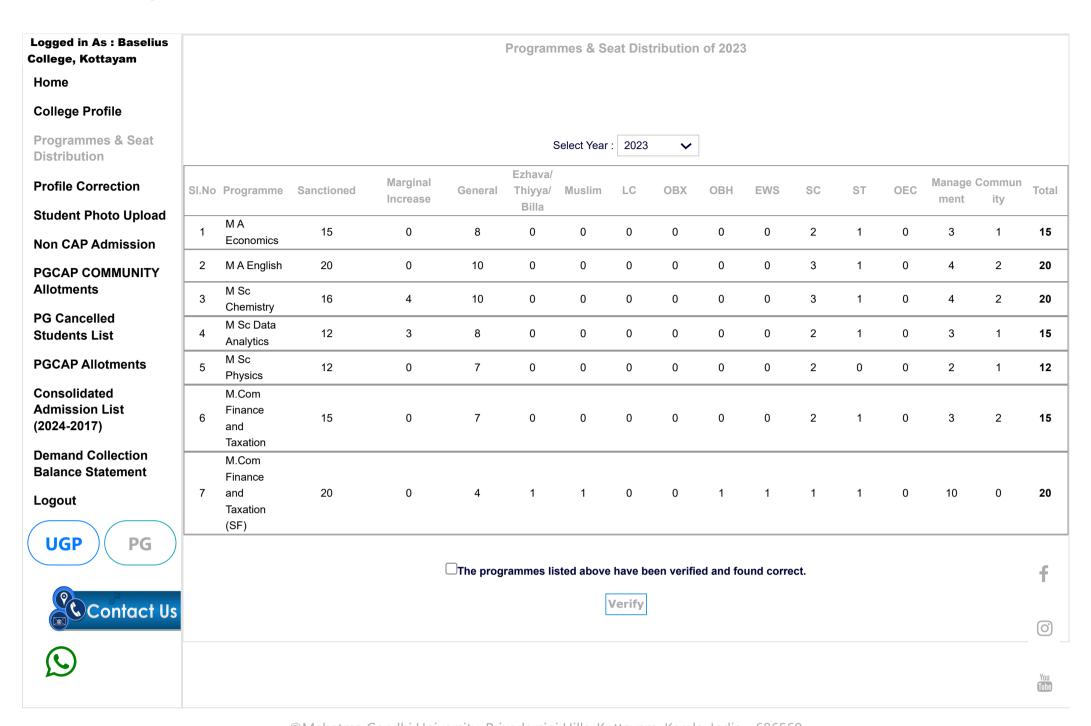

**KOTTAYAM - 686001** NAAC REACCREDITED WITH A++ CGPA 3.51 AFFILIATED TO MAHATMA GANDHI UNIVERSITY

**ANNUAL QUALITY ASSURANCE REPORT** (AQAR)

Baselius Coll

| UG &PG SEAT DISTRIBUTION 2023-24                  |                                         |    |        |            |     |                |            |         |               |       |  |  |
|---------------------------------------------------|-----------------------------------------|----|--------|------------|-----|----------------|------------|---------|---------------|-------|--|--|
| Details of Seat distribution for the year 2023-24 |                                         |    |        |            |     |                |            |         |               |       |  |  |
|                                                   |                                         |    | RESERV | OPEN SEATS |     |                |            |         |               |       |  |  |
|                                                   |                                         | SC | ST     | COMMUNITY  | EWS | OBC<br>&OTHERS | MANAGEMENT | GENERAL | SUPERNUMERARY | TOTAL |  |  |
| UNDERGRADUATE PROGRAMMES                          |                                         |    |        |            |     |                |            |         |               |       |  |  |
| SL<br>NO                                          | PROGRAMMES                              |    |        |            |     |                |            |         |               |       |  |  |
| 1                                                 | BA ENGLISH                              | 7  | 3      | 5          | 0   | 0              | 10         | 25      | 0             | 50    |  |  |
| 2                                                 | BA MALAYALAM                            | 4  | 1      | 3          | 0   | 0              | 5          | 12      | 0             | 25    |  |  |
| 3                                                 | BA ECONOMICS                            | 7  | 3      | 5          | 0   | 0              | 10         | 25      | 0             | 50    |  |  |
| 4                                                 | BA POLITICAL SCIENCE                    | 6  | 2      | 4          | 0   | 0              | 8          | 20      | 0             | 40    |  |  |
| 5                                                 | BSC MATHEMATICS                         | 7  | 3      | 5          | 0   | 0              | 10         | 25      | 0             | 50    |  |  |
| 6                                                 | BSC PHYSICS                             | 4  | 1      | 2          | 0   | 0              | 5          | 12      | 0             | 24    |  |  |
| 7                                                 | BSC CHEMISTRY                           | 6  | 2      | 4          | 0   | 0              | 8          | 22      | 0             | 42    |  |  |
| 8                                                 | BSC BOTANY                              | 5  | 2      | 4          | 0   | 0              | 7          | 18      | 0             | 36    |  |  |
| 9                                                 | BSC ZOOLOGY                             | 6  | 2      | 4          | 0   | 0              | 8          | 22      | 0             | 42    |  |  |
| 10                                                | BCOM MODEL 1<br>FINANCE AND<br>TAXATION | 8  | 2      | 5          | 0   | 0              | 10         | 25      | 2             | 52    |  |  |
| 11                                                | BBA                                     | 4  | 1      | 2          | 0   | 0              | 5          | 12      | 1             | 24    |  |  |
| 12                                                | BCOM SELF FINANCING<br>MODEL 3          | 2  | 1      | 0          | 3   | 3              | 20         | 11      | 0             | 40    |  |  |
|                                                   | Total UG                                | 66 | 23     | 43         | 3   | 3              | 106        | 229     | 3             | 476   |  |  |
|                                                   | POST GRADUATE PROGRAMMES                |    |        |            |     |                |            |         |               |       |  |  |
| 1                                                 | MA ENGLISH                              | 3  | 1      | 2          | 0   | 0              | 4          | 10      | 0             | 20    |  |  |
| 2                                                 | MA ECONOMICS                            | 2  | 1      | 1          | 0   | 0              | 3          | 8       | 0             | 15    |  |  |
| 3                                                 | MSC PHYSICS                             | 2  | 0      | 1          | 0   | 0              | 2          | 7       | 0             | 12    |  |  |
| 4                                                 | MSC CHEMISTRY                           | 3  | 1      | 2          | 0   | 0              | 4          | 10      | 0             | 20    |  |  |
| 5                                                 | MCOM-AIDED                              | 2  | 1      | 2          | 0   | 0              | 3          | 7       | 0             | 15    |  |  |
|                                                   |                                         |    |        |            |     |                |            |         |               |       |  |  |

| 6 | MCOM SELF<br>FINANCING | 1  | 1  | 0  | 1 | 3 | 10  | 4   | 0 | 20  |
|---|------------------------|----|----|----|---|---|-----|-----|---|-----|
| 7 | MSC DATA ANALYTICS     | 2  | 1  | 1  | 0 | 0 | 3   | 8   | 0 | 15  |
|   | Total PG               | 15 | 6  | 9  | 1 | 3 | 29  | 54  | 0 | 117 |
|   | TOTAL UG&PG            | 81 | 29 | 52 | 4 | 6 | 135 | 283 | 3 | 593 |
|   | Number of S            |    |    |    |   |   |     |     |   |     |
|   |                        |    |    |    |   |   |     |     |   |     |
|   |                        |    |    |    |   |   |     |     |   |     |