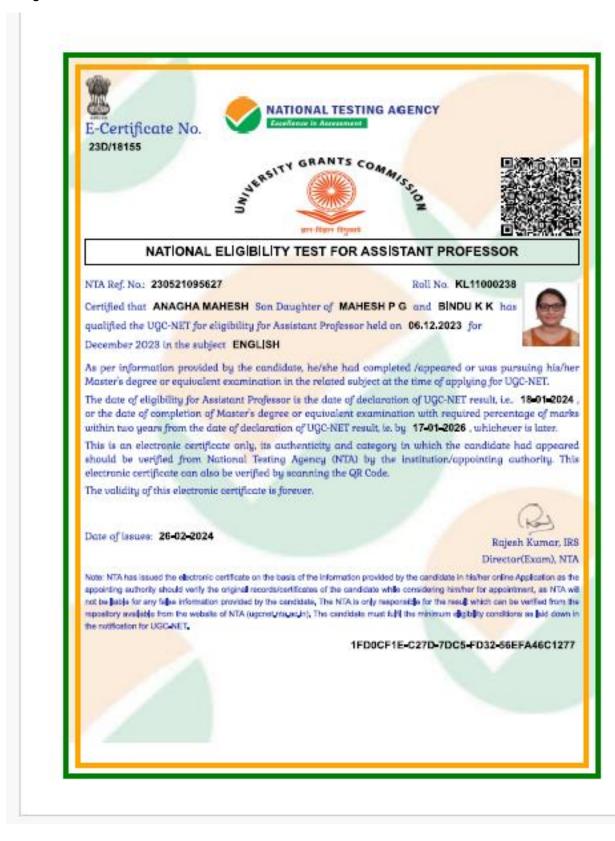

#### Anagha Mahesh- NET

NATIONAL TESTING AGENCY ence in Accessory Contribute At 23,1/28092 ARBSITY GRANTS COMMISSION ताव-तितान विषुकारे NATIONAL ELIGIBILITY TEST FOR ASSISTANT PROFESSOR N70. Ref. M. 230510308538 A.M. A. KL17200586 Bestified that ANNU MERINE SAM The Stangaster of BINDHU and SAMKUTTY K YESUDASAN has qualified the UNC NET for eligibility for Assistant Professor held on 20.06.2023 In the andres ECONOMICS / RURAL ECONOMICS /CO-OPERATION / DEMOGRAPHY / DEVELOPMENT PLANNING/ DEVELOPMENT STUDIES / As per information precided by the condidute, heishe had completed (appeared or was parsning his her. Kaster's degree or equivalent examination in the related subject at the time of applying for HUC. NOT. The date of aligibility for Assistant Professor is the date of declaration of DOC-MET result, i.e., 24-07-2023, or the date of completion of Master's degree or equivalent with required percentage of marks within two years from the date of declaration of UGC MIT would, i.e. by 23-07-2025, which ever is later. This is an electromy certificate only, its authenticity and entrying in which the candidate had appeared should be verified from national testing agong entry by the institution appointing anthority. This electronic certificate can also be verified by scanning the GE. Bede. The calidity of this electronic certificate is forever. Parts of lannes: 05-09-2023 Pajeck Komon, IRS. Disectas(Exam), MIA here this far issued the perform individual of the basis of the information provided by the sendence or backet series have been draw and reacts / with size of the cardinal state points agriculture grant has be appointed. In MA will see be basis to pay have down also proved by the cardinal sector and a point with a set of the cardinal sector and a point s Carlor And Links Mark 1800A479F19C4A0E7A0E31523#TROB3