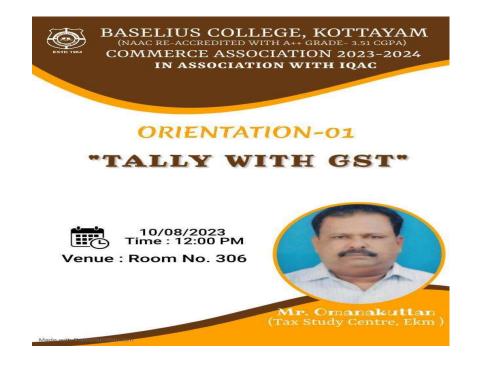

#### 1. Orientation: "Tally with Gst" on 10/08/2023

Under the session of Commerce Association, a class was conducted for B.Com students on add on course at room number 306. The class was conducted by Mr. Omanakuttan Sir of Tax Study Vocational Training Center, which is the best vocational training institute in India. The class was conducted there about Diploma in Practical Accounting and Tax Practice with GST, its syllabus courses and job opportunities.