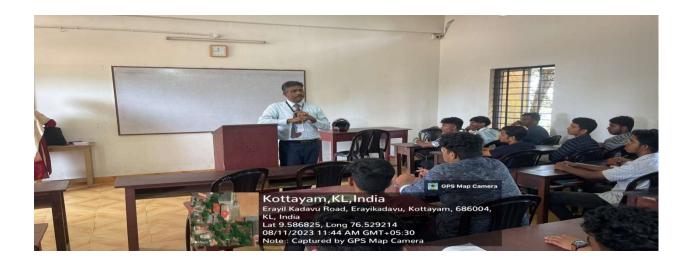

#### 2. Class About SAP & GST on 11/8/2023

On 11/8/2023 Career guidance was conducted by department of commerce SF. Trinity professional academy takes classes about SAP, GST etc. Career guidance can help students to understand their strengths, weaknesses, and interests, and provide them with a clear picture of the career paths available to them. They provide awareness to the students of the department and ensure that every doubt is answered