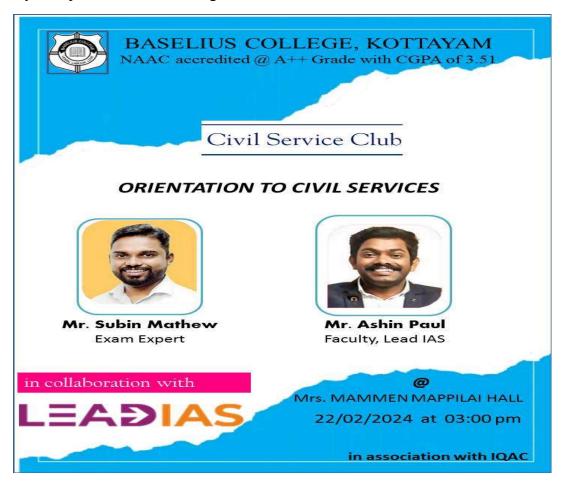

# **Orientation to Civil Service (22/02/2024)**

The meeting started with an introductory remark along with words of welcome by Dr. Parvathy Mohan, Co-Ordinator of Civil Service Club. The faculties from LEAD IAS Academy, Thiruvananthapuram conducted a splendid session which paved the way to instill the thoughts of civil services among students. The participants attended the class enthusiastically and they even promised to attempt the prelims of civil service examination the next time. The meeting came to an end by 4.10 pm with the words of gratitude from students.