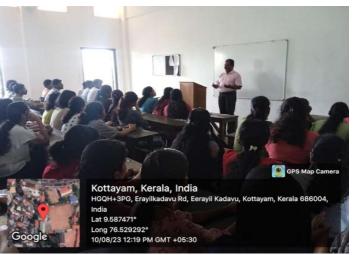

#### 1. Orientation: "Tally with Gst" on 10/08/2023

Under the session of Commerce Association, a class was conducted for B.Com students on add on course at room number 306. The class was conducted by Mr. Omanakuttan Sir of Tax Study Vocational Training Center, which is the best vocational training institute in India. The class was conducted there about Diploma in Practical Accounting and Tax Practice with GST, its syllabus courses and job opportunities.