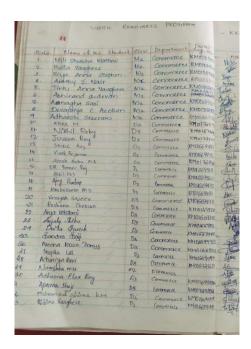

#### Baselius College, Kottayam Civil Service Club

Orientation to Civil Services

Date 22 0 2 2024.

| SL.No | Name                                       | Class        | Signature           |
|-------|--------------------------------------------|--------------|---------------------|
|       | class hardled by:                          |              | 21 6214             |
|       |                                            |              | 14-                 |
| 1.    | Mr. Subin Malhew<br>Prayer Fhead, LEAD IAS |              | Shallahat.          |
|       | Project head LEAD IAS                      | Academy -    | Thisurananllanousom |
|       | 0 "                                        | d'           |                     |
| 2.    | Mr. Ashin Paul                             |              | 樂人                  |
|       | Faculty LEAD LAS                           | Academy      | Thinwaran lhan      |
|       | 4'                                         | 7,           |                     |
| 3.    | Mr. Mumbers Selin                          |              | The state of        |
|       | For herlip Monager, LE                     | 100          | 1000                |
|       | 7,000                                      | (AS ,        | charg, ives.        |
|       | Porticipents.                              |              | 10                  |
| - 500 | TOTAL PERSON                               |              |                     |
| 1-    | Sreelekshmi K.S                            | M. dromisty  | Scaldali 48064136   |
| a.    | JISHNU RAT R                               | Mo chemistry | 7095853769          |
| 3     | Sandra · A · S                             | machemistu   | Rand 9645578565     |
| 4     | VAISHNAVI R                                | MICHEM       | 199408031           |
| 5     | Aswathi P.P                                | Mechem       | 8304 063175         |
| 6.    | Megha Marriet                              | Ma cheroishy | 4188548952          |
| 7.    | Gowi Mahiswari M                           | M2 Chemistry | (gowi) 8921905002   |
| 8.    | Rathua James                               | Me chemistry | phone 952090 1295   |
| 9.    | M. S. Parrathy Nair                        | Ma chemistry | 6238068764          |
| 10.   | Muhama K.R                                 | Ma chemistry |                     |
| и.    | Bidhya Mary Biju                           | 11           | Polls 7510491290    |
| 12 .  | Graun' . B. Nair                           | 41           | gape 8330035466     |
| 13 -  | Diya Busan Mathew                          | 41           | 7736516886          |