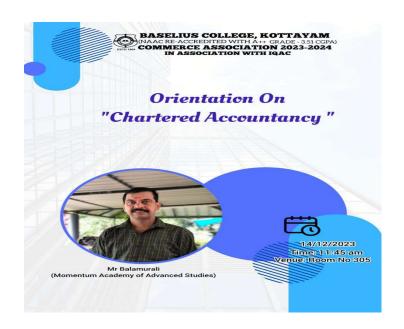

|            |
| JIDHIN JOSEPH            | freshing      |            |
| JOEL MATHEW SALIN        | eoul          |            |
| JOYCE JOHNSON            | Jose          |            |
| JUAN KOSHY MUNDACKAL     | duen          |            |
| KAVYA KRISHNA            | Kays          |            |
| KEVIN CHERIAN            | peur          |            |



# 9. Orientation – "Orientation of Chartered Accountancy" on 14/12/2023

Under the session of Commerce Association an orientation class was conducted for D3 Bcom students regarding Chartered Accountancy at room no 305. The class was conducted by Mr. Balamurali, Momentum Academy of Advanced Studies. The class was conducted there about the Professional opportunity of CA & CMA. All the students of D3 B.com attended the session.





|      |