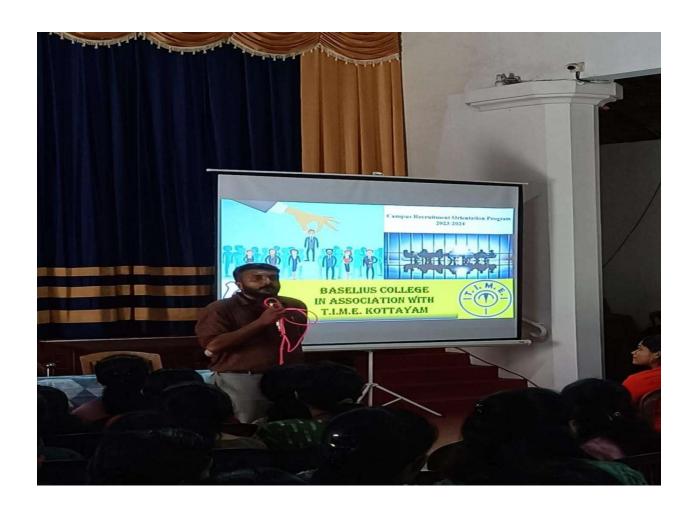

#### 2. Class About SAP & GST on 11/8/2023

On 11/8/2023 Career guidance was conducted by department of commerce SF. Trinity professional academy takes classes about SAP, GST etc. Career guidance can help students to understand their strengths, weaknesses, and interests, and provide them with a clear picture of the career paths available to them. They provide awareness to the students of the department and ensure that every doubt is answered