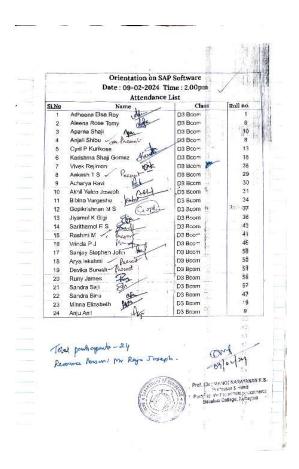

| 03                   | Kaliya          |
| KAVYA KRISHNA            | D                    | Knik            |
| KEVIN CHERIAN            | D,                   | Makes -         |

#### 18. Orientation: "SAP Software" on 09-02-2024

Under the session of Commerce Association with Trinity Professional Academy an orientation class was conducted for D3 BCom students regarding SAP Software at room no 305. The class was conducted by Raju Joseph. The class was conducted there about the SAP Software and Other courses provided by the academy. About 24 students of D3 BCom attended the session. After the session students ask questions about the SAP Software and other courses provided by the academy. The session was very useful to the students. The entire session come up to the end by 3.00pm







19. Career Awareness: "Opportunities Of Study Abroad" on 22-02-2024

On 22 February 2024 commerce association organized a career awareness programme on opportunities abroad for the final year students at 2 pm. The session was handled by Kevin Paul from Geebee Education study abroad. He had given a brief description about the various opportunities for the graduates the various exams that have to be cleared for getting scholarships abroad. The students have used the interactive session for clarifying their doubts. About all the students of final year B.com had participated in the session. The session was ended at 3pm.







## 20. Orientation: Opportunities of ACCA Professional Course" on 07-03-2024

Under the session of Commerce Association an orientation class was conducted for D3 BCom