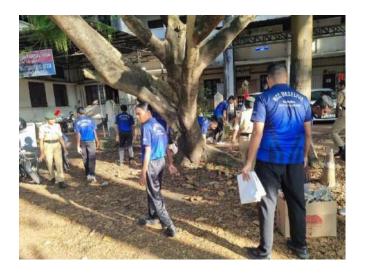

#### 36. Cleaning War Memmorial

The NCC Baselius unit's initiative to clean the War Memorial and its surroundings on December 5 is a commendable act of respect and gratitude towards those who served in the past. By taking the lead in cleaning and maintaining this important historical site, the volunteers not only honored the sacrifices made by soldiers but also set an inspiring example for others to care for their community spaces. This action highlights the significance of preserving history and promoting civic responsibility, encouraging others to contribute to the upkeep of public spaces and memorials.

#### **37.**Swatch Bharath Mission

The NCC Baselius unit's participation in the Swachh Bharat Mission on January 12, 2024, is a significant contribution towards keeping the community clean and safe. By organizing a cleaning mission that targeted areas such as the Collectorate, the premises near the Grama Panchayat, and the War Memorial, the unit actively supported the Prime Minister's initiative to promote cleanliness. Collecting plastic bottles, bags, and other waste materials for proper disposal not only helps prevent the spread of diseases but also fosters greater environmental awareness. This initiative highlights the importance of segregating biodegradable and non-biodegradable waste for recycling and encourages responsible waste management practices.