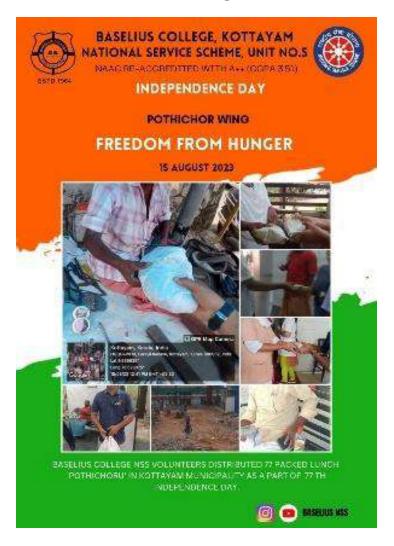

#### 11.Freedom From Hunger

Food is a fundamental necessity of life, providing essential nutrients for growth, repair, and maintenance of the body. On the occasion of the 77th Independence Day, Baselius College NSS Unit No. 5 undertook a noble initiative named "Freedom From Hunger" to address the issue of starvation.

As part of this program, the unit distributed 77 *pothichor* meals to individuals battling hunger, emphasizing the importance of compassion and community service. The initiative, led by Pothichor Wing Coordinators Milan Joseph and Siva Subramanian, reached 56 beneficiaries, leaving a positive impact on their lives.

This thoughtful act of service underscored the true spirit of independence—freedom from hunger and a commitment to uplifting the underserved.