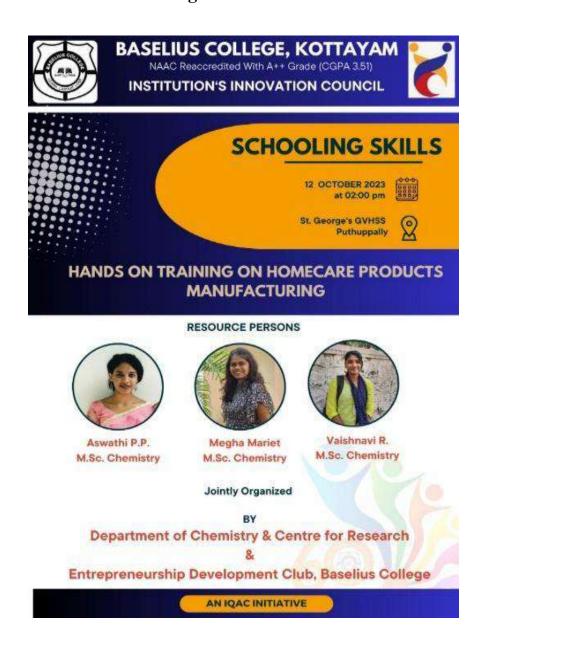

#### **Extension Programmes by Clubs**

**38.**Schooling Skills: Hands-On Training on Homecare Products Manufacturing

The "Schooling Skills: Hands-on Training on Homecare Products Manufacturing" workshop, organized by the ED Club and the Department of Chemistry & Centre for Research at Baselius College, was a highly impactful initiative. Held on October 12, 2023, at St. George's GVHSS Puthuppally, the workshop aimed to equip school students with practical knowledge on manufacturing home care products while fostering entrepreneurial skills and innovation.

Resource persons Aswathi P.P., Megha Mariet, and Vaishnavi R., second-year M.Sc. Chemistry students, led the session. The workshop began with a detailed presentation on the science behind soap and homecare products, providing students with an understanding of product composition and action. The highlight was the hands-on training, where the resource persons demonstrated the preparation of hand wash and dish wash.