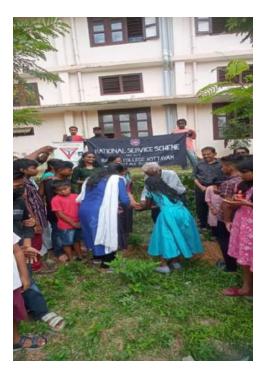

#### 6. World Environment Day at Adopted School

The National Service Scheme (NSS) unit of Baselius College celebrated World Environment Day in collaboration with the students of its adopted school, Manarcadu Government UP School, with two impactful programs aimed at fostering environmental awareness and responsibility.

An enlightening awareness session was organized for the students to emphasize the importance of conserving the environment. NSS volunteers Ansu Jayan and Pooja Krishna led the session, engaging the students with informative discussions and practical insights.

The program began with a welcome speech by NSS Programme Officer Dr. Manjusha V. Panicker. Prof. Dr. Jyothimol P., Vice Principal of Baselius College, inaugurated the event, highlighting the role of young minds in protecting the environment. The event was supported by the Y's Men Club, with their representative Mr. Jacob George, and the PTA President of Manarcadu UP School, Mr. Shyju, extending their greetings and encouragement.

The session was meticulously organized by Volunteer Secretaries Ansu Jayan and Syam Sankar R, alongside Bhoomithrasena coordinators Nanditha Pradeep and Nayana S. Bharathan. Their efforts ensured the program's success and contributed significantly to spreading environmental awareness among the young students.