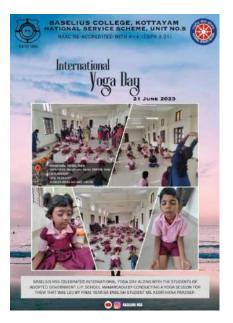

#### 9. Yoga Day Celebrations at Adopted School

"Yoga is the dance of every cell with the music of every breath, creating inner serenity and harmony."

On June 21, Baselius College NSS Unit No. 5 celebrated International Yoga Day by organizing a yoga session at the adopted school in Manarcadu. The theme for the year, "Vasudhaiva Kutumbakam" (The World is One Family), beautifully encapsulated the spirit of unity and wellness promoted by yoga. The session was led by Keerthana Pradeep, a former Be Positive wing coordinator, who guided the participants through various yoga practices. NSS Programme Officers Ashly Thomas and Dr. Manjusha V. Panicker highlighted the significance of the day in their addresses. The event was organized by volunteer secretaries Syam Sankar R. and Ansu Jayan and witnessed active participation from 40 attendees. Volunteers spent the day joyfully engaging with the children, spreading the message of health, harmony, and mindfulness.