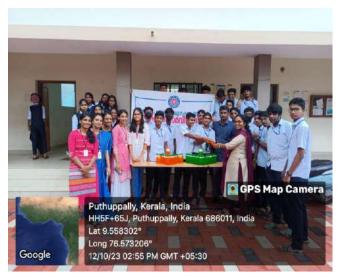

#### **Extension Programmes by Clubs**

**38.**Schooling Skills: Hands-On Training on Homecare Products Manufacturing

The "Schooling Skills: Hands-on Training on Homecare Products Manufacturing" workshop, organized by the ED Club and the Department of Chemistry & Centre for Research at Baselius College, was a highly impactful initiative. Held on October 12, 2023, at St. George's GVHSS Puthuppally, the workshop aimed to equip school students with practical knowledge on manufacturing home care products while fostering entrepreneurial skills and innovation.

Resource persons Aswathi P.P., Megha Mariet, and Vaishnavi R., second-year M.Sc. Chemistry students, led the session. The workshop began with a detailed presentation on the science behind soap and homecare products, providing students with an understanding of product composition and action. The highlight was the hands-on training, where the resource persons demonstrated the preparation of hand wash and dish wash.

The interactive session that followed allowed the IX-grade students to engage with the resource persons, ask questions, and deepen their understanding of product formulation. This format not only enhanced the learning experience but also encouraged the students to explore entrepreneurial opportunities in the field of homecare product manufacturing