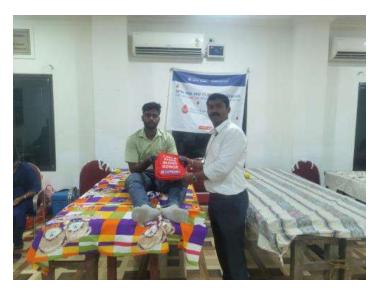

#### **22.Blood Donation Camp**

On December 8, 2023, Baselius College Kottayam NSS Unit No. 5 and Red Ribbon Club, in association with General Hospital Kottayam and HDFC Bank, organized a Blood Donation Camp. A total of 22 units of blood were collected from students. The camp was inaugurated by the college principal, Dr. Biju Thomas, with greetings from Programme Officers Ashly Thomas and Dr. Manjusha V. Panicker.

The camp was coordinated by Jince Biju (RRC Secretary), Nasrin Rajeeb (RRC Joint Secretary), and Akshay S. Kesav (RRC Joint Secretary). The event was organized by Volunteer Secretaries Lakshmi Thinkal and Renjith M.J., with 30 participants in attendance.