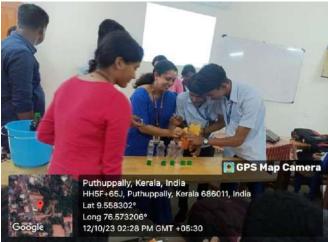

#### **Extension Programmes by Clubs**

**38.**Schooling Skills: Hands-On Training on Homecare Products Manufacturing

The "Schooling Skills: Hands-on Training on Homecare Products Manufacturing" workshop, organized by the ED Club and the Department of Chemistry & Centre for Research at Baselius College, was a highly impactful initiative. Held on October 12, 2023, at St. George's GVHSS Puthuppally, the workshop aimed to equip school students with practical knowledge on manufacturing home care products while fostering entrepreneurial skills and innovation.

Resource persons Aswathi P.P., Megha Mariet, and Vaishnavi R., second-year M.Sc. Chemistry students, led the session. The workshop began with a detailed presentation on the science behind soap and homecare products, providing students with an understanding of product composition and action. The highlight was the hands-on training, where the resource persons demonstrated the preparation of hand wash and dish wash.

The interactive session that followed allowed the IX-grade students to engage with the resource persons, ask questions, and deepen their understanding of product formulation. This format not only enhanced the learning experience but also encouraged the students to explore entrepreneurial opportunities in the field of homecare product manufacturing