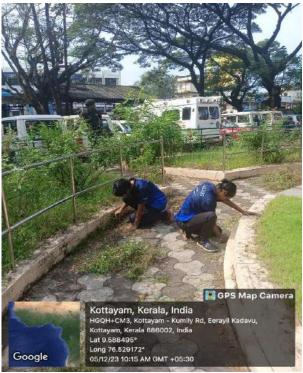

#### 13. River Adoption and Sustainable Tourism

Sustainable tourism seeks to establish a harmonious relationship between local communities and visitors, fostering cultural exchange and mutual learning. Embracing this philosophy, Baselius College NSS Unit No. 5 initiated a project on August 22 to enhance the tourist appeal of the Kodoor riverside at Erayilkadavu.

NSS volunteers undertook a cleanup drive to rejuvenate the area and make it more welcoming for visitors. The project was overseen by NSS Programme Officers Ashly Thomas and Dr. Manjusha V. Panicker, who encouraged the volunteers in their efforts.

The program was organized by Volunteer Secretaries Syam Shankar R. and Renjith M.J., with support from Bhoomithrasena Club Coordinators Nanditha Pradeep and Nayana S. Bharathan. Through their dedication, the team contributed to both environmental conservation and sustainable tourism development.