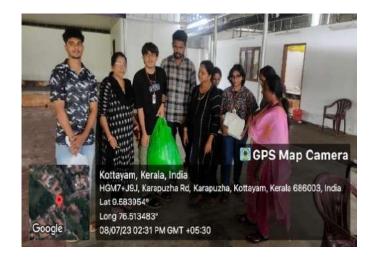

#### 11.Freedom From Hunger

Food is a fundamental necessity of life, providing essential nutrients for growth, repair, and maintenance of the body. On the occasion of the 77th Independence Day, Baselius College NSS Unit No. 5 undertook a noble initiative named "Freedom From Hunger" to address the issue of starvation.

As part of this program, the unit distributed 77 *pothichor* meals to individuals battling hunger, emphasizing the importance of compassion and community service. The initiative, led by Pothichor Wing Coordinators Milan Joseph and Siva Subramanian, reached 56 beneficiaries, leaving a positive impact on their lives.

This thoughtful act of service underscored the true spirit of independence—freedom from hunger and a commitment to uplifting the underserved.