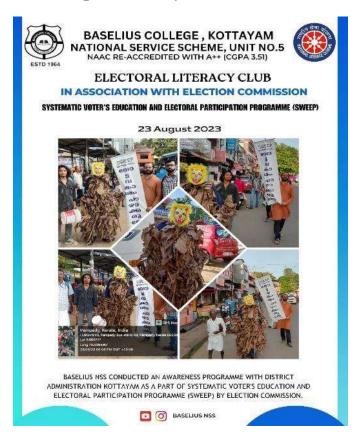

# **14.**Puthupally By-Election: Election Awareness Programme Organized at Pampadi, Kottayam

Recognizing the importance of active participation in the democratic process, Baselius College NSS Unit No. 5, in collaboration with the Electoral Literacy Club and District Administration of Kottayam, organized an election awareness campaign on August 23, 2023. This initiative was part of the Election Commission's *Systematic Voter's Education and Electoral Participation Programme (SVEEP)*.

The campaign, held at 5:00 PM in Pampadi Town, Kottayam, highlighted the significance of exercising voting rights. A unique feature of the program was the introduction of Kerala's traditional art form, *Tholumadan*. Through this engaging performance, the message about the importance of voting and the preservation of cultural heritage was effectively conveyed to the public.

NSS volunteers Ben K. Biju and Zenobius performed as *Tholumadan*, drawing the attention of the audience and enriching the campaign's impact. This creative approach combined civic awareness with cultural promotion, making it both educational and memorable for the community.