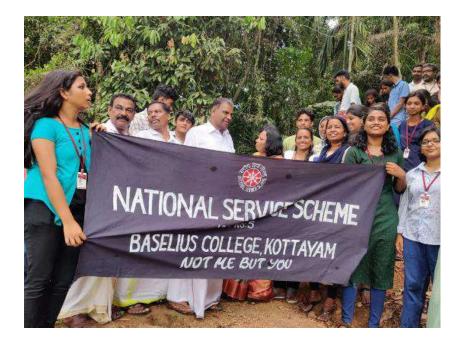

#### 1. Awareness Session about HIV in association with KSACS

On 5th December, the National Service Scheme (NSS) Unit No. 5 of our college, in association with the Kerala AIDS Control Society and KSRTC, conducted an awareness session on HIV at the KSRTC bus station in Kottayam. The college principal, Prof. Dr. Biju Thomas, along with Programme Officers Ashly Thomas and Dr. Manjusha V. Panicker, delivered messages emphasizing the importance of health and the prevention of such diseases. The programme was coordinated by the Red Ribbon Club. A total of 12 beneficiaries participated in the session.