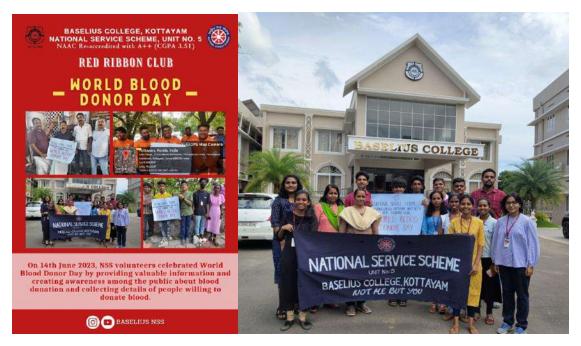

#### 8. World Blood Donor Day

On World Blood Donor Day, Baselius College NSS Unit No. 5 organized a public quiz competition to raise awareness about the importance of blood donation. This initiative emphasized the critical role of blood and plasma donors in supporting patients who require lifelong transfusions, aligning with the day's theme: "Give blood, give plasma, share life, share often.". The program was inaugurated by the college principal, Prof. Dr. Biju Thomas, who highlighted the significance of the event. NSS Programme Officers Ashly Thomas and Dr. Manjusha V. Panicker shared messages underscoring the value of blood donation and its life-saving impact.

The event, conducted by the RRC wing coordinators Jince Biju, Akshay S. Kesav, and Nasrin Rajeeb, successfully engaged the public in meaningful discussions, fostering greater understanding and encouraging participation in the noble cause of blood donation.