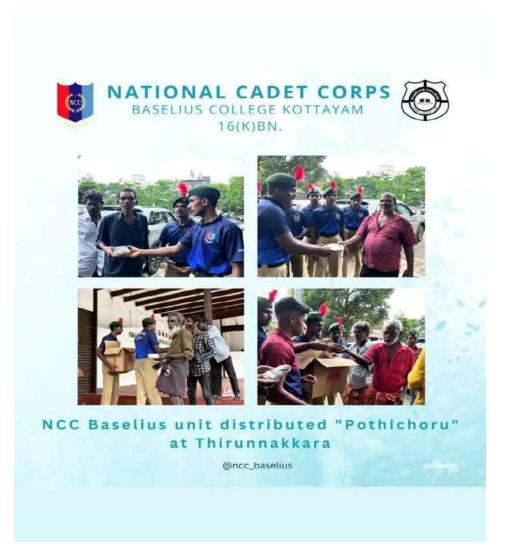

#### 34. Pothichoru Distribution

The "Pothichor" initiative by the NCC Baselius Unit is a commendable effort to address hunger and poverty, particularly in areas where malnutrition and food insecurity are prevalent. With about 14.9% of India's population struggling with poverty, many individuals, including children, face the harsh realities of hunger and malnutrition. By distributing food packets to people in need, especially in and around Kottayam town and Thirunakkara, the NCC unit has made a tangible impact on the lives of those struggling during difficult times. This initiative not only provides immediate relief but also raises awareness about the importance of helping those in need, fostering a sense of community solidarity and compassion.