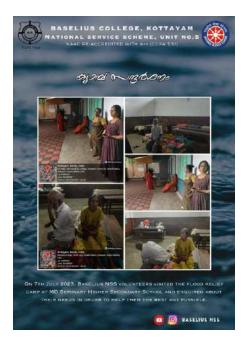

#### 10. Visiting Flood Relief Camp

During the challenging time of the floods, Baselius College NSS Unit No. 5 stepped forward to support those in need. Volunteers visited the flood relief camp at MD School, Kottayam, where they spent meaningful time with the affected individuals, listening to their needs and providing comfort.

The program was organized under the guidance of NSS Programme Officers Ashly Thomas and Dr. Manjusha V. Panicker, with coordination by Volunteer Secretaries Syam Sankar and Renjith M.J. This initiative not only brought relief to the camp residents but also offered the volunteers a deeply enriching and empathetic experience.