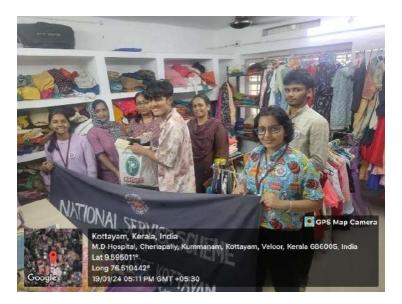

#### **27.**Clothing Drive

On 19/01/2024, National Service Scheme volunteers of Baselius College Kottayam conducted a successful clothing drive to support disabled students at Jewels Home in Kummanam. The volunteers collected used clothes from students, faculty, and staff of the college, which will be donated to Jewels Home. The clothes will be utilized by the students at the home for their clothing business, promoting sustainability and self-sufficiency. This initiative aimed to foster community engagement and support disabled students in their endeavors.