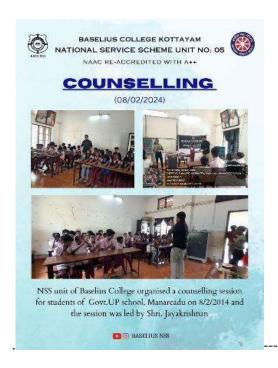

#### 3. Joie de vivre

The NSS Unit of Baselius College conducted a counselling session at Manarcadu UP School on 8th February 2024. The programme aimed to help students effectively manage stress and improve their mental and social well-being. The session was led by Mr. Jayakrishnan, a psychological consultant at Baselius College, Kottayam. His session was highly productive, and all the students enjoyed it. The programme was organized under the supervision of Programme Officers and Volunteer Secretary Ansu Jayan. A total of 30 students participated in the session.