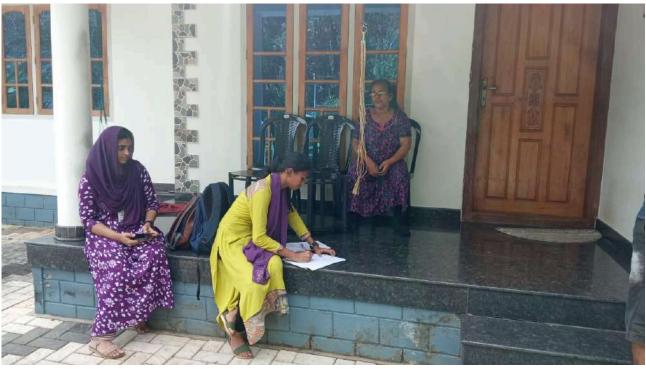

#### 20. World Hospice & Palliative Care Day

On World Hospice and Palliative Care Day, celebrated on October 14, Baselius College NSS Unit No. 5 participated in an outreach program with the theme "Compassionate Communities: Together for Palliative Care." Volunteers visited the home of a cancer patient in the participatory village of Manarcadu, spending quality time with the patient and offering emotional support.

The volunteers also gave a gift to the patient as a gesture of care and compassion. Programme Officer Ashly Thomas shared a message about the significance of the day. The program was coordinated by Ansu Jayan and Renjith M. J., with joint coordination from Palliative Care Club coordinators Aleetta Sajeev and Aparna N.