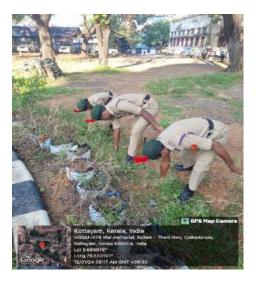

#### 12. Cleaning Water Body

Contaminated water and poor sanitation are major contributors to the spread of diseases such as cholera, diarrhea, dysentery, hepatitis A, typhoid, and polio. Recognizing this critical issue, Baselius College NSS Unit No. 5 organized a water body cleaning drive at Vadavathoor on August 22.

The program was organized by Volunteer Secretaries Ansu Jayan and Lakshmi Thinkal, with support from Bhoomithrasena Coordinators Nanditha Pradeep and Nayana S. Bharathan. A total of 18 volunteers participated in the activity, showcasing their dedication to promoting health and environmental hygiene in the community.