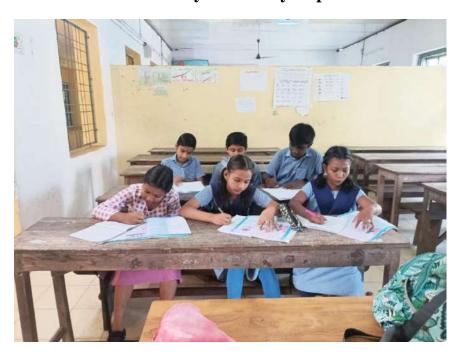

# **14.**Puthupally By-Election: Election Awareness Programme Organized at Pampadi, Kottayam

Recognizing the importance of active participation in the democratic process, Baselius College NSS Unit No. 5, in collaboration with the Electoral Literacy Club and District Administration of Kottayam, organized an election awareness campaign on August 23, 2023. This initiative was part of the Election Commission's *Systematic Voter's Education and Electoral Participation Programme (SVEEP)*.

The campaign, held at 5:00 PM in Pampadi Town, Kottayam, highlighted the significance of exercising voting rights. A unique feature of the program was the introduction of Kerala's traditional art form, *Tholumadan*. Through this engaging performance, the message about the importance of voting and the preservation of cultural heritage was effectively conveyed to the public.

NSS volunteers Ben K. Biju and Zenobius performed as *Tholumadan*, drawing the attention of the audience and enriching the campaign's impact. This creative approach combined civic awareness with cultural promotion, making it both educational and memorable for the community.