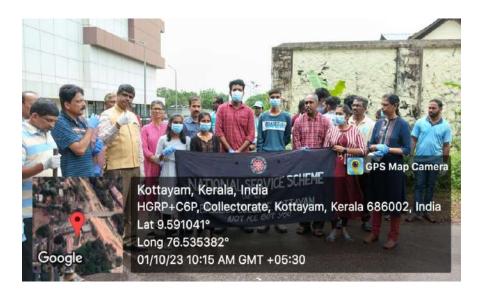

#### Swachhta Hi Seva

On October 1, 2023, Baselius College NSS Unit No. 5, in collaboration with Bhoomithrasena, organized a cleaning drive as part of the *Swachhta Hi Seva* campaign, in association with the Rubber Board Head Office, Kottayam. The program aimed to contribute to the *Swachh Bharat Mission*, encouraging participation in keeping India clean.

NSS volunteers took part in cleaning various premises in Kottayam town, promoting cleanliness and environmental awareness. Baselius College Principal Prof. Dr. Biju Thomas and NSS Programme Officers Ashly Thomas and Dr. Manjusha V. Panikar extended their greetings to the participants. The event was led by Volunteer Secretaries Syam Sankar R and Lakshmi Thinkal, with support from Bhoomithrasena Wing Coordinators Nayana S. Bharathan and Nanditha Pradeep.