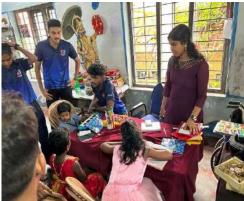

#### 1. Awareness Session about HIV in association with KSACS

On 5th December, the National Service Scheme (NSS) Unit No. 5 of our college, in association with the Kerala AIDS Control Society and KSRTC, conducted an awareness session on HIV at the KSRTC bus station in Kottayam. The college principal, Prof. Dr. Biju Thomas, along with Programme Officers Ashly Thomas and Dr. Manjusha V. Panicker, delivered messages emphasizing the importance of health and the prevention of such diseases. The programme was coordinated by the Red Ribbon Club. A total of 12 beneficiaries participated in the session.