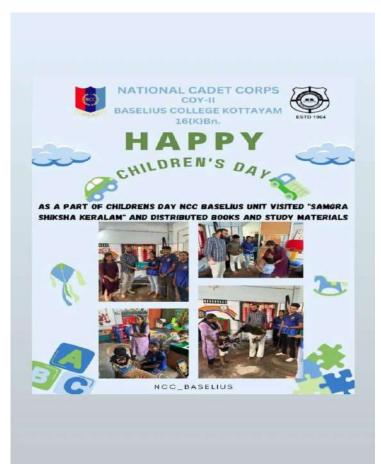

#### 35. Children's Day Celebration

The celebration of Children's Day by the NCC Baselius unit at the School for Differently Abled Children is a heartwarming initiative aimed at bringing joy and fostering inclusion. By distributing color pencils and drawing books, the unit not only provided the children with educational resources but also created an opportunity for them to express themselves creatively.

Understanding the significance of Autism Spectrum Disorder (ASD) and other developmental challenges, the volunteers focused on engaging these children through fun and interactive activities, such as drawing, coloring, and playing games like throwball. Such activities are crucial for children with ASD and other disabilities, as they help them develop social skills, communication, and a sense of belonging in society.

The program, organized under Samagra Shiksha Keralam, highlights the importance of providing a platform for differently abled children to engage with society and feel included. This thoughtful initiative not only brought smiles to the children's faces but also helped foster greater empathy and understanding in the community.