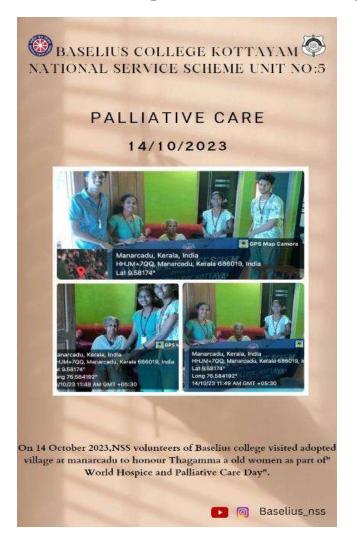

#### 20. World Hospice & Palliative Care Day

On World Hospice and Palliative Care Day, celebrated on October 14, Baselius College NSS Unit No. 5 participated in an outreach program with the theme "Compassionate Communities: Together for Palliative Care." Volunteers visited the home of a cancer patient in the participatory village of Manarcadu, spending quality time with the patient and offering emotional support.

The volunteers also gave a gift to the patient as a gesture of care and compassion. Programme Officer Ashly Thomas shared a message about the significance of the day. The program was coordinated by Ansu Jayan and Renjith M. J., with joint coordination from Palliative Care Club coordinators Aleetta Sajeev and Aparna N.