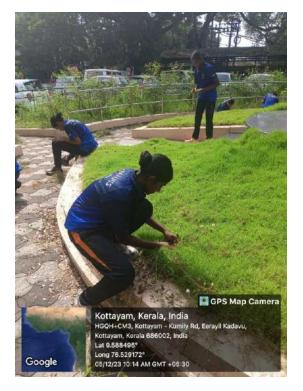

#### 12. Cleaning Water Body

Contaminated water and poor sanitation are major contributors to the spread of diseases such as cholera, diarrhea, dysentery, hepatitis A, typhoid, and polio. Recognizing this critical issue, Baselius College NSS Unit No. 5 organized a water body cleaning drive at Vadavathoor on August 22.

The initiative transformed the area, giving it a fresh and revitalized appearance. NSS Programme Officers Ashly Thomas and Dr. Manjusha V. Panicker visited the site, encouraging the volunteers in their efforts.

The program was organized by Volunteer Secretaries Ansu Jayan and Lakshmi Thinkal, with support from Bhoomithrasena Coordinators Nanditha Pradeep and Nayana S. Bharathan. A total of 18 volunteers participated in the activity, showcasing their dedication to promoting health and environmental hygiene in the community.