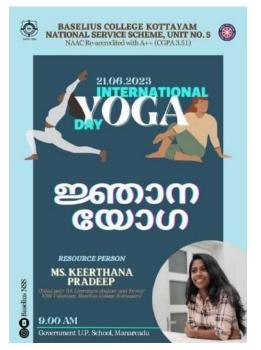

#### 9. Yoga Day Celebrations at Adopted School

"Yoga is the dance of every cell with the music of every breath, creating inner serenity and harmony."

On June 21, Baselius College NSS Unit No. 5 celebrated International Yoga Day by organizing a yoga session at the adopted school in Manarcadu. The theme for the year, "Vasudhaiva Kutumbakam" (The World is One Family), beautifully encapsulated the spirit of unity and wellness promoted by yoga. The session was led by Keerthana Pradeep, a former Be Positive wing coordinator, who guided the participants through various yoga practices. NSS Programme Officers Ashly Thomas and Dr. Manjusha V. Panicker highlighted the significance of the day in their addresses. The event was organized by volunteer secretaries Syam Sankar R. and Ansu Jayan and witnessed active participation from 40 attendees. Volunteers spent the day joyfully engaging with the children, spreading the message of health, harmony, and mindfulness.