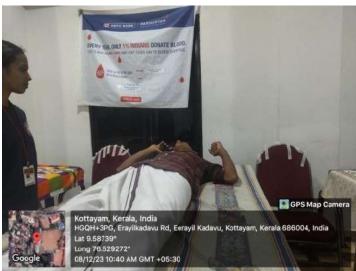

#### **22.Blood Donation Camp**

On December 8, 2023, Baselius College Kottayam NSS Unit No. 5 and Red Ribbon Club, in association with General Hospital Kottayam and HDFC Bank, organized a Blood Donation Camp. A total of 22 units of blood were collected from students. The camp was inaugurated by the college principal, Dr. Biju Thomas, with greetings from Programme Officers Ashly Thomas and Dr. Manjusha V. Panicker.

The camp was coordinated by Jince Biju (RRC Secretary), Nasrin Rajeeb (RRC Joint Secretary), and Akshay S. Kesav (RRC Joint Secretary). The event was organized by Volunteer Secretaries Lakshmi Thinkal and Renjith M.J., with 30 participants in attendance.