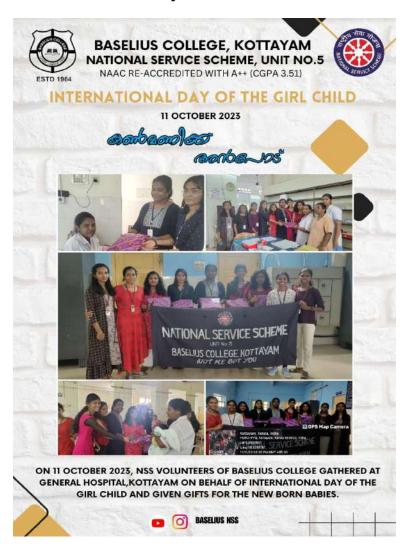

#### 19. Girl Child Day

In celebration of the International Day of the Girl Child, NSS Volunteers from Baselius College NSS Unit No. 5 conducted a special program at the General Hospital Kottayam. The volunteers distributed gifts to newborn baby girls, spreading joy and love. The smiles of the babies brought happiness to the volunteers, making the occasion memorable.

The program was organized under the supervision of NSS Programme Officers and Volunteer Secretaries Lakshmi Thinkal and Ansu Jayan, with 10 volunteers participating in this heartwarming initiative.