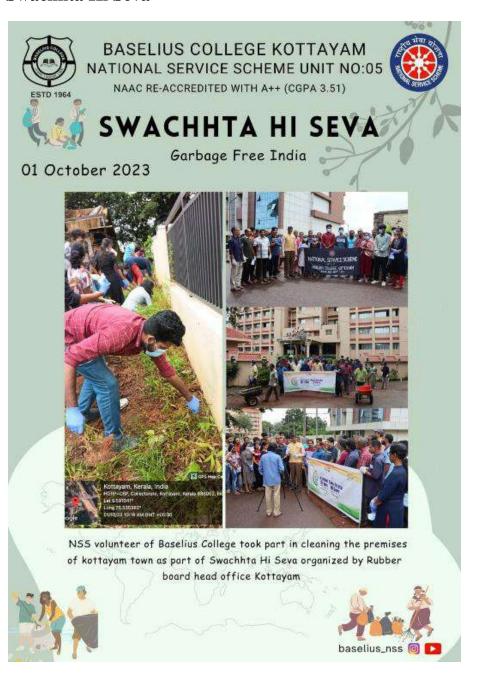

#### Swachhta Hi Seva

On October 1, 2023, Baselius College NSS Unit No. 5, in collaboration with Bhoomithrasena, organized a cleaning drive as part of the *Swachhta Hi Seva* campaign, in association with the Rubber Board Head Office, Kottayam. The program aimed to contribute to the *Swachh Bharat Mission*, encouraging participation in keeping India clean.

NSS volunteers took part in cleaning various premises in Kottayam town, promoting cleanliness and environmental awareness. Baselius College Principal Prof. Dr. Biju Thomas and NSS Programme Officers Ashly Thomas and Dr. Manjusha V. Panikar extended their greetings to the participants. The event was led by Volunteer Secretaries Syam Sankar R and Lakshmi Thinkal, with support from Bhoomithrasena Wing Coordinators Nayana S. Bharathan and Nanditha Pradeep.