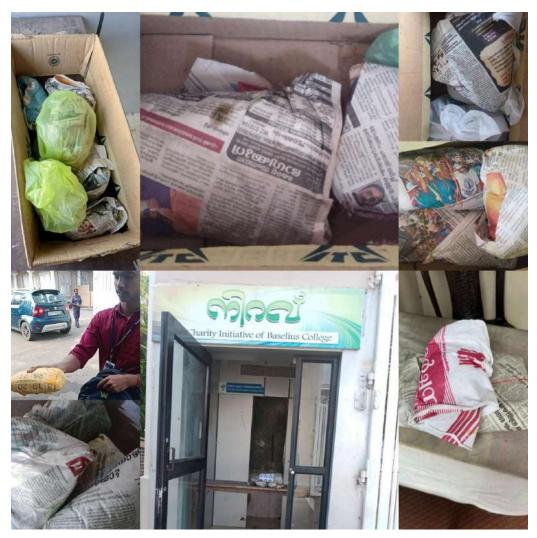

#### **Extension Programmes by Departments**

The *Niravu* project launched by the college is a commendable initiative that addresses both food wastage and hunger in the community. By encouraging students from all departments to bring their leftover "pothichoru" (noon meals) from home and contribute to the *Niravu* counter, the college not only helps provide food to the poor and homeless but also raises awareness about the importance of food conservation.

The project operates daily, with food packets being collected in a designated box placed in front of the college. The needy individuals in the area are able to collect these meals, ensuring that no food goes to waste and that it reaches those who truly need it. With an average of 10-15 meal

packets being collected each day, the program has been running successfully, demonstrating the generosity and compassion of the students.

The initiative also teaches students a valuable lesson in empathy and resourcefulness, reminding them of the significance of sharing and the impact small gestures can have on others. It serves as a model for how educational institutions can contribute to social welfare while fostering a sense of community responsibility among their students.