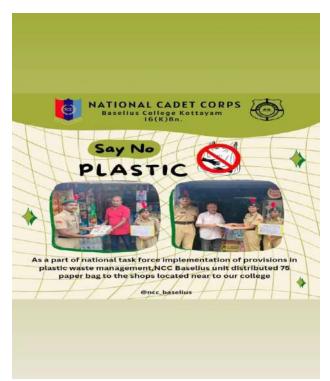

#### 33. Say No to Plastic

The initiative by the NCC Baselius Unit to distribute paper bags to local stores and shops is a commendable step in reducing plastic pollution. Despite the government's efforts to ban plastic bags, they continue to pose a significant environmental challenge due to their slow decomposition rate. By encouraging shops to use paper bags, the NCC unit has not only offered a practical substitute but also raised awareness about the harmful impact of plastic. Paper bags, being biodegradable, present a more sustainable option, and their use can significantly reduce plastic waste. Additionally, paper bags can be recycled, further minimizing their environmental footprint. This proactive approach helps foster responsible consumption and contributes to the broader goal of reducing plastic waste in the community.