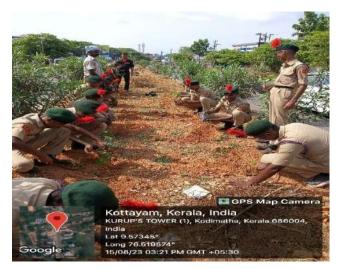

#### **32.**Tree Plantation

The collaborative tree plantation initiative between the Rotary Club, Kodimatha, and the NCC Baselius Unit on August 15 was a noteworthy environmental effort. By planting trees along the Kodimatha highway, the groups not only made a tangible contribution to greening the area but also raised awareness about the importance of tree planting. This initiative emphasized the collective responsibility we share in preserving the environment. Trees, as the lifeblood of our planet, are essential for providing oxygen, supporting biodiversity, and combating climate change. The project highlights the power of community efforts in safeguarding our natural resources.