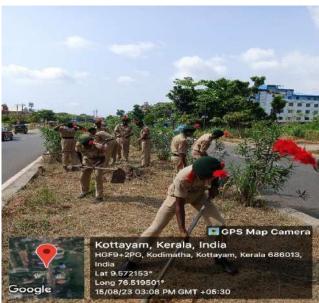

#### **32.**Tree Plantation

The collaborative tree plantation initiative between the Rotary Club, Kodimatha, and the NCC Baselius Unit on August 15 was a noteworthy environmental effort. By planting trees along the Kodimatha highway, the groups not only made a tangible contribution to greening the area but also raised awareness about the importance of tree planting. This initiative emphasized the collective responsibility we share in preserving the environment. Trees, as the lifeblood of our planet, are essential for providing oxygen, supporting biodiversity, and combating climate change. The project highlights the power of community efforts in safeguarding our natural resources.