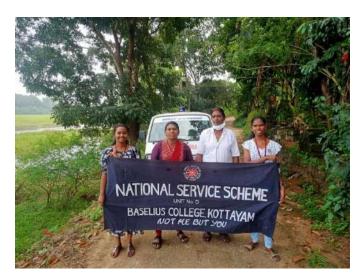

#### 1. Awareness Session about HIV in association with KSACS

On 5th December, the National Service Scheme (NSS) Unit No. 5 of our college, in association with the Kerala AIDS Control Society and KSRTC, conducted an awareness session on HIV at the KSRTC bus station in Kottayam. The college principal, Prof. Dr. Biju Thomas, along with Programme Officers Ashly Thomas and Dr. Manjusha V. Panicker, delivered messages emphasizing the importance of health and the prevention of such diseases. The programme was coordinated by the Red Ribbon Club. A total of 12 beneficiaries participated in the session.