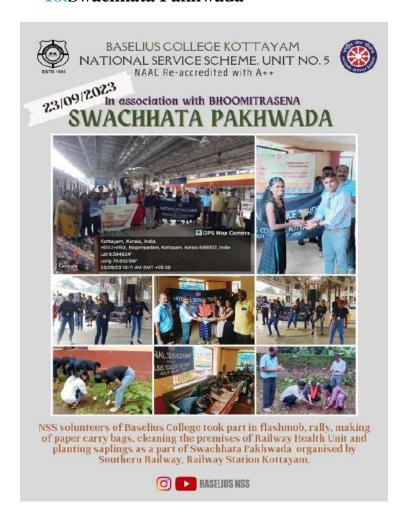

#### 18. Swachhata Pakhwada

Baselius College NSS Unit No. 5, in collaboration with Southern Railway Kottayam ENHM department, conducted a program as part of the *Swachhta Pakhwada* initiative, promoting cleanliness at tourist destinations. The event featured a flash mob performed by first-year NSS volunteers at the railway station, followed by a rally from the station to the healthcare unit. Volunteers also participated in a cleaning drive, sapling plantation, and a paper bag-making demonstration led by Aleeta Sajeev, who donated the bags to the healthcare unit.

The program was attended by various railway officials, including ACMS Dr. Mujeeb Rahman and Chief Health Inspector Prathap Sathyan. Greetings were also given by Baselius College Principal Prof. Dr. Biju Thomas and NSS Programme Officers Ashly Thomas and Dr. Manjusha V. Panikar. The event was organized by Volunteer Secretaries Ansu Jayan and Lakshmi Thinkal, with support from Bhoomithrasena Wing Coordinators Nayana S. Bharathan and Nanditha Pradeep.