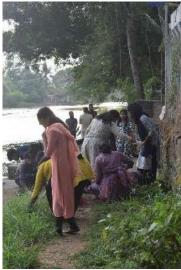

#### 12. Cleaning Water Body

Contaminated water and poor sanitation are major contributors to the spread of diseases such as cholera, diarrhea, dysentery, hepatitis A, typhoid, and polio. Recognizing this critical issue, Baselius College NSS Unit No. 5 organized a water body cleaning drive at Vadavathoor on August 22.

The initiative transformed the area, giving it a fresh and revitalized appearance. NSS Programme Officers Ashly Thomas and Dr. Manjusha V. Panicker visited the site, encouraging the volunteers in their efforts.

The program was organized by Volunteer Secretaries Ansu Jayan and Lakshmi Thinkal, with support from Bhoomithrasena Coordinators Nanditha Pradeep and Nayana S. Bharathan. A total of 18 volunteers participated in the activity, showcasing their dedication to promoting health and environmental hygiene in the community.