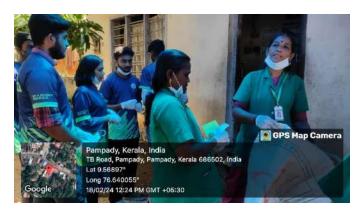

#### 30. Youth Meets Harithakarmasena Campaign

On February 18, 2024, as part of the Youth Meets Harithakarmasena campaign, NSS volunteers from Baselius College, Kottayam, Unit No. 5, participated in a one-day event held at the Panchayat Hall, Pampady. The campaign, which took place across all districts of Kerala, aimed to engage youth in environmental conservation efforts alongside Harithakarmasena.

The event focused on fostering environmental responsibility and active participation among the youth. The activities conducted included a cleanliness drive and awareness sessions.

The program was organized under the supervision of Programme Officers Ashly Thomas and Dr. Manjusha V. Panicker, with the coordination of volunteer secretaries Lakshmi Thinkal and Ansu Jayan.