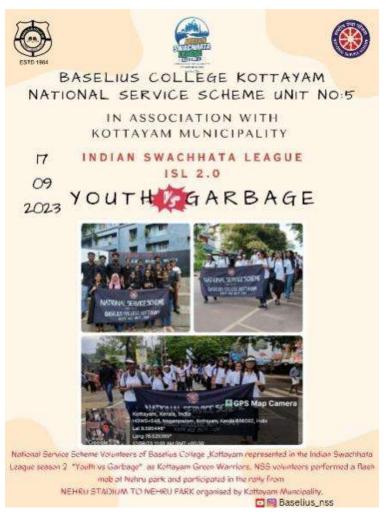

# 17.Indian Swachhata League ISL 2.0

Baselius College NSS Unit No. 5 actively participated in the Indian Swachhata League (ISL) Season 2, organized by Kottayam Municipality, under the theme "Youth vs Garbage." This impactful initiative aimed to promote cleanliness and environmental sustainability through various engaging activities.

The event featured a rally from Nehru Stadium to Nehru Park, where NSS volunteers joined hands to spread awareness about the importance of cleanliness. Adding to the energy of the event, the volunteers also performed a flash mob, captivating the audience and emphasizing the message of a cleaner, greener future.

Other activities included a Clean Drive at Nehru Stadium, Wall Painting at Nehru Park, and a *Waste to Wealth* Exhibition, showcasing innovative ways to recycle and repurpose waste materials. The program highlighted the power of youth in driving change and fostering a sustainable, garbage-free environment. 19 students participated.