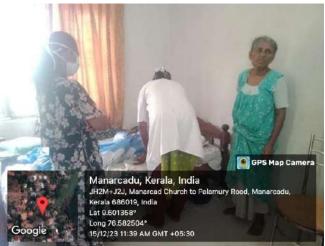

#### 20. World Hospice & Palliative Care Day

On World Hospice and Palliative Care Day, celebrated on October 14, Baselius College NSS Unit No. 5 participated in an outreach program with the theme "Compassionate Communities: Together for Palliative Care." Volunteers visited the home of a cancer patient in the participatory village of Manarcadu, spending quality time with the patient and offering emotional support.

The volunteers also gave a gift to the patient as a gesture of care and compassion. Programme Officer Ashly Thomas shared a message about the significance of the day. The program was coordinated by Ansu Jayan and Renjith M. J., with joint coordination from Palliative Care Club coordinators Aleetta Sajeev and Aparna N.