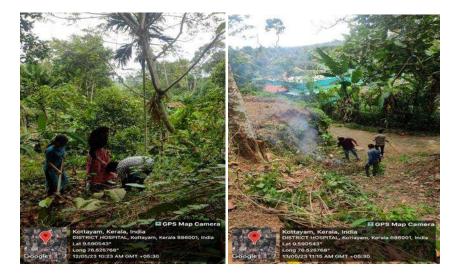

On World Environment Day, Baselius College NSS Unit No. 5 marked the occasion with the inauguration of an organic farming initiative. The event took place at 2:00 PM and was inaugurated by Honorable MLA Thiruvanchoor Radhakrishnan, who symbolically planted tapioca stem cuttings to commence the project.

Dr. E.N. Sivadasan, NSS Coordinator at MG University, demonstrated the planting process and shared his agricultural expertise with the volunteers. Following his guidance, the NSS volunteers completed the planting of the remaining tapioca cuttings, emphasizing their commitment to sustainable practices. The program was graced by the presence of Vijayapuram Panchayath President Sri V.T. Somankutty, Ward Member Sri Babu Joseph, Agricultural Officer Anumol T., and Baselius College Vice Principal Prof. Dr. Jyothimol P., among others, who conveyed their greetings and support. The initiative reflects the NSS unit's dedication to promoting eco-friendly practices and fostering environmental stewardship within the community. 30 students participated in it.