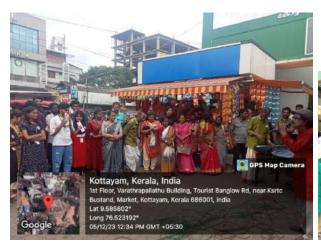

#### 1. Awareness Session about HIV in association with KSACS

On 5th December, the National Service Scheme (NSS) Unit No. 5 of our college, in association with the Kerala AIDS Control Society and KSRTC, conducted an awareness session on HIV at the KSRTC bus station in Kottayam. The college principal, Prof. Dr. Biju Thomas, along with Programme Officers Ashly Thomas and Dr. Manjusha V. Panicker, delivered messages emphasizing the importance of health and the prevention of such diseases. The programme was coordinated by the Red Ribbon Club. A total of 12 beneficiaries participated in the session.