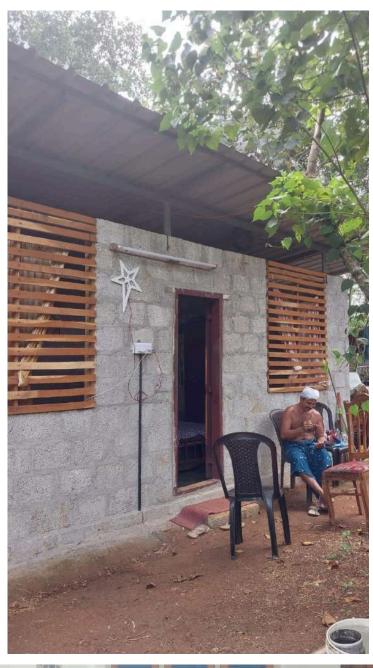

#### 20. World Hospice & Palliative Care Day

On World Hospice and Palliative Care Day, celebrated on October 14, Baselius College NSS Unit No. 5 participated in an outreach program with the theme "Compassionate Communities: Together for Palliative Care." Volunteers visited the home of a cancer patient in the participatory village of Manarcadu, spending quality time with the patient and offering emotional support.

The volunteers also gave a gift to the patient as a gesture of care and compassion. Programme Officer Ashly Thomas shared a message about the significance of the day. The program was coordinated by Ansu Jayan and Renjith M. J., with joint coordination from Palliative Care Club coordinators Aleetta Sajeev and Aparna N.