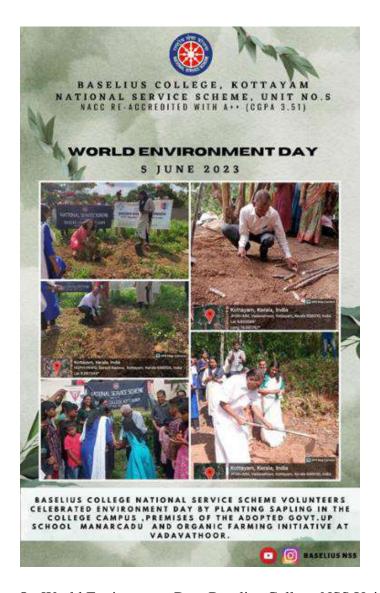

#### 6. World Environment Day at Adopted School

The National Service Scheme (NSS) unit of Baselius College celebrated World Environment Day in collaboration with the students of its adopted school, Manarcadu Government UP School, with two impactful programs aimed at fostering environmental awareness and responsibility.

An enlightening awareness session was organized for the students to emphasize the importance of conserving the environment. NSS volunteers Ansu Jayan and Pooja Krishna led the session, engaging the students with informative discussions and practical insights.

On World Environment Day, Baselius College NSS Unit No. 5 marked the occasion with the inauguration of an organic farming initiative. The event took place at 2:00 PM and was inaugurated by Honorable MLA Thiruvanchoor Radhakrishnan, who symbolically planted tapioca stem cuttings to commence the project.

Dr. E.N. Sivadasan, NSS Coordinator at MG University, demonstrated the planting process and shared his agricultural expertise with the volunteers. Following his guidance, the NSS volunteers completed the planting of the remaining tapioca cuttings, emphasizing their commitment to sustainable practices. The program was graced by the presence of Vijayapuram Panchayath President Sri V.T. Somankutty, Ward Member Sri Babu Joseph, Agricultural Officer Anumol T., and Baselius College Vice Principal Prof. Dr. Jyothimol P., among others, who conveyed their greetings and support. The initiative reflects the NSS unit's dedication to promoting eco-friendly practices and fostering environmental stewardship within the community. 30 students participated in it.