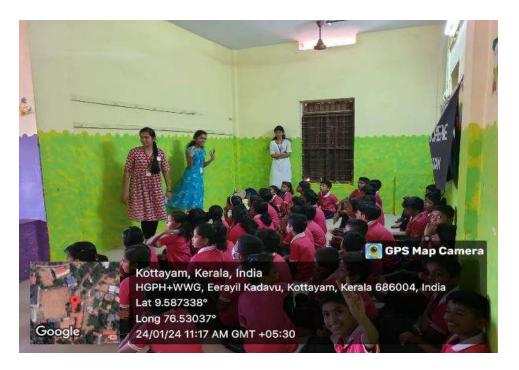

#### 28. Traffic Awareness

As part of Traffic Awareness Week, NSS volunteers of Baselius College Unit No. 5 organized an awareness session for LP students at MD School, Kottayam. The session was organized by Programme Officer Ashly Thomas and conducted by Volunteer Secretary Ansu Jayan. The session aimed to educate young students about road safety and traffic rules.