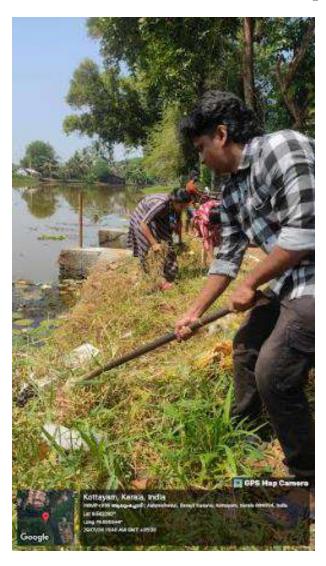

# 29. Sustainable tourism-River Adoption

On 29/01/2024, NSS volunteers of Baselius College participated in a cleaning drive at the Kodoor Riverside in Erayil Kadavu. The initiative aimed to promote the importance of protecting water bodies for future generations and encourage responsible tourism by making the area more attractive for visitors.

#### 31. Sustainable Tourism

The NSS Unit of Baselius College, Kottayam, coordinated the River Adoption Project under the vision of Sustainable Tourism. Organized by the Bhoomithrasena wing, the event focused on environmental cleanup activities at Eerayil Kadavu. Volunteers worked together to collect non-biodegradable plastics and other waste materials, helping to clean the riverbank and promote environmental responsibility.