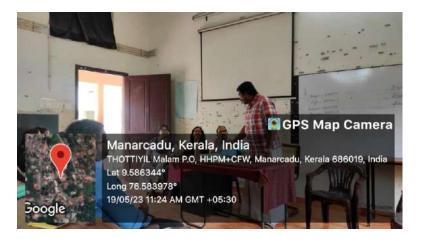

#### 5. School Adoption

The NSS unit of Baselius College has taken a commendable step under the five-year school adoption project initiated by the MG University NSS Cell. By adopting Manarcadu Government UP School, the college aims to contribute significantly to the holistic development of the school and its students. The inaugural meeting for this initiative was held on May 19 at 10 AM, bringing together key stakeholders to outline the project's objectives and future activities.

The meeting included discussions on important topics such as organic farming, drug awareness, and the formation of new committees to ensure effective implementation of the project. Notable attendees included the Headmistress of Manarcadu UP School, Shilaja P.K.; Panchayat President, Biju K.C.; Vice President, Jency John; Baselius College Principal, Dr. Biju Thomas; Vice Principal, Prof. Dr. Jyothimol P.; and Programme Officers Dr. Viju Kurian, Ashly Thomas, and Dr. Manjusha V. Panicker.