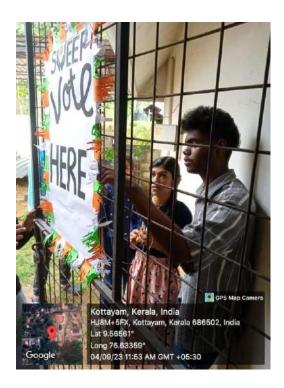

#### 15. Puthupally Election Booth Beautification

The Electoral Literacy Club of Baselius College, Kottayam, in collaboration with NSS Unit No. 5, actively participated in the booth beautification competition organized by the Kottayam District Administration under the *Systematic Voters' Education and Electoral Participation* (*SVEEP*) programme, as part of the Puthuppally by-election initiatives.

The booths were adorned with eco-friendly decorations crafted from natural materials such as coconut leaves, palm leaves, and mango leaves. These were used to create traditional decorative items like *thoranams*, enhancing the aesthetic appeal of the polling stations while promoting sustainability.

Baselius College NSS Unit was responsible for beautifying polling booths at Palampadam Thomas Memorial Government Higher Secondary School, Velloor RIT Engineering College, and Pambadi Mar Diagnesius LP School. This effort combined creativity, tradition, and community engagement to make the electoral process more inviting and culturally significant.