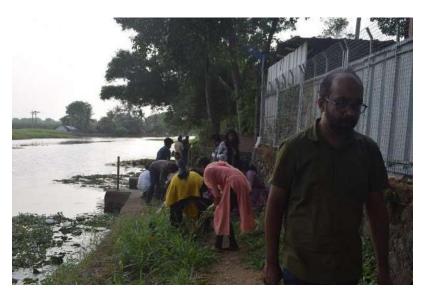

#### 12. Cleaning Water Body

Contaminated water and poor sanitation are major contributors to the spread of diseases such as cholera, diarrhea, dysentery, hepatitis A, typhoid, and polio. Recognizing this critical issue, Baselius College NSS Unit No. 5 organized a water body cleaning drive at Vadavathoor on August 22.

The initiative transformed the area, giving it a fresh and revitalized appearance. NSS Programme Officers Ashly Thomas and Dr. Manjusha V. Panicker visited the site, encouraging the volunteers in their efforts.

The program was organized by Volunteer Secretaries Ansu Jayan and Lakshmi Thinkal, with support from Bhoomithrasena Coordinators Nanditha Pradeep and Nayana S. Bharathan. A total of 18 volunteers participated in the activity, showcasing their dedication to promoting health and environmental hygiene in the community.