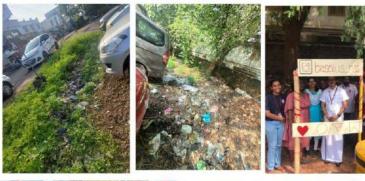

#### 12. Cleaning Water Body

Contaminated water and poor sanitation are major contributors to the spread of diseases such as cholera, diarrhea, dysentery, hepatitis A, typhoid, and polio. Recognizing this critical issue, Baselius College NSS Unit No. 5 organized a water body cleaning drive at Vadavathoor on August 22.

The initiative transformed the area, giving it a fresh and revitalized appearance. NSS Programme Officers Ashly Thomas and Dr. Manjusha V. Panicker visited the site, encouraging the volunteers in their efforts.

The program was organized by Volunteer Secretaries Ansu Jayan and Lakshmi Thinkal, with support from Bhoomithrasena Coordinators Nanditha Pradeep and Nayana S. Bharathan. A total of 18 volunteers participated in the activity, showcasing their dedication to promoting health and environmental hygiene in the community.