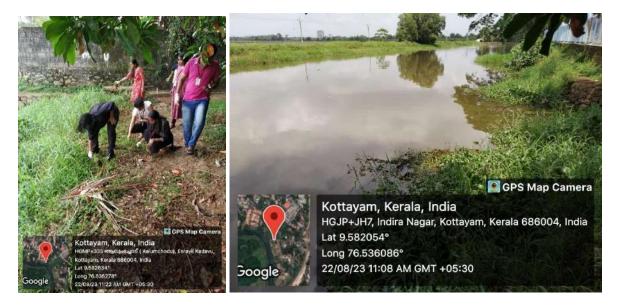

#### 12. Cleaning Water Body

Contaminated water and poor sanitation are major contributors to the spread of diseases such as cholera, diarrhea, dysentery, hepatitis A, typhoid, and polio. Recognizing this critical issue, Baselius College NSS Unit No. 5 organized a water body cleaning drive at Vadavathoor on August 22.

The initiative transformed the area, giving it a fresh and revitalized appearance. NSS Programme Officers Ashly Thomas and Dr. Manjusha V. Panicker visited the site, encouraging the volunteers in their efforts.

The program was organized by Volunteer Secretaries Ansu Jayan and Lakshmi Thinkal, with support from Bhoomithrasena Coordinators Nanditha Pradeep and Nayana S. Bharathan. A total of 18 volunteers participated in the activity, showcasing their dedication to promoting health and environmental hygiene in the community.