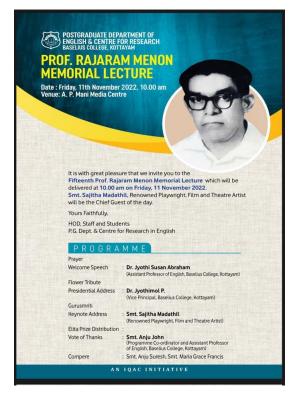

# Annual Quality Assurance Report Annual Quality Assurance Report (AQAR)

2022 - 2023



## Baselius College Kottayam

principal@baselius.ac.in

0481-2563918, 2565958



www.baselius.ac.in



## **Best Practice -I**

## <u>Commemorative Academic Endeavours – Reminiscing the</u> <u>Stalwarts of Yesteryears</u>

## Prof.Rajaram Memorial Lecture









## Prof. Manju Mathews Memorial Lecture



#### PROF. MANJU MATHEWS

Prof. Manju Mathews was an asset of the Dept. of English, Baselius College with her prodigious intelligence, and skills in multifarious fields ranging from education to art. A proficient teacher, a melodious singer, a promising researcher and a skilled painter, she has left imprints of her remarkable self in the minds of her kith and kin along with her colleagues and students. Every year this lecture provides an opportunity for her dear and near ones to refresh memories on her multifaceted personality.

multifaceted personality.

She was born on the 11th of December 1970 in Panachikattu House, Vilakkumadom near Pala as the youngest daughter of (Late) Shri. P. J. Mathews and (Late) Smt. Brigit Mathews. She did her