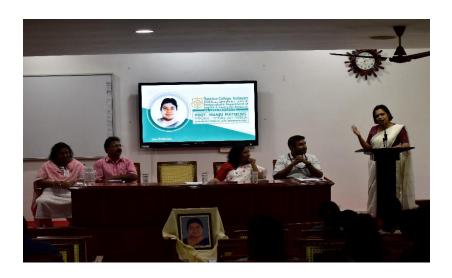

29th of August 2006.

The Department of English has been organizing a memorial lecture every year, to honour this great teacher. Prof. Manju Mathews Memorial Lecture started in 2007. The inaugural edition of the memorial lecture was delivered by Dr. Jancy James, the then Hon. Vice Chancellor of M.G. University, Kottayam. Veterans from various walks of life like Sri. N.S. Madhavan. Sri. Madhupal, Sri. Benyamin, Dr. J. Devika, Sri. Subash Chandran, Sri. B. Unnikrishnan, Dr. Siby James, Dr. Sandhya Pal, etc., have delivered their keynote addresses. Last year Sri. Ajay TePlaces. Things and Beings in the Writing". This year, Smt Sreeja Shyam will talk on "The New World of Transitioned Media".

#### SREEJA SHYAM

Sreeja Shyam, the acclaimed journalist is the coordinating editor at the *The Fourth*. She is the recipient of Kerala State Award for the best News anchor in 2018. Having worked as the Chief Sub Editor at Mathrubhumi News Channel and Senior Broadcast Journalist at Asianet News, Ms. Sreeja possesses a plethora of experience and has marked herself as a responsible journalist who deliberates on the most relevant and contemporary issues.