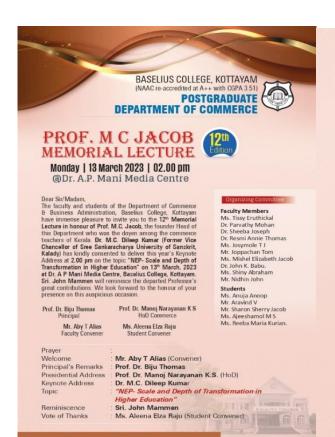

## Prof. M C Jacob Memorial Lecture, Dept of Commerce

The illustrious and eminent Professor, M C Jacob took the helm of department in 1969. Under his stewardship the department was hailed as one of the best Commerce Departments in the erstwhile Kerala UniversityThe milestones of this department often coincided with that of the college itself. It is with the launch of M.Com programme in the Department, in 1981 that the college was elevated to the level of first grade College.

Professor M C Jacob was born on the 23rd of September 1932 as the son of Late Sri. M.M. Chandy and Late Smt. Susamma Chandy. He did his schooling from CMS College High School and completed his graduation from S.D College Alappuzha. He obtained his Post Graduation from the Department of Commerce, Fathina Matha College, Kollam and later on served as a faculty of Dept. of Commerce, S.D. College, Alappuzha. Our Department of Commerce had been fortunate to have his eminent and motivating presence from 1967 to 1988.

#### Dr. M.C. Dileep Kumar

Dr. M.C. Dileep Kumar
Dr. M.C. Dileep Kumar is the former Vice Chancellor of
Sree Sankaracharya University of Sanskrit, Kalady and
Kalamandalam Deemed to be University. He also acted as
the Vice Chancellor in charge of Kannur University for a short
stint. He was also a former UPSC Civil Service interview
board member. He is a Research Guide and has produced
papers in International and National Seminars. He received many wards in the
field of education, social service and culture. He is an avid writer and published
many articles in pewerpaners on various points. He hotons to the Commerce.

fleid of education, social service and culture. He is an avid writer and published many articles in newspapers on various topics. He belongs to the Commerce fraternity and was the former HoD of Postgraduate Department of Commerce and Research Center, Cochin College. As an artent follower of Gandhian thoughts and practices, he was very much associated with the National Service Scheme. With more than 34 years experience in academic arena, he now also acts as the Chairman of NAAC peer team.

#### Sri. John Mammen

Rotarian Past Assistant Governor Multiple Paul Haris Fellow Sri. John Mammen is a former Postgraduate student at the Department of Commerce of Baselius College, Kottayam. He studied in the 1984-86 batch and was a student of Prof. M C Jacob. Being a multifaceted personality, he was a member of the shuttle badminton team of the college which emerged as the University Runners Up. For the past 36 years, he is in the Pharmaceutical Marketing field.