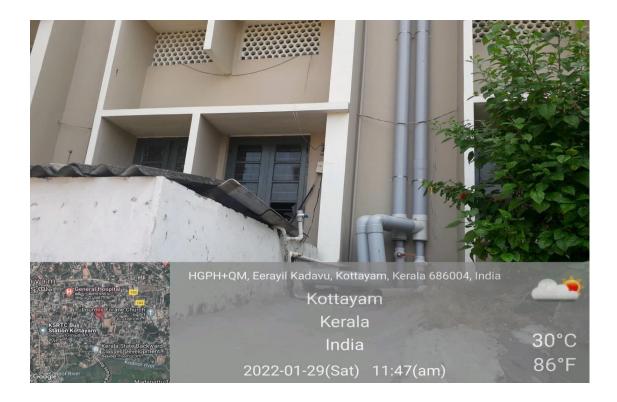

### Water Storage Tanks- Various building tops

💽 GPS Map Camera

10.

Kottayam,KL,India

Erayil Kadavu Road, Erayikadavu, Kottayam, 686001, KL, India Lat 9.587088, Long 76.529310 02/19/2024 11:46 AM GMT+05:30 Note : Captured by GPS Map Camera

## water Storage Tanks- Various building tops

### Water Storage Tanks- Various building tops