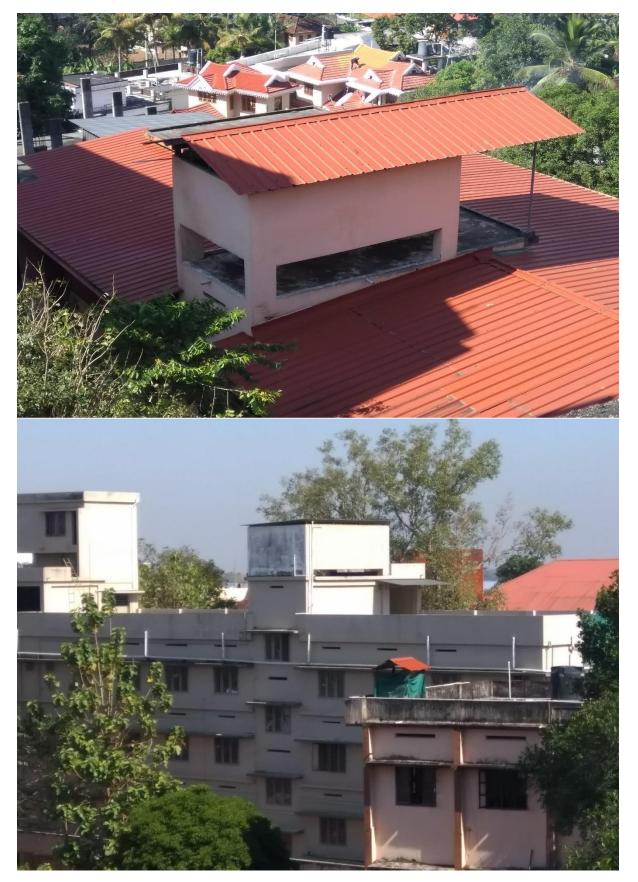

### Water Storage Tanks- Various building tops

💽 GPS Map Camera

10.

Kottayam,KL,India

Erayil Kadavu Road, Erayikadavu, Kottayam, 686001, KL, India Lat 9.587088, Long 76.529310 02/19/2024 11:46 AM GMT+05:30 Note : Captured by GPS Map Camera

### Water Storage Tanks- Various building tops