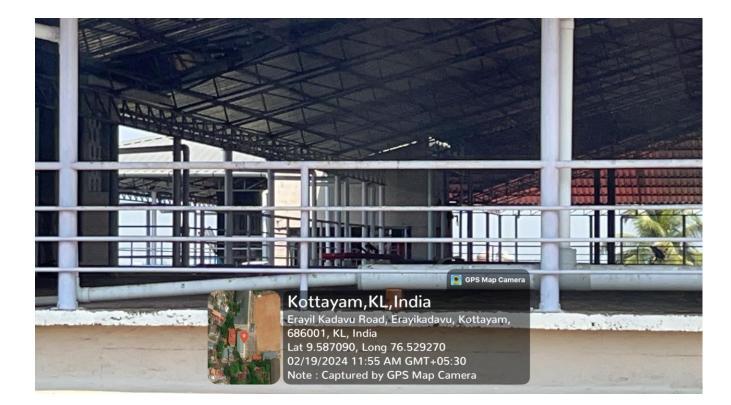

### Water Storage Tanks- Various building tops

💽 GPS Map Camera

10.

Kottayam,KL,India

Erayil Kadavu Road, Erayikadavu, Kottayam, 686001, KL, India Lat 9.587088, Long 76.529310 02/19/2024 11:46 AM GMT+05:30 Note : Captured by GPS Map Camera

## water Storage Tanks- Various building tops