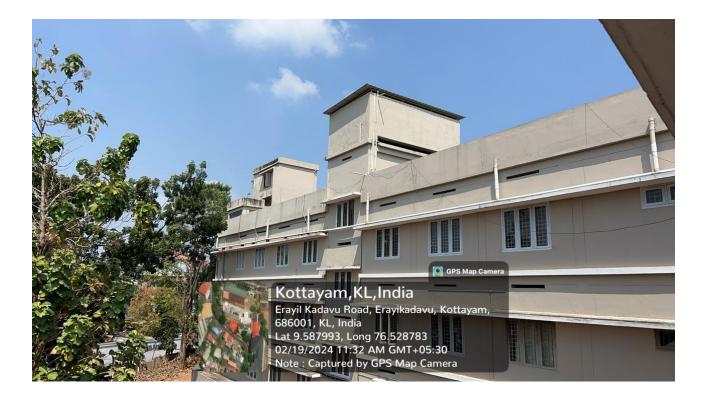

### Water Storage Tanks- Various building tops

💽 GPS Map Camera

10.

Kottayam,KL,India

Erayil Kadavu Road, Erayikadavu, Kottayam, 686001, KL, India Lat 9.587088, Long 76.529310 02/19/2024 11:46 AM GMT+05:30 Note : Captured by GPS Map Camera

## water Storage Tanks- Various building tops

### Water Storage Tanks- Various building tops