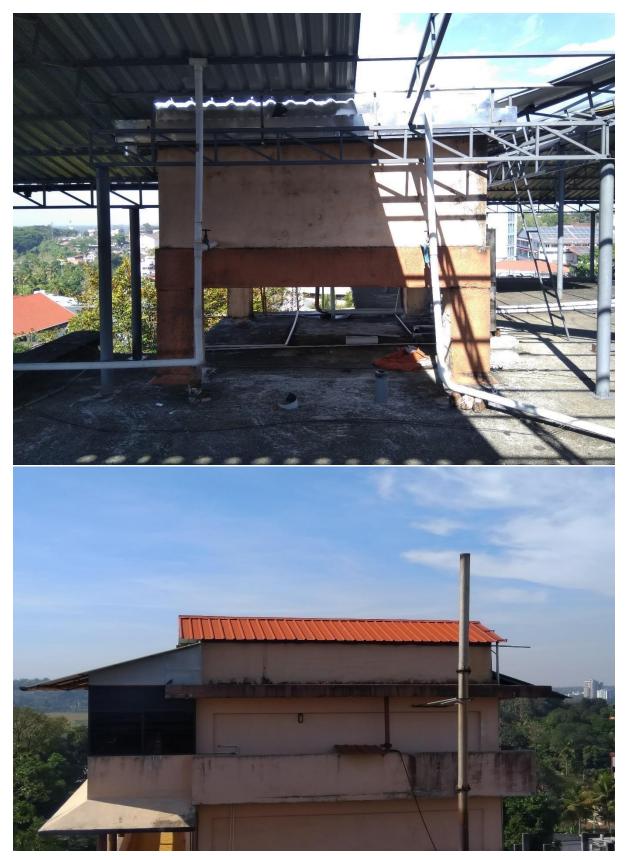

### Water Storage Tanks- Various building tops

💽 GPS Map Camera

10.

Kottayam,KL,India

Erayil Kadavu Road, Erayikadavu, Kottayam, 686001, KL, India Lat 9.587088, Long 76.529310 02/19/2024 11:46 AM GMT+05:30 Note : Captured by GPS Map Camera

## water Storage Tanks- Various building tops

### Water Storage Tanks- Various building tops