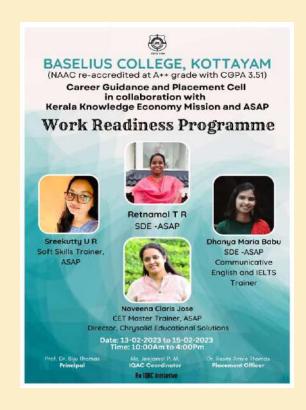

#### 6) THREE DAY WORKSHOP ON ARTIFICIAL INTELLIGENCE

A three-day workshop titled 'Artificial Intelligence' was organized by Dept. of Mathematics of Baselius college from June 22nd to June 24 th to provide an opportunity for facilitating technical growth of the students. The workshop was conducted under the wings of the Internal Quality Assurance Cell of Baselius College. Ms. Alphy Mathew (IT Professional) who has three years of experience in Artificial Intelligence was the resource person.