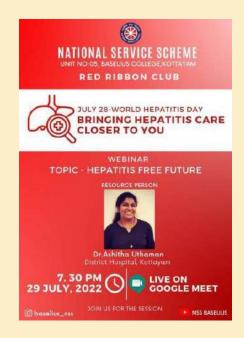

cipated.





#### **11) WEBINAR-LEADERSHIP SKILLS**

Baselius college National Service Scheme Be positive wing conducted webinar on the topic Leadership Skills. Webinar was led by Shri. JAYAPRAKASH UNNITHAN, Managing director of Koshy +JP career solutions. Leadership is a vital thing that everyone should have. This webinar truly helped volunteers to know more about leadership quality and how to improve leadership skills.



#### **12) WEBINAR- HEPATITIS FREE FUTURE**

Baselius College NSS unit organised an online session "HEPATITIS FREE FUTURE" in association with Red Ribbon Club based on World Hepatitis Day on 29/07/2022. The aim of this programme is to bring the world together under a single theme to raise awareness of the global burden of viral hepatitis and to influence real change.



#### **13) DIGITAL POSTER MAKING**

As part of Azadi ka Amrith Mahotsav, a digital poster designing competition was organised by Arts Club and Photography club on 11.08.22 at 3:15 pm at room number 504. 6 teams in which each team comprises two students participated in the competition. The team SWACHAND secured the first place and the teams TIRANGA and AKHAND bagged the second and the third places respectively.



| Digital Poster .                     | Making Comp | Betition , 11 Augu |
|--------------------------------------|-------------|--------------------|
| Time: 3:15 pm<br>Ouralion: 45 minute |             | mue: Room No. 50   |

|       |          | Desticipan                                     | to Detail            | <u>.</u>            |         |             |
|-------|----