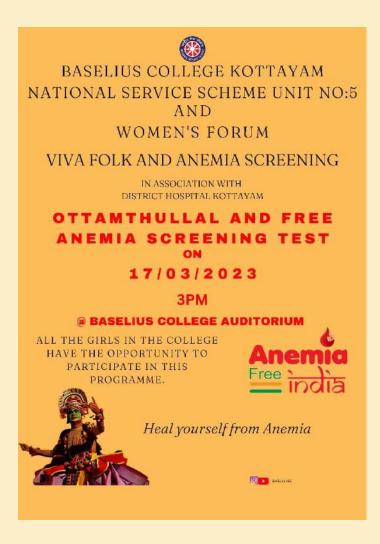

| Sabarinath S      | D1    | 39      | Stephin Benny          | D2    |
| 20      | Seby Sabu         | D1    | 40      | Vaishnav P             | D2    |

#### **29) ANAEMIA FREE INDIA**

National Service Scheme Unit no:5 and Women's Forum conducted a free Anemia Screening Test for all the girls in the college. An awareness programme on Anaemic issues was organised jointly by Women's Forum and National Service Scheme in the college on 17/03/2023 as part of the Govt initiative to reduce health issues among women. Free anaemia screening test was organized in association with District Hospital, Kottayam. An Ottamthuall performance narrating the need to have a healthy lifestyle to sustain proper HB level in the blood. The interactive performance was very entertaining and informative.



#### 30) Big Talk- Moshanam 2024" Cast & Crew for Post- Launch Panel Discussion

So as to provide a platform to the students from the department to showcase their filmmaking talent, to promote such skills latent in students and to felicitate the cast and crew of *Moshanam 2024*, the screening of the short film and a panel discussion with them was organised at the Department Library. Mr. Jithin John, was the moderator of the discussion and the programme was coordinated by Dr. Kavitha Gopalakrishnan. The students of D3 English—Rithwik Mohan (Writer & Director), Gautham Ravichandran (Creative Director) and Ardra Baiju (Actor) were the pannelists. 48 students participated for the programme.

|