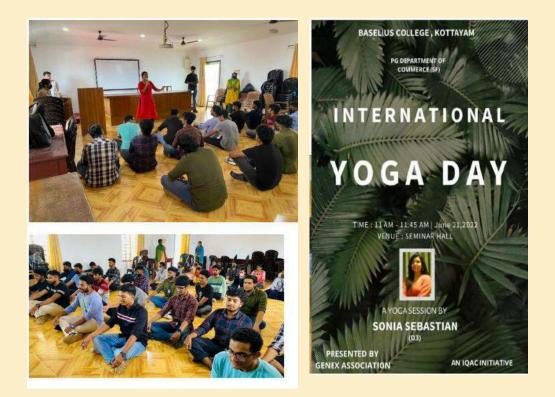

#### 4) INTERNATIONAL YOGA DAY

The 8th International Yoga Day was celebrated on 21st June 2022 at Baselius College organised by 16 (K) Battalion Kottayam in association with NCC Unit Coy-2 Baselius College Kottayam. Lt. Col. M K Shukla, Commanding Officer in charge inaugurated the programme and addressed the Cadets. The yoga day programme was a huge success and a participant of three hundred cadets of six institutions

Genex Association of PG Department of Commerce (SF) arranged an awareness program in connection with International Yoga Day. The program was led by Sonia Sebastian from D3. There were 35 students and they all performed different yoga poses