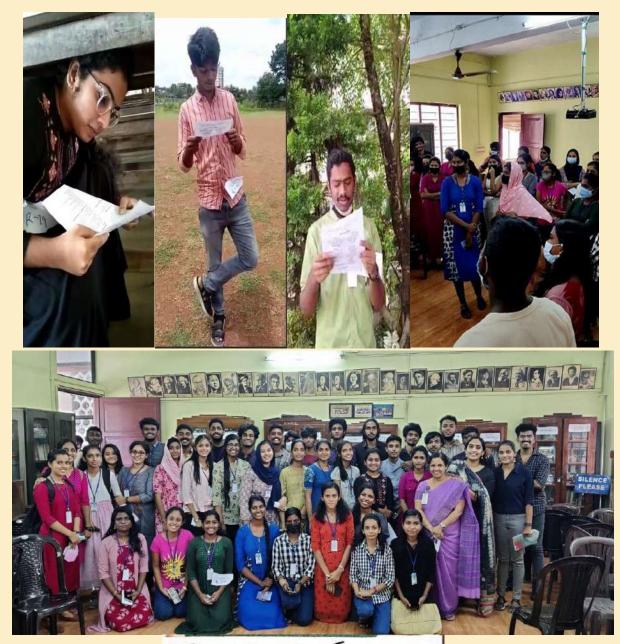

#### 7) READ-A THON: INTER-DEPARTMENT READING COMPETITION

In connection with the National reading Day, Read-a-Thon, an interdepartmental reading challenge, was conducted on 24<sup>th</sup> June 2022. The programme was flagged off from the Library of the Department of English and the students had to return to the same spot after completion of the tasks assigned to them. 19 students of various departments participated in the contest.