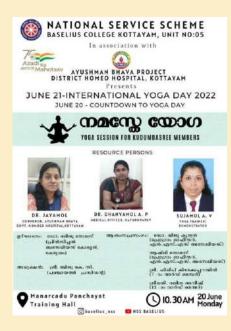

#### **3) COUNTDOWN TO YOGA DAY**

The National Service Scheme Unit no:05 Kottayam organized a session naming "Namasthe Yoga", a countdown to International Yoga Day. This program has done in association with Ayushman Bhava Project Government homeo hospital,Kottayam. There were 25 people participated in this program