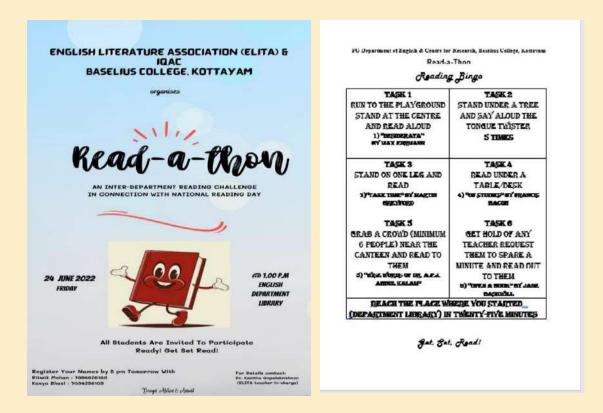

#### 7) READ-A THON: INTER-DEPARTMENT READING COMPETITION

In connection with the National reading Day, Read-a-Thon, an interdepartmental reading challenge, was conducted on 24<sup>th</sup> June 2022. The programme was flagged off from the Library of the Department of English and the students had to return to the same spot after completion of the tasks assigned to them. 19 students of various departments participated in the contest.