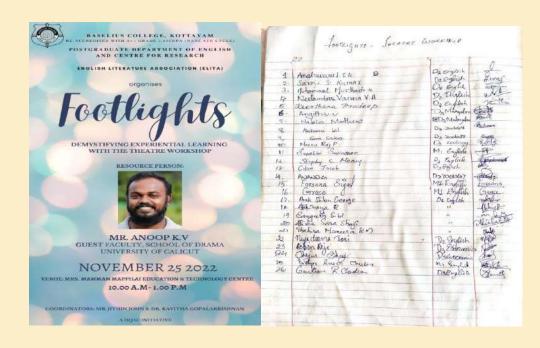

E WITHIN YOU**

On 21st of October 2022, the department of Commerce organized an orientation and a value education session for the D1 Commerce and Business Administration students at the B.Com self-finance seminar hall. The resource person was Mr. Sanju P Cherian, a well-known trainer, mentalist and an Assistant professor at Saintgits College of Applied Sciences. 71 students Participated in the Program.





### 17) FOOTLIGHTS- DEMYSTIFYING EXPERIENTIAL LEARNING WITH THE THEATRE WORKSHOP

As part of the extended learning opportunity provided by our department, a theatre Workshop was organized on 26<sup>th</sup> November 2022 at Mrs. Mamman Mapillai Education & Technology Centre, so as to demystify the world of theatre studies for our students. 26 students participated for the workshop.





#### 18) MENTAL HEALTH DAY

Women's Forum, Men's Forum, and Staff Club of Baselius College jointly organized a seminar on "Mental Health & Well-being among Youth" in association with Indian Psychiatric society and Central Travancore Psychiatric Society for Teaching and Non -teaching Staff on 27 October 2022. Varghese Punnoose, Vice- Principal of Government Medical College Kottayam was the chief Resource Person. Around 70 members participated.





#### 19) BODHA POORNIMA CLASSROOM DEBATES

In association with college debate and elocution club, a classroom debate was organized online inconnection with Bodha Poornima campaign of Government of Kerala. The programme was held online on 28.10.22. First and second year post graduate economics students were selected for the classroom debate. The