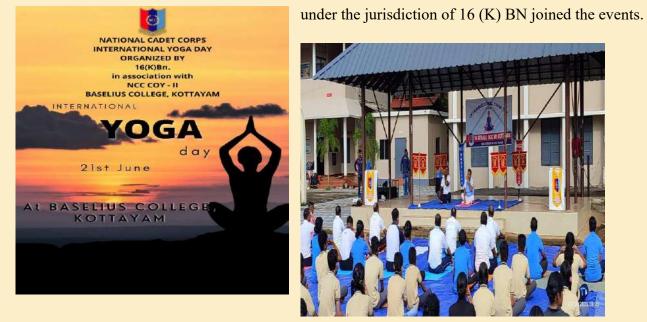

#### 4) INTERNATIONAL YOGA DAY

The 8th International Yoga Day was celebrated on 21st June 2022 at Baselius College organised by 16 (K) Battalion Kottayam in association with NCC Unit Coy-2 Baselius College Kottayam. Lt. Col. M K Shukla, Commanding Officer in charge inaugurated the programme and addressed the Cadets. The yoga day programme was a huge success and a participant of three hundred cadets of six institutions