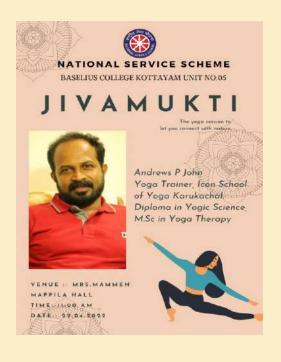

#### 5) JIVAMUKTHI-YOGA SESSION

Jivamukti was a yoga session was conducted by Baselius College National Service Scheme Unit no. 05. The yoga session is to let you connect with nature. Andrews P John (yoga trainet, icon school of yoga Karukachal, diploma in yogic science, M.Sc inyoga therapy) was taken the session.