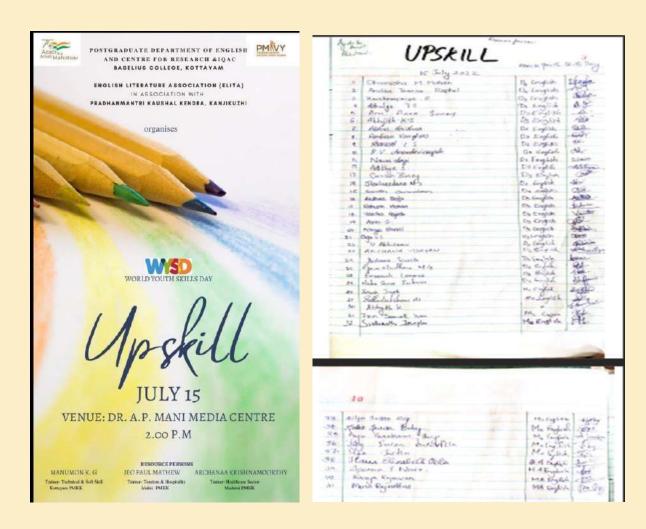

ous interdepartmental competitions in collaboration with Ezhuthukoottam, Kottayam as part of Readers' Day Celebrations at Baselius College, Kottayam. Malayalam Short Story Writing Competition was held on 20/06/2022 and Kavya Rajeevan (II MA English) got first prize. Malayalam Poetry Writing Competition was conducted on 21/06/2022 and Angith V V (III BA Malayalam) got First Prize. Malayalam Reading Competition was conducted on 24/06/2022. Prizes were distributed on 24/06/2022.



#### 10) UPSKILL- A SKILL DEVELOPMENT WORKSHOP

Commemorating Azadi Ka Amrit Mahotsav, the Department of English in association with Pradhan Mantri Kaushal Kendra, Kanjikuzhi, observed the World Youth Skills Day on 15<sup>th</sup> July 2023 by conducting a training programme *Upskill*. 41 students participated.





#### **11) WEBINAR-LEADERSHIP SKILLS**

Baselius college National Service Scheme Be positive wing conducted webinar on the topic Leadership Skills. Webinar was led by Shri. JAYAPRAKASH UNNITHAN, Managing director of Koshy +JP career solutions. Leadership is a vital thing that everyone should have. This webinar truly helped volunteers to know more about leadership quality and how to improve leadership skills.



#### **12) WEBINAR- HEPATITIS FREE FUTURE**

Baselius College NSS unit organised an online session "HEPATITIS FREE FUTURE" in association with Red Ribbon Club based on World Hepatitis Day on 29/07/2022. The aim of this programme is to bring the world together under a single theme to raise awareness of the global burden of viral hepatitis and to influence real change.



#### **13)