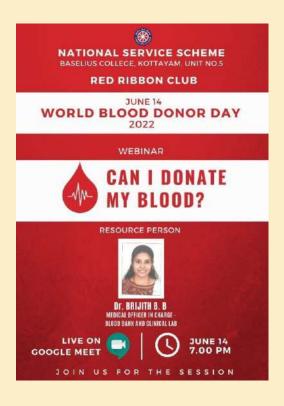

#### 2) WORLD BLOOD DONOR DAY WEBINAR-CAN I DONATE BLOOD?

Baselius college NSS unit organised a offline session "Can I Donate Blood?" in association with Red Ribbon Club on World blood donar day (14/06/2022). The aim of this programme is to raise awareness of the need for safe blood and blood products for transfusion