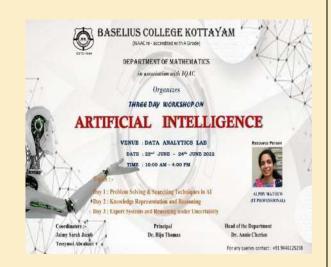

#### 6) THREE DAY WORKSHOP ON ARTIFICIAL INTELLIGENCE

A three-day workshop titled 'Artificial Intelligence' was organized by Dept. of Mathematics of Baselius college from June 22nd to June 24 th to provide an opportunity for facilitating technical growth of the students. The workshop was conducted under the wings of the Internal Quality Assurance Cell of Baselius College. Ms. Alphy Mathew (IT Professional) who has three years of experience in Artificial Intelligence was the resource person.