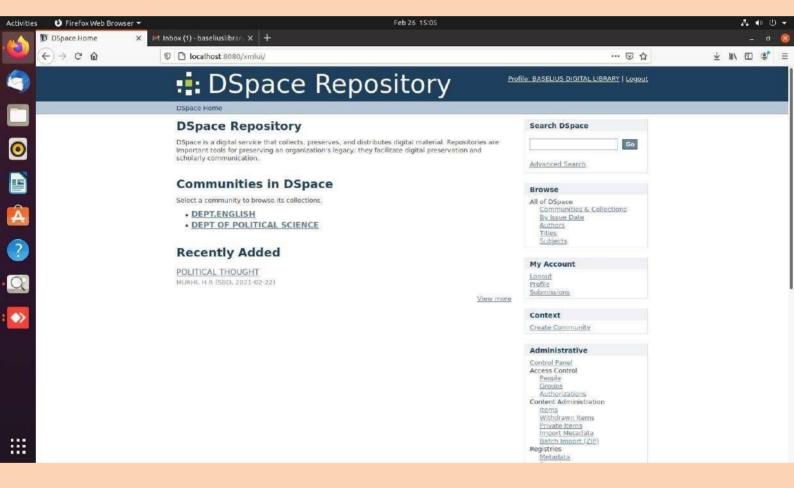

## 4.2.2 The institution has subscription For the Following eresources

- 1. e-journals
- 2. Shodhganga Membership
- 3.e-books
- 4. Remote access to eresources

2022-23

### SCREENSHOT OF DSPACE