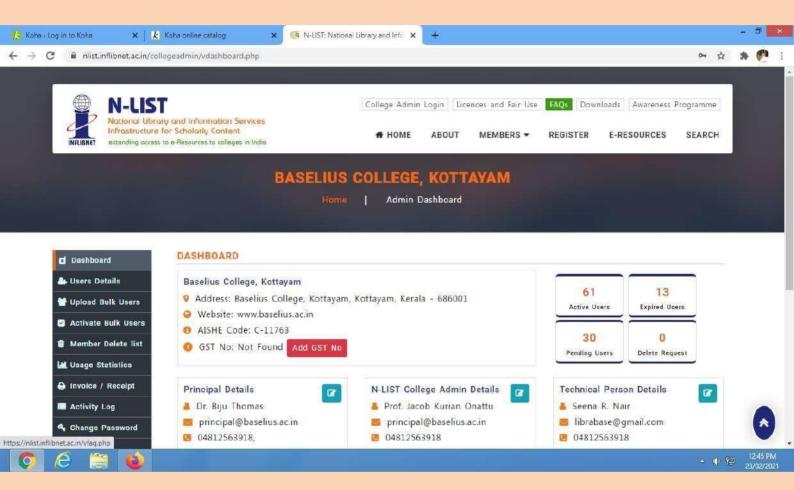

## 4.2.2 The institution has subscription For the Following eresources

- 1. e-journals
- 2. Shodhganga Membership
- 3.e-books
- 4. Remote access to eresources

2022-23

### SCREENSHOT OF INFLIBNET