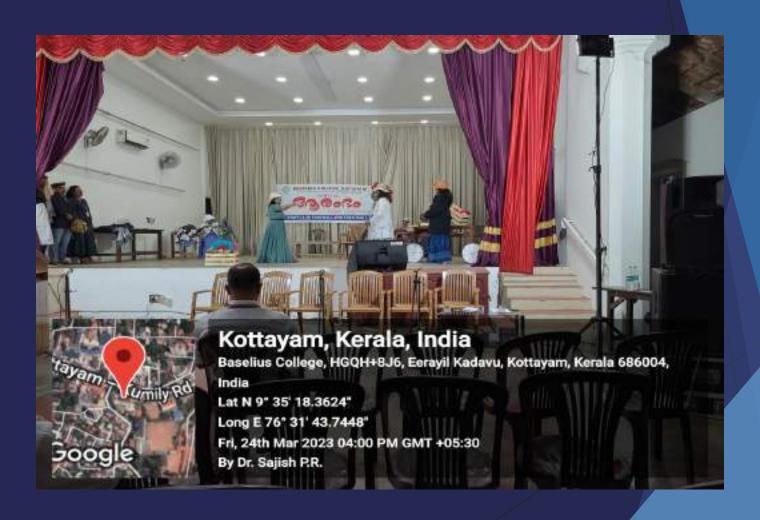

KOTTAYAM - 686001

NAAC REACCREDITED WITH A++ CGPA 3.51

AFFILIATED TO MAHATMA GANDHI UNIVERSITY

# ANNUAL QUALITY ASSURANCE REPORT (AQAR)

2022-23



4.1.2 The Institution has adequate facilities for cultural activities, sports, games (indoor, outdoor), gymnasium, yoga Centre etc.















HGPH+QM, Eerayil Kadavu, Kottayam, Kerala 686004, India

Latitude 9.58728°

Local 04:41:09 PM GMT 11:11:09 AM Longitude

76.529493333333332°

Altitude 31 meters Wednesday, 29.03.2023

#### BASKET BALL COURT I





## GYMNASIUM 2



#### SPORTS ROOM LL







#### COLLEGE AUDITORIUM





# COLLEGE AUDITORIUM – CULTURAL PROGRAMMES





# COLLEGE AUDITORIUM – CULTURAL PROGRAMMES



#### COLLEGE AUDITORIUM -CULTURAL PROGRAMMES