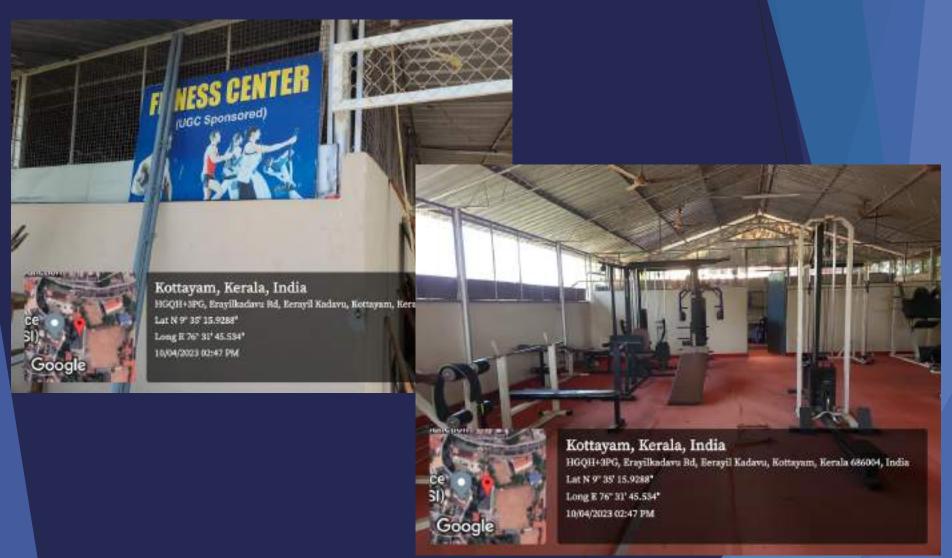

KOTTAYAM - 686001

NAAC REACCREDITED WITH A++ CGPA 3.51

AFFILIATED TO MAHATMA GANDHI UNIVERSITY

# ANNUAL QUALITY ASSURANCE REPORT (AQAR)

2022-23



4.1.2 The Institution has adequate facilities for cultural activities, sports, games (indoor, outdoor), gymnasium, yoga Centre etc.















HGPH+QM, Eerayil Kadavu, Kottayam, Kerala 686004, India

Latitude 9.58728°

Local 04:41:09 PM GMT 11:11:09 AM Longitude

76.529493333333332°

Altitude 31 meters Wednesday, 29.03.2023

#### BASKET BALL COURT I





## GYMNASIUM 2



#### SPORTS ROOM LL







#### COLLEGE AUDITORIUM





# COLLEGE AUDITORIUM – CULTURAL PROGRAMMES





# COLLEGE AUDITORIUM – CULTURAL PROGRAMMES



#### COLLEGE AUDITORIUM -CULTURAL PROGRAMMES