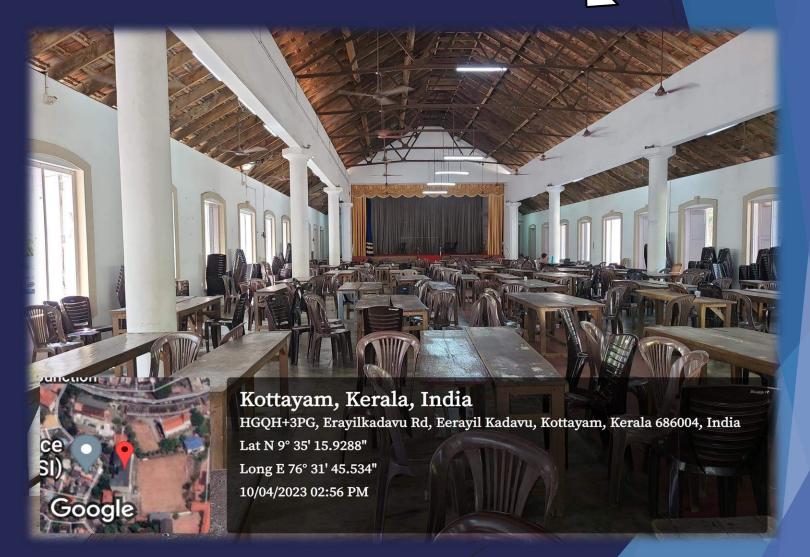

KOTTAYAM - 686001

NAAC REACCREDITED WITH A++ CGPA 3.51

AFFILIATED TO MAHATMA GANDHI UNIVERSITY

# ANNUAL QUALITY ASSURANCE REPORT (AQAR)

2022-23



4.1.2 The Institution has adequate facilities for cultural activities, sports, games (indoor, outdoor), gymnasium, yoga Centre etc.















HGPH+QM, Eerayil Kadavu, Kottayam, Kerala 686004, India

Latitude 9.58728°

Local 04:41:09 PM GMT 11:11:09 AM Longitude

76.529493333333332°

Altitude 31 meters Wednesday, 29.03.2023

#### BASKET BALL COURT I





## GYMNASIUM 2



#### SPORTS ROOM LL







#### COLLEGE AUDITORIUM





# COLLEGE AUDITORIUM – CULTURAL PROGRAMMES





# COLLEGE AUDITORIUM – CULTURAL PROGRAMMES



#### COLLEGE AUDITORIUM -CULTURAL PROGRAMMES