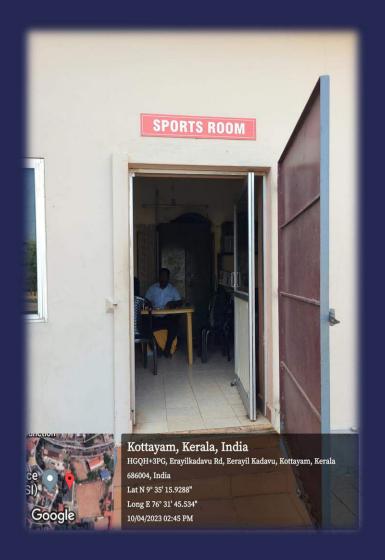

KOTTAYAM - 686001

NAAC REACCREDITED WITH A++ CGPA 3.51

AFFILIATED TO MAHATMA GANDHI UNIVERSITY

# ANNUAL QUALITY ASSURANCE REPORT (AQAR)

2022-23



4.1.2 The Institution has adequate facilities for cultural activities, sports, games (indoor, outdoor), gymnasium, yoga Centre etc.















HGPH+QM, Eerayil Kadavu, Kottayam, Kerala 686004, India

Latitude 9.58728°

Local 04:41:09 PM GMT 11:11:09 AM Longitude

76.529493333333332°

Altitude 31 meters Wednesday, 29.03.2023

#### BASKET BALL COURT I





## GYMNASIUM 2



#### SPORTS ROOM LL







#### COLLEGE AUDITORIUM





# COLLEGE AUDITORIUM – CULTURAL PROGRAMMES





# COLLEGE AUDITORIUM – CULTURAL PROGRAMMES



#### COLLEGE AUDITORIUM -CULTURAL PROGRAMMES