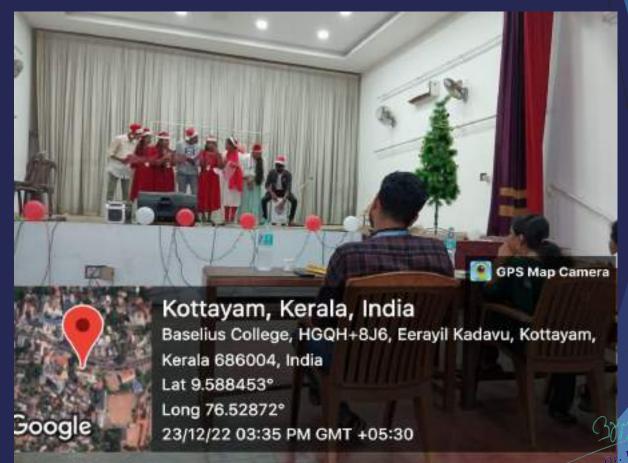

KOTTAYAM - 686001

NAAC REACCREDITED WITH A++ CGPA 3.51

AFFILIATED TO MAHATMA GANDHI UNIVERSITY

# ANNUAL QUALITY ASSURANCE REPORT (AQAR)

2022-23



4.1.2 The Institution has adequate facilities for cultural activities, sports, games (indoor, outdoor), gymnasium, yoga Centre etc.















HGPH+QM, Eerayil Kadavu, Kottayam, Kerala 686004, India

Latitude 9.58728°

Local 04:41:09 PM GMT 11:11:09 AM Longitude

76.529493333333332°

Altitude 31 meters Wednesday, 29.03.2023

#### BASKET BALL COURT I





## GYMNASIUM 2



#### SPORTS ROOM LL







#### COLLEGE AUDITORIUM





# COLLEGE AUDITORIUM – CULTURAL PROGRAMMES





# COLLEGE AUDITORIUM – CULTURAL PROGRAMMES



#### COLLEGE AUDITORIUM -CULTURAL PROGRAMMES