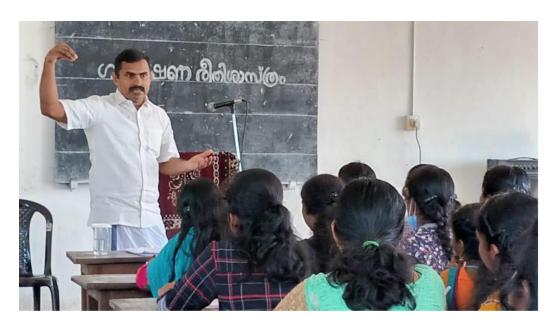

No of participants -25

#### List of Participants:

| Sl. No. | Name                 | Class      |
|---------|----------------------|------------|
| 1.      | Revathy S.           | D3 Physics |
| 2.      | Anna Binoy           | D3 Physics |
| 3.      | Arshadhara M.U.      | D3 Physics |
| 4.      | Haripriya P. Nair    | D3 Physics |
| 5.      | Zaphin Mariam Mathew | D3 Physics |
| 6.      | Asnamol Shine        | D3 Physics |
| 7.      | Krishnendu B. Nair   | D3 Physics |
| 8.      | Saraswathi Das K.K.  | D3 Physics |
| 9.      | Anamika S. Gopal     | D3 Physics |
| 10.     | Karthika B. Nair     | D3 Physics |
| 11.     | Heera H.             | D3 Physics |
| 12.     | Devika S.            | M2 Physics |
| 13.     | Anjali K.            | M2 Physics |
| 14.     | Neha Varghese        | M2 Physics |
| 15.     | Amrutha Mol          | M2 Physics |