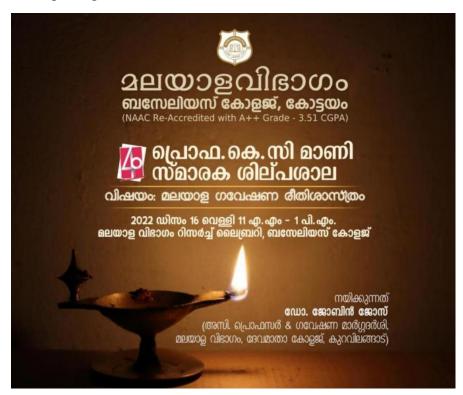

No of participants -25

#### List of Participants:

| Sl. No. | Name                 | Class      |
|---------|----------------------|------------|
| 1.      | Revathy S.           | D3 Physics |
| 2.      | Anna Binoy           | D3 Physics |
| 3.      | Arshadhara M.U.      | D3 Physics |
| 4.      | Haripriya P. Nair    | D3 Physics |
| 5.      | Zaphin Mariam Mathew | D3 Physics |
| 6.      | Asnamol Shine        | D3 Physics |
| 7.      | Krishnendu B. Nair   | D3 Physics |
| 8.      | Saraswathi Das K.K.  | D3 Physics |
| 9.      | Anamika S. Gopal     | D3 Physics |
| 10.     | Karthika B. Nair     | D3 Physics |
| 11.     | Heera H.             | D3 Physics |
| 12.     | Devika S.            | M2 Physics |
| 13.     | Anjali K.            | M2 Physics |
| 14.     | Neha Varghese        | M2 Physics |
| 15.     | Amrutha Mol          | M2 Physics |