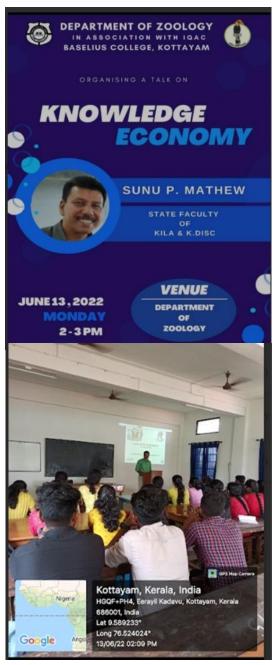

### 1. Seminar on Knowledge Economy:

A seminar on the topic 'Knowledge Economy' was organised by the Department of Zoology on 13<sup>th</sup> June, 2022. The talk was given by Mr. Sunu P Mathew (State faculty of KILA & K. DISC). It was an informative session for the students. The program provided a better understanding of employment opportunities in India.