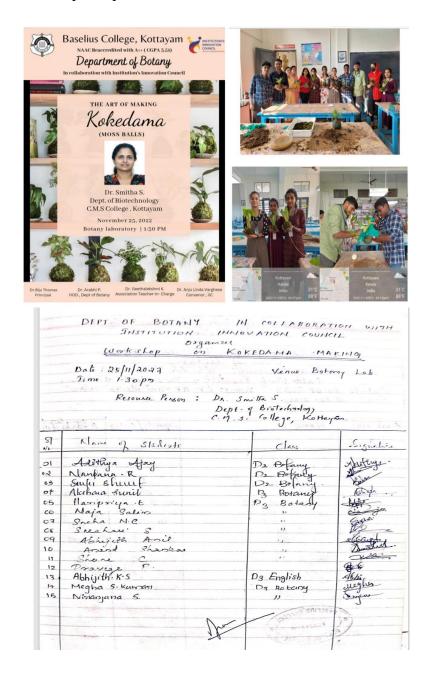

| 119 | PROF. ABY T ALIAS   | COMMERCE   | BASELIUS COLLEGE,<br>KOTTAYAM |
|-----|---------------------|------------|-------------------------------|
| 120 | DR. RAJU JOHN       | ECONOMICS  | BASELIUS COLLEGE,<br>KOTTAYAM |
| 121 | DR. JOHN K BABU     | MANAGEMENT | BASELIUS COLLEGE,<br>KOTTAYAM |
| 122 | PROF. JOPPACHAN     | COMMERCE   | BASELIUS COLLEGE,<br>KOTTAYAM |
| 123 | PROF. SHINY ABRAHAM | MANAGEMENT | BASELIUS COLLEGE,<br>KOTTAYAM |

#### 4. Career Guidance Class - Higher Education and Employment Opportunities

The Department of Physics organised a Career Guidance Class on Higher Education and Employment Opportunities on 7<sup>th</sup> October 2022. The class aimed to enlighten students on the various higher education options and potential career paths available to them. Mr. Nibu A. George, Assistant Professor, Department of Physics, Baselius College, shared his expertise and insights to help the students to make informed decisions regarding their academic and professional pursuits.