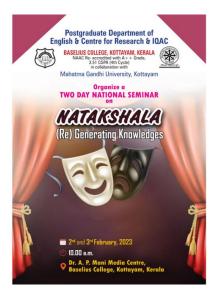

*            | 1             |
| o Vith AV               | **            | ug -          |
| u Ameyatma koushik      |               | -Amel         |
| 2 Anagha P              | 4             | 447           |
| 3 Fathirma Sulthana.    |               | -             |
| Smelchesho: . VP        | D. Physics    | St.           |
| Nandalla Practices      | D. Thyles     | de            |
| Lena Elsa Varghere      | De Physics    | 4             |
|                         | D Physics     | Al De         |

### 14. National Seminar- Natakshala :(Re)Generating Knowledges

The Postgraduate Department of English and Centre for Research of Baselius College, Kottayam conducted a National Seminar on Natakshala: (Re)Generating Knowledges during 02<sup>nd</sup> and 03<sup>rd</sup> February, 2023.





List of Participants

| Sl. No. | Name                     | Designation & Institution                                       |
|---------|--------------------------|-----------------------------------------------------------------|
| 1.      | Jabeela Shirlin          | Asst. Prof., Hindustan College of Arts and Science,<br>Chennai  |
| 2.      | Nancy P.                 | "                                                               |
| 3.      | Meera Elizabeth James    | Asst. Prof., Baselius College, Kottayam                         |
| 4.      | Dr. Jyothi Susan Abraham | "                                                               |
| 5.      | Parvathy S.              | Student, Baselius College                                       |
| 6.      | Krishnapriya Sasi        |