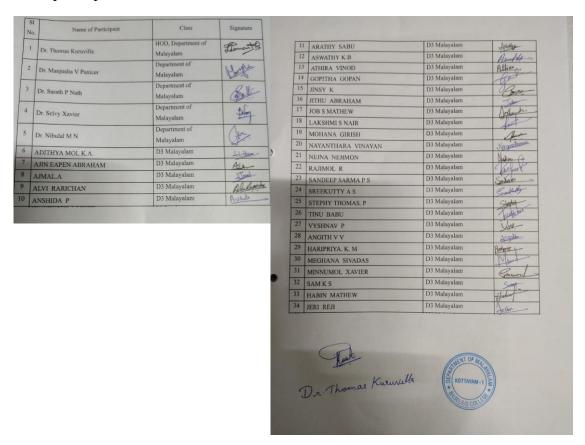

and is sometimes used to suspend the kokedama in the air. Students found the session very interesting and actively participated in the workshop. It aimed at introducing new skills and to promote student entrepreneurs. Kokedama prepared by the students were exhibited in the department.



#### 12. Workshop - Research Planning and Methodology

The Department of Malayalam organized Prof. K C Mani Memorial Workshop on the topic 'Research Planning and Methodology' for students on 16<sup>th</sup> December 2022 at Baselius College, Kottayam. Dr. Jobin Jose, Asst Professor, Department of Malayalam, Devamatha College, Kuravilangad was the resource person. The workshop was organized to provide basic ideas of research planning and writing dissertation to the students.







# List of participants:



#### 13. Seminar - Introduction to Solar Cells

The Department of Physics organised a seminar on the topic 'Introduction to Solar cells' on 19<sup>th</sup> December, 2022. Mr. Joel K. Joseph (Alumnus of the Department), Research Scholar, NIT, Warangal, Telghana served as the resource person. The resource person explained how solar cells represent a revolutionary technology that captures the sun's energy and transforms it into clean electricity. Solar cells hold the promise of playing an increasingly pivotal role in meeting the world's energy needs while reducing our carbon footprint and preserving the planet for future generations. These messages were effectively communicated to the beneficiaries.





| Talle on Introduction   | to Slee call  | no readminute |
|-------------------------