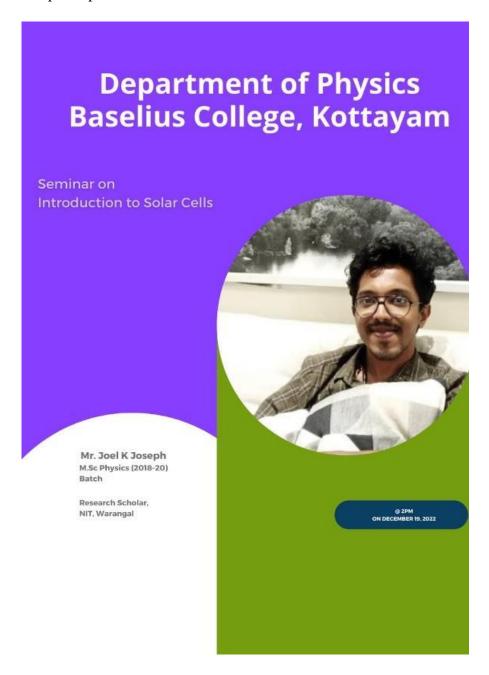

search planning and writing dissertation to the students.







# List of participants:



#### 13. Seminar - Introduction to Solar Cells

The Department of Physics organised a seminar on the topic 'Introduction to Solar cells' on 19<sup>th</sup> December, 2022. Mr. Joel K. Joseph (Alumnus of the Department), Research Scholar, NIT, Warangal, Telghana served as the resource person. The resource person explained how solar cells represent a revolutionary technology that captures the sun's energy and transforms it into clean electricity. Solar cells hold the promise of playing an increasingly pivotal role in meeting the world's energy needs while reducing our carbon footprint and preserving the planet for future generations. These messages were effectively communicated to the beneficiaries.





| Talle on Introduction   | to Slee call  | no readminute |
|-------------------------|---------------|---------------|
| Date 14/12/2022         |               |               |
| Time deoper             |               |               |
| Resource Person - Total | k Joseph (Msc | (2018-24      |
| Kescher scholar,        | NIT Waran     | gal, Telge    |
| Name of the student     | class         | Dignature.    |
| 1 Saranya Joy           | ME Physics    | - 40          |
| a Sona Sava Sava        | Ma Physica    | and the       |
| 9. Ruksana Sihay        | Ms Players    | TO SERVICE    |
| 4 Kristmendu Sajayan    | Ma Playrica   | Yida          |
| 5 Apama Satheesan       | Hs Physics    | here-         |
| 6. Athul Jayan          | " 9           | Alula         |
| A Kisheze s