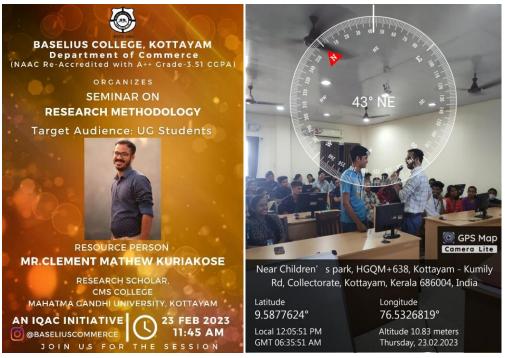

|

#### 17. Research Methodology

The Department of Commerce conducted a seminar for the U.G. students on 'Research Methodology' on 23<sup>rd</sup> February, 2023. Mr. Clement Mathew Kuriakose, Research Scholar, CMS College was the resource person for the session.





|         | Seminar on Resease<br>ace Ms Clemet Mathew Kuria.<br>23/2/23 | Kose       |           | 21