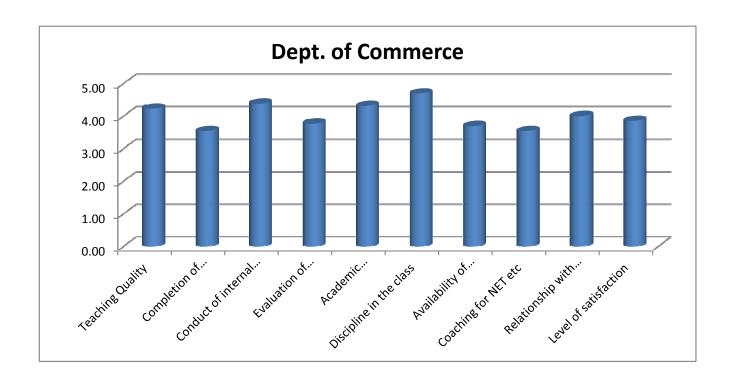

## **Evaluation by I P.G Students**

| Sl.No. | Criteria                                                          | College |              | Department |                     |
|--------|-------------------------------------------------------------------|---------|--------------|------------|---------------------|
|        |                                                                   | Score   | Remark       | Score      | Remark              |
| 1      | Teaching Quality                                                  | 3.90    | Satisfactory | 4.14       | Satisfactory        |
| 2      | Timely completion of portions                                     | 3.78    | Satisfactory | 4.64       | Highly Satisfactory |
| 3      | Conduct of internal examination                                   | 4.15    | Satisfactory | 4.57       | Highly Satisfactory |
| 4      | Evaluation of answer scripts                                      | 3.79    | Satisfactory | 3.93       | Satisfactory        |
| 5      | Additional academic lectures / Programmes                         | 3.82    | Satisfactory | 4.00       | Satisfactory        |
| 6      | Discipline in the class                                           | 4.23    | Satisfactory | 4.07       | Satisfactory        |
| 7      | Availability of teaching days & Conduct of special/ extra classes | 4.13    | Satisfactory | 4.64       | Highly Satisfactory |
| 8      | Promotion for other examinations like NET                         | 3.20    | Neutral      | 3.64       | Satisfactory        |
| 9      | Relationship with students                                        | 3.75    | Satisfactory | 4.00       | Satisfactory        |
| 10     | Level of satisfaction as a student of Baselius                    | 3.73    | Satisfactory | 3.92       | Satisfactory        |