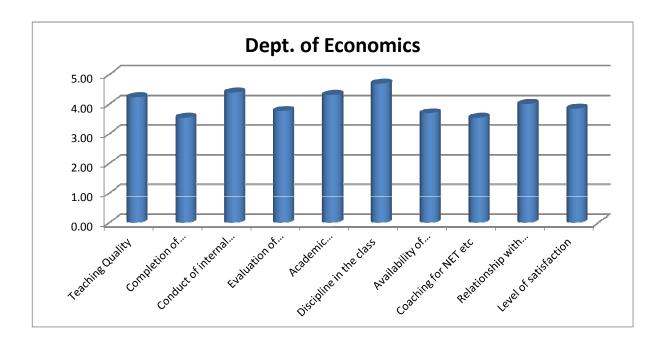

### **Department of Economics**

**Evaluation by I P.G Students** 

| Sl.No. | Criteria                                                          | College |              | Department |                     |
|--------|-------------------------------------------------------------------|---------|--------------|------------|---------------------|
|        |                                                                   | Score   | Remark       | Score      | Remark              |
| 1      | Teaching Quality                                                  | 3.90    | Satisfactory | 4.23       | Satisfactory        |
| 2      | Timely completion of portions                                     | 3.78    | Satisfactory | 3.54       | Satisfactory        |
| 3      | Conduct of internal examination                                   | 4.15    | Satisfactory | 4.38       | Satisfactory        |
| 4      | Evaluation of answer scripts                                      | 3.79    | Satisfactory | 3.77       | Satisfactory        |
| 5      | Additional academic lectures / Programmes                         | 3.82    | Satisfactory | 4.31       | Satisfactory        |
| 6      | Discipline in the class                                           | 4.23    | Satisfactory | 4.69       | Highly Satisfactory |
| 7      | Availability of teaching days & Conduct of special/ extra classes | 4.13    | Satisfactory | 3.69       | Satisfactory        |
| 8      | Promotion for other examinations like NET                         | 3.20    | Neutral      | 3.54       | Satisfactory        |
| 9      | Relationship with students                                        | 3.75    | Satisfactory | 4.00       | Satisfactory        |
| 10     | Level of satisfaction as a student of Baselius                    | 3.73    | Satisfactory | 3.85       | Satisfactory        |