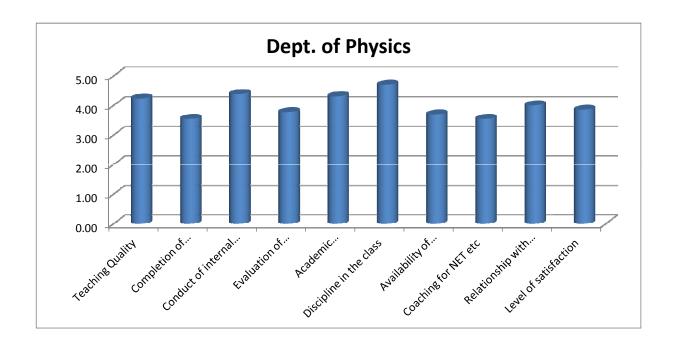

### **Evaluation by I P.G Students**

| Sl.No. | . Criteria                                                        | College |              | Department |              |
|--------|-------------------------------------------------------------------|---------|--------------|------------|--------------|
|        |                                                                   | Score   | Remark       | Score      | Remark       |
| 1      | Teaching Quality                                                  | 3.90    | Satisfactory | 3.67       | Satisfactory |
| 2      | Timely completion of portions                                     | 3.78    | Satisfactory | 4.13       | Satisfactory |
| 3      | Conduct of internal examination                                   | 4.15    | Satisfactory | 4.07       | Satisfactory |
| 4      | Evaluation of answer scripts                                      | 3.79    | Satisfactory | 3.87       | Satisfactory |
| 5      | Additional academic lectures / Programmes                         | 3.82    | Satisfactory | 3.20       | Neutral      |
| 6      | Discipline in the class                                           | 4.23    | Satisfactory | 4.27       | Satisfactory |
| 7      | Availability of teaching days & Conduct of special/ extra classes | 4.13    | Satisfactory | 4.40       | Satisfactory |
| 8      | Promotion for other examinations like NET                         | 3.20    | Neutral      | 3.20       | Neutral      |
| 9      | Relationship with students                                        | 3.75    | Satisfactory | 3.40       | Neutral      |
| 10     | Level of satisfaction as a student of Baselius College            | 3.73    | Satisfactory | 3.53       | Satisfactory |