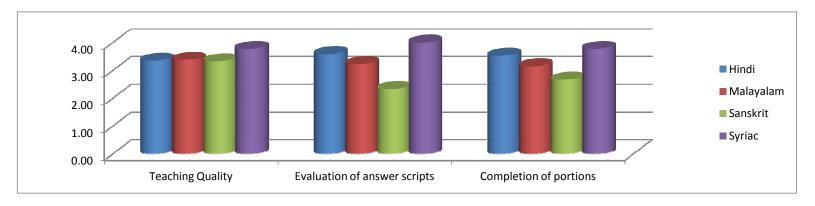

# Evaluation by Students D1 Classes

2015-16

**Student Feed Back - Addl. Languages** 

|                              |       | Hindi               | M     | alayalam     |       | anskrit      |       | Syriac              |
|------------------------------|-------|---------------------|-------|--------------|-------|--------------|-------|---------------------|
| Criteria                     | Score | Remark              | Score | Remark       | Score | Remark       | Score | Remark              |
| Teaching Quality             | 3.35  | Satisfactory        | 3.38  | Satisfactory | 3.33  | Satisfactory | 3.78  | Highly Satisfactory |
| Evaluation of answer scripts | 3.59  | Highly Satisfactory | 3.23  | Satisfactory | 2.33  | Neutral      | 4.00  | Highly Satisfactory |
| Completion of portions       | 3.53  | Highly Satisfactory | 3.15  | Satisfactory | 2.67  | Satisfactory | 3.78  | Highly Satisfactory |

Note: Feed back was collected from 17,13,3 and 18 students opting addl. Language Hindi, Malayalam, Sanskrit and Syriac respectively