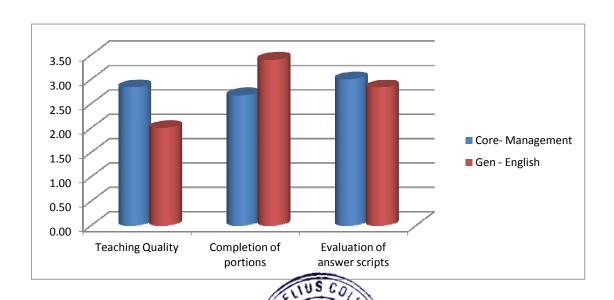

#### **Student Feed Back - B.B.A**

| Criteria                         | Core- Management |              | Gen - English |              |
|----------------------------------|------------------|--------------|---------------|--------------|
|                                  | Score            | Remark       | Score         | Remark       |
| Teaching Quality                 | 2.83             | Satisfactory | 2.00          | Neutral      |
| <b>Completion of portions</b>    | 2.67             | Satisfactory | 3.40          | Satisfactory |
| Evaluation of answer scripts     | 3.00             | Satisfactory | 2.83          | Satisfactory |
| Discipline in class              | 2.67             | Satisfactory | -             | -            |
| Conduct of special/extra classes | 2.00             | Neutral      | -             | _            |