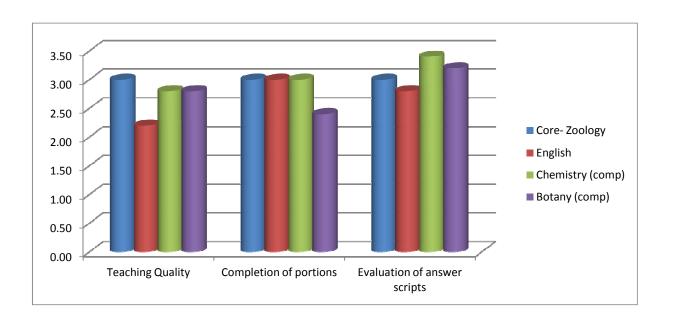

**Student Feed Back - B.Sc. Zoology** 

|                                  | Core- Zoology |              | E     | English      |       | Chemistry (comp) |       | Botany (comp) |  |
|----------------------------------|---------------|--------------|-------|--------------|-------|------------------|-------|---------------|--|
| Criteria                         | Score         | Remark       | Score | Remark       | Score | Remark           | Score | Remark        |  |
| <b>Teaching Quality</b>          | 3.00          | Satisfactory | 2.20  | Neutral      | 2.80  | Satisfactory     | 2.80  | Satisfactory  |  |
| Completion of portions           | 3.00          | Satisfactory | 3.00  | Satisfactory | 3.00  | Satisfactory     | 2.40  | Neutral       |  |
| Evaluation of answer scripts     | 3.00          | Satisfactory | 2.80  | Satisfactory | 3.40  | Satisfactory     | 3.20  | Satisfactory  |  |
| Discipline in class              | 2.80          | Satisfactory | -     | -            | -     | -                | -     | -             |  |
| Conduct of special/extra classes | 3.25          | Satisfactory | ı     | -            | ı     | -                | Ι     | -             |  |