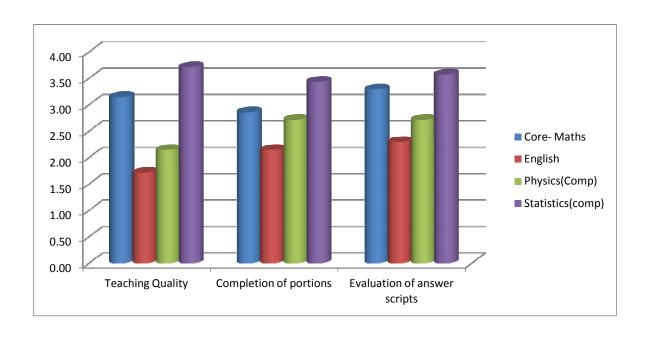

#### **Student Feed Back - B.Sc Mathematics**

|                                  | Cor   | Core- Maths  |       | nglish  | Physi | cs (comp)    | Stati | istics(comp)           |
|----------------------------------|-------|--------------|-------|---------|-------|--------------|-------|------------------------|
| Criteria                         | Score | Remark       | Score | Remark  | Score | Remark       | Score | Remark                 |
| <b>Teaching Quality</b>          | 3.14  | Satisfactory | 1.71  | Neutral | 2.14  | Neutral      | 3.71  | Highly<br>Satisfactory |
| Completion of portions           | 2.86  | Satisfactory | 2.14  | Neutral | 2.71  | Satisfactory | 3.43  | Satisfactory           |
| Evaluation of answer scripts     | 3.29  | Satisfactory | 2.29  | Neutral | 2.71  | Satisfactory | 3.57  | Highly<br>Satisfactory |
| Discipline in class              | 2.86  | Satisfactory | -     | -       | _     | -            | -     | -                      |
| Conduct of special/extra classes | 2.33  | Neutral      | _     | _       | _     | _            | -     | _                      |