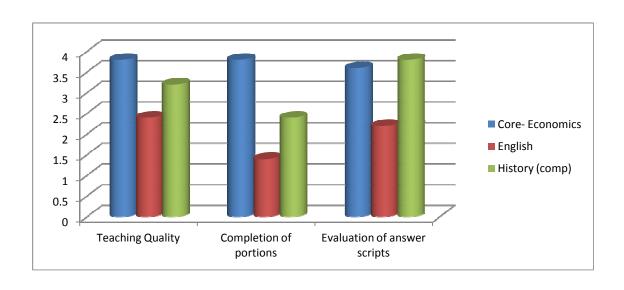

#### **Student Feed Back - B.A Economics**

|                                  | Core- E | conomics               | En    | glish               | Histor | History (comp)         |  |  |
|----------------------------------|---------|------------------------|-------|---------------------|--------|------------------------|--|--|
| Criteria                         | Score   | Remark                 | Score | Remark              | Score  | Remark                 |  |  |
| Teaching Quality                 | 3.8     | Highly<br>Satisfactory | 2.4   | Neutral             | 3.20   | Satisfactory           |  |  |
| Completion of portions           | 3.8     | Highly<br>Satisfactory | 1.4   | Not<br>satisfactory | 2.40   | Neutral                |  |  |
| Evaluation of answer scripts     | 3.6     | Highly<br>Satisfactory | 2.2   | Neutral             | 3.80   | Highly<br>Satisfactory |  |  |
| Discipline in class              | 3       | Satisfactory           | -     | -                   | -      | -                      |  |  |
| Conduct of special/extra classes | 2.25    | Neutral                | _     | _                   | _      | -                      |  |  |