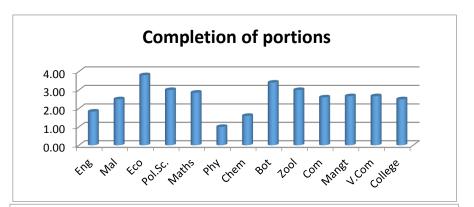

#### **Student Feed Back - B.Sc Mathematics**

|                                  | Cor   | Core- Maths  |       | nglish  | Physi | cs (comp)    | Stati | istics(comp)           |
|----------------------------------|-------|--------------|-------|---------|-------|--------------|-------|------------------------|
| Criteria                         | Score | Remark       | Score | Remark  | Score | Remark       | Score | Remark                 |
| <b>Teaching Quality</b>          | 3.14  | Satisfactory | 1.71  | Neutral | 2.14  | Neutral      | 3.71  | Highly<br>Satisfactory |
| Completion of portions           | 2.86  | Satisfactory | 2.14  | Neutral | 2.71  | Satisfactory | 3.43  | Satisfactory           |
| Evaluation of answer scripts     | 3.29  | Satisfactory | 2.29  | Neutral | 2.71  | Satisfactory | 3.57  | Highly<br>Satisfactory |
| Discipline in class              | 2.86  | Satisfactory | -     | -       | _     | -            | -     | -                      |
| Conduct of special/extra classes | 2.33  | Neutral      | _     | _       | _     | _            | -     | _                      |

**Student Feed Back - B.Sc Physics** 

|                                  | Core- Physics |                     | English |              | Electronics(comp) |                        | Maths(comp) |                        |
|----------------------------------|---------------|---------------------|---------|--------------|-------------------|------------------------|-------------|------------------------|
| Criteria                         | Score         | Remark              | Score   | Remark       | Score             | Remark                 | Score       | Remark                 |
| <b>Teaching Quality</b>          | 1.67          | Neutral             | 2.33    | Neutral      | 3.83              | Highly<br>Satisfactory | 4.00        | Highly<br>Satisfactory |
| Completion of portions           | 1.00          | Not<br>satisfactory | 2.83    | Satisfactory | 3.50              | Highly<br>Satisfactory | 3.83        | Highly<br>Satisfactory |
| Evaluation of answer scripts     | 2.33          | Neutral             | 3.00    | Satisfactory | 3.50              | Highly<br>Satisfactory | 3.50        | Highly<br>Satisfactory |
| Discipline in class              | 2.67          | Satisfactory        | _       | -            | _                 | -                      | _           | -                      |
| Conduct of special/extra classes | 2.80          | Satisfactory        | _       | _            | -                 | -                      | П           | -                      |

**Student Feed Back - B.Sc Chemistry** 

|                                  | Core- Chemistry |              | English |         | Maths (comp) |                        | Physics(comp) |                        |
|----------------------------------|-----------------|--------------|---------|---------|--------------|------------------------|---------------|------------------------|
| Criteria                         | Score           | Remark       | Score   | Remark  | Score        | Remark                 | Score         | Remark                 |
| <b>Teaching Quality</b>          | 3.00            | Satisfactory | 2.20    | Neutral | 4.00         | Highly<br>Satisfactory | 3.80          | Highly<br>Satisfactory |
| Completion of portions           | 1.60            | Neutral      | 2.00    | Neutral | 3.00         | Satisfactory           | 3.00          | Satisfactory           |
| Evaluation of answer scripts     | 3.00            | Satisfactory | 2.00    | Neutral | 3.80         | Highly<br>Satisfactory | 3.80          | Highly<br>Satisfactory |
| Discipline in class              | 3.00            | Satisfactory | _       | -       | -            | -                      | _             | -                      |
| Conduct of special/extra classes | 2.60            | Satisfactory | _       | -       | -            | -                      | _             | -                      |

Student Feed Back - B.Sc Botany

|                                  | Core- Botany |                        | E     | English      |       | stry (comp)  | Zoology(comp) |              |
|----------------------------------|--------------|------------------------|-------|--------------|-------|--------------|---------------|--------------|
| Criteria                         | Score        | Remark                 | Score | Remark       | Score | Remark       | Score         | Remark       |
| <b>Teaching Quality</b>          | 3.60         | Highly<br>Satisfactory | 2.80  | Satisfactory | 3.20  | Satisfactory | 3.20          | Satisfactory |
| Completion of portions           | 3.40         | Satisfactory           | 3.00  | Satisfactory | 3.40  | Satisfactory | 2.80          | Satisfactory |
| Evaluation of answer scripts     | 3.00         | Satisfactory           | 2.80  | Satisfactory | 3.20  | Satisfactory | 3.20          | Satisfactory |
| Discipline in class              | 1.80         | Neutral                | _     | _            | _     | _            | _             | -            |
| Conduct of special/extra classes | 2.20         | Neutral                | _     | _            | _     | _            | _             | -            |

**Student Feed Back - B.Sc. Zoology** 

|                                  | Core- Zoology |              | E     | English      |       | Chemistry (comp) |       | Botany (comp) |  |
|----------------------------------|---------------|--------------|-------|--------------|-------|------------------|-------|---------------|--|
| Criteria                         | Score         | Remark       | Score | Remark       | Score | Remark           | Score | Remark        |  |
| <b>Teaching Quality</b>          | 3.00          | Satisfactory | 2.20  | Neutral      | 2.80  | Satisfactory     | 2.80  | Satisfactory  |  |
| Completion of portions           | 3.00          | Satisfactory | 3.00  | Satisfactory | 3.00  | Satisfactory     | 2.40  | Neutral       |  |
| Evaluation of answer scripts     | 3.00          | Satisfactory | 2.80  | Satisfactory | 3.40  | Satisfactory     | 3.20  | Satisfactory  |  |
| Discipline in class              | 2.80          | Satisfactory | -     | -            | -     | -                | -     | -             |  |
| Conduct of special/extra classes | 3.25          | Satisfactory | ı     | -            | ı     | -                | Ι     | -             |  |

Student Feed Back - B. A Malayalam

|                                  | Core- Malayalam |                        | E     | English      |       | ore (comp)             | Natakam (comp) |                        |
|----------------------------------|-----------------|------------------------|-------|--------------|-------|------------------------|----------------|------------------------|
| Criteria                         | Score           | Remark                 | Score | Remark       | Score | Remark                 | Score          | Remark                 |
| <b>Teaching Quality</b>          | 3.75            | Highly<br>Satisfactory | 2.67  | Satisfactory | 3.25  | Satisfactory           | 3.75           | Highly<br>Satisfactory |
| Completion of portions           | 2.50            | Satisfactory           | 2.50  | Satisfactory | 3.25  | Satisfactory           | 2.50           | Satisfactory           |
| Evaluation of answer scripts     | 3.25            | Satisfactory           | 2.50  | Satisfactory | 3.50  | Highly<br>Satisfactory | 3.50           | Highly<br>Satisfactory |
| Discipline in class              | 2.75            | Satisfactory           | -     | -            | -     | -                      | -              | -                      |
| Conduct of special/extra classes | 3.00            | Satisfactory           | -     | _            | -     | _                      | _              | -                      |

#### **Student Feed Back - B.A Economics**

|                                  | Core- E | conomics               | En    | glish               | Histor | History (comp)         |  |  |
|----------------------------------|---------|------------------------|-------|---------------------|--------|------------------------|--|--|
| Criteria                         | Score   | Remark                 | Score | Remark              | Score  | Remark                 |  |  |
| Teaching Quality                 | 3.8     | Highly<br>Satisfactory | 2.4   | Neutral             | 3.20   | Satisfactory           |  |  |
| Completion of portions           | 3.8     | Highly<br>Satisfactory | 1.4   | Not<br>satisfactory | 2.40   | Neutral                |  |  |
| Evaluation of answer scripts     | 3.6     | Highly<br>Satisfactory | 2.2   | Neutral             | 3.80   | Highly<br>Satisfactory |  |  |
| Discipline in class              | 3       | Satisfactory           | -     | -                   | -      | -                      |  |  |
| Conduct of special/extra classes | 2.25    | Neutral                | _     | _                   | _      | -                      |  |  |

#### **Student Feed Back - B.A Political Science**

|                                  | <b>C</b>       | D-1 C-                 | E     | -12-1-       | TT: -4         |              |  |
|----------------------------------|----------------|------------------------|-------|--------------|----------------|--------------|--|
|                                  | Core- Pol. Sc. |                        | En    | glish        | History (comp) |              |  |
| Criteria                         | Score          | Remark                 | Score | Remark       | Score          | Remark       |  |
| Teaching Quality                 | 2.67           | Satisfactory           | 2.33  | Neutral      | 2.00           | Neutral      |  |
| Completion of portions           | 3.00           | Satisfactory           | 1.67  | Neutral      | 1.67           | Neutral      |  |
| Evaluation of answer scripts     | 4.00           | Highly<br>Satisfactory | 3.00  | Satisfactory | 3.33           | Satisfactory |  |
| Discipline in class              | 1.67           | Neutral                | -     | -            | -              | -            |  |
| Conduct of special/extra classes | 2.33           | Neutral                | ı     | _            | -              | _            |  |

**Student Feed Back - B.A English** 

|                                  | Core- | English                | Gen - | English      | History (comp) |              |  |
|----------------------------------|-------|------------------------|-------|--------------|----------------|--------------|--|
| Criteria                         | Score | Remark                 | Score | Remark       | Score          | Remark       |  |
| Teaching Quality                 | 3.50  | Highly<br>Satisfactory | 2.83  | Satisfactory | 2.50           | Satisfactory |  |
| Completion of portions           | 1.83  | Neutral                | 1.67  | Neutral      | 2.33           | Neutral      |  |
| Evaluation of answer scripts     | 3.50  | Highly<br>Satisfactory | 2.83  | Satisfactory | 2.83           | Satisfactory |  |
| Discipline in class              | 2.83  | Satisfactory           | -     | -            | -              | -            |  |
| Conduct of special/extra classes | 3.00  | Satisfactory           | 1     | _            | Ī              | -            |  |

#### **Student Feed Back - B.Com Aided**

|                                  | Core- C | Commerce               | Gen - | English      |
|----------------------------------|---------|------------------------|-------|--------------|
| Criteria                         | Score   | Remark                 | Score | Remark       |
| Teaching Quality                 | 3.40    | Satisfactory           | 3.20  | Satisfactory |
| <b>Completion of portions</b>    | 2.60    | Satisfactory           | 3.20  | Satisfactory |
| Evaluation of answer scripts     | 3.60    | Highly<br>Satisfactory | 3.40  | Satisfactory |
| Discipline in class              | 2.00    | Neutral                | -     | -            |
| Conduct of special/extra classes | 3.00    | Satisfactory           | -     | -            |

**Student Feed Back - B.Com (Vocational)** 

| Criteria                         | Core- Commerce |              | Gen - English |              |
|----------------------------------|----------------|--------------|---------------|--------------|
|                                  | Score          | Remark       | Score         | Remark       |
| Teaching Quality                 | 2.83           | Satisfactory | 2.00          | Neutral      |
| Completion of portions           | 2.67           | Satisfactory | 3.40          | Satisfactory |
| Evaluation of answer scripts     | 3.00           | Satisfactory | 2.83          | Satisfactory |
| Discipline in class              | 2.67           | Satisfactory | -             | -            |
| Conduct of special/extra classes | 2.00           | Neutral      | -             | -            |

#### **Student Feed Back - B.B.A**

| Criteria                         | Core- Management |              | Gen - English |              |
|----------------------------------|------------------|--------------|---------------|--------------|
|                                  | Score            | Remark       | Score         | Remark       |
| Teaching Quality                 | 2.83             | Satisfactory | 2.00          | Neutral      |
| <b>Completion of portions</b>    | 2.67             | Satisfactory | 3.40          | Satisfactory |
| Evaluation of answer scripts     | 3.00             | Satisfactory | 2.83          | Satisfactory |
| Discipline in class              | 2.67             | Satisfactory | -             | -            |
| Conduct of special/extra classes | 2.00             | Neutral      | -             | _            |