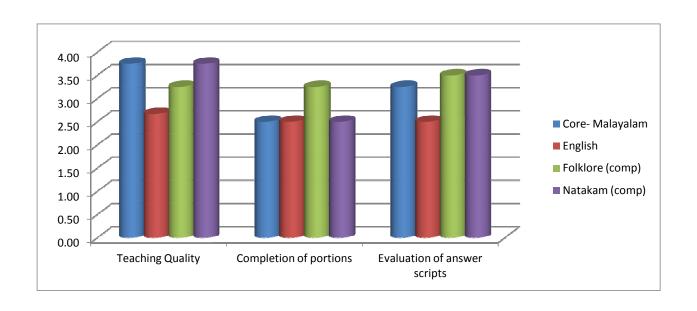

Student Feed Back - B. A Malayalam

|                                  | Core- Malayalam |                        | E     | English      |       | ore (comp)             | Natakam (comp) |                        |
|----------------------------------|-----------------|------------------------|-------|--------------|-------|------------------------|----------------|------------------------|
| Criteria                         | Score           | Remark                 | Score | Remark       | Score | Remark                 | Score          | Remark                 |
| <b>Teaching Quality</b>          | 3.75            | Highly<br>Satisfactory | 2.67  | Satisfactory | 3.25  | Satisfactory           | 3.75           | Highly<br>Satisfactory |
| Completion of portions           | 2.50            | Satisfactory           | 2.50  | Satisfactory | 3.25  | Satisfactory           | 2.50           | Satisfactory           |
| Evaluation of answer scripts     | 3.25            | Satisfactory           | 2.50  | Satisfactory | 3.50  | Highly<br>Satisfactory | 3.50           | Highly<br>Satisfactory |
| Discipline in class              | 2.75            | Satisfactory           | -     | -            | -     | -                      | -              | -                      |
| Conduct of special/extra classes | 3.00            | Satisfactory           | -     | _            | -     | _                      | _              | -                      |