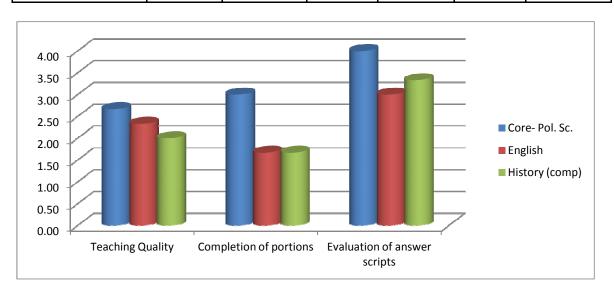

#### **Student Feed Back - B.A Political Science**

|                                  | <b>C</b>       | D-1 C-                 | E     | -12-1-       | TT: -4         |              |  |
|----------------------------------|----------------|------------------------|-------|--------------|----------------|--------------|--|
|                                  | Core- Pol. Sc. |                        | En    | glish        | History (comp) |              |  |
| Criteria                         | Score          | Remark                 | Score | Remark       | Score          | Remark       |  |
| Teaching Quality                 | 2.67           | Satisfactory           | 2.33  | Neutral      | 2.00           | Neutral      |  |
| Completion of portions           | 3.00           | Satisfactory           | 1.67  | Neutral      | 1.67           | Neutral      |  |
| Evaluation of answer scripts     | 4.00           | Highly<br>Satisfactory | 3.00  | Satisfactory | 3.33           | Satisfactory |  |
| Discipline in class              | 1.67           | Neutral                | -     | -            | -              | -            |  |
| Conduct of special/extra classes | 2.33           | Neutral                | ı     | _            | -              | _            |  |