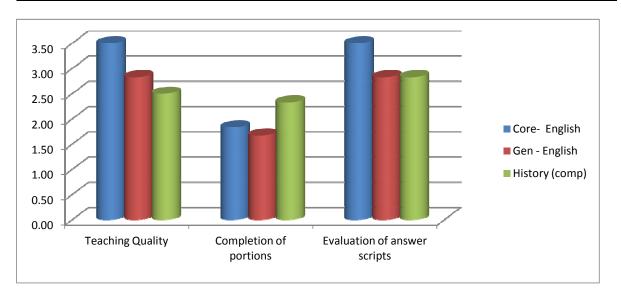

**Student Feed Back - B.A English** 

|                                  | Core- | English                | Gen - | English      | History (comp) |              |  |
|----------------------------------|-------|------------------------|-------|--------------|----------------|--------------|--|
| Criteria                         | Score | Remark                 | Score | Remark       | Score          | Remark       |  |
| Teaching Quality                 | 3.50  | Highly<br>Satisfactory | 2.83  | Satisfactory | 2.50           | Satisfactory |  |
| Completion of portions           | 1.83  | Neutral                | 1.67  | Neutral      | 2.33           | Neutral      |  |
| Evaluation of answer scripts     | 3.50  | Highly<br>Satisfactory | 2.83  | Satisfactory | 2.83           | Satisfactory |  |
| Discipline in class              | 2.83  | Satisfactory           | -     | -            | -              | -            |  |
| Conduct of special/extra classes | 3.00  | Satisfactory           | 1     | _            | Ī              | -            |  |