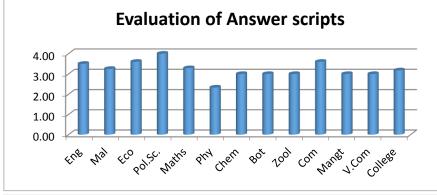

#### **Student Feed Back - B.Sc Mathematics**

|                                  | Cor   | Core- Maths  |       | nglish  | Physi | cs (comp)    | Stati | istics(comp)           |
|----------------------------------|-------|--------------|-------|---------|-------|--------------|-------|------------------------|
| Criteria                         | Score | Remark       | Score | Remark  | Score | Remark       | Score | Remark                 |
| <b>Teaching Quality</b>          | 3.14  | Satisfactory | 1.71  | Neutral | 2.14  | Neutral      | 3.71  | Highly<br>Satisfactory |
| Completion of portions           | 2.86  | Satisfactory | 2.14  | Neutral | 2.71  | Satisfactory | 3.43  | Satisfactory           |
| Evaluation of answer scripts     | 3.29  | Satisfactory | 2.29  | Neutral | 2.71  | Satisfactory | 3.57  | Highly<br>Satisfactory |
| Discipline in class              | 2.86  | Satisfactory | -     | -       | _     | -            | -     | -                      |
| Conduct of special/extra classes | 2.33  | Neutral      | _     | _       | _     | _            | -     | _                      |

**Student Feed Back - B.Sc Physics** 

|                                  | Core- Physics |                     | English |              | Electronics(comp) |                        | Maths(comp) |                        |
|----------------------------------|---------------|---------------------|---------|--------------|-------------------|------------------------|-------------|------------------------|
| Criteria                         | Score         | Remark              | Score   | Remark       | Score             | Remark                 | Score       | Remark                 |
| <b>Teaching Quality</b>          | 1.67          | Neutral             | 2.33    | Neutral      | 3.83              | Highly<br>Satisfactory | 4.00        | Highly<br>Satisfactory |
| Completion of portions           | 1.00          | Not<br>satisfactory | 2.83    | Satisfactory | 3.50              | Highly<br>Satisfactory | 3.83        | Highly<br>Satisfactory |
| Evaluation of answer scripts     | 2.33          | Neutral             | 3.00    | Satisfactory | 3.50              | Highly<br>Satisfactory | 3.50        | Highly<br>Satisfactory |
| Discipline in class              | 2.67          | Satisfactory        | _       | -            | _                 | -                      | _           | -                      |
| Conduct of special/extra classes | 2.80          | Satisfactory        | _       | _            | -                 | -                      | П           | -                      |

**Student Feed Back - B.Sc Chemistry** 

|                                  | Core- Chemistry |              | English |         | Maths (comp) |                        | Physics(comp) |                        |
|----------------------------------|-----------------|--------------|---------|---------|--------------|------------------------|---------------|------------------------|
| Criteria                         | Score           | Remark       | Score   | Remark  | Score        | Remark                 | Score         | Remark                 |
| <b>Teaching Quality</b>          | 3.00            | Satisfactory | 2.20    | Neutral | 4.00         | Highly<br>Satisfactory | 3.80          | Highly<br>Satisfactory |
| Completion of portions           | 1.60            | Neutral      | 2.00    | Neutral | 3.00         | Satisfactory           | 3.00          | Satisfactory           |
| Evaluation of answer scripts     | 3.00            | Satisfactory | 2.00    | Neutral | 3.80         | Highly<br>Satisfactory | 3.80          | Highly<br>Satisfactory |
| Discipline in class              | 3.00            | Satisfactory | _       | -       | -            | -                      | _             | -                      |
| Conduct of special/extra classes | 2.60            | Satisfactory | _       | -       | -            | -                      | _             | -                      |

Student Feed Back - B.Sc Botany

|                                  | Core- Botany |                        | E     | English      |       | stry (comp)  | Zoology(comp) |              |
|----------------------------------|--------------|------------------------|-------|--------------|-------|--------------|---------------|--------------|
| Criteria                         | Score        | Remark                 | Score | Remark       | Score | Remark       | Score         | Remark       |
| <b>Teaching Quality</b>          | 3.60         | Highly<br>Satisfactory | 2.80  | Satisfactory | 3.20  | Satisfactory | 3.20          | Satisfactory |
| Completion of portions           | 3.40         | Satisfactory           | 3.00  | Satisfactory | 3.40  | Satisfactory | 2.80          | Satisfactory |
| Evaluation of answer scripts     | 3.00         | Satisfactory           | 2.80  | Satisfactory | 3.20  | Satisfactory | 3.20          | Satisfactory |
| Discipline in class              | 1.80         | Neutral                | _     | _            | _     | _            | _             | -            |
| Conduct of special/extra classes | 2.20         | Neutral                | _     | _            | _     | _            | _             | -            |

**Student Feed Back - B.Sc. Zoology** 

|                                  | Core- Zoology |              | E     | English      |       | Chemistry (comp) |       | Botany (comp) |  |
|----------------------------------|---------------|--------------|-------|--------------|-------|------------------|-------|---------------|--|
| Criteria                         | Score         | Remark       | Score | Remark       | Score | Remark           | Score | Remark        |  |
| <b>Teaching Quality</b>          | 3.00          | Satisfactory | 2.20  | Neutral      | 2.80  | Satisfactory     | 2.80  | Satisfactory  |  |
| Completion of portions           | 3.00          | Satisfactory | 3.00  | Satisfactory | 3.00  | Satisfactory     | 2.40  | Neutral       |  |
| Evaluation of answer scripts     | 3.00          | Satisfactory | 2.80  | Satisfactory | 3.40  | Satisfactory     | 3.20  | Satisfactory  |  |
| Discipline in class              | 2.80          | Satisfactory | -     | -            | -     | -                | -     | -             |  |
| Conduct of special/extra classes | 3.25          | Satisfactory | ı     | -            | ı     | -                | Ι     | -             |  |

Student Feed Back - B. A Malayalam

|                                  | Core- Malayalam |                        | E     | English      |       | ore (comp)             | Natakam (comp) |                        |
|----------------------------------|-----------------|------------------------|-------|--------------|-------|------------------------|----------------|------------------------|
| Criteria                         | Score           | Remark                 | Score | Remark       | Score | Remark                 | Score          | Remark                 |
| <b>Teaching Quality</b>          | 3.75            | Highly<br>Satisfactory | 2.67  | Satisfactory | 3.25  | Satisfactory           | 3.75           | Highly<br>Satisfactory |
| Completion of portions           | 2.50            | Satisfactory           | 2.50  | Satisfactory | 3.25  | Satisfactory           | 2.50           | Satisfactory           |
| Evaluation of answer scripts     | 3.25            | Satisfactory           | 2.50  | Satisfactory | 3.50  | Highly<br>Satisfactory | 3.50           | Highly<br>Satisfactory |
| Discipline in class              | 2.75            | Satisfactory           | -     | -            | -     | -                      | -              | -                      |
| Conduct of special/extra classes | 3.00            | Satisfactory           | -     | _            | -     | _                      | _              | -                      |

#### **Student Feed Back - B.A Economics**

|                                  | Core- E | conomics               | En    | glish               | Histor | History (comp)         |  |  |
|----------------------------------|---------|------------------------|-------|---------------------|--------|------------------------|--|--|
| Criteria                         | Score   | Remark                 | Score | Remark              | Score  | Remark                 |  |  |
| Teaching Quality                 | 3.8     | Highly<br>Satisfactory | 2.4   | Neutral             | 3.20   | Satisfactory           |  |  |
| Completion of portions           | 3.8     | Highly<br>Satisfactory | 1.4   | Not<br>satisfactory | 2.40   | Neutral                |  |  |
| Evaluation of answer scripts     | 3.6     | Highly<br>Satisfactory | 2.2   | Neutral             | 3.80   | Highly<br>Satisfactory |  |  |
| Discipline in class              | 3       | Satisfactory           | -     | -                   | -      | -                      |  |  |
| Conduct of special/extra classes | 2.25    | Neutral                | _     | _                   | _      | -                      |  |  |

#### **Student Feed Back - B.A Political Science**

|                                  | <b>C</b>       | D-1 C-                 | E     | -12-1-       | TT: -4         |              |  |
|----------------------------------|----------------|------------------------|-------|--------------|----------------|--------------|--|
|                                  | Core- Pol. Sc. |                        | En    | glish        | History (comp) |              |  |
| Criteria                         | Score          | Remark                 | Score | Remark       | Score          | Remark       |  |
| Teaching Quality                 | 2.67           | Satisfactory           | 2.33  | Neutral      | 2.00           | Neutral      |  |
| Completion of portions           | 3.00           | Satisfactory           | 1.67  | Neutral      | 1.67           | Neutral      |  |
| Evaluation of answer scripts     | 4.00           | Highly<br>Satisfactory | 3.00  | Satisfactory | 3.33           | Satisfactory |  |
| Discipline in class              | 1.67           | Neutral                | -     | -            | -              | -            |  |
| Conduct of special/extra classes | 2.33           | Neutral                | ı     | _            | -              | _            |  |

**Student Feed Back - B.A English** 

|                                  | Core- | English                | Gen - | English      | History (comp) |              |  |
|----------------------------------|-------|------------------------|-------|--------------|----------------|--------------|--|
| Criteria                         | Score | Remark                 | Score | Remark       | Score          | Remark       |  |
| Teaching Quality                 | 3.50  | Highly<br>Satisfactory | 2.83  | Satisfactory | 2.50           | Satisfactory |  |
| Completion of portions           | 1.83  | Neutral                | 1.67  | Neutral      | 2.33           | Neutral      |  |
| Evaluation of answer scripts     | 3.50  | Highly<br>Satisfactory | 2.83  | Satisfactory | 2.83           | Satisfactory |  |
| Discipline in class              | 2.83  | Satisfactory           | -     | -            | -              | -            |  |
| Conduct of special/extra classes | 3.00  | Satisfactory           | 1     | _            | Ī              | -            |  |

#### **Student Feed Back - B.Com Aided**

|                                  | Core- C | Commerce               | Gen - | English      |
|----------------------------------|---------|------------------------|-------|--------------|
| Criteria                         | Score   | Remark                 | Score | Remark       |
| Teaching Quality                 | 3.40    | Satisfactory           | 3.20  | Satisfactory |
| <b>Completion of portions</b>    | 2.60    | Satisfactory           | 3.20  | Satisfactory |
| Evaluation of answer scripts     | 3.60    | Highly<br>Satisfactory | 3.40  | Satisfactory |
| Discipline in class              | 2.00    | Neutral                | -     | -            |
| Conduct of special/extra classes | 3.00    | Satisfactory           | -     | -            |

**Student Feed Back - B.Com (Vocational)** 

| Criteria                         | Core- Commerce |              | Gen - English |              |
|----------------------------------|----------------|--------------|---------------|--------------|
|                                  | Score          | Remark       | Score         | Remark       |
| Teaching Quality                 | 2.83           | Satisfactory | 2.00          | Neutral      |
| Completion of portions           | 2.67           | Satisfactory | 3.40          | Satisfactory |
| Evaluation of answer scripts     | 3.00           | Satisfactory | 2.83          | Satisfactory |
| Discipline in class              | 2.67           | Satisfactory | -             | -            |
| Conduct of special/extra classes | 2.00           | Neutral      | -             | -            |

#### **Student Feed Back - B.B.A**

| Criteria                         | Core- Management |              | Gen - English |              |
|----------------------------------|------------------|--------------|---------------|--------------|
|                                  | Score            | Remark       | Score         | Remark       |
| Teaching Quality                 | 2.83             | Satisfactory | 2.00          | Neutral      |
| <b>Completion of portions</b>    | 2.67             | Satisfactory | 3.40          | Satisfactory |
| Evaluation of answer scripts     | 3.00             | Satisfactory | 2.83          | Satisfactory |
| Discipline in class              | 2.67             | Satisfactory | -             | -            |
| Conduct of special/extra classes | 2.00             | Neutral      | -             | _            |