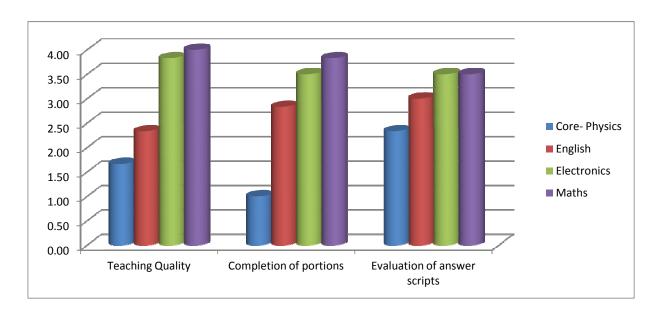

**Student Feed Back - B.Sc Physics** 

|                                  | Core- Physics |                     | English |              | Electronics(comp) |                        | Maths(comp) |                        |
|----------------------------------|---------------|---------------------|---------|--------------|-------------------|------------------------|-------------|------------------------|
| Criteria                         | Score         | Remark              | Score   | Remark       | Score             | Remark                 | Score       | Remark                 |
| <b>Teaching Quality</b>          | 1.67          | Neutral             | 2.33    | Neutral      | 3.83              | Highly<br>Satisfactory | 4.00        | Highly<br>Satisfactory |
| Completion of portions           | 1.00          | Not<br>satisfactory | 2.83    | Satisfactory | 3.50              | Highly<br>Satisfactory | 3.83        | Highly<br>Satisfactory |
| Evaluation of answer scripts     | 2.33          | Neutral             | 3.00    | Satisfactory | 3.50              | Highly<br>Satisfactory | 3.50        | Highly<br>Satisfactory |
| Discipline in class              | 2.67          | Satisfactory        | _       | -            | _                 | -                      | _           | -                      |
| Conduct of special/extra classes | 2.80          | Satisfactory        | _       | _            | -                 | -                      | П           | -                      |