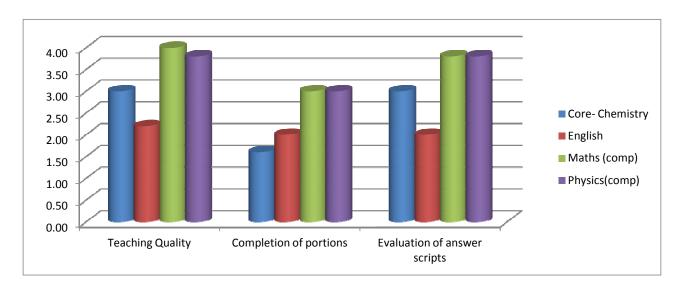

**Student Feed Back - B.Sc Chemistry** 

|                                  | Core- Chemistry |              | English |         | Maths (comp) |                        | Physics(comp) |                        |
|----------------------------------|-----------------|--------------|---------|---------|--------------|------------------------|---------------|------------------------|
| Criteria                         | Score           | Remark       | Score   | Remark  | Score        | Remark                 | Score         | Remark                 |
| <b>Teaching Quality</b>          | 3.00            | Satisfactory | 2.20    | Neutral | 4.00         | Highly<br>Satisfactory | 3.80          | Highly<br>Satisfactory |
| Completion of portions           | 1.60            | Neutral      | 2.00    | Neutral | 3.00         | Satisfactory           | 3.00          | Satisfactory           |
| Evaluation of answer scripts     | 3.00            | Satisfactory | 2.00    | Neutral | 3.80         | Highly<br>Satisfactory | 3.80          | Highly<br>Satisfactory |
| Discipline in class              | 3.00            | Satisfactory | _       | -       | -            | -                      | _             | -                      |
| Conduct of special/extra classes | 2.60            | Satisfactory | _       | -       | -            | -                      | _             | -                      |