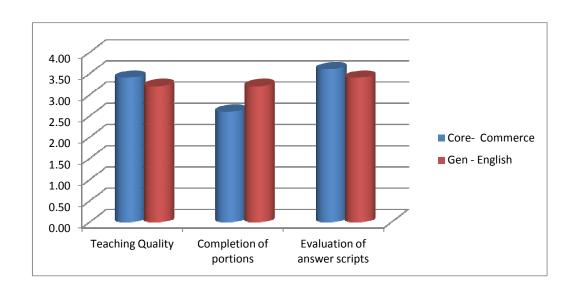

#### **Student Feed Back - B.Com Aided**

|                                  | Core- C | Commerce               | Gen - | English      |
|----------------------------------|---------|------------------------|-------|--------------|
| Criteria                         | Score   | Remark                 | Score | Remark       |
| Teaching Quality                 | 3.40    | Satisfactory           | 3.20  | Satisfactory |
| <b>Completion of portions</b>    | 2.60    | Satisfactory           | 3.20  | Satisfactory |
| Evaluation of answer scripts     | 3.60    | Highly<br>Satisfactory | 3.40  | Satisfactory |
| Discipline in class              | 2.00    | Neutral                | -     | -            |
| Conduct of special/extra classes | 3.00    | Satisfactory           | -     | -            |