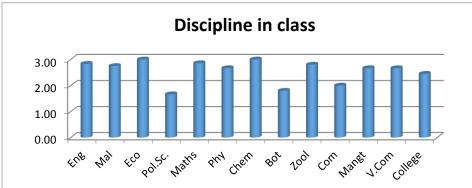

#### **Student Feed Back - B.Sc Mathematics**

|                                  | Cor   | Core- Maths  |       | nglish  | Physi | cs (comp)    | Stati | istics(comp)           |
|----------------------------------|-------|--------------|-------|---------|-------|--------------|-------|------------------------|
| Criteria                         | Score | Remark       | Score | Remark  | Score | Remark       | Score | Remark                 |
| <b>Teaching Quality</b>          | 3.14  | Satisfactory | 1.71  | Neutral | 2.14  | Neutral      | 3.71  | Highly<br>Satisfactory |
| Completion of portions           | 2.86  | Satisfactory | 2.14  | Neutral | 2.71  | Satisfactory | 3.43  | Satisfactory           |
| Evaluation of answer scripts     | 3.29  | Satisfactory | 2.29  | Neutral | 2.71  | Satisfactory | 3.57  | Highly<br>Satisfactory |
| Discipline in class              | 2.86  | Satisfactory | -     | -       | _     | -            | -     | -                      |
| Conduct of special/extra classes | 2.33  | Neutral      | _     | _       | _     | _            | -     | _                      |

**Student Feed Back - B.Sc Physics** 

|                                  | Core- Physics |                     | English |              | Electronics(comp) |                        | Maths(comp) |                        |
|----------------------------------|---------------|---------------------|---------|--------------|-------------------|------------------------|-------------|------------------------|
| Criteria                         | Score         | Remark              | Score   | Remark       | Score             | Remark                 | Score       | Remark                 |
| <b>Teaching Quality</b>          | 1.67          | Neutral             | 2.33    | Neutral      | 3.83              | Highly<br>Satisfactory | 4.00        | Highly<br>Satisfactory |
| Completion of portions           | 1.00          | Not<br>satisfactory | 2.83    | Satisfactory | 3.50              | Highly<br>Satisfactory | 3.83        | Highly<br>Satisfactory |
| Evaluation of answer scripts     | 2.33          | Neutral             | 3.00    | Satisfactory | 3.50              | Highly<br>Satisfactory | 3.50        | Highly<br>Satisfactory |
| Discipline in class              | 2.67          | Satisfactory        | _       | -            | _                 | -                      | _           | -                      |
| Conduct of special/extra classes | 2.80          | Satisfactory        | _       | _            | -                 | -                      | П           | -                      |

**Student Feed Back - B.Sc Chemistry** 

|                                  | Core- Chemistry |              | English |         | Maths (comp) |                        | Physics(comp) |                        |
|----------------------------------|-----------------|--------------|---------|---------|--------------|------------------------|---------------|------------------------|
| Criteria                         | Score           | Remark       | Score   | Remark  | Score        | Remark                 | Score         | Remark                 |
| <b>Teaching Quality</b>          | 3.00            | Satisfactory | 2.20    | Neutral | 4.00         | Highly<br>Satisfactory | 3.80          | Highly<br>Satisfactory |
| Completion of portions           | 1.60            | Neutral      | 2.00    | Neutral | 3.00         | Satisfactory           | 3.00          | Satisfactory           |
| Evaluation of answer scripts     | 3.00            | Satisfactory | 2.00    | Neutral | 3.80         | Highly<br>Satisfactory | 3.80          | Highly<br>Satisfactory |
| Discipline in class              | 3.00            | Satisfactory | _       | -       | -            | -                      | _             | -                      |
| Conduct of special/extra classes | 2.60            | Satisfactory | _       | -       | -            | -                      | _             | -                      |

Student Feed Back - B.Sc Botany

|                                  | Core- Botany |                        | E     | English      |       | stry (comp)  | Zoology(comp) |              |
|----------------------------------|--------------|------------------------|-------|--------------|-------|--------------|---------------|--------------|
| Criteria                         | Score        | Remark                 | Score | Remark       | Score | Remark       | Score         | Remark       |
| <b>Teaching Quality</b>          | 3.60         | Highly<br>Satisfactory | 2.80  | Satisfactory | 3.20  | Satisfactory | 3.20          | Satisfactory |
| Completion of portions           | 3.40         | Satisfactory           | 3.00  | Satisfactory | 3.40  | Satisfactory | 2.80          | Satisfactory |
| Evaluation of answer scripts     | 3.00         | Satisfactory           | 2.80  | Satisfactory | 3.20  | Satisfactory | 3.20          | Satisfactory |
| Discipline in class              | 1.80         | Neutral                | _     | _            | _     | _            | _             | -            |
| Conduct of special/extra classes | 2.20         | Neutral                | _     | _            | _     | _            | _             | -            |

**Student Feed Back - B.Sc. Zoology** 

|                                  | Core- Zoology |              | E     | English      |       | Chemistry (comp) |       | Botany (comp) |  |
|----------------------------------|---------------|--------------|-------|--------------|-------|------------------|-------|---------------|--|
| Criteria                         | Score         | Remark       | Score | Remark       | Score | Remark           | Score | Remark        |  |
| <b>Teaching Quality</b>          | 3.00          | Satisfactory | 2.20  | Neutral      | 2.80  | Satisfactory     | 2.80  | Satisfactory  |  |
| Completion of portions           | 3.00          | Satisfactory | 3.00  | Satisfactory | 3.00  | Satisfactory     | 2.40  | Neutral       |  |
| Evaluation of answer scripts     | 3.00          | Satisfactory | 2.80  | Satisfactory | 3.40  | Satisfactory     | 3.20  | Satisfactory  |  |
| Discipline in class              | 2.80          | Satisfactory | -     | -            | -     | -                | -     | -             |  |
| Conduct of special/extra classes | 3.25          | Satisfactory | ı     | -            | ı     | -                | Ι     | -             |  |

Student Feed Back - B. A Malayalam

|                                  | Core- Malayalam |                        | E     | English      |       | ore (comp)             | Natakam (comp) |                        |
|----------------------------------|-----------------|------------------------|-------|--------------|-------|------------------------|----------------|------------------------|
| Criteria                         | Score           | Remark                 | Score | Remark       | Score | Remark                 | Score          | Remark                 |
| <b>Teaching Quality</b>          | 3.75            | Highly<br>Satisfactory | 2.67  | Satisfactory | 3.25  | Satisfactory           | 3.75           | Highly<br>Satisfactory |
| Completion of portions           | 2.50            | Satisfactory           | 2.50  | Satisfactory | 3.25  | Satisfactory           | 2.50           | Satisfactory           |
| Evaluation of answer scripts     | 3.25            | Satisfactory           | 2.50  | Satisfactory | 3.50  | Highly<br>Satisfactory | 3.50           | Highly<br>Satisfactory |
| Discipline in class              | 2.75            | Satisfactory           | -     | -            | -     | -                      | -              | -                      |
| Conduct of special/extra classes | 3.00            | Satisfactory           | -     | _            | -     | _                      | _              | -                      |

#### **Student Feed Back - B.A Economics**

|                                  | Core- E | conomics               | En    | glish               | Histor | History (comp)         |  |  |
|----------------------------------|---------|------------------------|-------|---------------------|--------|------------------------|--|--|
| Criteria                         | Score   | Remark                 | Score | Remark              | Score  | Remark                 |  |  |
| Teaching Quality                 | 3.8     | Highly<br>Satisfactory | 2.4   | Neutral             | 3.20   | Satisfactory           |  |  |
| Completion of portions           | 3.8     | Highly<br>Satisfactory | 1.4   | Not<br>satisfactory | 2.40   | Neutral                |  |  |
| Evaluation of answer scripts     | 3.6     | Highly<br>Satisfactory | 2.2   | Neutral             | 3.80   | Highly<br>Satisfactory |  |  |
| Discipline in class              | 3       | Satisfactory           | -     | -                   | -      | -                      |  |  |
| Conduct of special/extra classes | 2.25    | Neutral                | _     | _                   | _      | -                      |  |  |

#### **Student Feed Back - B.A Political Science**

|                                  | <b>C</b>       | D-1 C-                 | E     | -12-1-       | TT: -4         |              |  |
|----------------------------------|----------------|------------------------|-------|--------------|----------------|--------------|--|
|                                  | Core- Pol. Sc. |                        | En    | glish        | History (comp) |              |  |
| Criteria                         | Score          | Remark                 | Score | Remark       | Score          | Remark       |  |
| Teaching Quality                 | 2.67           | Satisfactory           | 2.33  | Neutral      | 2.00           | Neutral      |  |
| Completion of portions           | 3.00           | Satisfactory           | 1.67  | Neutral      | 1.67           | Neutral      |  |
| Evaluation of answer scripts     | 4.00           | Highly<br>Satisfactory | 3.00  | Satisfactory | 3.33           | Satisfactory |  |
| Discipline in class              | 1.67           | Neutral                | -     | -            | -              | -            |  |
| Conduct of special/extra classes | 2.33           | Neutral                | ı     | _            | -              | _            |  |

**Student Feed Back - B.A English** 

|                                  | Core- | English                | Gen - | English      | History (comp) |              |  |
|----------------------------------|-------|------------------------|-------|--------------|----------------|--------------|--|
| Criteria                         | Score | Remark                 | Score | Remark       | Score          | Remark       |  |
| Teaching Quality                 | 3.50  | Highly<br>Satisfactory | 2.83  | Satisfactory | 2.50           | Satisfactory |  |
| Completion of portions           | 1.83  | Neutral                | 1.67  | Neutral      | 2.33           | Neutral      |  |
| Evaluation of answer scripts     | 3.50  | Highly<br>Satisfactory | 2.83  | Satisfactory | 2.83           | Satisfactory |  |
| Discipline in class              | 2.83  | Satisfactory           | -     | -            | -              | -            |  |
| Conduct of special/extra classes | 3.00  | Satisfactory           | 1     | _            | Ī              | -            |  |

#### **Student Feed Back - B.Com Aided**

|                                  | Core- C | Commerce               | Gen - | English      |
|----------------------------------|---------|------------------------|-------|--------------|
| Criteria                         | Score   | Remark                 | Score | Remark       |
| Teaching Quality                 | 3.40    | Satisfactory           | 3.20  | Satisfactory |
| <b>Completion of portions</b>    | 2.60    | Satisfactory           | 3.20  | Satisfactory |
| Evaluation of answer scripts     | 3.60    | Highly<br>Satisfactory | 3.40  | Satisfactory |
| Discipline in class              | 2.00    | Neutral                | -     | -            |
| Conduct of special/extra classes | 3.00    | Satisfactory           | -     | -            |

**Student Feed Back - B.Com (Vocational)** 

| Criteria                         | Core- Commerce |              | Gen - English |              |
|----------------------------------|----------------|--------------|---------------|--------------|
|                                  | Score          | Remark       | Score         | Remark       |
| Teaching Quality                 | 2.83           | Satisfactory | 2.00          | Neutral      |
| Completion of portions           | 2.67           | Satisfactory | 3.40          | Satisfactory |
| Evaluation of answer scripts     | 3.00           | Satisfactory | 2.83          | Satisfactory |
| Discipline in class              | 2.67           | Satisfactory | -             | -            |
| Conduct of special/extra classes | 2.00           | Neutral      | -             | -            |

#### **Student Feed Back - B.B.A**

| Criteria                         | Core- Management |              | Gen - English |              |
|----------------------------------|------------------|--------------|---------------|--------------|
|                                  | Score            | Remark       | Score         | Remark       |
| Teaching Quality                 | 2.83             | Satisfactory | 2.00          | Neutral      |
| <b>Completion of portions</b>    | 2.67             | Satisfactory | 3.40          | Satisfactory |
| Evaluation of answer scripts     | 3.00             | Satisfactory | 2.83          | Satisfactory |
| Discipline in class              | 2.67             | Satisfactory | -             | -            |
| Conduct of special/extra classes | 2.00             | Neutral      | -             | _            |