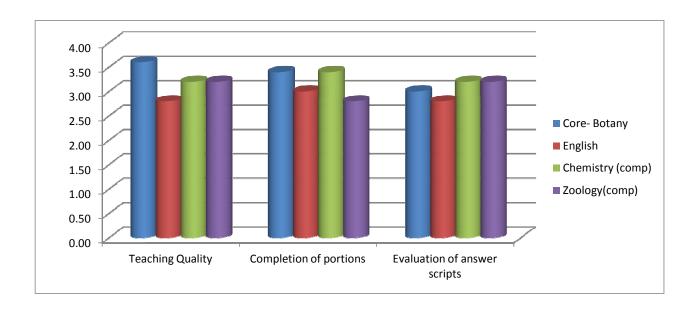

Student Feed Back - B.Sc Botany

|                                  | Core- Botany |                        | E     | English      |       | stry (comp)  | Zoology(comp) |              |
|----------------------------------|--------------|------------------------|-------|--------------|-------|--------------|---------------|--------------|
| Criteria                         | Score        | Remark                 | Score | Remark       | Score | Remark       | Score         | Remark       |
| <b>Teaching Quality</b>          | 3.60         | Highly<br>Satisfactory | 2.80  | Satisfactory | 3.20  | Satisfactory | 3.20          | Satisfactory |
| Completion of portions           | 3.40         | Satisfactory           | 3.00  | Satisfactory | 3.40  | Satisfactory | 2.80          | Satisfactory |
| Evaluation of answer scripts     | 3.00         | Satisfactory           | 2.80  | Satisfactory | 3.20  | Satisfactory | 3.20          | Satisfactory |
| Discipline in class              | 1.80         | Neutral                | _     | _            | _     | _            | _             | -            |
| Conduct of special/extra classes | 2.20         | Neutral                | _     | _            | _     | _            | _             | -            |