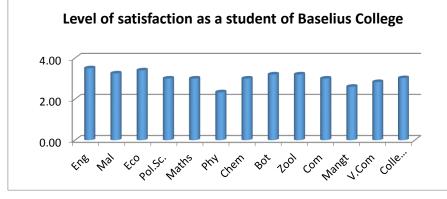

# BASELIUS COLLEGE KOTTAYAM



# **FEEDBACK**

# Evaluation by Students D1 Classes

2015-16













**Student Feed Back - Addl. Languages** 

|                              |       | Hindi               | M     | alayalam     |       | anskrit      |       | Syriac              |
|------------------------------|-------|---------------------|-------|--------------|-------|--------------|-------|---------------------|
| Criteria                     | Score | Remark              | Score | Remark       | Score | Remark       | Score | Remark              |
| Teaching Quality             | 3.35  | Satisfactory        | 3.38  | Satisfactory | 3.33  | Satisfactory | 3.78  | Highly Satisfactory |
| Evaluation of answer scripts | 3.59  | Highly Satisfactory | 3.23  | Satisfactory | 2.33  | Neutral      | 4.00  | Highly Satisfactory |
| Completion of portions       | 3.53  | Highly Satisfactory