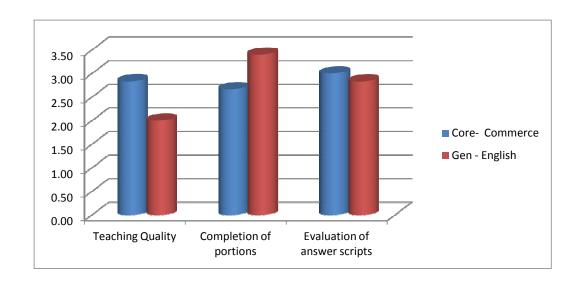

**Student Feed Back - B.Com (Vocational)** 

| Criteria                         | Core- Commerce |              | Gen - English |              |
|----------------------------------|----------------|--------------|---------------|--------------|
|                                  | Score          | Remark       | Score         | Remark       |
| Teaching Quality                 | 2.83           | Satisfactory | 2.00          | Neutral      |
| Completion of portions           | 2.67           | Satisfactory | 3.40          | Satisfactory |
| Evaluation of answer scripts     | 3.00           | Satisfactory | 2.83          | Satisfactory |
| Discipline in class              | 2.67           | Satisfactory | -             | -            |
| Conduct of special/extra classes | 2.00           | Neutral      | -             | -            |