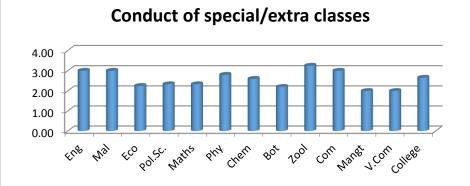

#### **Student Feed Back - B.Sc Mathematics**

|                                  | Cor   | Core- Maths  |       | nglish  | Physi | cs (comp)    | Stati | istics(comp)           |
|----------------------------------|-------|--------------|-------|---------|-------|--------------|-------|------------------------|
| Criteria                         | Score | Remark       | Score | Remark  | Score | Remark       | Score | Remark                 |
| <b>Teaching Quality</b>          | 3.14  | Satisfactory | 1.71  | Neutral | 2.14  | Neutral      | 3.71  | Highly<br>Satisfactory |
| Completion of portions           | 2.86  | Satisfactory | 2.14  | Neutral | 2.71  | Satisfactory | 3.43  | Satisfactory           |
| Evaluation of answer scripts     | 3.29  | Satisfactory | 2.29  | Neutral | 2.71  | Satisfactory | 3.57  | Highly<br>Satisfactory |
| Discipline in class              | 2.86  | Satisfactory | -     | -       | _     | -            | -     | -                      |
| Conduct of special/extra classes | 2.33  | Neutral      | _     | _       | _     | _            | -     | _                      |

**Student Feed Back - B.Sc Physics** 

|                                  | Core- Physics |                     | English |              | Electronics(comp) |                        | Maths(comp) |                        |
|----------------------------------|---------------|---------------------|---------|--------------|-------------------|------------------------|-------------|------------------------|
| Criteria                         | Score         | Remark              | Score   | Remark       | Score             | Remark                 | Score       | Remark                 |
| <b>Teaching Quality</b>          | 1.67          | Neutral             | 2.33    | Neutral      | 3.83              | Highly<br>Satisfactory | 4.00        | Highly<br>Satisfactory |
| Completion of portions           | 1.00          | Not<br>satisfactory | 2.83    | Satisfactory | 3.50              | Highly<br>Satisfactory | 3.83        | Highly<br>Satisfactory |
| Evaluation of answer scripts     | 2.33          | Neutral             | 3.00    | Satisfactory | 3.50              | Highly<br>Satisfactory | 3.50        | Highly<br>Satisfactory |
| Discipline in class              | 2.67          | Satisfactory        | _       | -            | _                 | -                      | _           | -                      |
| Conduct of special/extra classes | 2.80          | Satisfactory        | _       | _            | -                 | -                      | П           | -                      |

**Student Feed Back - B.Sc Chemistry** 

|                                  | Core- Chemistry |              | English |         | Maths (comp) |                        | Physics(comp) |                        |
|----------------------------------|-----------------|--------------|---------|---------|--------------|------------------------|---------------|------------------------|
| Criteria                         | Score           | Remark       | Score   | Remark  | Score        | Remark                 | Score         | Remark                 |
| <b>Teaching Quality</b>          | 3.00            | Satisfactory | 2.20    | Neutral | 4.00         | Highly<br>Satisfactory | 3.80          | Highly<br>Satisfactory |
| Completion of portions           | 1.60            | Neutral      | 2.00    | Neutral | 3.00         | Satisfactory           | 3.00          | Satisfactory           |
| Evaluation of answer scripts     | 3.00            | Satisfactory | 2.00    | Neutral | 3.80         | Highly<br>Satisfactory | 3.80          | Highly<br>Satisfactory |
| Discipline in class              | 3.00            | Satisfactory | _       | -       | -            | -                      | _             | -                      |
| Conduct of special/extra classes | 2.60            | Satisfactory | _       | -       | -            | -                      | _             | -                      |

Student Feed Back - B.Sc Botany

|                                  | Core- Botany |                        | E     | English      |       | stry (comp)  | Zoology(comp) |              |
|----------------------------------|--------------|------------------------|-------|--------------|-------|--------------|---------------|--------------|
| Criteria                         | Score        | Remark                 | Score | Remark       | Score | Remark       | Score         | Remark       |
| <b>Teaching Quality</b>          | 3.60         | Highly<br>Satisfactory | 2.80  | Satisfactory | 3.20  | Satisfactory | 3.20          | Satisfactory |
| Completion of portions           | 3.40         | Satisfactory           | 3.00  | Satisfactory | 3.40  | Satisfactory | 2.80          | Satisfactory |
| Evaluation of answer scripts     | 3.00         | Satisfactory           | 2.80  | Satisfactory | 3.20  | Satisfactory | 3.20          | Satisfactory |
| Discipline in class              | 1.80         | Neutral                | _     | _            | _     | _            | _             | -            |
| Conduct of special/extra classes | 2.20         | Neutral                | _     | _            | _     | _            | _             | -            |

**Student Feed Back - B.Sc. Zoology** 

|                                  | Core- Zoology |              | E     | English      |       | Chemistry (comp) |       | Botany (comp) |  |
|----------------------------------|---------------|--------------|-------|--------------|-------|------------------|-------|---------------|--|
| Criteria                         | Score         | Remark       | Score | Remark       | Score | Remark           | Score | Remark        |  |
| <b>Teaching Quality</b>          | 3.00          | Satisfactory | 2.20  | Neutral      | 2.80  | Satisfactory     | 2.80  | Satisfactory  |  |
| Completion of portions           | 3.00          | Satisfactory | 3.00  | Satisfactory | 3.00  | Satisfactory     | 2.40  | Neutral       |  |
| Evaluation of answer scripts     | 3.00          | Satisfactory | 2.80  | Satisfactory | 3.40  | Satisfactory     | 3.20  | Satisfactory  |  |
| Discipline in class              | 2.80          | Satisfactory | -     | -            | -     | -                | -     | -             |  |
| Conduct of special/extra classes | 3.25          | Satisfactory | ı     | -            | ı     | -                | Ι     | -             |  |

Student Feed Back - B. A Malayalam

|                                  | Core- Malayalam |                        | E     | English      |       | ore (comp)             | Natakam (comp) |                        |
|----------------------------------|-----------------|------------------------|-------|--------------|-------|------------------------|----------------|------------------------|
| Criteria                         | Score           | Remark                 | Score | Remark       | Score | Remark                 | Score          | Remark                 |
| <b>Teaching Quality</b>          | 3.75            | Highly<br>Satisfactory | 2.67  | Satisfactory | 3.25  | Satisfactory           | 3.75           | Highly<br>Satisfactory |
| Completion of portions           | 2.50            | Satisfactory           | 2.50  | Satisfactory | 3.25  | Satisfactory           | 2.50           | Satisfactory           |
| Evaluation of answer scripts     | 3.25            | Satisfactory           | 2.50  | Satisfactory | 3.50  | Highly<br>Satisfactory | 3.50           | Highly<br>Satisfactory |
| Discipline in class              | 2.75            | Satisfactory           | -     | -            | -     | -                      | -              | -                      |
| Conduct of special/extra classes | 3.00            | Satisfactory           | -     | _            | -     | _                      | _              | -                      |

#### **Student Feed Back - B.A Economics**

|                                  | Core- E | conomics               | En    | glish               | Histor | History (comp)         |  |  |
|----------------------------------|---------|------------------------|-------|---------------------|--------|------------------------|--|--|
| Criteria                         | Score   | Remark                 | Score | Remark              | Score  | Remark                 |  |  |
| Teaching Quality                 | 3.8     | Highly<br>Satisfactory | 2.4   | Neutral             | 3.20   | Satisfactory           |  |  |
| Completion of portions           | 3.8     | Highly<br>Satisfactory | 1.4   | Not<br>satisfactory | 2.40   | Neutral                |  |  |
| Evaluation of answer scripts     | 3.6     | Highly<br>Satisfactory | 2.2   | Neutral             | 3.80   | Highly<br>Satisfactory |  |  |
| Discipline in class              | 3       | Satisfactory           | -     | -                   | -      | -                      |  |  |
| Conduct of special/extra classes | 2.25    | Neutral                | _     | _                   | _      | -                      |  |  |

#### **Student Feed Back - B.A Political Science**

|                                  | <b>C</b>       | D-1 C-                 | E     | -12-1-       | TT: -4         |              |  |
|----------------------------------|----------------|------------------------|-------|--------------|----------------|--------------|--|
|                                  | Core- Pol. Sc. |                        | En    | glish        | History (comp) |              |  |
| Criteria                         | Score          | Remark                 | Score | Remark       | Score          | Remark       |  |
| Teaching Quality                 | 2.67           | Satisfactory           | 2.33  | Neutral      | 2.00           | Neutral      |  |
| Completion of portions           | 3.00           | Satisfactory           | 1.67  | Neutral      | 1.67           | Neutral      |  |
| Evaluation of answer scripts     | 4.00           | Highly<br>Satisfactory | 3.00  | Satisfactory | 3.33           | Satisfactory |  |
| Discipline in class              | 1.67           | Neutral                | -     | -            | -              | -            |  |
| Conduct of special/extra classes | 2.33           | Neutral                | ı     | _            | -              | _            |  |

**Student Feed Back - B.A English** 

|                                  | Core- | English                | Gen - | English      | History (comp) |              |  |
|----------------------------------|-------|------------------------|-------|--------------|----------------|--------------|--|
| Criteria                         | Score | Remark                 | Score | Remark       | Score          | Remark       |  |
| Teaching Quality                 | 3.50  | Highly<br>Satisfactory | 2.83  | Satisfactory | 2.50           | Satisfactory |  |
| Completion of portions           | 1.83  | Neutral                | 1.67  | Neutral      | 2.33           | Neutral      |  |
| Evaluation of answer scripts     | 3.50  | Highly<br>Satisfactory | 2.83  | Satisfactory | 2.83           | Satisfactory |  |
| Discipline in class              | 2.83  | Satisfactory           | -     | -            | -              | -            |  |
| Conduct of special/extra classes | 3.00  | Satisfactory           | 1     | _            | Ī              | -            |  |

#### **Student Feed Back - B.Com Aided**

|                                  | Core- C | Commerce               | Gen - | English      |
|----------------------------------|---------|------------------------|-------|--------------|
| Criteria                         | Score   | Remark                 | Score | Remark       |
| Teaching Quality                 | 3.40    | Satisfactory           | 3.20  | Satisfactory |
| <b>Completion of portions</b>    | 2.60    | Satisfactory           | 3.20  | Satisfactory |
| Evaluation of answer scripts     | 3.60    | Highly<br>Satisfactory | 3.40  | Satisfactory |
| Discipline in class              | 2.00    | Neutral                | -     | -            |
| Conduct of special/extra classes | 3.00    | Satisfactory           | -     | -            |

**Student Feed Back - B.Com (Vocational)** 

| Criteria                         | Core- Commerce |              | Gen - English |              |
|----------------------------------|----------------|--------------|---------------|--------------|
|                                  | Score          | Remark       | Score         | Remark       |
| Teaching Quality                 | 2.83           | Satisfactory | 2.00          | Neutral      |
| Completion of portions           | 2.67           | Satisfactory | 3.40          | Satisfactory |
| Evaluation of answer scripts     | 3.00           | Satisfactory | 2.83          | Satisfactory |
| Discipline in class              | 2.67           | Satisfactory | -             | -            |
| Conduct of special/extra classes | 2.00           | Neutral      | -             | -            |

#### **Student Feed Back - B.B.A**

| Criteria                         | Core- Management |              | Gen - English |              |
|----------------------------------|------------------|--------------|---------------|--------------|
|                                  | Score            | Remark       | Score         | Remark       |
| Teaching Quality                 | 2.83             | Satisfactory | 2.00          | Neutral      |
| <b>Completion of portions</b>    | 2.67             | Satisfactory | 3.40          | Satisfactory |
| Evaluation of answer scripts     | 3.00             | Satisfactory | 2.83          | Satisfactory |
| Discipline in class              | 2.67             | Satisfactory | -             | -            |
| Conduct of special/extra classes | 2.00             | Neutral      | -             | _            |