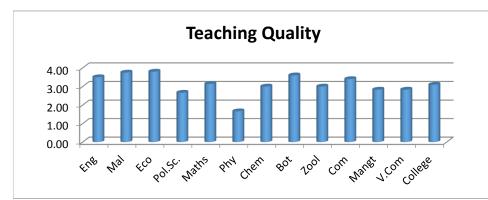

#### **Student Feed Back - B.Sc Mathematics**

|                                  | Cor   | Core- Maths  |       | nglish  | Physi | cs (comp)    | Stati | istics(comp)           |
|----------------------------------|-------|--------------|-------|---------|-------|--------------|-------|------------------------|
| Criteria                         | Score | Remark       | Score | Remark  | Score | Remark       | Score | Remark                 |
| <b>Teaching Quality</b>          | 3.14  | Satisfactory | 1.71  | Neutral | 2.14  | Neutral      | 3.71  | Highly<br>Satisfactory |
| Completion of portions           | 2.86  | Satisfactory | 2.14  | Neutral | 2.71  | Satisfactory | 3.43  | Satisfactory           |
| Evaluation of answer scripts     | 3.29  | Satisfactory | 2.29  | Neutral | 2.71  | Satisfactory | 3.57  | Highly<br>Satisfactory |
| Discipline in class              | 2.86  | Satisfactory | -     | -       | _     | -            | -     | -                      |
| Conduct of special/extra classes | 2.33  | Neutral      | _     | _       | _     | _            | -     | _                      |

**Student Feed Back - B.Sc Physics** 

|                                  | Core- Physics |                     | English |              | Electronics(comp) |                        | Maths(comp) |                        |
|----------------------------------|---------------|---------------------|---------|--------------|-------------------|------------------------|-------------|------------------------|
| Criteria                         | Score         | Remark              | Score   | Remark       | Score             | Remark                 | Score       | Remark                 |
| <b>Teaching Quality</b>          | 1.67          | Neutral             | 2.33    | Neutral      | 3.83              | Highly<br>Satisfactory | 4.00        | Highly<br>Satisfactory |
| Completion of portions           | 1.00          | Not<br>satisfactory | 2.83    | Satisfactory | 3.50              | Highly<br>Satisfactory | 3.83        | Highly<br>Satisfactory |
| Evaluation of answer scripts     | 2.33          | Neutral             | 3.00    | Satisfactory | 3.50              | Highly<br>Satisfactory | 3.50        | Highly<br>Satisfactory |
| Discipline in class              | 2.67          | Satisfactory        | _       | -            | _                 | -                      | _           | -                      |
| Conduct of special/extra classes | 2.80          | Satisfactory        | _       | _            | -                 | -                      | П           | -                      |

**Student Feed Back - B.Sc Chemistry** 

|                                  | Core- Chemistry |              | English |         | Maths (comp) |                        | Physics(comp) |                        |
|----------------------------------|-----------------|--------------|---------|---------|--------------|------------------------|---------------|------------------------|
| Criteria                         | Score           | Remark       | Score   | Remark  | Score        | Remark                 | Score         | Remark                 |
| <b>Teaching Quality</b>          | 3.00            | Satisfactory | 2.20    | Neutral | 4.00         | Highly<br>Satisfactory | 3.80          | Highly<br>Satisfactory |
| Completion of portions           | 1.60            | Neutral      | 2.00    | Neutral | 3.00         | Satisfactory           | 3.00          | Satisfactory           |
| Evaluation of answer scripts     | 3.00            | Satisfactory | 2.00    | Neutral | 3.80         | Highly<br>Satisfactory | 3.80          | Highly<br>Satisfactory |
| Discipline in class              | 3.00            | Satisfactory | _       | -       | -            | -                      | _             | -                      |
| Conduct of special/extra classes | 2.60            | Satisfactory | _       | -       | -            | -                      | _             | -                      |

Student Feed Back - B.Sc Botany

|                                  | Core- Botany |                        | E     | English      |       | stry (comp)  | Zoology(comp) |              |
|----------------------------------|--------------|------------------------|-------|--------------|-------|--------------|---------------|--------------|
| Criteria                         | Score        | Remark                 | Score | Remark       | Score | Remark       | Score         | Remark       |
| <b>Teaching Quality</b>          | 3.60         | Highly<br>Satisfactory | 2.80  | Satisfactory | 3.20  | Satisfactory | 3.20          | Satisfactory |
| Completion of portions           | 3.40         | Satisfactory           | 3.00  | Satisfactory | 3.40  | Satisfactory | 2.80          | Satisfactory |
| Evaluation of answer scripts     | 3.00         | Satisfactory           | 2.80  | Satisfactory | 3.20  | Satisfactory | 3.20          | Satisfactory |
| Discipline in class              | 1.80         | Neutral                | _     | _            | _     | _            | _             | -            |
| Conduct of special/extra classes | 2.20         | Neutral                | _     | _            | _     | _            | _             | -            |

**Student Feed Back - B.Sc. Zoology** 

|                                  | Core- Zoology |              | E     | English      |       | Chemistry (comp) |       | Botany (comp) |  |
|----------------------------------|---------------|--------------|-------|--------------|-------|------------------|-------|---------------|--|
| Criteria                         | Score         | Remark       | Score | Remark       | Score | Remark           | Score | Remark        |  |
| <b>Teaching Quality</b>          | 3.00          | Satisfactory | 2.20  | Neutral      | 2.80  | Satisfactory     | 2.80  | Satisfactory  |  |
| Completion of portions           | 3.00          | Satisfactory | 3.00  | Satisfactory | 3.00  | Satisfactory     | 2.40  | Neutral       |  |
| Evaluation of answer scripts     | 3.00          | Satisfactory | 2.80  | Satisfactory | 3.40  | Satisfactory     | 3.20  | Satisfactory  |  |
| Discipline in class              | 2.80          | Satisfactory | -     | -            | -     | -                | -     | -             |  |
| Conduct of special/extra classes | 3.25          | Satisfactory | ı     | -            | ı     | -                | Ι     | -             |  |

Student Feed Back - B. A Malayalam

|                                  | Core- Malayalam |                        | E     | English      |       | ore (comp)             | Natakam (comp) |                        |
|----------------------------------|-----------------|------------------------|-------|--------------|-------|------------------------|----------------|------------------------|
| Criteria                         | Score           | Remark                 | Score | Remark       | Score | Remark                 | Score          | Remark                 |
| <b>Teaching Quality</b>          | 3.75            | Highly<br>Satisfactory | 2.67  | Satisfactory | 3.25  | Satisfactory           | 3.75           | Highly<br>Satisfactory |
| Completion of portions           | 2.50            | Satisfactory           | 2.50  | Satisfactory | 3.25  | Satisfactory           | 2.50           | Satisfactory           |
| Evaluation of answer scripts     | 3.25            | Satisfactory           | 2.50  | Satisfactory | 3.50  | Highly<br>Satisfactory | 3.50           | Highly<br>Satisfactory |
| Discipline in class              | 2.75            | Satisfactory           | -     | -            | -     | -                      | -              | -                      |
| Conduct of special/extra classes | 3.00            | Satisfactory           | -     | _            | -     | _                      | _              | -                      |

#### **Student Feed Back - B.A Economics**

|                                  | Core- E | conomics               | En    | glish               | Histor | History (comp)         |  |  |
|----------------------------------|---------|------------------------|-------|---------------------|--------|------------------------|--|--|
| Criteria                         | Score   | Remark                 | Score | Remark              | Score  | Remark                 |  |  |
| Teaching Quality                 | 3.8     | Highly<br>Satisfactory | 2.4   | Neutral             | 3.20   | Satisfactory           |  |  |
| Completion of portions           | 3.8     | Highly<br>Satisfactory | 1.4   | Not<br>satisfactory | 2.40   | Neutral                |  |  |
| Evaluation of answer scripts     | 3.6     | Highly<br>Satisfactory | 2.2   | Neutral             | 3.80   | Highly<br>Satisfactory |  |  |
| Discipline in class              | 3       | Satisfactory           | -     | -                   | -      | -                      |  |  |
| Conduct of special/extra classes | 2.25    | Neutral                | _     | _                   | _      | -                      |  |  |

#### **Student Feed Back - B.A Political Science**

|                                  | <b>C</b>       | D-1 C-                 | E     | -12-1-       | TT: -4         |              |  |
|----------------------------------|----------------|------------------------|-------|--------------|----------------|--------------|--|
|                                  | Core- Pol. Sc. |                        | En    | glish        | History (comp) |              |  |
| Criteria                         | Score          | Remark                 | Score | Remark       | Score          | Remark       |  |
| Teaching Quality                 | 2.67           | Satisfactory           | 2.33  | Neutral      | 2.00           | Neutral      |  |
| Completion of portions           | 3.00           | Satisfactory           | 1.67  | Neutral      | 1.67           | Neutral      |  |
| Evaluation of answer scripts     | 4.00           | Highly<br>Satisfactory | 3.00  | Satisfactory | 3.33           | Satisfactory |  |
| Discipline in class              | 1.67           | Neutral                | -     | -            | -              | -            |  |
| Conduct of special/extra classes | 2.33           | Neutral                | ı     | _            | -              | _            |  |

**Student Feed Back - B.A English** 

|                                  | Core- | English                | Gen - | English      | History (comp) |              |  |
|----------------------------------|-------|------------------------|-------|--------------|----------------|--------------|--|
| Criteria                         | Score | Remark                 | Score | Remark       | Score          | Remark       |  |
| Teaching Quality                 | 3.50  | Highly<br>Satisfactory | 2.83  | Satisfactory | 2.50           | Satisfactory |  |
| Completion of portions           | 1.83  | Neutral                | 1.67  | Neutral      | 2.33           | Neutral      |  |
| Evaluation of answer scripts     | 3.50  | Highly<br>Satisfactory | 2.83  | Satisfactory | 2.83           | Satisfactory |  |
| Discipline in class              | 2.83  | Satisfactory           | -     | -            | -              | -            |  |
| Conduct of special/extra classes | 3.00  | Satisfactory           | 1     | _            | Ī              | -            |  |

#### **Student Feed Back - B.Com Aided**

|                                  | Core- C | Commerce               | Gen - | English      |
|----------------------------------|---------|------------------------|-------|--------------|
| Criteria                         | Score   | Remark                 | Score | Remark       |
| Teaching Quality                 | 3.40    | Satisfactory           | 3.20  | Satisfactory |
| <b>Completion of portions</b>    | 2.60    | Satisfactory           | 3.20  | Satisfactory |
| Evaluation of answer scripts     | 3.60    | Highly<br>Satisfactory | 3.40  | Satisfactory |
| Discipline in class              | 2.00    | Neutral                | -     | -            |
| Conduct of special/extra classes | 3.00    | Satisfactory           | -     | -            |

**Student Feed Back - B.Com (Vocational)** 

| Criteria                         | Core- Commerce |              | Gen - English |              |
|----------------------------------|----------------|--------------|---------------|--------------|
|                                  | Score          | Remark       | Score         | Remark       |
| Teaching Quality                 | 2.83           | Satisfactory | 2.00          | Neutral      |
| Completion of portions           | 2.67           | Satisfactory | 3.40          | Satisfactory |
| Evaluation of answer scripts     | 3.00           | Satisfactory | 2.83          | Satisfactory |
| Discipline in class              | 2.67           | Satisfactory | -             | -            |
| Conduct of special/extra classes | 2.00           | Neutral      | -             | -            |

#### **Student Feed Back - B.B.A**

| Criteria                         | Core- Management |              | Gen - English |              |
|----------------------------------|------------------|--------------|---------------|--------------|
|                                  | Score            | Remark       | Score         | Remark       |
| Teaching Quality                 | 2.83             | Satisfactory | 2.00          | Neutral      |
| <b>Completion of portions</b>    | 2.67             | Satisfactory | 3.40          | Satisfactory |
| Evaluation of answer scripts     | 3.00             | Satisfactory | 2.83          | Satisfactory |
| Discipline in class              | 2.67             | Satisfactory | -             | -            |
| Conduct of special/extra classes | 2.00             | Neutral      | -             | _            |