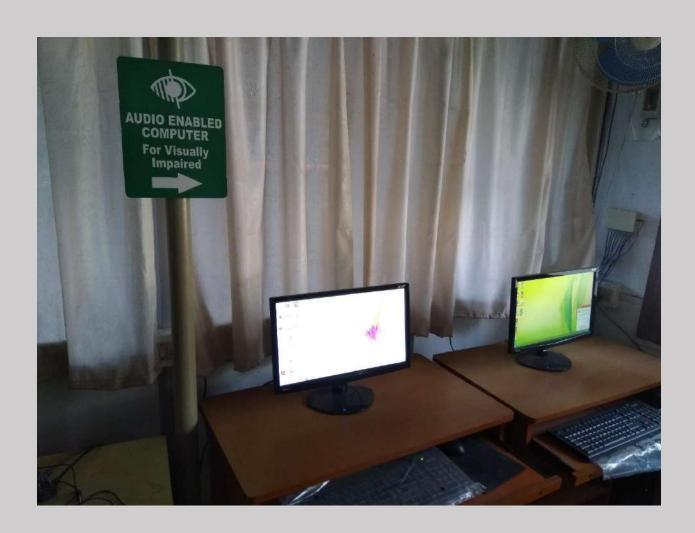

#### Following is the policy of the college regarding Persons with Disabilities

- There shall not be any discrimination against individuals with any sort of disabilities
- *Divyangjan* shall be treated with due respect and care.
- For admissions, 5 % of seats shall be available to them over and above the sanctioned seats.
- Children with Special Needs shall also be considered for admissions
- Special motivation shall be given to students with disability
- All relaxations available for examinations shall be provided to them and steps shall be taken to
  ensure that they get extra time, bonus marks and the facility of Scribe or Interpreter, as the case
  may be, for examinations
- To ensure free movements, ramps shall be available wherever possible.
- New buildings may have the provisions of lift to ensure barrier free movement.
- Special facilities like equipment, audio notes, scree-reading software etc. shall be arranged.
- Separate toilet facilities shall be arranged for Physically Disabled Persons.
- Scholarships shall be arranged for students with disabilities.
- A special page shall be available for the disabled students in the college website and a separate
   Internal Complaints Committee shall be established for the benefit of such students.
- The disabled students shall be encouraged to participate in all academic and all possible cocurricular and extra-curricular activities including field trips, Industrial Visits etc.