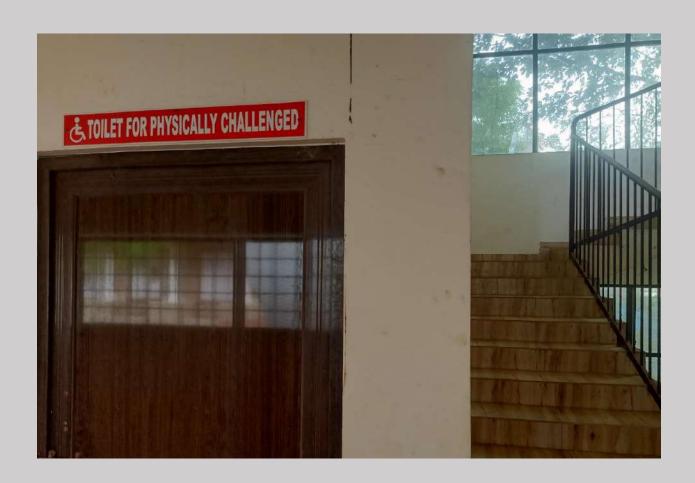

#### Following is the policy of the college regarding Persons with Disabilities

- There shall not be any discrimination against individuals with any sort of disabilities
- *Divyangjan* shall be treated with due respect and care.
- For admissions, 5 % of seats shall be available to them over and above the sanctioned seats.
- Children with Special Needs shall also be considered for admissions
- Special motivation shall be given to students with disability
- All relaxations available for examinations shall be provided to them and steps shall be taken to
  ensure that they get extra time, bonus marks and the facility of Scribe or Interpreter, as the case
  may be, for examinations
- To ensure free movements, ramps shall be available wherever possible.
- New buildings may have the provisions of lift to ensure barrier free movement.
- Special facilities like equipment, audio notes, scree-reading software etc. shall be arranged.
- Separate toilet facilities shall be arranged for Physically Disabled Persons.
- Scholarships shall be arranged for students with disabilities.
- A special page shall be available for the disabled students in the college website and a separate
   Internal Complaints Committee shall be established for the benefit of such students.
- The disabled students shall be encouraged to participate in all academic and all possible cocurricular and extra-curricular activities including field trips, Industrial Visits etc.