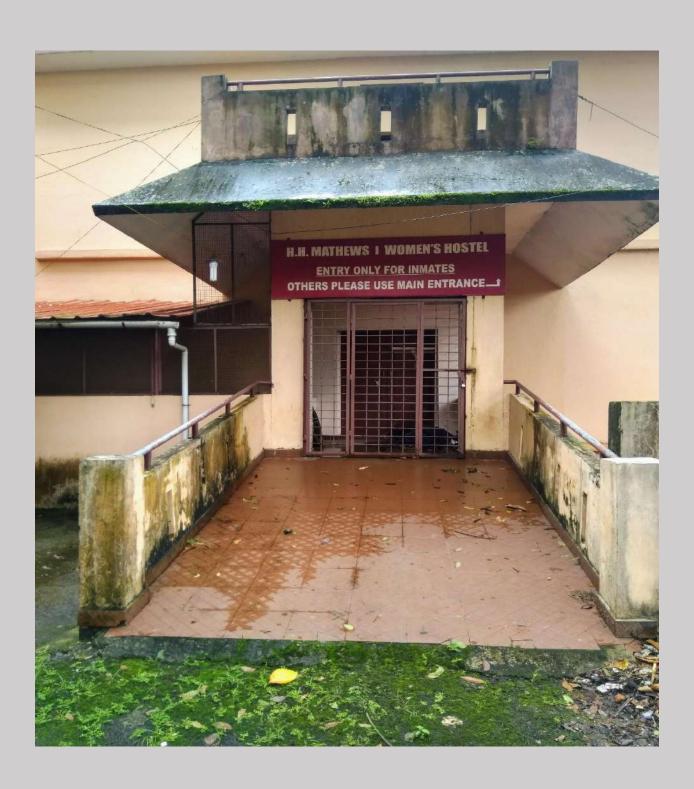

be available for the disabled students in the college website and a separate
   Internal Complaints Committee shall be established for the benefit of such students.
- The disabled students shall be encouraged to participate in all academic and all possible cocurricular and extra-curricular activities including field trips, Industrial Visits etc.

- Staff members shall be oriented for providing special care to disabled students by identifying the nature of disability and the requirements of each student.
- Staff members with disability shall be assigned duties considering the nature of disabilities.
- Any act of discrimination or offence against divyangjan shall be dealt with severely and there will be no tolerance if any such incident is reported.

#### Some Photographs of Facilities





















#### Scribe/Interpreter Orders



## Baselius College (NAAC Reaccredited @ A Grade (with CGPA 3.11) & Fully Accredited by IAO)

Kottayam, Kerala - 686 001

A Post Graduate Institution of the Orthodox Church with faculties of Arts, Science and Commerce, affiliated to Mahatma Gandhi University

Phone 91-481 2563918 2565958 2565958 (Fax) 9447214457 (Mobile)

(Office) (Principal)

www.baselius.ac.in principal@baselius.ac.in bijubaselius457@gmail.com E-mail

26/02/2021

#### CERTIFICATE

This is to certify that the following students who wrote their University Examination in availed scribe facility. Baselius College, Kottayam

| SI.No | Name of the Student | Course                | Scribe letter date |
|-------|---------------------|-----------------------|--------------------|