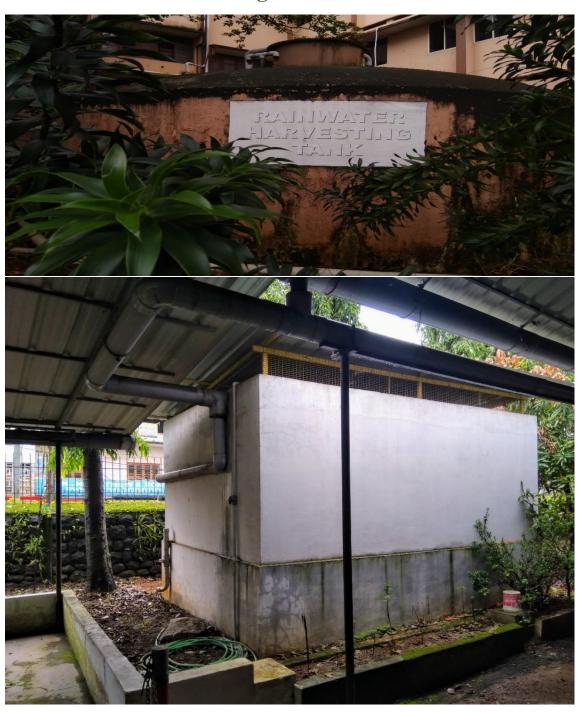

wed to flow into the well near Chemistry Department.
- Borewells are available in the college hostel.
- Tanks are constructed to collect municipal water. There are underground tanks for the same. There is a well in the college ground. Sufficient number of water tanks are constructed above each of the main buildings and both the hostels.
- Water bodies and distribution system are properly maintained on the Campus. The
  entire system of water distribution to various floors of all buildings, other points like
  Toilets, and re-arrangement of flow in case of emergencies are all properly planned and
  executed. In-house staff take care of the distribution.

### LINK TO GEOTAGGED PHOTOS

#### **CLICK HERE**

#### **Some Photographs**

#### **Rainwater Harvesting Tanks at different locations**



#### **Open Well Recharge – Well near Chemistry Department**





Water Storage Tanks- Various building tops



Water Storage Tanks- Various building tops



#### **Campus- Water Distribution Plan**



Dr. BIJU THOMAS
PRINCIPAL
BASELIUS COLLEGE
KOTTAYAM



#### BASELIUS COLLEGE, KOTTAYAM

| SI.<br>No | Particulars            | WDV as on<br>01.04.2016 | Additions   | Deduc     | Total          | Rate  | Depreciation | WDV as on 31.03.2017 |
|-----------|------------------------|-------------------------|-------------|-----------|----------------|-------|--------------|----------------------|
| 1         | Building               | 61,74,700.71            | (*          |           | 61,74,700.71   | 5.00  | 3,08,735.00  | 58,65,965.7          |
| 2         | Auditorium             | 14,35,0