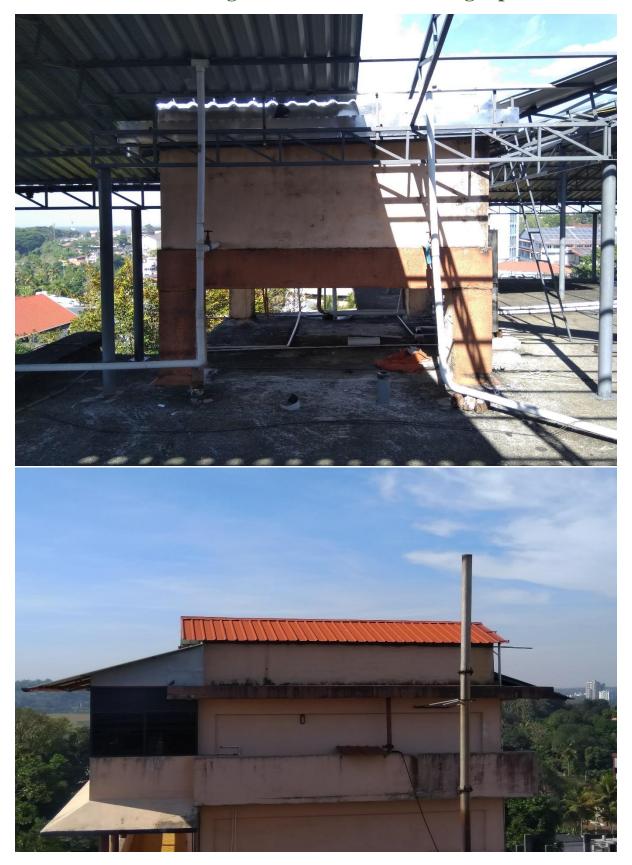

#### **Rainwater Harvesting Tanks at different locations**

#### **Open Well Recharge – Well near Chemistry Department**

Water Storage Tanks- Various building tops

Water Storage Tanks- Various building tops