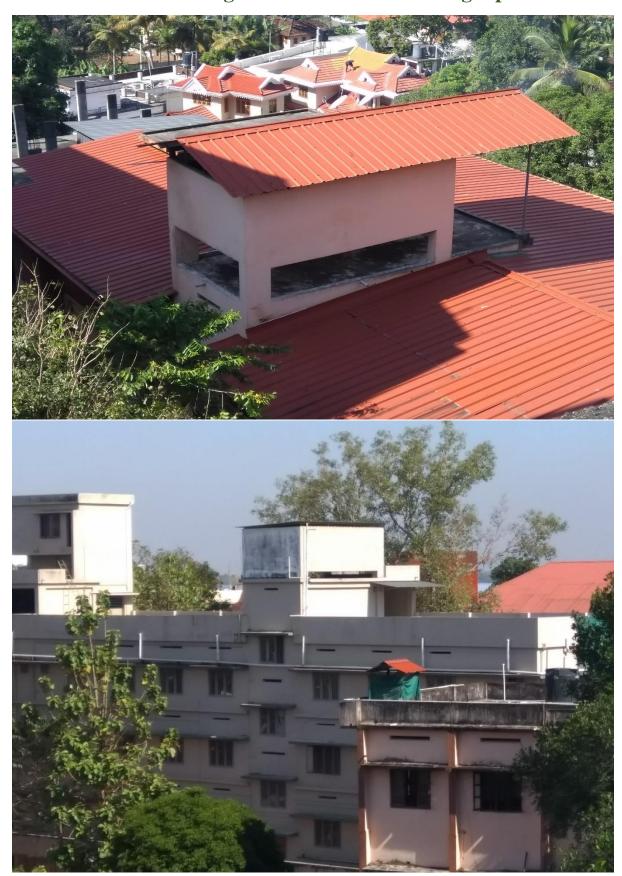

#### **Open Well Recharge – Well near Chemistry Department**

Water Storage Tanks- Various building tops

Water Storage Tanks- Various building tops