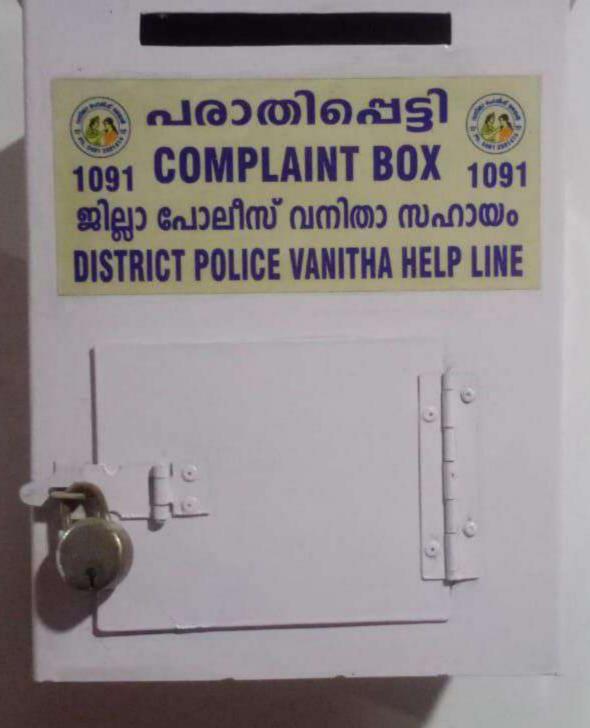

The college provides a Suggestion Book and a complaint box for bringing various issues to the notice of the authorities maintaining anonymity. An online grievance form is also available in the college website for registering the complaints and for making suggestions. Policy Documents and the details of various Redressal Committees are available at the college website. The Grievance Redressal Committees have been constituted statutorily with members from various stakeholder groups including students. There is a three-tier mechanism for redressal of grievances related to Internal Assessment with the first level at the department, the next at the institution-appellate level and the highest at the University level.