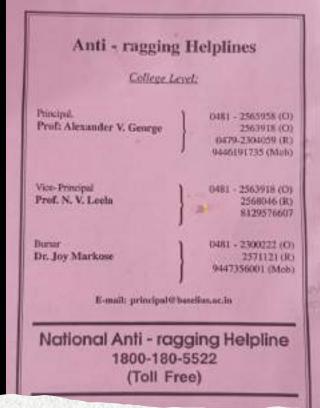

Weblink of Anti-Ragging Page in the college site

 https://baselius.ac.in/antiraggingmandatory-disclosure/

Weblink of Kerala Prohibition of Ragging Act in the college site.

 https://baselius.ac.in/wpcontent/uploads/2017/01/thekerala-prohibition-of-ragging-act.pdf

Weblink of UGC Anti-Ragging Guidelines in the college site https://www.ugc.ac.in/oldpdf/ragging/minuterag230409.pdf

Booklet supplied to students during various years regarding UGC Regulations on Ragging