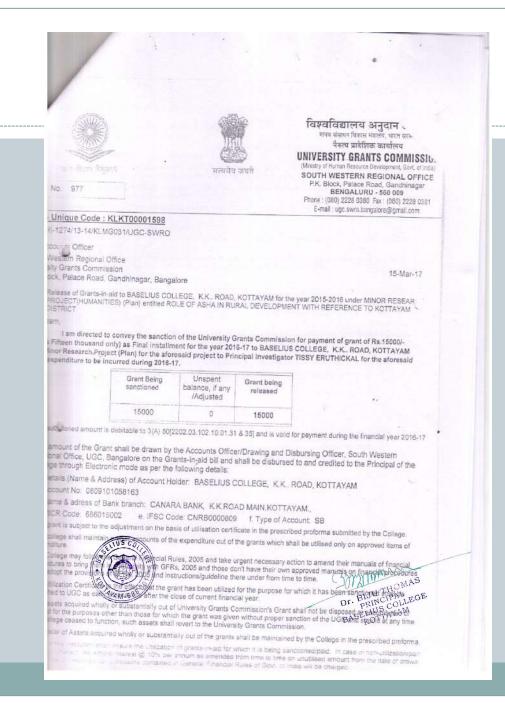

#### PFMS Unique Code : KLKT00001598 /RP(S)-0815/13-14/KLMG031/UGC-SWRO

The Accounts Officer South Western Regional Office **Iniversity Grants Commission** P.K. Block, Palace Road, Gandhinagar, Bangalore

15-Mar-17

Sub: "Release of Grants-in-aid to BASELIUS COLLEGE, K.K., ROAD, KOTTAYAM for the year 2015-2016 under MINOR RESEARCH PROJECT(SCIENCE) (Plan) entitled SYNTHESIS AND CHARACTERISATION OF MIXED LIGAND COMPLEXES OF NI(II)

Jir/Madam

I am directed to convey the sanction of the University Grants Commission for payment of grant of Rs.45000/-Ruper Forty five thousand only) as final installment for the year 2016-17 to BASELIUS COLLEGE, K.K., ROAD, KOTTAYAM nder Minor Research Project (Plan) for the aforesaid project to Principal Investigator JINU MATHEW for the aforesaid project xpenditure to be incurred during 2016-17.

| Grant Being<br>sanctioned | Unspent<br>balance, if any<br>/Adjusted | Grant being<br>released |
|---------------------------|-----------------------------------------|-------------------------|
| 45000                     | 0                                       | 45000                   |

The sanctioned amount is debitable to 3(C) 2202.03.796.03.01.31 & 35 and is valid for payment during the financial year 2016-17 only.

The amount of the Grant shall be drawn by the Accounts Officer/Drawing and Disbursing Officer, South Western Regional Office, UGC, Bangalore on the Grants-In-aid bill and shall be disbursed to and credited to the Principal of the College through Electronic mode as per the following details:

a. Details (Name & Address) of Account Holder: BASELIUS COLLEGE, K.K. ROAD, KOTTAYAM

b. Account No: 0809101058163

c. Name & adress of Bank branch: CANARA BANK, K.K.ROAD MAIN, KOTTAYAM.,

MICR Code: 686015002 e IFSC Code: CNRB0000809 f. Type of Account: SB