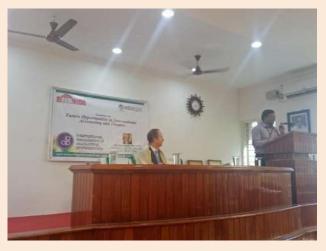

#### <u>A Commercial Break- Career Guidance Class for Students of the Department of</u> <u>Commerce</u>

#### No of participants: 75

"A Commercial Break", Career Guidance Class was organised by Department of Commerce for second year UG and first year PG students of the Department of Commerce on 13/7/2018. Prof. Tommy Cherian, Director, Kisco Career Heights was the resource person.