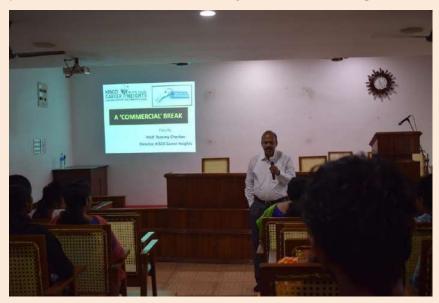

#### <u>A Commercial Break- Career Guidance Class for Students of the Department of</u> <u>Commerce</u>

#### No of participants: 75

"A Commercial Break", Career Guidance Class was organised by Department of Commerce for second year UG and first year PG students of the Department of Commerce on 13/7/2018. Prof. Tommy Cherian, Director, Kisco Career Heights was the resource person.