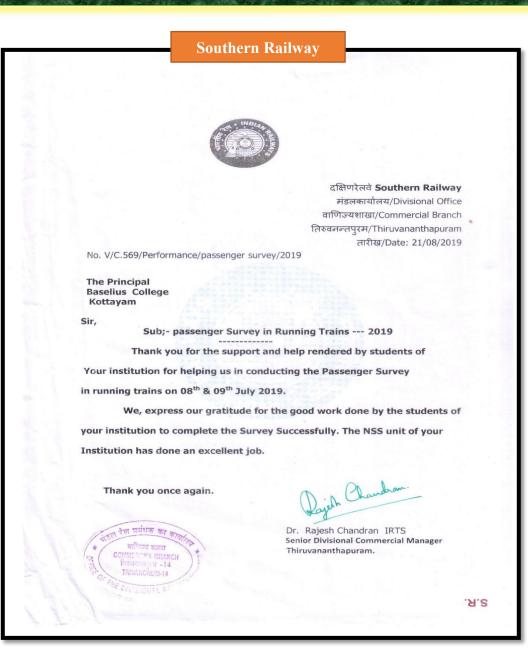

-2019 to 31-12-  |  |
|                 | 686002 ,Ph: 0481 230 1231                                   | 1             | 2019                  |  |
| FDP Programme   | IIT Madras                                                  | Sri. Nibu. B. | 16 Jan to 25 Jan 2019 |  |
|                 |                                                             | Thomas        | 10 Jan to 25 Jan 2017 |  |
| Summer Research | I A Sc Bengalure                                            | Sri. Nibu. B. | April to June 2019    |  |
| Fellowship      | TA SC Deligature                                            | Thomas        | April to Julie 2019   |  |
|                 |                                                             |               |                       |  |

### Awards & Recognisions







SAMAGRA SHIKSHA, KERALA

# Certificate of Appreciation

I owe my sincere thanks and gratitude to the Principal, Camp Coordinator and all those who contributed for the successful completion of the project 'Sasthrapadham'.

Thiruvananthapuram Date :





State Project Director Samagra Shiksha Kerala

**Infrastructural Developments with details** 

Department of Economics - Computer centre/ Lab - 1 newly created

# Scholarships for Students

| Name of the scheme                                                     |              | Number of<br>students benefited<br>by government<br>scheme and<br>amount |                        | Number of<br>students benefited<br>by the<br>institution's<br>schemes and<br>amount |  |
|-----------------------------------------------------------------------