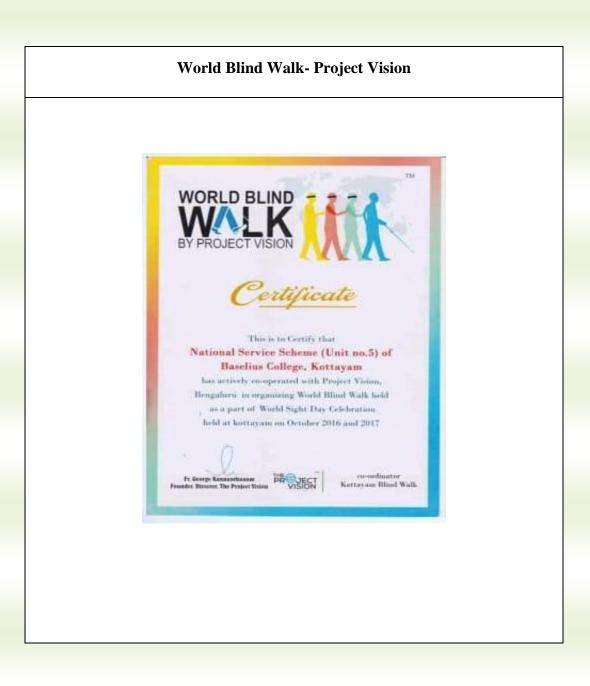

|
| 4.    | Jayasree S, D3     | Chemistry  | was awarded the best NSS volunteer of M G University                                                                           |
| 5.    | Abraham Varghese   | Commerce   | Attended NSS Volunteer Secretary's Orientation Camp Conducted by MG University                                                 |

| Name of Activity | Name of Award/<br>recognition | Name of awarding government/<br>government recognized body | Year of<br>Award |
|------------------|-------------------------------|------------------------------------------------------------|------------------|
| NSS              | APPRECIATION                  | MG University                                              | 16-17            |







### Achievements and activities – NCC

| Sl.No | Name of student | Department | Nature of achievement                                         |
|-------|-----------------|------------|---------------------------------------------------------------|
| 1.    | Nandu           | English    | Participated in 'All India Thal Sainik Camp 2016 Inter BN     |
|       |                 |            | Competition' from 10 June to 19 June 2016                     |
| 2.    | Aravind V.S     | English    | Attended NCC TSC I                                            |
| 3.    | Meera Rajan     | English    | Participated in the NCC National Shooting Camp at West Bengal |

## **Teachers undergoing Orientation, Refresher, Short Term and FDPs**

| Name of the faculty  | Department