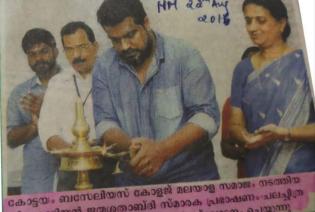

കാളജ് പ്രിൻസിപ്പൽ ഞ്ഞർ വി. ജോർജ് സം പൊന്നാടയണി

ടെ ആഭിമുഖ്യതാ

തിക്കോടിയൻ ജന്മശതാബ്ദി സ്മാരക പ്രഭാഷണം ചലച്ചിത്ര സംവിധായകൻ ദിലീഷ് പോത്തൻ ഉദ്ഘാടനം ചെയ്യുന്നു