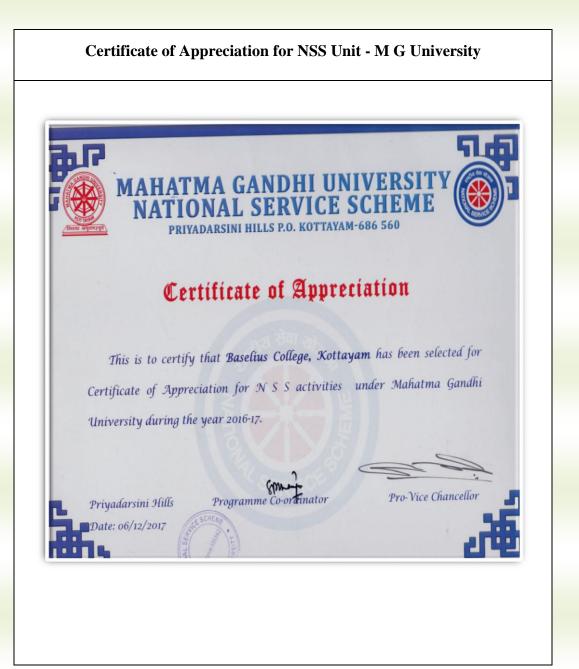

|
| 4.    | Jayasree S, D3     | Chemistry  | was awarded the best NSS volunteer of M G University                                                                           |
| 5.    | Abraham Varghese   | Commerce   | Attended NSS Volunteer Secretary's Orientation Camp Conducted by MG University                                                 |

| Name of Activity | Name of Award/<br>recognition | Name of awarding government/<br>government recognized body | Year of<br>Award |
|------------------|-------------------------------|------------------------------------------------------------|------------------|
| NSS              | APPRECIATION                  | MG University                                              | 16-17            |







### Achievements and activities – NCC

| Sl.No | Name of student | Department | Nature of achievement                                         |
|-------|-----------------|------------|---------------------------------------------------------------|
| 1.    | Nandu           | English    | Participated in 'All India Thal Sainik Camp 2016 Inter BN     |
|       |                 |            | Competition' from 10 June to 19 June 2016                     |
| 2.    | Aravind V.S     | English    | Attended NCC TSC I                                            |
| 3.    | Meera Rajan     | English    | Participated in the NCC National Shooting Camp at West Bengal |

## **Teachers undergoing Orientation, Refresher, Short Term and FDPs**

| Name of the faculty  | Department