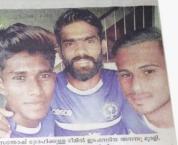

#### സന്തോഷ് ട്രോഫി ടീം: ബസേലിയസിനും ബിനോയ്ക്കും സന്തോഷിക്കാനേറെ

ച്ചെകുന്നേൽ നെറ്റോ ബെന്നി ാം ക്ലാസ് തുരേലങ്ങു കാര്യ 'നെപ്പ് ഫെട്ട്ബോൾ കളിക്കാൻ തു 'അപ്പെൽ ബെന്നി മാത്യൂ ിരുന്നു' ആദ്യ ഗുരു' തുടെ താടുപുഴ തുന്നിറ്റി ക്ലൂിലെ പ്പ് സലികപ്പെട്ടിയുടെ കീഴിൽ നിനേം നേടി. ബിനോ ജോര് പരിച്ചയപ്പെട്ടതാണു ജീവി പ്രെ വഴിത്തിരിവായതെന്നു പ്രത്തെന്നു

റ്റാ പറയുന്നു. സന്റർ മിഡ്ഫിൽഡ് പൊസി സെറ്റര് ചിഡ്ഫിഡ്ഡ് പെറ്റായുടെ ഷ്ട്രപ്പെട്ട താരം ആദ്യേ ഇനി മസ്റ്റയാണ്. ഇഷ്ടപ്പെട്ട ടീം ഞ്ചസ്റ്റർ യുണൈറ്റഡ്. കൂറി കളോടെയുള്ള കളിയാ ങ്പാസുകൾ കുത്തിനി

നൗഷാദ്, നെറ്റോ എന്നിവരുടെ നെ

റച്ച ശൈലിയെക്കാളും താനിഷ്ട പ്പെ ശൈലിയെക്കാളും താന്നങ്ങ പ്പെടുന്നതെന്നു നെറ്റോ പറയു ന്നു. നിലവിൽ ഇടുംമി ജില്ലാ ടീ മിലെ അംഗമാണ് നെറ്റോ.ബസേ ലിയസ് ക്ലബ് ടീമിലെ താരമായ കോഴിക്കോട് സമദ്ദ്ശി നൗഷാര് വിവാ കേരളാ, പ്രയാഗ് യുണൈ റഡ്. മൊഹമ്മദൻസ് തുടങ്ങിയക്ല

റ്റഡ.മൊഹമ്മദന്ദസതുടങ്ങയക് ബ്ലൂകളിൽ കളിച്ചിട്ടുണ്ട്. അനന്തു മുരളി തൃശൂർ കൂട്ട നെല്ലൂർ സ്ഥദശിയാണ്. സ്കൂൾ തലം കൊണ്ടു വിദ്യാഭ്യാസം അ സാനിപ്പിച്ച അനന്തുവിന്റെ പിന

ടുള്ള ജീവിതം ടുള്ള ജീവിതം ഫിട്ടേഷം ങിയുള്ളതായിരുന്നു. ഇന്ത്യയുടെ അങ്ങർ 19 ടീം, ചെ നെയൻ എഫ്സിയുടെ ഞ്ങോ, നിര ടീം എന്നിവിടങ്ങളിൽ കളി ചിട്ടുള്ള അനന്തുവിന്റെ സ്ഥിന പാട്ബോളിനു വേ വിശ് ട്വാം എ ച്ചിട്ടുള്ള അനന്തുവിന്റെ സ സാക്ഷാത്കാരമാണു സന്ദേ പ്രോഫിക്കുള്ള ടീമിൽ അംഗ തോടെ സാധ്യമായത്.