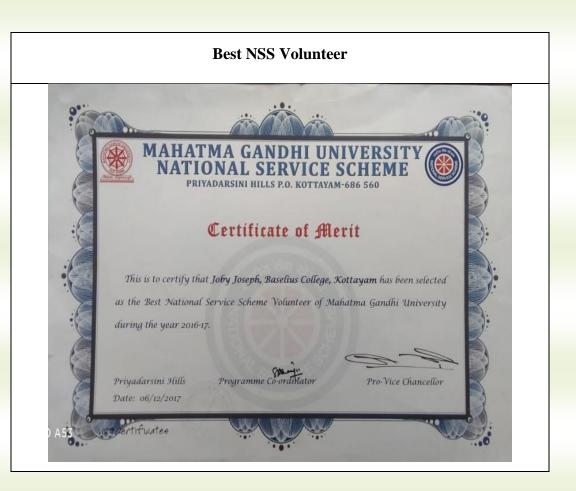

### Laurels Day

It is a trend of Baselius College to felicitate its University rank holders under the title Laurels Day. This year Laurels Day was celebrated on18th Oct 2016 in the College Auditorium. Dr. Sindu Jones, H.O.D, Department of Physics, served as the coordinator. The Hon'ble Vice-Chancellor of M G University was called upon as the chief guest of the function. This day is celebrated in order to felicitate the university toppers (Rank Holders) of the undergraduate Degree Examination 2016. The students of Baselius College secured first ranks in Physics and economics, Second ranks in political science and commerce, third ranks for commerce and zoology, fourth rank for mathematics and fifth rank for English. A programme committee was formed comprising of all H.O.D's of the ranking winning departments, Principal and the Bursar. More details...