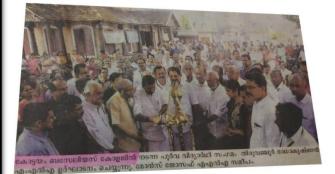

## സന 03 - 10 - 2014 വാകച്ചോട്ടിൽ കൗമാരം ചോരാതെ വി ബസേലിയൻ സംഗമം

കോട്ടയം പ്രണയത്തിനും സമ രത്തിനും സൗഹൃദത്തിനും തണ ലേകിയ വാകമരച്ചോട്ടിൽ അവർ വനക്കാരായ കെ.വൈ.ഫിലിപ്പോ വീണ്ടും ഒരുമിച്ചു. പഴയ വീര്യവും ചെറുപ്പവും ചോരാതെ പരസ്പ രം സൊറ പറഞ്ഞു. അധ്യാപക രെ വണങ്ങിയും ആദരിച്ചും പ്രാ യഭേദമില്ലാതെ എല്ലാവരും വി ദ്യാർഥികളായി. ബസേലിയസ് കോളജിലെ പൂർവ വിദ്യാർഥി കളായ തിരുവഞ്ചുർ രാധാകൃ ഷ്ണൻ എംഎൽഎയും മോൻസ് ജോസഫ് എംഎൽഎയും ചേർന്നു വീ ബസേലിയൻ സംഗ മത്തിനു വിളക്കുകൊളുത്തി.

വവിദ്യാർഥി സംഗമം തുടങ്ങി യത്. ഈ വർഷം വിരമിക്കുന്ന മേള അവതരിപ്പിച്ച

. ജോരജ. അഡമിനിസ്ട്രേറ്റിവ് ജ വനക്കാരായ കെ.വൈ. ഫിലിപ്പോ സ്, കെ.ബാബു വർഗീസ്, ലാബ് അസിസ്റ്റന്റുമാരായ സാബു ജോസഫ്, കെ.ടി.സ്കറിയ, കെ. -എം.പാക്കോ, അന്നമ്മ ജോണ് എന്നിവരെ പൊന്നാട അണിയി ച്ച് ആദരിച്ചു. അലുമ്നെ അസോ സിയേഷൻ പ്രസിഡന്റ് തോമസ് കുര്യൻ പനയമ്പാല അധ്യക്ഷനാ യിരുന്നു.

പ്രീൻസിപ്പൽ അലക്സാണ്ടർ വി.വർഗീസ്, സെക്രട്ടറി ജേക്കബ് കുരുവിള, മുൻ സെക്രട്ടറി അമ്പി ഗുരുപൂജയോടെയാണു പൂർ ളി സുരേഷ് എന്നിവർ പ്രസംഗി വിദ്യാർഥി സംഗമം തുടങ്ങി ച്ചു. പൂർവ വിദ്യാർഥികൾ ഗാന