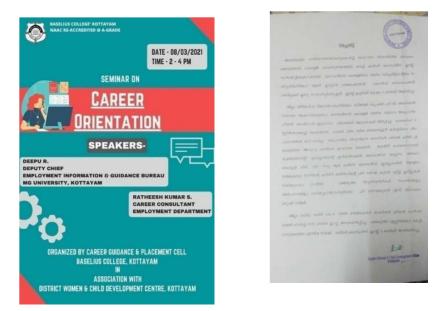

#### 5. Career Guidance Seminar

The career guidance and placement cell organized a career guidance seminar in association with District women and child development Centre Kottayam for graduate students of Baselius College Kottayam on 8<sup>th</sup> March 2021. The class was taken by the eminent resource persons Sri. Deepu R, Deputy Chief, Employment Information and Guidance Beauro, MG University, Kottayam and Sri. Ratheesh Kumar, Senior Career Consultant, Employment Department, Kottayam. The two hour class illustrated different career opportunities, procedure to appear those careers, different competitive exams and also planned to make them to understand the importance of having goal and passion and hard work to achieve the desired goal.