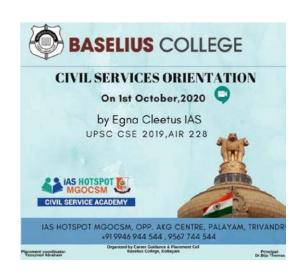

#### 2. Civil Service Orientation

An Intensive orientation programme was organized in association with IAS HOTSPOT

MGOCSM Civil Service Academy for civil service aspirants on 1<sup>St</sup> October 2020 through Google meet. The resource person was Ms. Egna Cleetus IAS, UPSC CSE 2019, AIR 228.From various department 76 aspirants were participated the orientation programme.