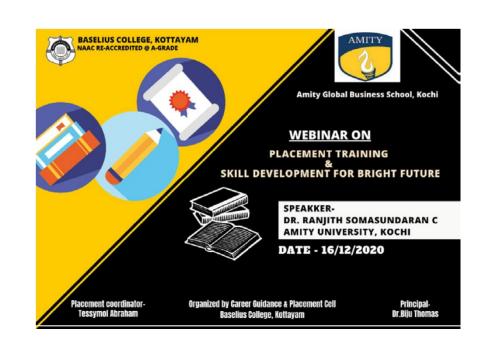

#### 3. Placement Training & Skill Development for Bright Future

College career guidance cell organized a webinar on "Placement Training & Skill Development for Bright Future" for final year degree students of Baselius College Kottayam on 16<sup>th</sup> December 2020. The class were led by Dr. Renjith Somasundaran, Amity Global Business School. The class was a lively exchange of views on skills shortages and developments. 58 students from various departments were participated.