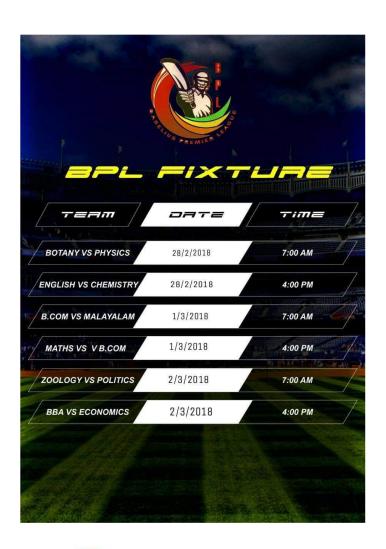

i
- 6. Sri.Ajith Kurian Mani
- 7. Smt.Pooja Lekshmy S

# REFRESHMENTS

- Prof.Sheeba Joseph (Chief)
- 2. Prof.Anju John
- 3. Prof.Sani Mary Benjamin
- 4. Dr.Dona Elizabeth Sam
- 5. Smt.Nandu Parvathy Pradeep

# GUESTS OF HONOUR

- 1. Dr. Joy Markose
- 2. Prof. NV Leela
- 3. Dr. J Nalini
- 4. Dr. Shyla Abraham
- 5. Dr. Shaju MJ
- 6. Dr. Suma Bino Thomas
- 7. Dr. Annie Cherian
- 8. Dr. Sindhu Jones





# PROBABLE ORDER OF EVENTS AND

PROGRAMME

9.30am Assembly of Athletes

9.45 am March past Competition

Opening Ceremony

Competitions

Men Heats

Men Finals Women Finals

Teaching Staff Final

Men Finals

Women Finals

Non Teaching Staff Final

Men Finals Women Finals

Kottayam

Women Heats 100 mts

100 mis

Shot put

Shot put

800 mts

800 mts

100 mts

100 mts

100 mts

100 mts

27-02-18







# 8. List of students participated in Inter collegiate Uzhavoor Trophy Football Tournament at St. Stephen's College, Uzhavoor 2017-2018

| 1.  | Abhijith K.            |
|-----|------------------------|
| 2.  | Ajas S.Sajeev          |
| 3.  | Akhil J Chandran       |
| 4.  | Assanul Fasil          |
| 5.  | George V S             |
| 6.  | Gifty C.Gracious       |
| 7.  | Haris Rahman P.        |
| 8.  | Hunais E S             |
| 9.  | Jestin George          |
| 10. | Joshua Emmanuel George |
| 11. | Netto Benny            |
| 12. | Rahul K P              |
| 13. | Raneesh P C            |
| 14. | Rumais K.              |
| 15. | Salman K.              |
| 16. | Shahjas T.             |
| 17. | Sunil Soloman T.D.     |
| 18. | Vipin R.               |
| 19. | Vishnu C.A