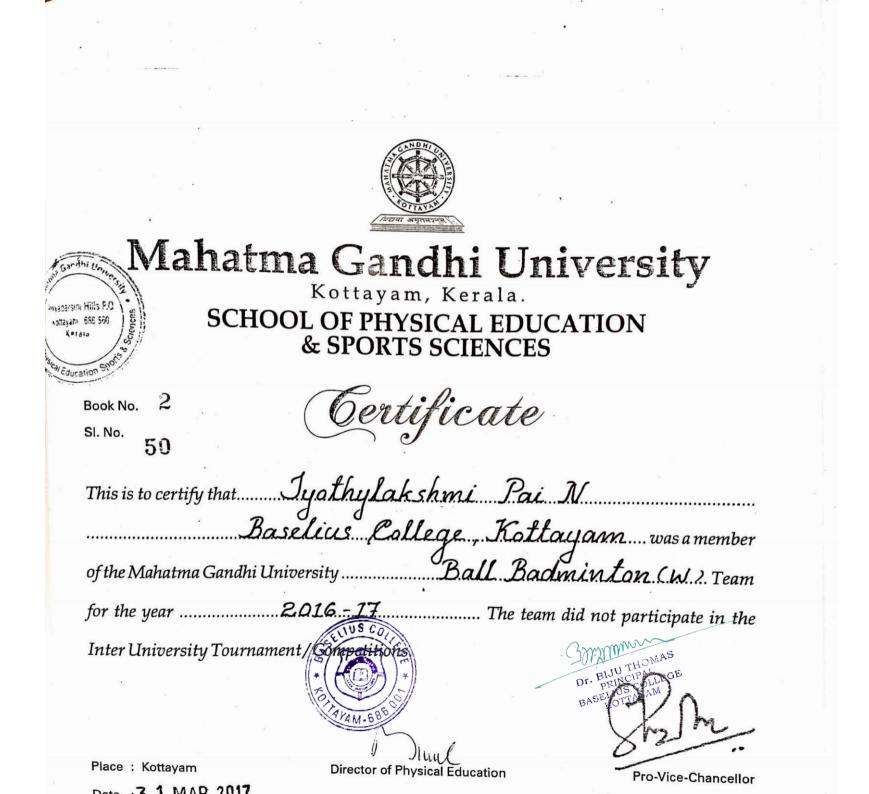

### Mahatma Gandhi University Kottayam, Kerala.

### SCHOOL OF PHYSICAL EDUCATION & SPORTS SCIENCES

Certificate

Book No. 22 SI. No. 1086

This is to certify that......Alisa James representing. Baselius College, Kotlayam .. (men/woman) Tournament for the year 2019....2017... held at M.G. University Stadium, Kottayam .....place.

**Pro-Vice-Chancellor** 

Place : Kottayam Date :

.