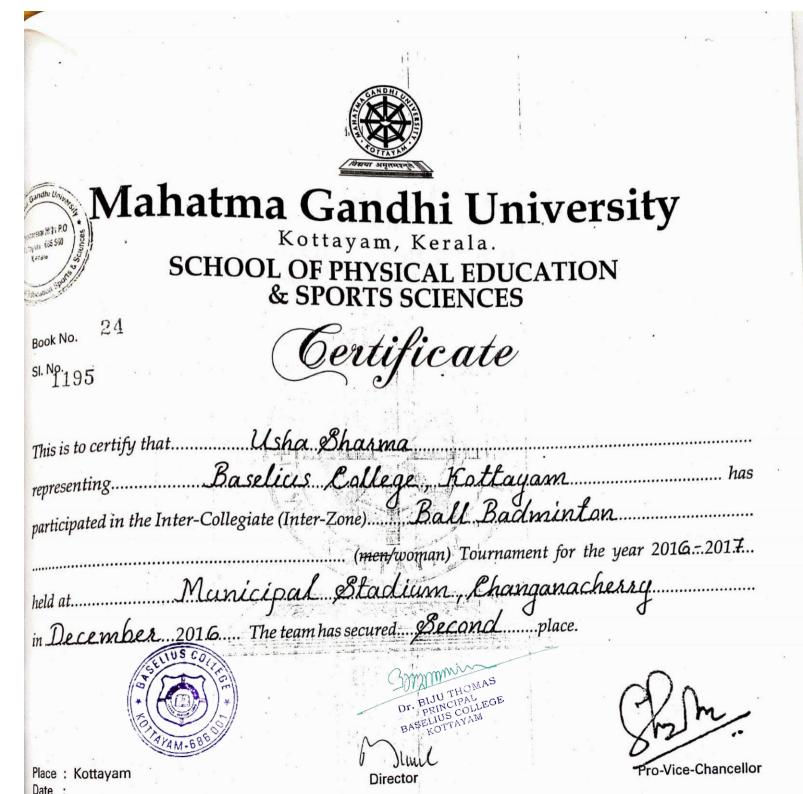

|                    | ¥<br>×               | •                    |                    |                         |
|--------------------|----------------------|----------------------|--------------------|-------------------------|
|                    |                      | 5.<br>1              | ,                  |                         |
|                    |                      |                      |                    |                         |
| and University     |                      | विद्यापा अनुरामधन्त  |                    | 2                       |
| Antiajsm 656 560   | ahatma               | a Gandhi             | Unive              | rsity                   |
| Sector Sports      |                      | Kottayam, Ker        | ala.               |                         |
| COUCALCAN THE      | SCHOOL               | <b>OF PHYSICAL</b>   | EDUCATIO           | DN                      |
|                    |                      | <b>SPORTS SCIE</b>   |                    |                         |
| 24<br>Book No.     | ž. I                 |                      |                    |                         |
| SI. Nb194          | (                    | Gertific             | ate                |                         |
|                    |                      | , v                  |                    |                         |
| This is to certify | y thatAl             | ui. Sabu             |                    |                         |
| representing       | Baselic              | sCollegeK            | ottayam            |                         |
| participated in    | the Inter-Collegiate | (Inter-Zone), Ball   | Badminton          |                         |
| neta GOR           | Municip              | al Btachum           | Tournament for the | ne year 201 <b>6</b> 2( |
| in. Derend         | ber 2016 The         | team has secured Sec | and                | france                  |