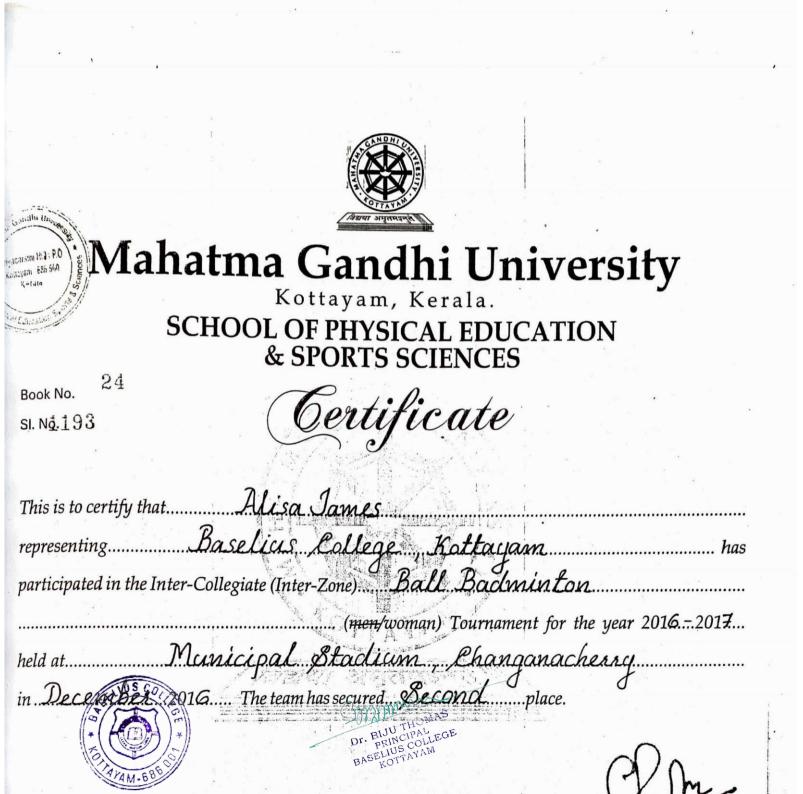

### Mahatma Gandhi University Kottayam, Kerala.

### SCHOOL OF PHYSICAL EDUCATION & SPORTS SCIENCES

Certificate

Book No. 22 SI. No. 1086

This is to certify that......Alisa James representing. Baselius College, Kotlayam .. (men/woman) Tournament for the year 2019....2017... held at M.G. University Stadium, Kottayam .....place.

**Pro-Vice-Chancellor** 

Place : Kottayam Date :

.