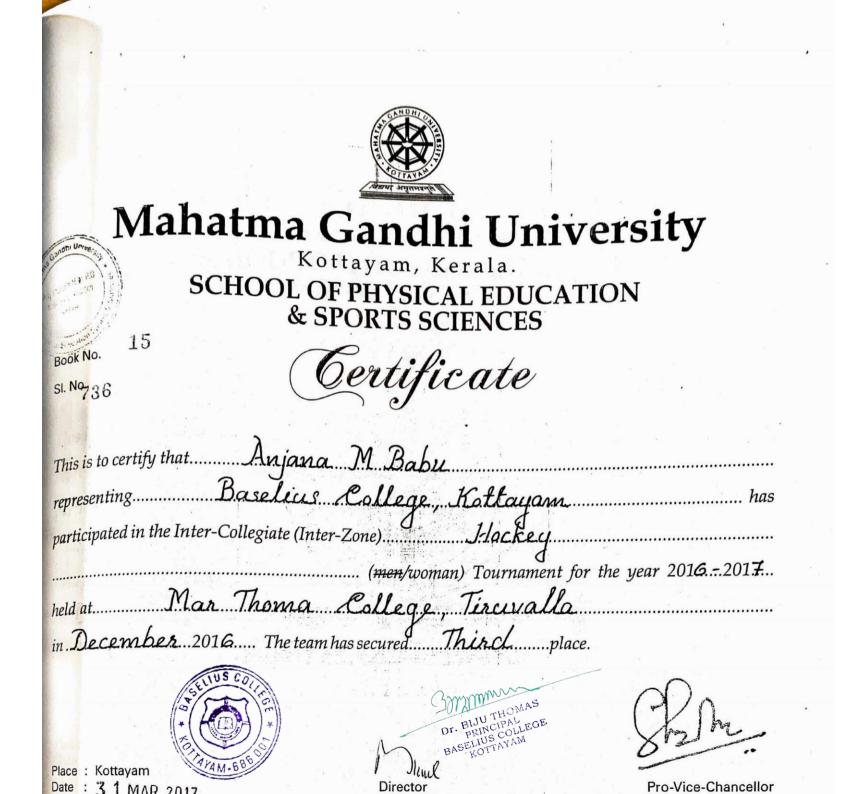

### Mahatma Gandhi University Kottayam, Kerala.

### SCHOOL OF PHYSICAL EDUCATION & SPORTS SCIENCES

Book No.

Priyasa: SIN H JS P.O Kottajan 636 SAN

SI. No. 734

15

Certificate

This is to certify that...... Alisa James (men/woman) Tournament for the year 2016-2017... held at. Mar Thoma College, Tiruvalla ..... in December 201.6... The team has secured ..... Third ..... place.