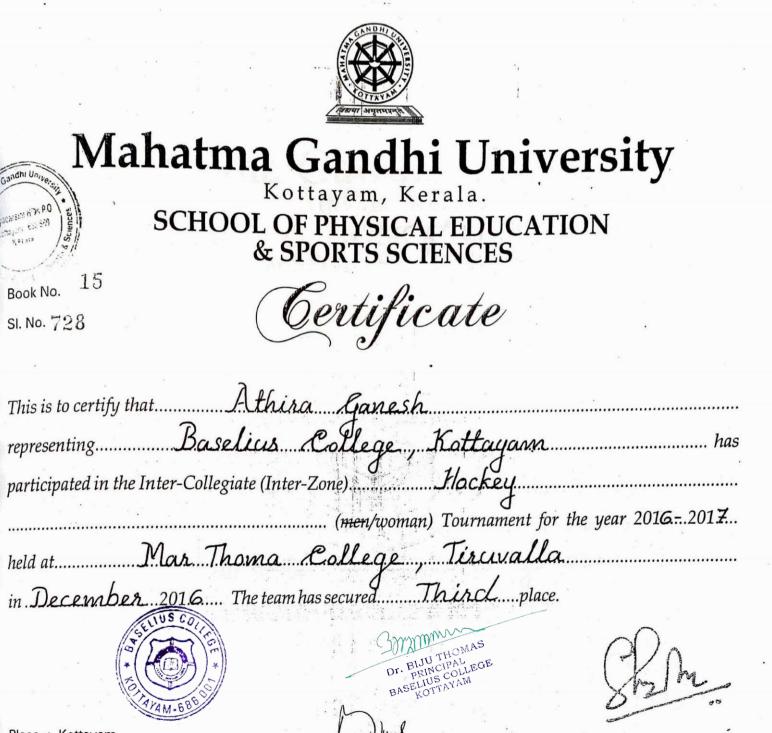

### SCHOOL OF PHYSICAL EDUCATION & SPORTS SCIENCES

Book No.

Priyasa: SIN H JS P.O Kottajan 636 SAN

SI. No. 734

15

Certificate

This is to certify that...... Alisa James (men/woman) Tournament for the year 2016-2017... held at. Mar Thoma College, Tiruvalla ..... in December 201.6... The team has secured ..... Third ..... place.