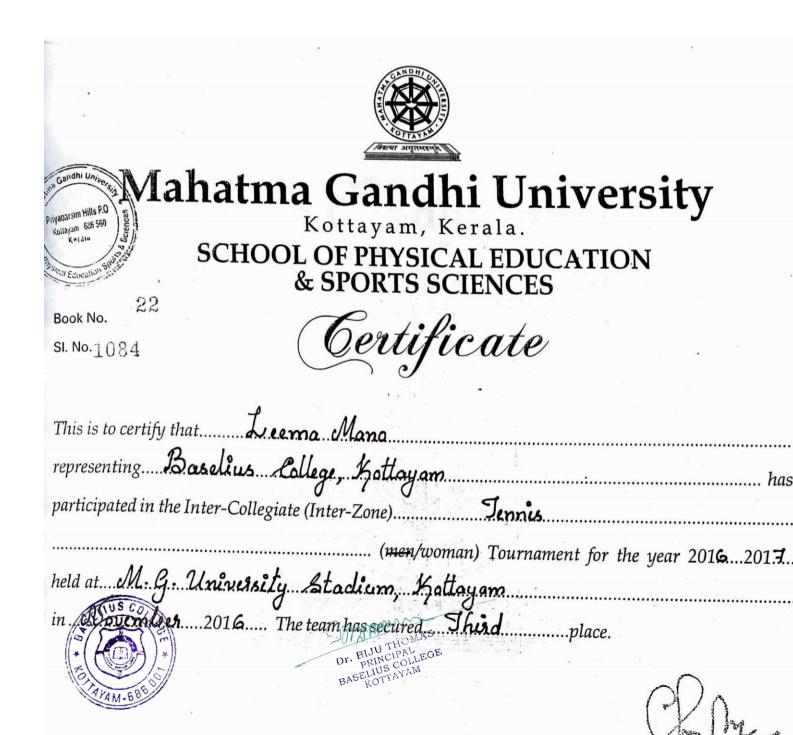

Pro-Vice-Chancellor

|                                    |                                                                                 | 45<br>W                                 |
|------------------------------------|---------------------------------------------------------------------------------|-----------------------------------------|
|                                    |                                                                                 |                                         |
| Mahatn                             | a Gandhi Uni                                                                    | versitv                                 |
|                                    | Kottayam, Kerala.                                                               | · crory                                 |
| SCHOO                              | OL OF PHYSICAL EDUCA                                                            | TION                                    |
| Jill                               | & SPORTS SCIENCES                                                               | TION                                    |
| 15                                 | a STORTS SCIENCES                                                               |                                         |
| Book No.                           | Certificate                                                                     |                                         |
| SI, No. 723                        | Jenguare                                                                        |                                         |
| 1                                  |                                                                                 |                                         |
| minis is to certify that           | Leema Mano                                                                      |                                         |
| $\mathcal{R}$                      |                                                                                 |                                         |
| representingDa                     | selices College , Kottaya<br>ite (Inter-Zone) Hockey                            | M                                       |
| participated in the Inter-Collegie | te (Inter-Zone)                                                                 | ,,,,,,,,,,,,,,,,,,,,,,,,,,,,,,,,,,,,,,, |
|                                    | ( <del>men</del> /woman) Tournament                                             |                                         |
|                                    | ioma College, Tiscival                                                          |                                         |
| D                                  | Til                                                                             | <b>Leff L</b> et <b>1</b>               |
| In December 201.6 1                | he team has secured                                                             | ce.                                     |
| SELIUS COLLE                       | Goran Marias                                                                    | ~ ~                                     |
|                                    | Dr. BIJU THOMAS<br>Dr. BIJU CIPAL<br>PRINCIPAL<br>COLLEGE                       | ( The                                   |
| The second second                  | Dr. BIJU THOMAS<br>Dr. BIJU THOMAS<br>PRINCIPAL<br>BASELIUS COLLECE<br>KOTTAYAM | 8121.00                                 |
| Place : KottaysettyAM.686          |                                                                                 |                                         |
| Date : 6.2 1 /                     | Director                                                                        | Pro-Vice-Chancell                       |