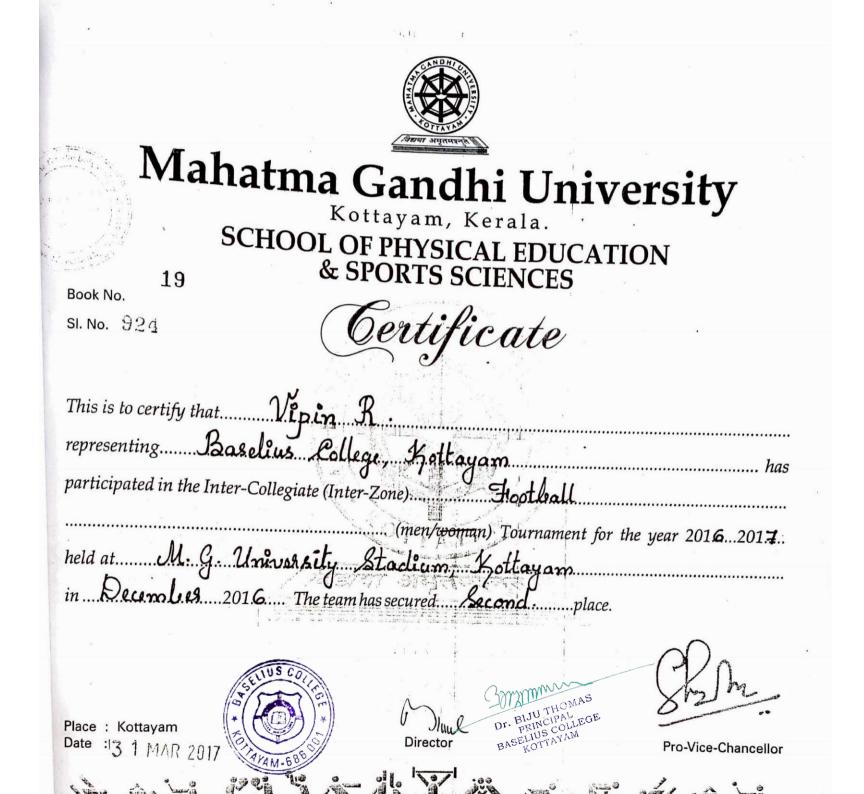

## Kottayam, Kerala. SCHOOL OF PHYSICAL EDUCATION & SPORTS SCIENCES

Book No.

SI. No. 911

19

Certificate

Place : Kottayam Date : 3 1 MAR 2017

Director

1

### Kottayam, Kerala. SCHOOL OF PHYSICAL EDUCATION & SPORTS SCIENCES

Book No.

SI. No. 916

19

ntificate

Place : Kottayam Date : 3 1 MAR 2017

Director

## Kottayam, Kerala. SCHOOL OF PHYSICAL EDUCATION & SPORTS SCIENCES

Book No. SI. No. 915 19

Place : Kottayam

## Kottayam, Kerala. SCHOOL OF PHYSICAL EDUCATION & SPORTS SCIENCES

Book No.

19

sl. No. 909

Certificate

This is to certify that Diloin M.D. representing Baselius College, Kottayom ..... has . (men/woman) Tournament for the year 2016...2017... held at ...... M. G. Universit atadium, Kottayam in December 2016 eam has secured .... Second