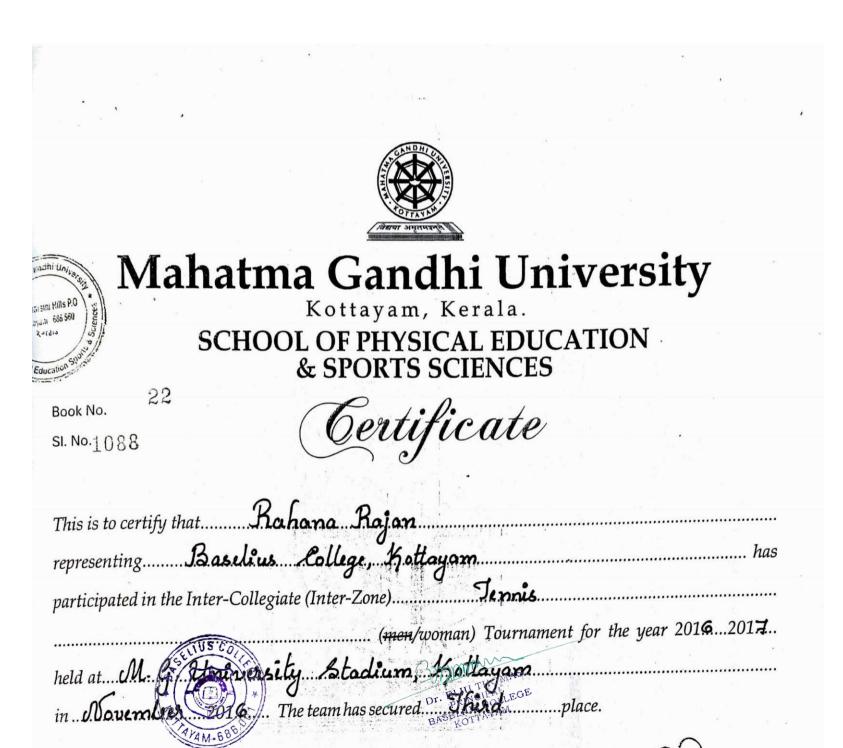

Mahatma Gandhi University Kottayam, Kerala. SCHOOL OF PHYSICAL EDUCATION & SPORTS SCIENCES 15 Book No. Certificate sl. No. 725 This is to certify that Renjetha Chandran representing Baselius College, Kottayam has (men/woman) Tournament for the year 2016.-2017. held at. Mar Thoma College, Tiravalla in December 2000. The team has secured. Third place.