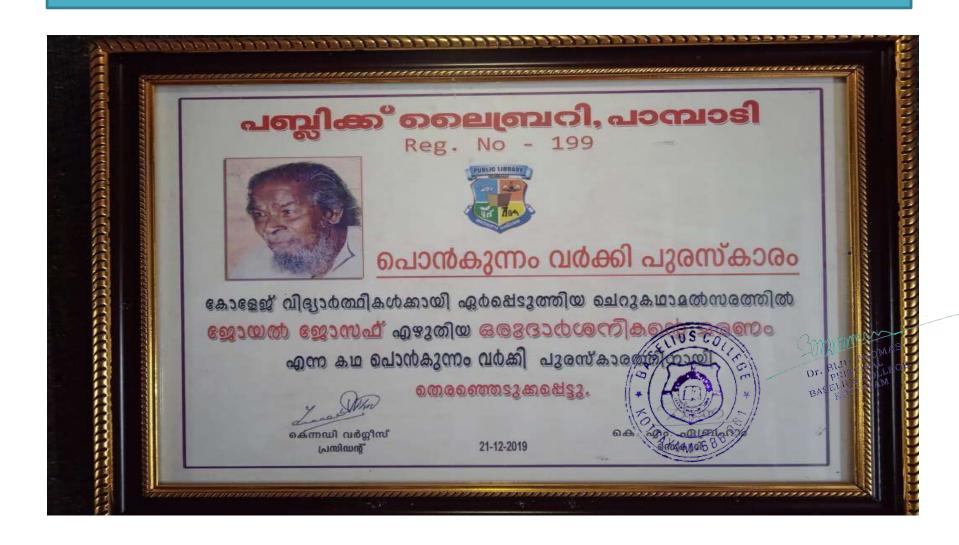

### 13. Short story competition- Ponkunnam Varkey Award by Public Library, Pambady – 21/12/2019