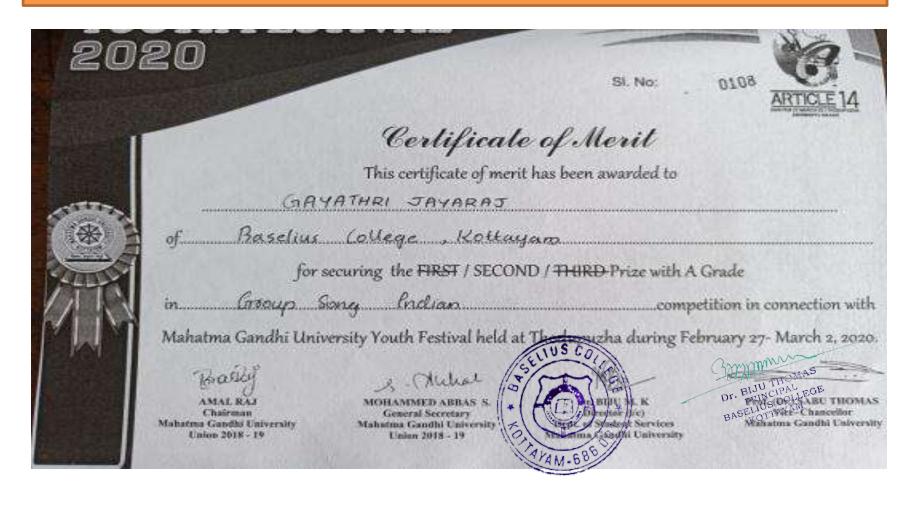

#### **Event: Percussion Instrument Eastern Style**

**Event: Stringed Instrument Western Style** 

**Event: Kaviakeli** 

#### **Event: Other Forms of Clasical Dance**

**Event: Essay Writing (Hindi)** 

**Event: Light Music Vocal (Indian) Male Voice** 

**Event: Folk Dance (Individual)** 

**Event: Short Story Writing (English)** 

#### **Event: Classical Music Vocal Female Voice**

**Event: Kavithaparayanam (Malayalam)** 

**Event: Light Music Vocal (Indian Music) Female Voice** 

**Event: Mimicry** 

**Event: Poetry Recitation (English)** 

**Event: Mohiniyattam** 

**Event: Bharathanatyam (Female)** 

**Event: Essay Writing (Malayalam)** 

**Event: Mono Act** 

**Event: Elocution (Malayalam)** 

**Event: Aksharaslokam** 

**Event: Poetry Recitation (Hindi)** 

**Event: Elocution (Hindi)** 

**Event: Kathakali** 