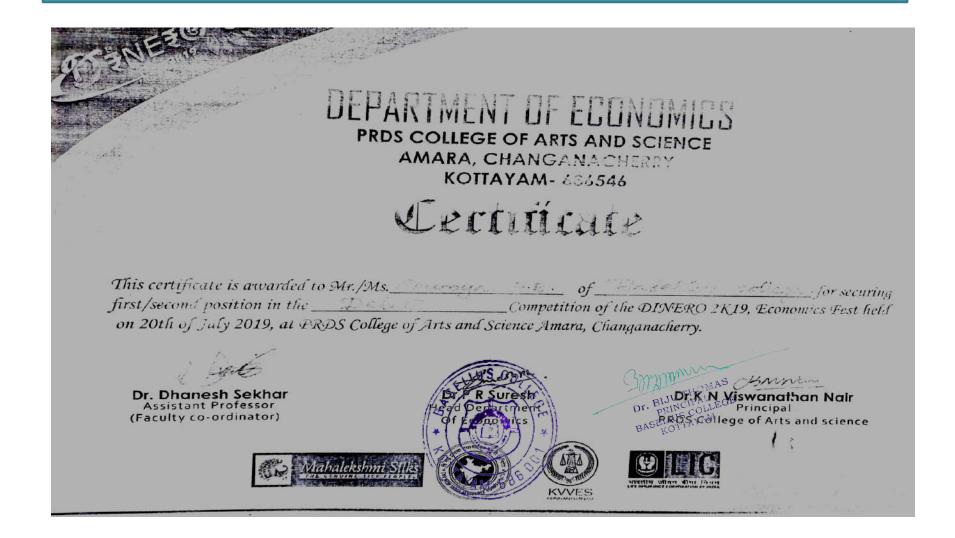

### 2. Economics Fest organised by PRDS College of Arts and Science – 20<sup>th</sup> July, 2019