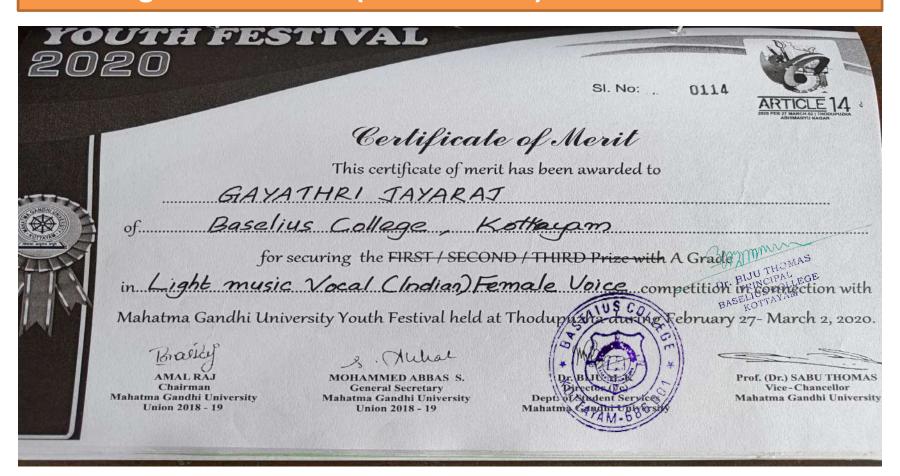

#### **Event: Classical Music Vocal Female Voice**

**Event: Kavithaparayanam (Malayalam)** 

**Event: Light Music Vocal (Indian Music) Female Voice** 

**Event: Mimicry** 

**Event: Poetry Recitation (English)** 