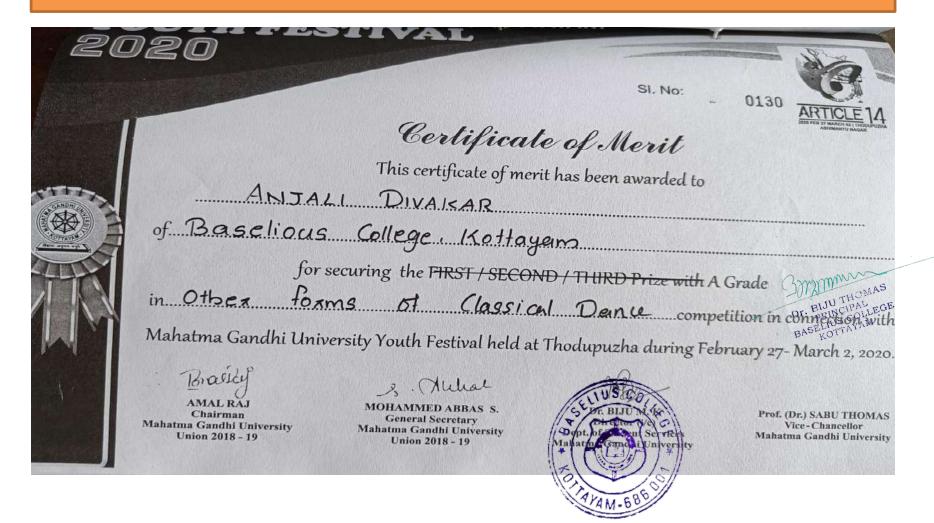

#### **Event: Other Forms of Clasical Dance**

**Event: Essay Writing (Hindi)** 

**Event: Light Music Vocal (Indian) Male Voice** 

**Event: Folk Dance (Individual)** 

**Event: Short Story Writing (English)** 