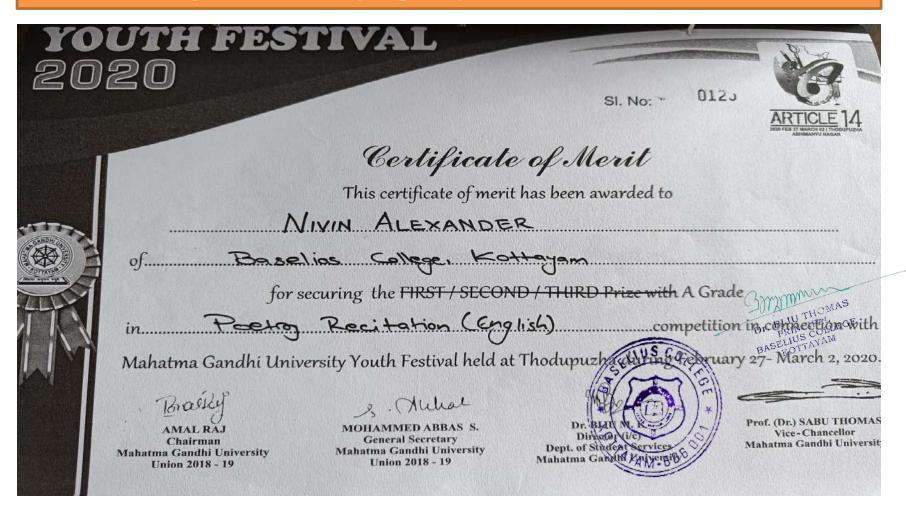

#### **Event: Classical Music Vocal Female Voice**

**Event: Kavithaparayanam (Malayalam)** 

**Event: Light Music Vocal (Indian Music) Female Voice** 

**Event: Mimicry** 

**Event: Poetry Recitation (English)** 