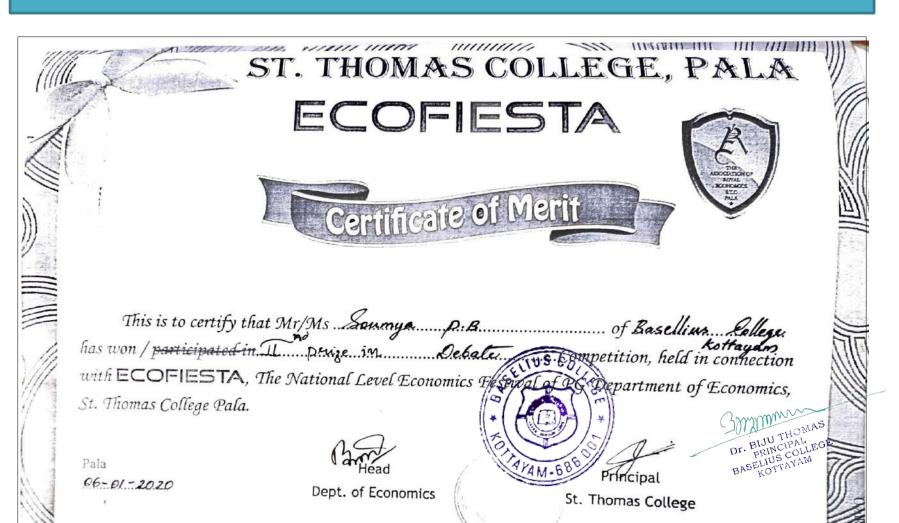

## 14. Debate Competition held as part of National Economics Fest held at St Thomas College, Pala06.1.2020