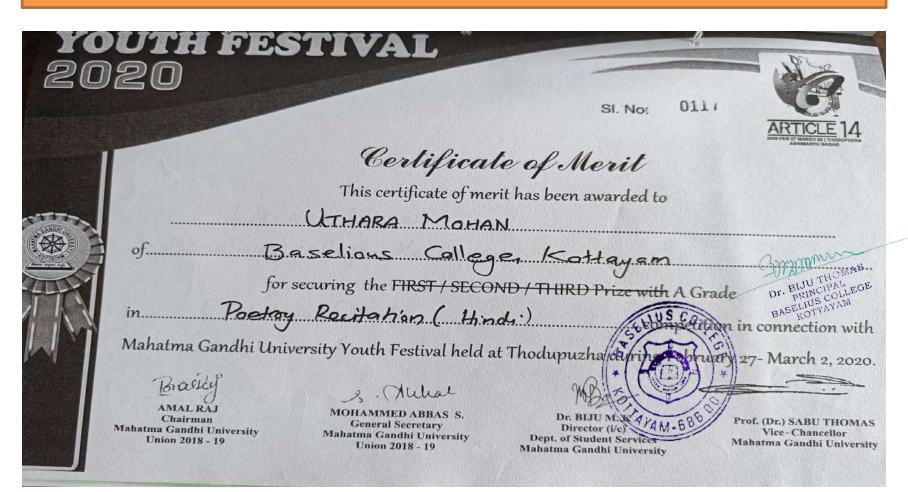

#### **Event: Classical Music Vocal Female Voice**

**Event: Kavithaparayanam (Malayalam)** 

**Event: Light Music Vocal (Indian Music) Female Voice** 

**Event: Mimicry** 

**Event: Poetry Recitation (English)** 