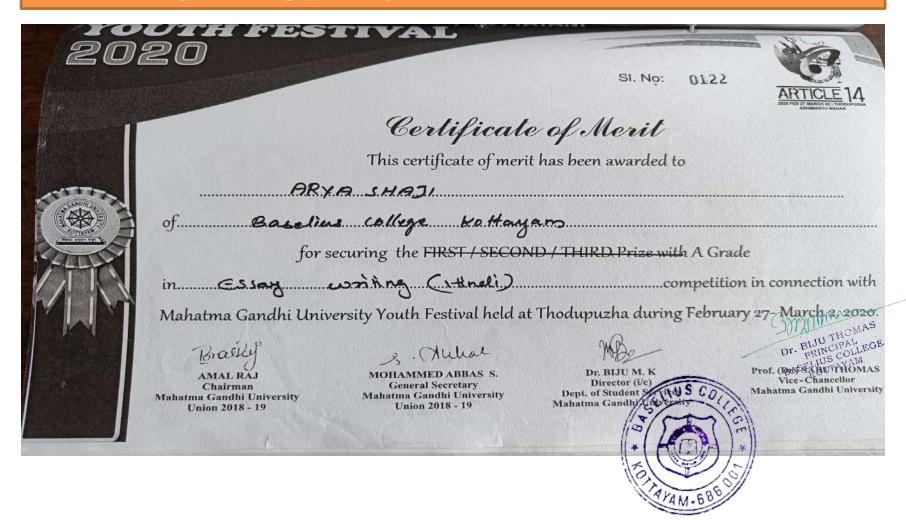

#### **Event: Other Forms of Clasical Dance**

**Event: Essay Writing (Hindi)** 

**Event: Light Music Vocal (Indian) Male Voice** 

**Event: Folk Dance (Individual)** 

**Event: Short Story Writing (English)** 