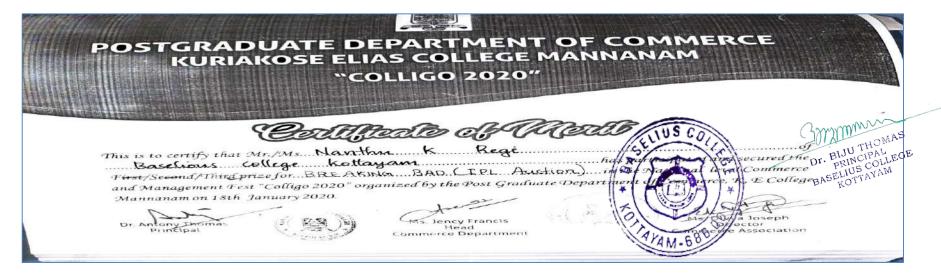

### 17. IPL Auction as part of National Level Fest held at K. E. College, Mannanam - 18.01.2020

#### POSTGRADUATE DEPARTMENT OF COMMERCE KURIAKOSE ELIAS COLLEGE MANNANAM "COLLIGO 2020" Certiffeele OF (Acrille Baselians College kottayam has participated and secured the First/Second/Third prize for BREAKING .... BAD (IPL Auction) in the National level Commerce and Management Fest "Colligo 2020" organized by the Post Graduate Department of Commerce, K, E. College

Head Commerce Department