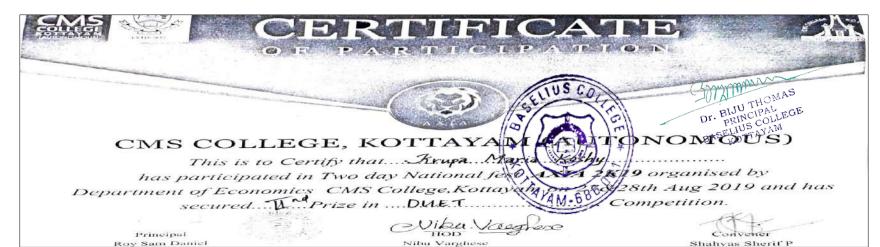

College, Kuravilangad on August 3 . 2019

Alehim Abeliana Silve Assert Lations See to

4. Duet Competition - Two Day National Fest held at CMS College, Kottayam – 27<sup>th</sup> August, 2019

#### CMS COLLEGE, KOTTAYAM (AUTONOMOUS)

Principal Roy Sam Daniel CVibu. Vacgrese

Convener Shahyas Sheri