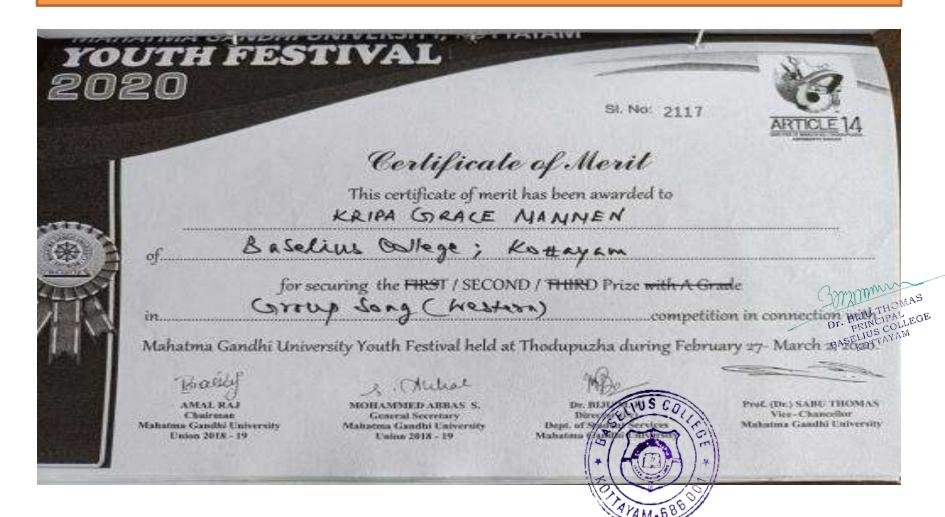

#### **Event: Percussion Instrument Eastern Style**

**Event: Stringed Instrument Western Style** 

**Event: Kaviakeli** 