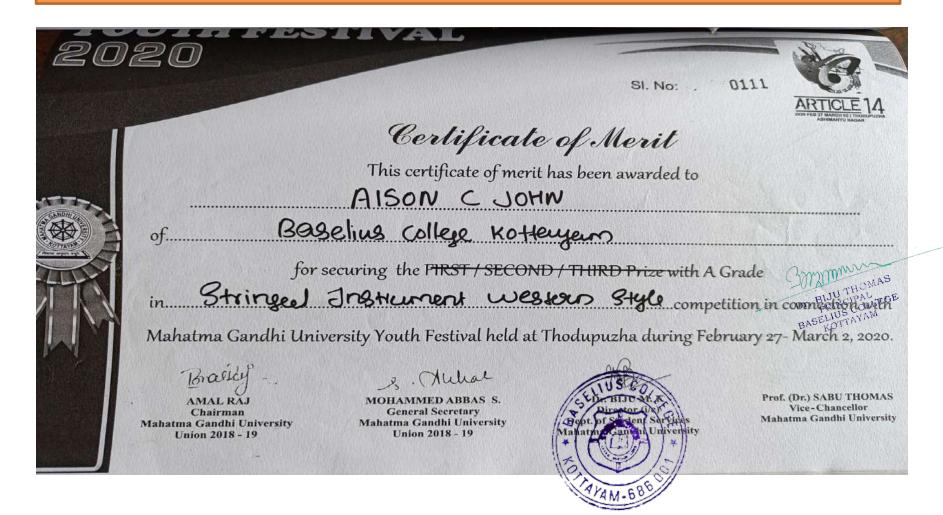

#### **Event: Percussion Instrument Eastern Style**

**Event: Stringed Instrument Western Style** 

**Event: Kaviakeli** 