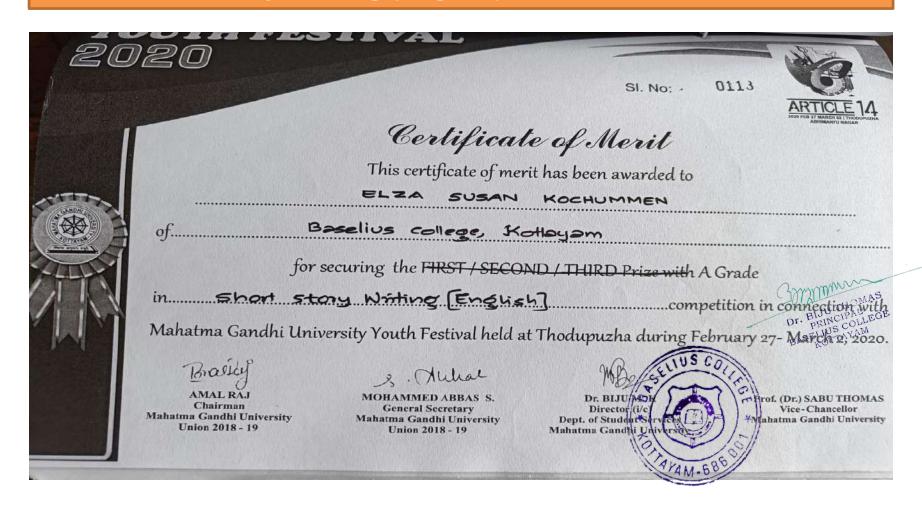

#### **Event: Other Forms of Clasical Dance**

**Event: Essay Writing (Hindi)** 

**Event: Light Music Vocal (Indian) Male Voice** 

**Event: Folk Dance (Individual)** 

**Event: Short Story Writing (English)** 