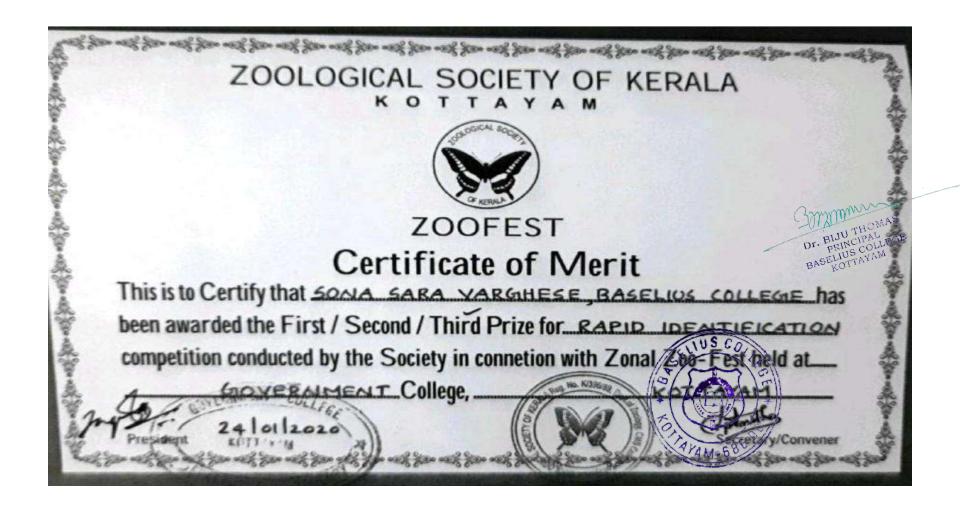

#### 21. Zoofest organised by Zoological Department of Kerala – 24<sup>th</sup> January, 2020

**Event: Pencil Drawing** 

**Event: Rapid Identification** 

**Event: Rapid Identification** 

**Event: Short Film** 