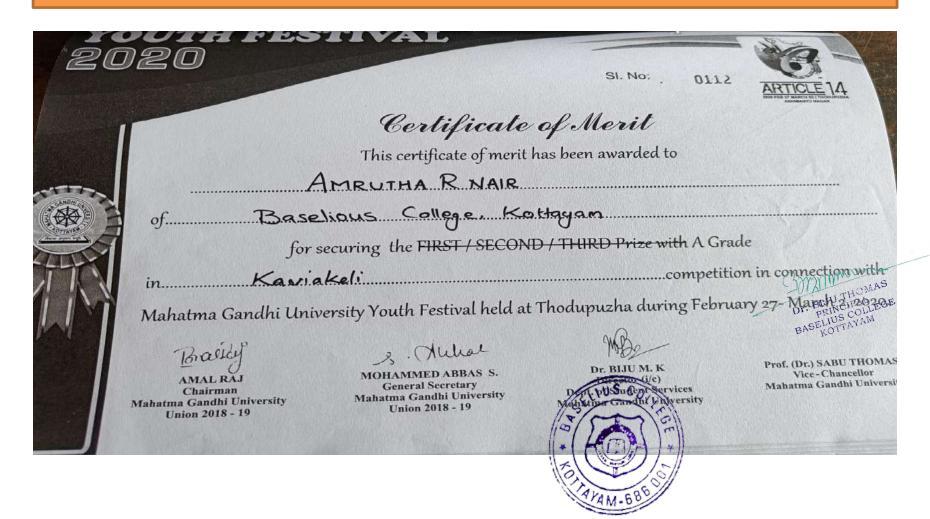

#### **Event: Percussion Instrument Eastern Style**

**Event: Stringed Instrument Western Style** 

**Event: Kaviakeli** 