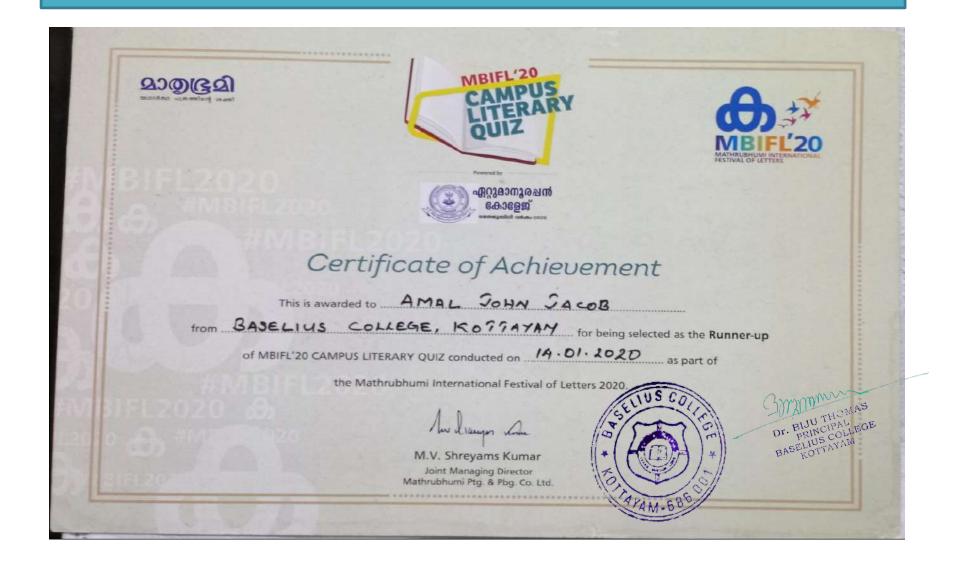

### 15. Campus Literary Quiz conducted by Mathrubhumi at Ettumanoorappan College, Ettumanoor - 14.01.2020