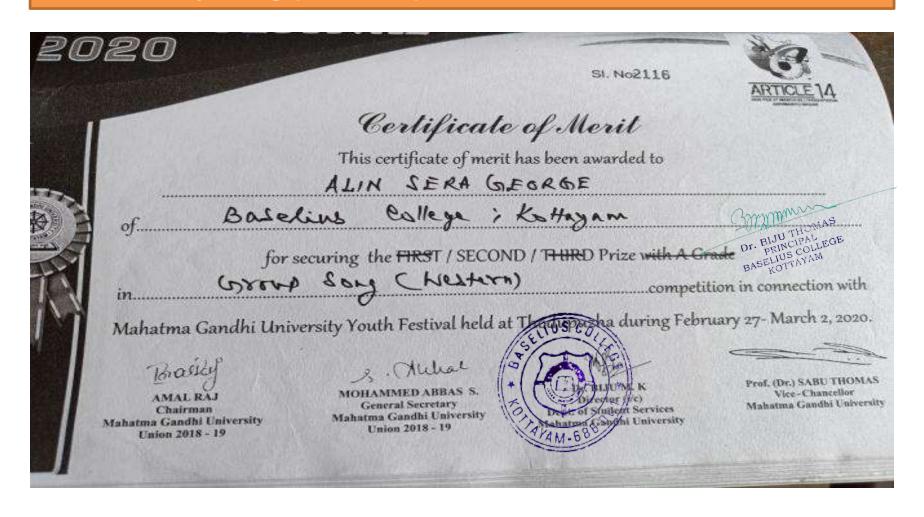

#### **Event: Percussion Instrument Eastern Style**

**Event: Stringed Instrument Western Style** 

**Event: Kaviakeli** 

#### **Event: Other Forms of Clasical Dance**

**Event: Essay Writing (Hindi)** 

**Event: Light Music Vocal (Indian) Male Voice** 

**Event: Folk Dance (Individual)** 

**Event: Short Story Writing (English)** 

#### **Event: Classical Music Vocal Female Voice**

**Event: Kavithaparayanam (Malayalam)** 

**Event: Light Music Vocal (Indian Music) Female Voice** 

**Event: Mimicry** 

**Event: Poetry Recitation (English)** 

**Event: Mohiniyattam** 

**Event: Bharathanatyam (Female)** 

**Event: Essay Writing (Malayalam)** 

**Event: Mono Act** 

**Event: Elocution (Malayalam)** 

**Event: Aksharaslokam** 

**Event: Poetry Recitation (Hindi)** 

**Event: Elocution (Hindi)** 

**Event: Kathakali** 