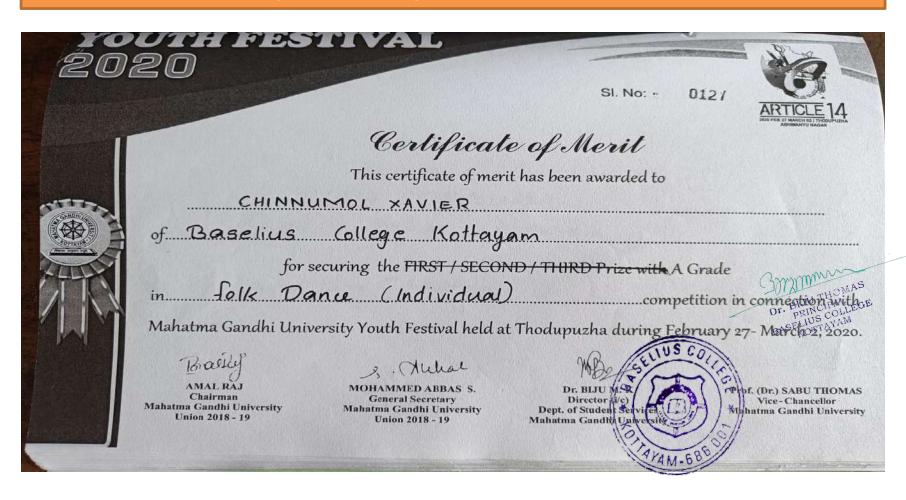

#### **Event: Other Forms of Clasical Dance**

**Event: Essay Writing (Hindi)** 

**Event: Light Music Vocal (Indian) Male Voice** 

**Event: Folk Dance (Individual)** 

**Event: Short Story Writing (English)** 