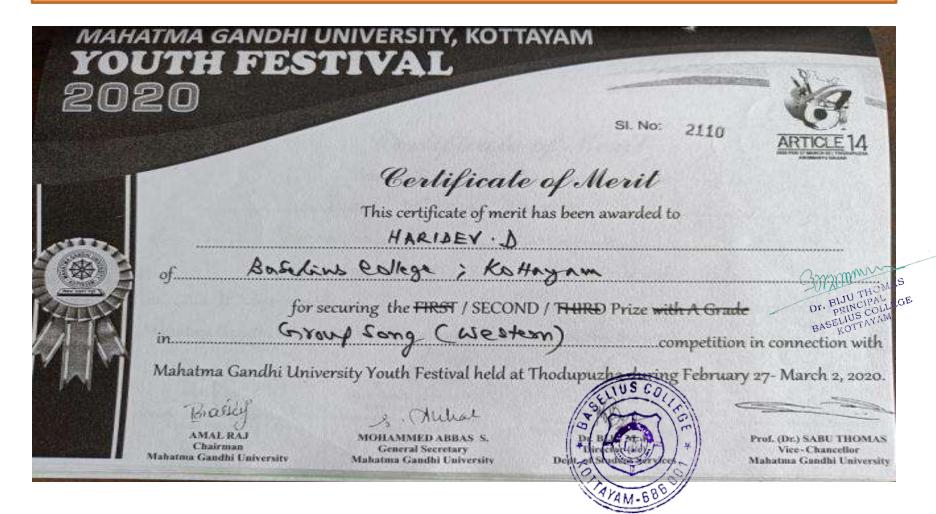

#### **Event: Percussion Instrument Eastern Style**

**Event: Stringed Instrument Western Style** 

**Event: Kaviakeli** 

#### **Event: Other Forms of Clasical Dance**

**Event: Essay Writing (Hindi)** 

**Event: Light Music Vocal (Indian) Male Voice** 

**Event: Folk Dance (Individual)** 

**Event: Short Story Writing (English)** 

#### **Event: Classical Music Vocal Female Voice**

**Event: Kavithaparayanam (Malayalam)** 

**Event: Light Music Vocal (Indian Music) Female Voice** 

**Event: Mimicry** 

**Event: Poetry Recitation (English)** 

**Event: Mohiniyattam** 

**Event: Bharathanatyam (Female)** 

**Event: Essay Writing (Malayalam)** 

**Event: Mono Act** 

**Event: Elocution (Malayalam)** 

**Event: Aksharaslokam** 

**Event: Poetry Recitation (Hindi)** 

**Event: Elocution (Hindi)** 

**Event: Kathakali** 