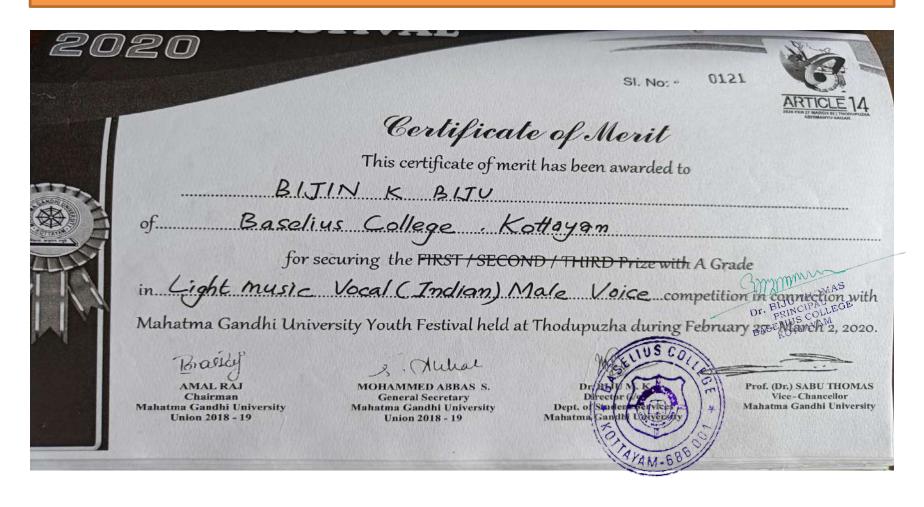

#### **Event: Other Forms of Clasical Dance**

**Event: Essay Writing (Hindi)** 

**Event: Light Music Vocal (Indian) Male Voice** 

**Event: Folk Dance (Individual)** 

**Event: Short Story Writing (English)** 