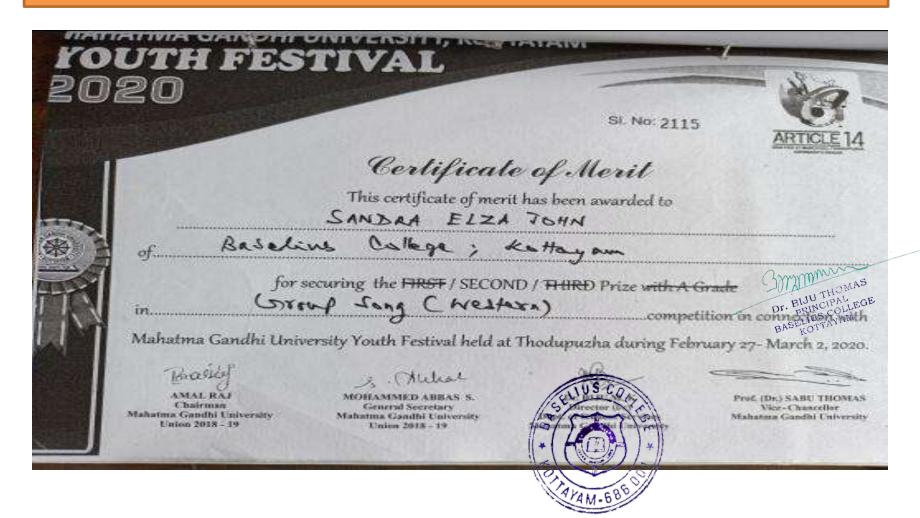

#### **Event: Percussion Instrument Eastern Style**

**Event: Stringed Instrument Western Style** 

**Event: Kaviakeli** 