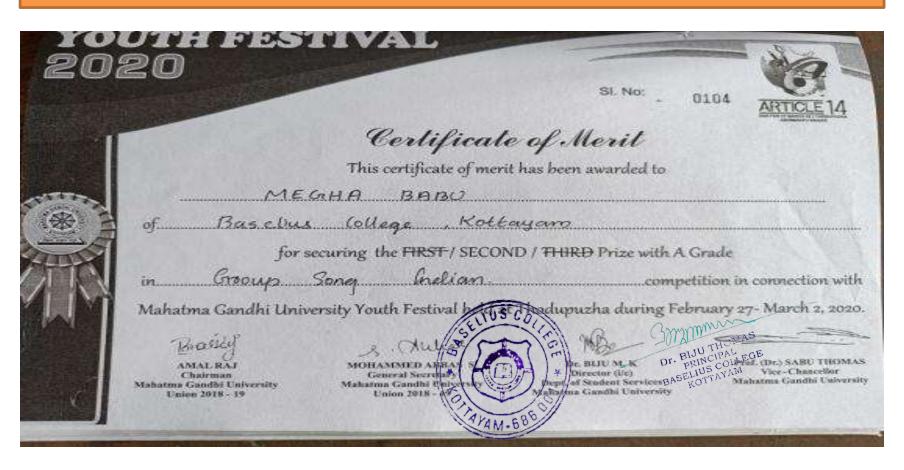

#### **Event: Percussion Instrument Eastern Style**

**Event: Stringed Instrument Western Style** 

**Event: Kaviakeli** 

#### **Event: Other Forms of Clasical Dance**

**Event: Essay Writing (Hindi)** 

**Event: Light Music Vocal (Indian) Male Voice** 

**Event: Folk Dance (Individual)** 

**Event: Short Story Writing (English)** 

#### **Event: Classical Music Vocal Female Voice**

**Event: Kavithaparayanam (Malayalam)** 

**Event: Light Music Vocal (Indian Music) Female Voice** 

**Event: Mimicry** 

**Event: Poetry Recitation (English)** 

**Event: Mohiniyattam** 

**Event: Bharathanatyam (Female)** 

**Event: Essay Writing (Malayalam)** 

**Event: Mono Act** 

**Event: Elocution (Malayalam)** 

**Event: Aksharaslokam** 

**Event: Poetry Recitation (Hindi)** 

**Event: Elocution (Hindi)** 

**Event: Kathakali** 