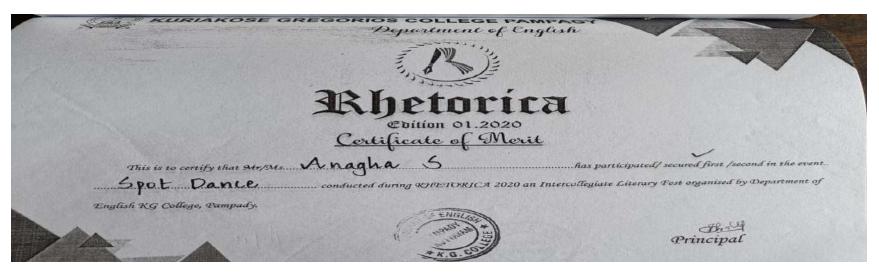

### 16. Spot Dance organised by the Department of English, K G College, Pambady - 15.01.2020