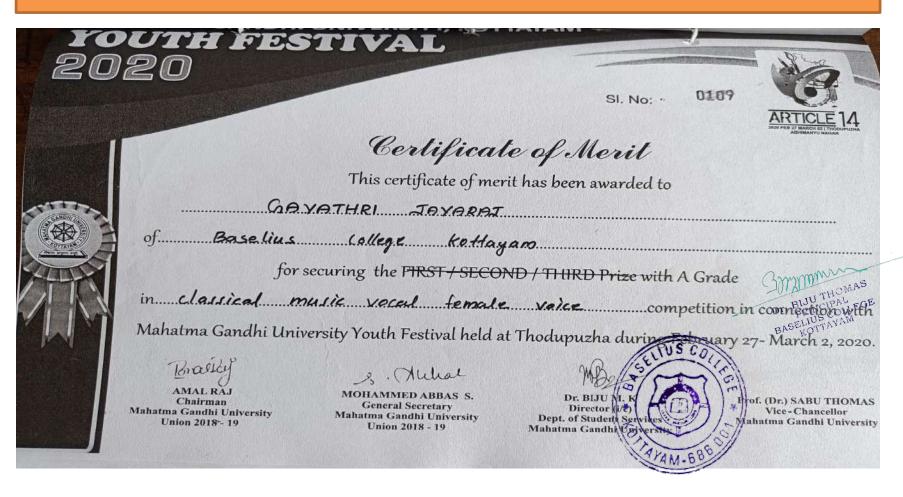

#### **Event: Classical Music Vocal Female Voice**

**Event: Kavithaparayanam (Malayalam)** 

**Event: Light Music Vocal (Indian Music) Female Voice** 

**Event: Mimicry** 

**Event: Poetry Recitation (English)** 