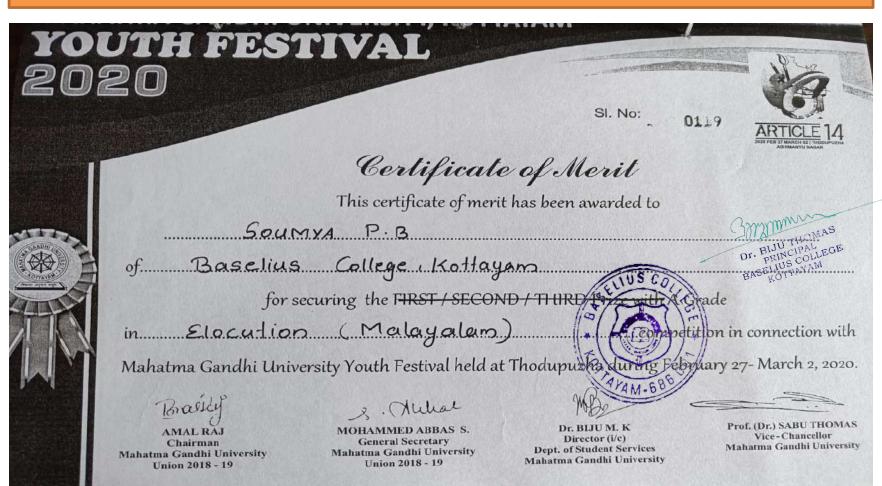

#### **Event: Classical Music Vocal Female Voice**

**Event: Kavithaparayanam (Malayalam)** 

**Event: Light Music Vocal (Indian Music) Female Voice** 

**Event: Mimicry** 

**Event: Poetry Recitation (English)** 