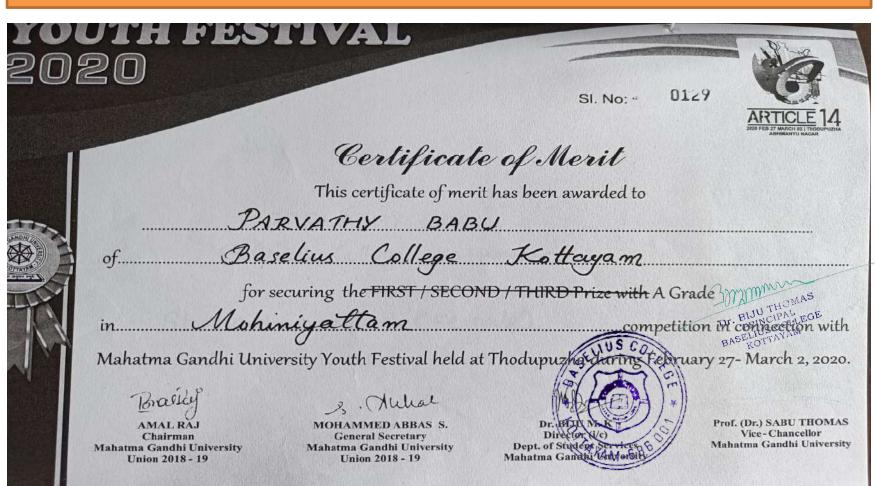

**Event: Mohiniyattam** 

**Event: Bharathanatyam (Female)** 

**Event: Essay Writing (Malayalam)** 

**Event: Mono Act** 

**Event: Elocution (Malayalam)** 

**Event: Aksharaslokam** 

**Event: Poetry Recitation (Hindi)** 