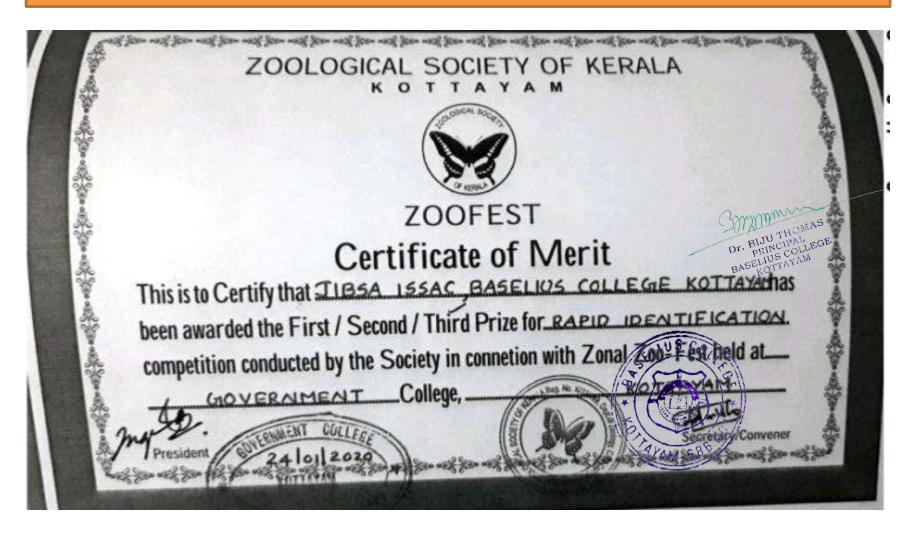

#### 21. Zoofest organised by Zoological Department of Kerala – 24<sup>th</sup> January, 2020

**Event: Pencil Drawing** 

**Event: Rapid Identification** 

**Event: Rapid Identification** 

**Event: Short Film** 