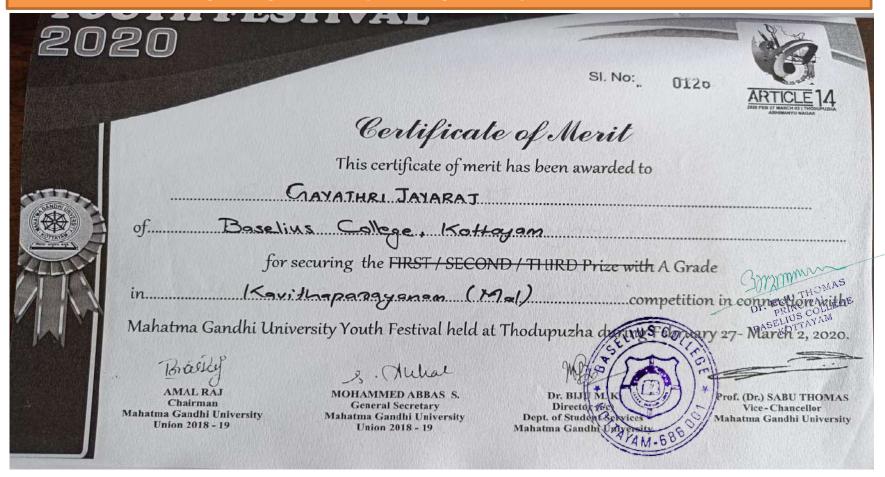

#### **Event: Classical Music Vocal Female Voice**

**Event: Kavithaparayanam (Malayalam)** 

**Event: Light Music Vocal (Indian Music) Female Voice** 

**Event: Mimicry** 

**Event: Poetry Recitation (English)** 