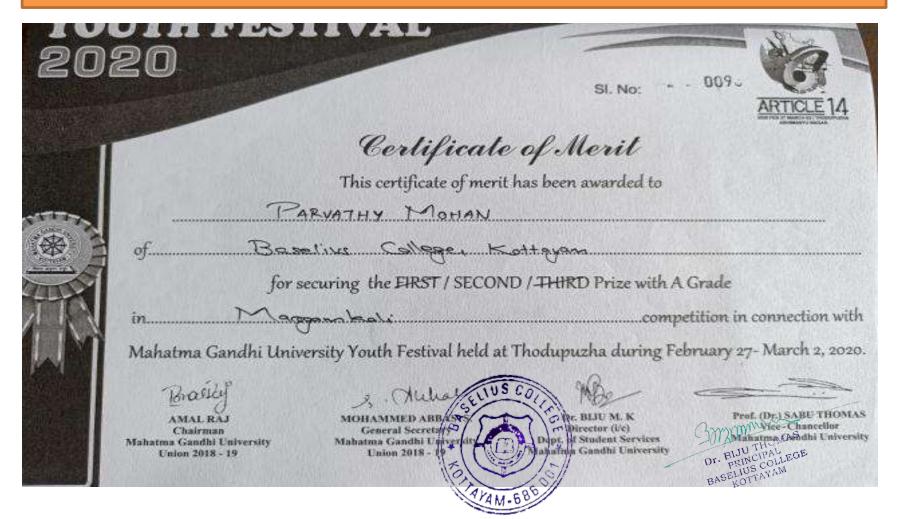

#### **Event: Percussion Instrument Eastern Style**

**Event: Stringed Instrument Western Style** 

**Event: Kaviakeli** 

#### **Event: Other Forms of Clasical Dance**

**Event: Essay Writing (Hindi)** 

**Event: Light Music Vocal (Indian) Male Voice** 

**Event: Folk Dance (Individual)** 

**Event: Short Story Writing (English)** 

#### **Event: Classical Music Vocal Female Voice**

**Event: Kavithaparayanam (Malayalam)** 

**Event: Light Music Vocal (Indian Music) Female Voice** 

**Event: Mimicry** 

**Event: Poetry Recitation (English)** 

**Event: Mohiniyattam** 

**Event: Bharathanatyam (Female)** 

**Event: Essay Writing (Malayalam)** 

**Event: Mono Act** 

**Event: Elocution (Malayalam)** 

**Event: Aksharaslokam** 

**Event: Poetry Recitation (Hindi)** 

**Event: Elocution (Hindi)** 

**Event: Kathakali** 