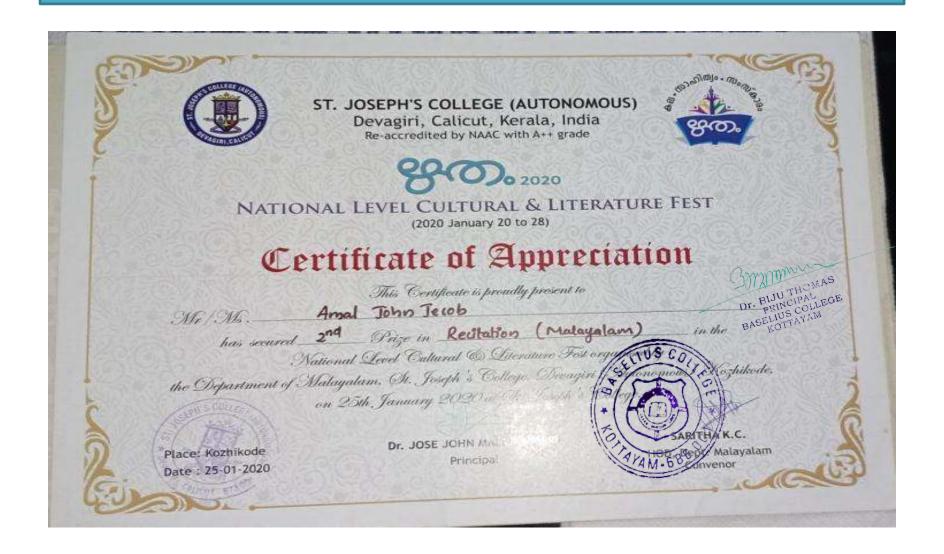

### 22. Literature Festival organised by St. Joseph's College Devagiri, Calicut – 25/01/2020

**Event: Mohiniyattam** 

**Event: Bharathanatyam (Female)** 

**Event: Essay Writing (Malayalam)** 

**Event: Mono Act** 

**Event: Elocution (Malayalam)** 

**Event: Aksharaslokam** 

**Event: Poetry Recitation (Hindi)** 