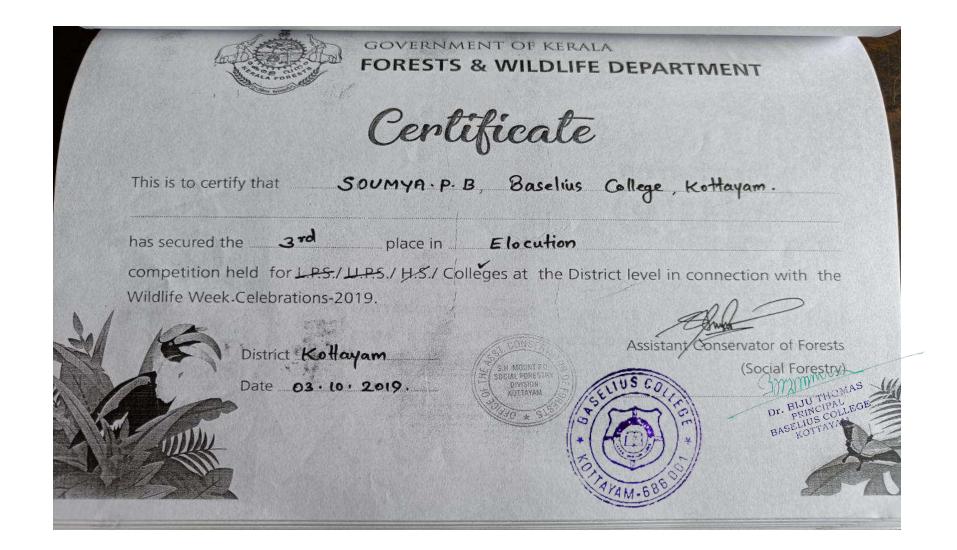

### 6. Elocution in District level competitions conducted by Indian Forest and Wildlife departments – 03/10/2019