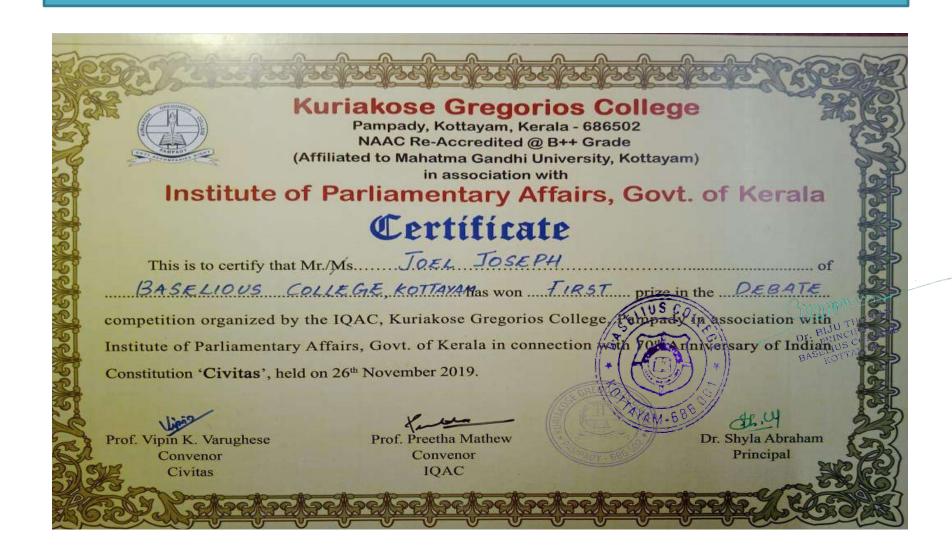

| 15-11-2019:                    |                                            | Restaven ASS (10)                                 |

### 10. Inter-Collegiate debate competition at SB College – 25<sup>th</sup> November, 2019



#### 11. Debate in Inter-Collegiate Fest at KG College Pampady – 26/11/2019



### 12. Speech Competition held at B. K College, Amalagiri – 28/11/2019





Certificate of Merit

This is to certify that Miss/Mr. Sournia P.B., Baselious College has secured the First /Second/Third Place in the Speech Competition held in the year

Amalagiri 28<sup>th</sup> November 2019

### 13. Short story competition- Ponkunnam Varkey Award by Public Library, Pambady – 21/12/2019



## 14. Debate Competition held as part of National Economics Fest held at St Thomas College, Pala06.1.2020



### 15. Campus Literary Quiz conducted by Mathrubhumi at Ettumanoorappan College, Ettumanoor - 14.01.2020



### 16. Spot Dance organised by the Department of English, K G College, Pambady - 15.01.2020





### 17. IPL Auction as part of National Level Fest held at K. E. College, Mannanam - 18.01.