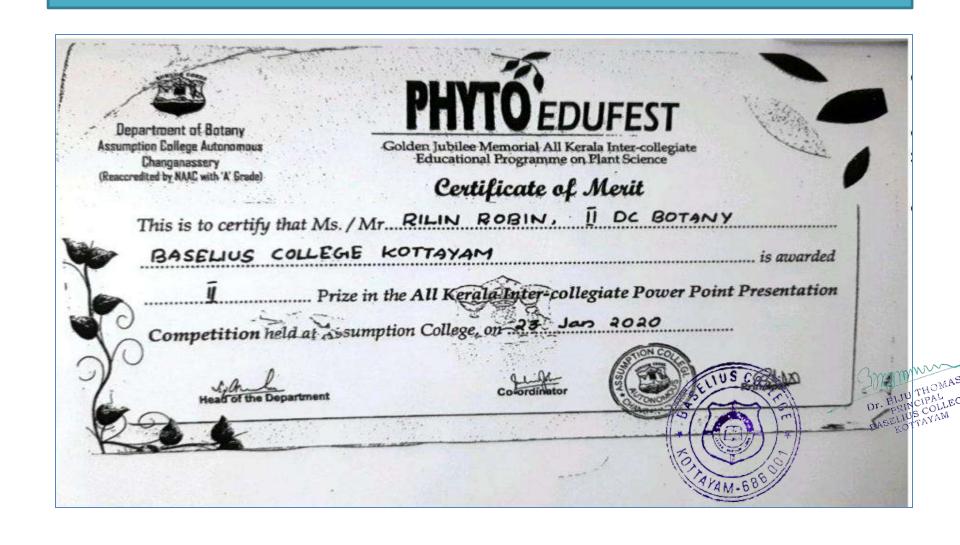

#### 20. PPT Presentation held at Assumption College, Changanacherry – 23<sup>rd</sup> January, 2020