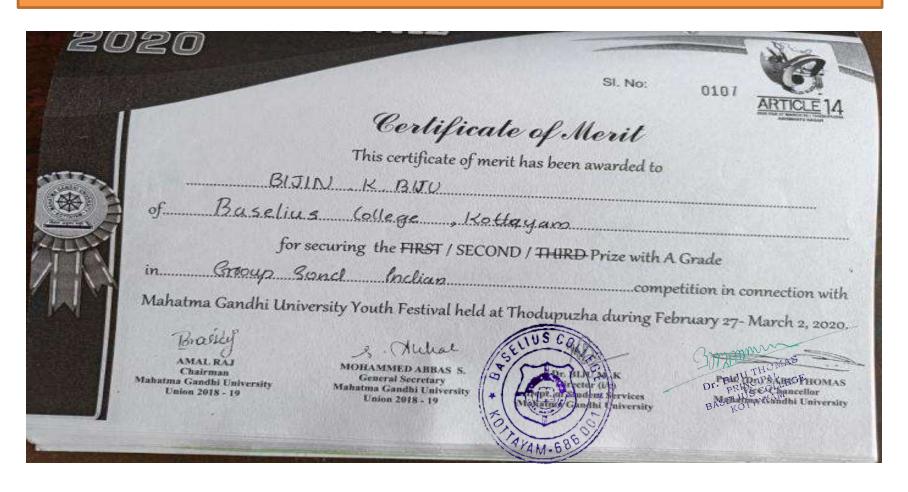

#### **Event: Percussion Instrument Eastern Style**

**Event: Stringed Instrument Western Style** 

**Event: Kaviakeli** 

#### **Event: Other Forms of Clasical Dance**

**Event: Essay Writing (Hindi)** 

**Event: Light Music Vocal (Indian) Male Voice** 

**Event: Folk Dance (Individual)** 

**Event: Short Story Writing (English)** 

#### **Event: Classical Music Vocal Female Voice**

**Event: Kavithaparayanam (Malayalam)** 

**Event: Light Music Vocal (Indian Music) Female Voice** 

**Event: Mimicry** 

**Event: Poetry Recitation (English)** 

**Event: Mohiniyattam** 

**Event: Bharathanatyam (Female)** 

**Event: Essay Writing (Malayalam)** 

**Event: Mono Act** 

**Event: Elocution (Malayalam)** 

**Event: Aksharaslokam** 

**Event: Poetry Recitation (Hindi)** 

**Event: Elocution (Hindi)** 

**Event: Kathakali** 