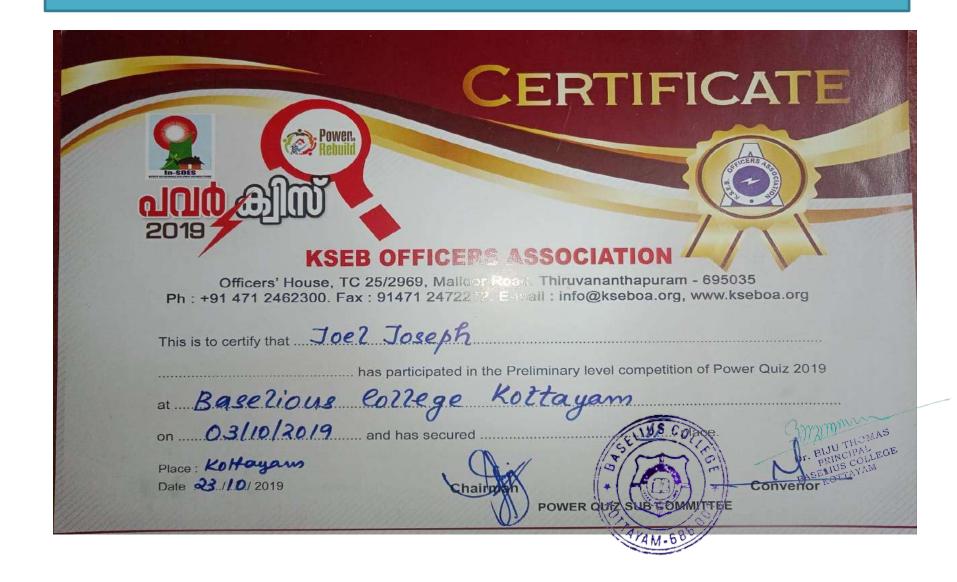

d on August 3 . 2019

Alehim Abeliana Silve Assert Lations See to

4. Duet Competition - Two Day National Fest held at CMS College, Kottayam – 27<sup>th</sup> August, 2019



#### CMS COLLEGE, KOTTAYAM (AUTONOMOUS)

Principal Roy Sam Daniel CVibu. Vacgrese

Convener Shahyas Sheri



### 5. All Kerala Intercollegiate Debate Competition at St. Alosius College, Edathua – 04<sup>th</sup> September, 2019



### 6. Elocution in District level competitions conducted by Indian Forest and Wildlife departments – 03/10/2019



### 7. District level competitions conducted by MES Golden Jubilee College – 05/10/2019

**Event: Elocution (Malayalam)** 



### District level competitions conducted by MES Golden Jubilee College – 05/10/2019

**Event: Quiz** 



#### 8. Quiz by KSEB Power Quiz - 23.10.2019



### 9. Elocution Competition organised by Circle Cooperative Union, Kottayam – 15/11/2019





#### Certificate of Merit

| LS-11-2019: Secretary  | This is to Certify that Kum.   | ARI. Soumya . P.B                          |                                                   |
|--------------------------------------------------------------------------------------------------------------------------------------------------------------------------------------------------------------------------------------------------------------------------------------------------------------------------------------------------------------------------------------------------------------------------------------------------------------------------------------------------------------------------------------