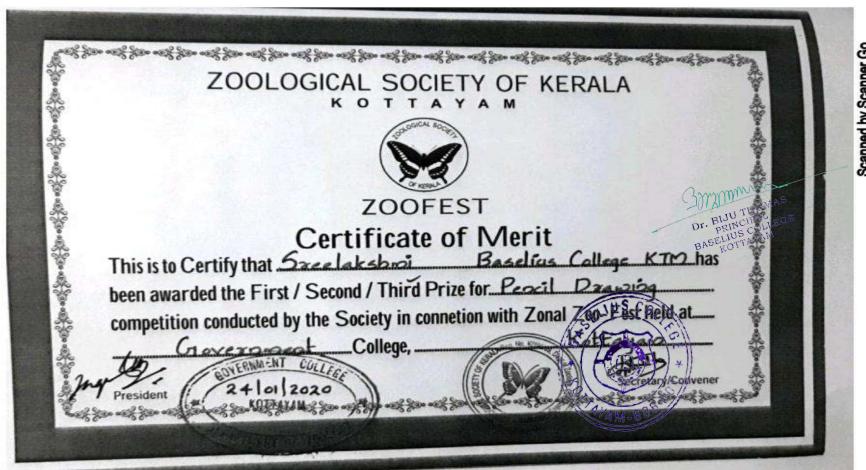

#### 21. Zoofest organised by Zoological Department of Kerala – 24<sup>th</sup> January, 2020

**Event: Pencil Drawing** 

**Event: Rapid Identification** 

**Event: Rapid Identification** 

**Event: Short Film** 