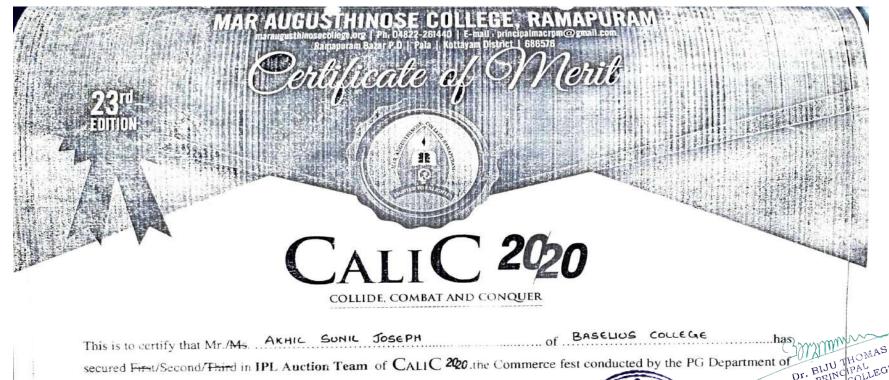

### 24. Second prize in IPL Auction held at Mar Augustinos College, Ramapuram - 01.02.2020

Commerce Mar Augusthinose College Ramapuram, on 1st February 2020.

Staff Co ordinator

Head of the Department

Principal

This is to certify that Mr./Ms. SUJIN JACOB of BASELIOS COLLEGE has secured First/Second/Third in IPL Auction Team of CALIC 200, the Commerce fest conducted by the PG Department of Commerce Mar Augusthinose College Ramapuram, on 1st February 2020.

JITHIN ROBIN Staff Co ordinator JOSE JOSEPH
Head of the Department

OR. JOSEPH V.J

Principal