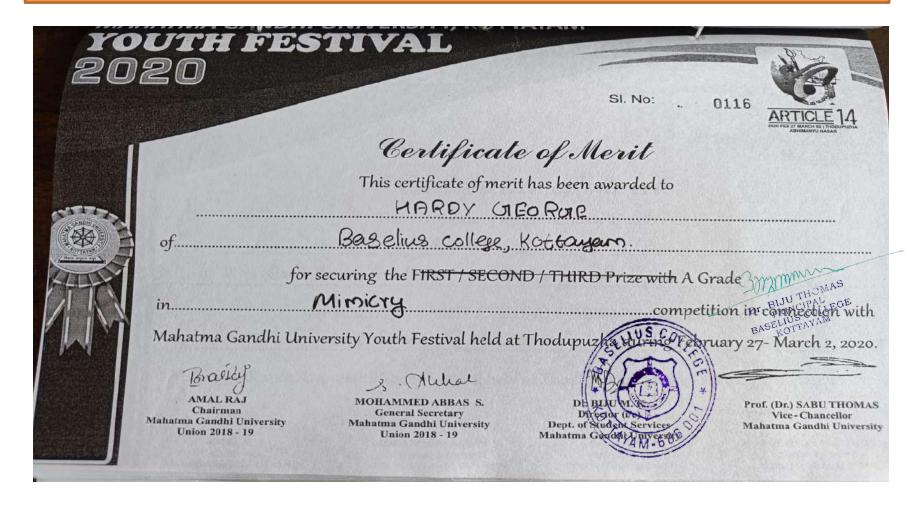

#### **Event: Classical Music Vocal Female Voice**

**Event: Kavithaparayanam (Malayalam)** 

**Event: Light Music Vocal (Indian Music) Female Voice** 

**Event: Mimicry** 

**Event: Poetry Recitation (English)** 