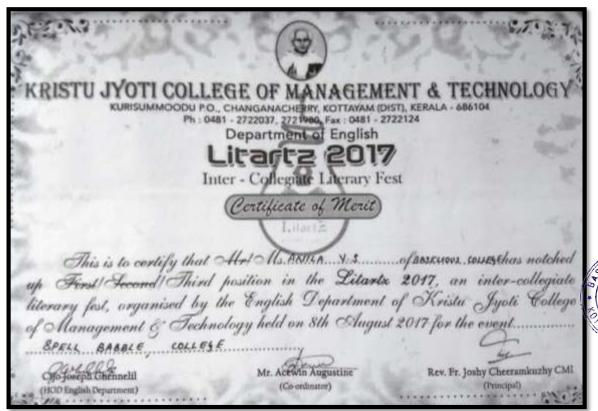

#### 02. Spelling Bee Competition at Litartz 2017, Christu Jyoti College,

#### Chanaganassery- 08.08.2017