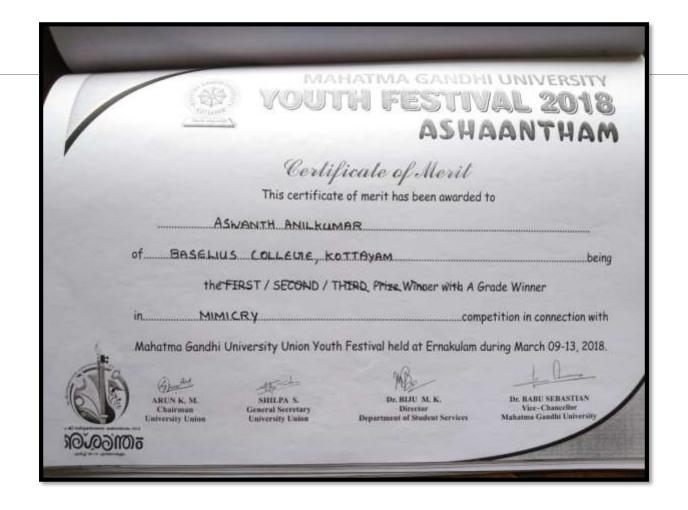

Chemspark 2k18, St. Xaviers College, Vaikom - 15.02.2018





#### 17. Face Painting, Lumere '18, College of Engg., Kidangoor - 23.02.2018





Dr. BIJU THOMAS
Dr. BIJU THOMAS
PRINCIPAL
BASELIUS COLLEGE
WOTTAYAM

#### 18. Voice of Ritu Music, RITU- 18, RIT Kottayam - 01.03.2018



Dr. BIJU THOMAS

Dr. BIJU THOMAS

BASELIUS COLLEGE

BASELIUS COLLEGE

EASTAYAM

#### 19. Light Music- Male, ASANTHAM MG University Youth festival, Ernakulam-09.03.2018





### Poetry writing- Malayalam, ASANTHAM MG University Youth festival, Ernakulam- 10.03.2018







#### Other forms of Classical Dance, ASANTHAM MG University Youth festival, Ernakulam- 10.03.2018



Dr. BIJU THOMAS
Dr. BIJU THOMAS
PRINCIPAL
BASELIUS COLLEGE
KOTTAYAM

#### Mimicry, ASANTHAM MG University Youth festival. Ernakulam- 11.03.2018







### Poetry Recitation - English, ASANTHAM MG University Youth festival, Ernakulam - 12.03.2018



Dr. BIJU THOMAS
Dr. BIJU THOMAS
PRINCIPAL
BASELIUS COLLEGE
KOTTAYAM



### String Instrument- Eastern, ASANTHAM MG University Youth festival, Ernakulam- 13.03.2018





Dr. BLJU THOMAS

Dr. BLJU THOMAS

PRINCIPAL
PRINCIPAL
BASELIUS
KOTTAYAM

#### Folk Dance single, ASANTHAM MG University Youth festival, Ernakulam-13.03.2018





Dr. BIJU THOMAS
Dr. BRINCIPAL
PRINCIPAL
PRINCIPAL
BASELIUS COLLEGE
KOTTAYAM