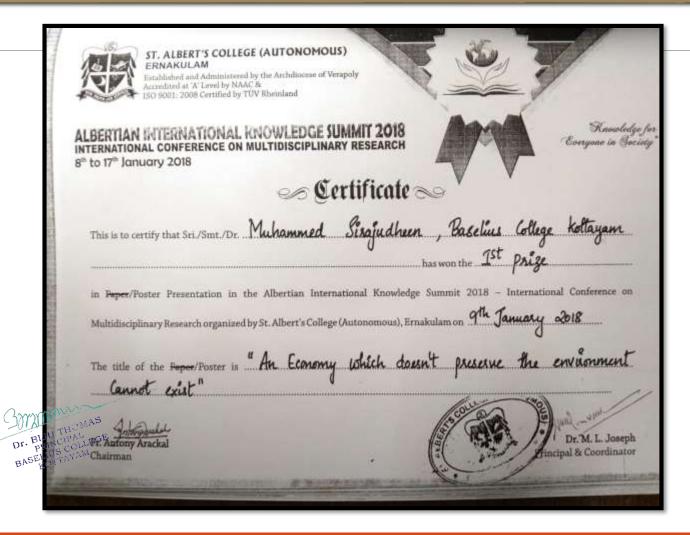

## 13. Poster presentation competition, Abertian International Knowledge Summit, St. Albert's College, Ernakulam - 09.01.2018