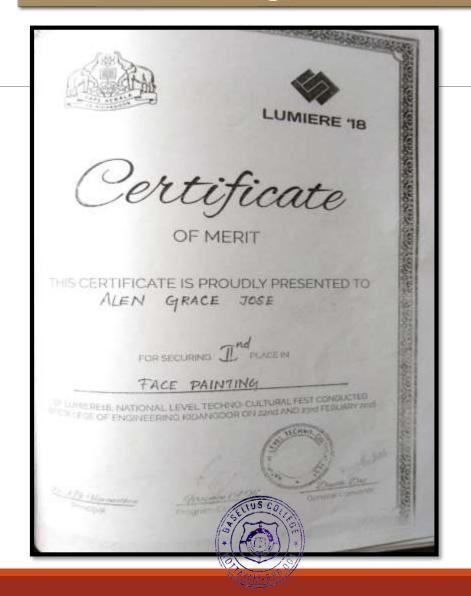

#### 17. Face Painting, Lumere '18, College of Engg., Kidangoor - 23.02.2018

Dr. BIJU THOMAS
Dr. BIJU THOMAS
PRINCIPAL
BASELIUS COLLEGE
WOTTAYAM