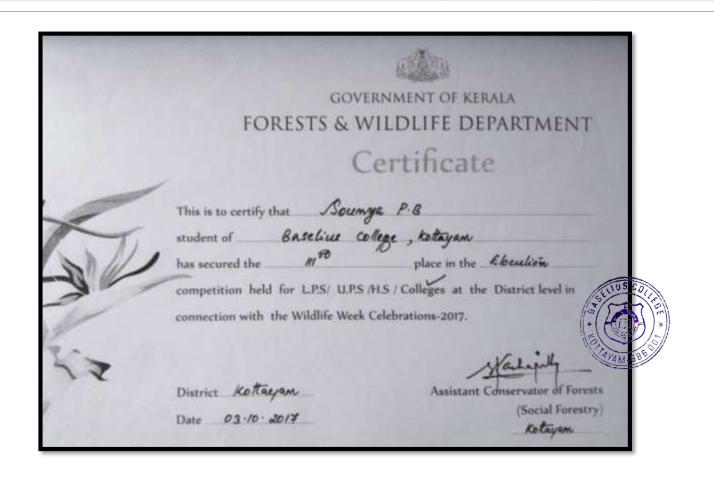

### 04. Elocution, Forests & Wildlife Department, District level competition-03.10.2017

Dr. BIJU THOMAS
Dr. BIJU THOMAS
PRINCIPAL
BASELIUS FOTTAYAM