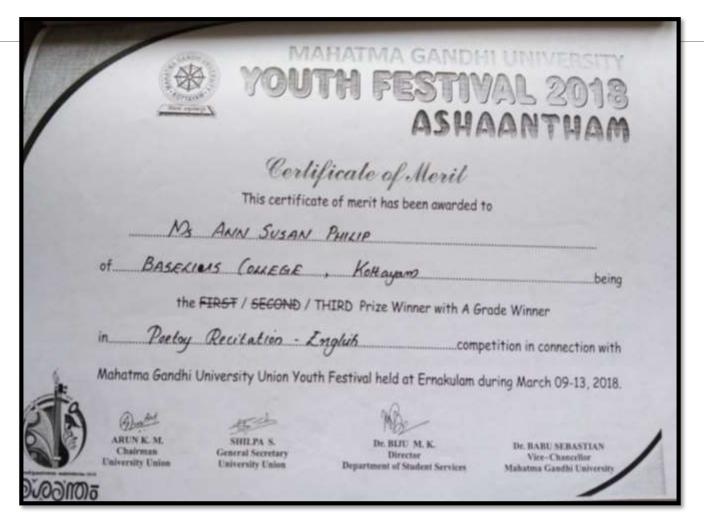

### Poetry Recitation - English, ASANTHAM MG University Youth festival, Ernakulam - 12.03.2018

Dr. BIJU THOMAS
Dr. BIJU THOMAS
PRINCIPAL
BASELIUS COLLEGE
KOTTAYAM