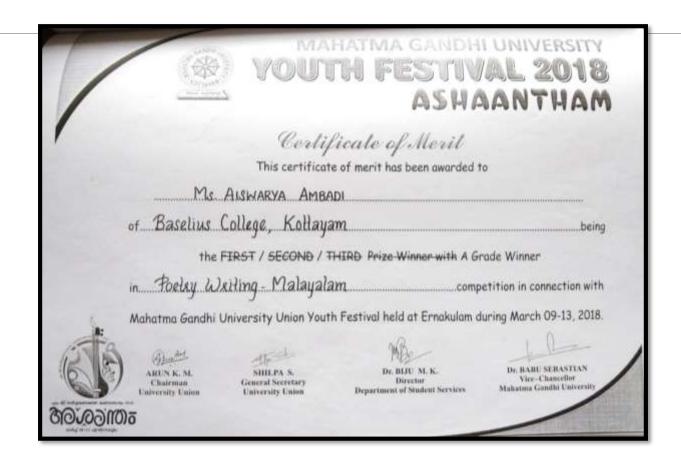

### Poetry writing- Malayalam, ASANTHAM MG University Youth festival, Ernakulam- 10.03.2018