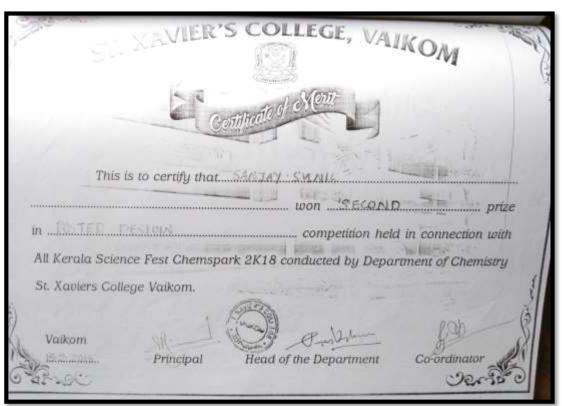

### 16. Poster Designing , All Kerala Science Fest Chemspark 2k18, St. Xaviers College, Vaikom - 15.02.2018