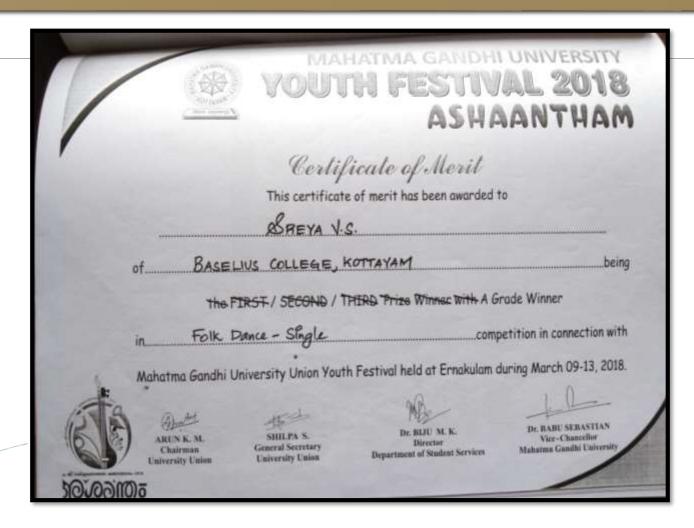

#### Folk Dance single, ASANTHAM MG University Youth festival, Ernakulam-13.03.2018

Dr. BIJU THOMAS
Dr. BRINCIPAL
PRINCIPAL
PRINCIPAL
BASELIUS COLLEGE
KOTTAYAM