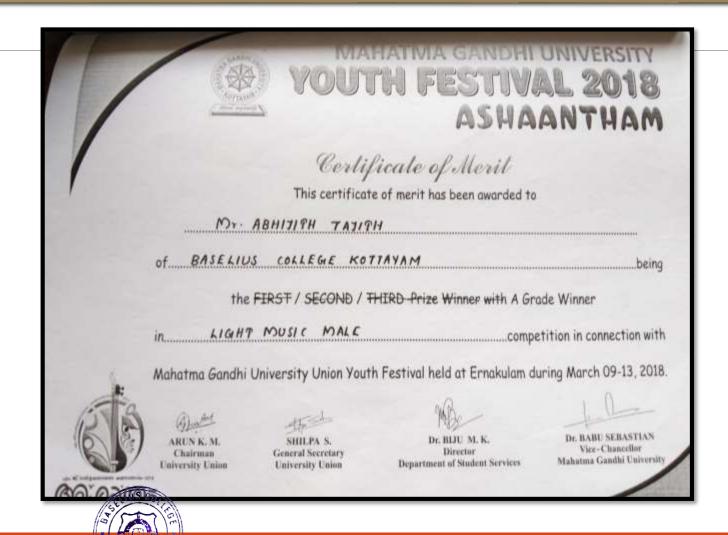

#### 19. Light Music- Male, ASANTHAM MG University Youth festival, Ernakulam-09.03.2018