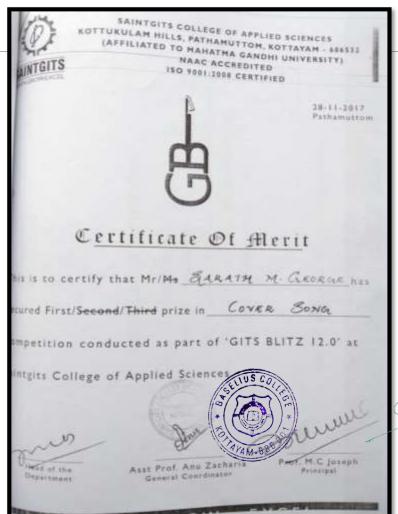

### 10. Cover Song Competition, GITS BLITZ 12.0, Saintgits College of Applied Sciences - 28.11.2017

Dr. BIJU THOMAS

Dr. BIJU THOMAS

PRINCIPAL

PRINCIPAL

BASELIUS COLLEGE

KOTTAYAM