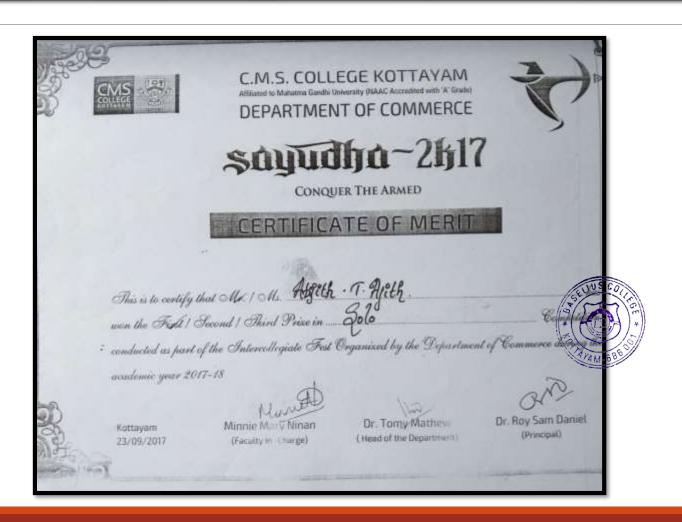

# 03. Solo Competition at Soyudha 2K17 Forests & Wildlife Department, District level competition- 23.09.2017

Dr. BIJU THOMAS

Dr. BIJU THOMAS

PRINCIPAL

PRINCIPAL

BASELIUS COLLEGE

KOTTAYAM