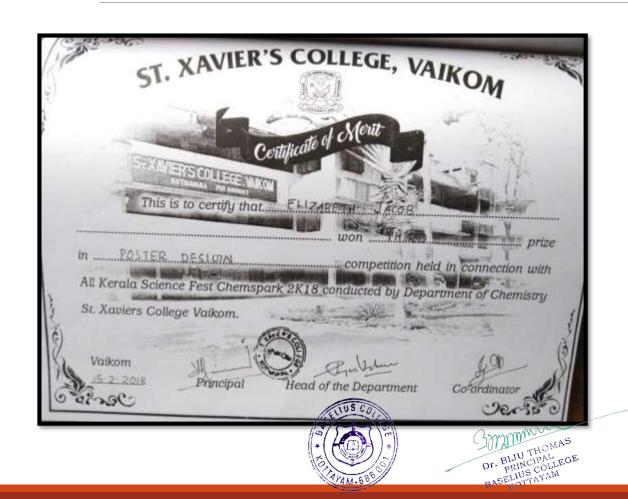

### 16. Poster Designing , All Kerala Science Fest Chemspark 2k18, St. Xaviers College, Vaikom - 15.02.2018