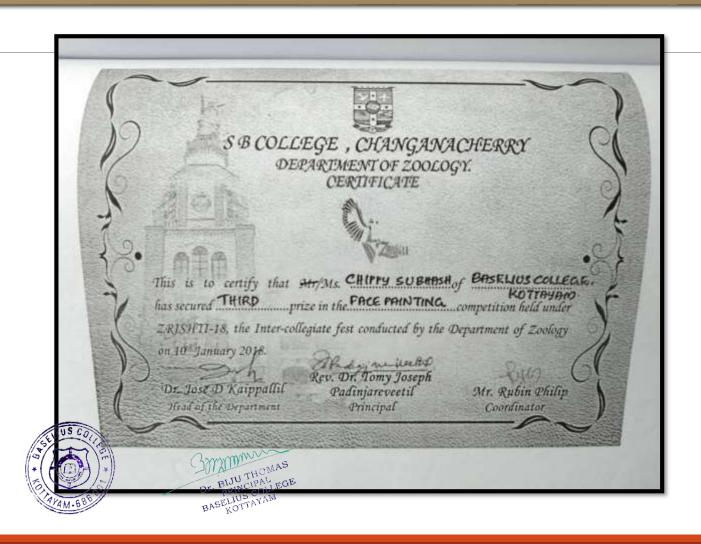

### 14. Face painting competition, ZRISHTI-18, SB College, Changanacherry-10.01.2018