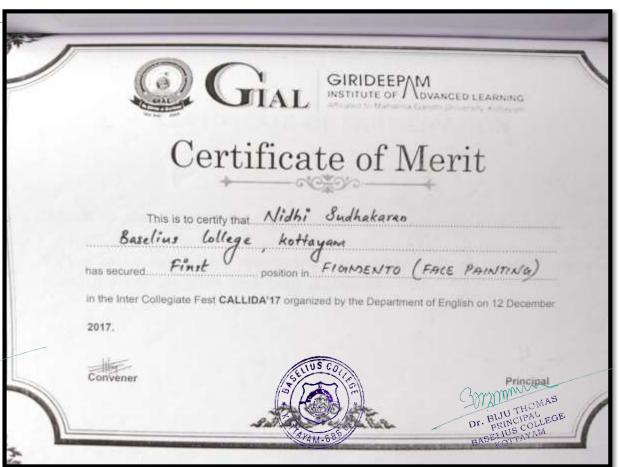

### 11. Face Painting competition, CALLIDA 17, by Girdeepam Institute of Advanced Learning- 12.12.2017