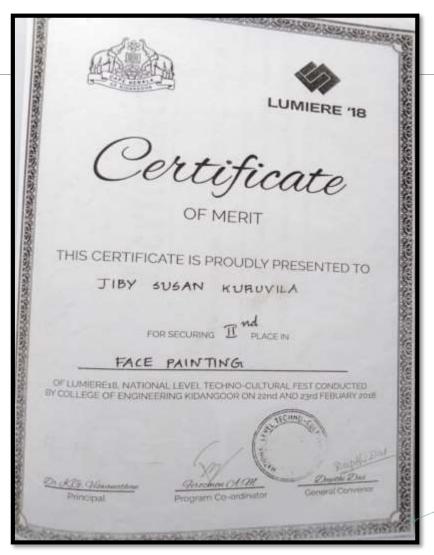

#### 17. Face Painting, Lumere '18, College of Engg., Kidangoor - 23.02.2018

Dr. BIJU THOMAS
Dr. BIJU THOMAS
PRINCIPAL
BASELIUS COLLEGE
WOTTAYAM