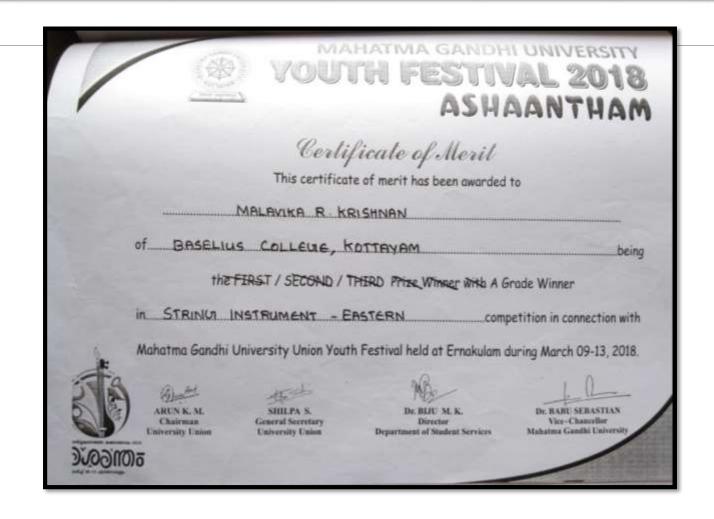

### String Instrument- Eastern, ASANTHAM MG University Youth festival, Ernakulam- 13.03.2018

Dr. BLJU THOMAS

Dr. BLJU THOMAS

PRINCIPAL
PRINCIPAL
BASELIUS
KOTTAYAM