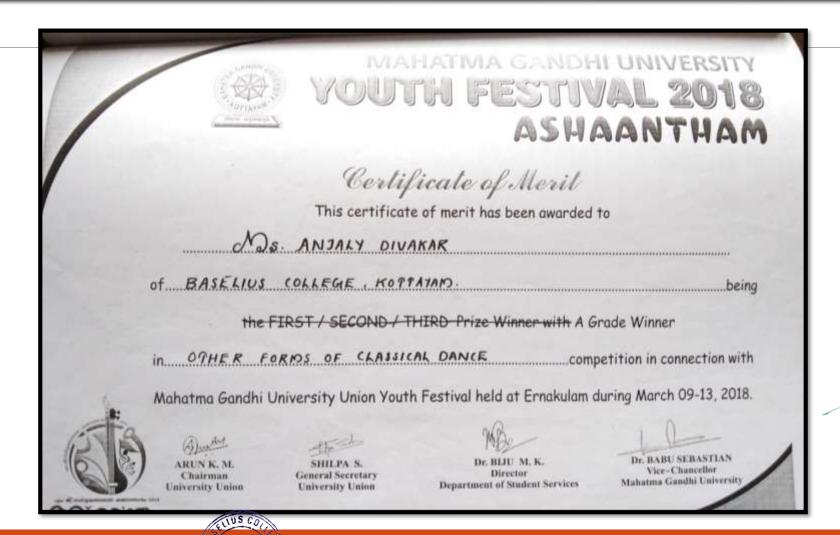

#### Other forms of Classical Dance, ASANTHAM MG University Youth festival, Ernakulam- 10.03.2018

Dr. BIJU THOMAS
Dr. BIJU THOMAS
PRINCIPAL
BASELIUS COLLEGE
KOTTAYAM