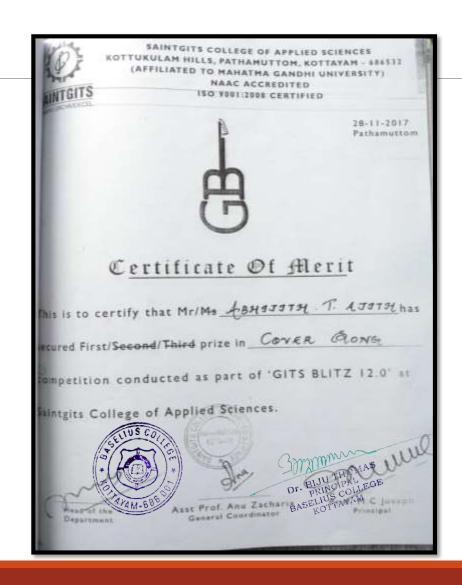

### 10. Cover Song Competition, GITS BLITZ 12.0, Saintgits College of Applied Sciences - 28.11.2017

Dr. BIJU THOMAS

Dr. BIJU THOMAS

PRINCIPAL

PRINCIPAL

BASELIUS COLLEGE

KOTTAYAM