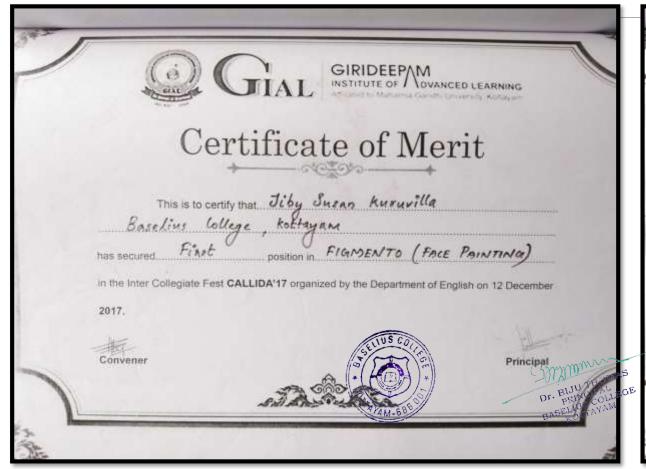

### 11. Face Painting competition, CALLIDA 17, by Girdeepam Institute of Advanced Learning- 12.12.2017