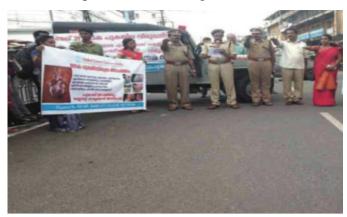

# 5. Anti Narcotics Day on 26/06/2018

- Life Skill Health
- No of participants: 82

The day was celebrated in association with Vimukthi mission and Excise Division Kottayam.An oath against drug was taken along with a rally inaugurated by the MLA of Kottayam,Sri.ThiruvanchoorRadhakrishnan.