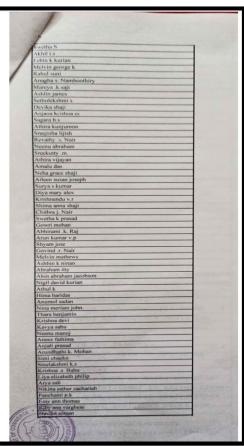

# 3. Workshop on Digital Marketing on 14/06/2018

- ICT
- No of participants: 114

A workshop on Digital Marketing was taken by Miss Dimple Meera Tom, a content creator.114 students of Commerce Department attended the session. Digital marketing and its significance in a modern challenging world was explained in detail by the resource person