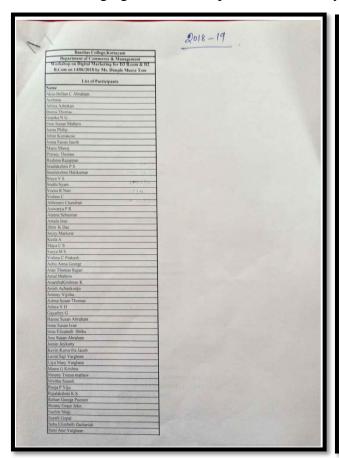

# 3. Workshop on Digital Marketing on 14/06/2018

- ICT
- No of participants: 114

A workshop on Digital Marketing was taken by Miss Dimple Meera Tom, a content creator.114 students of Commerce Department attended the session. Digital marketing and its significance in a modern challenging world was explained in detail by the resource person