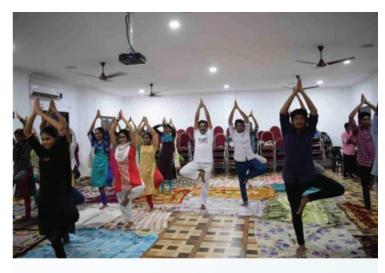

# 4. International Yoga Day on 21/06/2018

#### • Life Skill –Health

#### • No of Participants :486

A yoga training session conducted under the guidance of Kanthi Yoga Academy and Senior NCC cadet Sgt Christy J Kurien. The students were guided to perform various Yoga poses.