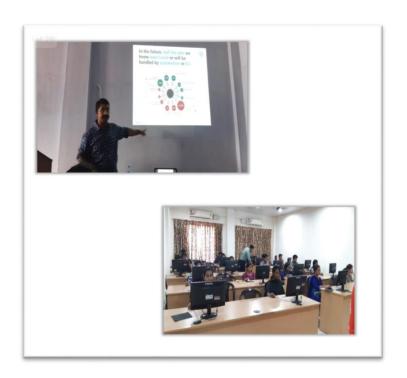

# 3. Workshop on Digital Marketing on 14/06/2018

- ICT
- No of participants: 114

A workshop on Digital Marketing was taken by Miss Dimple Meera Tom, a content creator.114 students of Commerce Department attended the session. Digital marketing and its significance in a modern challenging world was explained in detail by the resource person