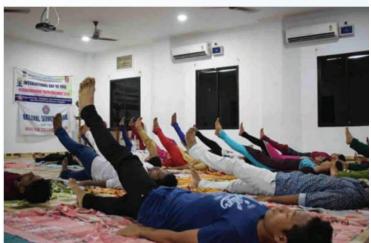

# 4. International Yoga Day on 21/06/2018

#### • Life Skill –Health

#### • No of Participants :486

A yoga training session conducted under the guidance of Kanthi Yoga Academy and Senior NCC cadet Sgt Christy J Kurien. The students were guided to perform various Yoga poses.