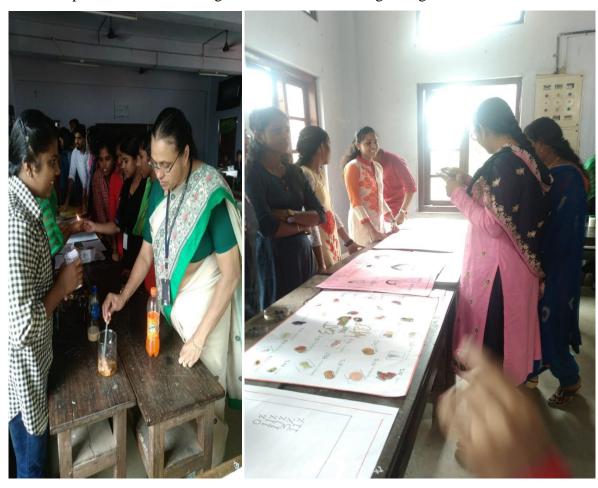

#### 2. SAMEEKRITHA 2K18 –Nutrition expo (03/06/2018)

- Life skill -Health
- No of participants: 40

The Department of Botany and Zoology jointly organised a Nutrition awareness Exhibition and food fest on 3.06.2018. Dr M V Krishnaraj and Prof. Uma Surendran were the conveners of this programme. The students of Zoology prepared charts showing the importance of malnutrition and enlisted fruits and vegetables that have to be consumed seasonally. Botany students prepared various food items using naturally available vegetables, leaves and fruits under the title, "NattuRuchi" and exhibited, distributed and generated a revenue. This programme was conducted under the instructions from Department of Health and Department of Collegiate education as part of an awareness against malnutrition among college and school students.