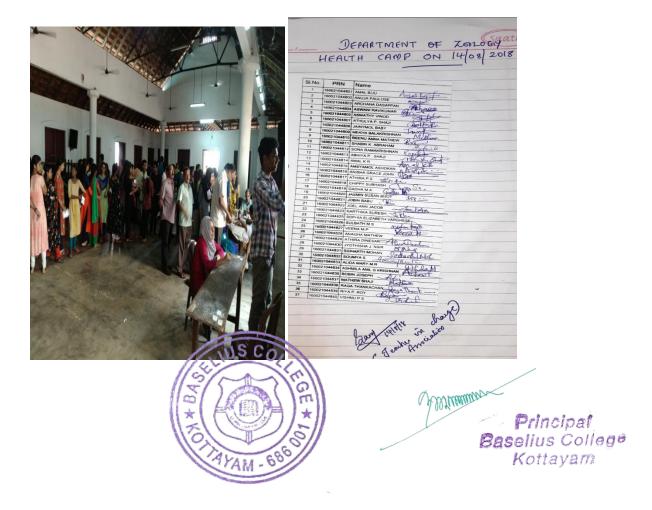

the help and support of the District Hospital, Kottayam. The whole hearted cooperation of Ophthalmology and Dietetics Departments of the hospital was extended for the camp. Ms. Mini, the Dietitian, inaugurated the camp with a brief awareness class on the importance of nutrition. It was followed by health check-ups and eye testing. The health-checkup reports of each beneficiary were then analysed and suggestions based on the report were given by the dietitian to follow a healthy diet. Eye testing was coordinated by Ms. Sreekala, the optometrist. More than 250 individuals, including students, teaching staff and non-teaching staff were benefited with the Medical camp. The camp was held from 10.30 a.m. to 3 p.m. and it was a grant success.

The camp was organised by the Department of Zoology



# 14. Personality Development class on 13/09/2018

- Soft Skill- Personality Development
- No of participants: 57

The class was led by the faculty of Marian College, Kuttikkanam.57 students participated in the session. The class was organized by the Department of Commerce. Prof.Samson Thomas led the session







#### 15. Personality Development class on 14/09/2018

- Soft Skill Personality Development
- No of participants:49

A personality development class was organised for 49 students of English Department by the SLI institute, Kottayam. The program focused on laying the very foundations of a good personality for the students

#### 16. Sramadhaan (Swachhta Pakhwada) on 15/09/2018

- Life Skill Hygiene
- No of participants: 82

An initiative by the Central government to clean the pub