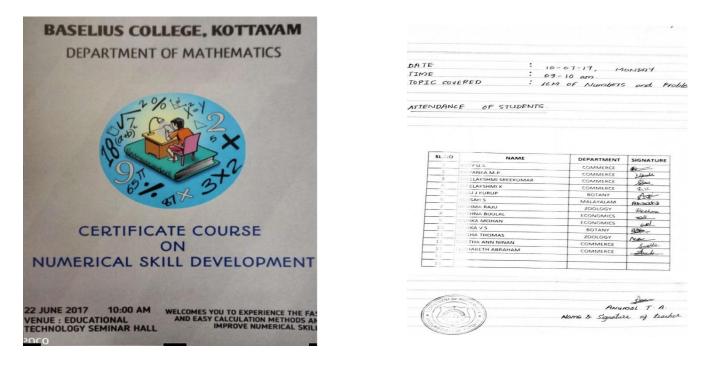

#### 3. Class on Numerical ability on 10/07/2017

- Computing
- No of participants:13

Class of 30 hours was taken by the guest faculty of the department Anumol T A.13 students participated in the sessions.Venue was Technology seminar Hall.