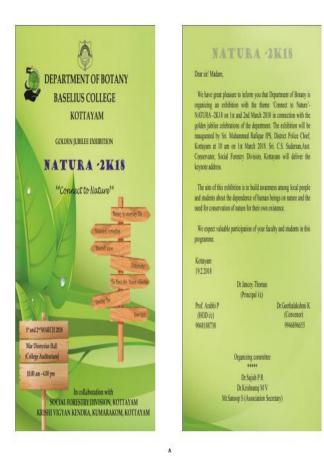

l collection of Bonsai by Tamarind Bonsai, exhibition of agricultural products by KVK, cloth bag exhibition and sale by NSS unit were matching with the theme of our exhibition. 'Connect to Nature'. There

were many stalls made by our students showcasing their talents such as' Biocraft expo' with beautiful handicrafts made from waste glass and plastic bottles, natural materials such as coconut shell, etc; Food stalls 'Thaninadan and Natturuchi' with traditional and healthy food products; 'Fruitopia' with different fruit varieties and products; 'Especios' with good collection of spices; 'Verdura' with vegetable wonders; Terrarians with terrarium and bottle garden collection etc. The two day exhibition was great success with good media coverage and participation by students and local people









#### NATURA- 2K18 Media coverage



ബസേലിയസ് കോളജിലെ ബോട്ടണി വിഭാഗം നടത്തുന്ന നാചറ 2018 എക്സിബിഷനിൽനിന്ന്.

# നാച്വറ തുടങ്ങി

കൾ, പലവൃഞ്ജനങ്ങൾ തുടങ്ങി യവയുടെ ശേഖരം എക്സിബിഷ നിൽ ഒരുക്കിയിട്ടുണ്ട്.

ജില്ലാ പൊലീസ് മേധാവി മുഹ മ്മദ് റഫീക് ഉദ്ഘാടനം ചെയ്തു. പ്രിൻസിപ്പൽ ഡോ.ജാൻസി തോ മസ് അധ്യക്ഷത വഹിച്ചു. സോ ഷ്യൽ ഫോറസ്ട്രി ഡിവിഷൻ അസിസ്റ്റന്റ് കൺസർവേറ്റർ സി എസ്.സുദർശൻ മുഖ്യപ്രഭാഷ ണം നടത്തി. ബോട്ടണി വിഭാഗം മേധാവി പി.ആരഭി, അസിസ്റ്റന്റ് പ്രഫസർ ഡോ.എം.വി.കൃഷ്ണ രാജ് തുടങ്ങിയവർ പ്രസംഗിച്ചു.

പ്രകൃതിയുമാ Ca) 2500.0 യി അടുത്തുനിൽക്കുക എന്ന ലക്ഷ്യത്തോടെ ബസേലിയസ് കോളജിലെ ബോട്ടണി വിഭാഗം നടത്തുന്ന നാചാറ 2018നു തുട ക്കമായി. കോളജിലെ ബോട്ടണി വിഭാഗവും കൃഷിവിജ്ഞാന കേ ന്ദ്രവും കേരള സോഷ്യൽ ഫോറ സ്ട്രി വിഭാഗവും ചേർന്നു നടത്തു ന്ന രണ്ടു ദിവസത്തെ എക്സിബി ഷൻ ഇന്നു സമാപിക്കും. ഉപയോ ഗശുന്യമായ പാഴ്വസ്തുക്കളിൽ നിന്നു വിദ