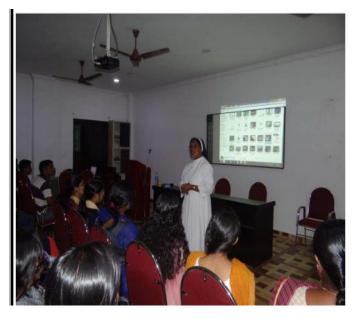

#### 9. ORIENTATION for First year undergraduates on 06/10/2017

- Soft Skill -Personality Development
- No of participants:62

For the first year students of the science departments an orientation class was held on 6<sup>th</sup>October 2017 which was led by Dr.Sister Liza. The class was very motivational and helped the students to focus on their goals.