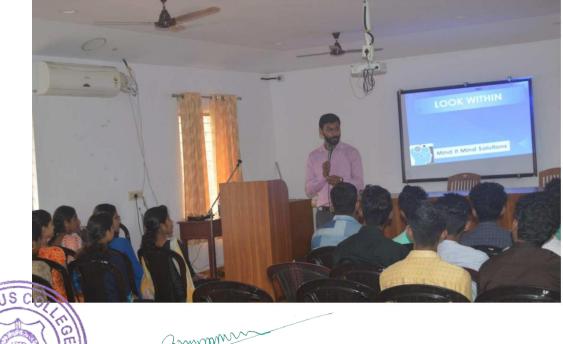

#### 2017-18

1. Personality development class for undergraduate students on 07/06/2017

- Soft Skill Personality Development
- No of participants: 60

An orientation programme, 'Mind it, mind Solutions' was organized for D1 Mathematics on 29/08/17 and for D2 Mathematics on 07/06/17 by Mr. Prince Varghese, a mind trainer and a motivational speaker at 10.00 am at Education Technology Seminar Hall. In the forenoon session, the students were trained to control their minds and in the afternoon session the students were shown inspirational and motivational videos to make them more courageous and self-confident. The programme came to an end at 4.30 pm.The programme was organized by Mathematics Department