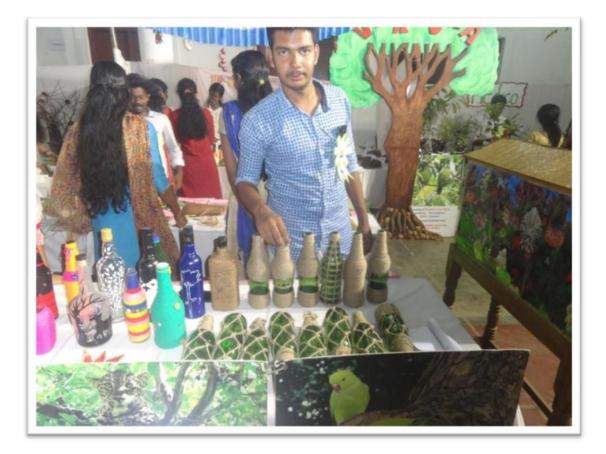

llection of Bonsai by Tamarind Bonsai, exhibition of agricultural products by KVK, cloth bag exhibition and sale by NSS unit were matching with the theme of our exhibition. 'Connect to Nature'. There

were many stalls made by our students showcasing their talents such as' Biocraft expo' with beautiful handicrafts made from waste glass and plastic bottles, natural materials such as coconut shell, etc; Food stalls 'Thaninadan and Natturuchi' with traditional and healthy food products; 'Fruitopia' with different fruit varieties and products; 'Especios' with good collection of spices; 'Verdura' with vegetable wonders; Terrarians with terrarium and bottle garden collection etc. The two day exhibition was great success with good media coverage and participation by students and local people









#### NATURA- 2K18 Media coverage



ബസേലിയസ് കോളജിലെ ബോട്ടണി വിഭാഗം നടത്തുന്ന നാചറ 2018 എക്സിബിഷനിൽനിന്ന്.

# നാച്വറ തുടങ്ങി

കൾ, പലവൃഞ്ജനങ്ങൾ തുടങ്ങി യവയുടെ ശേഖരം എക്സിബിഷ നിൽ ഒരുക്കിയിട്ടുണ്ട്.

ജില്ലാ പൊലീസ് മേധാവി മുഹ മ്മദ് റഫീക് ഉദ്ഘാടനം ചെയ്തു. പ്രിൻസിപ്പൽ ഡോ.ജാൻസി തോ മസ് അധ്യക്ഷത വഹിച്ചു. സോ ഷ്യൽ ഫോറസ്ട്രി ഡിവിഷൻ അസിസ്റ്റന്റ് കൺസർവേറ്റർ സി എസ്.സുദർശൻ മുഖ്യപ്രഭാഷ ണം നടത്തി. ബോട്ടണി വിഭാഗം മേധാവി പി.ആരഭി, അസിസ്റ്റന്റ് പ്രഫസർ ഡോ.എം.വി.കൃഷ്ണ രാജ് തുടങ്ങിയവർ പ്രസംഗിച്ചു.

പ്രകൃതിയുമാ Ca) 2500.0 യി അടുത്തുനിൽക്കുക എന്ന ലക്ഷ്യത്തോടെ ബസേലിയസ് കോളജിലെ ബോട്ടണി വിഭാഗം നടത്തുന്ന നാചാറ 2018നു തുട ക്കമായി. കോളജിലെ ബോട്ടണി വിഭാഗവും കൃഷിവിജ്ഞാന കേ ന്ദ്രവും കേരള സോഷ്യൽ ഫോറ സ്ട്രി വിഭാഗവും ചേർന്നു നടത്തു ന്ന രണ്ടു ദിവസത്തെ എക്സിബി ഷൻ ഇന്നു സമാപിക്കും. ഉപയോ ഗശുന്യമായ പാഴ്വസ്തുക്കളിൽ നിന്നു വിദ്യാർ