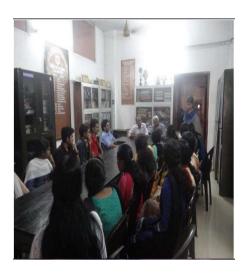

#### 8. Personality Development Class on 22/9/2017

- Soft Skill Personality Development
- No of participants: 33

A class by Dr.Joshua George to motivate and orient the students to improve them personally and also to make them confident in their daily lives.