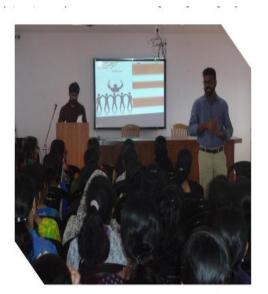

#### 2017-18

1. Personality development class for undergraduate students on 07/06/2017

- Soft Skill Personality Development
- No of participants: 60

An orientation programme, 'Mind it, mind Solutions' was organized for D1 Mathematics on 29/08/17 and for D2 Mathematics on 07/06/17 by Mr. Prince Varghese, a mind trainer and a motivational speaker at 10.00 am at Education Technology Seminar Hall. In the forenoon session, the students were trained to control their minds and in the afternoon session the students were shown inspirational and motivational videos to make them more courageous and self-confident. The programme came to an end at 4.30 pm.The programme was organized by Mathematics Department