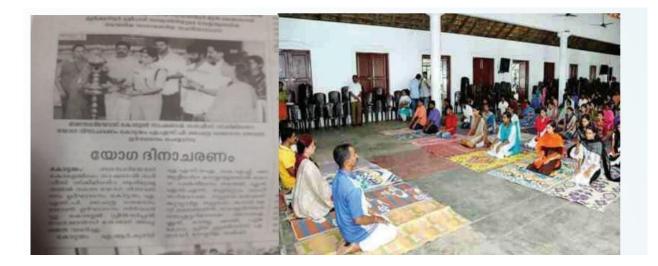

#### 2. International Yoga Day on 21/06/2017

- Life Skill –Health
- No of participants: 655

International Yoga Day was celebrated with Chaithra Theresa John, ASP, Kottayam as the chief guest.Entire college community participated.Students collaborated with Kanthi Yoga Academy for the session and Srgnt. Christy J Kurian led the session.655 Students participated.