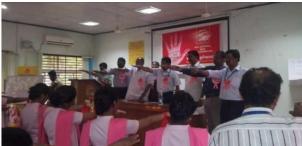

## 1. International Yoga Day celebration on 21/06/2016

• Life Skill/Health

• No. of participants: 323

All students participated in the session to honor International Yoga Day. Ms. Anjana, Yoga instructor led the