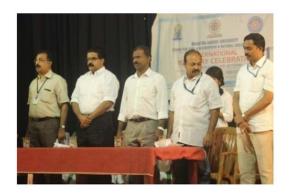

## 1. International Yoga Day celebration on 21/06/2016

• Life Skill/Health

• No. of participants: 323

All students participated in the session to honor International Yoga Day. Ms. Anjana, Yoga instructor led the