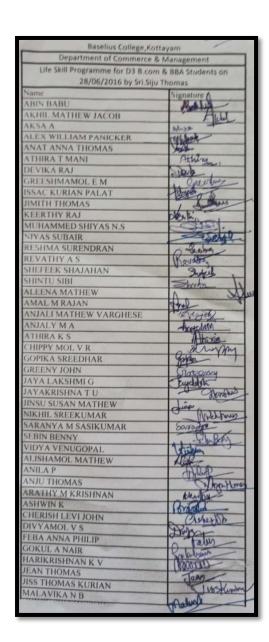

## 2. Life Skills for Greatness: Orientation and Value Education Session for Undergraduate students on 28 /06/2016

No of participants: 74

• Soft Skill - Personality Development

The session was handled by Mr. Siju Thomas Alencherry, MBA, who is the chief operating officer of the counseling center by the name "Wings to win", Ernakulum. The class was organized by The Department of Commerce.74 students of the Department participated in the program.

#### PARTICIPANT LIST