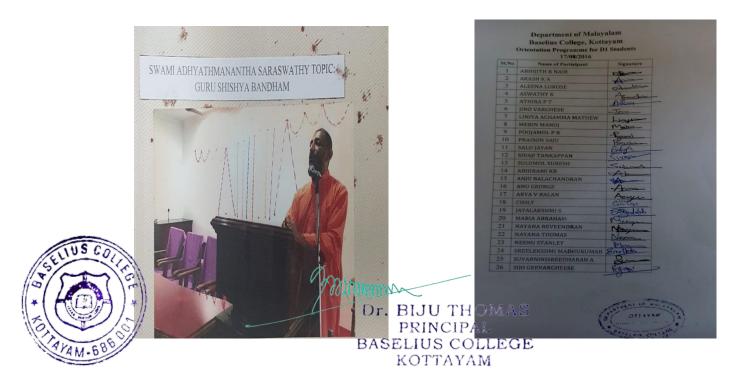

## 2. Life Skills for Greatness: Orientation and Value Education Session for Undergraduate students on 28 /06/2016

No of participants: 74

• Soft Skill - Personality Development

The session was handled by Mr. Siju Thomas Alencherry, MBA, who is the chief operating officer of the counseling center by the name "Wings to win", Ernakulum. The class was organized by The Department of Commerce.74 students of the Department participated in the program.

#### PARTICIPANT LIST