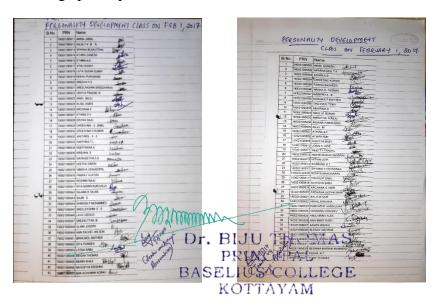

Principal of Clarets College, Arunachal Pradesh.55 students participated in the class

#### 24. Translation Techniques on 23/01/2017

- Language Skill
- No of participants: 16

A class to develop the basic skills to Translate was given by the Faculty of the Department of English to 16 students of the Department. Students were given tasks to finish and they were evaluated by the faculty

## 25. Personality Development Class on 01/02/2017

- Soft Skill Personality development
- No of participants: 70

A personality development class was taken for first year students of the college on February 2017. Dr.T.P. Sasikumar, retired scientist of ISRO gave an interesting lecture on that day. The class was organized by the Department of Zoology.70 students of the college participated in the class





#### 26. Orientation for undergraduate students on 26/03/2017

- Soft Skill- Personality Development
- No of participants: 55

In order to keep up the right spirits of our students, the College had conducted orientation programmes. The first one was given to the First year Degree students when they joined the college. The session was a unique one for it was handled by Gokul M. Nair who is the II year PG student of our Department and also a certified trainer. Mr. Gokul took the motivational and meditative session on 17 August 2016. A second session of this kind was taken on 26 March 2017 for all the students. The forenoon session was attended by PG and III BA students and the afternoon session was attended by II and I BA students. Students were greatly moved by the session which was handl