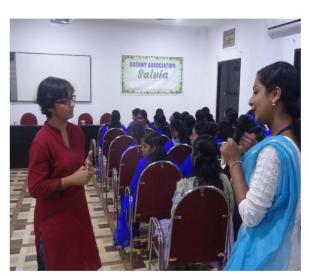

## 1. International Yoga Day celebration on 21/06/2016

• Life Skill/Health

• No. of participants: 323

All students participated in the session to honor International Yoga Day. Ms. Anjana, Yoga instructor led the