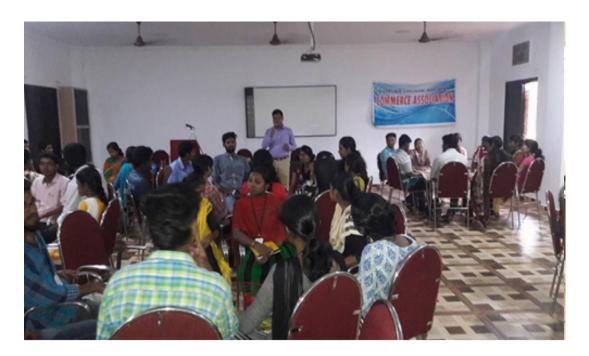

#### 3. Campus Mentoring on 04/07/2016

- Soft Skill-Personality Development
- No of participants: 30

30 students from Post graduate final year class of Commerce Department (Vocational and Regular) participated in the class. The class was given by Mr. Siju Thomas, CEO of wings to win Academy.