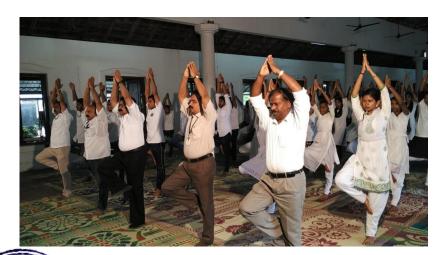

## 1. International Yoga Day celebration on 21/06/2016

• Life Skill/Health

• No. of participants: 323

All students participated in the session to honor International Yoga Day. Ms. Anjana, Yoga instructor led the