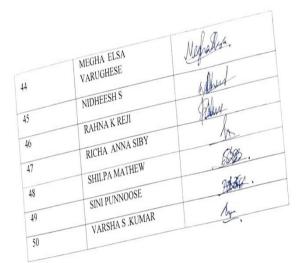

|  |



332 mmmass



8m)

harm,

#### 9. Orientation Programme

## A motivational class for the students of B. com (OM & SP) – First year undergraduates on 29/07/2016

- Soft Skill-Personality Development
- No of participants: 46

The class was led by Mr. Aji Chandran, Associate trainer of SB Global Education Resources Private Ltd. Training on Personality development was the main objective of this class.

#### PG DEPARTMENT OF COMMERCE (OM&SP) BASELIUS COLLEGE KOTTAYAM LIST OF STUDENTS 2016-17 TOPIC :-ORIENTATION RESOURCE PERSON:MR.AJI CHANDRAN DATE:-29-7.2016 NO OF STDENTS:-46 ABIN JOSEPH KURIAN ADITH SASI AISWARIA.O.A. AKHIL RAJ Remarks Abin Jeseph Balith Sun ALEN JOSEPH ALEN JOSEPH AMEL JOSEPH ANAKHA RAJ ANANTHU P VINOD ANKITA THOMAS ARATHY UNNIKRISHNAN ASHLY ELIZABETH GEORGE ASHWIN JOHN ROY