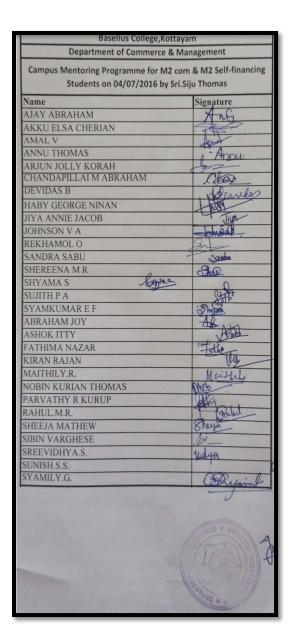

#### PARTICIPANT LIST

#### 3. Campus Mentoring on 04/07/2016

- Soft Skill-Personality Development
- No of participants: 30

30 students from Post graduate final year class of Commerce Department (Vocational and Regular) participated in the class. The class was given by Mr. Siju Thomas, CEO of wings to win Academy.