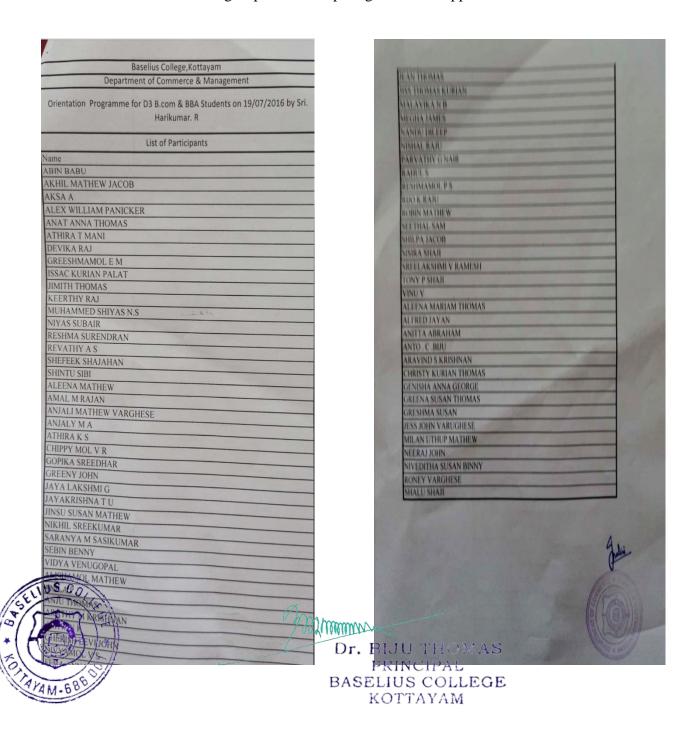

| 40  | 14544        | Subhalaja Mohan       | Supalogal        |
| 18 1       | 74318     | Elsa Mathew                                | 00411001111      |        | 41  | 14545        | Sujimol Reji          | Milery           |
|            |           |                                            | Dr               | BIJI   |     | THO.<br>IPAL |                       |                  |

KOTTAYAM

#### 6. ORIENTATION PROGRAMME on 19/07/2016

- Soft Skill -Motivation class
- No of participants: 82

An orientation programme, by Harikumar R was organized for the final years of BBA and B.Com was organized on 19th July. The program was chiefly focused on providing students an insight on sharpening their soft skills and how to stand out in a group while competing for career opportunities



#### 7. Orientation and Counseling session for students on 29/07/2016

- Soft Skill Personality Development
- No of participants: 58

As a part of inducting the students into college life this session was organized. The session was led by Ms. Arathy V. Dev, Seethalayam, Kottayam on 29th July, 2016.Ms.Arathy was a certified Psychotherapist and she provided insights on the importance of mental health.

|                                               | lege,Kottayam                                  |
|-----------------------------------------------|------------------------------------------------|
| Department of Comr                            | merce & Management                             |
| Orientation and Counsellin<br>29/07/2016 by S | ng to D1 B.com Students on<br>mt. Arathy V Dev