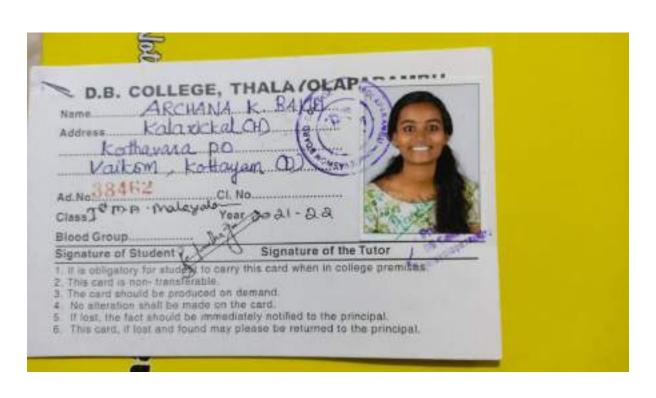

| No me of Student Akhil. T.S.       |
|------------------------------------|
| Admission No                       |
| Address Thannickal (H),            |
| Hand Maltakkena P.O.               |
| Kaltayam, Kerala, 686564           |
| Father's or                        |
| Gur lar, s name Salimon T.V.       |
| Phone No. Mob 8606264098           |
| Acr & Date of birth Q1 03/0:1/1999 |
| Class & Class No. M., Commerce     |
| Schiert M. Cam (France & Townhon)  |
| Year or study 2020 - 2022          |
| Signature of the student           |