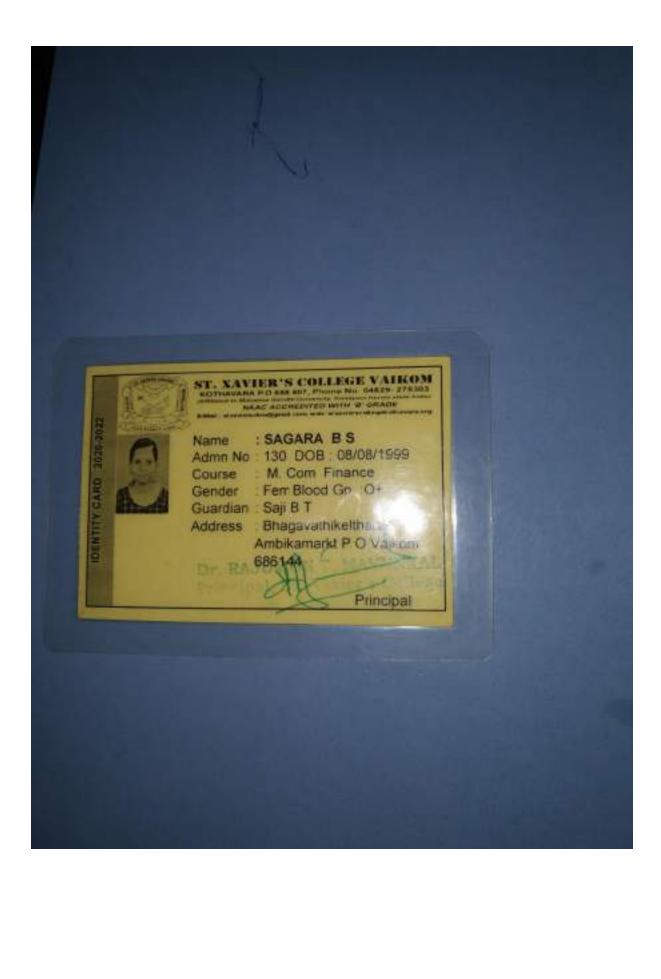

ication

We have assessed this student's English language ability and confirm that it is equivalent to CEFR Level B2 or higher in each of the four components of language learning. We made the assessment based on the students: English 91 from standard XII, cbse. Bachelor of Commerce 7.75 from Mahatma Gandhi University. As per para 2.11 of Covid-19: Guidance for Tier 4 Sponsors and Migrants and for Short-term students version 06/2020, this



#### INSTRUCTIONS

(i) This card is issued only for identification purpose and does not authorise cardholder to represent the Institute.

(ii) The cardholder is a student of the Institute at the time of issuance of this card.

(iii) The validity of card is 4 years from the date of issuance.

(iv) This card is not transferable.

MI

Student's Signature





STUDENT CARD 20/Feb/2021

|                        | A POLICE CAR                   | 2101 91021001     |