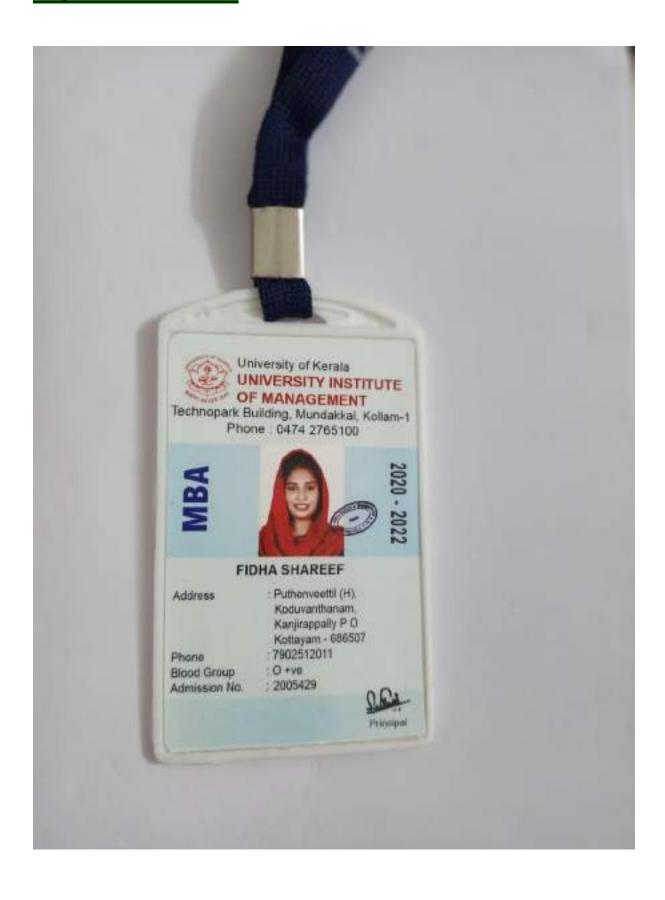

# **IDENTITY CARD**

# BASELIUS COLLEGE KOTTAYAM

Phone: 0481 - 2563918, 2565958

Students should bring this card without fail to the college and produce it whenever required. They must also wear the plastic ID badge whenever they are on the campus.

| No me of Student Akhil. T.S.       |
|------------------------------------|
| Admission No                       |
| Address Thannickal (H),            |
| Hand Maltakkena P.O.               |
| Kaltayam, Kerala, 686564           |
| Father's or                        |
| Gur lar, s name Salimon T.V.       |
| Phone No. Mob 8606264098           |
| Acr & Date of birth Q1 03/0:1/1999 |
| Class & Class No. M., Commerce     |
| Schiert M. Cam (France & Townhon)  |
| Year or study 2020 - 2022          |
| Signature of the student           |