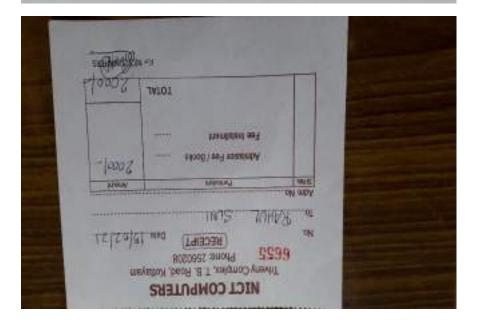

|                    |           |                                         |                       | an)             |  |

To be kept by the student and produced when asked for by the Lecturer NAAC Accredicted A+ College

# SACRED HEART COLLEGE (AUTONOMOUS), THEVARA ADMISSION CARD / ALLOTMENT MEMO

Name of Student

: NINA MERIAM JOHN

Course

: M COM - AIDED

Additional Language

ditional Language

Signature of Student

Date: 24-11-2020 01/10/2020

Accountan









12.25

## ADMISSION CONFIRMATION SLIP

Application Number

709312

Name of the Candidate

ABHIRAMI K RAJ

Admission Type

PERMANENT

College WARRANT BANDHILL MINERSHY

Kuriakose Elias College,

Mannanam

Programme

M.Com Finance and Taxation

(SF)

Category

Scheduled Tribes(ST)

Admitted Date

30-12-2020 14:45:44

(Seal of the College)

Signature of the Principal/ Admission (

Munakpan Elias College.

receipted Team

And the second state of

30-12-2020

© 2020 Mahatma Gandhi University, All Rights Reserved.



#### Original Copy



Logic Management Training Institutes Pyt.Ltd FIRST FLOOR, KOSAMATTAM TOWER, OPPOSIT NEHRU STADIUM NAGAMPADAM, KOTTAYAM PIN 686001

7356466111 Receipt GSTN No: 32AABCLEISIBIZI

Date: 30-06-2020 Insolocino 2020 - 2021/82

Billed to Payment Mode Cash

Name :