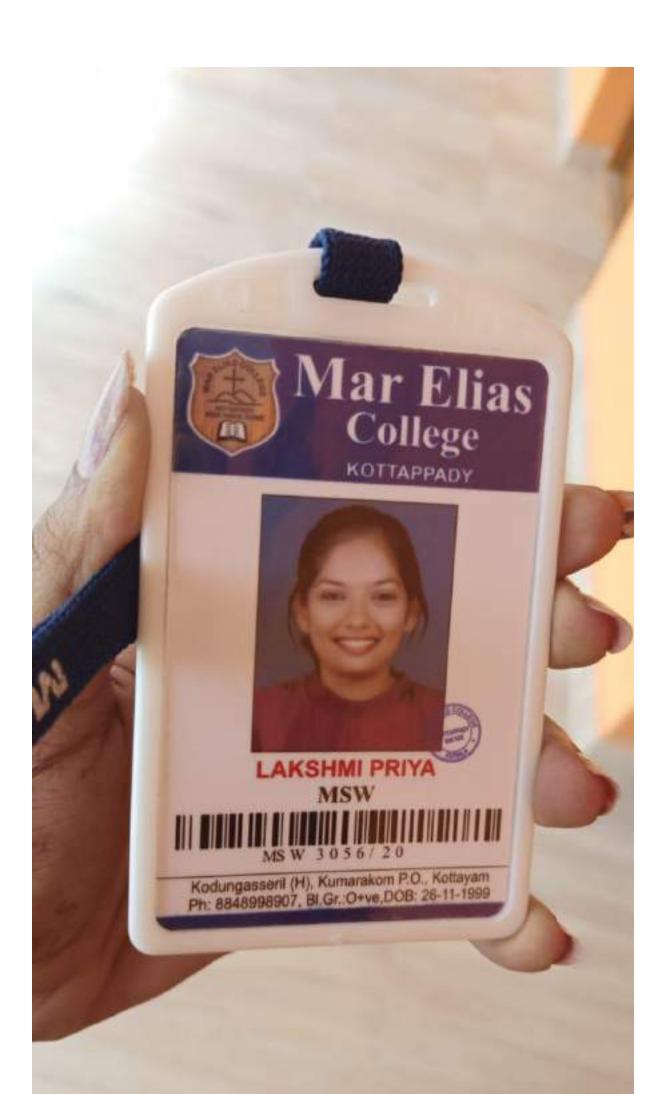

# **IDENTITY CARD**

# BASELIUS COLLEGE KOTTAYAM

Phone: 0481 - 2563918, 2565958

Students should bring this card without fail to the college and produce it whenever required. They must also wear the plastic ID badge whenever they are on the campus.

| No me of Student Akhil. T.S.       |
|------------------------------------|
| Admission No                       |
| Address Thannickal (H),            |
| Hand Maltakkena P.O.               |
| Kaltayam, Kerala, 686564           |
| Father's or                        |
| Gur lar, s name Salimon T.V.       |
| Phone No. Mob 8606264098           |
| Acr & Date of birth Q1 03/0:1/1999 |
| Class & Class No. M., Commerce     |
| Schiert M. Cam (France & Townhon)  |
| Year or study 2020 - 2022          |
| Signature of the student           |