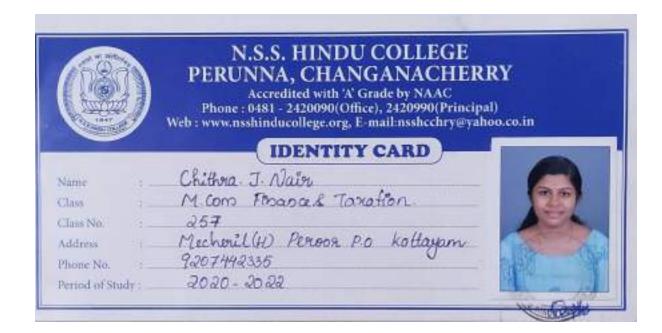

| No me of Student Akhil. T.S.       |
|------------------------------------|
| Admission No                       |
| Address Thannickal (H),            |
| Hand Maltakkena P.O.               |
| Kaltayam, Kerala, 686564           |
| Father's or                        |
| Gur lar, s name Salimon T.V.       |
| Phone No. Mob 8606264098           |
| Acr & Date of birth Q1 03/0:1/1999 |
| Class & Class No. M., Commerce     |
| Schiert M. Cam (France & Townhon)  |
| Year or study 2020 - 2022          |
| Signature of the student           |