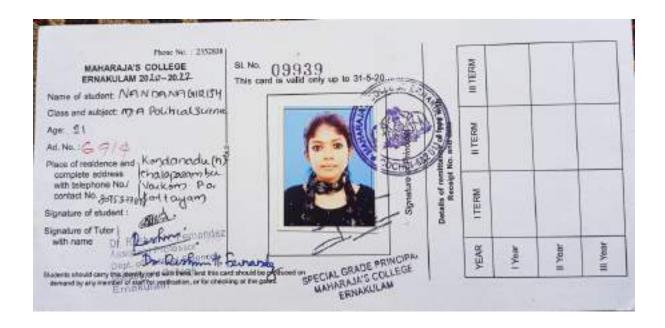

# K. G. College, Pampady

Name Guardian's Name : Adhira Kunjumon : Min kunjuman

Address

Pro Kolleyom (H) Freefor

Age & Date of Birth

: 21, 21-2-2000

Class

oravacka)

Place of Residence & Distance to the College

: 10 km

Duration of Course

: 2 years

Signature of Student

: Palm

Certified that Sri/Smt.....

is a full time student of this college & he / she is not engaged in any other calling