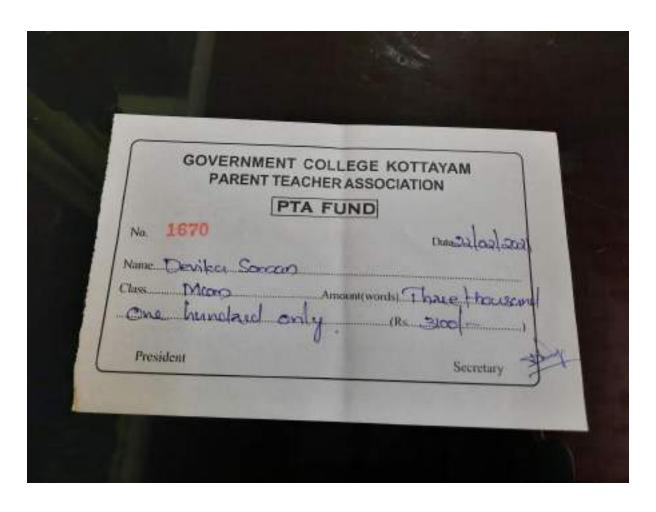

CARD**

# BASELIUS COLLEGE KOTTAYAM

Phone: 0481 - 2563918, 2565958



Students should bring this card without fail to the college and produce it whenever required. They must also wear the plastic ID badge whenever they are on the campus.

| No me of Student Akhil. T.S.       |
|------------------------------------|
| Admission No                       |
| Address Thannickal (H),            |
| Hand Maltakkena P.O.               |
| Kaltayam, Kerala, 686564           |
| Father's or                        |
| Gur lar, s name Salimon T.V.       |
| Phone No. Mob 8606264098           |
| Acr & Date of birth Q1 03/0:1/1999 |
| Class & Class No. M., Commerce     |
| Schiert M. Cam (France & Townhon)  |
| Year or study 2020 - 2022          |
| Signature of the student           |

PRINCIPAL





| COURSED | ETAUS:          |                         | EXAMPLETALS:                                          |
|---------|-----------------|-------------------------|-------------------------------------------------------|
| COURSE  | EMROLMENT DATE: | RE-REGISTRATION DATE    | COURSE   EXAMINATE   ROLLINO   GROUP   MARK   MAXMARK |
| NEWN    | 30/Sep/2020     | A STANFORD SANCE OF THE | CODUSC ENGINEER WOTTHO CHOOL WHILE WASHING            |

606519

| ARTICI.  | TICLESHIP DETAILS:              |        |                        |                   |             |                          |            |       |       |                        |                        |                   |               |       |
|----------|---------------------------------|--------|---------------------