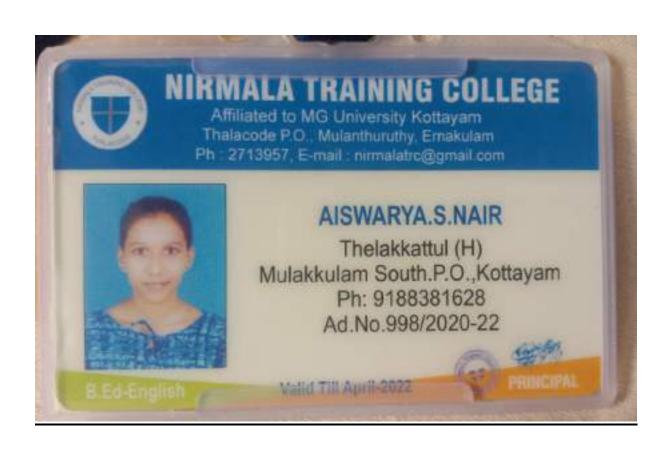

# K. G. College, Pampady

Name Guardian's Name : Adhira Kunjumon : Min kunjuman

Address

Pro Kolleyom (H) Freefor

Age & Date of Birth

: 21, 21-2-2000

Class

oravacka)

Place of Residence & Distance to the College

: 10 km

Duration of Course

: 2 years

Signature of Student

: Palm

Certified that Sri/Smt.....

is a full time student of this college & he / she is not engaged in any other calling