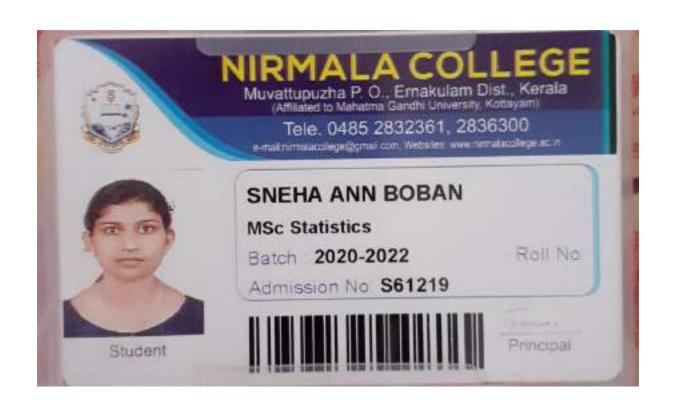

D   |
|--------------|--------------|---------|----------------------|------------------|
| 639816/52195 | 13/11/2020   | 4125.00 | CGA5fae56a022519     | CGA5fae56a022519 |

#### Programme Details

| Programme                 | Amount  | Online Reference<br>No. | Receipt Date | Status |
|---------------------------|---------|-------------------------|--------------|--------|
| M.A. in Political Science | 4125.00 | CGA5fae56a022519        | 13/11/2020   | Active |

#### **MADRAS CHRISTIAN COLLEGE**

Student Name : JERRIN D ROY
Roll Number : 20PHR028
Degree : PG DIPLOMA

Branch : Human Resource Management

Semester : 1 Batch Year : 2020

Receipt No : R20038231
Transaction Id : 1603512
Transaction Date : 21/12/2020
Payment Detail : Online Fee Payment



## **Department of Mathematics**









# MADRAS CHRISTIAN COLLEGE (Autonomous) East Tambaram Chennai - 600059

UGC - College with Protectual for Escalarabe & Rescoredited with "A" Grade by HAAC

# Admission / Enrollment Card 2020-'21

MCCID

:220MT01079

Name -

: SHEMA MARIAM ANDREWS

Course

: M.Sc

Group

: Mathematics

Welcome to the family of Madres Christian College !

You are provisionally admitted to the course specified above.

Pay fees on or before 26/10/2020 by 03:00 pm.

Fees to be paid online through the College website.

After remitting fees, fill the online enrollment form available in the link "Enrollment" in the College website on or before 26/10/2020 by 83.00 pm.

Note:

Your admission will be automatically cancelled if fees is not remitted and errollment not completed within the due, date.

No change of d