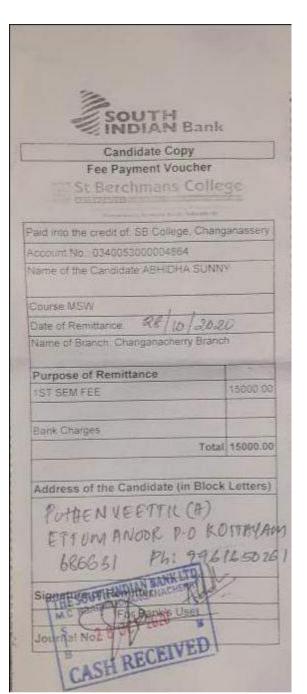

(CPE)- UGC
Affiliated to M.G. University Kottayam

21603



# REEMA SUSAN MANU

M.Sc. Statistics

2020-2022

D.o.B: 12-06-1999

Blood Group: A-

Father's Mobile No.: 9447287935

Father's Name: MANU K MATHEW

Address: KANDANKULAM, KUZHIMATTOM,

**KOTTAYAM**, 686533

reemasusan12@gmail.com



Arunapuram P.O., Pala, Kerala, India-686574 www.stcp.ac.in, www.stcp.co.in





#### PG ADMISSION CONFIRMATION SLIP

Application Number : 712147

Name of the Candidate : NEENU ANNA PUNNOOSE

Admission Quota : Community Quota

Admission Type : PERMANENT

College : Baselius College, Kottayam

Programme : MSC Data Analytics

Category : Orthadox

Admitted Date : 30-12-2020 12:05:56

(Seal of the College)

Signature of the Principal/ Admission Officer

© 2021 Mahatma Gandhi University. All Rights Reserved.



# ST. THOMAS COLLEGE, PALAI

Reaccredited by NAAC with A Grade
College with Potential for Excellence (CPE)- UGC
Affiliated to M.G. University Kottayam

21501



# **ANAGHAS**

M.Sc. Statistics

2020-2022

D.o.B: 10-08-1999

Blood Group: O+

Father's Mobile No.: 9747629258

Father's Name: K O SASIKUMAR

Address: OTTAPLACKAL, KURICHY.

KOTTAYAM, 686532

anaghas83@gmail.com



Arunapuram P.O., Pala, Kerala, India-686574 @ www.stcp.ac.in, www.stcp.co.in

9 +91 4822 212317

B +91 4822 216313

principal.stc@gmail.com



#### Mahatma Gandhi University, Kottayam CONTROL AND ADDRESS OF THE PROPERTY OF THE ALLEGED COLLEGE.

Security Code 367931B5

Alfa yeur prosport nile ubeto bere

m

46 111

SPECIFICAL PROPERTY. **Englementary4** SARRING LINE 11-01-2021 Advisors Date 12/01/2021 to 14:01/2021 App