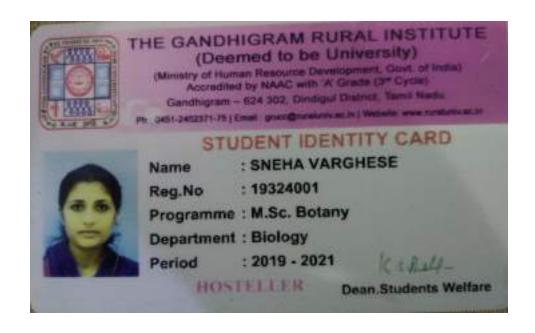

#### THE GANDHIGRAM RURAL INSTITUTE (Deemed to be University)

(Ministry of Human Resource Development, Govt. of India) Accredited by NAAC with 'A' Grade (3" Cycle) Gandhigram - 624 307, Dindigul District, Tumil Nadu

Ph 0451-2452571-75 | Email grace@rankers.com | Website were not

#### STUDENT IDENTITY CARD

Name

: MAHIMA S GOPI

Reg.No

: 19324009

Programme: M.Sc. Botany

Department : Biology

Period

: 2019 - 2021

HOSTELLER

Dean Students Welfare

Ca Riellin