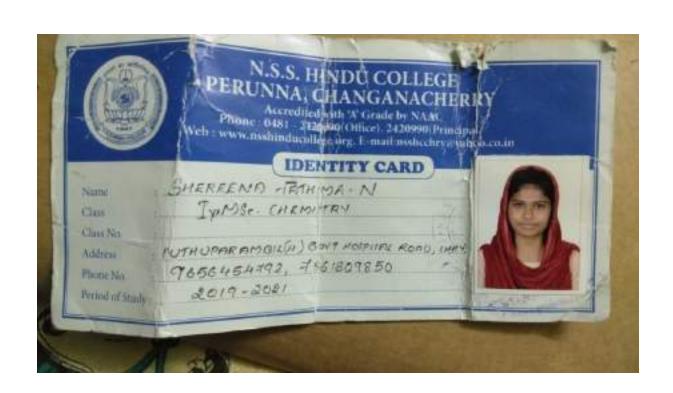

Name and WILSON SAMUEL Staylanding

address of Poczhickad; Kudamanad I Poz.





CIPET : IPT - KOCHI



SHALIMA SHAJI

Admission No : BPS/2019/23

: June 2021 Valid Till

: M.Sc. (BPS) Course

Issuing Authority

www.cipet.gov.in





# ு சென்னைப் பல்கலைக்கழகம் **UNIVERSITY OF MADRAS**

### STUDENT



## Devika Babu

M.Lib.I.Sc.-Library & Information Science Dept. of Library & Information Science Chepauk Campus, Chennai

1. Jackmin





# சென்னைப் பல்கலைக்கழகம் **UNIVERSITY OF MADRAS**

## STUDENT



Sreelekshmy M.Nair

M.Sc.-Analytical Chemistry Dept. of Analytical Chemistry **Guindy Campus, Chennai** 

REGISTRAR







## MAR THOMA COLLEGE THIRUVALLA



Name

: ABHIYA MERIN ABRAHAM

Admn No.

: 190521

Programme : MSc Chemistry

Year of Study: 2019-2021

Principal

Signature of Student



Name in full Mealine Sunny
Address St. Mary's house Nuttom P.D.
Haripad Alappuzha
Pin: 640511

Date of birth 23-11-1998
Admission No. 6188/19
Subjects Chemistry
Class MSC Class No.

Sign. of the Student

Date of issue:

 Students should bring this card to the collage & present it when required.

 Library books will be issued only on presentation of this card.

of this **PRINCEPAI**pal.

ST. STEPHEN'S COLLEGE

PATHANAPURAM, KOLLAM DIST.



# SREE NARAYANA COLLEGE

KOLLAM, PH: 2741793

ite: www.snckollam.ac.in e-mail; sn@snckolla#.ac

# STUDENT IDENT

Name VINEETHA P. GEORGE Address PERUMBRA KUNNEL

HOUSE PAMPADY PD

SCOTTAYAM 686502

Contact Phone No. 8921516313

Class M. Sc. Memistry Subject Prue Chemister

Signature of Student.....

Date of Issue.....

Valid until.....

Eligible for Bus