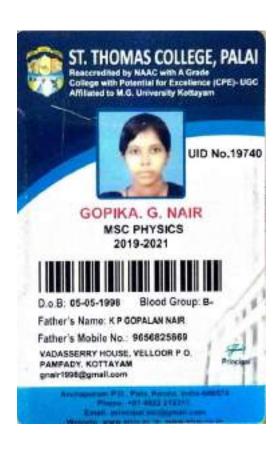

# ST. THOMAS COLLEGE, PALAI Reaccredited by NAAC with A Grade

Reaccredited by NAAC with A Grade College with Potential for Excellence (CPE)- UGC Affiliated to M.G. University Kottayam

UID No.20656

SREENUMOL BHASKARAN

MSC BIOSTATISTICS (SF) 2019-2021

D.o.B: 25-10-1997

Blood Group: A+

Father's Name: BHASKARAN

Father's Mobile No.: 9495641069

SREEBHAVAN, AMAYANNOOR P.O,THANNIKKAPADY, KOTTAYAM

sreenumolakm@gmail.com

Principal

Arunapuram P.O., Pala, Kerala, India-686574 Phone: +91 4822 212317.

Email: principal.stc@gmail.com

Website: www.stcp.ac.in. www.stcp.co.ic

MBA 2019 - 2021