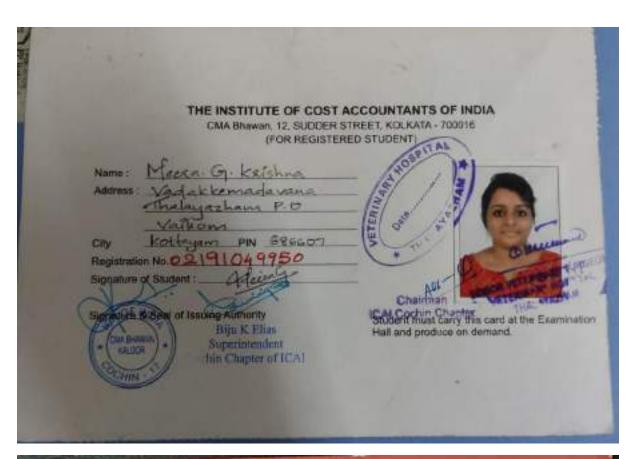

### IDENTIFICATION POLICY

CMA Bhawan, 12, SUDDER STREET, KOLKATA - 700016 (FOR REGISTERED STUDENT)

Name: Athira Ashakan

Address: Magalel (H)

DIAKUNDUM

so Hallam DZ 686535

CHY

Registration No. O NO KOC

Signature of Student:

Administrative Chaplesuing Authority

S ACMA

Student must carry this card at the Examination Hall and produce on demand

CMA Bhawan, 12, SUDDER STREET, KOLKATA - 700016 (FOR REGISTERED STUDENT)