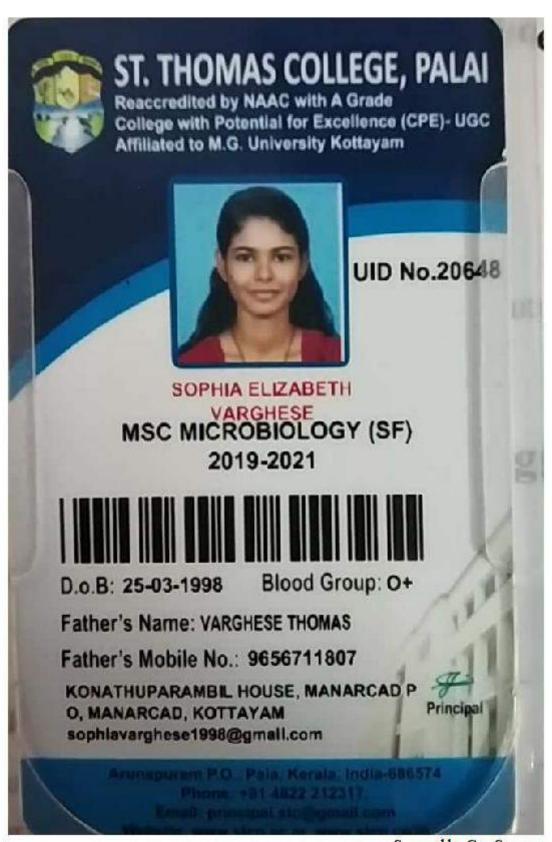

# ST. THOMAS COLLEGE, PALAI Reaccredited by NAAC with A Grade

Reaccredited by NAAC with A Grade College with Potential for Excellence (CPE)- UGC Affiliated to M.G. University Kottayam

UID No.20656

SREENUMOL BHASKARAN

MSC BIOSTATISTICS (SF) 2019-2021

D.o.B: 25-10-1997

Blood Group: A+

Father's Name: BHASKARAN

Father's Mobile No.: 9495641069

SREEBHAVAN, AMAYANNOOR P.O,THANNIKKAPADY, KOTTAYAM

sreenumolakm@gmail.com

Principal

Arunapuram P.O., Pala, Kerala, India-686574 Phone: +91 4822 212317.

Email: principal.stc@gmail.com

Website: www.stcp.ac.in. www.stcp.co.ic

MBA 2019 - 2021