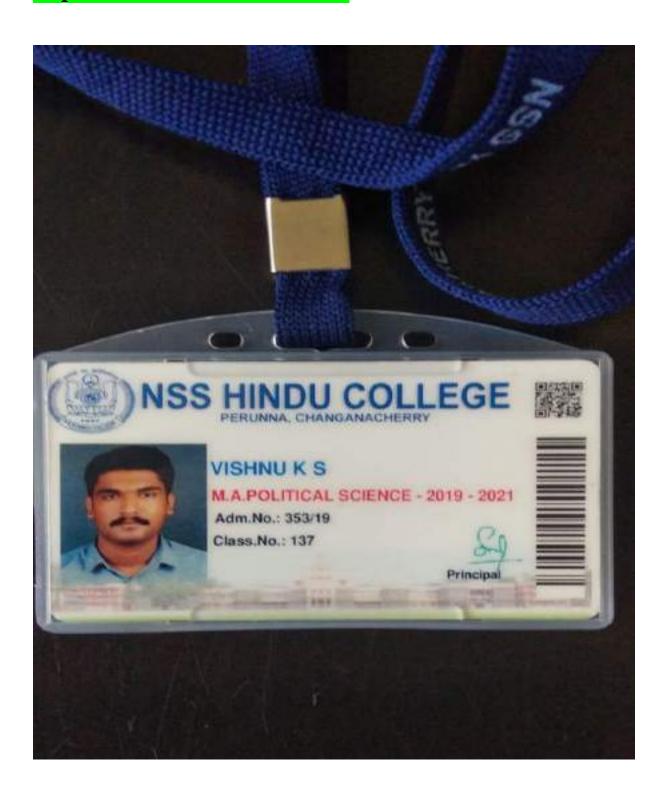

### Department of PoliticalScience

इन्दिरा गांधी राष्ट्रीय मुक्त विश्वविद्यालय मैदान गढी, नई दिल्ली : 110068 India Gandhi National Open University Maidan Garbi, New Delhi - 110068

MASTER OF ARTS (POLITICAL SCIENCE)

LAYA MARIAM ABRAHAM

695011

MAHAREALT

197739826

40 : TRIVANDRUM

Pin Code :

- This could about the previous on derived at the Shalp Caster. Considering Carry of any other Enterlandment to be be the State of t could on decrease at the Shady Castles. Exercisation Corner of any other Existenment of HOROU to use