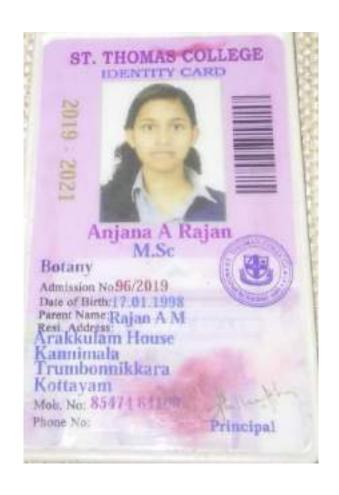

th 'A' Grade (3" Cycle) Gandhigram - 624 307, Dindigul District, Tumil Nadu

Ph 0451-2452571-75 | Email grace@rankers.com | Website were not

#### STUDENT IDENTITY CARD

Name

: MAHIMA S GOPI

Reg.No

: 19324009

Programme: M.Sc. Botany

Department : Biology

Period

: 2019 - 2021

HOSTELLER

Dean Students Welfare

Ca Riellin



#### THE GANDHIGRAM RURAL INSTITUTE (Deemed to be University)

(Ministry of Human Resource Development, Govt. of India) Accredited by NAAC with 'A' Grade (3th Cycle)

Gandhigram - 624 302, Dindigul District, Tamil Nadu

Ph : 0451-2452371-75 | Emeil : grucc@nursiuniv.ac.in | Webs

#### STUDENT IDENTITY CARD

Name

: RIYA PERSIS SUNDAR

Reg.No

: 19324002

Programme: M.Sc. Botany

Department : Biology

Period

: 2019 - 2021

HOSTELLER

Cs Rell-Dean.Students Welfare





## **Department of English**



















Postgraduate

School of Management

Username: koj20

Student number: 209009916

**Mr Kris Jacob** 

Expiry date:

30/09/2021 Library number: 1103246920





















Kottayam, Kerala, India - 686001 Ph: 0481 2563918,2565958 Re-accredited with "A" Grade by NAAC www.baselius.ac.in, principal@baselius.ac.in







ELSA MERIN MATHEW MA ENGLISH (2019-2021)

Adm.No: 503/19

Address: THAIPARAMBIL SUBIN VILLA
THELLAKOM

KOTTAYAM

Phone :9061442894

D.O.B :05.02.1998

PRINCIPAL









# TEM INSTITUTE OF MANAGEMENT



# FEBIN SHOUKKATH

ADMN. NO. 2216

Musaliar Hills, Ezhukone, Kollam - 691 505 Ph: 0474 - 2482465 / 66. mailinfo@tkmim.ac.in | www.tkmim.ac.in

STUDENT
MBA FULL TIME PROGRAMME 2019-21



STMBMB190028

## **Department of Malaya