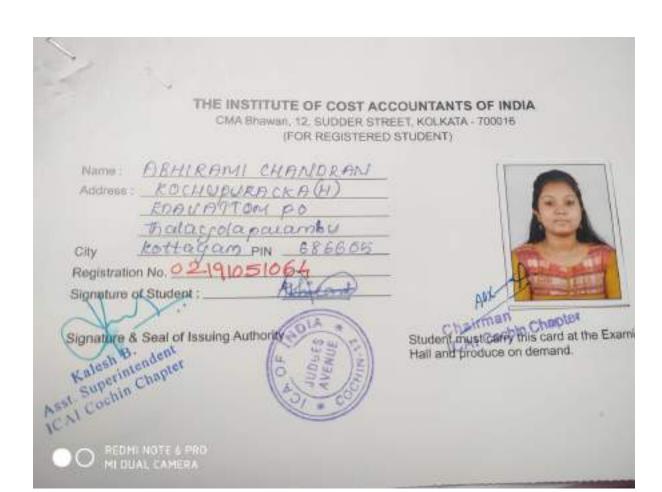

Name: TRENE SUSAN IVAN

Address: VELIKKAKATHU CH

ATT TOTAL TOTAL

CHOY PATON

KOTTHY DID PIN

686542

City Registration No. 0 21910510 -

Signature of Student:

Signature & Seal of Issuing Authority

Asst. Superintendent ICAI Cochin Chapter

Student musically this card at the Examination

Hall and produce on demand.

CMA Bhawan, 12, SUDDER STREET, KOLKATA - 700016 (FOR REGISTERED STUDENT)