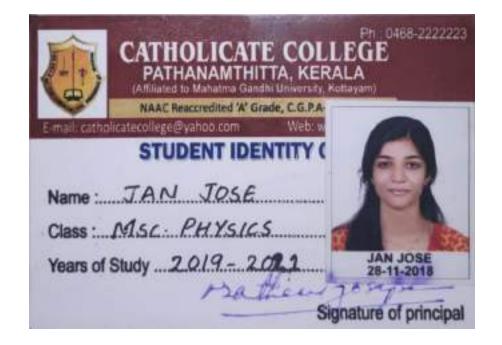

### **Department of Physics**

#### **IDENTITY CARD**

Reg. No. : 19385026

Name : Unnikrishnan M.J.

Course : M.A.

Dept South Asian Studies

Valid upto: 15/05/2021

S49776 

Signature of the **Card Holder** 

B. chihama

REGISTRAR I/c

Student ID No PPH051922

NANDHU SAJEEV

School : PHYSICAL SCIENCES

Department : PHYSICS Course : M.Sc : April - 2021 Valid till

: 20.01.1997 D.O.B Blood Group : A +VE

KURIAKOSE ELIAS COLLEGE MANNANAM

2019 - 2021

**ANNU ANNIE GEORGE** 

MSc.PHYSICS

Adm.No.:38931

Principal

Class.No.:204

| UN UN       | Ph         | STIAN COLI      |               |
|-------------|------------|-----------------|---------------|
|             |            | ENTITY CAR      | 15            |
|             |            | NIHOSI          |               |
| ClassM      | SC. PH     | AZICZ           |               |
| Admission N | 923        | 7<br>Batch(Y    | ear) 2019 -21 |
|             |            | ils of fees pai |               |
| I Year 20   | II Year 20 | III Year 20     | Uty Exam Fee  |
|             |            |                 |               |
|             | 1          |                 |               |
|             |            | 1               |               |
|             |            | II Ye           | arsar         |
|             | -          | Blood group:    | A -           |