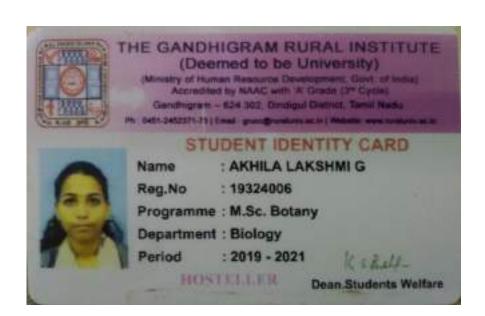

#### THE GANDHIGRAM RURAL INSTITUTE (Deemed to be University)

(Ministry of Human Resource Development, Govt. of India) Accredited by NAAC with 'A' Grade (3" Cycle) Gandhigram - 624 307, Dindigul District, Tumil Nadu

Ph 0451-2452571-75 | Email grace@rankers.com | Website were not

#### STUDENT IDENTITY CARD

Name

: MAHIMA S GOPI

Reg.No

: 19324009

Programme: M.Sc. Botany

Department : Biology

Period

: 2019 - 2021

HOSTELLER

Dean Students Welfare

Ca Riellin