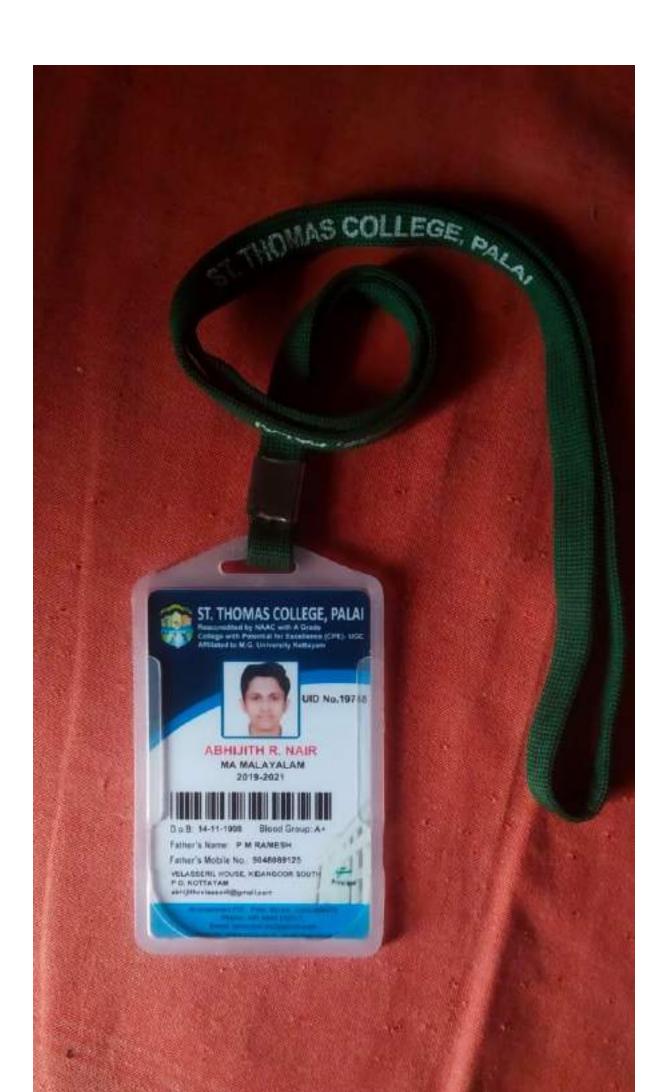

# ST. THOMAS COLLEGE, PALAI Reaccredited by NAAC with A Grade

Reaccredited by NAAC with A Grade College with Potential for Excellence (CPE)- UGC Affiliated to M.G. University Kottayam

UID No.20656

SREENUMOL BHASKARAN

MSC BIOSTATISTICS (SF) 2019-2021

D.o.B: 25-10-1997

Blood Group: A+

Father's Name: BHASKARAN

Father's Mobile No.: 9495641069

SREEBHAVAN, AMAYANNOOR P.O,THANNIKKAPADY, KOTTAYAM

sreenumolakm@gmail.com

Principal

Arunapuram P.O., Pala, Kerala, India-686574 Phone: +91 4822 212317.

Email: principal.stc@gmail.com

Website: www.stcp.ac.in. www.stcp.co.ic

MBA 2019 - 2021