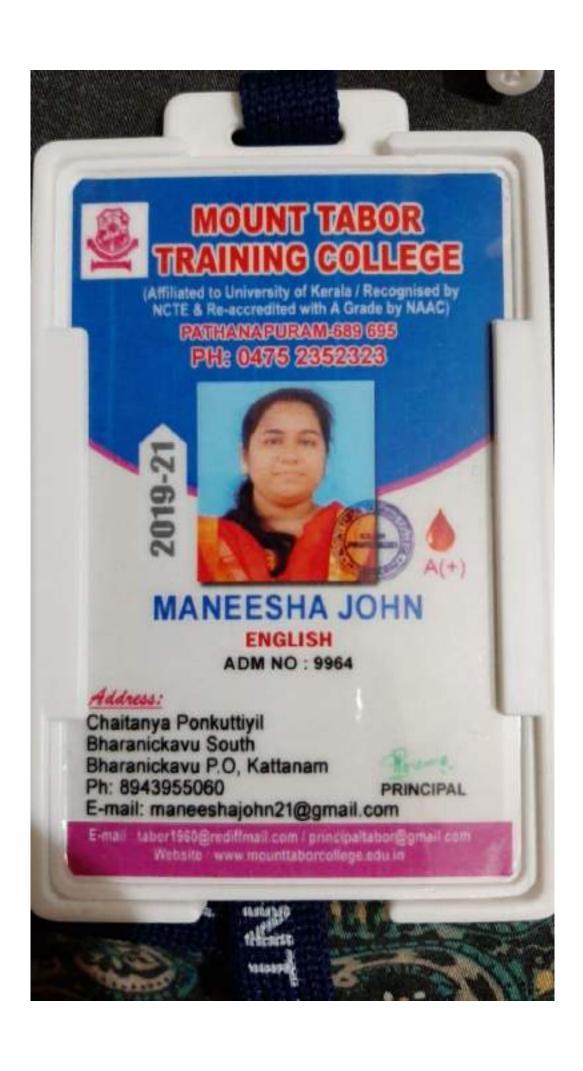

|

#### **Department of English**



#### ST.JOSEPH COLLEGE OF TEACHER EDUCATION FOR WOMEN Kovilvattam Road, Ernakulam, Kochi-682035, Ph.No:0484-2351695

Name

: AMREETHA S JAMES

Address

Railway Quarters No.127/C, Ernakulam-682016

Phone

: 9497786719

Course

; English

Date of Birth: 08.04.1993

Blood Group: O+

Admission No: 9730





IDENTITY CARD

Academic 1 2019 - 2020



Signature of the Student



SinDr.Alice Joseph

Principal







### N.S.S. TRAINING COLLEGE

CHANGANACHERRY, KOTTAYAM-686102

Phone: 0481 - 2420481 (O), 0481 - 2401720 (Principal)

www.nsstcchry.org, E-mail: principalnsstrcy@gmail.com

ITY CARD

Z

Ш



2019-8021

#### JYOTHIKUMAR M. K

Optional Subject : ENGLISH

Adm. No : 10839

hehedi

Principal

#### Address:

SIVASAKTHI, PALLOM P.O.

KOTTAYAM - 686007

PH: 8547051269



B



Dr. BIJU THOMAS PRINCIPAL BASELIUS COLLEGE KOTTAYAM