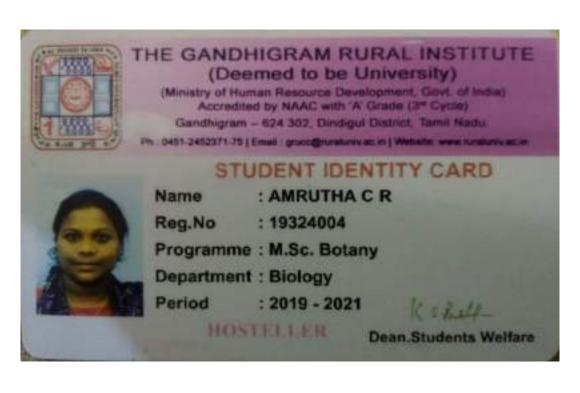

#### THE GANDHIGRAM RURAL INSTITUTE (Deemed to be University)

(Ministry of Human Resource Development, Govt. of India) Accredited by NAAC with 'A' Grade (3" Cycle) Gandhigram - 624 307, Dindigul District, Tumil Nadu

Ph 0451-2452571-75 | Email grace@rankers.com | Website were not

#### STUDENT IDENTITY CARD

Name

: MAHIMA S GOPI

Reg.No

: 19324009

Programme: M.Sc. Botany

Department : Biology

Period

: 2019 - 2021

HOSTELLER

Dean Students Welfare

Ca Riellin