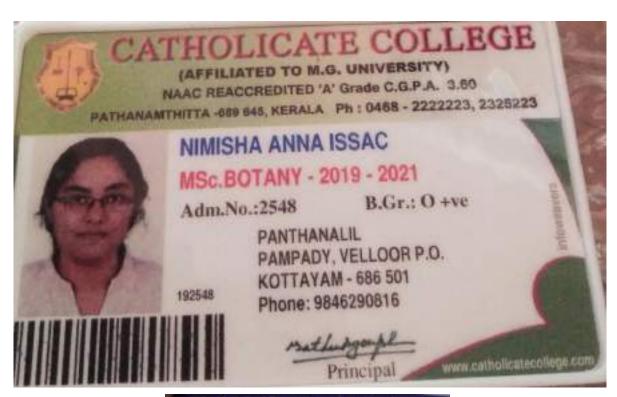

Sign. of the Student

Date of issue:

 Students should bring this card to the collage & present it when required.

 Library books will be issued only on presentation of this card.

of this **PRINCEPAI**pal.

ST. STEPHEN'S COLLEGE

PATHANAPURAM, KOLLAM DIST.



# SREE NARAYANA COLLEGE

KOLLAM, PH: 2741793

ite: www.snckollam.ac.in e-mail; sn@snckolla#.ac

# STUDENT IDENT

Name VINEETHA P. GEORGE Address PERUMBRA KUNNEL

HOUSE PAMPADY PD

SCOTTAYAM 686502

Contact Phone No. 8921516313

Class M. Sc. Memistry Subject Prue Chemister

Signature of Student.....

Date of Issue.....

Valid until.....

Eligible for Bus Concession

From S. N. Jn.

Princisignature of the To Railway Station

Kollam

# **ONE**card

Devika Mangalanandan



200439096



2004390965







## **Department of Botany**















#### THE GANDHIGRAM RURAL INSTITUTE (Deemed to be University)

(Ministry of Human Resource Development, Govt. of India) Accredited by NAAC with 'A' Grade (3" Cycle) Gandhigram - 624 307, Dindigul District, Tumil Nadu

Ph 0451-2452571-75 | Email grace@rankers.com | Website were not

#### STUDENT IDENTITY CARD

Name

: MAHIMA S GOPI

Reg.No

: 19324009

Programme: M.Sc. Botany

Department : Biology

Period

: 2019 - 2021

HOSTELLER

Dean Students Welfare

Ca Riellin



#### THE GANDHIGRAM RURAL INSTITUTE (Deemed to be University)

(Ministry of Human Resource Development, Govt. of India) Accredited by NAAC with 'A' Grade (3th Cycle)

Gandhigram - 624 302, Dindigul District, Tamil Nadu

Ph : 0451-2452371-75 | Emeil : grucc@nursiuniv.ac.in | Webs

#### STUDENT IDENTITY CARD

Name

: R