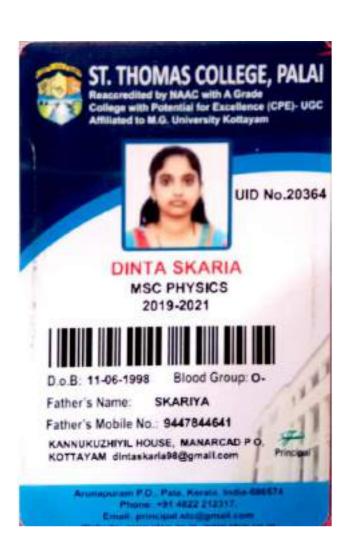

# ST. THOMAS COLLEGE, PALAI Reaccredited by NAAC with A Grade

Reaccredited by NAAC with A Grade College with Potential for Excellence (CPE)- UGC Affiliated to M.G. University Kottayam

UID No.20656

SREENUMOL BHASKARAN

MSC BIOSTATISTICS (SF) 2019-2021

D.o.B: 25-10-1997

Blood Group: A+

Father's Name: BHASKARAN

Father's Mobile No.: 9495641069

SREEBHAVAN, AMAYANNOOR P.O,THANNIKKAPADY, KOTTAYAM

sreenumolakm@gmail.com

Principal

Arunapuram P.O., Pala, Kerala, India-686574 Phone: +91 4822 212317.

Email: principal.stc@gmail.com

Website: www.stcp.ac.in. www.stcp.co.ic

MBA 2019 - 2021