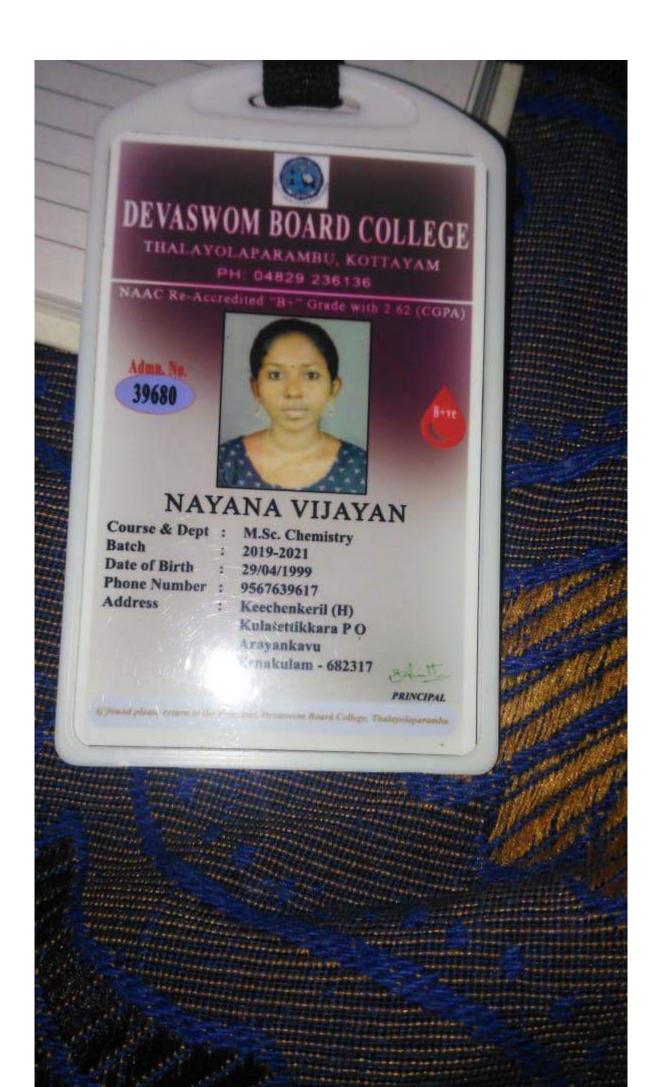

KOTTAYAM
9400238308

DoB: 21.07.1998

Principal



Thuruthicad P. O., Mallappally, Pathanamthitta (Dist.) Kerala - 689 597, India

(Affiliated to Mahatma Gandhi University, Kottayam & Re-accredited by NAAC with 'B' Grade)



Name

: Arya R. Kurup

Course

M. Sc. Chemistry

Class No.

: 19022

Idm. No.

: 8130

NO DEAD OF

#d: 2019-21







#### ADMISSION CONFIRMATION SLIP

Application Number

782928

Name of the Candidate

AISWARYA S NAIR

Admission Type

PERMANENT

College

NIRMALA TRAINING COLLEGE, THALACODE

Programme

Bachelor of Education(English)

Category

General Category

Admitted Date

09-12-2020 13:23:21

(Seal of the College)

gnature of the Principal/ Admission Offi code, Mulamthurur y
 Emakulam Dt., Keraja

11-12-2020

© 2020 Mahatma Gandhi University. All Rights Reserved.







Affiliated to Mahatma Gandhi University Re- accredited by NAAC with A grade

Kottayam-686001, Kerala, India Ph: 0481-2566002 Fax: 0481-2565002 Email: kottayamcmscollege@gmail.com





### **NAYANA RAJU**

MSc APPLIED CHEMISTRY (2019-2021)

Address UPRN: 191210109

N U RAJU NELLISSERIL KACHERIKADAVU KOTTAYAM 9605281944

DoR: 28 10 1000





# N.S.S. COLLEGE, PANDALAM.

[Accredited by NAAC, A Grade.]

Name ANGEL ANNA WILSON Class M. Sc. Class No.

Period of study 2019 - 2021

Permanent Home Address .Starland Lth. Poorhikad

Name and WILSON SAMUEL Staylanding

address of Poczhickad; Kudamanad I Poz.





CIPET : IPT - KOCHI



SHALIMA SHAJI

Admission No : BPS/2019/23

: June 2021 Valid Till

: M.Sc. (BPS) Course

Issuing Authority

www.cipet.gov.in





# ு சென்னைப் பல்கலைக்கழகம் **UNI