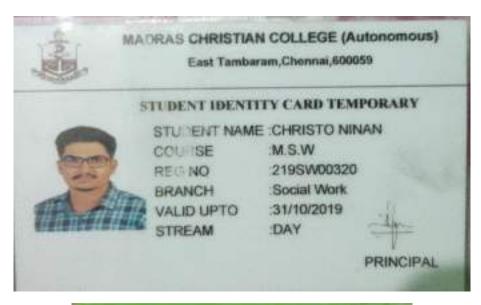

Programme: M.Sc. Botany

Department : Biology

Period

: 2019 - 2021

HOSTELLER

Dean Students Welfare

Ca Riellin



#### THE GANDHIGRAM RURAL INSTITUTE (Deemed to be University)

(Ministry of Human Resource Development, Govt. of India) Accredited by NAAC with 'A' Grade (3th Cycle)

Gandhigram - 624 302, Dindigul District, Tamil Nadu

Ph : 0451-2452371-75 | Emeil : grucc@nursiuniv.ac.in | Webs

#### STUDENT IDENTITY CARD

Name

: RIYA PERSIS SUNDAR

Reg.No

: 19324002

Programme: M.Sc. Botany

Department : Biology

Period

: 2019 - 2021

HOSTELLER

Cs Rell-Dean.Students Welfare





## **Department of English**



















Postgraduate

School of Management

Username: koj20

Student number: 209009916

**Mr Kris Jacob** 

Expiry date:

30/09/2021 Library number: 1103246920





















Kottayam, Kerala, India - 686001 Ph: 0481 2563918,2565958 Re-accredited with "A" Grade by NAAC www.baselius.ac.in, principal@baselius.ac.in







ELSA MERIN MATHEW MA ENGLISH (2019-2021)

Adm.No: 503/19

Address: THAIPARAMBIL SUBIN VILLA
THELLAKOM

KOTTAYAM

Phone :9061442894

D.O.B :05.02.1998

PRINCIPAL









# TEM INSTITUTE OF MANAGEMENT



# FEBIN SHOUKKATH

ADMN. NO. 2216

Musaliar Hills, Ezhukone, Kollam - 691 505 Ph: 0474 - 2482465 / 66. mailinfo@tkmim.ac.in | www.tkmim.ac.in

STUDENT
MBA FULL TIME PROGRAMME 2019-21



STMBMB190028

## **Department of Malayalam**



















# St Berchmans College

AUTONOMOUS

College with bounder for Excellence Rescreptions by HAAC with A Sea

CHANGANASSERY, KERALA



## CISILY

Roll No : 360

Reg No: 21906182

MA Malayalam (