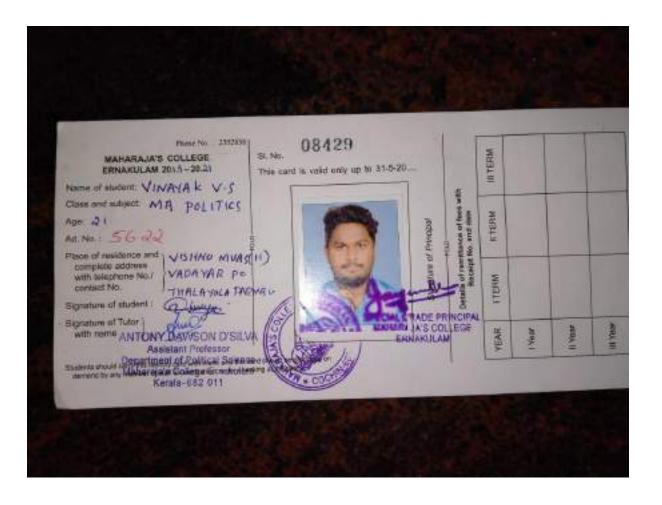

### ADMIT CARD

**NEW SYLLABUS** 

|                                                                               | 5925-500                   |                                                |
|-------------------------------------------------------------------------------|----------------------------|------------------------------------------------|
| Candidate's Name: PRAISEY THOMAS                                              |                            | AN ELECTRICAL PROPERTY.                        |
| Candidate's Address:                                                          |                            |                                                |
| KALATHARAYIL HOUSE PANDANAD P.O CHENGANNUR KOCHI Pincode - 689506             |                            |                                                |
| Roll No.                                                                      | 441467                     |                                                |
| Exam / Group(s) / Unit                                                        | Intermediate Group-I / ATE |                                                |
| City                                                                          | ERNAKULAM                  | - T.                                           |
| Medium                                                                        | ENGLISH                    |                                                |
| Registration No                                                               | SR00711769                 | - Aut                                          |
| Mobile Number                                                                 | 9496235991                 | Candidate's Signature                          |
| Centre of Examination                                                         |                            | Candidate's Signature                          |
| MAHARAJA'S COLLEGE PARK AVENUE ROAD ERNAKULAM (KOCHI) KERALA Pincode - 682011 |                            | 2204156030  Additional Secretary (Exams), ICAI |

- Please carefully read the Instructions to examinees relating to Covid 19 pandemic and strictly adhere / follow the same.
- . Please see the time table and acknowledgement record placed below.
- Please read carefully and understand the instructions given in the enclosed "Instructions to Examinees" and instructions given on the second page of answer book to avoid WITHHOLDING / CANCELLATION OF YOUR RESULT.
- In case the admit card does not bear your photograph and signature, you are advised to paste the photograph and affix signatures in the area marked on the printout of the admit card and get this page attested by a member of the Institute (member may indicate his/her Name, membership number, and office stamp while signing/attesting at the bottom of this page) and carry the same to the examination centre, in duplicate, as proof of your identity. You will be required to hand over the original attested admit card to the examination centre, while retaining one copy of the same, for your own record. You are also advised to carry one\* stamp size photograph (matching with the photograph affixed on the attested print out referred above) to the exam centre for affixing the same at the appropriate place in the attendance register.
  \*NOTE: Please carry two stamp size photographs if you are a unit/both groups candidate.
  IMPORTANT NOTE: The Examination timings are 02:00 P.M to 05:00 P.M.(IST). Reach exam centre latest by 01:00

1 of 15. P.M.(IST).

CMA Bhawan, 12, SUDDER STREET, KOLKATA - 700016 (FOR REGISTERED STUDENT)

Name: SRUTHI SHYAM Address: SYAMALA VILASAM

VADAVATHOOR PO

KOTT AYAM

KOTTAYAM PIN 684010

Registration No. 0217202234