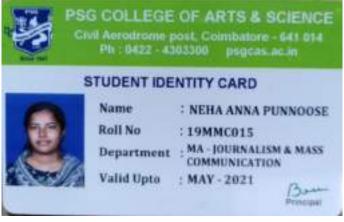

ogramme: M.Sc. Botany

Department : Biology

Period

: 2019 - 2021

HOSTELLER

Dean Students Welfare

Ca Riellin



#### THE GANDHIGRAM RURAL INSTITUTE (Deemed to be University)

(Ministry of Human Resource Development, Govt. of India) Accredited by NAAC with 'A' Grade (3th Cycle)

Gandhigram - 624 302, Dindigul District, Tamil Nadu

Ph : 0451-2452371-75 | Emeil : grucc@nursiuniv.ac.in | Webs

#### STUDENT IDENTITY CARD

Name

: RIYA PERSIS SUNDAR

Reg.No

: 19324002

Programme: M.Sc. Botany

Department : Biology

Period

: 2019 - 2021

HOSTELLER

Cs Rell-Dean.Students Welfare





## **Department of English**



















Postgraduate

School of Management

Username: koj20

Student number: 209009916

**Mr Kris Jacob** 

Expiry date:

30/09/2021 Library number: 1103246920





















Kottayam, Kerala, India - 686001 Ph: 0481 2563918,2565958 Re-accredited with "A" Grade by NAAC www.baselius.ac.in, principal@baselius.ac.in







ELSA MERIN MATHEW MA ENGLISH (2019-2021)

Adm.No: 503/19

Address: THAIPARAMBIL SUBIN VILLA
THELLAKOM

KOTTAYAM

Phone :9061442894

D.O.B :05.02.1998

PRINCIPAL









# TEM INSTITUTE OF MANAGEMENT



# FEBIN SHOUKKATH

ADMN. NO. 2216

Musaliar Hills, Ezhukone, Kollam - 691 505 Ph: 0474 - 2482465 / 66. mailinfo@tkmim.ac.in | www.tkmim.ac.in

STUDENT
MBA FULL TIME PROGRAMME 2019-21



STMBMB190028

## **Department of Malayalam**



















# St Berchmans College

AUTONOMOUS

College with bounder for Excellence Rescreptions by HAAC with A Sea

CHANGANASSERY, KERALA



## CISILY

Roll No : 360

Reg No: 21906182

MA Malayalam (20