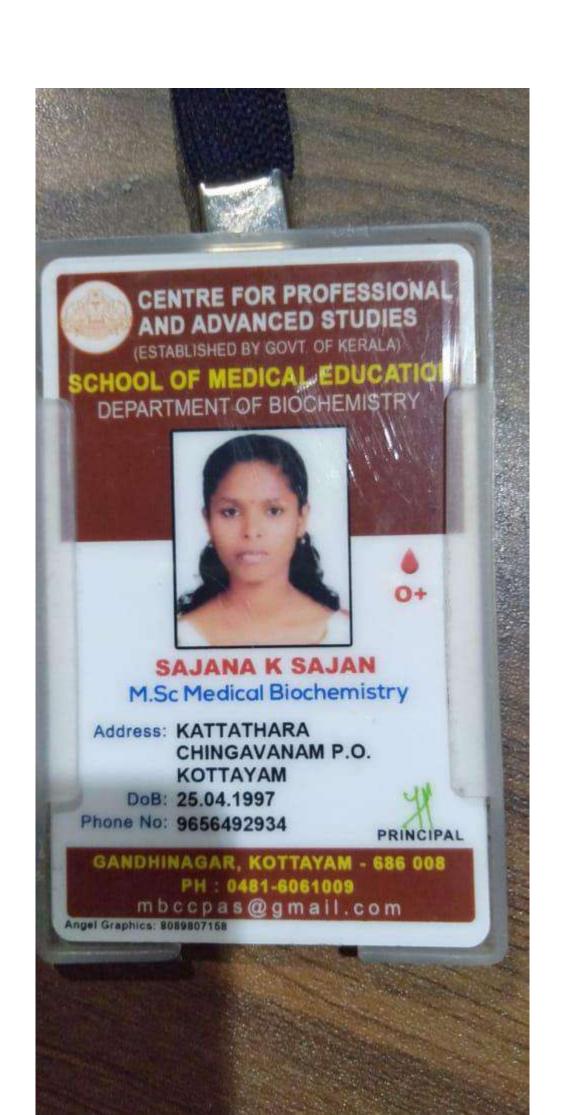

Name SAUIN S

Course KT

DOB 26/07/1997 Sex MALE Batch 2018-202

Signature of the Principal

Signature of the Student





### CEAN STUDIES SCHOOL OF OCEAN SCIENCE & TECHNOLOGY

Panangad P.O., Kochi 682 506, Kerala, India Ph: 0484-2703782, 2700598. Fax: 91-484-2700337 E-MAIL:sost@kufos.ac.in



**NEENU PURUSHAN** 

Course

: MARINE BIOLOGY

Admn.no

:OST-2018-20-19



Director







### ST.JOSEPH'S T.T.I.

KOTTAYAM DT. - 686 573

PH: 04822 205929

### IDENTITY CARD



Name : KRISHNA S

Section : D.El.Ed

D.O.B : 13-05-1998

Address : PADINJARE NILACKAL

**KIDANGOOR** 

Phone 9496571106













ANN RACHEL WILSON

M.Sc. (Dietetics and Applied Nutrition)

DAHS



ID#: 193903013

VALID THRU: Jul 2021







**NEETHU SIMON** 

Course : MBA

Batch : 2018-2020

Admission No: 379















# அது சென்னைப் பல்கலை**க்கழகம் UNIVERSITY OF MADRAS**

STUDENT



Greeshma S Babu

M.Sc.-Medical Microbiology Department of Microbiology Taramani Campus, Chennai





### VIDHYA PRASAD.R

M.Sc Biochemistry (2018 - 2020)

Admission No. 3246

Revi Prasad.R Shobhanavilasam Chananikadu P.O

Chozhiyakadu , Kottayam - 686 533

Blood Group : A \*\*\*

Date of Birth : 21.01.1997

Mobile No : 9539730756

PRINCIPAL



# KERALA UNIVERSITY OF FISHERIES & OCEAN STUDIES

SCHOOL OF OCEAN SCIENCE & TECHNOLOGY

Panangad P.O., Kochi 682 506, Kerala, India P1: 0484-2703782, 2700598. Fax: 91-484-2700337 E-MAIL:sost@kufos.ac.in



### SHIREEN P MOHAMMED

Course

: MARINE BIOLOGY

Admn.no

:OST-2018-20-25



Director

















## **Department of Economics**





GIRIDEEPAM











# Department of