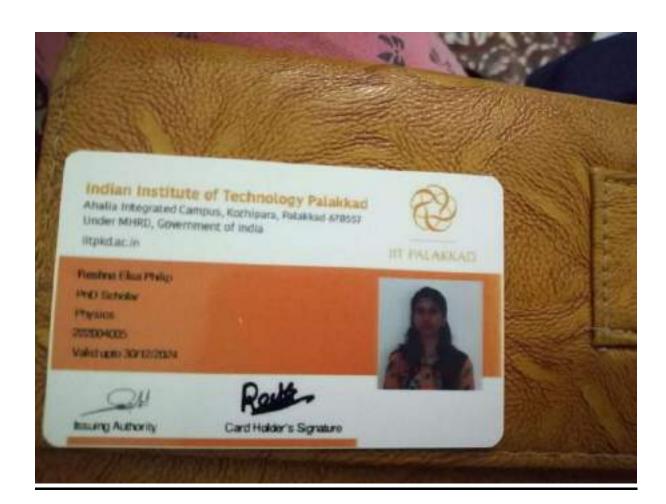

## **Department of Physics**

### PONDICHERRY UNIVERSITY

Kalapel, Puducherry - 505 014, INDIA

## IDENTITY CARD

Reg. No.: 19374013

Name : Ashlin Jacob

Course : M.Sc.
Dept : Physics
Valid upto : 15/05/2021

S49158

ALLE

Signature of the Card Holder D. Chiliman

REGISTRAR VC