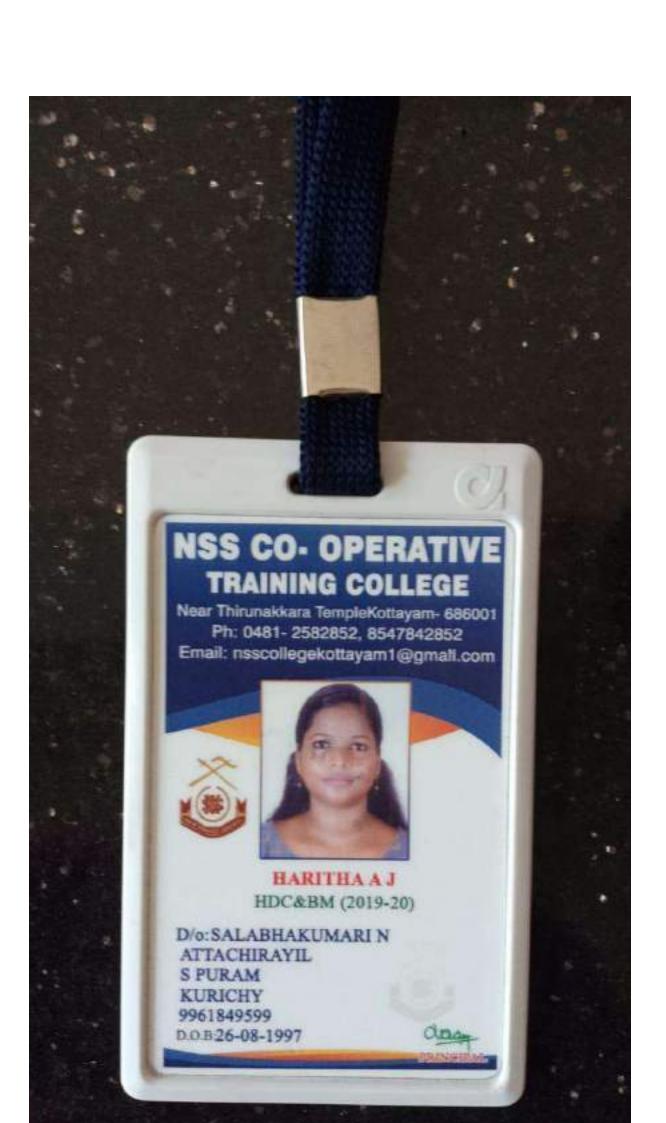

### BASELIUS COLLEGE

KOTTAYAM-686001, KERALA

[Re-accredited with 'A' Grade by NAAC]

**?**: 91-481-2563918, 2565958

www.baselius.ac.in

: principal@baselius.ac.in

ID CARD

M.Com(S.F)

### ABY B.KURIAN

Date of Birth: 19/12/1997

Address:

MATTATHIL

MUTTAMBALAM PO

KOTTAYAM

8111868789

PRINCIPAL