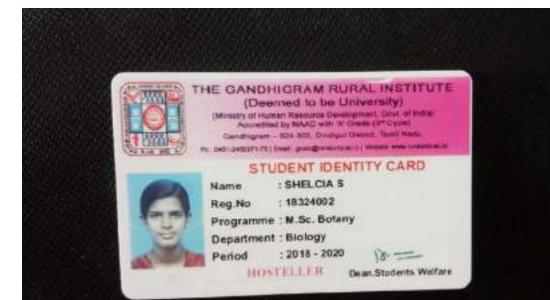

### **Department of Botany**

### THE GANDHIGRAM RURAL INSTITUTE (Deemed to be University)

(Ministry of Human Resource Development, Govt. of Indian Accredited by NAAC with 'A' Grade (74' Cycle) Gendhigram - 621 202, Dindigul District, Tarvil Nadu

Ph.: 9431-24022F1-70 | Ernell: gues@newLife.ac.ir | Websta www.horsiote.ac.ir

#### STUDENT IDENTITY CARD

Name : LAKSHMI BALACHANDRAN

Reg.No : 18324005 Programme : M.Sc. Botany

Department : Biology Period : 2018 - 2020

eriod : 2018 - 2020 HOSTELLER

Dean Students Welfare