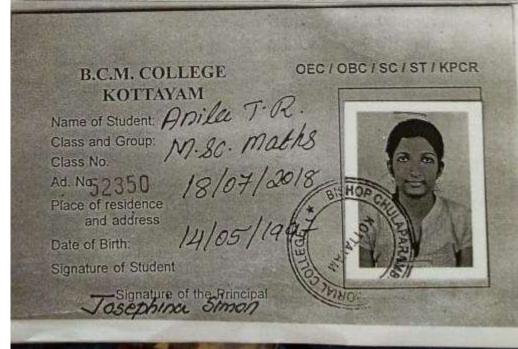

-----------------------------------------------------------------------------------------------------------------------------------------------------------------------------------------------------------------------------------------------------------------------------------------------------------------------------------------------------------------------------|
| Name of Student                          | of the (Scal)  | Name & Occupation   M. English of the Guardian   Coolie   Address Parawara paramatil   Photographic   Polyanthumber   Polyanth |



### **Department of Mathematics**







OEC/OBC/SC/ST/KPCR

Name of Student Anithm S. Nour Class and Group: MSc. Morths Class No.

Ad. Np. 3337 17-07-2018 Place of residence and address

Date of Birth: 16-09-1997

Signature of Student











ALVI SABU

Programme: M.Sc Mathematics Admission No.: 24/2018-20

Card Holder

HoD/Principal







### **IDENTITY CARD**



Reg. No. : 18375022

Name : Leenu Mathew

Course : M.Sc.

Dept : Statistics

Valid upto: 15/05/2020

S47201

Livertotta

Signature of the Card Holder Son' wone Dow

REGISTRAR





### ST. THOMAS COLLEGE PALAI

Re-accredited by NAAC with A Grade College with Potential for Excellence (CPE)- UGC Affiliated to M.G. University, Kottayam



M.Sc. BIOSTATISTICS (SF) 2018-2020

UID No. 19407

### MALVIKA A

D.o.B: 17-12-1997

Blood Group: A+

Father's Name: SASHOK KUMAR

Father's Mobile No. 9447017252

PERUMPALLIL, MARIATHURUTH P.O KOTTAYAM

ashokmalvika@gmail.com





Arunapuram P.O., Palai, Kerala, India-686574 Phone: +91 4822 212317.

Email: principal sto@gmail.co