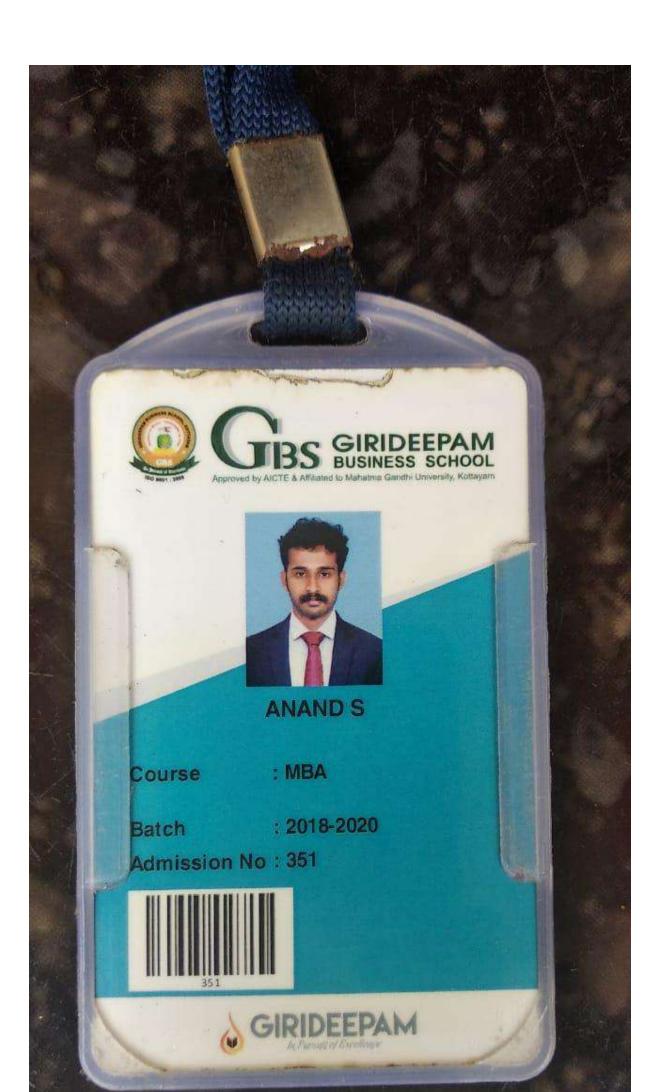

### STUDENT

DIVYA ELSA JOHNSON

Roll No. : 18242042

Dept. : M.B.A GENERAL

Duration: 2018-2020

Authorised Signatory