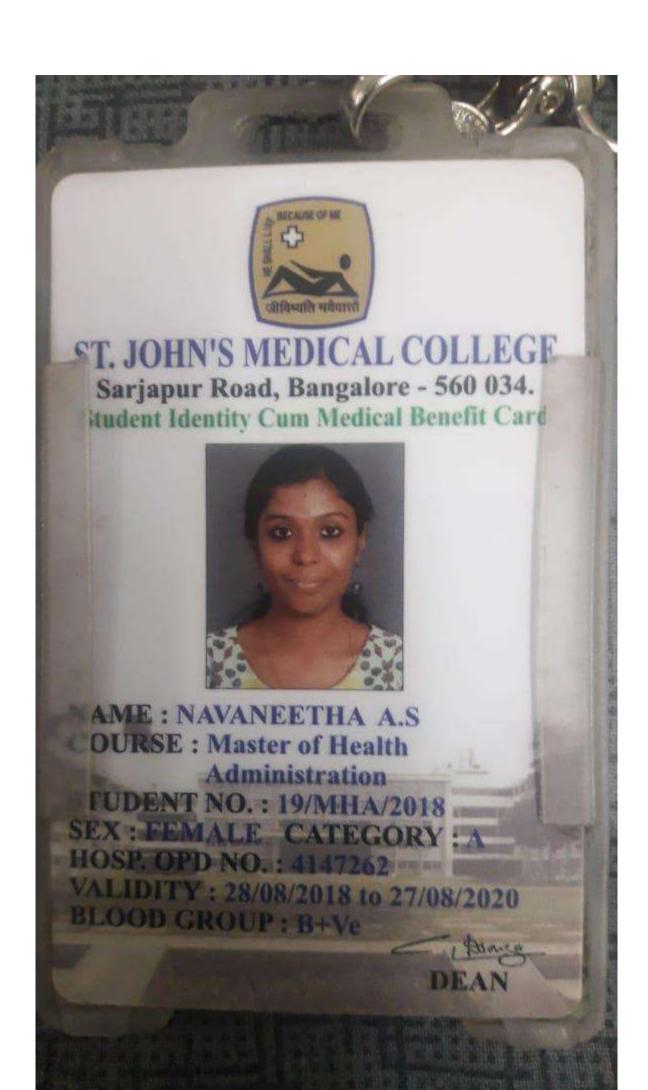

Name SAUIN S

Course KT

DOB 26/07/1997 Sex MALE Batch 2018-202

Signature of the Principal

Signature of the Student





### CEAN STUDIES SCHOOL OF OCEAN SCIENCE & TECHNOLOGY

Panangad P.O., Kochi 682 506, Kerala, India Ph: 0484-2703782, 2700598. Fax: 91-484-2700337 E-MAIL:sost@kufos.ac.in



**NEENU PURUSHAN** 

Course

: MARINE BIOLOGY

Admn.no

:OST-2018-20-19



Director







### ST.JOSEPH'S T.T.I.

KOTTAYAM DT. - 686 573

PH: 04822 205929

### IDENTITY CARD



Name : KRISHNA S

Section : D.El.Ed

D.O.B : 13-05-1998

Address : PADINJARE NILACKAL

**KIDANGOOR** 

Phone 9496571106













ANN RACHEL WILSON

M.Sc. (Dietetics and Applied Nutrition)

DAHS



ID#: 193903013

VALID THRU: Jul 2021







**NEETHU SIMON** 

Course : MBA

Batch : 2018-2020

Admission No: 379















# அது சென்னைப் பல்கலை**க்கழகம் UNIVERSITY OF MADRAS**

STUDENT



Greeshma S Babu

M.Sc.-Medical Microbiology Department of Microbiology Taramani Campus, Chennai





### VIDHYA PRASAD.R

M.Sc Biochemistry (2018 - 2020)

Admission No. 3246

Revi Prasad.R Shobhanavilasam Chananikadu P.O

Chozhiyakadu , Kottayam - 686 533

Blood Group : A \*\*\*

Date of Birth : 21.01.1997

Mobile No : 9539730756

PRINCIPAL



# KERALA UNIVERSITY OF FISHERIES & OCEAN STUDIES

SCHOOL OF OCEAN SCIENCE & TECHNOLOGY

Panangad P.O., Kochi 682 506, Kerala, India P1: 0484-2703782, 2700598. Fax: 91-484-2700337 E-MAIL:sost@kufos.ac.in



### SHIREEN P MOHAMMED

Course

: MARINE BIOLOGY

Admn.no

:OST-2018-20-25



Director

















## **Department of Economics**





GIRIDEEPAM











# Department o