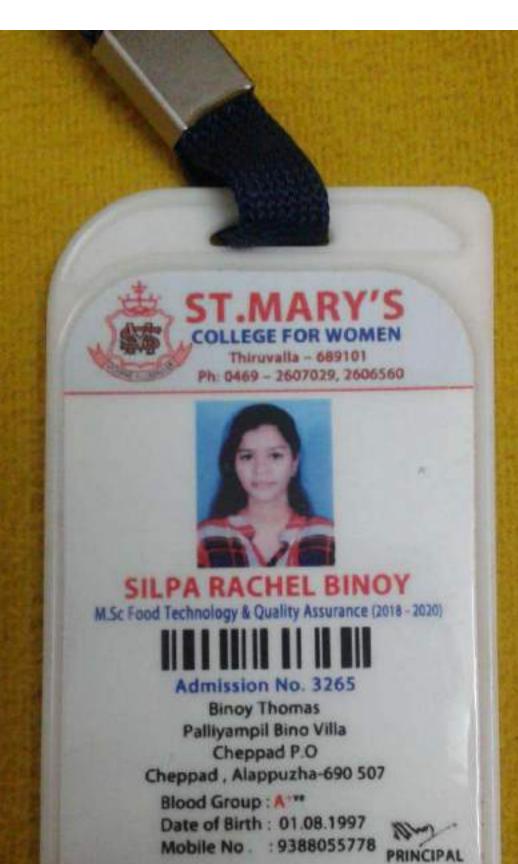

| Course : B.Sc./ M.Sc./Ph.D<br>Year Deptt. Sig. Dean                                                                                                 |
| - benda Haradalita                                           | 1019 CHEM CONTR. June                                                                                                                               |
| and A. C. Afan Throng                                        | 20                                                                                                                                                  |
| Signature of HoD Dean                                        | 10                                                                                                                                                  |









AMMU ARAVIND

M.Sc Chemistry

SCOLLEG

Principal

www.sdck.in



# IDENTITY CARD





345



ate of Birth: 11-07-1997

Programme: M. Sc. Chemistry

Period of Study : 2018 - 2020



Admn. No. 37341





### **Department of Botany**







### THE GANDHIGRAM RURAL INSTITUTE (Deemed to be University)

(Ministry of Human Resource Development, Govt. of Indian Accredited by NAAC with 'A' Grade (74' Cycle) Gendhigram - 621 202, Dindigul District, Tarvil Nadu

Ph.: 9431-24022F1-70 | Ernell: gues@newLife.ac.ir | Websta www.horsiote.ac.ir

#### STUDENT IDENTITY CARD

Name : LAKSHMI BALACHANDRAN

Reg.No : 18324005 Programme : M.Sc. Botany

Department : Biology Period : 2018 - 2020

eriod : 2018 - 2020 HOSTELLER

Dean Students Welfare



### THE GANDHIGRAM RURAL INSTITUTE (Deemed to be Univers