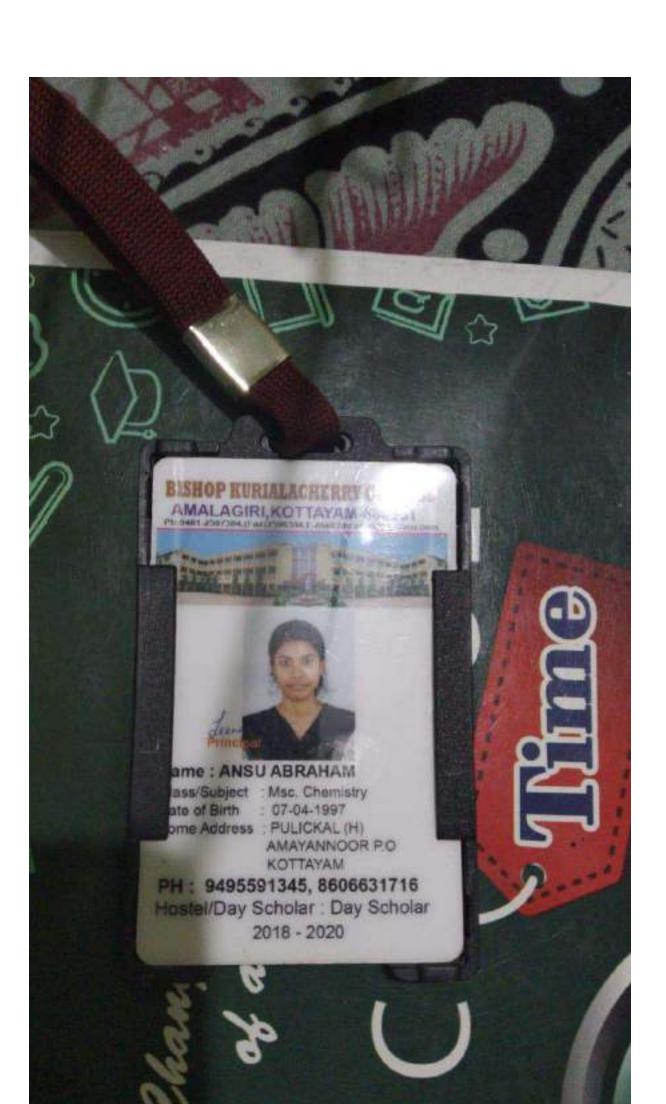

| Course : B.Sc./ M.Sc./Ph.D<br>Year Deptt. Sig. Dean                                                                                                 |
| - benda Haradalita                                           | 1019 CHEM CONTR. June                                                                                                                               |
| and A. C. Afan Throng                                        | 20                                                                                                                                                  |
| Signature of HoD Dean                                        | 10                                                                                                                                                  |









AMMU ARAVIND

M.Sc Chemistry

SCOLLEG

Principal

www.sdck.in



# IDENTITY CARD





345



ate of Birth: 11-07-1997

Programme: M. Sc. Chemistry

Period of Study : 2018 - 2020



Admn. No. 37341





### **Department of Botany**







### THE GANDHIGRAM RURAL INSTITUTE (Deemed to be University)

(Ministry of Human Resource Development, Govt. of Indian Accredited by NAAC with 'A' Grade (74' Cycle) Gendhigram - 621 202, Dindigul District, Tarvil Nadu

Ph.: 9431-24022F1-70 | Ernell: gues@newLife.ac.ir | Websta www.horsiote.ac.ir

#### STUDENT IDENTITY CARD

Name : LAKSHMI BALACHANDRAN

Reg.No : 18324005 Programme : M.Sc. Botany

Department : Biology Period : 2018 - 2020

eriod : 2018 - 2020 HOSTELLER

Dean Students Welfare



### THE GANDHIGRAM RURAL INSTITUTE (Deemed to be Universit