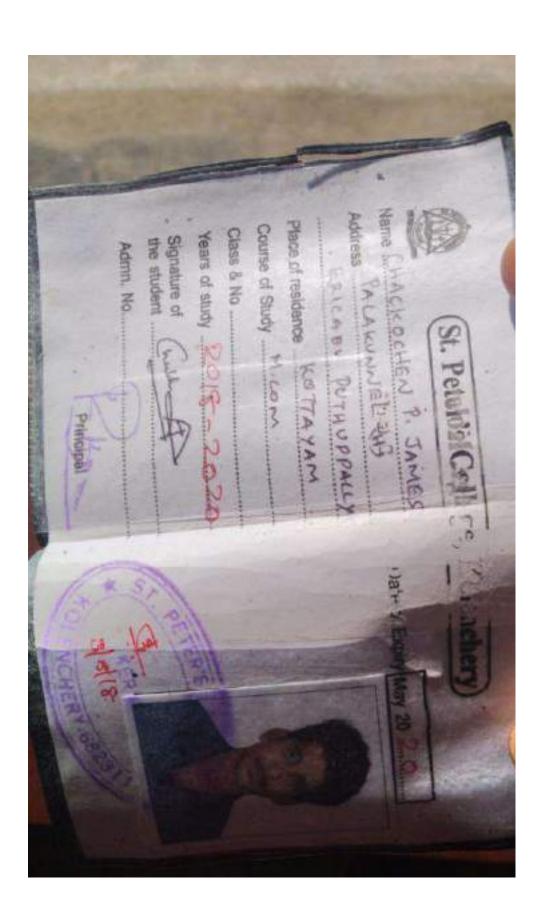

2017/No.

Signature of Articled Assistant

Attestation sint Director Dr. P.T. GIRIDHARAN

The Institute of Chartered Accountants of India

1. Name ARCHANA V KAMMATH

2. Regn. No. 5.R00539230

A SERFIGME & Membership Number of Principal (Chartered Accountant)
underwhom receiving training.
KURYAN KURYAN

UN 1888. 208598

training 38 10612018 Date of (so)himencement of Articles

completed....17/06/2021

Place : KOURYAN

**ASWIN JULAS CHACKO** 

1817004

MCOMA

Valid Till:05/2020