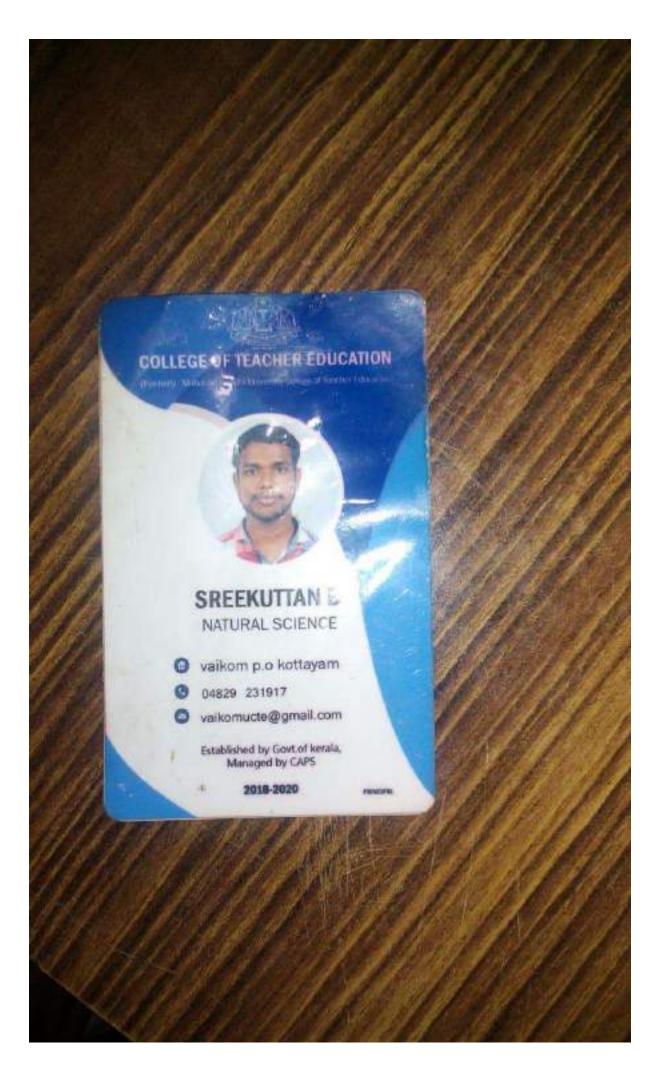

CARD

Name SAUIN S

Course KT

DOB 26/07/1997 Sex MALE Batch 2018-202

Signature of the Principal

Signature of the Student





### CEAN STUDIES SCHOOL OF OCEAN SCIENCE & TECHNOLOGY

Panangad P.O., Kochi 682 506, Kerala, India Ph: 0484-2703782, 2700598. Fax: 91-484-2700337 E-MAIL:sost@kufos.ac.in



**NEENU PURUSHAN** 

Course

: MARINE BIOLOGY

Admn.no

:OST-2018-20-19



Director







### ST.JOSEPH'S T.T.I.

KOTTAYAM DT. - 686 573

PH: 04822 205929

### IDENTITY CARD



Name : KRISHNA S

Section : D.El.Ed

D.O.B : 13-05-1998

Address : PADINJARE NILACKAL

**KIDANGOOR** 

Phone 9496571106













ANN RACHEL WILSON

M.Sc. (Dietetics and Applied Nutrition)

DAHS



ID#: 193903013

VALID THRU: Jul 2021







**NEETHU SIMON** 

Course : MBA

Batch : 2018-2020

Admission No: 379















# அது சென்னைப் பல்கலை**க்கழகம் UNIVERSITY OF MADRAS**

STUDENT



Greeshma S Babu

M.Sc.-Medical Microbiology Department of Microbiology Taramani Campus, Chennai





### VIDHYA PRASAD.R

M.Sc Biochemistry (2018 - 2020)

Admission No. 3246

Revi Prasad.R Shobhanavilasam Chananikadu P.O

Chozhiyakadu , Kottayam - 686 533

Blood Group : A \*\*\*

Date of Birth : 21.01.1997

Mobile No : 9539730756

PRINCIPAL



# KERALA UNIVERSITY OF FISHERIES & OCEAN STUDIES

SCHOOL OF OCEAN SCIENCE & TECHNOLOGY

Panangad P.O., Kochi 682 506, Kerala, India P1: 0484-2703782, 2700598. Fax: 91-484-2700337 E-MAIL:sost@kufos.ac.in



### SHIREEN P MOHAMMED

Course

: MARINE BIOLOGY

Admn.no

:OST-2018-20-25



Director

















## **Department of Economics**





GIRIDEEPAM











# Departme