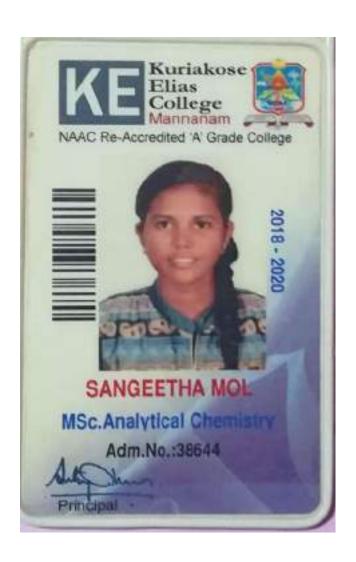

### **Department of Botany**

### THE GANDHIGRAM RURAL INSTITUTE (Deemed to be University)

(Ministry of Human Resource Development, Govt. of Indian Accredited by NAAC with 'A' Grade (74' Cycle) Gendhigram - 621 202, Dindigul District, Tarvil Nadu

Ph.: 9431-24022F1-70 | Ernell: gues@newLife.ac.ir | Websta www.horsiote.ac.ir

#### STUDENT IDENTITY CARD

Name : LAKSHMI BALACHANDRAN

Reg.No : 18324005 Programme : M.Sc. Botany

Department : Biology Period : 2018 - 2020

eriod : 2018 - 2020 HOSTELLER

Dean Students Welfare