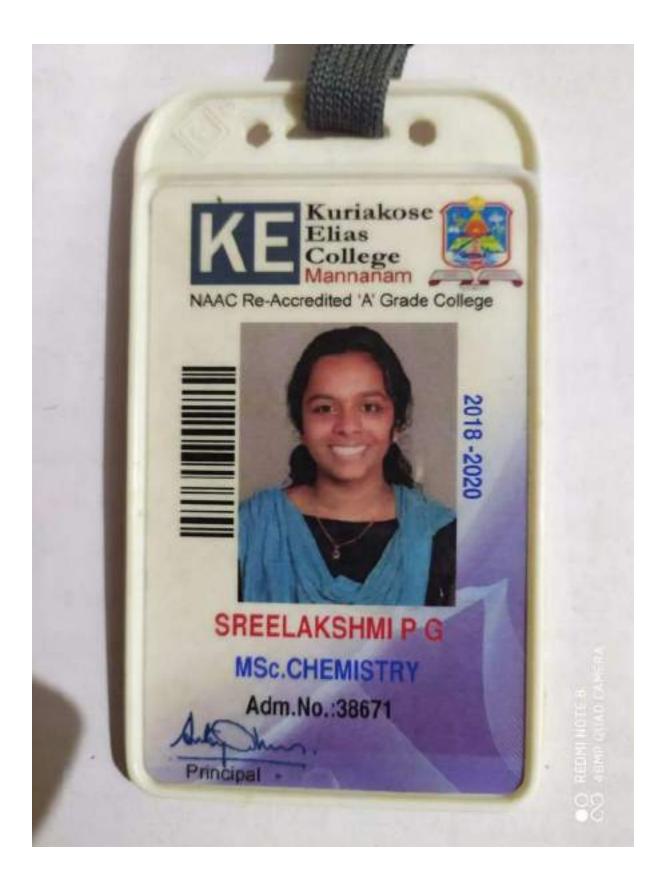

AMMU ARAVIND

M.Sc Chemistry

SCOLLEG

Principal

www.sdck.in

# IDENTITY CARD

345

ate of Birth: 11-07-1997

Programme: M. Sc. Chemistry

Period of Study : 2018 - 2020

Admn. No. 37341