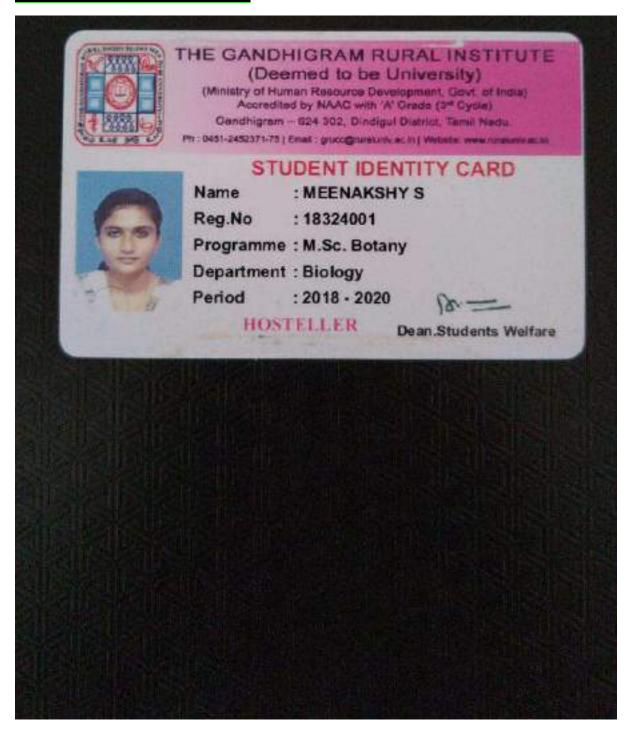

### THE GANDHIGRAM RURAL INSTITUTE (Deemed to be University)

(Ministry of Human Resource Development, Govt. of India) Accredited by NAAC with 'A' Grade (2\* Cycle) Gendhigram – 624-302, Dindigul District, Tamil Nedu.

Ph. 0421-2452371-75 | Ernel: graco@rantoriosc.in | Website www.contactives.in

#### STUDENT IDENTITY CARD

Name : FATHIMA JABER

Reg.No : 18324003

Programme : M.Sc. Botany

HOSTELLER

Department : Biology

Period : 2018 - 2020

Dean.Students Welfare