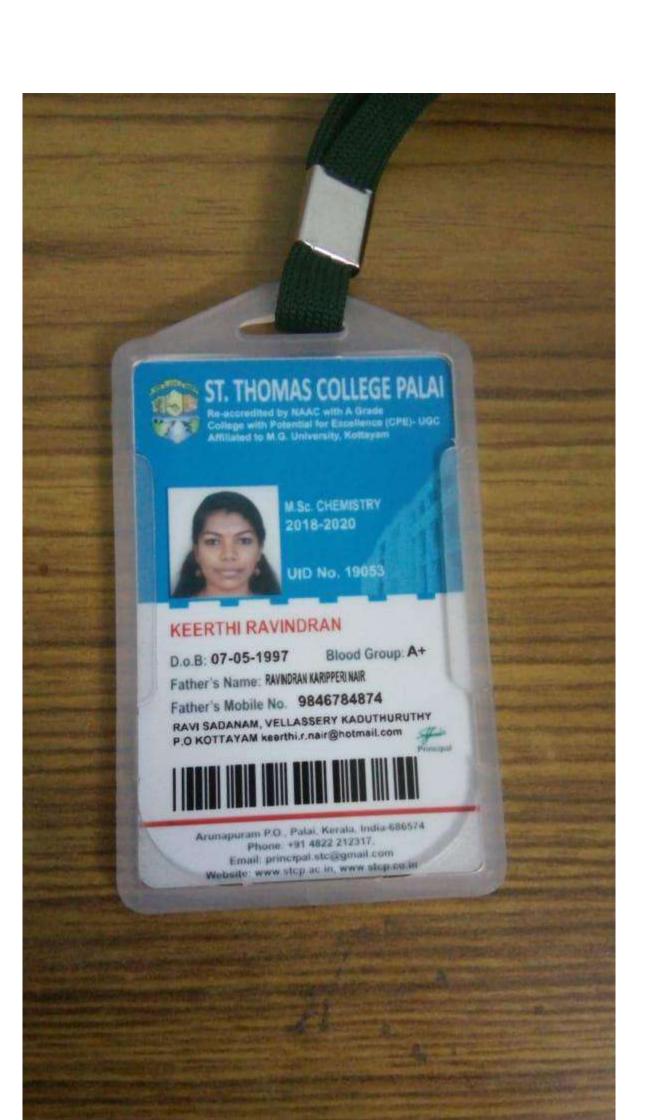

# ST. THOMAS COLLEGE PALAI

German Agradie

M.St. CHEMISTRY 2018-2020

UID No. 18882

### **SRUTHY SUSAN VARGHESE**

D.o.B. 05-03-1997

Blood Group: B+

Father's Name: C K VARGHESE

Father's Mobile No. 9446300284

CHAPPAMATTAM HOUSE, MEENADAM P. O, KOTTAYAM sruthysusanvarghese97@gmail.com

Property and

Arunapuram P.O. Palai, Kerala, Indi. 6574
Phone: 491 4822 212317.
Email principal stologrami con
Website were stop at in, www.stop.co.in

| 10. No. 24/5015/10/6/19/19/19/19/19/19/19/19/19/19/19/19/19/ | JAMIA HAMDARD Hamdard Nagar, New Delhi - 110062 School of Chemical & Life Sciences                                                                  |
|--------------------------------------------------------------|-----------------------------------------------------------------------------------------------------------------------------------------------------|
| \$18093                                                      | Name ATHURN ABRAHAM  Pether's Name Y. ABRAHAM  Date of Birth. 88-11-1996  Permanent Address & So. Sundlight Colony II.  Asharo, Nam Delhi - 110.014 |
| ="                                                           | Course : B.Sc./ M.Sc./Ph.D<br>Year Deptt. Sig. Dean                                                                                                 |
| - benda Haradalita                                           | 1019 CHEM CONTR. June                                                                                                                               |
| and A. C. Afan Throng                                        | 20                                                                                                                                                  |
| Signature of HoD Dean                                        | 10                                                                                                                                                  |