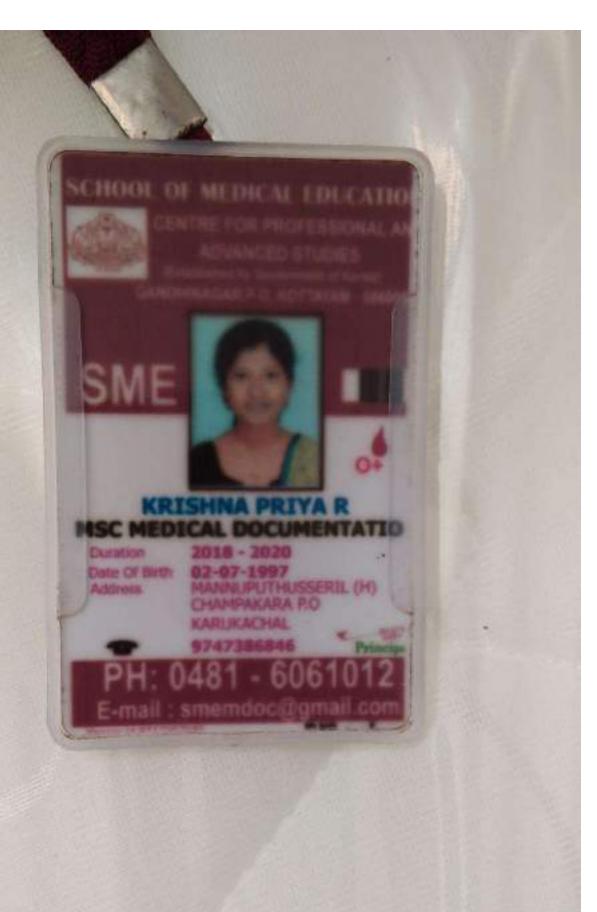

gram - 621 202, Dindigul District, Tarvil Nadu

Ph.: 9431-24022F1-70 | Ernell: gues@newLife.ac.ir | Websta www.horsiote.ac.ir

#### STUDENT IDENTITY CARD

Name : LAKSHMI BALACHANDRAN

Reg.No : 18324005 Programme : M.Sc. Botany

Department : Biology Period : 2018 - 2020

eriod : 2018 - 2020 HOSTELLER

Dean Students Welfare



### THE GANDHIGRAM RURAL INSTITUTE (Deemed to be University)

(Ministry of Human Resource Development, Govt. of India) Accredited by NAAC with 'A' Grade (2\* Cycle) Gendhigram – 624-302, Dindigul District, Tamil Nedu.

Ph. 0421-2452371-75 | Ernel: graco@rantoriosc.in | Website www.contactives.in

#### STUDENT IDENTITY CARD



Name : FATHIMA JABER

Reg.No : 18324003

Programme : M.Sc. Botany

HOSTELLER

Department : Biology

Period : 2018 - 2020

Dean.Students Welfare



Register Number :181212303



### Mahatma Gandhi University

(Coldition) to Genia Sensi Appendix to the record of control (ACC) (ACC)

#### **FACULTY OF SCIENCE**

The Syndicate of the Mahatma Gandhi University by virtue of the authority vested in it by law and an recommendation of the

Governing Council of C M S College, Kottayam

(an Autonomous College affiliated to this University)
does hereby confer the

Degree of Master of Science

on Smt DEVIKA V S

who having been evaluated and certified by the examiners appointed thereto by the college and having been placed by them in the B+ Grade in Botany at the examination held in March 2020

Given under the seal of the University





Dated 1-March-2021



# ST. MARY'S COLLEGE FOR WOMEN

### TIRUVALLA - 689 101, KERALA

(Affiliated to Mahatm