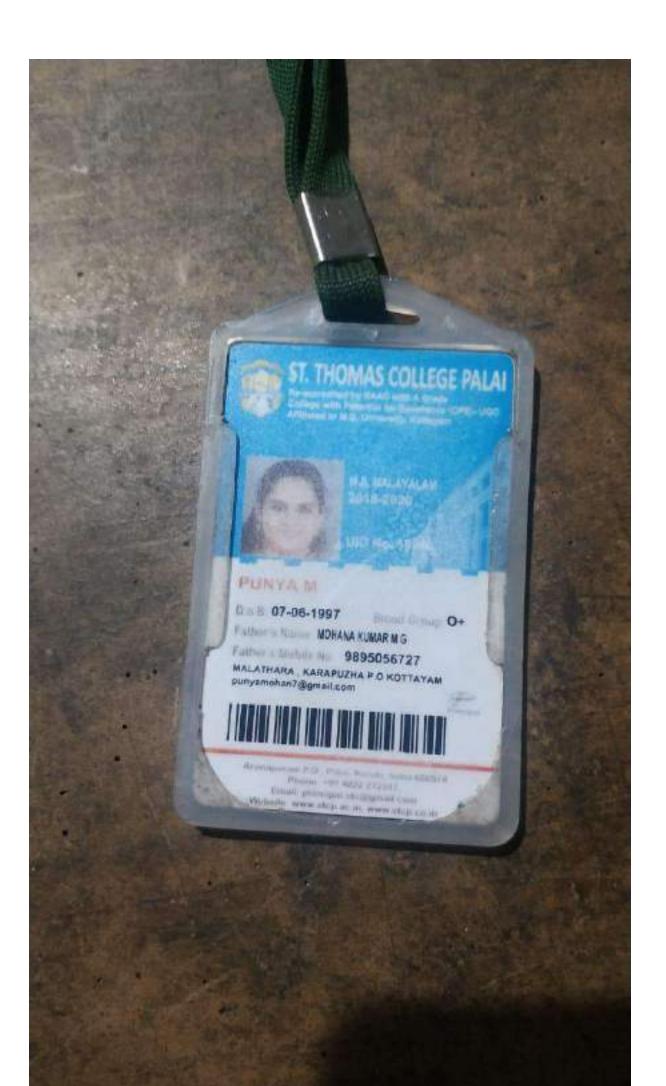

# ST. THOMAS COLLEGE PALAI

German Agradie

M.St. CHEMISTRY 2018-2020

UID No. 18882

### **SRUTHY SUSAN VARGHESE**

D.o.B. 05-03-1997

Blood Group: B+

Father's Name: C K VARGHESE

Father's Mobile No. 9446300284

CHAPPAMATTAM HOUSE, MEENADAM P. O, KOTTAYAM sruthysusanvarghese97@gmail.com

Property and

Arunapuram P.O. Palai, Kerala, Indi. 6574
Phone: 491 4822 212317.
Email principal stologrami con
Website were stop at in, www.stop.co.in

| 10. No. 24/5015/10/6/19/19/19/19/19/19/19/19/19/19/19/19/19/ | JAMIA HAMDARD Hamdard Nagar, New Delhi - 110062 School of Chemical & Life Sciences                                                                  |
|--------------------------------------------------------------|-----------------------------------------------------------------------------------------------------------------------------------------------------|
| \$18093                                                      | Name ATHURN ABRAHAM  Pether's Name Y. ABRAHAM  Date of Birth. 88-11-1996  Permanent Address & So. Sundlight Colony II.  Asharo, Nam Delhi - 110.014 |
| ="                                                           | Course : B.Sc./ M.Sc./Ph.D<br>Year Deptt. Sig. Dean                                                                                                 |
| - benda Haradalita                                           | 1019 CHEM CONTR. June                                                                                                                               |
| and A. C. Afan Throng                                        | 20                                                                                                                                                  |
| Signature of HoD Dean                                        | 10                                                                                                                                                  |