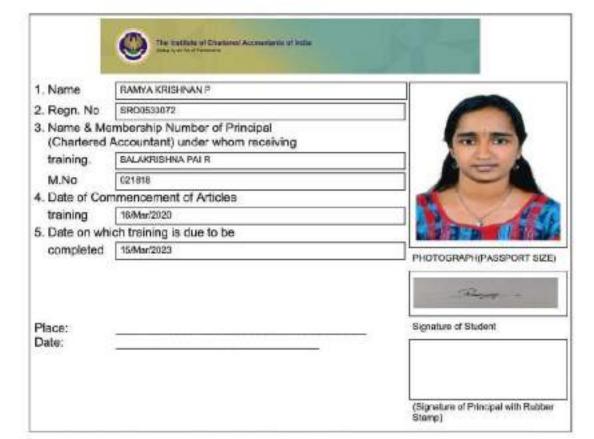

Signature of Articled Assistant

34013 2018/No.

- 1. Name. SUMIYA CHANDRAN
- 2. Regn. No. . SRO.0693300
- 3. Name & Membership Number of Principal (Chartered Accountant) under whom receiving training.

T. THOMAS KOSHI

M.No. D19887

Date of commencement of Articles

Paraining 31-03-2019 Date on which training is due to be completed 31 03 2022

Attestation by The Institute of Chartered Accountants of India