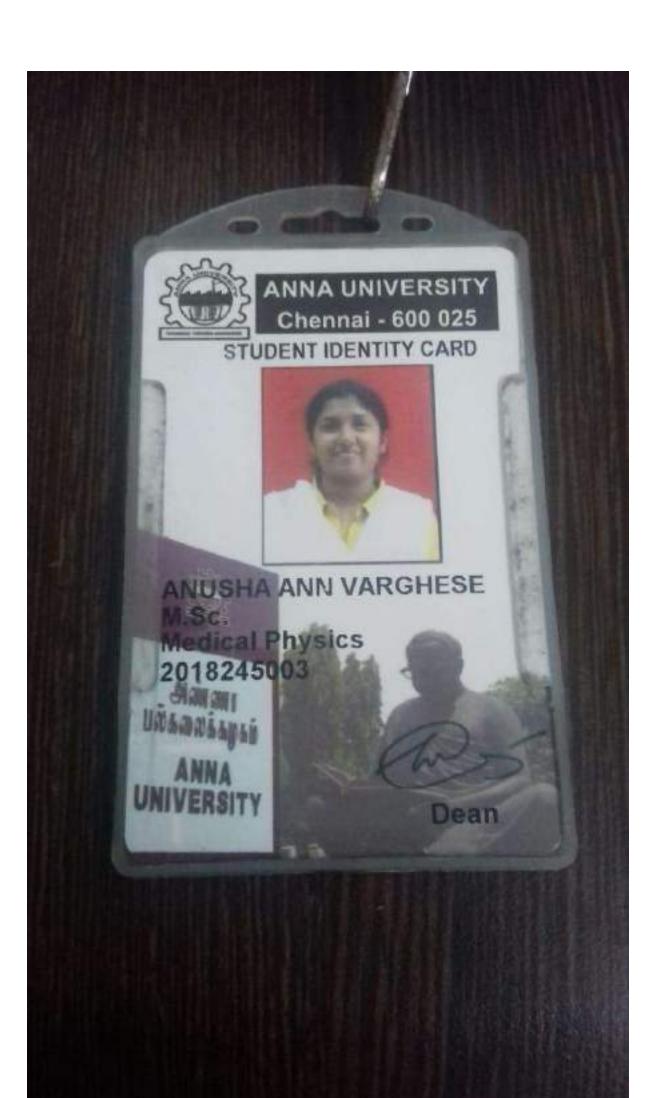

# Christian Medical College VELLORE TAMIL NADU INDIA

SWATHI R.

Student

3405033

M.Sc. Medical Physics