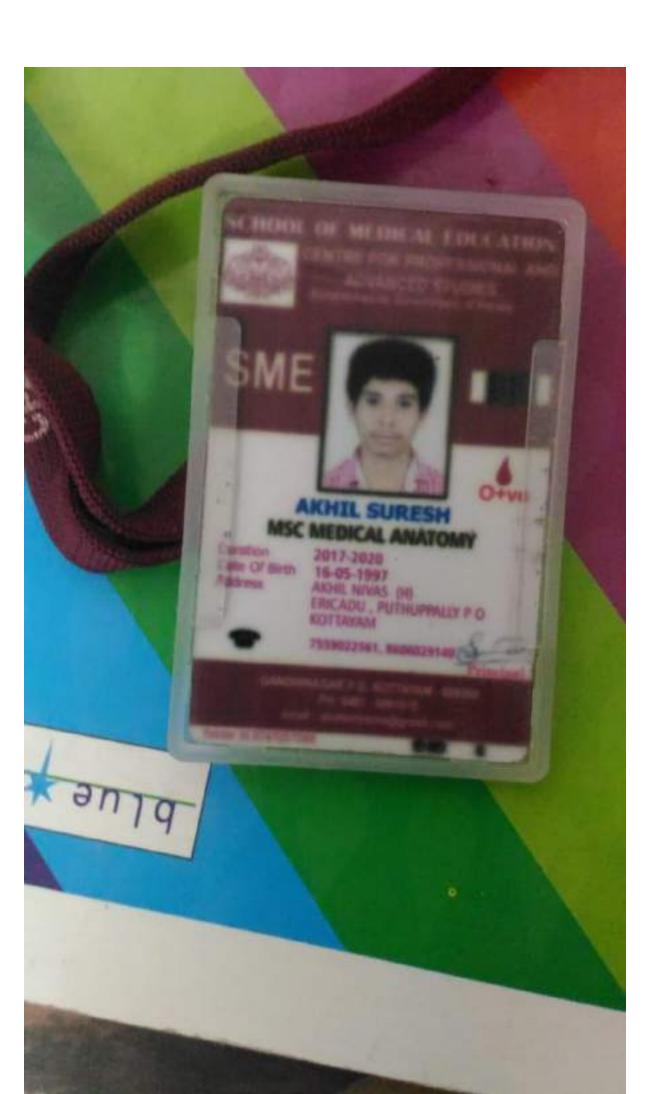

|



# भारतीय समुद्री विश्वविद्यालय

INDIAN MARITIME UNIVERSITY (A Central University, Govt. of India)

CHENNAI

PROVISIONAL CERTIFICATE

Registration No.

1705305005

Folio No.

This is to certify that ARJUN P KUMAR

has qualified for the

Degree of MBA International Transportation and Logistics Management

in June - 2019

and placed in First class .





# STUDENT ID CARD

2017-2019



SHONE JOSEPH

USN: 1MS17MBA11-T

Branch: MBA

DOB: 13-05-1995 Blood: A +ve

Autonomous Institute, Affilated to VTU





# STUDENT ID CARD



Tibin lype Course: MBA



17MBA29

Principal



# **Department of Political Science**



# **Department of Zoology**















# ST.MARY'S COLLEGE

(Affiliated to Mahatma Gandhi University, Kottayam)

Maalam P.O., Manarcaud, Kottayam, Kerala - 19 Ph. 0481 2373383, 2374483



# **VANDANA VASUDEV**

Course: M.Sc Zoology

Admn. No. S 500

Year: 2017-2019

43

email: stmaryscollegemanarcadu@yahoo.com









Archana S Nair

### Zoology

Admission No.635/17

Date of Birth 27 ST. 1991

Palampurayidathil Vanchimala

Calaketry

Kottayarh

Molt. No. 95766

Plante No.















AAC Re-Accredited with A Grade

2017 - 2019



M.Sc. ZOOLOGY

Adm.No.: 1573 Class No.: 512 OTHALAMATTATHIL ATHRAMPUZHA P O

KOTTAYAM

Principal Principal





Scanned by TapScanner



### **Department of English**







## Mahatma Gandhi University

SLNo. Al 164204 171900262



Kottayam 11-Jul-2020

#### PROVISIONAL CERTIFICATE

Certif