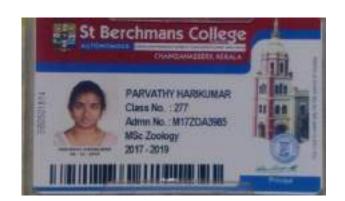

in June - 2019

and placed in First class .





# STUDENT ID CARD

2017-2019



SHONE JOSEPH

USN: 1MS17MBA11-T

Branch: MBA

DOB: 13-05-1995 Blood: A +ve

Autonomous Institute, Affilated to VTU





# STUDENT ID CARD



Tibin lype Course: MBA



17MBA29

Principal



# **Department of Political Science**



# **Department of Zoology**















# ST.MARY'S COLLEGE

(Affiliated to Mahatma Gandhi University, Kottayam)

Maalam P.O., Manarcaud, Kottayam, Kerala - 19 Ph. 0481 2373383, 2374483



# **VANDANA VASUDEV**

Course: M.Sc Zoology

Admn. No. S 500

Year: 2017-2019

43

email: stmaryscollegemanarcadu@yahoo.com









Archana S Nair

### Zoology

Admission No.635/17

Date of Birth 27 ST. 1991

Palampurayidathil Vanchimala

Calaketry

Kottayarh

Molt. No. 95766

Plante No.















AAC Re-Accredited with A Grade

2017 - 2019



M.Sc. ZOOLOGY

Adm.No.: 1573 Class No.: 512 OTHALAMATTATHIL ATHRAMPUZHA P O

KOTTAYAM

Principal Principal





Scanned by TapScanner



### **Department of English**







## Mahatma Gandhi University

SLNo. Al 164204 171900262



Kottayam 11-Jul-2020

#### PROVISIONAL CERTIFICATE

Certified that Sri/Smt: SONA BENJAMIN

has passed the following examination of the university with the details as shown below:

Name of the Examination: Master of Arts

Faculty : Language & Literature

Permanent Register Number = 170011010044

Year of Admission 2017 Programme : English

Total Credits 80 Programme CGPA 2.90 Grade z B Only

Month and Year of Passing : May 2019

#### CONVERSION TABLE

a. Total Credits into Minomum Market (Total Credits X 1205