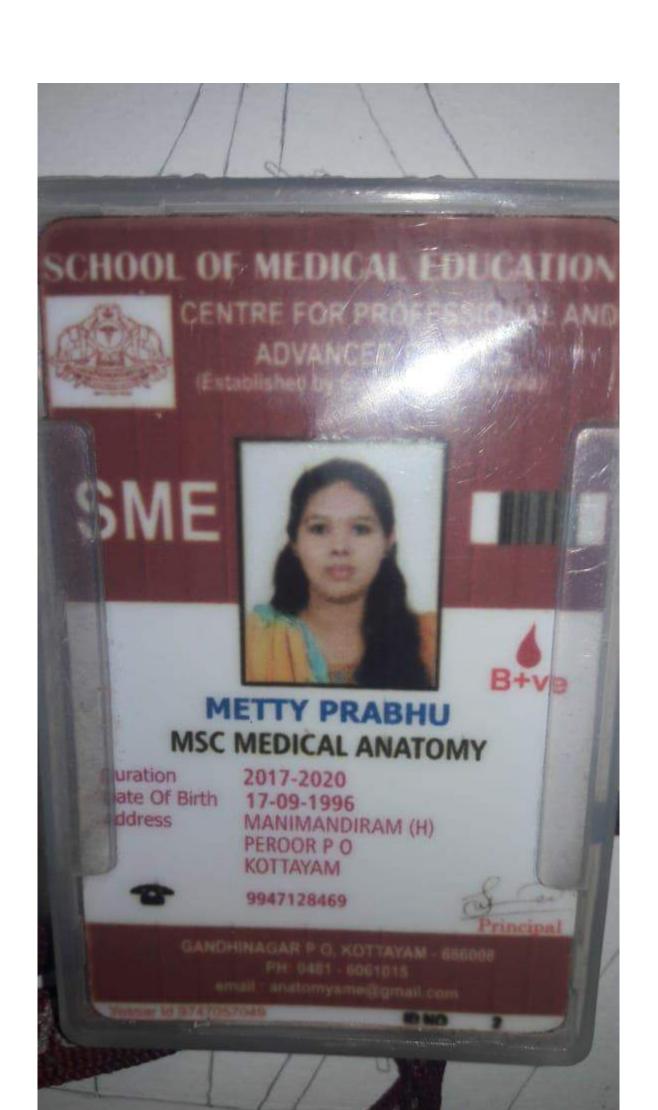

June - 2019

and placed in First class .





# STUDENT ID CARD

2017-2019



SHONE JOSEPH

USN: 1MS17MBA11-T

Branch: MBA

DOB: 13-05-1995 Blood: A +ve

Autonomous Institute, Affilated to VTU





# STUDENT ID CARD



Tibin lype Course: MBA



17MBA29

Principal



# **Department of Political Science**



# **Department of Zoology**















# ST.MARY'S COLLEGE

(Affiliated to Mahatma Gandhi University, Kottayam)

Maalam P.O., Manarcaud, Kottayam, Kerala - 19 Ph. 0481 2373383, 2374483



# **VANDANA VASUDEV**

Course: M.Sc Zoology

Admn. No. S 500

Year: 2017-2019

43

email: stmaryscollegemanarcadu@yahoo.com









Archana S Nair

### Zoology

Admission No.635/17

Date of Birth 27 ST. 1991

Palampurayidathil Vanchimala

Calaketry

Kottayarh

Molt. No. 95766

Plante No.















AAC Re-Accredited with A Grade

2017 - 2019



M.Sc. ZOOLOGY

Adm.No.: 1573 Class No.: 512 OTHALAMATTATHIL ATHRAMPUZHA P O

KOTTAYAM

Principal Principal





Scanned by TapScanner



### **Department of English**







## Mahatma Gandhi University

SLNo. Al 164204 171900262



Kottayam 11-Jul-2020

#### PROVISIONAL CERTIFICATE

Certified that Sri/Smt: SONA BENJAMIN

has passed the following examination of the university with the details as shown below:

Name of the Examination: Master of Arts

Faculty : Language & Literature

Permanent Register Number = 170011010044

Year of Admission 2017 Programme : English

Total Credits 80 Programme CGPA 2.90 Grade z B Only

Month and Year of Passing : May 2019

#### CONVERSION TABLE

a. Total Credits into Minomum Market (Total Credits X 1205/4