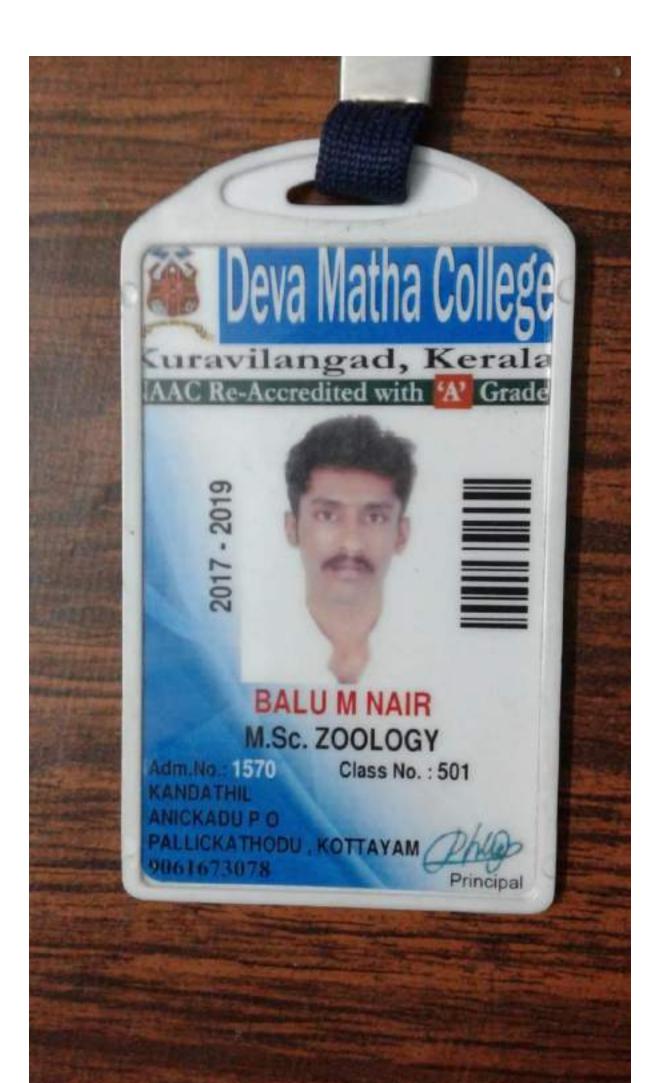

# **Department of Zoology**

# **VANDANA VASUDEV**

Course: M.Sc Zoology

Admn. No. S 500

Year: 2017-2019

43

email: stmaryscollegemanarcadu@yahoo.com

Archana S Nair