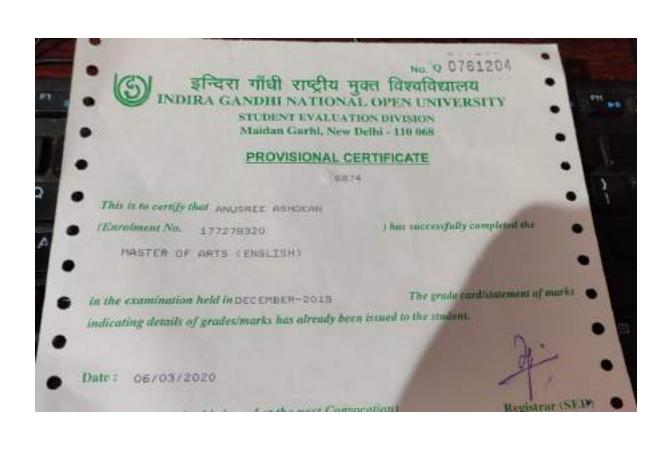

lype Course: MBA



17MBA29

Principal



# **Department of Political Science**



# **Department of Zoology**















# ST.MARY'S COLLEGE

(Affiliated to Mahatma Gandhi University, Kottayam)

Maalam P.O., Manarcaud, Kottayam, Kerala - 19 Ph. 0481 2373383, 2374483



# **VANDANA VASUDEV**

Course: M.Sc Zoology

Admn. No. S 500

Year: 2017-2019

43

email: stmaryscollegemanarcadu@yahoo.com









Archana S Nair

### Zoology

Admission No.635/17

Date of Birth 27 ST. 1991

Palampurayidathil Vanchimala

Calaketry

Kottayarh

Molt. No. 95766

Plante No.















AAC Re-Accredited with A Grade

2017 - 2019



M.Sc. ZOOLOGY

Adm.No.: 1573 Class No.: 512 OTHALAMATTATHIL ATHRAMPUZHA P O

KOTTAYAM

Principal Principal





Scanned by TapScanner



### **Department of English**







## Mahatma Gandhi University

SLNo. Al 164204 171900262



Kottayam 11-Jul-2020

#### PROVISIONAL CERTIFICATE

Certified that Sri/Smt: SONA BENJAMIN

has passed the following examination of the university with the details as shown below:

Name of the Examination: Master of Arts

Faculty : Language & Literature

Permanent Register Number = 170011010044

Year of Admission 2017 Programme : English

Total Credits 80 Programme CGPA 2.90 Grade z B Only

Month and Year of Passing : May 2019

#### CONVERSION TABLE

a. Total Credits into Minomum Market (Total Credits X 1205/4)

ts CGPA into Marks (Total Cresins X CGPA X 10)/4

c. GPA or SGPA or CGPA into Percentage: (GPA or SGPA or CGPA) X 25.

Section

Checked by Sautors

Section Officer

ASSISTANT REGISTRAR-IX

for CONTROLLER OF EXAMINATIONS

#