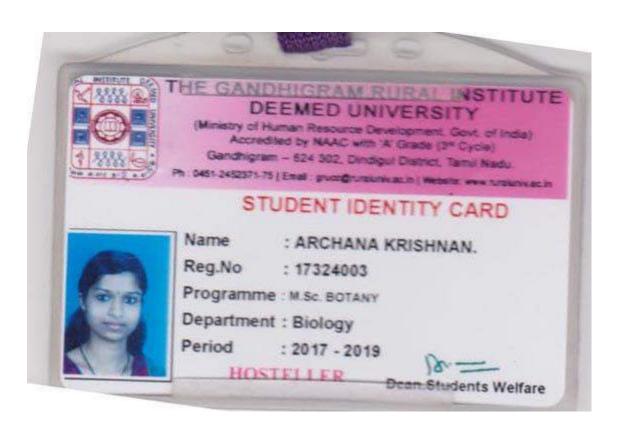

# THE GANDHIGRAM RURAL INSTITUTE DEEMED UNIVERSITY

(Ministry of Human Resource Development, Govt. of India) Accredited by NAAC with 'A' Grade (5" Cycle) Gandhigram - 624 302, Dindigul District, Tamil Nadu

Ph : 0451-2452371-75 | Email: gruco@rureluniv.ac.in | Webbits: ever furnished acie.

# STUDENT IDENTITY CARD

Name

: AMALSYAMA.VS

Reg.No

: 17324014

Programme : M.Sc. BOTANY

Department : Biology

Period

Duta 35-85-2019

: 2017 - 2019

HOSTELLER

Dean, Students Welfare

CONTROLLER OF EXAMINATIONS