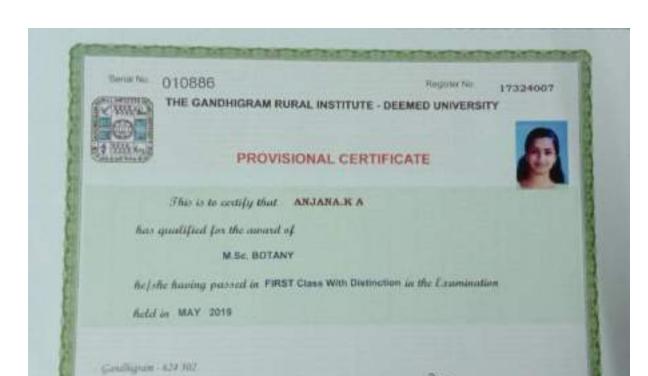

# THE GANDHIGRAM RURAL INSTITUTE DEEMED UNIVERSITY

(Ministry of Human Resource Development, Govt. of India) Accredited by NAAC with 'A' Grade (5" Cycle) Gandhigram - 624 302, Dindigul District, Tamil Nadu

Ph : 0451-2452371-75 | Email: gruco@rureluniv.ac.in | Webbits: ever furnished acie.

# STUDENT IDENTITY CARD

Name

: AMALSYAMA.VS

Reg.No

: 17324014

Programme : M.Sc. BOTANY

Department : Biology

Period

Duta 35-85-2019

: 2017 - 2019

HOSTELLER

Dean, Students Welfare

CONTROLLER OF EXAMINATIONS