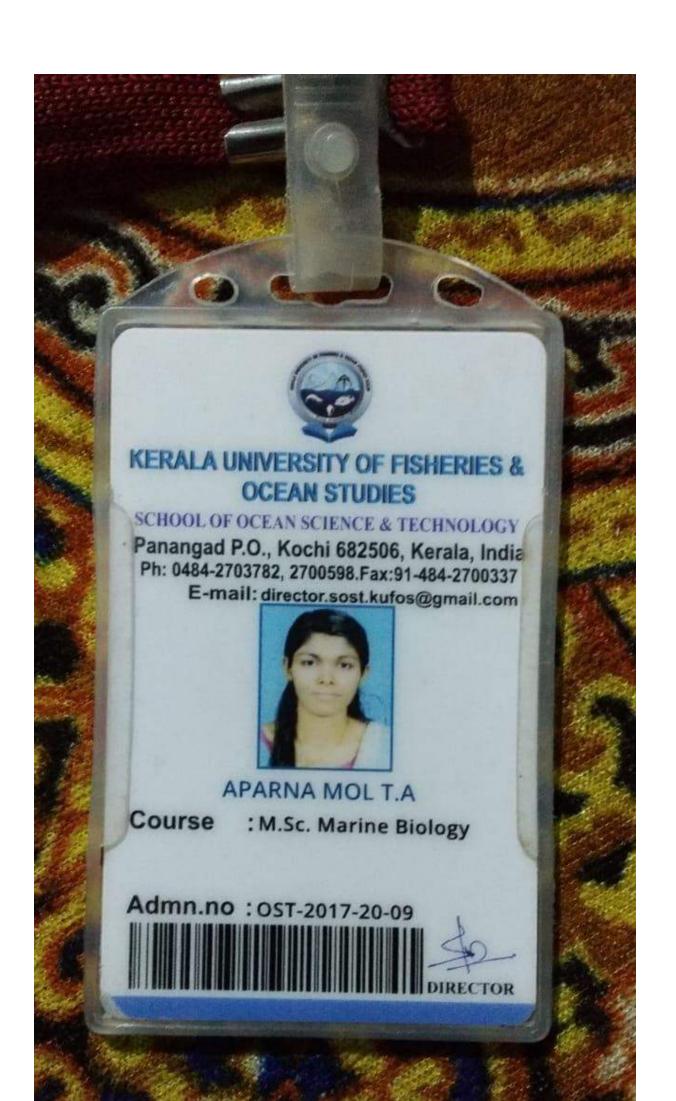

une - 2019

and placed in First class .





# STUDENT ID CARD

2017-2019



SHONE JOSEPH

USN: 1MS17MBA11-T

Branch: MBA

DOB: 13-05-1995 Blood: A +ve

Autonomous Institute, Affilated to VTU





# STUDENT ID CARD



Tibin lype Course: MBA



17MBA29

Principal



# **Department of Political Science**



# **Department of Zoology**















# ST.MARY'S COLLEGE

(Affiliated to Mahatma Gandhi University, Kottayam)

Maalam P.O., Manarcaud, Kottayam, Kerala - 19 Ph. 0481 2373383, 2374483



# **VANDANA VASUDEV**

Course: M.Sc Zoology

Admn. No. S 500

Year: 2017-2019

43

email: stmaryscollegemanarcadu@yahoo.com









Archana S Nair

### Zoology

Admission No.635/17

Date of Birth 27 ST. 1991

Palampurayidathil Vanchimala

Calaketry

Kottayarh

Molt. No. 95766

Plante No.















AAC Re-Accredited with A Grade

2017 - 2019



M.Sc. ZOOLOGY

Adm.No.: 1573 Class No.: 512 OTHALAMATTATHIL ATHRAMPUZHA P O

KOTTAYAM

Principal Principal





Scanned by TapScanner



### **Department of English**







## Mahatma Gandhi University

SLNo. Al 164204 171900262



Kottayam 11-Jul-2020

#### PROVISIONAL CERTIFICATE

Certified that Sri/Smt: SONA BENJAMIN

has passed the following examination of the university with the details as shown below:

Name of the Examination: Master of Arts

Faculty : Language & Literature

Permanent Register Number = 170011010044

Year of Admission 2017 Programme : English

Total Credits 80 Programme CGPA 2.90 Grade z B Only

Month and Year of Passing : May 2019

#### CONVERSION TABLE

a. Total Credits into Minomum Market (Total Credits X 1205/4)