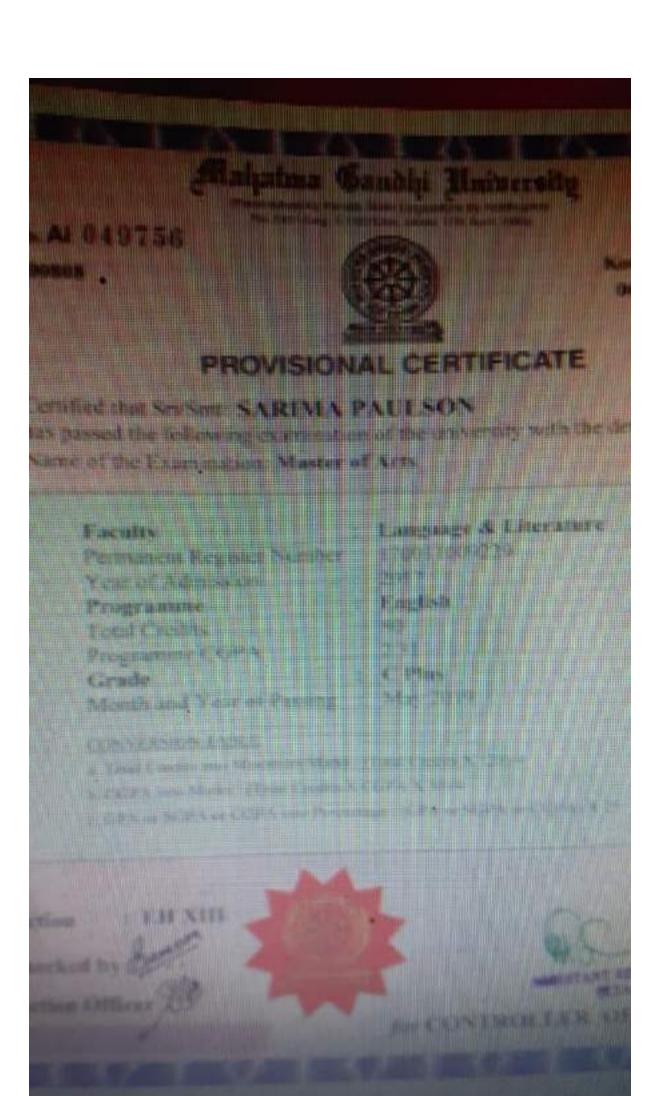

in lype Course: MBA



17MBA29

Principal



# **Department of Political Science**



# **Department of Zoology**















# ST.MARY'S COLLEGE

(Affiliated to Mahatma Gandhi University, Kottayam)

Maalam P.O., Manarcaud, Kottayam, Kerala - 19 Ph. 0481 2373383, 2374483



# **VANDANA VASUDEV**

Course: M.Sc Zoology

Admn. No. S 500

Year: 2017-2019

43

email: stmaryscollegemanarcadu@yahoo.com









Archana S Nair

### Zoology

Admission No.635/17

Date of Birth 27 ST. 1991

Palampurayidathil Vanchimala

Calaketry

Kottayarh

Molt. No. 95766

Plante No.















AAC Re-Accredited with A Grade

2017 - 2019



M.Sc. ZOOLOGY

Adm.No.: 1573 Class No.: 512 OTHALAMATTATHIL ATHRAMPUZHA P O

KOTTAYAM

Principal Principal





Scanned by TapScanner



### **Department of English**







## Mahatma Gandhi University

SLNo. Al 164204 171900262



Kottayam 11-Jul-2020

#### PROVISIONAL CERTIFICATE

Certified that Sri/Smt: SONA BENJAMIN

has passed the following examination of the university with the details as shown below:

Name of the Examination: Master of Arts

Faculty : Language & Literature

Permanent Register Number = 170011010044

Year of Admission 2017 Programme : English

Total Credits 80 Programme CGPA 2.90 Grade z B Only

Month and Year of Passing : May 2019

#### CONVERSION TABLE

a. Total Credits into Minomum Market (Total Credits X 1205/4)

ts CGPA into Marks (Total Cresins X CGPA X 10)/4

c. GPA or SGPA or CGPA into Percentage: (GPA or SGPA or CGPA) X 25.

Section

Checked by Sautors

Section Officer

ASSISTANT REGISTRAR-IX

for CONTROLLER OF EXAMINATIONS