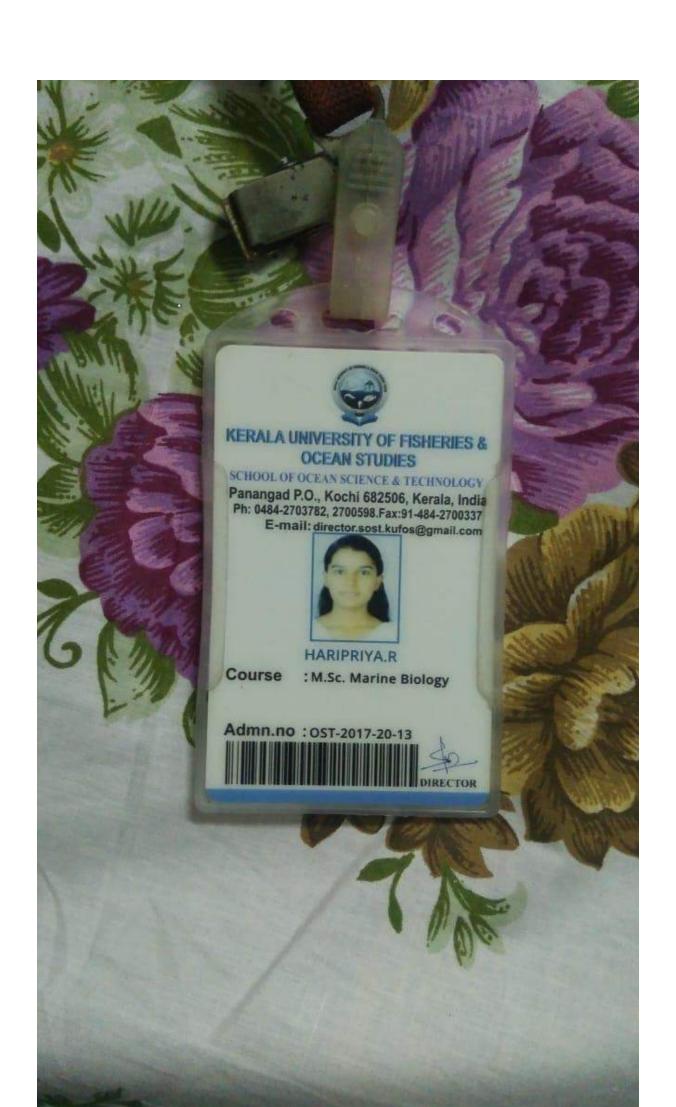

Registration No.

1705305005

Folio No.

This is to certify that ARJUN P KUMAR

has qualified for the

Degree of MBA International Transportation and Logistics Management

in June - 2019

and placed in First class .





# STUDENT ID CARD

2017-2019



SHONE JOSEPH

USN: 1MS17MBA11-T

Branch: MBA

DOB: 13-05-1995 Blood: A +ve

Autonomous Institute, Affilated to VTU





# STUDENT ID CARD



Tibin lype Course: MBA



17MBA29

Principal



# **Department of Political Science**



# **Department of Zoology**















# ST.MARY'S COLLEGE

(Affiliated to Mahatma Gandhi University, Kottayam)

Maalam P.O., Manarcaud, Kottayam, Kerala - 19 Ph. 0481 2373383, 2374483



# **VANDANA VASUDEV**

Course: M.Sc Zoology

Admn. No. S 500

Year: 2017-2019

43

email: stmaryscollegemanarcadu@yahoo.com









Archana S Nair

### Zoology

Admission No.635/17

Date of Birth 27 ST. 1991

Palampurayidathil Vanchimala

Calaketry

Kottayarh

Molt. No. 95766

Plante No.















AAC Re-Accredited with A Grade

2017 - 2019



M.Sc. ZOOLOGY

Adm.No.: 1573 Class No.: 512 OTHALAMATTATHIL ATHRAMPUZHA P O

KOTTAYAM

Principal Principal





Scanned by TapScanner



### **Department of English**







## Mahatma Gandhi University

SLNo. Al 164204 171900262



Kottayam 11-Jul-2020

#### PROVISIONAL CERTIFICATE

Certified that Sri/Smt: SONA BENJAMIN

has passed the following examination of the university with the details as shown below:

Name of the Examination: Master of Arts

Faculty : Language & Literature

Permanent Register Number = 170011010044

Year of Admission 2017 Programme : English