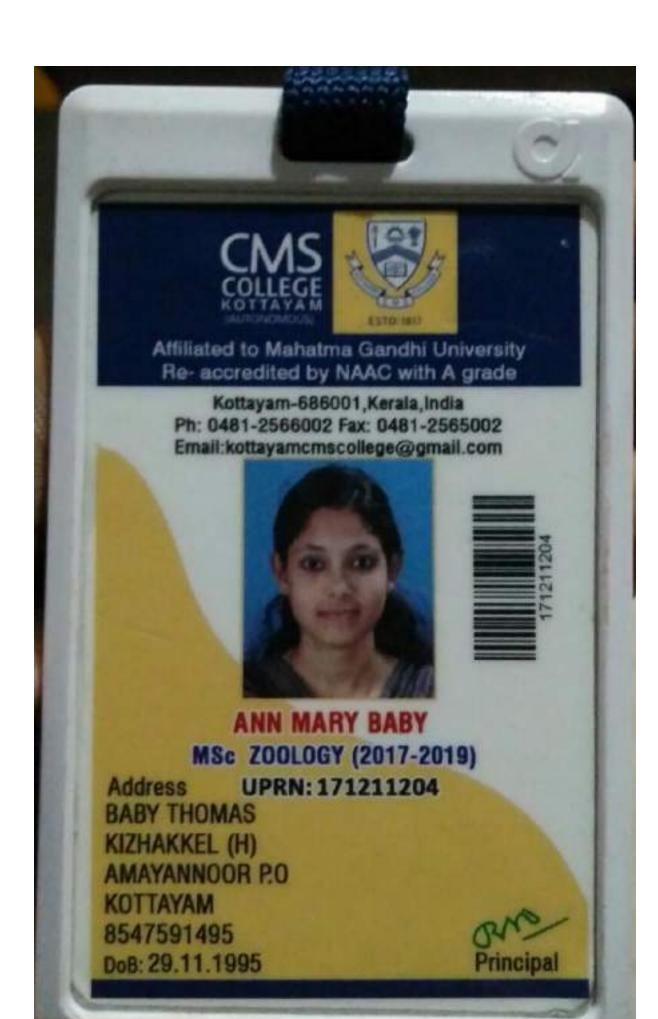

# **Department of Zoology**

# ST.MARY'S COLLEGE

(Affiliated to Mahatma Gandhi University, Kottayam)

Maalam P.O., Manarcaud, Kottayam, Kerala - 19 Ph. 0481 2373383, 2374483

# **VANDANA VASUDEV**

Course: M.Sc Zoology

Admn. No. S 500

Year: 2017-2019

43

email: stmaryscollegemanarcadu@yahoo.com

Archana S Nair