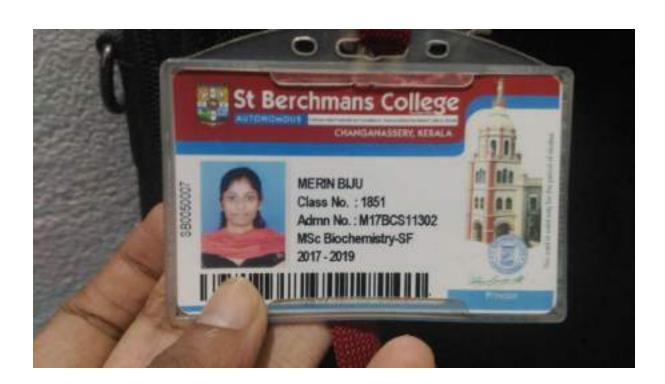

nt

in June - 2019

and placed in First class .





# STUDENT ID CARD

2017-2019



SHONE JOSEPH

USN: 1MS17MBA11-T

Branch: MBA

DOB: 13-05-1995 Blood: A +ve

Autonomous Institute, Affilated to VTU





# STUDENT ID CARD



Tibin lype Course: MBA



17MBA29

Principal



# **Department of Political Science**



# **Department of Zoology**















# ST.MARY'S COLLEGE

(Affiliated to Mahatma Gandhi University, Kottayam)

Maalam P.O., Manarcaud, Kottayam, Kerala - 19 Ph. 0481 2373383, 2374483



# **VANDANA VASUDEV**

Course: M.Sc Zoology

Admn. No. S 500

Year: 2017-2019

43

email: stmaryscollegemanarcadu@yahoo.com









Archana S Nair

### Zoology

Admission No.635/17

Date of Birth 27 ST. 1991

Palampurayidathil Vanchimala

Calaketry

Kottayarh

Molt. No. 95766

Plante No.















AAC Re-Accredited with A Grade

2017 - 2019



M.Sc. ZOOLOGY

Adm.No.: 1573 Class No.: 512 OTHALAMATTATHIL ATHRAMPUZHA P O

KOTTAYAM

Principal Principal





Scanned by TapScanner



### **Department of English**







## Mahatma Gandhi University

SLNo. Al 164204 171900262



Kottayam 11-Jul-2020

#### PROVISIONAL CERTIFICATE

Certified that Sri/Smt: SONA BENJAMIN

has passed the following examination of the university with the details as shown below:

Name of the Examination: Master of Arts

Faculty : Language & Literature

Permanent Register Number = 170011010044

Year of Admission 2017 Programme : English

Total Credits 80 Programme CGPA 2.90 Grade z B Only

Month and Year of Passing : May 2019

#### CONVERSION TABLE

a. Total Credits into Minomum Market (Total Credits X