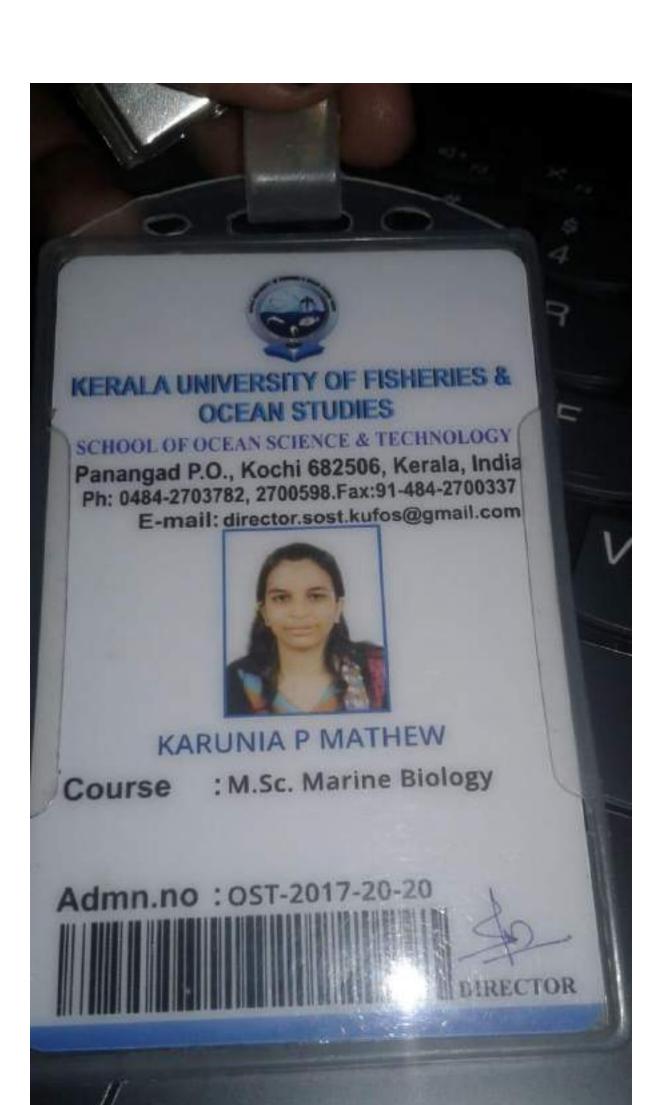

gistration No.

1705305005

Folio No.

This is to certify that ARJUN P KUMAR

has qualified for the

Degree of MBA International Transportation and Logistics Management

in June - 2019

and placed in First class .





# STUDENT ID CARD

2017-2019



SHONE JOSEPH

USN: 1MS17MBA11-T

Branch: MBA

DOB: 13-05-1995 Blood: A +ve

Autonomous Institute, Affilated to VTU





# STUDENT ID CARD



Tibin lype Course: MBA



17MBA29

Principal



# **Department of Political Science**



# **Department of Zoology**















# ST.MARY'S COLLEGE

(Affiliated to Mahatma Gandhi University, Kottayam)

Maalam P.O., Manarcaud, Kottayam, Kerala - 19 Ph. 0481 2373383, 2374483



# **VANDANA VASUDEV**

Course: M.Sc Zoology

Admn. No. S 500

Year: 2017-2019

43

email: stmaryscollegemanarcadu@yahoo.com









Archana S Nair

### Zoology

Admission No.635/17

Date of Birth 27 ST. 1991

Palampurayidathil Vanchimala

Calaketry

Kottayarh

Molt. No. 95766

Plante No.















AAC Re-Accredited with A Grade

2017 - 2019



M.Sc. ZOOLOGY

Adm.No.: 1573 Class No.: 512 OTHALAMATTATHIL ATHRAMPUZHA P O

KOTTAYAM

Principal Principal





Scanned by TapScanner



### **Department of English**







## Mahatma Gandhi University

SLNo. Al 164204 171900262



Kottayam 11-Jul-2020

#### PROVISIONAL CERTIFICATE

Certified that Sri/Smt: SONA BENJAMIN

has passed the following examination of the university with the details as shown below:

Name of the Examination: Master of Arts

Faculty : Language & Literature

Permanent Register Number = 170011010044

Year of Admission 2017 Programme : English

To