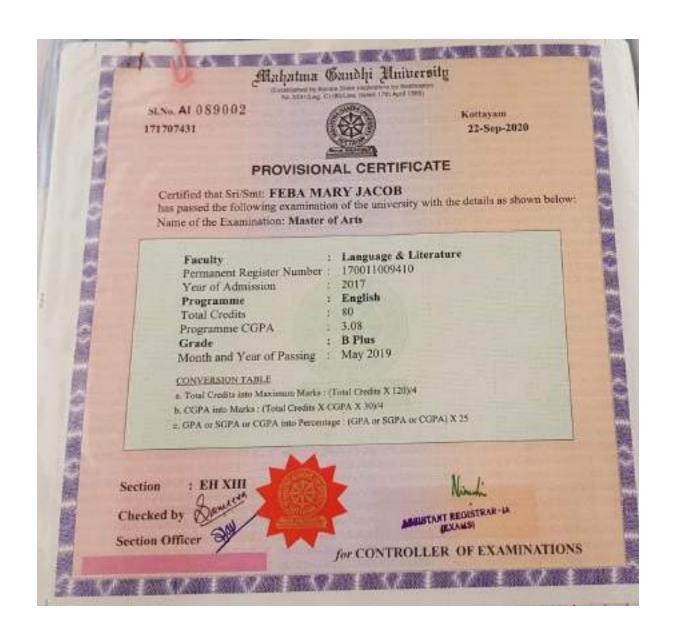

## Mahatma Gandhi University

SLNo. Al 164204 171900262

Kottayam 11-Jul-2020

#### PROVISIONAL CERTIFICATE

Certified that Sri/Smt: SONA BENJAMIN

has passed the following examination of the university with the details as shown below:

Name of the Examination: Master of Arts

Faculty : Language & Literature

Permanent Register Number = 170011010044

Year of Admission 2017 Programme : English

Total Credits 80 Programme CGPA 2.90 Grade z B Only

Month and Year of Passing : May 2019

#### CONVERSION TABLE

a. Total Credits into Minomum Market (Total Credits X 1205/4)

ts CGPA into Marks (Total Cresins X CGPA X 10)/4

c. GPA or SGPA or CGPA into Percentage: (GPA or SGPA or CGPA) X 25.

Section

Checked by Sautors

Section Officer

ASSISTANT REGISTRAR-IX

for CONTROLLER OF EXAMINATIONS