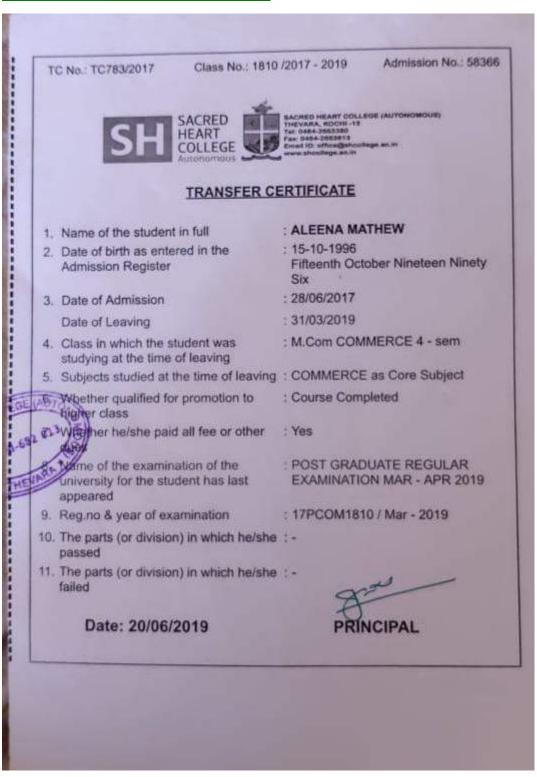

## TRANSFER CERTIFICATE

Class No: 368

No: 36528

(in words)

Admission No: 38141

Name of the Student

: JINSU SUSAN MATHEW

Date of Birth as entered in the

: 27-01-1997

Admission Register(in figures)

: Twenty Seven January Nineteen

Ninety Seven

Date of Admission to : M.Com.

: 20-10-2017

Date of leaving / completion of the

:31-05-2019

course

Class in which she/he studied at the

: M.Com. - Finance

time of leaving

: Finance

Subjects of study

: NA

Second Language

Whether qualified for promotion to

: Course Completed

higher class

Whether she/he has paid all fees and

: NA

other dues

: NA

No. of working days upto the date

No. of days pupil attended

: NA

Date: 18/07/2019

Section Clerk : .....

Office Superintendent : ....

PRINCIPAL

The Board of Management of CHRIST (Deemed to be University)
hereby makes known that

MILAN UTHUP MATHEW