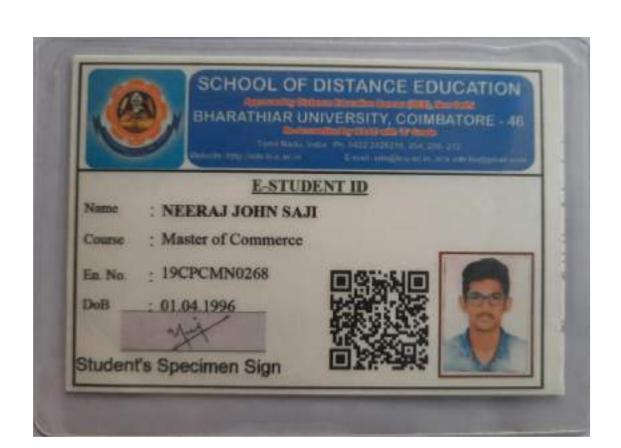

LEGE OF MANAGEMENT & TECHNOLOGY

CHANGANACHERRY

(Affiliated to Mahatma Gandri University, Approved by METE) (AN ISO 9001 | 2008 CERTIFIED HISTORICAL



# Certificate of Achievement

This is to certify that

#### SHILPA JACOB

has completed the course

Master of Commerce (M. Com)

from

KRISTU JYOTI COLLEGE OF MANAGEMENT & TECHNOLOGY,

CHANGANACHERRY

During the academic year from 2017-2019

Dr. Mathew Immanuel HOD, Commerce

Fr. Joshy Cheeramkuzhy CMI PRINCIPAL

College Stat



KOTTAYAM-686001, KERALA
[Re-accredited with 'A' Grade by NAAC]

**2**: 91-481-2563918, 2565958

www.baselius.ac.in

🖂 : principal@baselius.ac.in







M.Com (Regular) 2017-2019

## SREELAKSHMI V. RAMESH

Date of Birth:

15-02-1997



Bive

Address:

VATTAKUNNEL HOUSE

KOLLAD P.O.

KOTTAYAM

0

8606988654

B612







# அண்ணாமலைப் பல்கலைக்கழகம்



## **ANNAMALAI UNIVERSITY**

### **FACULTY OF ARTS**



Reg.No.: 193M19083S00782

The Syndicate of the ANNAMALAI UNIVERSITY hereby makes known

that NISHAL RAJU

has been admitted to the Degree of MASTER OF COMMERCE

[ACCOUNTING & FINANCE]

he/she having been

certified by duly appointed Examiners to be qualified to receive the same

at the Examination held in MAY - 2019

and that he/she was placed in

SECOND Class.

Given under the seal of the University



Annamalainagar Date: 30/11/2019 Deputy Controller of Examinations (Academic)

Registrar

Vice-Chancellor

### IGNOU - Student Identity Card

### INSTRUCTIONS

- This card should be produced on demand at the Study Centre and Examination Centre or any other Establishment of IGNOU to use its facilities.
-