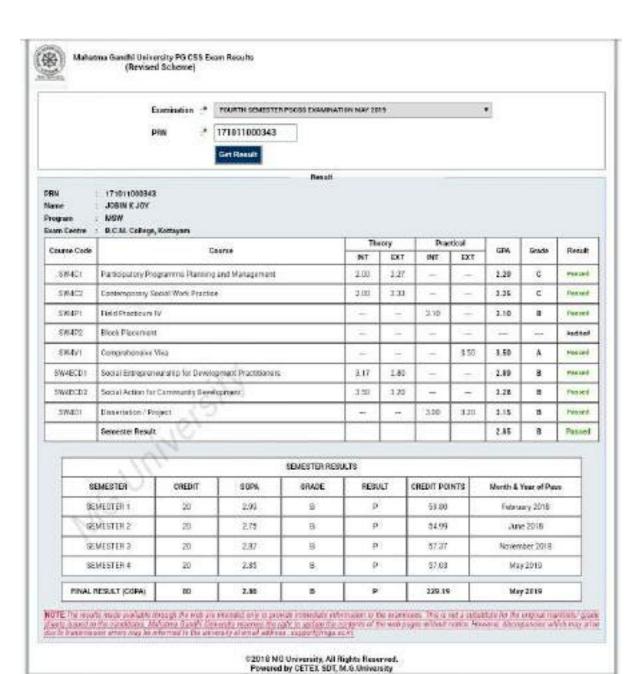

# Mahatma Gandhi University

MERCHANISM.

20-Sep-2019

Section: EH II

Student ID: 171708738

GRADE CARD

Name of the Condidate

RIYA MATHEW

Name of the College

ST, THOMAS COLLEGE, KOZHENCHERRY

Programme

Permanent Register Number (PRN) : 171011000366 M Sc BOTANY

Name of the Examination Facility

FOURTH SEMESTER PGCSS EXAMINATION MAY 2019

SCIENCE

| Charles Code |                                                                                                                                                                              |                   | F    | Gode Five |      | nderi . | - 1                                  | T    | 1.        | T          | 1                                |
|--------------|------------------------------------------------------------------------------------------------------------------------------------------------------------------------------|-------------------|------|-----------|------|---------|--------------------------------------|------|-----------|------------|----------------------------------|
|              | Course false                                                                                                                                                                 | Chemical          | - 7  | There     |      | utial   | and and                              | 1    | Sp. Among |            |                                  |
|              |                                                                                                                                                                              | 0                 | 2    | 2         | 12   | ā       | 10                                   | 1    | I         | 200        |                                  |
| BOIPEAIR     | Programme Elective Courses Timus culture and Microbial Betacheology                                                                                                          | 4                 | 3.67 | 3.60      |      |         | 3.54                                 | 321  | 231       | A          | Para                             |
| HOWELD       | Genetic Engineering                                                                                                                                                          | +                 | 3.50 | 1.87      | 1    |         | 2.28                                 | 2.68 | 2.56      | 6          |                                  |
| SOPEAR       | Genunics, Proteomics and Bioinformatics                                                                                                                                      | 4                 | 3.67 | 2,57      | -    |         | 2.55                                 | 3.00 | 283       |            | Pass                             |
| BOUTEAHD     | Torse Culture and Microbial Resected by - Practical                                                                                                                          | 2                 | 7.5  | -         | 3.75 | 3.70    | 3.71                                 | 3.85 | 2.42      | A          | Pass                             |
| BOHEUge      | Geraric Engineering, Geravines, Proteomics and<br>Bronformatics - Practical                                                                                                  | 2                 | 5    |           | 246  | 2.50    | 3.82                                 | 3.85 | 3.69      | A          | Faces                            |
| BOUTE        | Programma Project<br>Project                                                                                                                                                 | 4                 |      |           | 3.75 | 4.00    | 2.04                                 | 3.60 | 354       | A          | Pare                             |
| BOWY         | Wea Voce                                                                                                                                                                     | 3                 | -    | +         |      | 3.75    | 2.75                                 |      | 3,28      | A          | Pani                             |
|              | SEMESTER IV SCRIA (May 2019) SEMESTER IN SCRIA (Nov 2018) SEMESTER IN SCRIA (Am 2018) SEMESTER IN SCRIA (Feb 2018) FINAL RESULT (CGRIA) ************************************ | 20 10 10 10 10 10 |      |           |      |         | 5.28<br>3.54<br>3.12<br>0.29<br>3.31 |      |           | 8 A 8 8 B+ | Passe<br>Passe<br>Passe<br>Passe |

CONTROLLER OF EXAMINATIONS