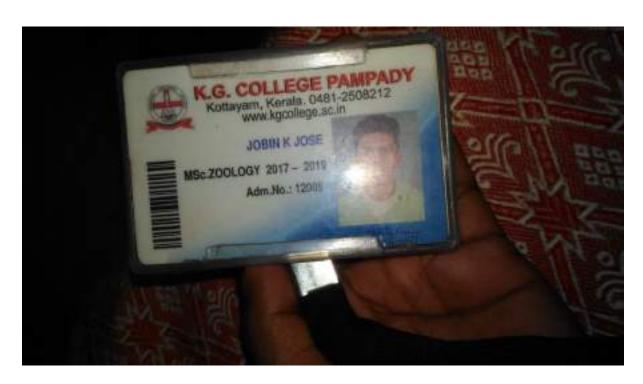

CONTROLLER OF EXAMINATIONS

of the Head of the Departy

PAMPADY, KOTTAYAM Year of Study 207-2019

- 1. This Card should be carried by the student and produced on demand.
- 2. If lost or damaged a duplicate card will be ssued on payment of Rs.2/-.
- 3. The Card should be returned to the office at the end of the year. A fresh card will be issued for the subsequent year if necessary