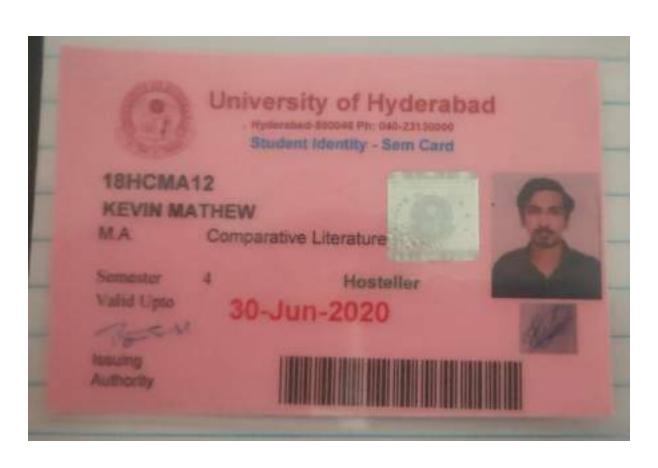

------|
| (पिता) श्री जी से फ                    | (माता) श्रीमती     | <del>जिने भागा</del> ने |
| वर्ष २०१७-१६ में आयोजित                | भ लायालम           | पत्रकारितां में         |
| स्नातकोत्तर डिप्लोमा पाठ्यक्रम पूरा कि |                    |                         |
| This is to certify thatSte             | jin Joseph         | Son/Daughter of         |
| (Father) Sh. Jose bh                   | (Mother) Sn        | nt. Thresyamma          |
| has completed the Post-Grade           | uate Diploma Cours | se in Malayalam         |
| Journalism                             | in the year_2 a    | and has been            |
| declared successful.                   |                    |                         |



के. जी. सुरेश K.G. Suresh महानिदेशक Director General

Date: 7-12-13







### MOUNT CARMEL COLLEGE OF TEACHER EDUCATION FOR WOMEN

(Re Accredited by NAAC with A Grade Affailated to Mahatma Gandhi University)



### RESHMI P.R.

MUTTAMBALAM P.O., KOTTAYAM-4 Tel: 0481-2573120, 2575820

Email mountcarmeltrainingcollege@gmail.com

Web: www.mountcarmelcollege.edu.in





# MAR IVANIOS COLLEGE (AUTONOMOUS)

(AUTONOMOUS)

UGC College with Potential for Excellence
NAAC Re-Accredited (Third Cycle) with A Grade

### **IDENTITY CARD 2017-2019**

Class No



Adm No. 66987

### **ANITTA ABRAHAM**

MCOM

Phone: 9745852848

10B : 07-02-1996 Blood Gr.: O+ve

KALLARACKAL, CHENGALAM (PO), OTTACKAL

(it)

PRINCIPAL

Nalanchira, Trivandrum-695015, Tel: 0471-2531053 Email: info@mic.ac.in, Web: www.mic.ac.in











### Mahatma Gandhi University



Established by Kerala Stat