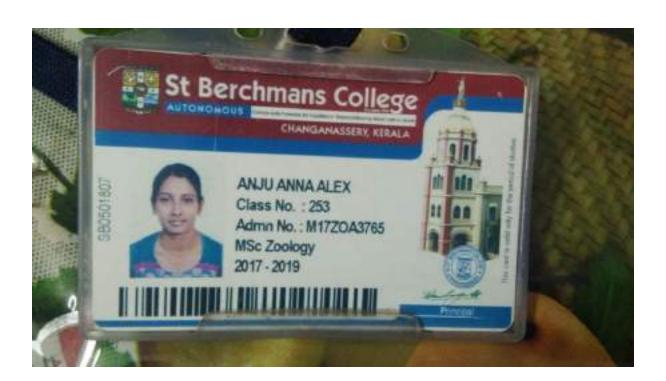

|



# भारतीय समुद्री विश्वविद्यालय

INDIAN MARITIME UNIVERSITY (A Central University, Govt. of India)

CHENNAI

PROVISIONAL CERTIFICATE

Registration No.

1705305005

Folio No.

This is to certify that ARJUN P KUMAR

has qualified for the

Degree of MBA International Transportation and Logistics Management

in June - 2019

and placed in First class .





# STUDENT ID CARD

2017-2019



SHONE JOSEPH

USN: 1MS17MBA11-T

Branch: MBA

DOB: 13-05-1995 Blood: A +ve

Autonomous Institute, Affilated to VTU





# STUDENT ID CARD



Tibin lype Course: MBA



17MBA29

Principal



# **Department of Political Science**



# **Department of Zoology**















# ST.MARY'S COLLEGE

(Affiliated to Mahatma Gandhi University, Kottayam)

Maalam P.O., Manarcaud, Kottayam, Kerala - 19 Ph. 0481 2373383, 2374483



# **VANDANA VASUDEV**

Course: M.Sc Zoology

Admn. No. S 500

Year: 2017-2019

43

email: stmaryscollegemanarcadu@yahoo.com









Archana S Nair

### Zoology

Admission No.635/17

Date of Birth 27 ST. 1991

Palampurayidathil Vanchimala

Calaketry

Kottayarh

Molt. No. 95766

Plante No.















AAC Re-Accredited with A Grade

2017 - 2019



M.Sc. ZOOLOGY

Adm.No.: 1573 Class No.: 512 OTHALAMATTATHIL ATHRAMPUZHA P O

KOTTAYAM

Principal Principal





Scanned by TapScanner



### **Department of English**







## Mahatma Gandhi University

SLNo. Al 164204 171900262



Kottayam 11-Jul-2020

#### PROVISIONAL CERTIFICATE

Certified