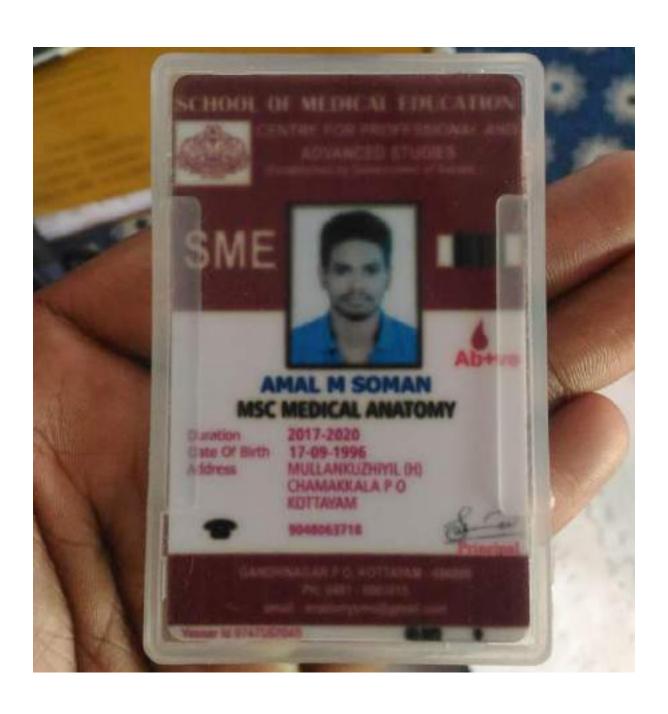

|



# भारतीय समुद्री विश्वविद्यालय

INDIAN MARITIME UNIVERSITY (A Central University, Govt. of India)

CHENNAI

PROVISIONAL CERTIFICATE

Registration No.

1705305005

Folio No.

This is to certify that ARJUN P KUMAR

has qualified for the

Degree of MBA International Transportation and Logistics Management

in June - 2019

and placed in First class .





# STUDENT ID CARD

2017-2019



SHONE JOSEPH

USN: 1MS17MBA11-T

Branch: MBA

DOB: 13-05-1995 Blood: A +ve

Autonomous Institute, Affilated to VTU





# STUDENT ID CARD



Tibin lype Course: MBA



17MBA29

Principal



# **Department of Political Science**



# **Department of Zoology**















# ST.MARY'S COLLEGE

(Affiliated to Mahatma Gandhi University, Kottayam)

Maalam P.O., Manarcaud, Kottayam, Kerala - 19 Ph. 0481 2373383, 2374483



# **VANDANA VASUDEV**

Course: M.Sc Zoology

Admn. No. S 500

Year: 2017-2019

43

email: stmaryscollegemanarcadu@yahoo.com









Archana S Nair

### Zoology

Admission No.635/17

Date of Birth 27 ST. 1991

Palampurayidathil Vanchimala

Calaketry

Kottayarh

Molt. No. 95766

Plante No.















AAC Re-Accredited with A Grade

2017 - 2019



M.Sc. ZOOLOGY

Adm.No.: 1573 Class No.: 512 OTHALAMATTATHIL ATHRAMPUZHA P O

KOTTAYAM

Principal Principal





Scanned by TapScanner



### **Department of English**







## Mahatma Gandhi University

SLNo. Al 164204 171900262



Kottayam 11-Jul-2020

#### PROVISIONAL CERTIFICATE

Cert