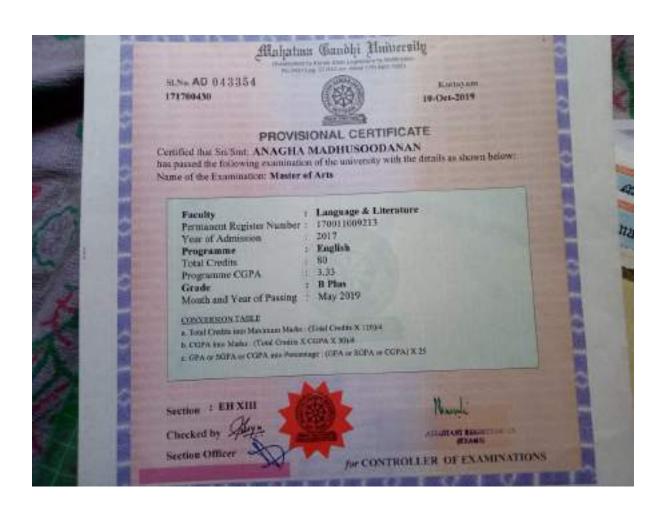

### Mahatma Gandhi University (Established by Kerala Steen Legislature by Nochcaseon Hn. 24314.eg. CUSUCaw Clered 17th April 1985)

SLNo. AD 043491 171710788

Kottayam 10-Oct-2019

#### PROVISIONAL CERTIFICATE

Certified that Sri/Smt: JOHN K THOMAS

has passed the following examination of the university with the details as shown below:

Name of the Examination: Master of Arts

: Language & Literature Faculty

Permanent Register Number: 170011009759

: 2017 Year of Admission

: English Programme : 80

Total Credits Programme CGPA 3.15 : - B Plus Grade

Month and Year of Passing : May 2019

CONVERSION TABLE

a. Total Credits into Maximum Marks: (Total Credits X 120)/4

b. CGPA into Marks : (Total Credits X CGPA X 30):4

e. GPA or SGPA or CGPA into Percentage : (GPA or SGPA or CGPA) X 25

Section : EH XIII

Checked by

Section Officer

ASSISTANT REGISTRAR (A (EXAMS)

for CONTROLLER OF EXAMINATIONS

LS.GD. Sub Divini

ID CARD NO: MD/18/331