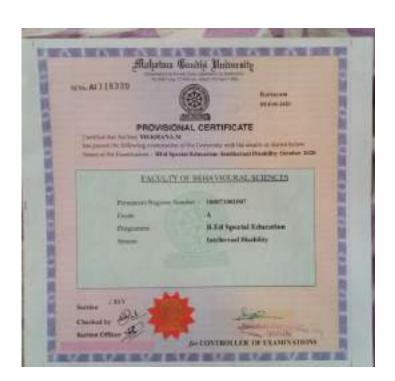

y thatSte             | jin Joseph         | Son/Daughter of         |
| (Father) Sh. Jose bh                   | (Mother) Sn        | nt. Thresyamma          |
| has completed the Post-Grade           | uate Diploma Cours | se in Malayalam         |
| Journalism                             | in the year_2 a    | and has been            |
| declared successful.                   |                    |                         |



के. जी. सुरेश K.G. Suresh महानिदेशक Director General

Date: 7-12-13







### MOUNT CARMEL COLLEGE OF TEACHER EDUCATION FOR WOMEN

(Re Accredited by NAAC with A Grade Affailated to Mahatma Gandhi University)



### RESHMI P.R.

MUTTAMBALAM P.O., KOTTAYAM-4 Tel: 0481-2573120, 2575820

Email mountcarmeltrainingcollege@gmail.com

Web: www.mountcarmelcollege.edu.in





# MAR IVANIOS COLLEGE (AUTONOMOUS)

(AUTONOMOUS)

UGC College with Potential for Excellence
NAAC Re-Accredited (Third Cycle) with A Grade

### **IDENTITY CARD 2017-2019**

Class No



Adm No. 66987

### **ANITTA ABRAHAM**

MCOM

Phone: 9745852848

10B : 07-02-1996 Blood Gr.: O+ve

KALLARACKAL, CHENGALAM (PO), OTTACKAL

(it)

PRINCIPAL

Nalanchira, Trivandrum-695015, Tel: 0471-2531053 Email: info@mic.ac.in, Web: www.mic.ac.in











### Mahatma Gandhi University



Established by Kerala State Legislature by the Gandhij University Act, 1985 (Act 12 of 1565) and amended as Mahatina Ganchi Linversity Act, 1985 by Act II of 1985).

University Buildings, Priyadarsini Hills P.O., Kottayam-686 550, Kerala, India

#### FACULTY OF LANGUAGE & LITERATURE

The Syndicate of the Mahatma Gandhi Un