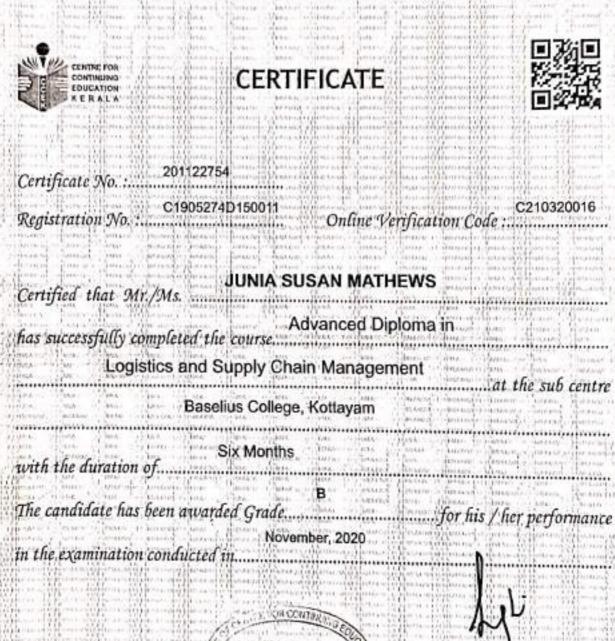

#### 10. CERTIFICATIONS.

The certificate will be issued to successful students within 45 days after the examination. After declaring the result, the candidate can download transcript page from CCEK, KERALA Web site.