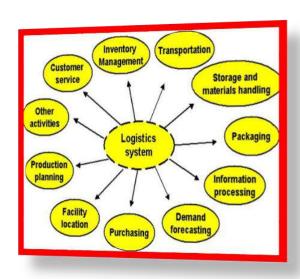

#### OBJECTIVE AND SCOPE OF THE COURSE

Logistics is process of moving products and services in the supply chain. Logistics involves integration of information, customer service, transportation, inventory, warehousing, material handling and packaging. Logistics deals with the geographical positioning of raw materials, work in progress, finished goods and services where required in time at the possible lowest cost. Logistics can be understood as the tool for getting products and services where they are needed and when they are desired.