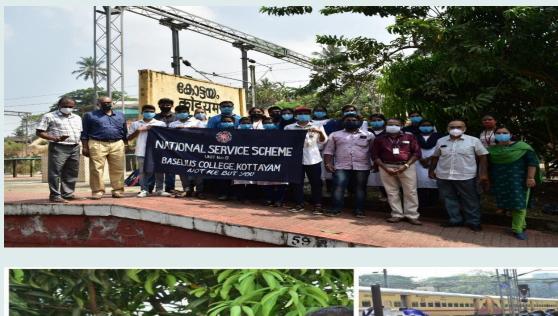

hands of relief with these bottles of water.We provided bottles of water to the police officers across different streets of Kottayam. Number of participants in this program is 12.



# **30. Railway Station Cleaning**

The Kottayam railway station area was cleaned by the volunteers on 24/3/2021, under the auspices of college National Services Scheme. With the help of the manager Babu Thomas, the project, which aims to focus on health and well being, was attended by 20 volunteers who met the Covid standards. Even during this Covid period, the cleaning program was successfully completed with the attitude that the activities of will not be diminished at all.

Volunteers secretaries Arjun Ambily and Devika. P. Deepak were present on the occasion and led the way. Number of participants is 30.





# **31. Electoral Literacy QnA With Public**

A QnA event was conducted by Electoral literacy Club at Nagambadam Bus Stand, on 24/3/2021 and was led by SVEEP representatives. The Program was conducted in such a way that the volunteers ask various questions to random people and if the answers were right they were given a Mask. This program checked how much the general public is aware of the election process. Volunteers from other colleges also accompanied the program. Number of participants is 15.



# **32. Tuberculosis Awareness**

Baselius College National Service Scheme, Southern Railway and Kottayam TB Center jointly organized the National Tuberculosis Day on 24/03/2021. Dr. Sebastian Thomas of Kottayam TB Center conducted a tuberculosis awareness class at the Kottayam Railway Stat