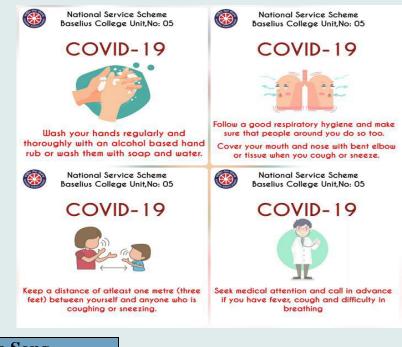

#### ECONV TEAKS

|   | NAME                                 | DEPARTMENT           |                                                                                                                                                                                                                                                                                                                                                                                                                                                                                                                                                                                                                                                                                                                                                                                                                                                                                                                                                                                                                                                                                                                                                                                                                                                                                                                                                                                                                                                                                                                                                                                                                                                                                                                                                                                                                                                                                    |                       |
|---|--------------------------------------|----------------------|------------------------------------------------------------------------------------------------------------------------------------------------------------------------------------------------------------------------------------------------------------------------------------------------------------------------------------------------------------------------------------------------------------------------------------------------------------------------------------------------------------------------------------------------------------------------------------------------------------------------------------------------------------------------------------------------------------------------------------------------------------------------------------------------------------------------------------------------------------------------------------------------------------------------------------------------------------------------------------------------------------------------------------------------------------------------------------------------------------------------------------------------------------------------------------------------------------------------------------------------------------------------------------------------------------------------------------------------------------------------------------------------------------------------------------------------------------------------------------------------------------------------------------------------------------------------------------------------------------------------------------------------------------------------------------------------------------------------------------------------------------------------------------------------------------------------------------------------------------------------------------|-----------------------|
|   | ABHINAV VINOD                        | ENGLISH              |                                                                                                                                                                                                                                                                                                                                                                                                                                                                                                                                                                                                                                                                                                                                                                                                                                                                                                                                                                                                                                                                                                                                                                                                                                                                                                                                                                                                                                                                                                                                                                                                                                                                                                                                                                                                                                                                                    |                       |
|   | AJIN EAPEN ABRAHAM                   | MALAYALAM            |                                                                                                                                                                                                                                                                                                                                                                                                                                                                                                                                                                                                                                                                                                                                                                                                                                                                                                                                                                                                                                                                                                                                                                                                                                                                                                                                                                                                                                                                                                                                                                                                                                                                                                                                                                                                                                                                                    |                       |
|   | AKASH KRISHNAN                       | PHYSICS              |                                                                                                                                                                                                                                                                                                                                                                                                                                                                                                                                                                                                                                                                                                                                                                                                                                                                                                                                                                                                                                                                                                                                                                                                                                                                                                                                                                                                                                                                                                                                                                                                                                                                                                                                                                                                                                                                                    |                       |
|   | AKSHAY K SUNIL                       | ENGLISH              |                                                                                                                                                                                                                                                                                                                                                                                                                                                                                                                                                                                                                                                                                                                                                                                                                                                                                                                                                                                                                                                                                                                                                                                                                                                                                                                                                                                                                                                                                                                                                                                                                                                                                                                                                                                                                                                                                    |                       |
|   | ANANDSHANKAR                         |                      |                                                                                                                                                                                                                                                                                                                                                                                                                                                                                                                                                                                                                                                                                                                                                                                                                                                                                                                                                                                                                                                                                                                                                                                                                                                                                                                                                                                                                                                                                                                                                                                                                                                                                                                                                                                                                                                                                    |                       |
|   | ANSAL S                              | CHEMISTRY            | Abhijith K Shaju                                                                                                                                                                                                                                                                                                                                                                                                                                                                                                                                                                                                                                                                                                                                                                                                                                                                                                                                                                                                                                                                                                                                                                                                                                                                                                                                                                                                                                                                                                                                                                                                                                                                                                                                                                                                                                                                   | Chemistry             |
| _ | ARVIND K<br>ASHISH EAPEN EASO        | CHEMISTRY            |                                                                                                                                                                                                                                                                                                                                                                                                                                                                                                                                                                                                                                                                                                                                                                                                                                                                                                                                                                                                                                                                                                                                                                                                                                                                                                                                                                                                                                                                                                                                                                                                                                                                                                                                                                                                                                                                                    |                       |
| _ | ASHKARC RAZAK                        | ENGLISH<br>CHEMISTRY | Abhijith M                                                                                                                                                                                                                                                                                                                                                                                                                                                                                                                                                                                                                                                                                                                                                                                                                                                                                                                                                                                                                                                                                                                                                                                                                                                                                                                                                                                                                                                                                                                                                                                                                                                                                                                                                                                                                                                                         | English               |
| - | BHAGATH S NAIR                       | PHYSICS              | Abin Donnachan                                                                                                                                                                                                                                                                                                                                                                                                                                                                                                                                                                                                                                                                                                                                                                                                                                                                                                                                                                                                                                                                                                                                                                                                                                                                                                                                                                                                                                                                                                                                                                                                                                                                                                                                                                                                                                                                     | Retenu                |
|   | CARISON BINOY                        | ENGLISH              | Abin Ponnachan                                                                                                                                                                                                                                                                                                                                                                                                                                                                                                                                                                                                                                                                                                                                                                                                                                                                                                                                                                                                                                                                                                                                                                                                                                                                                                                                                                                                                                                                                                                                                                                                                                                                                                                                                                                                                                                                     | Botany                |
|   | DONY RAJU                            | POLITICS             | Akhil George                                                                                                                                                                                                                                                                                                                                                                                                                                                                                                                                                                                                                                                                                                                                                                                                                                                                                                                                                                                                                                                                                                                                                                                                                                                                                                                                                                                                                                                                                                                                                                                                                                                                                                                                                                                                                                                                       | Politics              |
|   | MUHAMMED RIZWAN                      | POLITICS             |                                                                                                                                                                                                                                                                                                                                                                                                                                                                                                                                                                                                                                                                                                                                                                                                                                                                                                                                                                                                                                                                                                                                                                                                                                                                                                                                                                                                                                                                                                                                                                                                                                                                                                                                                                                                                                                                                    | 27 1467 GEN 1949      |
|   | GINO BINU                            | BCOM(SF)             | Akhil Manoj                                                                                                                                                                                                                                                                                                                                                                                                                                                                                                                                                                                                                                                                                                                                                                                                                                                                                                                                                                                                                                                                                                                                                                                                                                                                                                                                                                                                                                                                                                                                                                                                                                                                                                                                                                                                                                                                        | Politics              |
|   | GODSON D FERNANDEZ                   | MATHS                | PERSONNER CONTRACTOR                                                                                                                                                                                                                                                                                                                                                                                                                                                                                                                                                                                                                                                                                                                                                                                                                                                                                                                                                                                                                                                                                                                                                                                                                                                                                                                                                                                                                                                                                                                                                                                                                                                                                                                                                                                                                                                               | 0.11/18/01/01         |
| _ | PRANAV GOVINDAN                      | (09)                 | Bijin Bobby                                                                                                                                                                                                                                                                                                                                                                                                                                                                                                                                                                                                                                                                                                                                                                                                                                                                                                                                                                                                                                                                                                                                                                                                                                                                                                                                                                                                                                                                                                                                                                                                                                                                                                                                                                                                                                                                        | B.COM (VOC)           |
| - | PRAVEGE P M<br>RUYIS K RENJITH       | BOTANY<br>BCOM(SF)   | Devadeth Shaji                                                                                                                                                                                                                                                                                                                                                                                                                                                                                                                                                                                                                                                                                                                                                                                                                                                                                                                                                                                                                                                                                                                                                                                                                                                                                                                                                                                                                                                                                                                                                                                                                                                                                                                                                                                                                                                                     | Maths                 |
| - | ARJUNSANTHOSH                        | (00)                 |                                                                                                                                                                                                                                                                                                                                                                                                                                                                                                                                                                                                                                                                                                                                                                                                                                                                                                                                                                                                                                                                                                                                                                                                                                                                                                                                                                                                                                                                                                                                                                                                                                                                                                                                                                                                                                                                                    | MULLIS                |
|   | JAYASOORYAVIJAYAN                    | (09)                 | Karthik K Anju                                                                                                                                                                                                                                                                                                                                                                                                                                                                                                                                                                                                                                                                                                                                                                                                                                                                                                                                                                                                                                                                                                                                                                                                                                                                                                                                                                                                                                                                                                                                                                                                                                                                                                                                                                                                                                                                     |                       |
|   | SIDARTH SANAL                        | BCOM(SF)             |                                                                                                                                                                                                                                                                                                                                                                                                                                                                                                                                                                                                                                                                                                                                                                                                                                                                                                                                                                                                                                                                                                                                                                                                                                                                                                                                                                                                                                                                                                                                                                                                                                                                                                                                                                                                                                                                                    |                       |
|   | VISHNU V ANIL                        | ENGLISH              | Philjo Philip                                                                                                                                                                                                                                                                                                                                                                                                                                                                                                                                                                                                                                                                                                                                                                                                                                                                                                                                                                                                                                                                                                                                                                                                                                                                                                                                                                                                                                                                                                                                                                                                                                                                                                                                                                                                                                                                      |                       |
|   | ALEESHAV S                           | POLITICS             | 0 amin                                                                                                                                                                                                                                                                                                                                                                                                                                                                                                                                                                                                                                                                                                                                                                                                                                                                                                                                                                                                                                                                                                                                                                                                                                                                                                                                                                                                                                                                                                                                                                                                                                                                                                                                                                                                                                                                             |                       |
|   | ANJALI ANILKUMAR                     | CHEMISTRY            | Renin                                                                                                                                                                                                                                                                                                                                                                                                                                                                                                                                                                                                                                                                                                                                                                                                                                                                                                                                                                                                                                                                                                                                                                                                                                                                                                                                                                                                                                                                                                                                                                                                                                                                                                                                                                                                                                                                              |                       |
| _ | ANJALI KRISHNA                       | BOTANY               | Saimon                                                                                                                                                                                                                                                                                                                                                                                                                                                                                                                                                                                                                                                                                                                                                                                                                                                                                                                                                                                                                                                                                                                                                                                                                                                                                                                                                                                                                                                                                                                                                                                                                                                                                                                                                                                                                                                                             | 1                     |
|   | ANNA JOSNA JOHN<br>ANNAPOORNA V      | ECONOMICS            |                                                                                                                                                                                                                                                                                                                                                                                                                                                                                                                                                                                                                                                                                                                                                                                                                                                                                                                                                                                                                                                                                                                                                                                                                                                                                                                                                                                                                                                                                                                                                                                                                                                                                                                                                                                                                                                                                    |                       |
|   | ANUMOL N S                           | POLITICS             | Sandeep Saji                                                                                                                                                                                                                                                                                                                                                                                                                                                                                                                                                                                                                                                                                                                                                                                                                                                                                                                                                                                                                                                                                                                                                                                                                                                                                                                                                                                                                                                                                                                                                                                                                                                                                                                                                                                                                                                                       | Maths                 |
|   | ARDHRABAIJU                          | ENGLISH              |                                                                                                                                                                                                                                                                                                                                                                                                                                                                                                                                                                                                                                                                                                                                                                                                                                                                                                                                                                                                                                                                                                                                                                                                                                                                                                                                                                                                                                                                                                                                                                                                                                                                                                                                                                                                                                                                                    | 1.0000000             |
|   | ASW NY SHAJI                         | BCOM                 | Sherin                                                                                                                                                                                                                                                                                                                                                                                                                                                                                                                                                                                                                                                                                                                                                                                                                                                                                                                                                                                                                                                                                                                                                                                                                                                                                                                                                                                                                                                                                                                                                                                                                                                                                                                                                                                                                                                                             |                       |
|   | ATHIRA P R                           | MATHS                | Shibin C S                                                                                                                                                                                                                                                                                                                                                                                                                                                                                                                                                                                                                                                                                                                                                                                                                                                                                                                                                                                                                                                                                                                                                                                                                                                                                                                                                                                                                                                                                                                                                                                                                                                                                                                                                                                                                                                                         | Rotenu                |
|   | CHINJU SHAMLAL                       | ZOOLOGY              | Shidin C S                                                                                                                                                                                                                                                                                                                                                                                                                                                                                                                                                                                                                                                                                                                                                                                                                                                                                                                                                                                                                                                                                                                                                                                                                                                                                                                                                                                                                                                                                                                                                                                                                                                                                                                                                                                                                                                                         | Botany                |
|   | DHANUSHA M MOHAN                     | ENGLISH              | Sony Sabu                                                                                                                                                                                                                                                                                                                                                                                                                                                                                                                                                                                                                                                                                                                                                                                                                                                                                                                                                                                                                                                                                                                                                                                                                                                                                                                                                                                                                                                                                                                                                                                                                                                                                                                                                                                                                                                                          | Politics              |
|   | GOURI NANDHANA M G                   | ENGLISH              |                                                                                                                                                                                                                                                                                                                                                                                                                                                                                                                                                                                                                                                                                                                                                                                                                                                                                                                                                                                                                                                                                                                                                                                                                                                                                                                                                                                                                                                                                                                                                                                                                                                                                                                                                                                                                                                                                    | T UNITO S             |
| _ | KARTHIKA B NAIR                      | PHYSICS              | Sooraj                                                                                                                                                                                                                                                                                                                                                                                                                                                                                                                                                                                                                                                                                                                                                                                                                                                                                                                                                                                                                                                                                                                                                                                                                                                                                                                                                                                                                                                                                                                                                                                                                                                                                                                                                                                                                                                                             |                       |
|   | KRISHNAPRIYAN R<br>MEERAKRISHNAN M R | POLITICS             |                                                                                                                                                                                                                                                                                                                                                                                                                                                                                                                                                                                                                                                                                                                                                                                                                                                                                                                                                                                                                                                                                                                                                                                                                                                                                                                                                                                                                                                                                                                                                                                                                                                                                                                                                                                                                                                                                    | 004                   |
|   | NAJIYA HASHIM                        | ENGLISH              | Stephin Benny                                                                                                                                                                                                                                                                                                                                                                                                                                                                                                                                                                                                                                                                                                                                                                                                                                                                                                                                                                                                                                                                                                                                                                                                                                                                                                                                                                                                                                                                                                                                                                                                                                                                                                                                                                                                                                                                      | BBA                   |
|   | NAYANA SIBY JOHN                     | ECONOMICS            | Vishnu Soman                                                                                                                                                                                                                                                                                                                                                                                                                                                                                                                                                                                                                                                                                                                                                                                                                                                                                                                                                                                                                                                                                                                                                                                                                                                                                                                                                                                                                                                                                                                                                                                                                                                                                                                                                                                                                                                                       | Politics              |
|   | PRAVEENA K                           | CHEMISTRY            | 2 //# 5650 E (UE) P(0) (CE) //                                                                                                                                                                                                                                                                                                                                                                                                                                                                                                                                                                                                                                                                                                                                                                                                                                                                                                                                                                                                                                                                                                                                                                                                                                                                                                                                                                                                                                                                                                                                                                                                                                                                                                                                                                                                                                                     | 2 0 1 05 Million 1995 |
|   | PRINCY MARIAM JACOB                  | PHYSICS              | Vivek Joy Thomas                                                                                                                                                                                                                                                                                                                                                                                                                                                                                                                                                                                                                                                                                                                                                                                                                                                                                                                                                                                                                                                                                                                                                                                                                                                                                                                                                                                                                                                                                                                                                                                                                                                                                                                                                                                                                                                                   | Chemistry             |
|   | RIYAMOLKK                            | ECONOMICS            | inter i grant i i i                                                                                                                                                                                                                                                                                                                                                                                                                                                                                                                                                                                                                                                                                                                                                                                                                                                                                                                                                                                                                                                                                                                                                                                                                                                                                                                                                                                                                                                                                                                                                                                                                                                                                                                                                                                                                                                                |                       |
|   | SANJITHA A S                         | ECONOMICS            |                                                                                                                                                                                                                                                                                                                                                                                                                                                                                                                                                                                                                                                                                                                                                                                                                                                                                                                                                                                                                                                                                                                                                                                                                                                                                                                                                                                                                                                                                                                                                                                                                                                                                                                                                                                                                                                                                    |                       |
| _ | SARASWATHY DEVIK K                   | PHYSICS              | Abhirami Manikuttan                                                                                                                                                                                                                                                                                                                                                                                                                                                                                                                                                                                                                                                                                                                                                                                                                                                                                                                                                                                                                                                                                                                                                                                                                                                                                                                                                                                                                                                                                                                                                                                                                                                                                                                                                                                                                                                                | 1                     |
| _ | SELEENA EAPEN<br>SNEHA SABU          | POLITICS             | ADNIFAMI MANKUTTAN                                                                                                                                                                                                                                                                                                                                                                                                                                                                                                                                                                                                                                                                                                                                                                                                                                                                                                                                                                                                                                                                                                                                                                                                                                                                                                                                                                                                                                                                                                                                                                                                                                                                                                                                                                                                                                                                 |                       |
| _ | VARSHA RAJESH                        | ENGLISH              | Adheena Elsa Roy                                                                                                                                                                                                                                                                                                                                                                                                                                                                                                                                                                                                                                                                                                                                                                                                                                                                                                                                                                                                                                                                                                                                                                                                                                                                                                                                                                                                                                                                                                                                                                                                                                                                                                                                                                                                                                                                   | COMMERCE              |
| _ | PROFILM RAJEST                       | ENGLISH              |                                                                                                                                                                                                                                                                                                                                                                                                                                                                                                                                                                                                                                                                                                                                                                                                                                                                                                                                                                                                                                                                                                                                                                                                                                                                                                                                                                                                                                                                                                                                                                                                                                                                                                                                                                                                                                                                                    | o vinitero c          |
|   |                                      |                      | Agna                                                                                                                                                                                                                                                                                                                                                                                                                                                                                                                                                                                                                                                                                                                                                                                                                                                                                                                                                                                                                                                                                                                                                                                                                                                                                                                                                                                                                                                                                                                                                                                                                                                                                                                                                                                                                                                                               |                       |
|   |                                      |                      | and the second sec | 0 ( (01)              |
|   |                                      |                      | Amritha M                                                                                                                                                                                                                                                                                                                                                                                                                                                                                                                                                                                                                                                                                                                                                                                                                                                                                                                                                                                                                                                                                                                                                                                                                                                                                                                                                                                                                                                                                                                                                                                                                                                                                                                                                                                                                                                                          | B.COM (Self)          |

# **5.World Hepatitis Day**

"Know it, confront it, and Beat it". On July 28<sup>th</sup>, World Hepatitis Day, The Red Ribbon Club of NSS organized a webinar about symptoms and treatments of hepatitis through Google Meet. The programme was in association with KIMS Hospital, Kottayam. The programme started with NSS Song. RRC Joint-Secretary ArdraRadhakrishnan hosted the session. RRC Joint-Secretary RohitPratap Nair welcomed the gathering. Prof. Ashley Thomas, NSS Programme Officer felicitated the session. Dr. Dominic Mathew (Anaesthesiologist, KIMS Hospital) lead the session. The session dealt with various types of hepatitis and their symptoms and treatments. There were 80 participants including students from outside the college. After the session, the participants asked their doubts and got it cleared. Volunteer Secretary Karthika S offered a vote of thanks speech and thus the programme ended with positive feedbacks from participants.