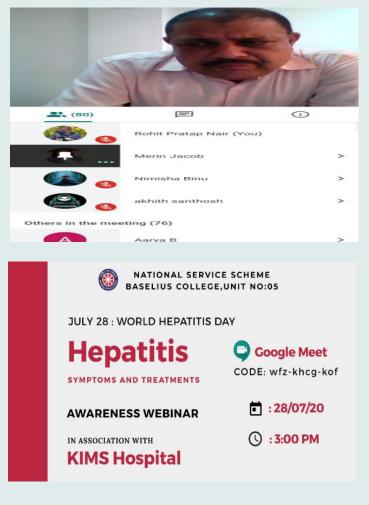

webinar about symptoms and treatments of hepatitis through Google Meet. The programme was in association with KIMS Hospital, Kottayam. The programme started with NSS Song. RRC Joint-Secretary ArdraRadhakrishnan hosted the session. RRC Joint-Secretary RohitPratap Nair welcomed the gathering. Prof. Ashley Thomas, NSS Programme Officer felicitated the session. Dr. Dominic Mathew (Anaesthesiologist, KIMS Hospital) lead the session. The session dealt with various types of hepatitis and their symptoms and treatments. There were 80 participants including students from outside the college. After the session, the participants asked their doubts and got it cleared. Volunteer Secretary Karthika S offered a vote of thanks speech and thus the programme ended with positive feedbacks from participants.



### **6.Voter's Id Registration- How to Do?**

The Electoral Literacy Club is a platform to engage students through interesting activities and hands-on experience to sensitise them on their electoral rights and familiarise them with the electoral process of registration and voting.A 2-minute 'How to-do' video was created for Registration of voters ID with Mobile phone by the use of voters Helpline app and was released via Instagram on 13-8-2020. The entire process of registration was well defined throughout the video. The documents prescribed during the video presentation was an Age Proof(Birth certificate/SSLC certificate copy), Aadhar card, Ration card , a photo of the Applicant and a voters Id card number of any relative or a neighbour. 160 students participated.

Every one found the