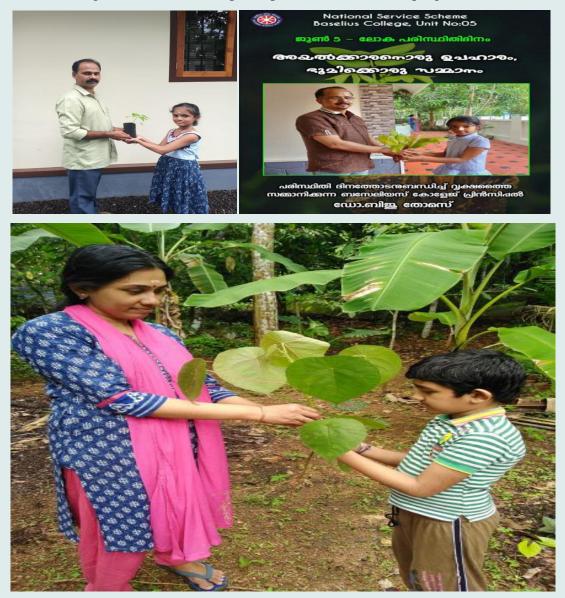

# 2.RESSQ A District Level Blood Directory

On **14/6/2020**, RESSQ mission, a district level blood directory was started by the Red Ribbon Club of National Service Scheme upholding the importance of blood donation. As a part of this, a Google form where one can register for blood donation, was made by the team and circulated. Online campaigns were done as a part of this to encourage people for blood donation. The program had a huge success by registering 162 voluntary blood donors in just a day.