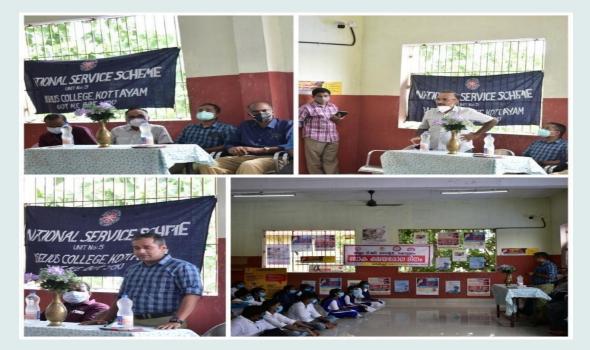

he National Tuberculosis Day on 24/03/2021. Dr. Sebastian Thomas of Kottayam TB Center conducted a tuberculosis awareness class at the Kottayam Railway Station. The function was presided over by Chief Health Inspector, PratapSatya, Dr. Twinkle and Station Manager; Sabu Thomas NSS Program Officer Dr. Viju Kurian spoke on the occasion. Number of participants is 30.

പേർ കോവിഡ് ബാധിതരായി.

### ക്ഷയരോഗദിനം ആചരിച്ചു

കോട്ടയം ● ബസേലിയസ് കോള ജ് നാഷനൽ സർവീസ് സ്കീമും സതേൺ റെയിൽവേയും ടിബി സെന്ററും ദേശീയ ക്ഷയരോഗ ദി നം ആചരിച്ചു.

ചീഫ് ഹെൽത്ത് ഇൻസ്പെ ക്ടർ പ്രതാപ് സത്യ അധ്യക്ഷത വഹിച്ചു. ഡോ. സെബാസ്റ്റ്യൻ ജോസഫ് ബോധവൽക്കരണ ക്ലാ സ് നയിച്ചു. '

ജില്ലാ ടിബി ഓഫിസർ ഡോ. ടിങ്കിൾ, സ്റ്റേഷൻ മാനേജർ സാ ബു തോമസ്, എൻഎസ്എസ് പ്രോഗ്രാം ഓഫിസർ ഡോ. വിജു കുര്യൻ എന്നിവർ പ്രസംഗിച്ചു.

# നിവേദനം നൽകി

കോട്ടയം മാധ്യമപ്രവർത്തകരെ



### **33.** Charity – Visit to Shanti Bhavan

Students of Department of Commerce visited ShantiBhavan on 25/3/2021,to donate the amount they collected towards charity. They provided essentials worth rupees 8000. Due to the pandemic only 8 representatives could join in to personally handover the same.

രിയർ, പകുമ വിള, ന്ദ്രൻ, ( രിനൊ വാം

> > ala



# **34. Documentary on Importance of Voting**

A Documentary which focused on communicating the importance of vote was prepared by Electoral literacy Club on 26/3/2021. The general public were interviewed by the volunteers to know about their understanding on the election and vote process. The documentary adopted a cross between an interactive approach and an explanatory approach so that elements from each approach are used to clearly demonstra