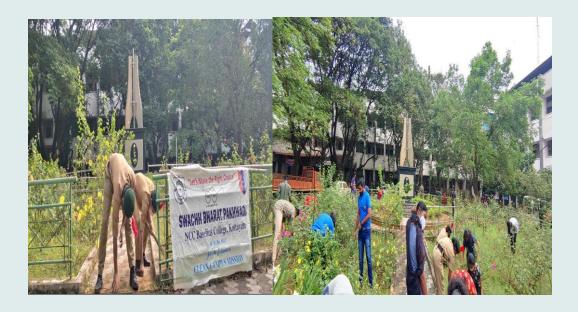

### **3. Tree Plantation : Movement on Environment Day**

In association with the hashtag movement on Environment Day, #justiceforenvironment, cadets planted trees in their surroundings on 14<sup>th</sup> July 2020 and are being protected. Through this, our cadets are trying to convey that certain things like looking after our environment are meant for a particular day and follow up and cherish them lifelong for a better environment. In this program, 20 cadets planted trees.