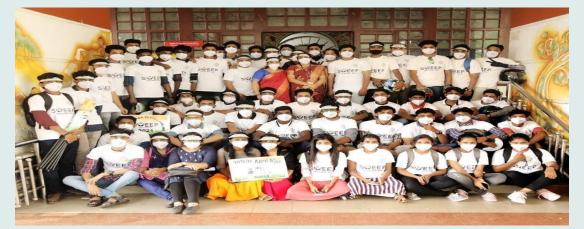

understanding on the election and vote process. The documentary adopted a cross between an interactive approach and an explanatory approach so that elements from each approach are used to clearly demonstrate the meaning and purpose behind their vote. The opinion and answers were unbiased and was not at any influence. 15 participants took part in this program.



# 35. Bike Rally--SVEEP

NSS Volunteers from our college participated in a Bike Rally initiated by SVEEP on 27/3/2021. The flag was hoisted by Kottayam Collector Smt. M Anjana IAS. The Rally started from Kottayam Collectorate and concluded at Nagampadom. The purpose of the rally was to spread awareness about the upcoming election and also about spread 100% Voting literacy. 10 members from our college participate in this program.





### **36.** Poster Campaign II

Since people tend to get bored during the lockdown days, several posters were released and shared on 27/3/2021. The posters were about how to effectively utilize their free time during these daysof lockdown and beat boredom. The posters were minimalistic but contained powerful messages and were shared through various social media. 10 students actively participated in the campaign.





### **37.** Poster Election Awareness

As part of the Election awareness programs, posters were hung on public places and at the nearest Election Booth on 28/3/2021. The posters highlighted the important documents to be carried by the voters while going to the Election booths on Election Day. 4 volunteers participated in this program.



# 38. Jaivakom-Adukkalathottam

A n