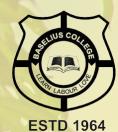

# 1. Ayalkkaranoruupahaaram, Bhoomikorusammanam

As the volunteers did several planting programs during lockdown, a new program was organized on **5/6/2020**, World Environment day. Volunteers gave saplings to their neighbours and thus created an awareness of the importance of the day. Students and teachers equally took part in this program and thus created a green vibe which made a strong bond in their neighbourhood.Over 78 participants involved in this programme.