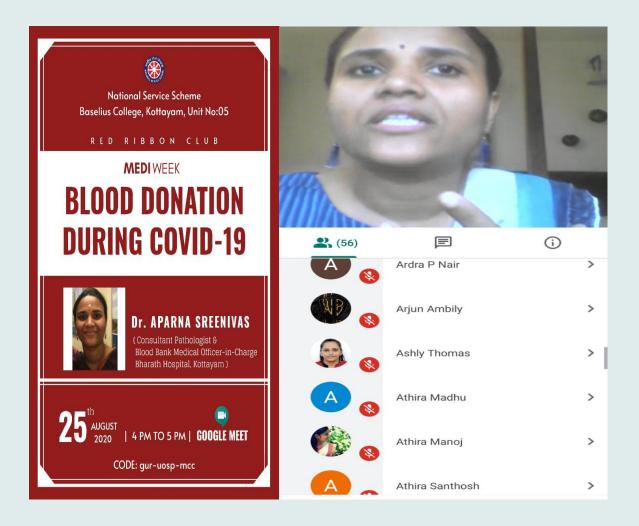

# 2.RESSQ A District Level Blood Directory

On **14/6/2020**, RESSQ mission, a district level blood directory was started by the Red Ribbon Club of National Service Scheme upholding the importance of blood donation. As a part of this, a Google form where one can register for blood donation, was made by the team and circulated. Online campaigns were done as a part of this to encourage people for blood donation. The program had a huge success by registering 162 voluntary blood donors in just a day.