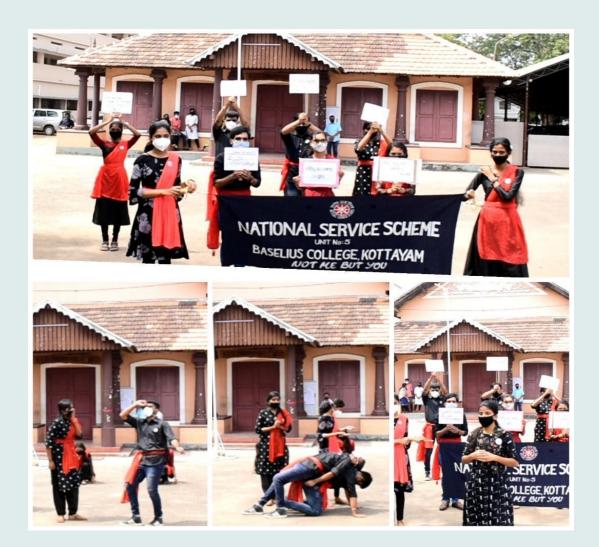

nation camp was organized without compromising on the Covid norms. The camp received the full cooperation of the students and residents of Kottayam. The presence of College Principal, Dr. Biju Thomas, Vice Principal, Jyothimol P, Program Officers Dr.Viju Kurian Prof. Ashley Thomas made the camp excellent. Under the leadership of Dr.Swapna Paul, this blood donation camp, which was considered impossible, was implemented. Around 50 students attended this program.



# **21.Observed Cancer Day-With Street Play**

The Baselius College National Service Scheme took initiative to spread the message of survival from cancer through changing the lifestyles and drug use on 4/02/2021 (Cancer Day). A street drama in connection with Cancer Day was conducted. 25 students took initiative in this program.



# 22. Nava Keralam-Chief Minister @ Campus

Our Cadets were designated as volunteers for the 'Nava Keralam CM @Campus' program initiated by the Kerala government held at MG University campus on 08/02/2021. 9cadets did a commendable job for the smooth functioning of the program.



# 23. A Class on 'Home Economics'

An awareness class on household management and Home-based entrepreneurship was arranged for the parents of the students of Economics. A webinar was conducted, as an extension programme on the topic "Home Economics" with the participation of students together with family on February 25<sup>th</sup> 2021 at 7pm. The class was lead by Dr.Nibu A. George, Assistant Professor, Department of Physics, Baselius College, Kottayam. It discussed several matters like running one's house ef