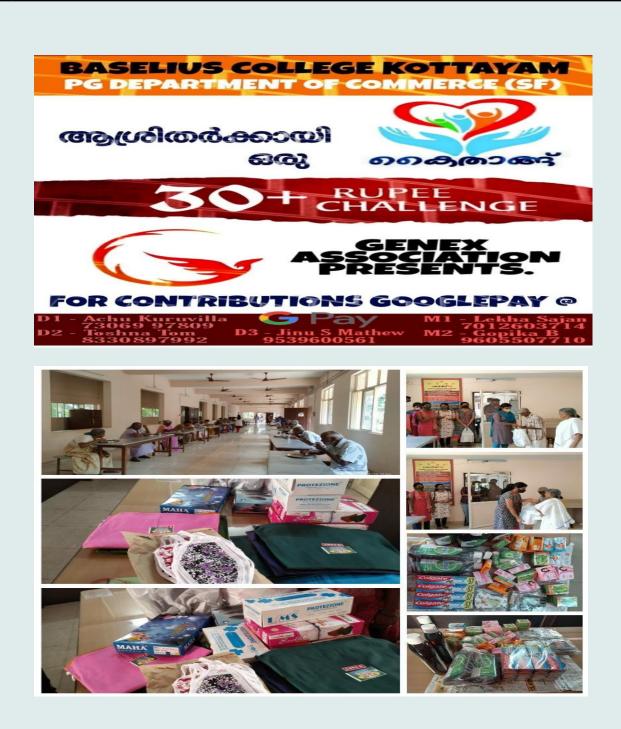

icipants is 30.

പേർ കോവിഡ് ബാധിതരായി.

### ക്ഷയരോഗദിനം ആചരിച്ചു

കോട്ടയം ● ബസേലിയസ് കോള ജ് നാഷനൽ സർവീസ് സ്കീമും സതേൺ റെയിൽവേയും ടിബി സെന്ററും ദേശീയ ക്ഷയരോഗ ദി നം ആചരിച്ചു.

ചീഫ് ഹെൽത്ത് ഇൻസ്പെ ക്ടർ പ്രതാപ് സത്യ അധ്യക്ഷത വഹിച്ചു. ഡോ. സെബാസ്റ്റ്യൻ ജോസഫ് ബോധവൽക്കരണ ക്ലാ സ് നയിച്ചു. '

ജില്ലാ ടിബി ഓഫിസർ ഡോ. ടിങ്കിൾ, സ്റ്റേഷൻ മാനേജർ സാ ബു തോമസ്, എൻഎസ്എസ് പ്രോഗ്രാം ഓഫിസർ ഡോ. വിജു കുര്യൻ എന്നിവർ പ്രസംഗിച്ചു.

# നിവേദനം നൽകി

കോട്ടയം മാധ്യമപ്രവർത്തകരെ



### **33.** Charity – Visit to Shanti Bhavan

Students of Department of Commerce visited ShantiBhavan on 25/3/2021,to donate the amount they collected towards charity. They provided essentials worth rupees 8000. Due to the pandemic only 8 representatives could join in to personally handover the same.

രിയർ, പകുമ വിള, ന്ദ്രൻ, ( രിനൊ വാം

> > ala



# **34. Documentary on Importance of Voting**

A Documentary which focused on communicating the importance of vote was prepared by Electoral literacy Club on 26/3/2021. The general public were interviewed by the volunteers to know about their understanding on the election and vote process. The documentary adopted a cross between an interactive approach and an explanatory approach so that elements from each approach are used to clearly demonstrate the meaning and purpose behind their vote. The opinion and answers were unbiased and was not at any influence. 15 participants took part in this program.



# 35. Bike Rally--SVEEP

NSS Volunteers from our college participated in a Bike Rally initiated by SVEEP on 27/3/2021. The flag was hoisted by Kottayam Collector Smt. M Anjana IAS. The Rally