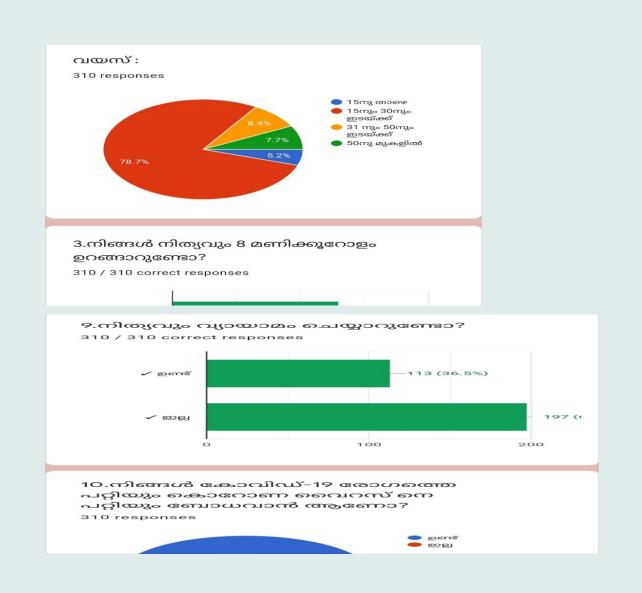

at, RRC secretary AkshayPraseed offered the vote of thanks. Around 78 people attended the programme including parents and people who found this topic relevant. Programme officer Prof. Ashly Thomas also attended the programme. The session was anchored by ArdraRadhakrishnan, RRC Joint Secretary. The session started at 4:00 p.m. and ended at 5:00 p.m.



# 8.Survey on Health Matters during Covid Pandemic

On26/8/2020, the NSS Unit and students from all departments of the college, organised a Survey Programme in the form of a quiz was launched through social media platforms. The survey included questions which are relevant on current scenario, touching various fields like Fitness, Diet, and Sleep etc. The survey had over 300 responses in the first day. The data was collected for future need.



## 9."Mental Health & Covid-19 "

As a part of MediWeek, a session titled "Mental health & Covid-19" was held via Google Meet on 28<sup>th</sup> August, 2020. The session started with a NSS song by volunteer Rajasree R. RRC secretary AkshayPraseed did the welcome speech. Prof. Ashly Thomas, programme officer, hosted the session and delivered presidential address. Then the session was leaded by the chief guest, Dr.Jins Mathew (Clinical Psychologist, KIMSHEALTH Hospital). Dr.Jins shared his experiences in counselling and told few good tips to rule our mind in this period. Dr.Viju Kurian, did the feedback speech. After that, RRC joint-secretary RohitPratap Nair did the vote of thanks. Almost 50 people attended the programme including parents and people who found this topic relevant. The ses