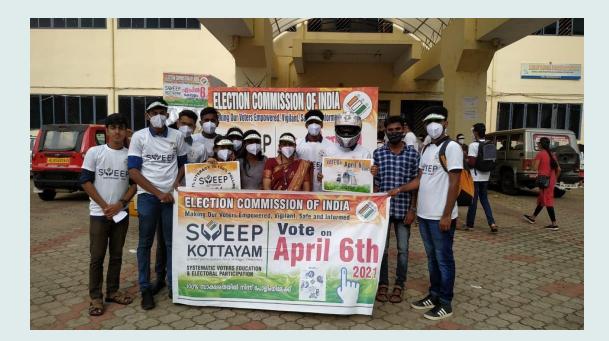

nderstanding on the election and vote process. The documentary adopted a cross between an interactive approach and an explanatory approach so that elements from each approach are used to clearly demonstrate the meaning and purpose behind their vote. The opinion and answers were unbiased and was not at any influence. 15 participants took part in this program.



# 35. Bike Rally--SVEEP

NSS Volunteers from our college participated in a Bike Rally initiated by SVEEP on 27/3/2021. The flag was hoisted by Kottayam Collector Smt. M Anjana IAS. The Rally started from Kottayam Collectorate and concluded at Nagampadom. The purpose of the rally was to spread awareness about the upcoming election and also about spread 100% Voting literacy. 10 members from our college participate in this program.





### **36.** Poster Campaign II

Since people tend to get bored during the lockdown days, several posters were released and shared on 27/3/2021. The posters were about how to effectively utilize their free time during these daysof lockdown and beat boredom. The posters were minimalistic but contained powerful messages and were shared through various social media. 10 students actively participated in the campaign.





### **37.** Poster Election Awareness

As part of the Election awareness programs, posters were hung on public places and at the nearest Election Booth on 28/3/2021. The posters highlighted the important documents to be carried by the voters while going to the Election booths on Election Day. 4 volunteers participated in this program.



# 38. Jaivakom-Adukkalathottam

A new