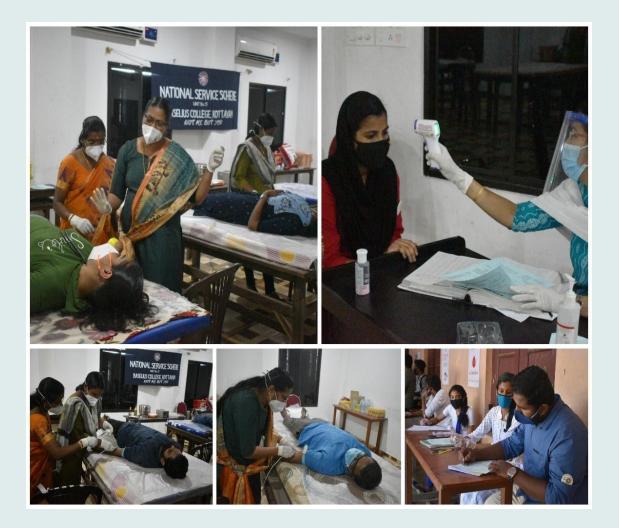

0 participants take part in this awareness program.



### **20.Blood Donation Camp**

Despite the tightening of Covid-19 restrictions, Baselius College NSS became a role model by conducting blood donation camp on 3/2/2021. The blood donation camp was jointly organized by Kottayam General Hospital and Baselius NSS Unit. The blood donation camp was organized without compromising on the Covid norms. The camp received the full cooperation of the students and residents of Kottayam. The presence of College Principal, Dr. Biju Thomas, Vice Principal, Jyothimol P, Program Officers Dr.Viju Kurian Prof. Ashley Thomas made the camp excellent. Under the leadership of Dr.Swapna Paul, this blood donation camp, which was considered impossible, was implemented. Around 50 students attended this program.



# **21.Observed Cancer Day-With Street Play**

The Baselius College National Service Scheme took initiative to spread the message of survival from cancer through changing the lifestyles and drug use on 4/02/2021 (Cancer Day). A street drama in connection with Cancer Day was conducted. 25 students took initiative in this program.



# 22. Nava Keralam-Chief Minister @ Campus

Our Cadets were designated as volunteers for the 'Nava Keralam CM @Campus' program initiated by the Kerala government held at MG University campus on 08/02/2021. 9cadets did a commendable job for the smooth functioning of the program.



# 23. A Class on 'Home Economics'

An awareness class on household management and Home-based entrepreneurship was arranged for the parents of the students of Economics. A webinar was