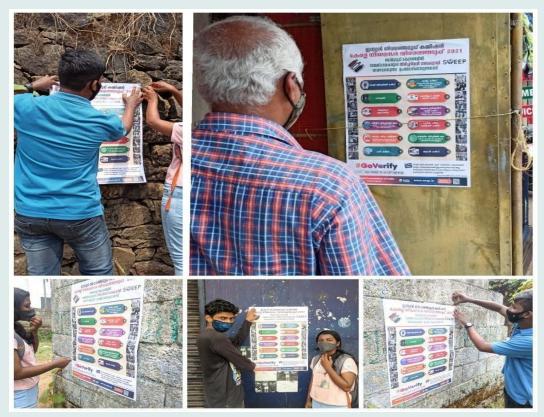

ollege participate in this program.





### **36.** Poster Campaign II

Since people tend to get bored during the lockdown days, several posters were released and shared on 27/3/2021. The posters were about how to effectively utilize their free time during these daysof lockdown and beat boredom. The posters were minimalistic but contained powerful messages and were shared through various social media. 10 students actively participated in the campaign.





### **37.** Poster Election Awareness

As part of the Election awareness programs, posters were hung on public places and at the nearest Election Booth on 28/3/2021. The posters highlighted the important documents to be carried by the voters while going to the Election booths on Election Day. 4 volunteers participated in this program.



# 38. Jaivakom-Adukkalathottam

A new venture "Jaivakom" was introduced on 4/4/2021. As a part of this, Organic farming was done by the volunteers at their own homes and premises. Volunteers effectively utilized lockdown days for the gardening and shared their progress. The program itself created a huge impact for other people and learned its importance. Around 90 participants of NSS Unit and members of Nature Club involved in this program.



പസേലിയസ് കോളേജ് എൻ. എസ്. എസ് വളണ്ടിയേഴ് ലോക്ക്ഡൗൺ ദിനങ്ങൾ അടുക്കളത്തോട്ടത്തിനായി വിനിയോഗിച്ചപ്പോൾ...





# **39. Election Duty**

20 Cadets were deployed for election duty to support the district administration to manage the officials at the distribution centre of Polling materials, MD Seminary HSS Kottayam, on 05/04/2021 to welcome the polling of