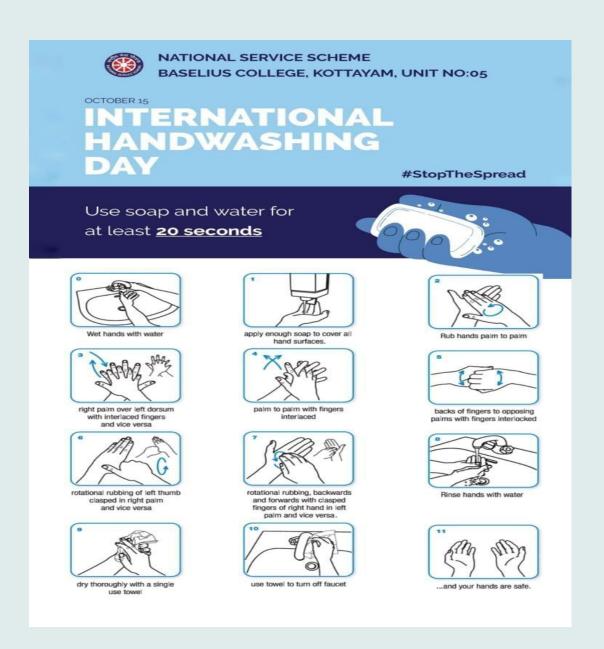

### **11.E-Waste Collection-Waste Management**

Unlike Normal Waste, E-waste possesses more threat to our environment as they contain harmful chemicals. On Oct 2nd, an e-waste collection drive was launched and students collected e-wastes in their house as well as on their neighbourhood. The aim of this programme was to make the general public aware about the dangers of electronic waste. The collected e-wastes were decided to be disposed on college reopening. 45 volunteers participated in this program.



# 12.Poster Campaign—World Hand Washing Day

On 15/10/2020, World Hand Washing day, a poster was released explaining the knowhow of hand washing. The basic aim was tothe general public aware about the necessity of proper hand washing during this COVID-19 era. 40 volunteers participated.



### 13.Poster Campaign—Electoral Literacy club

Electoral Literacy Club created a brochure on updating the news on the Panchayat Election registration on 27/10/2020. Constant follow ups helped students from our college and outside our college to include names in the voters list. We not only helped in name inclusion but also helped in transposition of their current position. 20 volunteers take initiative in this program.



### National Service Scheme Baselius College Kottayam Unit No 05

# ELECTORAL LITERACY CLUB

Reminder

സംസ്ഥാനത്തെ തദ്ദേശ തെരെഞ്ഞെടുപ്പിനുള്ള അന്തിമ വോട്ടർ പട്ടികയിൽ പേര് ചേർക്കാം. പേരുകൾ ചേർക്കാനും തിരുത്തുന്നതിനും സ്ഥാനമാറ്റം നടത്തുന്നതിനും അപേക്ഷിക്കാം

എപ്പോൾ വരെ?

എങ്ങനെ?

October 27 മുതൽ October 31

http://lsgelection.kerala.gov.in/

### **14.**Awareness Programm