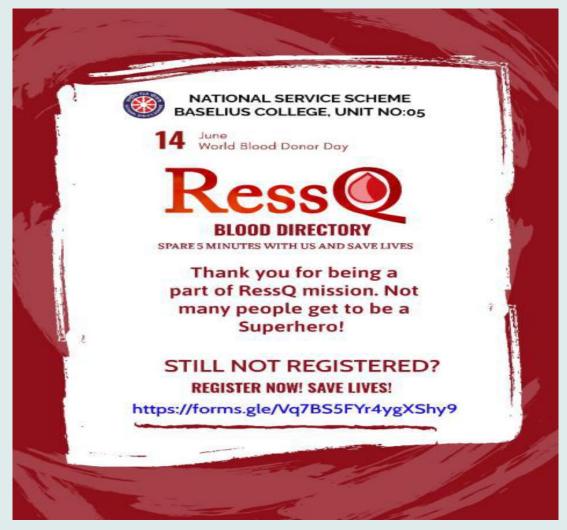

### **3. Tree Plantation : Movement on Environment Day**

In association with the hashtag movement on Environment Day, #justiceforenvironment, cadets planted trees in their surroundings on 14<sup>th</sup> July 2020 and are being protected. Through this, our cadets are trying to convey that certain things like looking after our environment are meant for a particular day and follow up and cherish them lifelong for a better environment. In this program, 20 cadets planted trees.