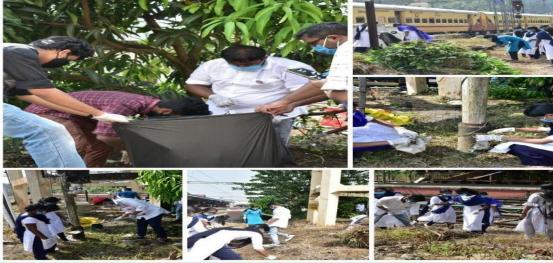

nds of relief with these bottles of water.We provided bottles of water to the police officers across different streets of Kottayam. Number of participants in this program is 12.



# **30. Railway Station Cleaning**

The Kottayam railway station area was cleaned by the volunteers on 24/3/2021, under the auspices of college National Services Scheme. With the help of the manager Babu Thomas, the project, which aims to focus on health and well being, was attended by 20 volunteers who met the Covid standards. Even during this Covid period, the cleaning program was successfully completed with the attitude that the activities of will not be diminished at all.

Volunteers secretaries Arjun Ambily and Devika. P. Deepak were present on the occasion and led the way. Number of participants is 30.





# **31. Electoral Literacy QnA With Public**

A QnA event was conducted by Electoral literacy Club at Nagambadam Bus Stand, on 24/3/2021 and was led by SVEEP representatives. The Program was conducted in such a way that the volunteers ask various questions to random people and if the answers were right they were given a Mask. This program checked how much the general public is aware of the election process. Volunteers from other colleges also accompanied the program. Number of participants is 15.



# **32. Tuberculosis Awareness**

Baselius College National Service Scheme, Southern Railway and Kottayam TB Center jointly organized the National Tuberculosis Day on 24/03/2021. Dr. Sebastian Thomas of Kottayam TB Center conducted a tuberculosis awareness class at the Kottayam Railway Statio