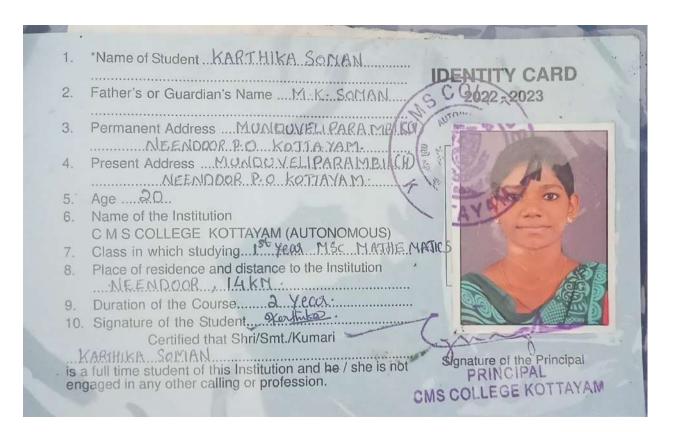

# **Department of Economics**

\*Name of Student HUDA SALIM

#### **IDENTITY CARD**

- 2. Father's or Guardian's Name ABDUL SALIM.O
- 2022 2023
- 3. Permanent Address KOODATHINKAL(H)
  CHEERANCHIRA PO CHANCANIACHERR
- 4. Present Address .....!!
- 5. Age .21.....
- 6. Name of the Institution
- 7. Class in which studying. MA ECONOMICS
- 8. Place of residence and distance to the Institution

  KOONAMTHANAM, 21.Km
- 9. Duration of the Course... 2. 475

  10. Signature of the Student... Certified that Shri/Smt./Kumari

is a full time student of this Institution and he / she is not engaged in any other calling or profession.

Signature of the Principal