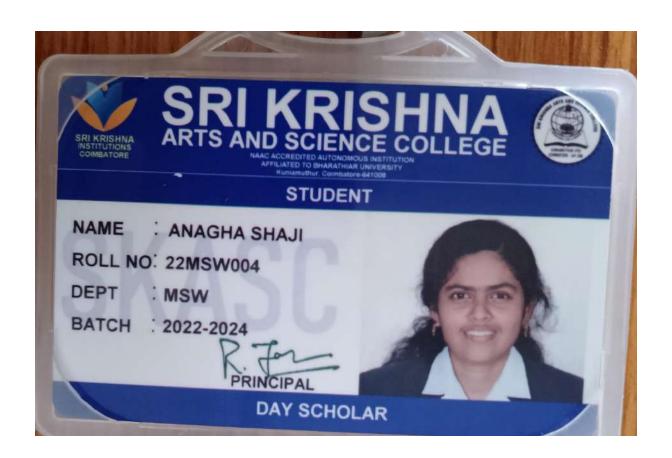

for Women PERUMBAVOOR SELF FINANCING COURSES No. 427 RECEIPT Date: 29.08.22. Received with thanks from St./Smt. Rahana k Pagard Mag 200logy Rupees Twendy has thourand the hundred only this being all form the



# COCHIN UNIVERSITY OF SCIENCE AND TECHNOLOGY

Kochi-682022, Kerala, India Phone: +91-484-2575396



SAJNA BEEGUM
Student Id: 22020018
MSC MARINE BIOLOGY

DEPT OF MARINE BIO.
MICROBIOLOGY AND BIOCHEMISTRY

Registrar

Card ID No.

013233



## STUDENTS CONCESSION CARD

PRIVATE BUS





Name

Alswarya K.R.

Date of Birth

Otlo12001 Age 21 yrs.

Name of the Institution School of Medical Education

Course of Study

Msc. Medical Documentation

Duration of the Course & years

Concession Route

Kudayampady

To

Axpookara

Date of Expiry

A 1 10 1 20 2 3

Date of Expiry

13 1 10 1 20 2 3



#### Admission Sitp

Note: Please retain the print of the admowledgement slip for further relevance.



t ANUGRAH JAYESH son/daughten/word of JAYESH having been provisionally admitted to the above mentioned programme and department hereby undertake to produce the nilgration certificate in original and other relevant certificates as and when I am directed to submit. In case of failure to produce the same, I shall forthwith vacate the seat and shall have no claim for refund of fees etc, paid for the semester. The amount of freeship / scholarship / failowship drawn, if any, shall also be refunded forthwith.

© 2001DOIST 2002





## K.G. College, Pampady

Name Guardian's Name Address

Age & Date of Birth Class Place of Residence & Distance to the College

**Duration of Course** Signature of