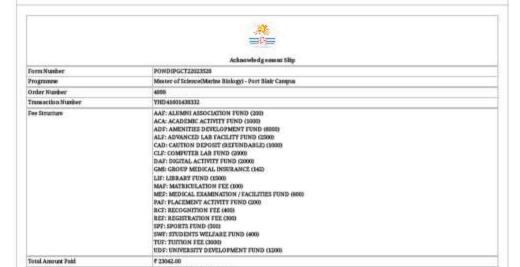

# COCHIN UNIVERSITY OF SCIENCE AND TECHNOLOGY

Kochi-682022, Kerala, India Phone: +91-484-2575396

SAJNA BEEGUM
Student Id: 22020018
MSC MARINE BIOLOGY

DEPT OF MARINE BIO.
MICROBIOLOGY AND BIOCHEMISTRY

Registrar