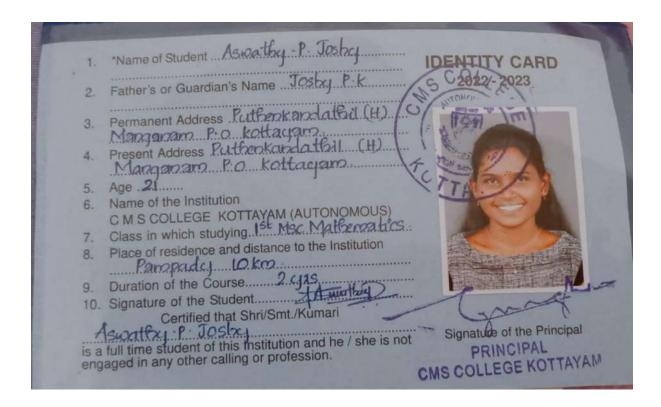

# \*Name of Student ANJANA SHIBU

- Ņ Father's or Guardian's Name SHIBU T.T
- ω Permanent Address THANNIMOOTTIL(H)
  PUTHUPPALLY P.O. KOTTAYAM
- Present Address .....
- Age 21
- Name of the Institution
- CMS COLLEGE KOTTAYAM (AUTONOMOUS)
  Class in which studying.MA...ECON.O.M.I.C.S..
- œ Place of residence and distance to the Institution POI.H.O.P.PALLY—KOITAYAM

  Duration of the Course... 2022-2024

  Signature of the Student...
- 10. Signature of the Student.... Certified that Shri/Smt/Kumari

is a full time student of this Institution and he / she is not engaged in any other calling or profession.

# IDENTITY CARD 2022 - 2023

Signature of the Principal