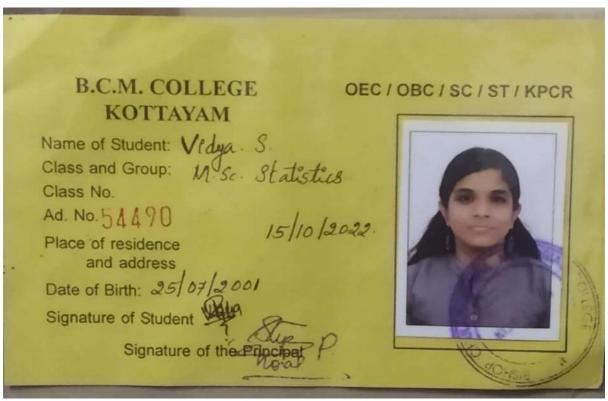

### B.C.M. COLLEGE **KOTTAYAM**

OEC / OBC / SC / ST / KPCR

Name of Student: Venus George Class and Group: MA English

Class No.

Ad. No. 54217 22/08/2022

Place of residence and address

Date of Birth: 15/10/2003

Signature of Student Nav

Signature of the Principal