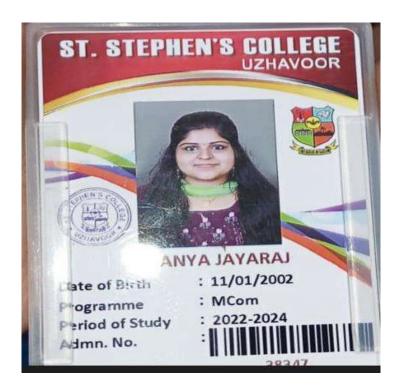

| P.V fire hundred only                                                                     |
| Being Inter May                            | 2.3                                                                         |                                                                                           |
| Cash/Cheque/DD No                          | Nett 15-09-22                                                               | Bank UBI                                                                                  |
| Rs. 12500/                                 |                                                                             | Secretary/Treasure                                                                        |







Payment Mode : Online Cheque No / Reference No : 858543

Billed to:

Name : Aiswarya A

Batch : CMA USA July 2022 Regular Offline KOTTAYAM

Course : CMA USA : Part 1,CMA USA : Part 2

Admission No : L2022/3171

Address: "Srayippallil(H)Thekkethukavala PO,Chirakkadavu"

State: Kerala

| Sr    | F N              | Taxable     | Codes  |     | CGST |               | SGST |               | Total    |
|-------|------------------|-------------|--------|-----|------|---------------|------|---------------|----------|
| No.   | Fee Name         | Amount      | SAC    | HSN | Rate | Amount        | Rate | Amount        | Amount   |
| 1     | Admission<br>Fee | 4237.29 INR | 999293 |     | 9%   | 381.36<br>INR | 9%   | 381.36<br>INR | 5000 INR |
| Total |                  | 4237.29 INR |        |