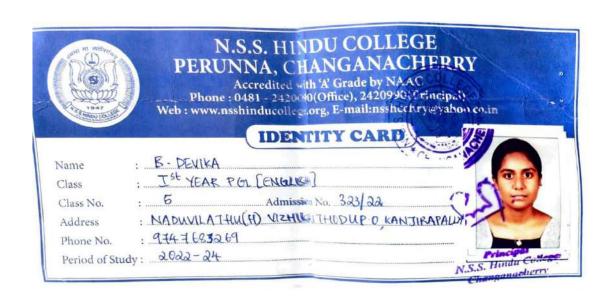

# **ROSHNA SARA MATHEW**

MA English, 2022-2024

Admn. No: 26/22

# BASELIUS COLLEGE KOTTAYAM

Phone: 0481-2563918, 2565958

Students should bring this card without fail to the college and produce it whenever required. They must also wear the plastic ID badge whenever they are on the campus

| Name of Student Ansu Reji  Admission No. 108 202  Address Peace to Hage Kunungapall  Vavvakkovu P.O. Kotlam |    |
|-------------------------------------------------------------------------------------------------------------|----|
| Father's or Guardian's name Reji Abraham  Phone No. Mob 9605274825  Age & Date of birth 22 90 16 11 1999    |    |
| Class & Class No                                                                                            | ٠. |
| SubjectMA. English.  Years of study 20.22-24.  Signature of the student                                     |    |
| Years of study 2022-24                                                                                      |    |
| Signature of the student                                                                                    |    |
| PRINCIPAL                                                                                                   |    |