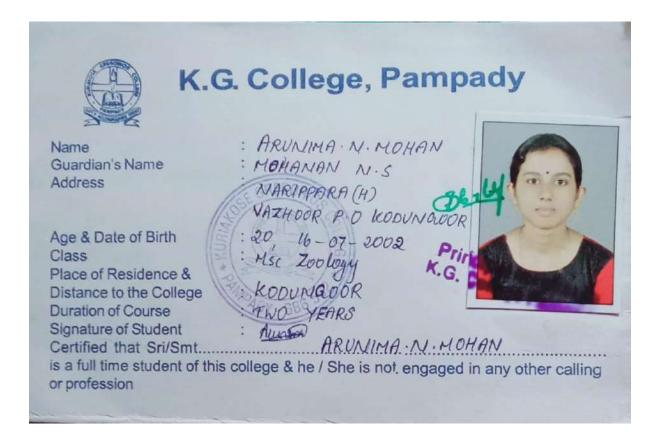

## K.G. College, Pampady

Name Guardian's Name Address

Age & Date of Birth Class Place of Residence & Distance to the College

**Duration of Course** Signature of Student

: SNEHA ELIZABETH MANOJ : MANOJ MALLAKATTU MALLAKATTU (4) MANARCADU P.O KOTTAYAM

21 yts, 10-12-2000 M, ZOOLOGIY

: MANARCADU : 2 YEARS

: Ofher 

or profession