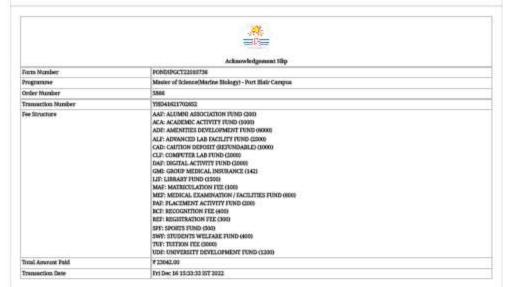

# COCHIN UNIVERSITY OF SCIENCE AND TECHNOLOGY

Kochi-682022, Kerala, India Phone: +91-484-2575396

SAJNA BEEGUM
Student Id: 22020018
MSC MARINE BIOLOGY

DEPT OF MARINE BIO.
MICROBIOLOGY AND BIOCHEMISTRY

Registrar