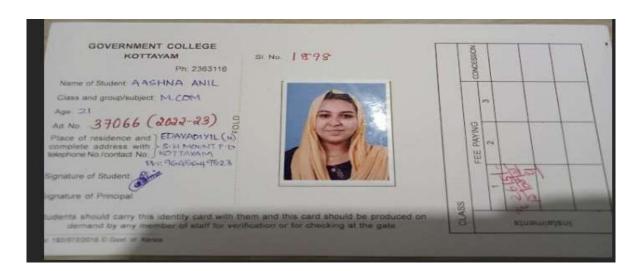

# BASELIUS COLLEGE KOTTAYAM

Phone: 0481-2563918, 2565958

Students should bring this card without fail to the college and produce it whenever required. They must also wear the plastic ID badge whenever they are on the campus

| Name of Student Ansu Reji  Admission No. 108 202  Address Peace to Hage Kunungapall  Vavvakkovu P.O. Kotlam |    |
|-------------------------------------------------------------------------------------------------------------|----|
| Father's or Guardian's name Reji Abraham  Phone No. Mob 9605274825  Age & Date of birth 22 90 16 11 1999    |    |
| Class & Class No                                                                                            | ٠. |
| SubjectMA. English.  Years of study 20.22-24.  Signature of the student                                     |    |
| Years of study 2022-24                                                                                      |    |
| Signature of the student                                                                                    |    |
| PRINCIPAL                                                                                                   |    |