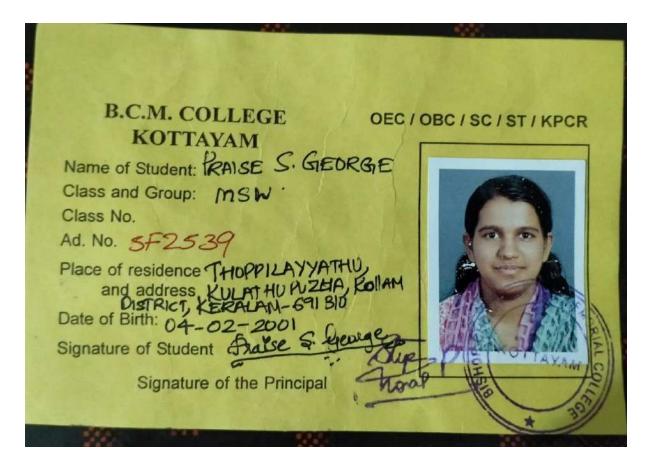

### B.C.M. COLLEGE **KOTTAYAM**

OEC / OBC / SC / ST / KPCR

Name of Student: Venus George Class and Group: MA English

Class No.

Ad. No. 54217 22/08/2022

Place of residence and address

Date of Birth: 15/10/2003

# B.C.M. COLLEGE KOTTAYAM

OECTOBC / SE / ST / KPCR

Name of Student: ANJANA SHAJU
Class and Group: M. COM FINANCE & TAXATION

Class No.

Ad. No. 5F2537 -

Place of residence ADARSH BHAVAN and address CHANNANIKKAD ROKUTTAYAN