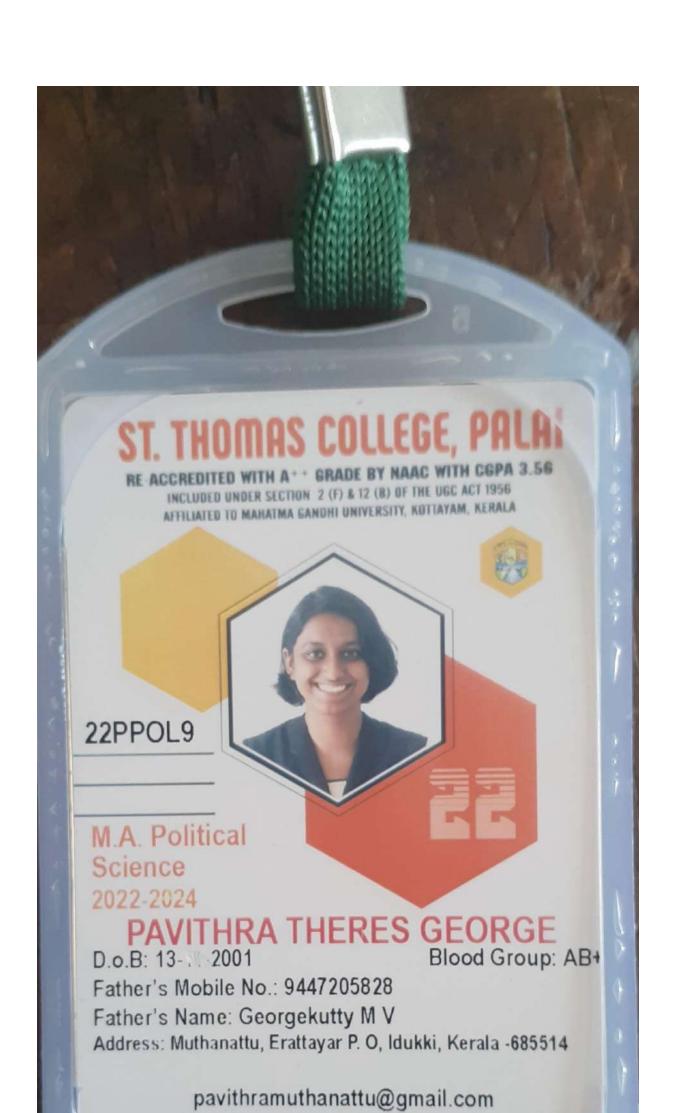

RE-ACCREDITED WITH A++ GRADE BY NAAC WITH CGPA 3.56

INCLUDED UNDER SECTION 2 (F) & 12 (B) OF THE UGC ACT 1956 AFFILIATED TO MAHATMA GANDHI UNIVERSITY, KOTTAYAM, KERALA

22PENG6

M.A. English 2022-2024

# ANN MARIA ISSAC

D.o.B: 04-11-1999

Blood Group: O+

Father's Mobile No.: 9946072640

Father's Name: Issac P J

Address: Panampallil, Thiruvanchoor P. O, Kottayam, Kerala

-686019

annmaria0411@gmail.com