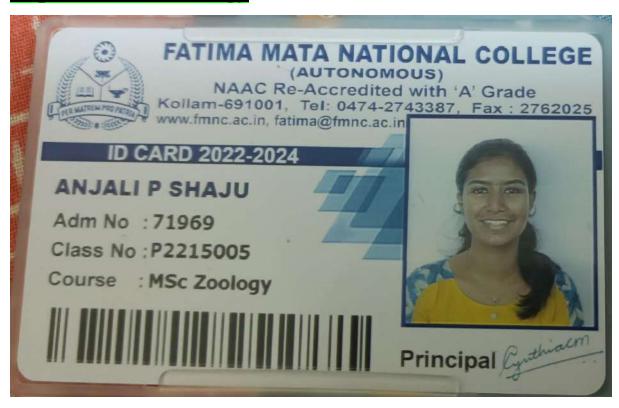

## **Department of Zoology**

Department: ZOOLOGY

1. \*Name of Student Midhun Kumary V-5 Y CARD Father's or Guardian's Name 200099190 Permanent Address . Nedanupan ambii Meenadom P.O Kottaya Present Address ...... Age ...2.2 6. Name of the Institution C M S COLLEGE KOTTAYAM (AUTONOMOUS) 7. Class in which studying Msc. Brotechnology. Place of residence and distance to the Institution Meenadum Duration of the Course ... 2 year's 10. Signature of the Student...... Certified that Shri/Smt./Kuma Midhum Kuman v.5 is a full time student of this Institution and he / she is not engaged in any other calling or profession. CMS COLLEGE KOTTAYAM