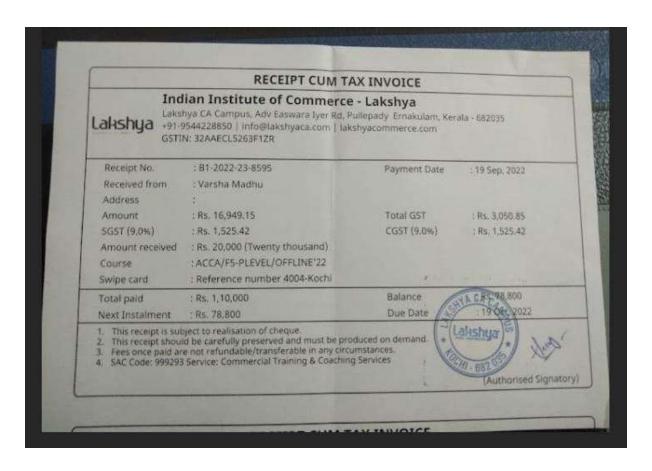

Payment Mode : Online Cheque No / Reference No : 858543

Billed to:

Name : Aiswarya A

Batch : CMA USA July 2022 Regular Offline KOTTAYAM

Course : CMA USA : Part 1,CMA USA : Part 2

Admission No : L2022/3171

Address: "Srayippallil(H)Thekkethukavala PO,Chirakkadavu"

State: Kerala

| Sr    | F N              | Taxable     | Codes  |     | CGST |               | SGST |               | Total    |
|-------|------------------|-------------|--------|-----|------|---------------|------|---------------|----------|
| No.   | Fee Name         | Amount      | SAC    | HSN | Rate | Amount        | Rate | Amount        | Amount   |
| 1     | Admission<br>Fee | 4237.29 INR | 999293 |     | 9%   | 381.36<br>INR | 9%   | 381.36<br>INR | 5000 INR |
| Total |                  | 4237.29 INR |        |     |      | 381.33<br>INR |      | 381.33<br>INR | 5000 INF |

Cheque payment subject to realisation Only and Fees Once paid will not be refunded

Sd/-

Accountant

For, LOGIC MANAGEMENT TRAINING INSTITUTES PVT.LTD