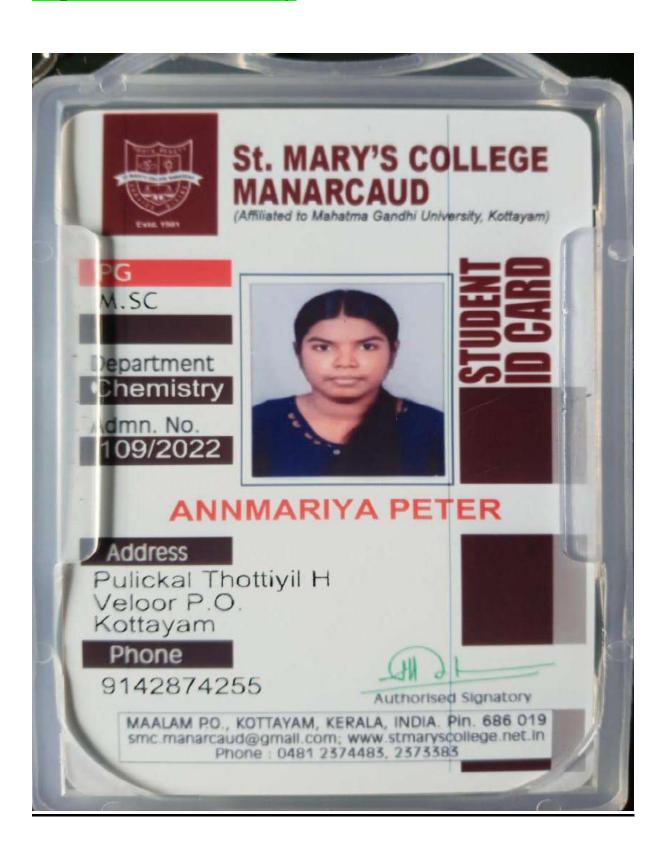

# St. MARY'S COLLEGE MANARCAUD

(Affiliated to Mahatma Gandhi University, Kottayam)

PG

MA

Department

English

Admn. No.

45/2022

STEDENT ID CARD

**AKASH A JAIN** 

## Address

Chidambaram (H) Ettumannor Kottayam

Phone

7306140576

Authorised Signatory

MAALAM P.O., KOTTAYAM, KERALA, INDIA. Pin. 686 019 smc.manarcaud@gmail.com; www.stmaryscollege.net.in Phone: 0481 2374483, 2373383