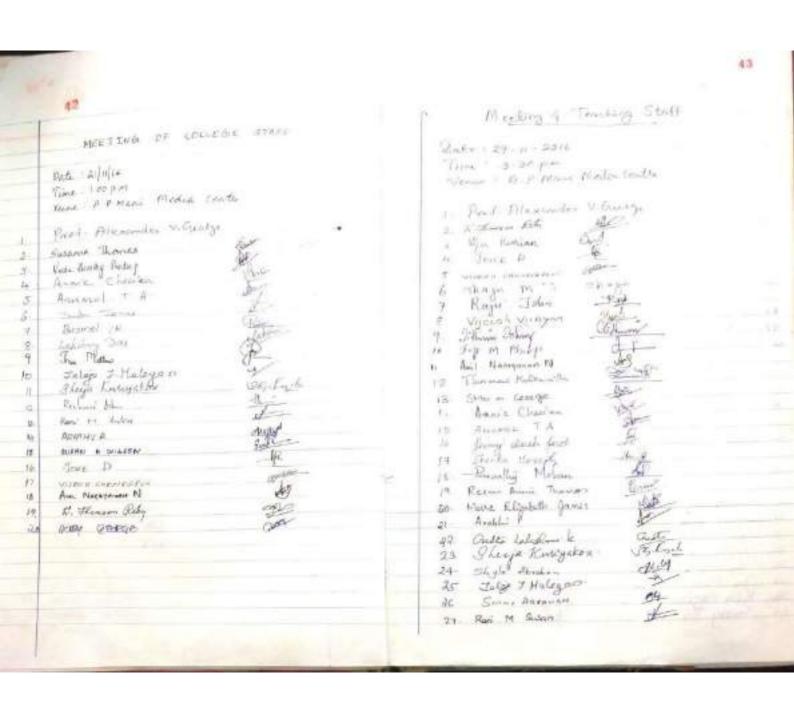

|



| 46