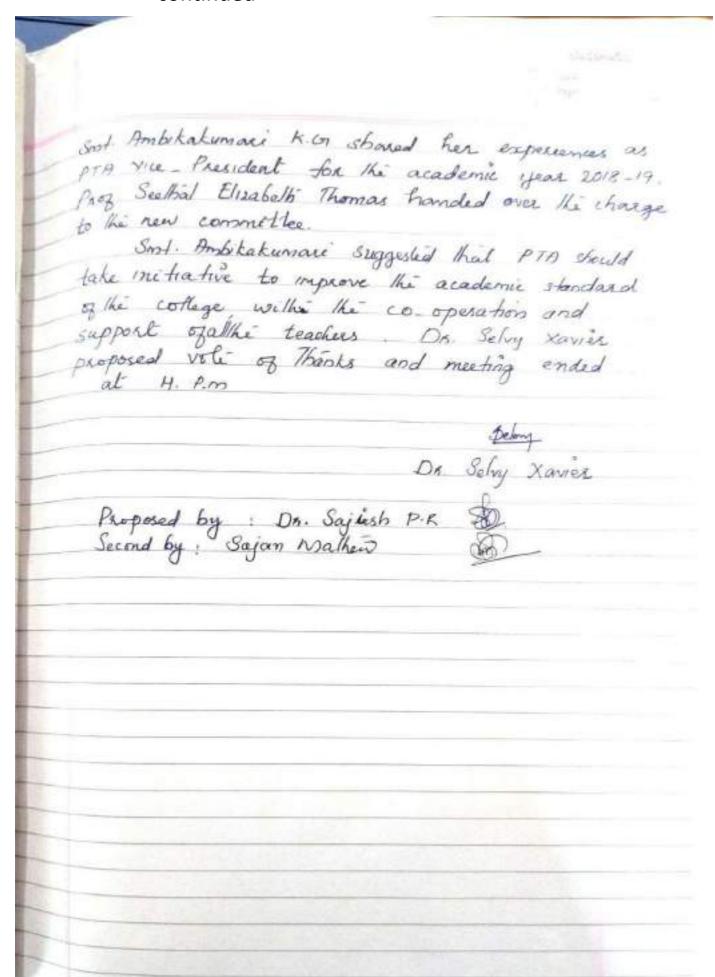

Sent Off Meeting                | 5,000.0     |
|         |                                     |                | 15                 | Cash Awards and Scholarship     | 50,000.0    |
|         |                                     | 16             | Courselling Centre | 30,000 0                        |             |
| -       |                                     |                | 17                 | Gosing Balance                  |             |
|         | TOTAL                               | 1,082,011.00   |                    |                                 |             |
| _       |                                     | Tionvioletion  |                    | TOTAL                           | 1.082.011.0 |

Da Soly Xarrier

### PTA executive committee reports 2019-20continued



### BASELIUS COLLEGE, KOTTAYAM

#### PARENT TEACHER ASSOCIATION -2019-20

#### NOTICE

A meeting of the PTA executive committee of Baselius College, Kottayam for the academic year 2019-20 is proposed to be conducted 3.00 pm on 26th (Friday) July 2019 in the Principal's Chamber. You are requested to be present for the meeting. All members are directed to attend the meeting.

#### Agenda

- 1. PTA General Body
- 2. PTA Project
- 3. Plan of action (2019-20)

4. Any other matters, if any, allowed by the chair.

Dr. Selvy Xavier

Secretary

Date: 23/07/2019

1. Principal (President) Admirate 2. Smt. Mercy Kuriakose (Vice President)

3. Dr. Selvy Xavier (Secretary)

Prof. Ashly Thomas (Teacher Representative)

Prof. Shetal Elizabeth Thomas

6. Dr. Sajish P.R.

7. Prof. Neha P.R.

8. Mr. Sreeni