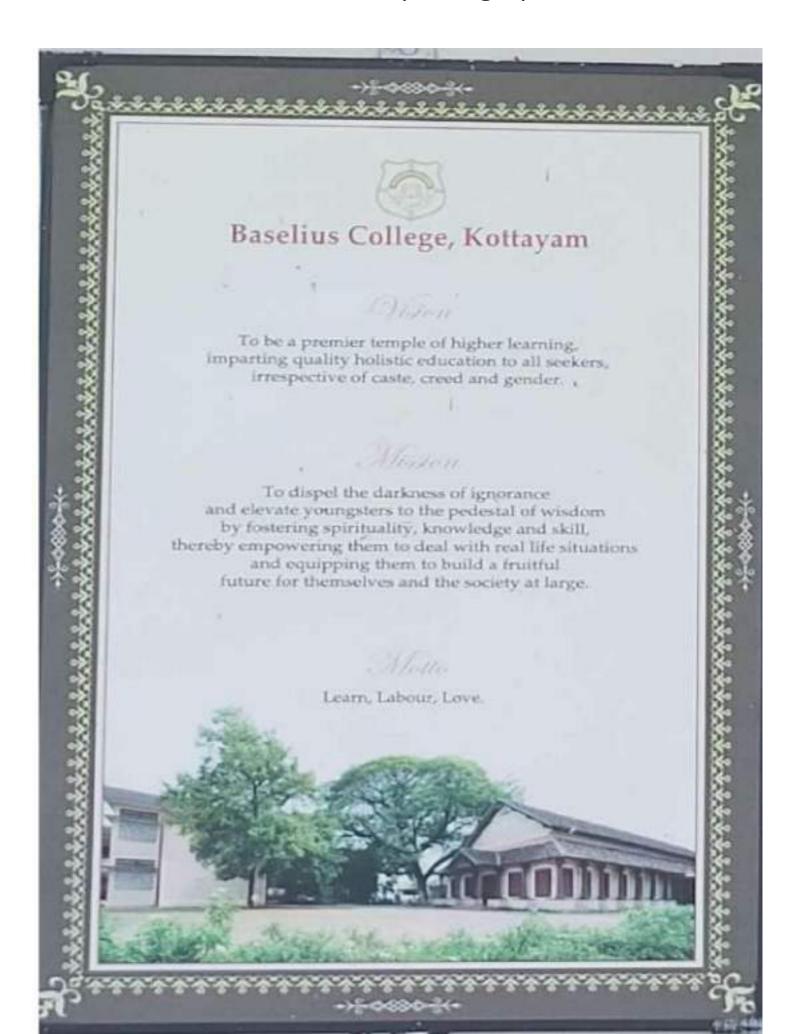

K. K. Road, Kottayam,

**Kerala E-mail:** 

principal@baselius.ac.in

www.baselius.ac.in

NAAC 4<sup>th</sup> CYCLE



# 6.1.1 The governance of the institution is reflective of and in tune with the vision and mission of the institution



- 1. Vision and Mission photographs
- 2. Management committee details
- 3. Copy of PTA executive committee reports
- 4. Copy of Staff meeting reports
- 5. Copy of college council meeting records

## Vision and Mission photographs



## Management committee details 16-17

(Extracted from college handbook 16-17)

Educational Agency of the MOC Colleges in 1979 and His Grace Daniel Mar Philexinos took over the reins as the Corporate Manager.

After H.G. Mar Philexinos' demise, H.G. Mathews Mar Barnabas and later H.G. Philipose Mar Eusebius and still later H.G. Dr. Yakob Mar Irenaios took up the charge of Corporate Managers, H.G. Kuriakose Mar Clemis Metropolitan under whose able stewardship the college set new benchmarks for excellence stepped down from office recently. Currently the mantle is on H.G. Dr. Thomas Mar Athanasius under whose stewardship, the College is all set to scale greater heights.

During the last Fifty Two years of its illustrious existence, the college could produce brilliant academicians, administr