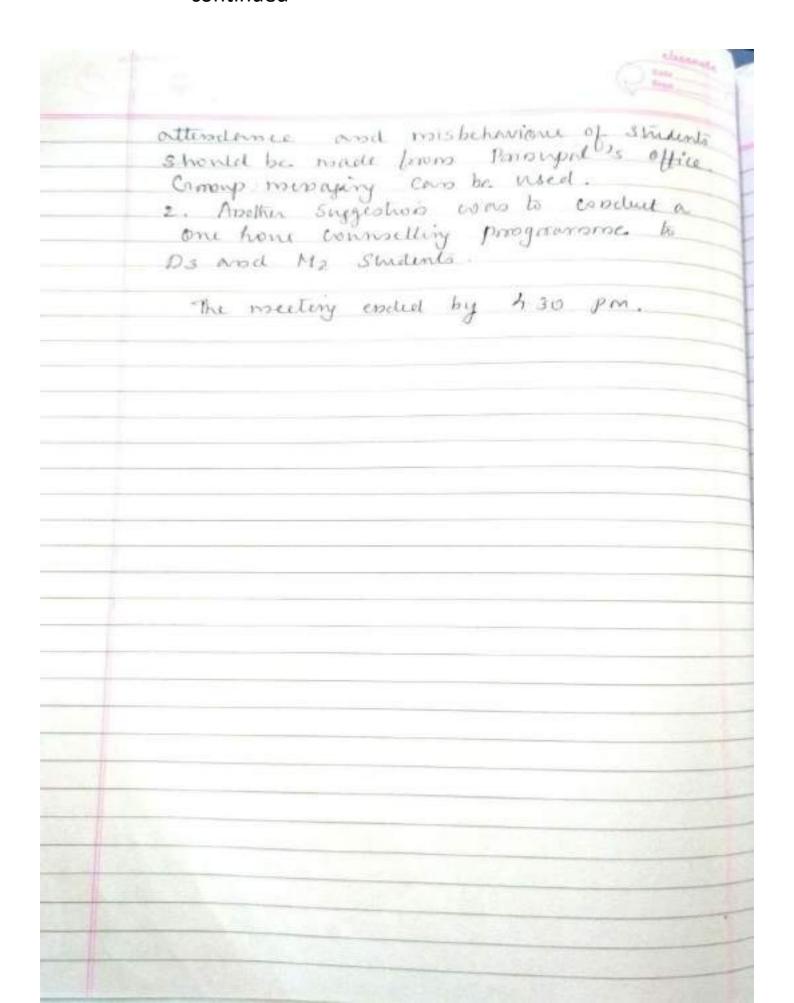

|                                                              | - Constants        |
|--------------------------------------------------------------|--------------------|
| Minutes of the Executive comme of PTA held on 16th August 20 | ultre muching      |
| A meeting of the PTA                                         | 1 BANGARA COMPAN   |
| committe 2016-17 was held                                    | execulus.          |
| at 10.30 am in Principal Chamb                               | and 16 August 2018 |
| members were present in the                                  | meeting            |
| Inf Alexander V. George                                      |                    |
| Rev. Fr. K. k Thomas                                         |                    |
| Prof Linju Ann Jacob                                         |                    |
| Sri Raju Malhew                                              |                    |
| Sri - P. Gopala Krishnan                                     |                    |
| Smt · Tyothi Hanikumar                                       |                    |
| Prof Elsa . c. Maria sebastian                               |                    |
| Dr. Jalaja J. Malayan                                        |                    |
| Prof . Parvally Mohan                                        |                    |
| Prof. vyu kurien                                             |                    |
| D. C. M. T. Cherks                                           |                    |
| The multing                                                  | began with a pr    |
| V. Cacarre , The                                             | D. WALTER LINE     |
| College, presided over the                                   | meeting In his     |
| address, principal described a                               | about various      |
| address, principal describes and achorises that should be do | ae unour in        |
| achvirus                                                     | Atte mumbers       |
| un an i-ously supported at                                   | 1 petintic sugg    |
| by the punispal.                                             |                    |
|                                                              |                    |
|                                                              |                    |