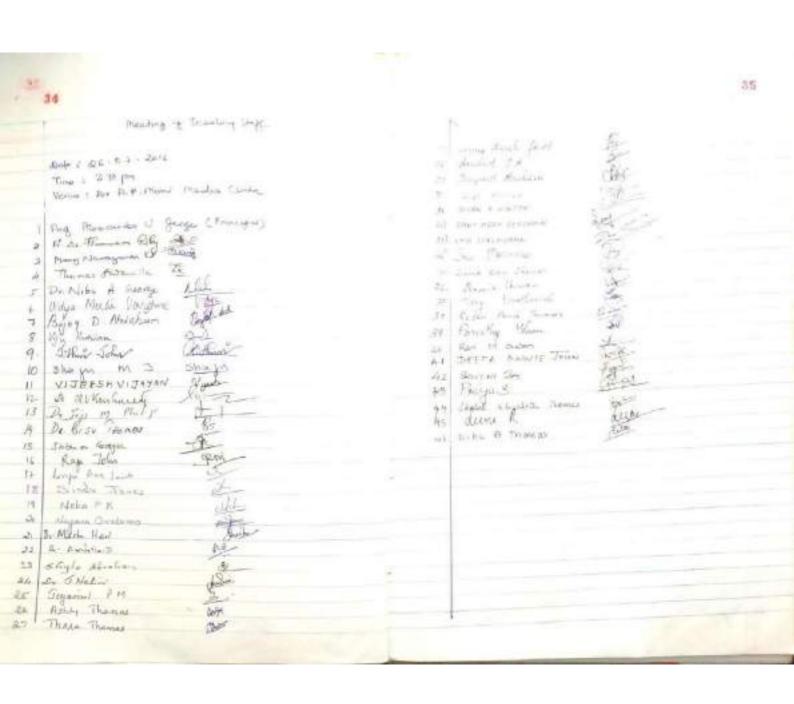

#### **Executive Committee Members**

# 2 Smt Salammma Vinod (Vice-President) 3. Prof. Elsa C. Maria Sebastian (Secretary) 4. Sri John Mathew 5. Sri Raju Mathew

7.5mt Meena Abraham

6.Smt Sindhu Suresh

8.Prof Shaju M.J.

9. Prof.Linju Ann Jacob

10.Prof.Tissy Eruthickal

11.Dr. Selvy Xavier

2016-17

1. Prof.Alexander V.George (President)

2.Fr.K..k.Thomas (Vice President)

3.Prof. Linju Ann Jacob (Secretary)

4. Sri Raju Mathew

5.Sri.P.Gopalakrishnan

-6.Smt.Tanny Roy

7. Smt. Jyothi Harikumar

8. Prof.Elsa C.Maria Sebastian

9.Dr.Jalaja J.Malayan

10.Prof.Parvathy Mohan

11.Prof. Viju Kurian