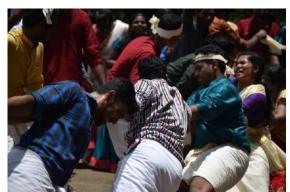

Vadamvali or tug of war brought out a different level of excitement from the students. This was the competition that everyone wanted to win as it was a department wise show of strength and bragging rights. First prize was bagged by Physics department and the second prize by English department. Students participated enthusiastically in the 'Uriyadi' competition. One student from each department participated and competition was conducted in 2 sessions. Ananthu Venugopal of English department and Sreekumar K of Chemistry department won first prizes. To bring a wrap to the function, the prize distribution was held by 1.15pm by the college principal Dr. Biju Thomas. After that all associations conducted their Onam celebrations in the respective departments which came to an end by 3.30pm. Beyond the competition and festivities, the most significant achievement of these celebrations is that it brings in a spirit of camaraderie among the students and teachers. The showcase of talent and display of incredible teamwork is a true sign of success of such events.