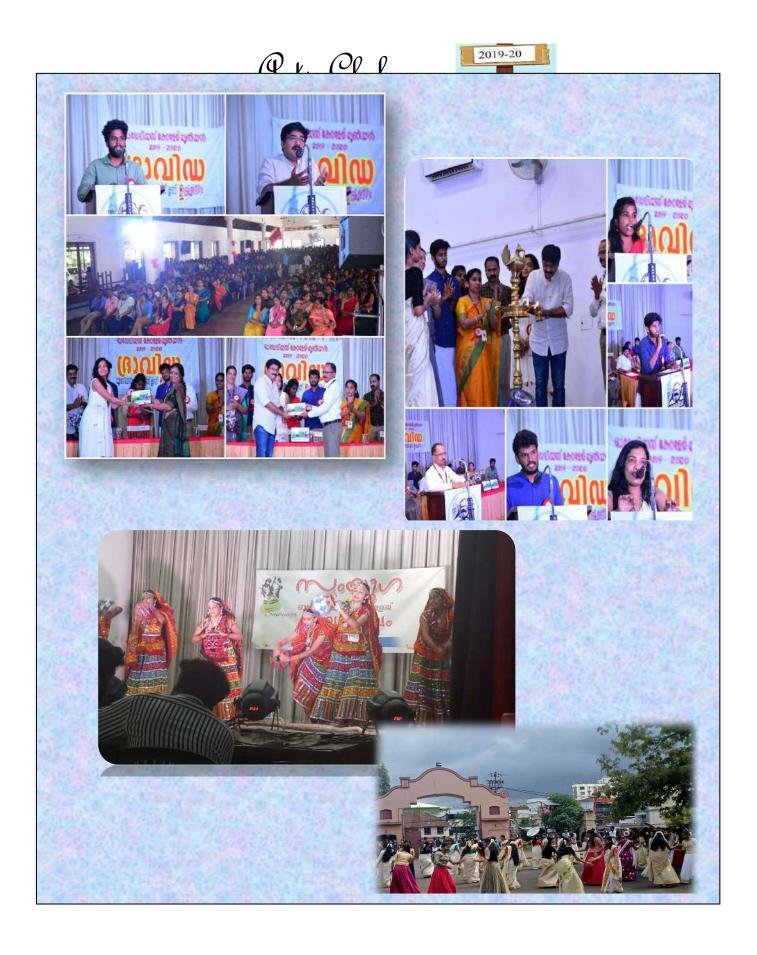

#### **SAMYUGA: ARTS FESTIVAL 2019-20**

The key event of the Arts club- Annual Arts Festival — which aims at providing students a platform for improving their capabilities to work as a team and raising their level of self-confidence in interacting with fellow students and peers, was inaugurated on 15<sup>th</sup> January at 10.00 am with a formal inauguration function. Over the following two days many young energetic talents took the stage and delivered a host of performances. In order to instil the true spirit of competition, the cultural committee of the college, comprised of the teachers-in charge of Arts Club, House Masters, the Arts Cub Secretary and other student representatives, grouped the students of various batches into 4 different houses "Sarod", "Thamburu", Ektara", "Shehanai". The event is conducted strictly in accordance with the rules framed by the University, for the impartial conduct of the contests. All the competitions were conducted separately for boys and girls. The following are the details:

The inauguration of the Arts Festival was a unique experience. The lighting of lamp was done by Dr.Biju Thomas, Principal, Baselius College along with prayer song by Gayathri K S and Brinda M Nair of D3 Chemistry.

The Arts Festival got off to a colourful start when Play back singer Smt. Gowry Lekshmi, the invited guest of honour officially inaugurated the Arts Club on 14<sup>th</sup> of October 2019. She gave a memorable and inspiring address which was indeed a food for thought for the entire student community. She stressed the role of co curricular activities in shaping the attitude to life in the impressionable minds.

First – Sarod House with 204 points

Second – Shehanai House with 200 points

Third – Thamburu House with 165 points

Fourth – Ektara H ouse with 134 points

Amal John Jacob (D2 Malayalam) and Elena Elsa George (D2 English) were adjudged as Kalaprathiba and Kalathilakam respectively.