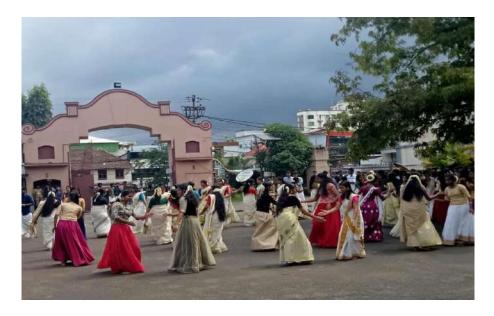

#### arts Club

- Onam Celebrations
- Christmas Celebrations
- 'Samyuga': Arts Festival
- University Arts Festival- Article14 at Al Azhar College, Thodupuzha.

The college has conducted Onam celebration in a grand and traditional manner on 6<sup>th</sup> September, 2019. The high spirit of the students reflected in the way they arranged an intricately designed flower carpet and welcomed Maveli. This year a common Athapookkalam was designed in the auditorium and each segment of floral design was assigned to 12 departments of the college. A beautiful creation was achieved from the contributions of all the participants. By 9:30am Onam celebrations were in full swing. Young ladies looking stunning in their traditional saris and young men resplendent in their colourful choices of dhothis. Various cultural events as well as games were arranged for students. The students were treated with a Thiruvathirakali which had almost 30 participants in the college courtyard. After this, there was an "Onapattu" competition coordinated by Ms.Meera Elizabeth James of English department for which all the 12 departments gathered up to sing songs based on the festival. Department of Economics bagged first prize, Department of Commerce and Department of Chemistry were in the second and third positions respectively. This was followed by Sreeman Shalini competition coordinated by Dr.Manjusha Panicker

Vadamvali or tug of war brought out a different level of excitement from the students. This was the competition that everyone wanted to win as it was a department wise show of strength and bragging rights. First prize was bagged by Physics department and the second prize by English department. Students participated enthusiastically in the 'Uriyadi' competition. One student from each department participated and competition was conducted in 2 sessions. Ananthu Venugopal of English department and Sreekumar K of Chemistry department won first prizes. To bring a wrap to the function, the prize distribution was held by 1.15pm by the college principal Dr. Biju Thomas. After that all associations conducted their Onam celebrations in the respective departments which came to an end by 3.30pm. Beyond the competition and festivities, the most significant achievement of these celebrations is that it brings in a spirit of camaraderie among the students and teachers. The showcase of talent and display of incredible teamwork is a true sign of success of such events.