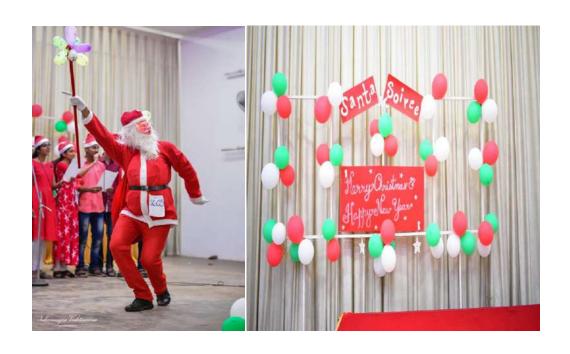

## CHRISTMAS CELEBRATIONS

The Christmas celebrations took place in the college auditorium on 20<sup>th</sup> December 2019 at 1.30pm. Various competitions were organised, such as the carol competition, Santa competition. Christmas cake cutting was also done by the Principal and Vice principal and as a mark of joy cake was distributed for the whole college by the union members. All the 12 departments of the college participated in the competitions. The carol singing competition was judged by Prof. Meera Elizabeth James, Fr.Giby K Paul and Ms. Aelu Elza Kurian. The winner was Commerce department and Commerce(S.F) was in the second position. competition was conducted simultaneously and the santa was judged based on his performance. Santa competition was judged by Dr.Anit M Thomas, Prof. Nibu B Thomas and Mr. Clement Mathew Kuriakose. Nidheesh Pradeep of D3 Mathematics was chosen as Santa 2019. The staff and students were completely spellbound with the Christmas gratification.