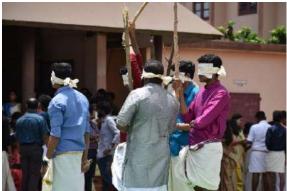

Vadamvali or tug of war brought out a different level of excitement from the students. This was the competition that everyone wanted to win as it was a department wise show of strength and bragging rights. First prize was bagged by Physics department and the second prize by English department. Students participated enthusiastically in the 'Uriyadi' competition. One student from each department participated and competition was conducted in 2 sessions. Ananthu Venugopal of English department and Sreekumar K of Chemistry department won first prizes. To bring a wrap to the function, the prize distribution was held by 1.15pm by the college principal Dr. Biju Thomas. After that all associations conducted their Onam celebrations in the respective departments which came to an end by 3.30pm. Beyond the competition and festivities, the most significant achievement of these celebrations is that it brings in a spirit of camaraderie among the students and teachers. The showcase of talent and display of incredible teamwork is a true sign of success of such events.