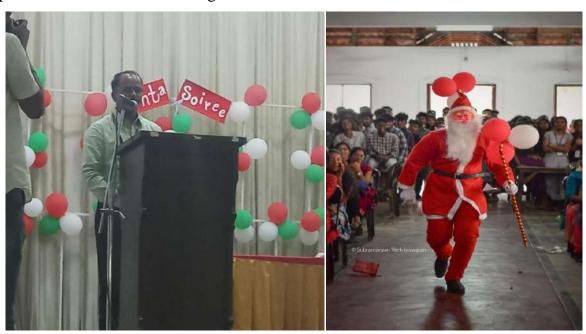

## CHRISTMAS CELEBRATIONS

The Christmas celebrations took place in the college auditorium on 20<sup>th</sup> December 2019 at 1.30pm. Various competitions were organised, such as the carol competition, Santa competition. Christmas cake cutting was also done by the Principal and Vice principal and as a mark of joy cake was distributed for the whole college by the union members. All the 12 departments of the college participated in the competitions. The carol singing competition was judged by Prof. Meera Elizabeth James, Fr.Giby K Paul and Ms. Aelu Elza Kurian. The winner was Commerce department and Commerce(S.F) was in the second position. competition was conducted simultaneously and the santa was judged based on his performance. Santa competition was judged by Dr.Anit M Thomas, Prof. Nibu B Thomas and Mr. Clement Mathew Kuriakose. Nidheesh Pradeep of D3 Mathematics was chosen as Santa 2019. The staff and students were completely spellbound with the Christmas gratification.