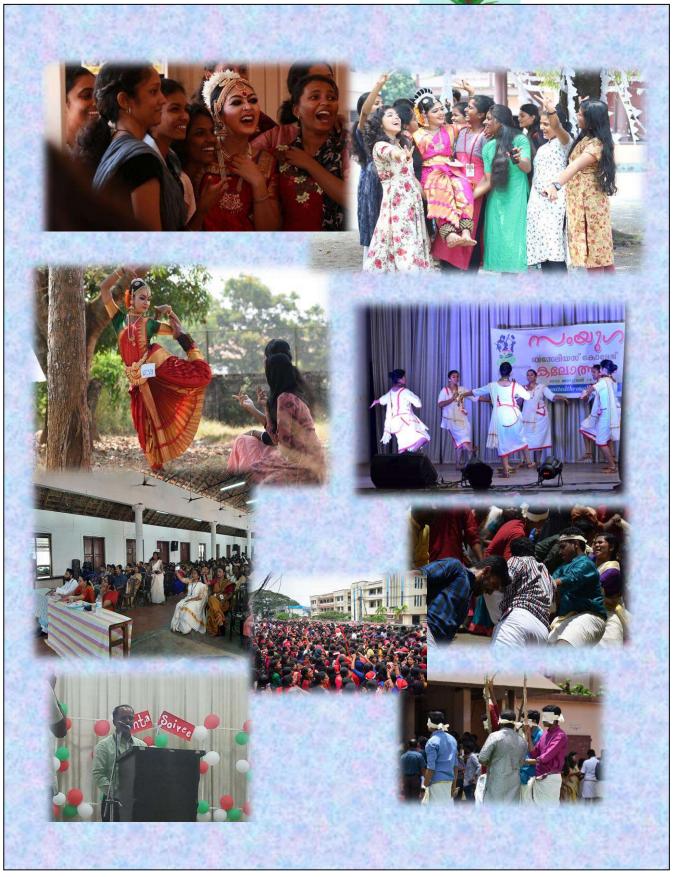

#### arts Club

- Onam Celebrations
- Christmas Celebrations
- 'Samyuga': Arts Festival
- University Arts Festival- Article14 at Al Azhar College, Thodupuzha.

The college has conducted Onam celebration in a grand and traditional manner on 6<sup>th</sup> September, 2019. The high spirit of the students reflected in the way they arranged an intricately designed flower carpet and welcomed Maveli. This year a common Athapookkalam was designed in the auditorium and each segment of floral design was assigned to 12 departments of the college. A beautiful creation was achieved from the contributions of all the participants. By 9:30am Onam celebrations were in full swing. Young ladies looking stunning in their traditional saris and young men resplendent in their colourful choices of dhothis. Various cultural events as well as games were arranged for students. The students were treated with a Thiruvathirakali which had almost 30 participants in the college courtyard. After this, there was an "Onapattu" competition coordinated by Ms.Meera Elizabeth James of English department for which all the 12 departments gathered up to sing songs based on the festival. Department of Economics bagged first prize, Department of Commerce and Department of Chemistry were in the second and third positions respectively. This was followed by Sreeman Shalini competition coordinated by Dr.Manjusha Panicker

## CHRISTMAS CELEBRATIONS

The Christmas celebrations took place in the college auditorium on 20<sup>th</sup> December 2019 at 1.30pm. Various competitions were organised, such as the carol competition, Santa competition. Christmas cake cutting was also done by the Principal and Vice principal and as a mark of joy cake was distributed for the whole college by the union members. All the 12 departments of the college participated in the competitions. The carol singing competition was judged by Prof. Meera Elizabeth James, Fr.Giby K Paul and Ms. Aelu Elza Kurian. The winner was Commerce department and Commerce(S.F) was in the second position. competition was conducted simultaneously and the santa was judged based on his performance. Santa competition was judged by Dr.Anit M Thomas, Prof. Nibu B Thomas and Mr. Clement Mathew Kuriakose. Nidheesh Pradeep of D3 Mathematics was chosen as Santa 2019. The staff and students were completely spellbound with the Christmas gratification.

#### **SAMYUGA: ARTS FESTIVAL 2019-20**

The key event of the Arts club- Annual Arts Festival — which aims at providing students a platform for improving their capabilities to work as a team and raising their level of self-confidence in interacting with fellow students and peers, was inaugurated on 15<sup>th</sup> January at 10.00 am with a formal inauguration function. Over the following two days many young energetic talents took the stage and delivered a host of performances. In order to instil the true spirit of competition, the cultural committee of the college, comprised of the teachers-in charge of Arts Club, House Masters, the Arts Cub Secretary and other student representatives, grouped the students of various batches into 4 different houses "Sarod", "Thamburu", Ektara", "Shehanai". The event is conducted strictly in accordance with the rules framed by the University, for the impartial conduct of the contests. All the competitions were conducted separately for boys and girls. The following are the details: