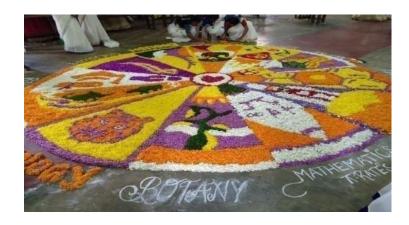

#### arts Club

- Onam Celebrations
- Christmas Celebrations
- 'Samyuga': Arts Festival
- University Arts Festival- Article14 at Al Azhar College, Thodupuzha.

The college has conducted Onam celebration in a grand and traditional manner on 6<sup>th</sup> September, 2019. The high spirit of the students reflected in the way they arranged an intricately designed flower carpet and welcomed Maveli. This year a common Athapookkalam was designed in the auditorium and each segment of floral design was assigned to 12 departments of the college. A beautiful creation was achieved from the contributions of all the participants. By 9:30am Onam celebrations were in full swing. Young ladies looking stunning in their traditional saris and young men resplendent in their colourful choices of dhothis. Various cultural events as well as games were arranged for students. The students were treated with a Thiruvathirakali which had almost 30 participants in the college courtyard. After this, there was an "Onapattu" competition coordinated by Ms.Meera Elizabeth James of English department for which all the 12 departments gathered up to sing songs based on the festival. Department of Economics bagged first prize, Department of Commerce and Department of Chemistry were in the second and third positions respectively. This was followed by Sreeman Shalini competition coordinated by Dr.Manjusha Panicker