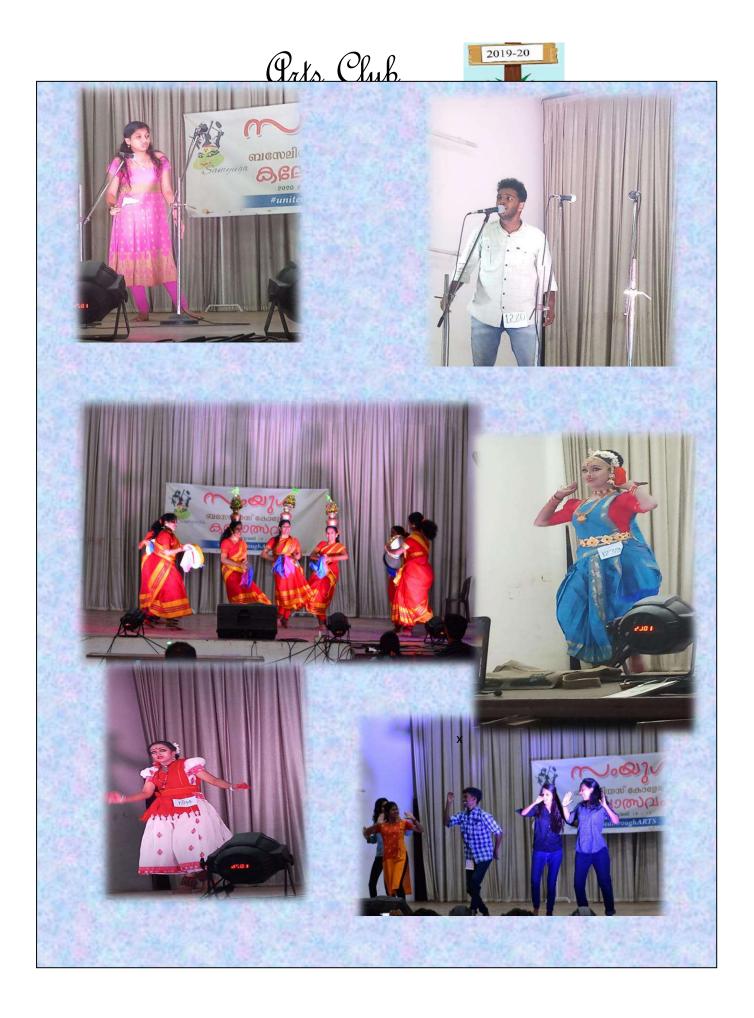

#### **SAMYUGA: ARTS FESTIVAL 2019-20**

The key event of the Arts club- Annual Arts Festival — which aims at providing students a platform for improving their capabilities to work as a team and raising their level of self-confidence in interacting with fellow students and peers, was inaugurated on 15<sup>th</sup> January at 10.00 am with a formal inauguration function. Over the following two days many young energetic talents took the stage and delivered a host of performances. In order to instil the true spirit of competition, the cultural committee of the college, comprised of the teachers-in charge of Arts Club, House Masters, the Arts Cub Secretary and other student representatives, grouped the students of various batches into 4 different houses "Sarod", "Thamburu", Ektara", "Shehanai". The event is conducted strictly in accordance with the rules framed by the University, for the impartial conduct of the contests. All the competitions were conducted separately for boys and girls. The following are the details:

First – Sarod House with 204 points

Second – Shehanai House with 200 points

Third – Thamburu House with 165 points

Fourth – Ektara H ouse with 134 points

Amal John Jacob (D2 Malayalam) and Elena Elsa George (D2 English) were adjudged as Kalaprathiba and Kalathilakam respectively.

#### ARTS FESTIVAL 2019-20: RESULT

| MA | LAYALAM ELOCUT | ION          |          |
|----|----------------|--------------|----------|
| 1  | SOUMYA P B     | D3 POLITICS  | EKTARA   |
| 2  | JOEL JOSEPH    | D3 ENGLISH   | SAROD    |
| 3  | MEFIN SABU     | M2 CHEMISTRY | SHEHANAI |
| KA | VITHAPARAYANAM |              |          |
| 1  | GAYATHRI       | D1 CHEMISTRY | RAGAM    |
|    | JAYARAJ        |              |          |
| 2  | DILIN SAJI     | D2 ECONOMICS | NADAM    |
| 3  | SURYA S KUMAR  | D2 COMMERCE  | RAGAM    |
| KA | VYAKELI        |              |          |
| 1  | AMRUTHA R NAIR | D1 PHYSICS   | THAMBURU |
| 2  | SREELEKSHMI    | M1 COMMERCE  | THAMBURU |
|    | HARIKUMAR      |              |          |
| 3  | SWETHA NANDINI | D2 MALAYALAM | SAROD    |