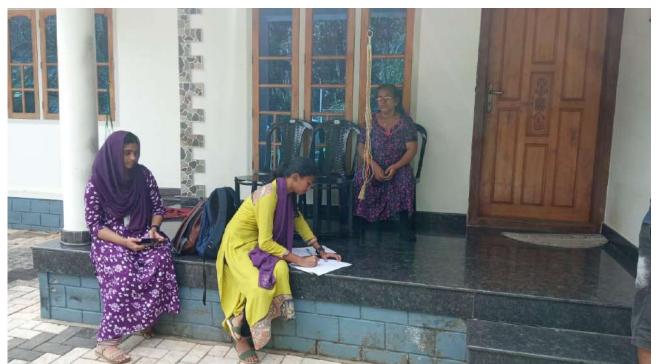

## UNNAT BHARAT ABHIYAN 2023-24

A socio economic survey was conducted with the cooperation of Department of Zoology at Monippally (Uzhavoor Panchayat),Kottayam.31 student volunteers of the Department visited the houses of the Panchayat and interviewed the residents according to the pre-set questionnaire provided by UBA.The survey was coordinated by Dr.Anit M Thomas and Sany Mary Benjamin (Faculty ,Zoology Department).