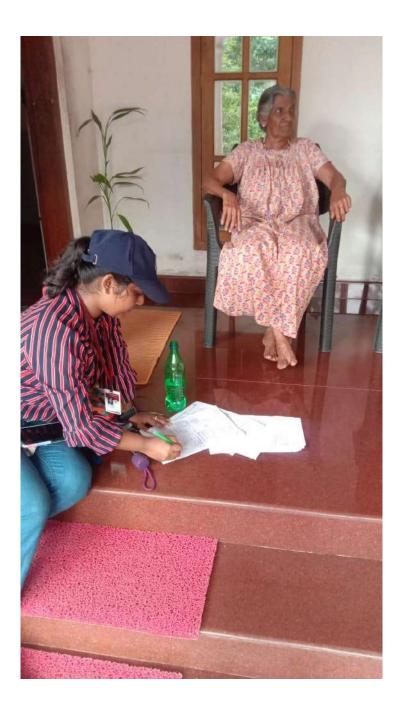

## UNNAT BHARAT ABHIYAN 2023-24

A socio economic survey was conducted with the cooperation of Department of Zoology at Monippally (Uzhavoor Panchayat),Kottayam.31 student volunteers of the Department visited the houses of the Panchayat and interviewed the residents according to the pre-set questionnaire provided by UBA.The survey was coordinated by Dr.Anit M Thomas and Sany Mary Benjamin (Faculty ,Zoology Department).