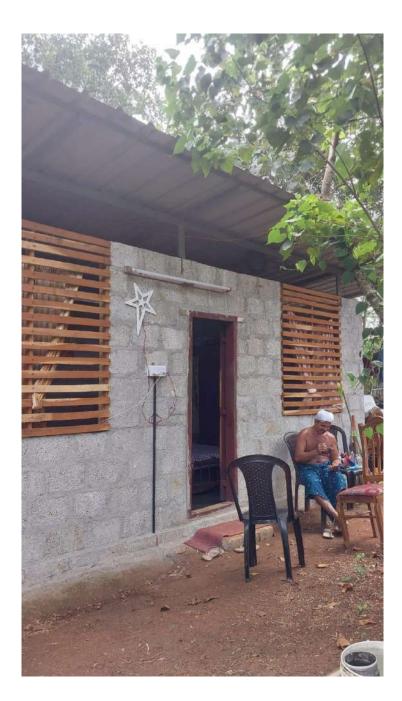

## UNNAT BHARAT ABHIYAN 2023-24

A socio economic survey was conducted with the cooperation of Department of Zoology at Monippally (Uzhavoor Panchayat),Kottayam.31 student volunteers of the Department visited the houses of the Panchayat and interviewed the residents according to the pre-set questionnaire provided by UBA.The survey was coordinated by Dr.Anit M Thomas and Sany Mary Benjamin (Faculty ,Zoology Department).