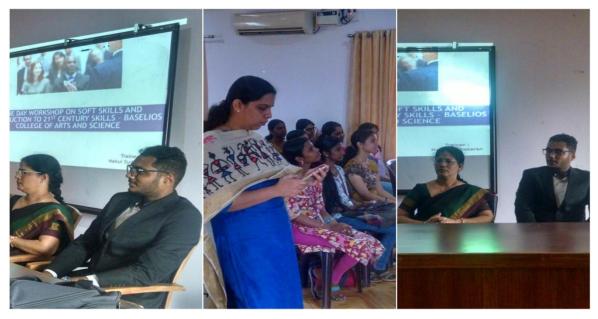

### LIST OF EXTERNAL MENTORS

| No. | Name                    | Designation                  | Topic of                         |
|-----|-------------------------|------------------------------|----------------------------------|
|     |                         |                              | <b>Mentoring Session</b>         |
| 1   | Nidhin Krishna & Sruthi | Director, TALENT US          | Enhancing Students'              |
|     | Krishna                 | Academy                      | Speaking <i>Skill</i>            |
|     |                         |                              | through role play                |
| 2   | V K Krishnakumar        | Corporate trainer, Talent US | Career Guidance                  |
|     |                         | HR Solutions Pvt.Ltd.        |                                  |
| 3   | Dr. M P Abraham         | Asst. Professor in           |                                  |
|     |                         | Economics, University        |                                  |
|     |                         | College, Trivandrum          |                                  |
| 4   | Motti Thomas Zachariah  | Director, CIFHRD,            | Personality                      |
|     |                         | Mangalam                     | Development                      |
| 5   | Mr. Nakul Sudhakaran    | Manager, Training &          | Soft skills and                  |
|     |                         | Development, Rajagiri        | Introduction to 21 <sup>st</sup> |
|     |                         | Proacademy, Kakkanad         | century skills                   |
| 6   | Dr T P Sasikumar        | Space Scientist & LIFE       | Making students                  |
|     |                         | Mentor                       | serious in learning              |
|     |                         |                              | and life                         |
| 7   | Mr. Aslam P S           | Resource person, DVHSE       | Time Management                  |
|     |                         | _                            | and Career planning              |
| 8   | Mr. Jinse Paulose       | Resource person, DVHSE       | Self esteem and                  |
|     |                         |                              | decision making                  |
| 9   | Mr. Prince Varughese    | Director, Mind IT mind       | Life skill                       |
|     |                         | solutions                    | development                      |
| 10  | Mr Abraham Stephen      | Trainer & HRD Consultant     | Leadership qualities             |
|     |                         |                              | and personality                  |
|     |                         |                              | development                      |
| 11  | Nidhin Krishna & Sruthi | Director, TALENT US          | Interview, GD                    |
|     | Krishna                 | Academy                      | preparation                      |

**External Mentoring: Nakul Sudhakaran** 

External Mentoring: Dr. M P Abraham, Prfo. Motti Thomas Zacharia and D. T P Sasikumar

Personality development, Career counselling, Orientation for preparing competitive examinations were the main activities of the external mentoring. Each of the external mentors engaged in Five Hour session allotted to them, separate attendance for the mentors and scholars maintained for their sessions. The external mentoring sessions completed on 17<sup>th</sup> June 2017.