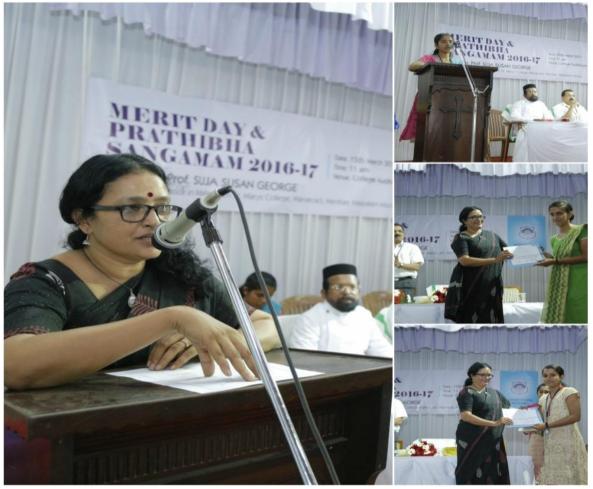

### PRATHIBHA SANGAMAM - 2017

The first and second year mentees were assigned to organize "Prathibha sangamam" which is a prestigious day when the meritorious achievements of our students are acknowledged and celebrated.

Rank winning students, winners of University Youth Festival and students who brought laurels to the college for various sports championships were honoured and congratulated for their inspiring achievements. Various scholarships were also distributed during the function. Prof. Suja Susan George, Director, Malayalam Mission inaugurated the meeting and was presided over by Prof. Alexander V George, our Principal.

WWS mentees Punya M and Ann Mary Baby compered the function and Mishel Maria Johnson of third year proposed vote of thanks. All students worked hard to organize this event flawlessly and it turned out to be a success. The principal and colleagues appreciated the eefort and congratulated the WWS team.

WWS mentees: Mishel Maria Johnson(Vote of thanks), Jayasree S (Best outgoing student)
Raga Thankachan (Kalathilakam)