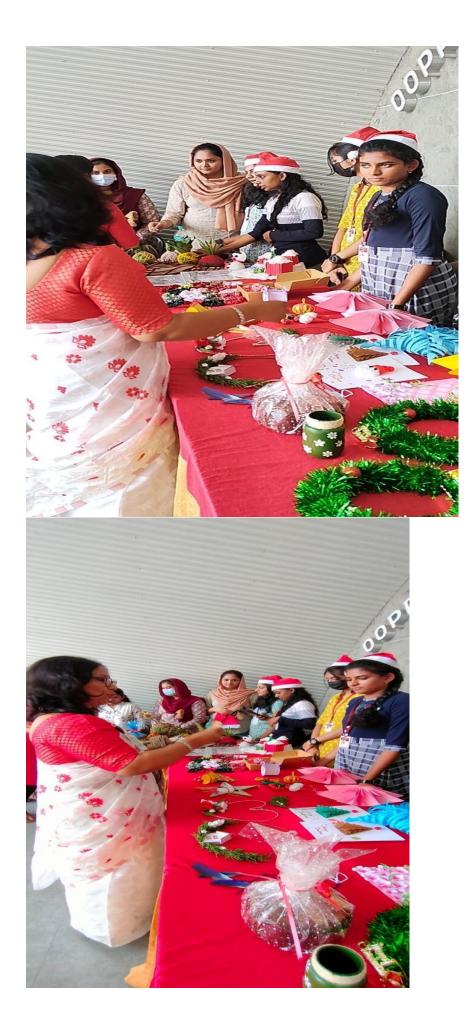

|

### **Summary of Report**

Entrepreneurship Club and Institution's Innovation Council (IIC) of Baselius college jointly organised a Christmas décor expo on 20 December 2022 in which 33 students from various departments exhibited their craftworks and conducted a sale. Dr. Anju Lynda Varghese (IIC Convener) and Dr. Sheeba Joseph (ED Club Coordinator) coordinated the stalls.

#### **OBJECTIVES**

- To develop entrepreneurial skills among school students.
- To promote extracurricular activities of students.
- To demonstrate a real-life business within the premises of an educational institution.

The production, price fixation and sales were carried out by the students themselves. Profits made from the expo were taken by the students. Overall the programme was a success.





| LIST OF PARTICIPANTS      |
|---------------------------|
| 1. Navya Krishnan         |
| 2. Pavithra KE            |
| 3. Anna M Benoy           |
| 4. Hridhya Shaji          |
| 5. Nayana S Bharathan     |
| 6. Aswanth V N            |
| 7. Nandakumar T P         |
| 8. Fathima Nasla          |
| 9. Sinto Philip Sebastian |
| 10. Jithumon Varghese     |
| 11. Albin Santhosh        |
| 12. Arjun sudher          |
| 13. Famy Francis          |
| 14. Nikhila Sabu          |
| 15. Niranjana K Salim     |
| 16. Praise Elsa Fredy     |
| 17. Saritha Babu          |
| 18. Nandana N G           |
| 19. Bhavya N.A            |
|                           |

LIST OF PARTICIPANTS

# 2.2.f Hands on training on soap making for high schoolstudents

# Summary

| Sl. No. | Title of the Programme