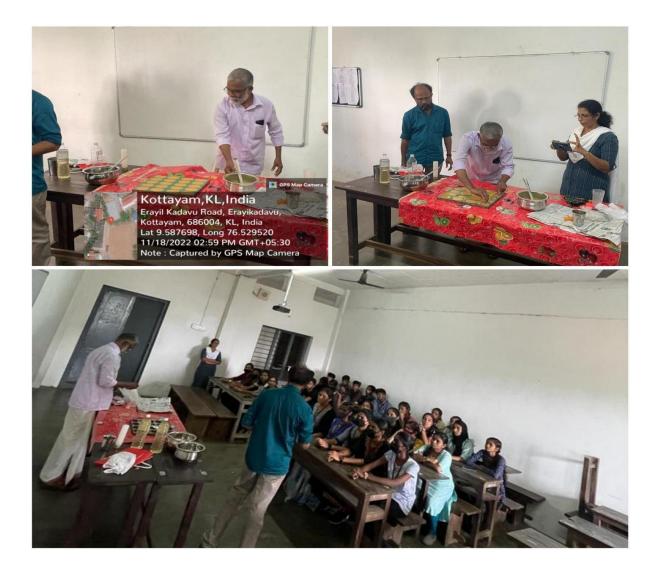

#### 1.2 <u>Executive Committee Details</u>

| S1<br>No | Name of the member | Designation/ Class/<br>Position  |
|----------|--------------------|----------------------------------|
| 1        | Kichu Mathew       | Secretary<br>D3 Bcom             |
| 2        | Ahalya Anoop       | Joint Secretary,<br>D3B. Com     |
| 3        | Allen Abraham      | D2 representative,<br>D2B. Com   |
| 4        | Anju Anil          | D2 representative,<br>D2 B. Com  |
| 5        | Abin Vinod         | D3 representative,<br>D3 zoology |