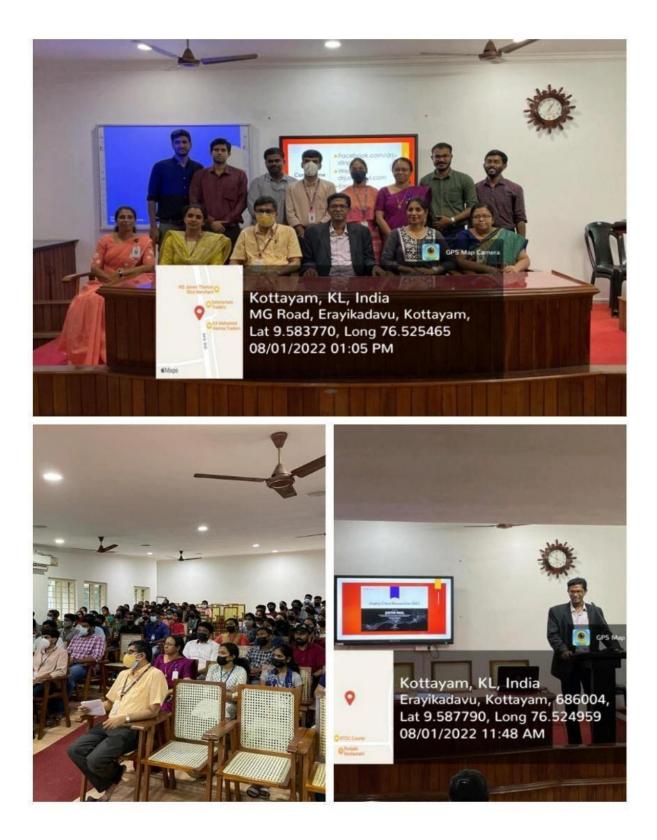

# 2.2 b: Seminar- "Covid-19 & New Business Environment: Synergies and Firm Strategies"

| Sl. No. | Title of the programme                                     | Name of the     | No. of Participants |
|---------|------------------------------------------------------------|-----------------|---------------------|
|         |                                                            | Resource Person |                     |
| 2.2 b   | New Business Environment:<br>Synergies and Firm Strategies | Dr. Justin Paul | 123                 |
|         | Syncigies and I initiategies                               |                 |                     |

#### Summary of Report:

The present-day CEOs especially after the pandemic are facing challenges to cop up with the changed scenario. The hybrid model of work culture and the rest is another serious issue to be handled by the executives. This seminar helps the students to understand about the changes happening in the business world and the required qualities to face this challenge. The resource person for the seminar is Dr. Justin Paul a renowned academician and researcher. He is the professor at University of Puerto Rico, USA and University of Reading, Henley Business School. He is also the editor in chief of International Journal of Consumer Studies.

The seminar helps the students to understand the real business world in detail and get the right information to channelize their efforts to be successful.

The following students participated:

| SL. | NAME OF THE STUDENT | DEPARTMENT | BASELIUS COLLEGE, |
|-----|---------------------|------------|-------------------|
| NO. |                     |            | KOTTAYAM          |