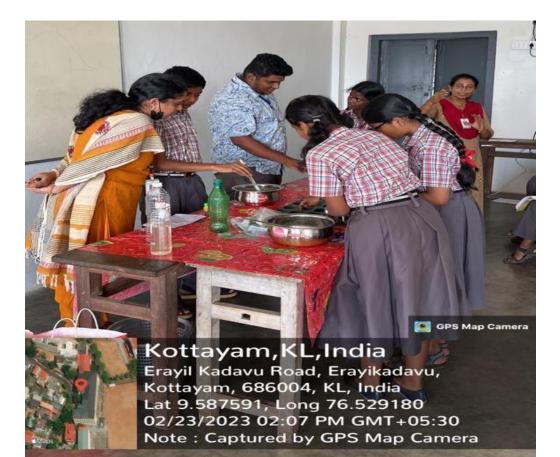

IIC) of Baselius college jointly organised a skill development workshop on 23 February 2023, in which Dr. Anju Lynda Varghese (IIC Convener) and Dr. Sheeba Joseph (ED Club Coordinator) gave theoretical and practical knowledge about soap making. Final Year Bcom students and members of ED club executive committee, Kichu Mathew and Ahalya A assisted the workshop. 10 High School students from MD Seminary High School received the training.

#### **OBJECTIVES**

- To develop entrepreneurial skills among school students.
- To introduce the needs of learning soap making .
- To explain and illustrate the process of soap making.

The session was very interesting and interactive. The students participated in the workshop and were able to make their own products. Overall the workshop was successful.





CLASS SL. NAME OF THE STUDENT SCHOOL NO. MD HSS KOTTAYAM ATHIRA RAJAN 1 8 2 **BIESSY P ANIL** MD HSS KOTTAYAM 8 3 ABHIRAM M RAGESH 8 MD HSS KOTTAYAM MD HSS KOTTAYAM 4 ABEL MANI BIJO 8 JERMI T JACOB 8 MD HSS KOTTAYAM 5 AXAL REJI MD HSS KOTTAYAM 6 8 7 ABIN LAJU 8 MD HSS KOTTAYAM MD HSS KOTTAYAM 8 BANI STEPHEN MATHEW 8 9 **GODWIN SHIBU** 8 MD HSS KOTTAYAM 10 ARUN KUMAR 8 MD HSS KOTTAYAM

The following students of MD HSS participated in the programme

A brief report of the activities of the Entrepreneurship Development Club for the year 2022-23 is stated above.

Dr. Sheeba Joseph ED Club Co-Ordinator Mr. Kichu Mathew Secretary