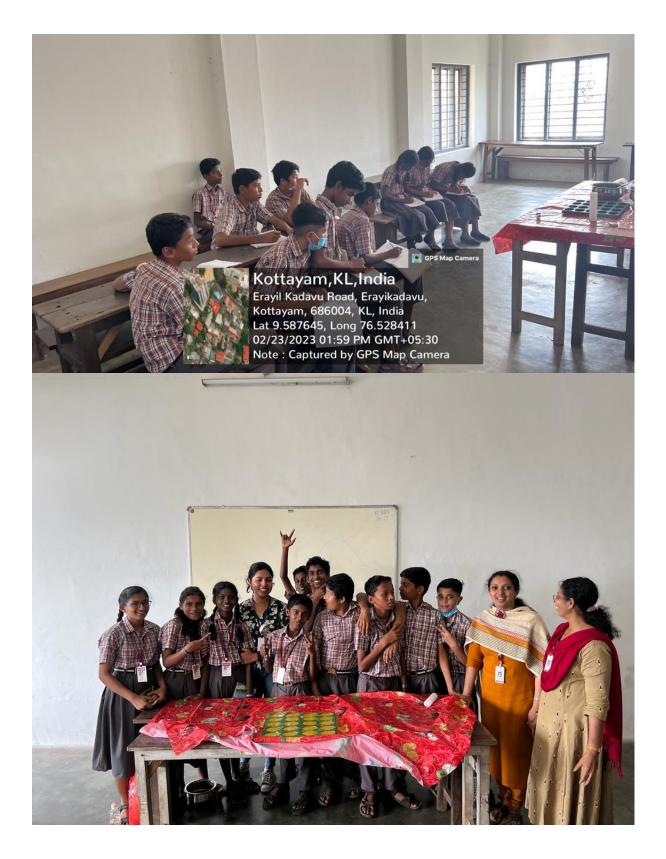

C) of Baselius college jointly organised a skill development workshop on 23 February 2023, in which Dr. Anju Lynda Varghese (IIC Convener) and Dr. Sheeba Joseph (ED Club Coordinator) gave theoretical and practical knowledge about soap making. Final Year Bcom students and members of ED club executive committee, Kichu Mathew and Ahalya A assisted the workshop. 10 High School students from MD Seminary High School received the training.

#### **OBJECTIVES**

- To develop entrepreneurial skills among school students.
- To introduce the needs of learning soap making .
- To explain and illustrate the process of soap making.

The session was very interesting and interactive. The students participated in the workshop and were able to make their own products. Overall the workshop was successful.





CLASS SL. NAME OF THE STUDENT SCHOOL NO. MD HSS KOTTAYAM ATHIRA RAJAN 1 8 2 **BIESSY P ANIL** MD HSS KOTTAYAM 8 3 ABHIRAM M RAGESH 8 MD HSS KOTTAYAM MD HSS KOTTAYAM 4 ABEL MANI BIJO 8 JERMI T JACOB 8 MD HSS KOTTAYAM 5 AXAL REJI MD HSS KOTTAYAM 6 8 7 ABIN LAJU 8 MD HSS KOTTAYAM MD HSS KOTTAYAM 8 BANI STEPHEN MATHEW 8 9 **GODWIN SHIBU** 8 MD HSS KOTTAYAM 10 ARUN KUMAR 8 MD HSS KOTTAYAM

The following students of MD HSS participated in the programme

A brief report of the activities of the Entrepreneurship Development Club for the year 2022-23 is stated above.

Dr. Sheeba Joseph ED Club Co-Ordinator Mr. Kichu Mathew Secretary