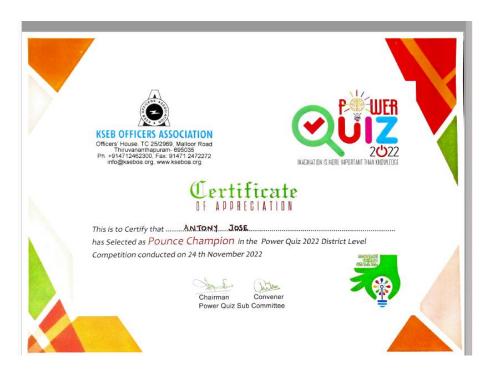

#### DISTRICT LEVEL POWER QUIZ 24.11.22

The interactive quiz organized by KSEB among the students who are selected from various college and schools. The quiz was conducted with an aim to spread awareness on energy sector. The district level power quiz was conducted on November 24, 2022 at 12.30 pm in MD Seminary HSS Kottayam. Antony Jose of D3 mathematics and Akhil KM of M2 Physics were selected participants from Baselius College. Assistant manager Sri Vivek R Nair and Anu Thomas were the quiz masters. In this competition, Baselius College was the Pounce champion.