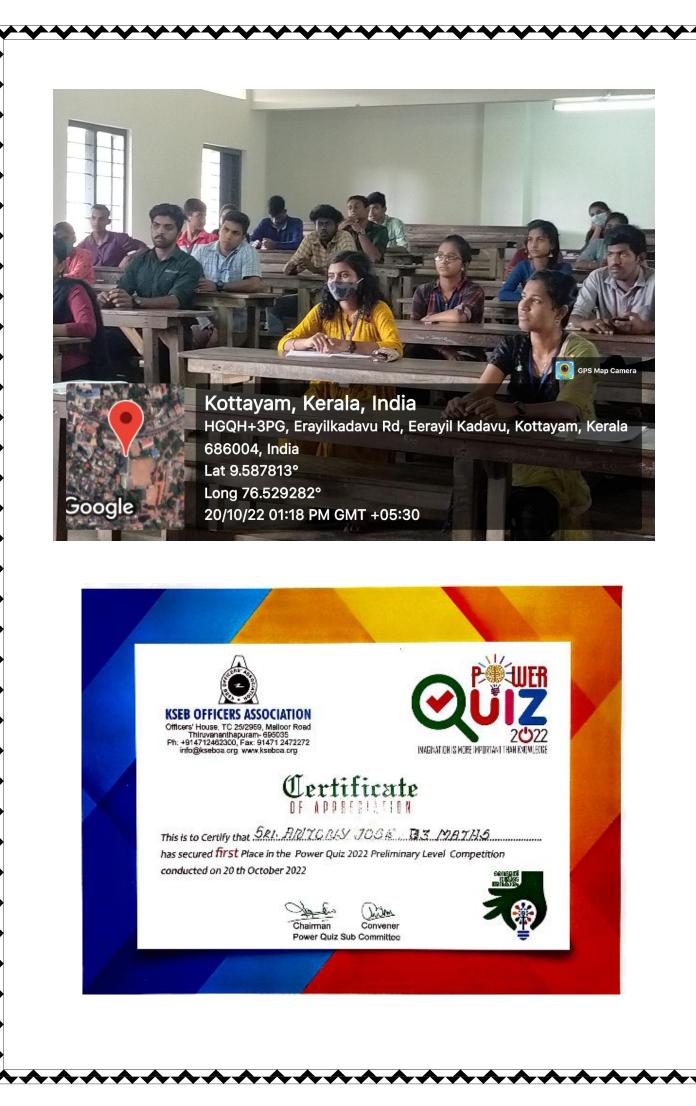

The preliminary level of this All-Kerala Quiz Competition was conducted in our college at 1:10-2:10 in Room 212. Around 40 students participated from all the departments. The questions was multiple choice, the highest among them was Abhijit Jose of Final year Mathematics and Akhil K M of Second Msc physics and they were eligible for district level. As the results were declared KSEB officiers handed over the certificates.