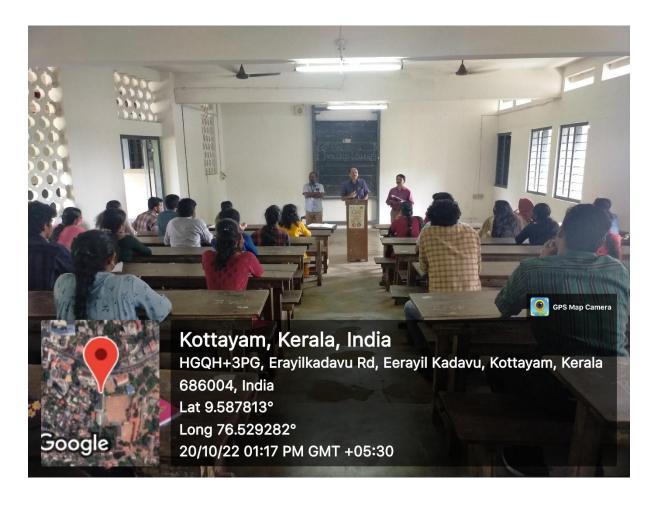

# KSEB Power Quiz - 20.10.22022

Interactive quiz organized by KSEB. The power quiz is being conducted among the students with the aim to spread awareness about energy sector and were organized with enthusiastic participation in the previous years. This year power quiz was conducted on 20 October 2022.

The preliminary level of this All-Kerala Quiz Competition was conducted in our college at 1:10-2:10 in Room 212. Around 40 students participated from all the departments. The questions was multiple choice, the highest among them was Abhijit Jose of Final year Mathematics and Akhil K M of Second Msc physics and they were eligible for district level. As the results were declared KSEB officiers handed over the certificates.