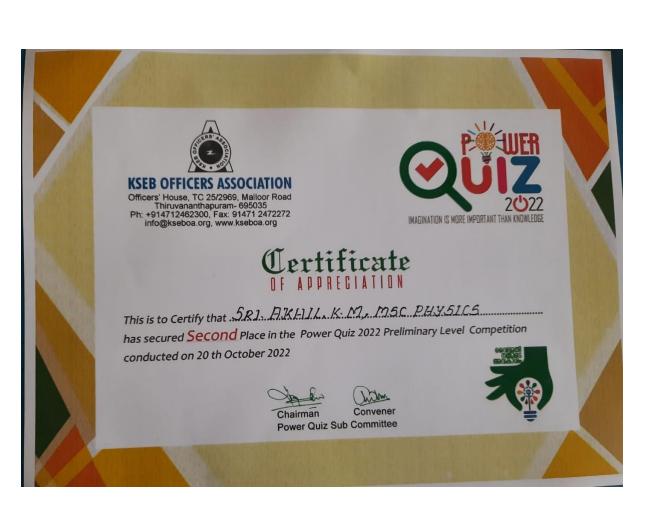

The preliminary level of this All-Kerala Quiz Competition was conducted in our college at 1:10-2:10 in Room 212. Around 40 students participated from all the departments. The questions was multiple choice, the highest among them was Abhijit Jose of Final year Mathematics and Akhil K M of Second Msc physics and they were eligible for district level. As the results were declared KSEB officiers handed over the certificates.