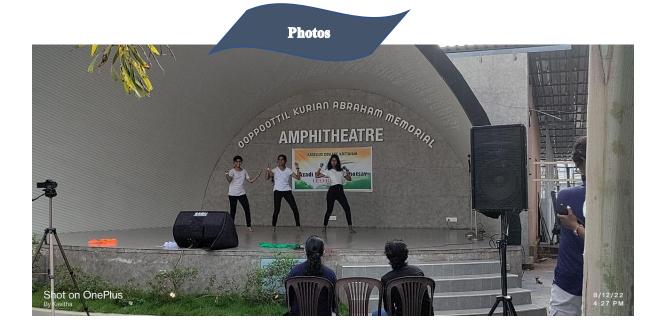

### Brochure

**Photos** 

#### Certificates

Mash up Dance Competition 12-08-2022

As part of the Azadi Ka Mahotsav Celebrations on campus, the choreography club that works in tandem with the Arts Club of the College organised a trio Mash up dance competition for the students of the college on 12 th August 2022. Five of the six houses displayed beautiful performances which were imbued with patriotic fervour, enthusiasm and love for the land.