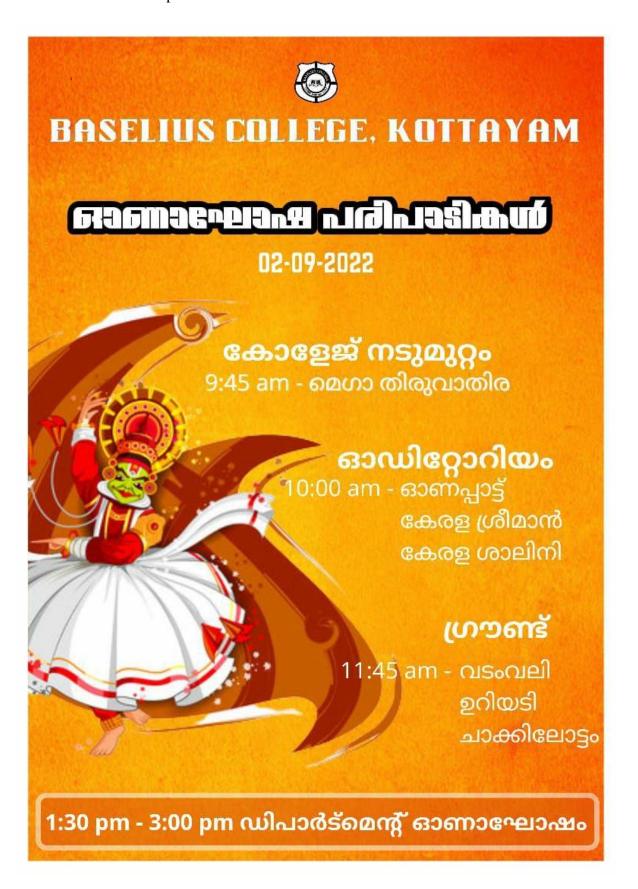

Mega Thiruvathira and Flashmob

02-09-2022

A mega thiruvathira was organized by Choreography club in connection with the Onam celebration. The performance by students created the feeling of oneness and sparkled mood of festivity.

The thiruvathira performance was followed by a flashmob which was proclamation of onam celebrations on the campus.

Nehru Yuva Kendra Kottayam – YUVA UTSAV 2022

22-10-2022

In connection with District level Yuva Utsav 2022 organised by Nehru Yuva Kendra Kottayam in association with CMS College, Kottayam on 22-10-2022, the Choreography Team of the college particiapated in the Thiruvathira competition and won second prize. The team also were part of the Inaugural Dance.