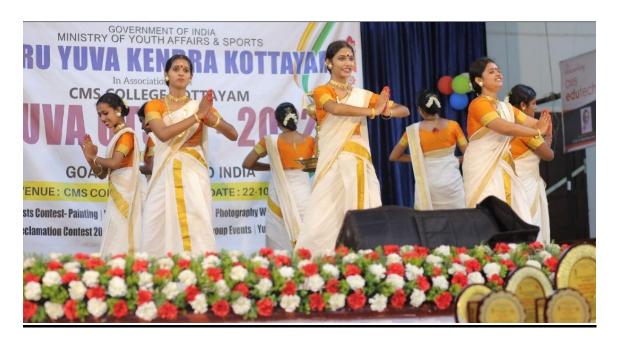

The thiruvathira performance was followed by a flashmob which was proclamation of onam celebrations on the campus.

Nehru Yuva Kendra Kottayam – YUVA UTSAV 2022

22-10-2022

In connection with District level Yuva Utsav 2022 organised by Nehru Yuva Kendra Kottayam in association with CMS College, Kottayam on 22-10-2022, the Choreography Team of the college particiapated in the Thiruvathira competition and won second prize. The team also were part of the Inaugural Dance.

#### **Photos**