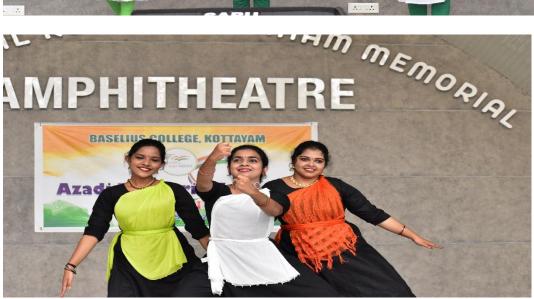

### Brochure

**Photos** 

#### Certificates

Mash up Dance Competition 12-08-2022

As part of the Azadi Ka Mahotsav Celebrations on campus, the choreography club that works in tandem with the Arts Club of the College organised a trio Mash up dance competition for the students of the college on 12 th August 2022. Five of the six houses displayed beautiful performances which were imbued with patriotic fervour, enthusiasm and love for the land.