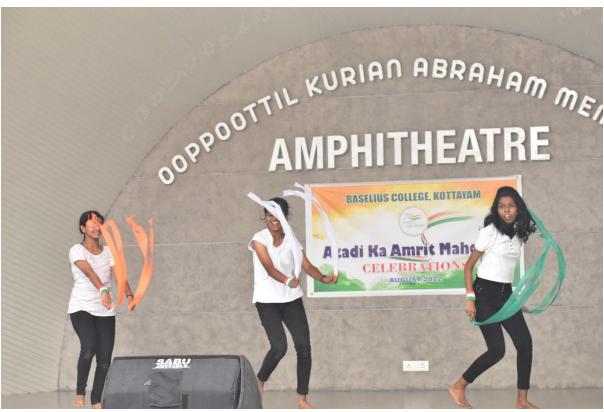

#### Certificates

Mash up Dance Competition 12-08-2022

As part of the Azadi Ka Mahotsav Celebrations on campus, the choreography club that works in tandem with the Arts Club of the College organised a trio Mash up dance competition for the students of the college on 12 th August 2022. Five of the six houses displayed beautiful performances which were imbued with patriotic fervour, enthusiasm and love for the land.