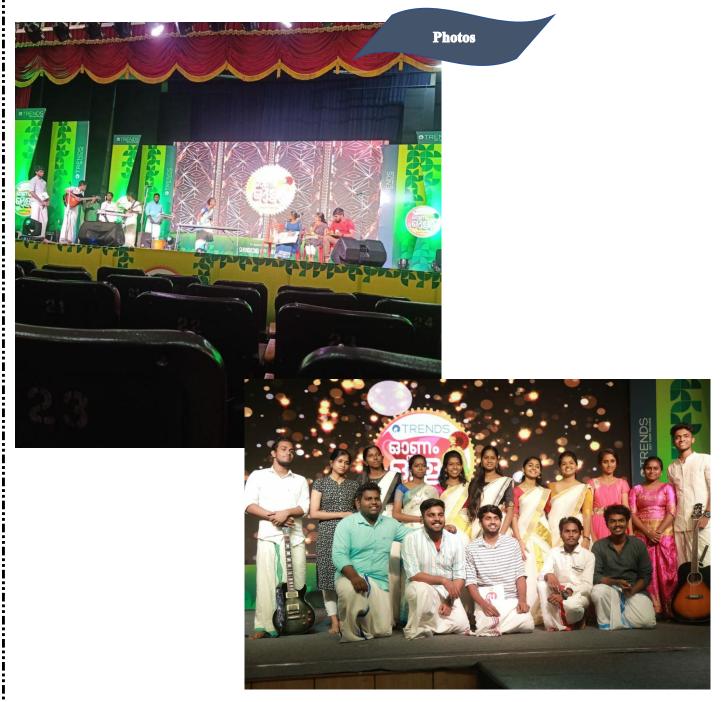

Under the initiative of the Arts Club, the student members of Music Club, Choreography Club and Histrionics Club participated in the "Onam Nalla Olam" program conducted by Malayala Manorama and Reliance Trends. Eleven Colleges participated in the event and we too were able to showcase a good performance. A short skit that sensitised the notion of inclusion and portrayed an ideal society that thrived in the spirit of sans-marginalization was appreciated by the audience.