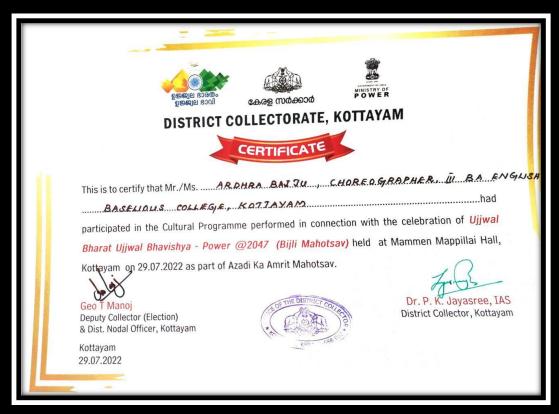

#### Cultural performance @Ujjwal Bharat Venue 29-7-2022

The students of the choreography club got the golden opportunity to associate with the nationwide program -" Ujjwala Bharat Ujjwala Bhaavi" conducted by the District Collectorate in association with Ministry of Power and Govt of Kerala on 22 July 2022 at Mammen Mappilai Hall. Three students- Gopitha Gopan, D3 Malayalam, Aryamol M K, D3 BBA, and Meera Raj P, D3 Zoology showcased a fusion of three classical dance forms- Bharathanatyam, Mohiniyattam and Kuchipudi.

The performance which was a beautiful blend of colours, energy and grace was choreographed by Ardhra Baiju, III BA English.

The students and the teacher coordinator received certificates and a token of appreciation from the officials of District Collectorate.