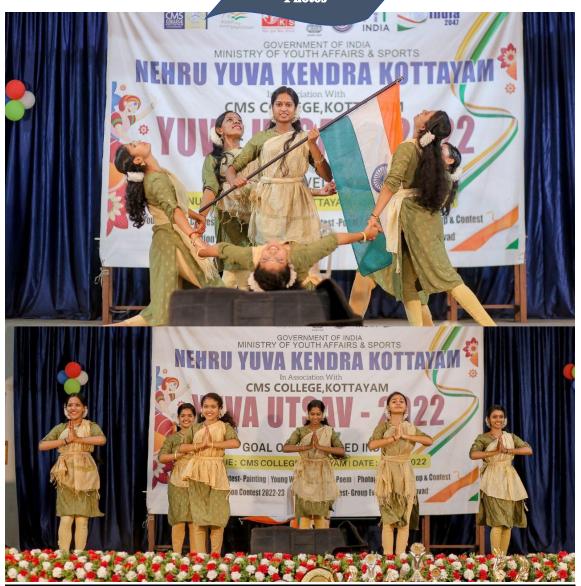

The thiruvathira performance was followed by a flashmob which was proclamation of onam celebrations on the campus.

Nehru Yuva Kendra Kottayam – YUVA UTSAV 2022

22-10-2022

In connection with District level Yuva Utsav 2022 organised by Nehru Yuva Kendra Kottayam in association with CMS College, Kottayam on 22-10-2022, the Choreography Team of the college particiapated in the Thiruvathira competition and won second prize. The team also were part of the Inaugural Dance.