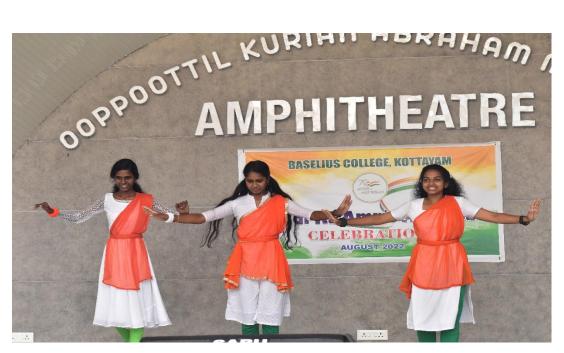

### Brochure

**Photos** 

#### Certificates

Mash up Dance Competition 12-08-2022

As part of the Azadi Ka Mahotsav Celebrations on campus, the choreography club that works in tandem with the Arts Club of the College organised a trio Mash up dance competition for the students of the college on 12 th August 2022. Five of the six houses displayed beautiful performances which were imbued with patriotic fervour, enthusiasm and love for the land.