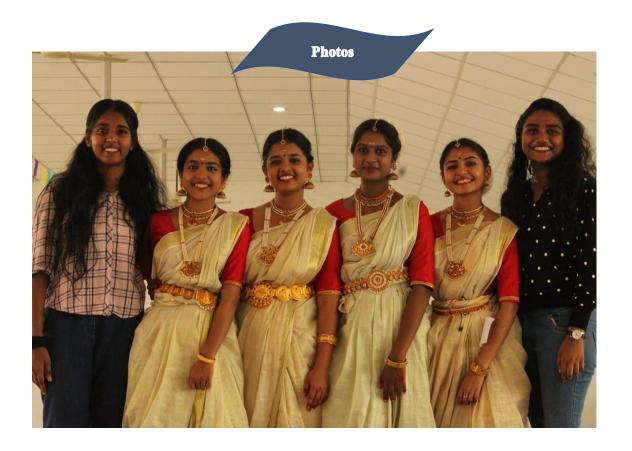

#### Cultural performance @Ujjwal Bharat Venue 29-7-2022

The students of the choreography club got the golden opportunity to associate with the nationwide program -" Ujjwala Bharat Ujjwala Bhaavi" conducted by the District Collectorate in association with Ministry of Power and Govt of Kerala on 22 July 2022 at Mammen Mappilai Hall. Three students- Gopitha Gopan, D3 Malayalam, Aryamol M K, D3 BBA, and Meera Raj P, D3 Zoology showcased a fusion of three classical dance forms- Bharathanatyam, Mohiniyattam and Kuchipudi.

The performance which was a beautiful blend of colours, energy and grace was choreographed by Ardhra Baiju, III BA English.

The students and the teacher coordinator received certificates and a token of appreciation from the officials of District Collectorate.

### Brochure

**Photos** 