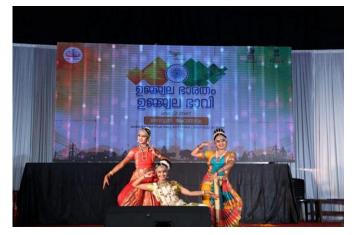

#### Cultural performance @Ujjwal Bharat Venue 29-7-2022

The students of the choreography club got the golden opportunity to associate with the nationwide program -" Ujjwala Bharat Ujjwala Bhaavi" conducted by the District Collectorate in association with Ministry of Power and Govt of Kerala on 22 July 2022 at Mammen Mappilai Hall. Three students- Gopitha Gopan, D3 Malayalam, Aryamol M K, D3 BBA, and Meera Raj P, D3 Zoology showcased a fusion of three classical dance forms- Bharathanatyam, Mohiniyattam and Kuchipudi.

The performance which was a beautiful blend of colours, energy and grace was choreographed by Ardhra Baiju, III BA English.

The students and the teacher coordinator received certificates and a token of appreciation from the officials of District Collectorate.