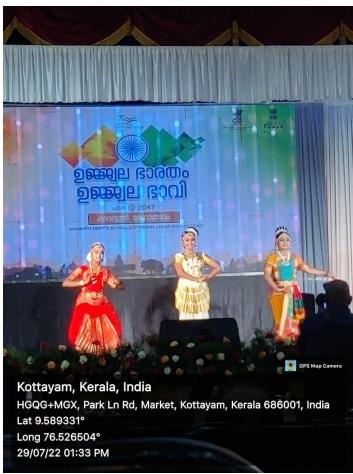

#### Cultural performance @Ujjwal Bharat Venue 29-7-2022

The students of the choreography club got the golden opportunity to associate with the nationwide program -" Ujjwala Bharat Ujjwala Bhaavi" conducted by the District Collectorate in association with Ministry of Power and Govt of Kerala on 22 July 2022 at Mammen Mappilai Hall. Three students- Gopitha Gopan, D3 Malayalam, Aryamol M K, D3 BBA, and Meera Raj P, D3 Zoology showcased a fusion of three classical dance forms- Bharathanatyam, Mohiniyattam and Kuchipudi.

The performance which was a beautiful blend of colours, energy and grace was choreographed by Ardhra Baiju, III BA English.

The students and the teacher coordinator received certificates and a token of appreciation from the officials of District Collectorate.