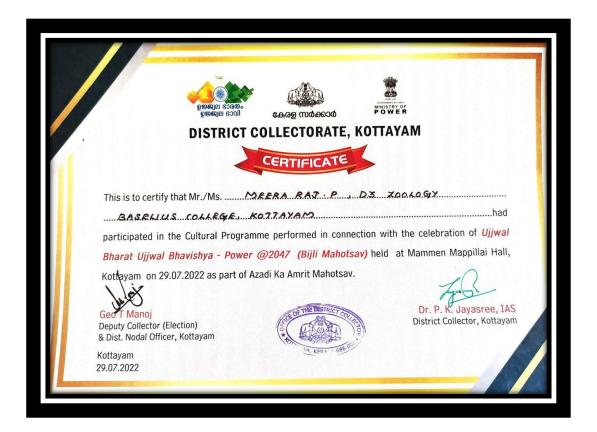

#### Cultural performance @Ujjwal Bharat Venue 29-7-2022

The students of the choreography club got the golden opportunity to associate with the nationwide program -" Ujjwala Bharat Ujjwala Bhaavi" conducted by the District Collectorate in association with Ministry of Power and Govt of Kerala on 22 July 2022 at Mammen Mappilai Hall. Three students- Gopitha Gopan, D3 Malayalam, Aryamol M K, D3 BBA, and Meera Raj P, D3 Zoology showcased a fusion of three classical dance forms- Bharathanatyam, Mohiniyattam and Kuchipudi.

The performance which was a beautiful blend of colours, energy and grace was choreographed by Ardhra Baiju, III BA English.

The students and the teacher coordinator received certificates and a token of appreciation from the officials of District Collectorate.