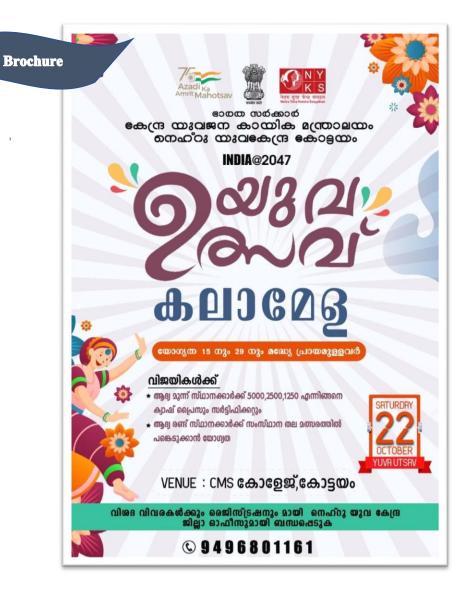

The thiruvathira performance was followed by a flashmob which was proclamation of onam celebrations on the campus.

Nehru Yuva Kendra Kottayam – YUVA UTSAV 2022

22-10-2022

In connection with District level Yuva Utsav 2022 organised by Nehru Yuva Kendra Kottayam in association with CMS College, Kottayam on 22-10-2022, the Choreography Team of the college particiapated in the Thiruvathira competition and won second prize. The team also were part of the Inaugural Dance.