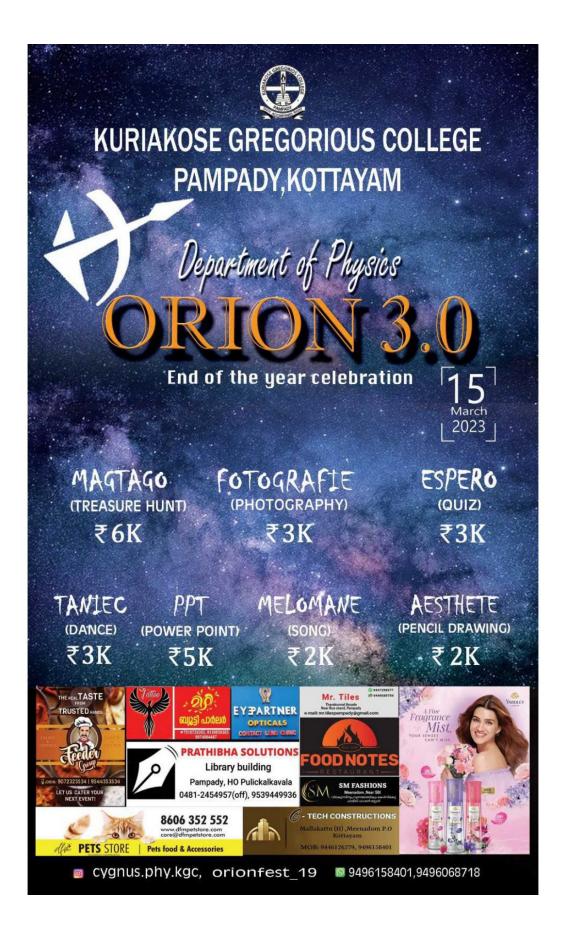

Students participated and won prizes at various inter-collegiate fests. At the *Orion* fest held at K G College, Pampady on 15<sup>th</sup> March, 2023, two teams that represented the college won the first and second prize respectively. First Prize was won at the *Zrishti* fest hosted by S B College, Changanacherry on the same day. At the *Samyuktha* fest conducted by St Gits College of Engineering, Best Choreo prize was bagged. The team also participated in the Dance competition titled organised by Mar Baselius College of Engineering and Technology, Kuttikkanam on 27-04-2023.

**Brochure** 

KURIAKOSE GREGORIOS COLLEGE PAMPADY, KOTTAYAM ORION FEST 3.0 MARCH 15 | WEDNESDAY **RULES AND** REGULATIONS A GROUP OF MAXIMUM 4 MEMBERS (MINIMUM 2) ARE ALLOWED FOR TANIEC (DANCE \*LIVE REGISTRATION STARTS AT 8.30 AM COLLEGE ID CARD OR AUTHORISATION LETTER IS MANDATORY \* PARTICIPANTS SHOULD BRING THE \*FOR PPT AND QUIZ COMPETITION THE TEAM MUST REQUIREMENTS FOR DRAWING COMPETITION CONSIST OF 2 MEMBERS AND ANY NUMBER OF TEAMS (TOPIC WILL BE PROVIDED) FROM THE SAME COLLEGE ARE ALLOWED \*PARTICIPANTS SHOULD BRING DIGITAL CAMERA \*TOPICS WILL BE THE CHOICE OF THE PARTICIPANTS PROVIDED) \*PRESENTATION TIME WILL BE 8 MINUTES AND 2 MINUTES WILL BE PROVIDED FOR DISCUSSION \*A TEAM OF 4 MEMBERS ARE ALLOWED FOR MAGTAGO (TREASURE HUNT) SCIENCE, 30% ON CURRENT AFFAIRS AND 20% ON \*THE DECISION OF JUDGES WILL BE FINAL AND LOGIC \*FOR MELOMANE(SONG), PARTICIPANTS CAN BRING \*LUNCH WILL BE PROVIDED KAROKE IF NECESSARY