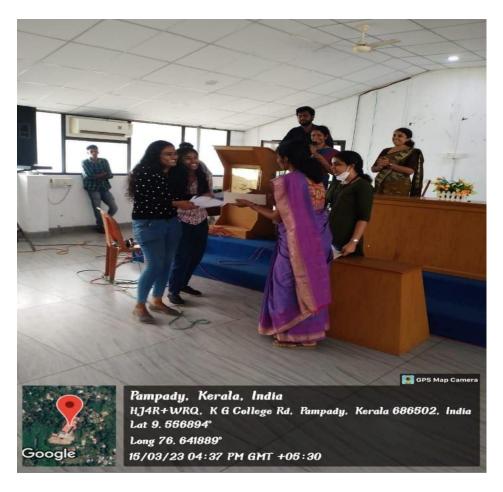

Students participated and won prizes at various inter-collegiate fests. At the *Orion* fest held at K G College, Pampady on 15<sup>th</sup> March, 2023, two teams that represented the college won the first and second prize respectively. First Prize was won at the *Zrishti* fest hosted by S B College, Changanacherry on the same day. At the *Samyuktha* fest conducted by St Gits College of Engineering, Best Choreo prize was bagged. The team also participated in the Dance competition titled organised by Mar Baselius College of Engineering and Technology, Kuttikkanam on 27-04-2023.