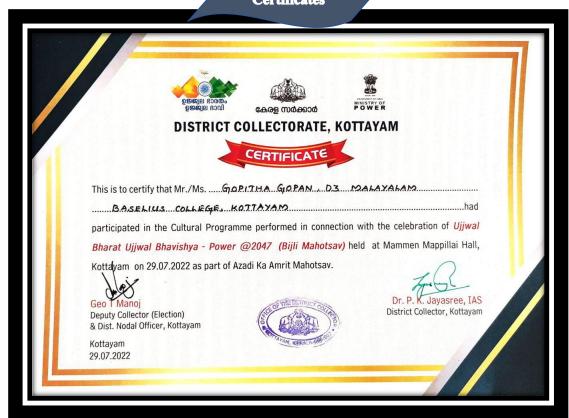

#### Cultural performance @Ujjwal Bharat Venue 29-7-2022

The students of the choreography club got the golden opportunity to associate with the nationwide program -" Ujjwala Bharat Ujjwala Bhaavi" conducted by the District Collectorate in association with Ministry of Power and Govt of Kerala on 22 July 2022 at Mammen Mappilai Hall. Three students- Gopitha Gopan, D3 Malayalam, Aryamol M K, D3 BBA, and Meera Raj P, D3 Zoology showcased a fusion of three classical dance forms- Bharathanatyam, Mohiniyattam and Kuchipudi.

The performance which was a beautiful blend of colours, energy and grace was choreographed by Ardhra Baiju, III BA English.

The students and the teacher coordinator received certificates and a token of appreciation from the officials of District Collectorate.