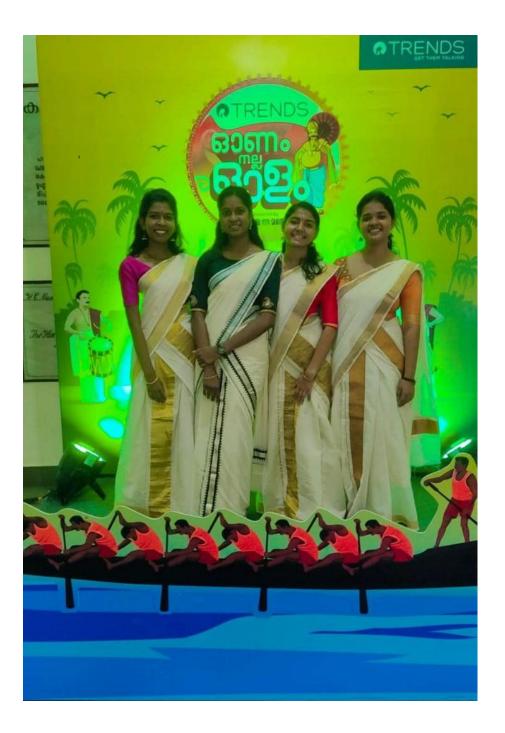

Under the initiative of the Arts Club, the student members of Music Club, Choreography Club and Histrionics Club participated in the "Onam Nalla Olam" program conducted by Malayala Manorama and Reliance Trends. Eleven Colleges participated in the event and we too were able to showcase a good performance. A short skit that sensitised the notion of inclusion and portrayed an ideal society that thrived in the spirit of sans-marginalization was appreciated by the audience.