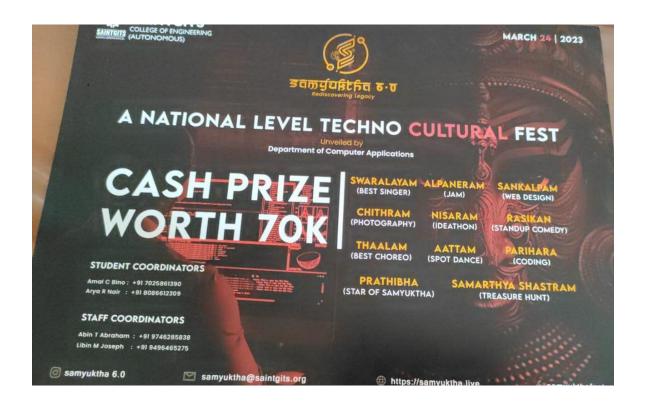

Students participated and won prizes at various inter-collegiate fests. At the *Orion* fest held at K G College, Pampady on 15<sup>th</sup> March, 2023, two teams that represented the college won the first and second prize respectively. First Prize was won at the *Zrishti* fest hosted by S B College, Changanacherry on the same day. At the *Samyuktha* fest conducted by St Gits College of Engineering, Best Choreo prize was bagged. The team also participated in the Dance competition titled organised by Mar Baselius College of Engineering and Technology, Kuttikkanam on 27-04-2023.

# Certificate

This is to certify that NANDITHA PRADEEP of Baselius College has secured FIRST prize in Best Choseo organised as a part of SAMYUKTHA6.0 the Techno - Cultural fest conducted by Department of Computer Applications, Saintgits College of Engineering, Kottayam, Kerala on 24-03-2023.

# Certificate

This is to certify that NIMISHA ELSA SHAJO of Baselius College has secured FIRST prize in Sest Chosed organised as a part of SAMYUKTHA6.0 the Techno - Cultural fest conducted by Department of Computer Applications, Saintgits College of Engineering, Kottayam, Kerala on 24-03-2023.