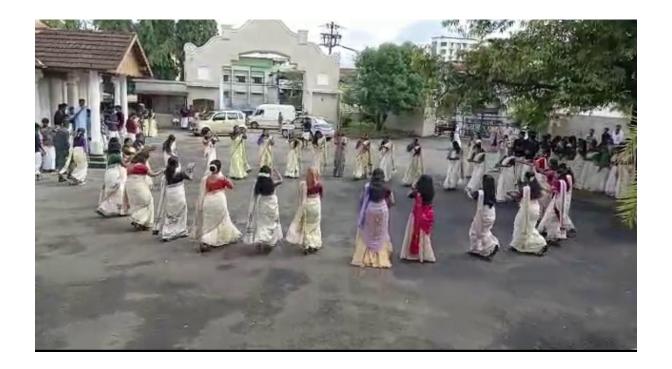

Mega Thiruvathira and Flashmob

02-09-2022

A mega thiruvathira was organized by Choreography club in connection with the Onam celebration. The performance by students created the feeling of oneness and sparkled mood of festivity.

The thiruvathira performance was followed by a flashmob which was proclamation of onam celebrations on the campus.

Nehru Yuva Kendra Kottayam – YUVA UTSAV 2022

22-10-2022

In connection with District level Yuva Utsav 2022 organised by Nehru Yuva Kendra Kottayam in association with CMS College, Kottayam on 22-10-2022, the Choreography Team of the college particiapated in the Thiruvathira competition and won second prize. The team also were part of the Inaugural Dance.