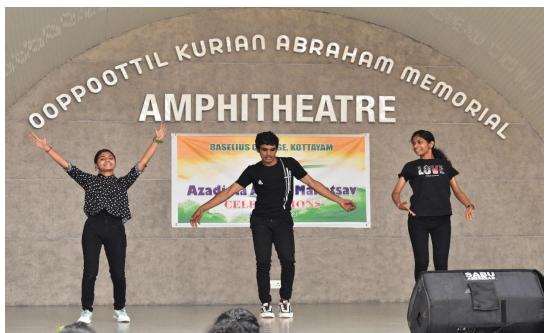

### Brochure

**Photos** 

#### Certificates

Mash up Dance Competition 12-08-2022

As part of the Azadi Ka Mahotsav Celebrations on campus, the choreography club that works in tandem with the Arts Club of the College organised a trio Mash up dance competition for the students of the college on 12 th August 2022. Five of the six houses displayed beautiful performances which were imbued with patriotic fervour, enthusiasm and love for the land.