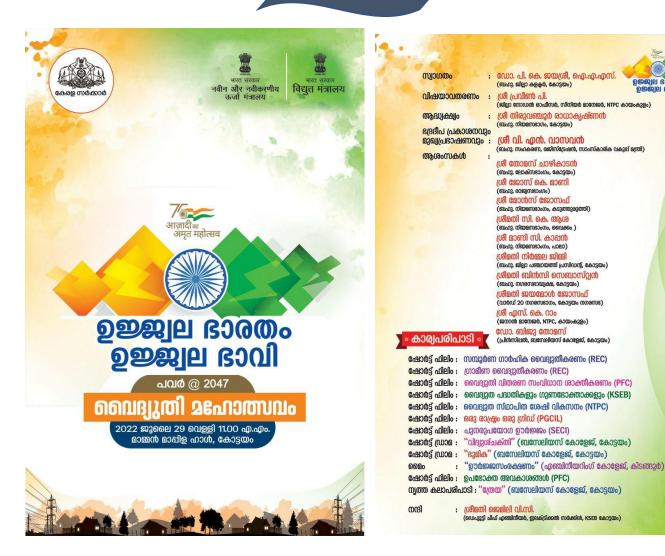

#### Cultural performance @Ujjwal Bharat Venue 29-7-2022

The students of the choreography club got the golden opportunity to associate with the nationwide program -" Ujjwala Bharat Ujjwala Bhaavi" conducted by the District Collectorate in association with Ministry of Power and Govt of Kerala on 22 July 2022 at Mammen Mappilai Hall. Three students- Gopitha Gopan, D3 Malayalam, Aryamol M K, D3 BBA, and Meera Raj P, D3 Zoology showcased a fusion of three classical dance forms- Bharathanatyam, Mohiniyattam and Kuchipudi.

### Brochure

**Photos** 