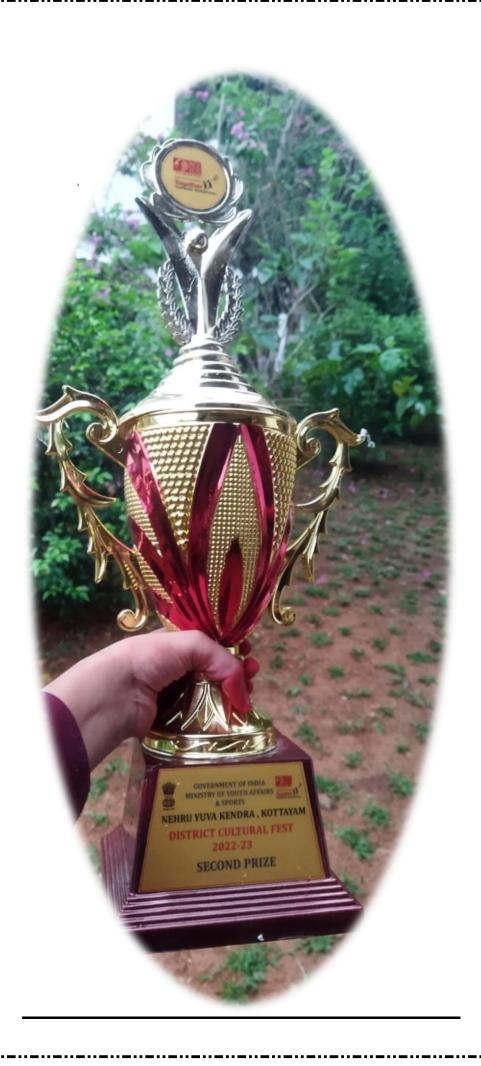

The thiruvathira performance was followed by a flashmob which was proclamation of onam celebrations on the campus.

Nehru Yuva Kendra Kottayam – YUVA UTSAV 2022

22-10-2022

In connection with District level Yuva Utsav 2022 organised by Nehru Yuva Kendra Kottayam in association with CMS College, Kottayam on 22-10-2022, the Choreography Team of the college particiapated in the Thiruvathira competition and won second prize. The team also were part of the Inaugural Dance.

#### Certificates