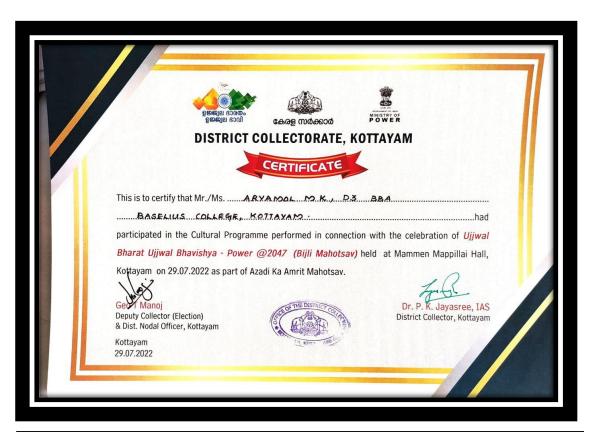

#### Cultural performance @Ujjwal Bharat Venue 29-7-2022

The students of the choreography club got the golden opportunity to associate with the nationwide program -" Ujjwala Bharat Ujjwala Bhaavi" conducted by the District Collectorate in association with Ministry of Power and Govt of Kerala on 22 July 2022 at Mammen Mappilai Hall. Three students- Gopitha Gopan, D3 Malayalam, Aryamol M K, D3 BBA, and Meera Raj P, D3 Zoology showcased a fusion of three classical dance forms- Bharathanatyam, Mohiniyattam and Kuchipudi.

The performance which was a beautiful blend of colours, energy and grace was choreographed by Ardhra Baiju, III BA English.

The students and the teacher coordinator received certificates and a token of appreciation from the officials of District Collectorate.