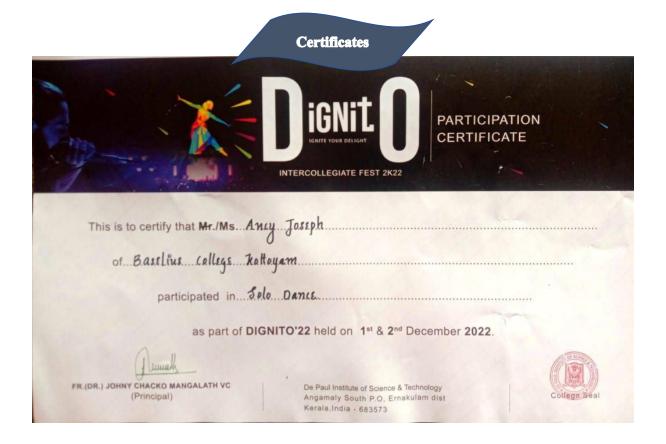

Competition at De Paul Institute of Science and Technology- Angamali  $\, 1^{st}$  and  $\, 2^{nd}$  December ,  $\, 2022$ 

Ancy Joseph of D1 English participated in the Solo Dance competition.