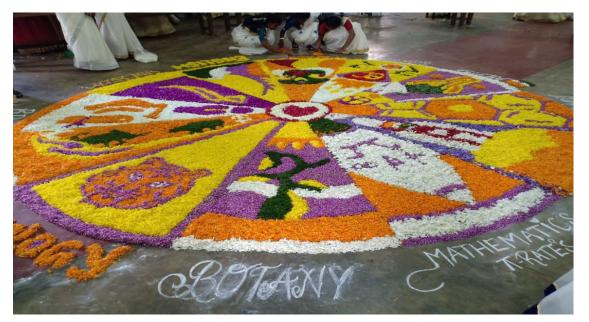

#### **ONAM CELEBRATIONS**

The college has conducted Onam celebration in a grand and traditional manner on 6<sup>th</sup> September, 2019. The high spirit of the students reflected in the way they arranged an intricately designed flower carpet and welcomed Maveli. This year a common Athapookkalam was designed in the auditorium and each segment of floral design was assigned to 12 departments of the college. A beautiful creation was achieved from the contributions of all the participants. By 9:30am Onam celebrations were in full swing. Young ladies looking stunning in their traditional saris and young men resplendent in their colourful choices of dhothis. Various cultural events as well as games were arranged for students. The students were treated with a Thiruvathirakali which had almost 30 participants in the college courtyard. After this, there was an "Onapattu" competition coordinated by Ms.Meera Elizabeth James of English department for which all the 12 departments gathered up to sing songs based on the festival. Department of Economics bagged first prize, Department of Commerce and Department of Chemistry were in the second and third positions respectively. This was followed by Sreeman Shalini competition coordinated by Dr. Manjusha Panicker of Malayalam department and Ms. Anju John of English department . The competition was conducted in two rounds. Sethulakshmi S of Commerce department was selected as Kerala Shalini 2019. Agatha Kurian of English department was the first runner up and Lakshmy K B of Physics department was the second runner up. Kerala sreeman 2019 was Joel Joseph of English department. Jinesh Joseph of Zoology department and Nikhil Sam Abraham of Physics department were the first and second runner up respectively.