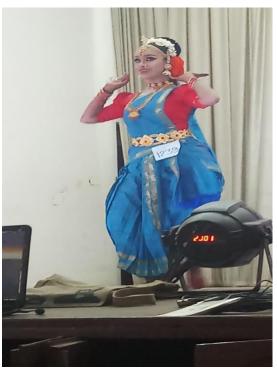

|     |                      |       |              | ,        |
|-----|----------------------|-------|--------------|----------|
| 1   | JOEL MATHEW JACOB    |       | D2 CHEMISTRY | SHEHANAI |
| 2   | AMAL JOHN JACOB      |       | D2 MALAYALAM | SAROD    |
| MA  | PPILAPATTU           |       |              |          |
| 1   | NEAHA SUSAN GEORG    | E     | D1 COMMERCE  | SAROD    |
| 2   | ANAKHA S THAMPY      |       | D1 POLITICS  | SAROD    |
| 3   | KRISTIN SUSAN KOSHY  |       | D2 ECONOMICS | NADAM    |
| GRO | OUP SONG INDIAN      |       |              |          |
| 1   | SWARAM               |       |              |          |
| 2   | NADAM                |       |              |          |
| 3   | RAGAM                |       |              |          |
| ELO | CUTION ENGLISH       |       |              |          |
| 1   | BLESSSY ANNA THOMA   | AS .  | D2 ENGLISH   | THAMBURU |
| 2   | CENIA K BABUKUTTY    |       | D2 VOC BCOM  | SHEHANAI |
|     | SHALINI SEKHAR       |       | M2 ECONOMICS | EKTARA   |
| 3   | UTHARA MOHAN         |       | D2 COMMERCE  | EKTARA   |
| SHC | ORT STORY WRITING EN | GLISH |              |          |
| 1   | ELZA SUSAN KOCHUMI   | MEN   | D2 PHYSICS   | SHEHANAI |
| 2   | SRUTHI JACOB         |       | D2 ENGLISH   | THAMBURU |
| 3   | KRIPA GRACE MAMME    | N.    | D2 COMMERCE  | EKTARA   |
| ESS | AY WRITING ENGLISH   |       |              |          |
| 1   | ELINA ELSA GEORGE    |       | D2 ENGLISH   | THAMBURU |
| 2   | ASHNA MARIAM GEOR    | RGE   | D2 ENGLISH   | THAMBURU |
|     | KARTHIKA P NAIR      |       | D2 COMMERCE  | EKTARA   |
| 3   | BLESSY ANNA THOMAS   | 5     | D2 ENGLISH   | THAMBURU |
| BHA | ARATHANATYAM         |       |              |          |
| 1   | SWATHY G KRISHNA     |       | D2 PHYSICS   | SHEHANAI |
| 2   | PARVATHY BABU        |       | D2 CHEMISTRY | SHEHANAI |
| 3   | CHINNUMOL XAVIER     |       | M1 PHYSICS   | SHEHANAI |
| MIN | VICRY                |       |              |          |
| 1   | HARDY GEORGE         |       | D2 POLITICS  | THAMBURU |
| 3   | JEESON K VARGHESE    |       | D3 ZOOLOGY   | SAROD    |
| POE | TRY WRITING ENGLISH  |       |              |          |
| 1   | BLESSY ANNA          | D2 EN | NGLISH       | THAMBURU |
|     | THOMAS               |       |              |          |
| 2   | ELENA ELSA GEORGE    | D2 EN | NGLISH       | THAMBURU |
| 3   | ANN JACOB            | D3 PI | HYSICS       | EKTARA   |
|     |                      |       |              | ·        |

|      | IER CLASSICAL DANCE | 1          |            |          |  |
|------|---------------------|------------|------------|----------|--|
| 1    | SWATHY G KRISHNA    | D2 P       | HYSICS     | SHEHANAI |  |
| 2    | AMRUTHA LAKSHMI     | D3 ZOOLOGY |            | SAROD    |  |
| 3    | ANJALI DIVAKAR      | D3 \       | OC BCOM    | THAMBURU |  |
| KER  | ALA NADANAM         |            |            |          |  |
| 2    | AMRUTHA LAKSHMI     | D3 Z       | OOLOGY     | SAROD    |  |
| МО   | HINIYATTAM          |            |            |          |  |
| 1    | PARVATHY BABU       | D2 C       | CHEMISTRY  | SHEHANAI |  |
| 3    | ANAKHA A            | D3 V       | OC.BCOM    | THAMBURU |  |
| FOL  | K DANCE             |            |            |          |  |
| 1    | CHINNUMOL XAVIER    | M1         | PHYSICS    | SHEHANAI |  |
| 2    | LAKSHMI K B         | D3 P       | HYSICS     | EKTARA   |  |
| FILN | A REVIEW            |            |            |          |  |
| 1    | ELENA ELZA JOHN     | D1 E       | NGLISH     | LAYAM    |  |
| 2    | ASHIK JAYAN         | D2 N       | //ALAYALAM | NADAM    |  |
| 3    | ANN JACOB           | D2 P       | HYSICS     | LAYAM    |  |
| МО   | NOACT               |            |            |          |  |
| 1    | SAJANA              | D1 N       | //ALAYALAM | EKTARA   |  |
| 2    | SARATH BABU S       | D3 N       | ЛАТНS      | SHEHANAI |  |
| 3    | NIRANJANA V         | D2 C       | CHEMISTRY  | SHEHANAI |  |
|      | RENJAN              |            |            |          |  |
| PHC  | OTOGRAPHY           |            |            |          |  |
| 1    | SUBRAMANYAN         | D3 V       | OC.BCOM.   | THAMBURU |  |
|      | VENKIDESWARAN       |            |            |          |  |
| 2    | AJESH RAJU          | M1         | ENGLISH    | THAMBURU |  |
| 3    | ANANDUKRISHNA T R   | D2 E       | NGLISH     | THAMBURU |  |
| GRO  | OUP DANCE EASTERN   |            |            |          |  |
| 1    | SAROD               |            |            |          |  |
| 2    | THAMBURU            |            |            |          |  |
| 3    | SHEHANAI            |            |            |          |  |
| GAI  | NAMELA              |            |            |          |  |
| 1    | SHEHANAI            |            |            |          |  |
| 2    | EKTARA              |            |            |          |  |
| 3    | THAMBURU            |            |            |          |  |
| ONI  | ACT PLAY            |            |            |          |  |
| 1    | SHEHANAI            |            |            |          |  |
| -    | •                   |            | •          |          |  |

The following students have secured A grade in various events of university youth festival 2019-20.

| Sl.No. | Name of the Student    | Event                          | Grade |
|--------|------------------------|--------------------------------|-------|
| 1      | SWATHY G KRISHNA       | AKSHARASLOKAM                  | А     |
| 2      | PARVATHY BABU          | BHARATHANATYAM                 | Α     |
|        |                        | MOHINIYATTOM                   | А     |
| 3      | SOUMYA P B             | ELOCUTION(MALAYALAM)           | Α     |
| 4      | ELENA ELSA             | ESSAY WRITING(ENGLISH)         | Α     |
| 5      | ARYA SHAJI             | ESSAY WRITING(HINDI)           | Α     |
| 6      | CHINNUMOL XAVIER       | FOLK DANCE                     | Α     |
| 7      | VANI VIJAYAN           | KATHAKALI                      | Α     |
| 8      | AMRUTHA R NAIR         | KAVYAKELI                      | Α     |
|        |                        | KAVITHAPARAYANAM               | Α     |
| 9      | GAYATHRI JAYARAJ       | CLASSICAL MUSIC VOCAL          | Α     |
|        |                        | LIGHT MUSIC VOCAL              | Α     |
|        |                        | FEMALE(INDIAN)                 |       |
| 10     | HARDY GEORGE           | MIMICRY                        | Α     |
| 11     | SAJNA                  | MONOACT                        | Α     |
| 12     | ANJALI DIVAKAR         | OTHER FORMS OF CLASSICAL DANCE | Α     |
| 13     | ABHIJITH RADHAKRISHNAN | PERCUSSION INSTRUMENT EASTERN  | Α     |
| 14     | ELSA SUSAN KOCHUMMEN   | SHORT STORY WRITING(ENGLISH)   | Α     |
| 15     | UTHARA MOHAN           | RECITATION(HINDI)              | Α     |
| 16     | BIJIN K BIJU           | LIGHT MUSIC VOCAL MALE(INDIAN) | Α     |
| 17     | AISON C JOHN           | STRINGED INSTRUMENT WESTERN    | Α     |
| 18     | PARVATHY T P           | MALAYALAM ESSAY WRITING        | Α     |

# **ARTICLE 14**

Students who secured
"A" Grade for their
performances

MG University Youth Festival

Arya Shaji D2 English Essay Writing

Anjali Divakar D3 Bcom(SF) Classical Dance

Vani Vijayan D3 Botany Kathakali

Parvathy Babu D2 Chemistry Bharathyanatyam Mohiniyattam

Elena Elsa George D2 English Essay Writing

Soumya P B D3 Politics Elocution