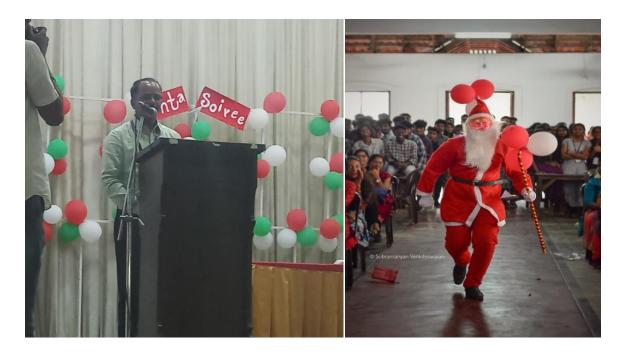

#### **CHRISTMAS CELEBRATIONS**

The Christmas celebrations took place in the college auditorium on 20th December 2019 at 1.30pm. Various competitions were organised, such as the carol competition, santa competition. Christmas cake cutting was also done by the Principal and Vice principal and as a mark of joy cake was distributed for the whole college by the union members. All the 12 departments of the college participated in the competitions. The carol singing competition was judged by Prof.Meera Elizabeth James, Fr.Giby K Paul and Ms.Aelu Elza Kurian. The winner was Commerce department and Voc.BCom was in the second position. Santa competition was conducted simultaneously and the santa was judged based on his performance. Santa competition was judged by Dr.Anit M Thomas, Prof.Nibu B Thomas and Mr.Clement

Mathew Kuriakose Nidheesh Pradeep of D3 Mathematics was choosen as Santa 2019. The staff and students were completely spellbound with the Christmas gratification .