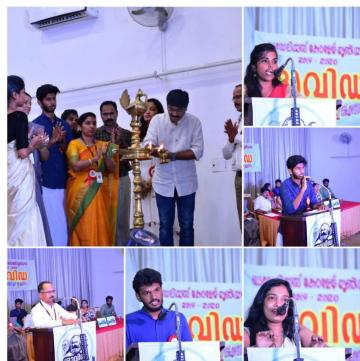

The inauguration of the Arts Festival was a unique experience. The lighting of lamp was done by Dr.Biju Thomas, Principal, Baselius College along with prayer song by Gayathri K S and Brinda M Nair of D3 Chemistry.

The Arts Festival got off to a colourful start when Play back singer Smt.Gowry Lekshmi, the invited guest of honour officially inaugurated the Arts Club on 14<sup>th</sup> of October 2019. She gave a memorable and inspiring address which was indeed a food for thought for the entire student community. She stressed the role of co curricular activities in shaping the attitude to life in the impressionable minds.

The inaugural ceremony was scheduled thus:

Words of Welcome – Gautham S (Union General Secretary)

Principal's Remark – Dr.Biju Thomas (College Principal)

Presidential address – Jerin John Puliyayil (Union Chairman)

Inauguration of College Arts club – Smt. Gowry Lekshmi(Play back Singer)

Inauguration of College Union - K R Gopikrishnan(News Editor & Journalist)

Felicitations – Prof.Jeejamol P M (Union Advisor)

Prof. Jinu Mathew (Arts Club Teacher In-charge)

Roshen Reji Daniel (Arts Club Secretary)

Vote of Thanks – Ansu P Reji(Vice Chair person)

All the four houses participated in the right spirit of the Arts Festival and at the end of it the four houses fared thus: