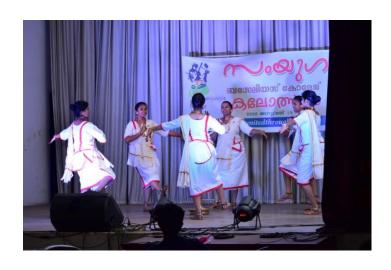

#### SAMYUGA: ARTS FESTIVAL 2019-20,

The key event of the Arts club- Annual Arts Festival – which aims at providing students a platform for improving their capabilities to work as a team and raising their level of self-confidence in interacting with fellow students and peers, was inaugurated on 15<sup>th</sup> January at 10.00 am with a formal inauguration function. Over the following two days many young energetic talents took the stage and delivered a host of performances. Inorder to instill the true spirit of competition, the cultural committee of the college, comprised of the teachers-in charge of Arts Club, House Masters, the Arts Cub Secretary and other student representatives, grouped the students of various batches into 4 different houses "Sarod", "Thamburu", Ektara", "Shehanai". The event is conducted strictly in accordance with the rules framed by the University, for the impartial conduct of the contests. All the competitions were conducted separately for boys and girls. The following are the details:

First – Sarod House with 204 points

Second – Shehanai House with 200 points

Third – Thamburu House with 165 points

Fourth – Ektara H ouse with 134 points

Amal John Jacob (D2 Malayalam) and Elena Elsa George (D2 English) were adjudged as Kalaprathiba and Kalathilakam respectively.