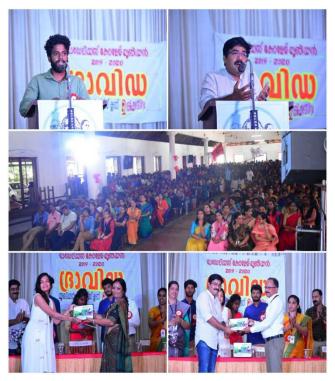

#### SAMYUGA: ARTS FESTIVAL 2019-20,

The key event of the Arts club- Annual Arts Festival – which aims at providing students a platform for improving their capabilities to work as a team and raising their level of self-confidence in interacting with fellow students and peers, was inaugurated on 15<sup>th</sup> January at 10.00 am with a formal inauguration function. Over the following two days many young energetic talents took the stage and delivered a host of performances. Inorder to instill the true spirit of competition, the cultural committee of the college, comprised of the teachers-in charge of Arts Club, House Masters, the Arts Cub Secretary and other student representatives, grouped the students of various batches into 4 different houses "Sarod", "Thamburu", Ektara", "Shehanai". The event is conducted strictly in accordance with the rules framed by the University, for the impartial conduct of the contests. All the competitions were conducted separately for boys and girls. The following are the details:

The inauguration of the Arts Festival was a unique experience. The lighting of lamp was done by Dr.Biju Thomas, Principal, Baselius College along with prayer song by Gayathri K S and Brinda M Nair of D3 Chemistry.

The Arts Festival got off to a colourful start when Play back singer Smt.Gowry Lekshmi, the invited guest of honour officially inaugurated the Arts Club on 14<sup>th</sup> of October 2019. She gave a memorable and inspiring address which was indeed a food for thought for the entire student community. She stressed the role of co curricular activities in shaping the attitude to life in the impressionable minds.