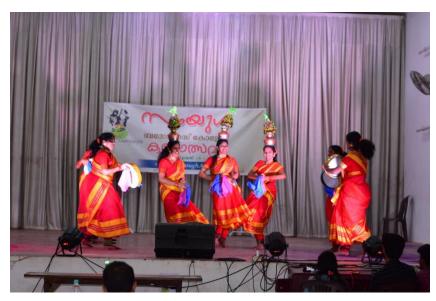

Α     |
| 14     | ELSA SUSAN KOCHUMMEN   | SHORT STORY WRITING(ENGLISH)   | Α     |
| 15     | UTHARA MOHAN           | RECITATION(HINDI)              | Α     |
| 16     | BIJIN K BIJU           | LIGHT MUSIC VOCAL MALE(INDIAN) | Α     |
| 17     | AISON C JOHN           | STRINGED INSTRUMENT WESTERN    | Α     |
| 18     | PARVATHY T P           | MALAYALAM ESSAY WRITING        | Α     |

#### **CONCLUSION**

Arts club provide students an oppurtunity to exhibit their skills and talents in the field of culture, literary and other activities on a common platform certainly helps to facilitate their overall development. It was a year of some marvelous performance, achievements, joy and a baselian spirit.

Prof Jinu Mathew

Dr.Aneesha Mary

Prof.Neha P R

Mr.Roshen Reji Daniel



























#### WINNERS OF UNIVERSITY YOUTH FESTIVAL

# **ARTICLE 14**

Students who secured
"A" Grade for their
performances



MG University Youth Festival



Arya Shaji D2 English Essay Writing



Anjali Divakar D3 Bcom(SF) Classical Dance



Vani Vijayan D3 Botany Kathakali



Parvathy Babu D2 Chemistry Bharathyanatyam Mohiniyattam



Elena Elsa George D2 English Essay Writing



Soumya P B D3 Politics Elocution

# ARTICLE 14

MG UNIVERSITY Youth Festival

### Students who secured "A" Grade for their performances





Swathy G Krishna D2 Physics Aksharaslokam



Gayathri Jayaraj D2 Chemistry Kavithaparayanam light music vocal female, classical music vocal female



Chinnumol Xavier
M1 Physics
Folk dance



Sajna Di Malayalam Mono Act



Amrutha R Nair D1 Physics Kaviakeli



Abhijith