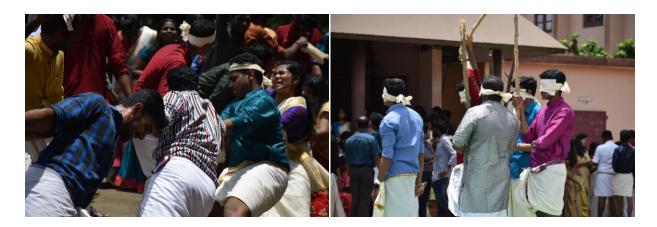

Vadamvali or tug of war brought out a different level of excitement from the students. This was the competition that everyone wanted to win as it was a department wise show of strength and bragging rights. First prize was bagged by Physics department and the second prize by English department. Students participated enthusiastically in the 'Uriyadi' competition. One student from each department participated and competition was conducted in 2 sessions. Anathu Venugopal