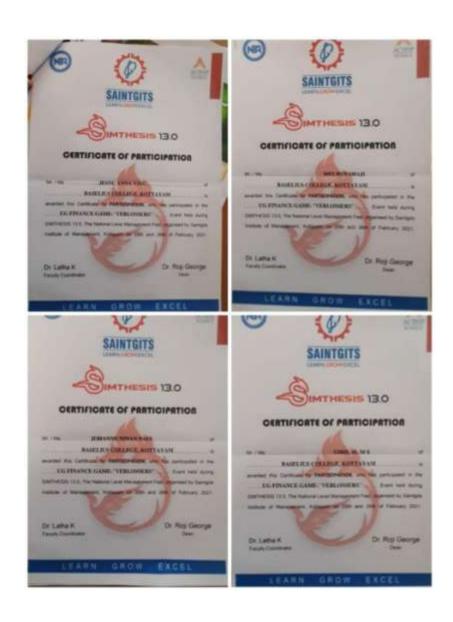

#### 2.7 Student Participation and Achievement – Outside College

| SI<br>No | Name of the Student   | Cla<br>ss | Email                            | Programme organised by with title of the Programme | Date of<br>the<br>Progra<br>mme | Nature of achievement  (Participation/Position to be specified)) | Wheth certific te attache |
|----------|-----------------------|-----------|----------------------------------|----------------------------------------------------|---------------------------------|------------------------------------------------------------------|---------------------------|
| 1        | JESNU<br>ANNA<br>VINU | D3        | Jesnu.ann a.05@gm ail.com        |                                                    |                                 |                                                                  |                           |
| 2        | MELWIN<br>SHAJI       | D2        | Melwinsh<br>aji589@g<br>mail.com |                                                    |                                 |                                                                  |                           |

| 3 | JOHANNE<br>NINAN PAUL | D2 | Johanne.n .p2881@  gmail.co m  Girilalms | UG –<br>FINANCE<br>GAME:VERL       | 26/02/2<br>021  | PARTICIPATI<br>ON     | YES |  |
|---|-----------------------|----|------------------------------------------|------------------------------------|-----------------|-----------------------|-----|--|
| 4 | GIRILAL M S           | D2 | 01@gmai<br>1.com                         | OSSERS"                            |                 |                       |     |  |
| 5 | ABIN P<br>THOMAS      | D1 | Abinp.t.2  002@gm  ail.com               | TABLEAUX VIVANTS- LIVE             | 12/11/2<br>020  | PARTICIPATI<br>ON     | YES |  |
|   |                       |    | Gardania                                 | PORTRAIT                           |                 |                       |     |  |
| 6 | SONIA<br>SEBASTIAN    | D1 | Soniseb3  215@gm ail.com                 |                                    |                 |                       |     |  |
| 7 | KEERTHANA<br>KISHNAN  | M1 | Keerthana<br>8499@g<br>mail.com          | QUIDDERS -<br>BUSINESS<br>QUIZ     | 12/03/2<br>021  | 2 <sup>nd</sup> PRIZE | YES |  |
| 8 | RAICHUU<br>JACOB      | M1 | Raichjaco<br>b111@g<br>mail.com          | MARKETING MAESTROS- MARKETING GAME | 12/0-<br>3/2021 | 1 <sup>st</sup> PRIZE | YES |  |

(Softcopy of certificates to be attached)