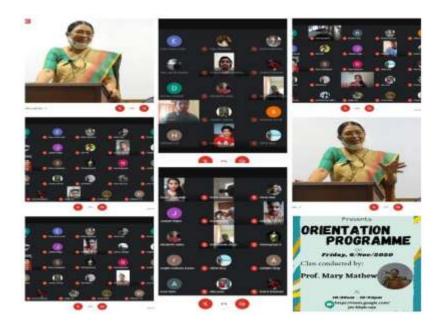

#### **Summary:**

| S1<br>No | Title of the Programme   | Resource Person      | No. of participants |
|----------|--------------------------|----------------------|---------------------|
| 1        | ORIENTATION<br>PROGRAMME | PROF. MARY<br>MATHEW | 40                  |

Summary of Reports of each Activity

The orientation programme to the newly admitta understandarde students of the Pin Organização of commerce cans held on the 6th of homes, gods the paierhology commenced with a baief insugaral commony followed by an interactive sessen handled by the man Carlitater from the Mothers who is a peofessor in the Moloyalam depostment of our Basilius (offers the following topics were discussed during the session: . How to make attitude \* SAL appreciation \* How to maintain energy & beath Time monogement · Relationship monagement · Money management The discussion conducted with an interactive question and answers session in which the students were free to ask questions and clear their augues.