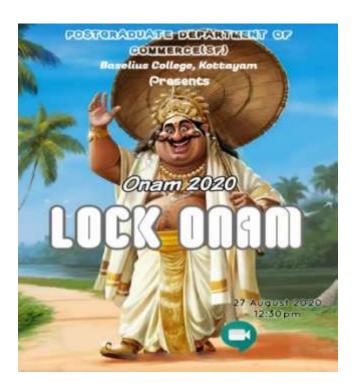

#### 2.3- Cultural Programmes Organised

Onam is the official state festival of Kerala.

It is celebrated with joy and enthusiasm all over the state by malayalees regardless of religion caste and creed. It was celebrated on 27/08/2020.

We had some fun-filled competition that included Malayali Manga competition, onapattu, Onam speech, proverb and the meaning and letter to maveli.

LINK AVAILABLE FOR DIGITAL ATHAPOOKALAM PREPARATION BY HRIDEV D FROM D3 CLASS: