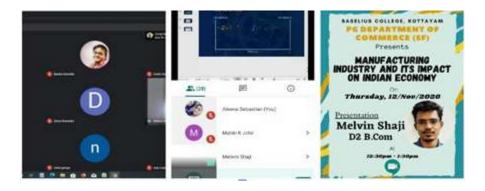

#### **Summary**

| SI<br>No | Title of the<br>Programme     | Name of the Resource<br>Person | No. of participants | Links<br>available if<br>any |
|----------|-------------------------------|--------------------------------|---------------------|------------------------------|
| 1        | MANUFCTURING INDUSTRY AND ITS | MELWIN SHAJI(D2)               | 77                  | NILL                         |

#### MANUFACTURING INDUSTRYAND ITS IMPACT ON INDIAN ECONOMY

The meeting commenced with a silent prayer

It was held on 12<sup>th</sup> November 2020 Friday.

The topic of discussion was manufacturing industry and its impact on Indian economy Manufacturing sector main string from 5.5 to 20 % exports from 13.7 to 20.8 percentage imports from 17.3 to 25 percentage and MSME net value added from 2.1 to 5.7 % in 2020 over previous year the economy is heading towards the recession and the situation demand systematic well targeted and aggressive physical monetary stimulus measures.