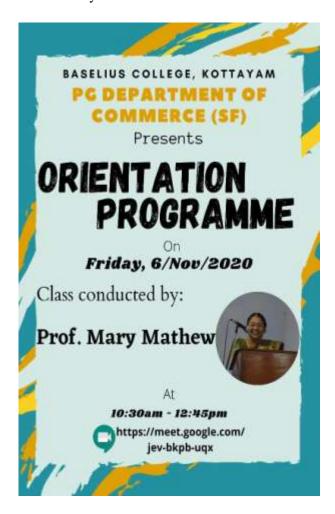

#### **Summary:**

| S1<br>No | Title of the Programme   | Resource Person      | No. of participants |
|----------|--------------------------|----------------------|---------------------|
| 1        | ORIENTATION<br>PROGRAMME | PROF. MARY<br>MATHEW | 40                  |

Summary of Reports of each Activity

The orientation programme to the newly admitta understandarde students of the Pin Organização of commerce cans held on the 6th of homes, gods the paierhology commenced with a baief insugaral commony followed by an interactive sessen handled by the man Carlitater from the Mothers who is a peofessor in the Moloyalam depostment of our Basilius (offers the following topics were discussed during the session: . How to make attitude \* SAL appreciation \* How to maintain energy & beath Time monogement · Relationship monagement · Money management The discussion conducted with an interactive question and answers session in which the students were free to ask questions and clear their augues.