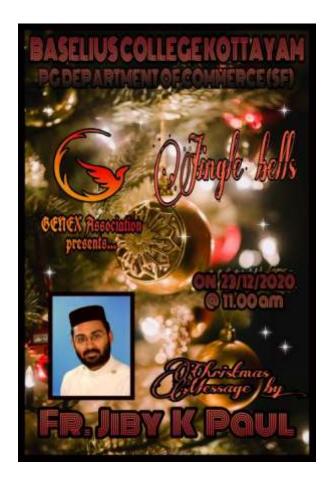

#### **CHRISTMAS CELEBRATION**

The festival commemorates the birth anniversary of Jesus Christ. It is one of the most popular festivals, which is widely celebrated by people from different across the globe.

Christmas was celebrated on 23/12/2020.

Christmas message was given by our dear father Jiby K Paul.