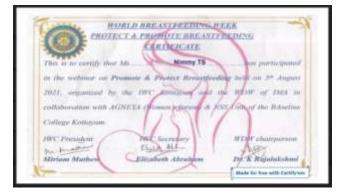

|    |                        | Ċ               | ommerce Association                                                          | v 2021-22      |               |     |  |  |  |  |  |
|----|------------------------|-----------------|------------------------------------------------------------------------------|----------------|---------------|-----|--|--|--|--|--|
| 4  | Nayana Ann<br>Binu     | D2<br>B.Co<br>m | Nss Baselius<br>college- state<br>level one day<br>workshop<br>"stripaksham" | 10/07/202<br>1 | Participation | YES |  |  |  |  |  |
| 5  | Nimmy T.S.             | D2<br>B.Co<br>m | Agneya<br>(women's<br>forum)- Seminar<br>on "promote<br>breastfeeding"       | 05/08/202      | Participation | YES |  |  |  |  |  |
| 6  | Aiswarya A             | D3<br>B.C<br>om | NSS certificate                                                              | 11/08/202<br>1 |               | YES |  |  |  |  |  |
| 7  | Elizebeth<br>Shaji     | D3<br>B.C<br>om | NSS certificate                                                              | 11/08/20<br>21 |               | YES |  |  |  |  |  |
| 8  | Hima<br>Thamban        | D3<br>B.C<br>om | NSS certificate                                                              | 11/08/20<br>21 |               | YES |  |  |  |  |  |
| 9  | Revathy R              | D3<br>B.C<br>om | NSS certificate                                                              | 11/08/20<br>21 |               | YES |  |  |  |  |  |
| 10 | Sreerekha<br>Sreekumar | D3<br>B.C<br>om | NSS certificate                                                              | 11/08/20<br>21 |               | YES |  |  |  |  |  |
| 11 | Krishnapriya<br>S      | D3<br>B.C<br>om | NSS certificate                                                              | 11/08/20<br>21 |               | YES |  |  |  |  |  |
|    | 30                     |                 |                                                                              |                |               |     |  |  |  |  |  |