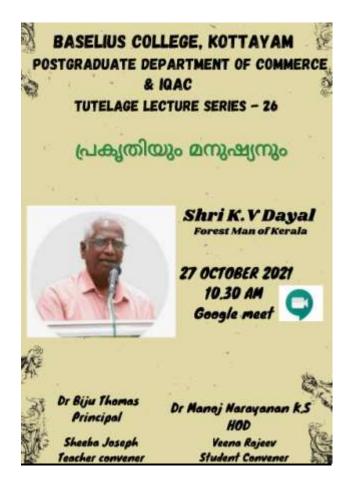

#### 2.1.6 Tutelage lecture series 26 പ്രക്യതിയുംമനുഷ്യനും

On 27-10-2021 Tutelage Lecture series 26 പ്രക്യതിയുംമനുഷ്യനും was conducted at 10:30AM. The program started with a prayer by Veni Girish, D3 B.Com. Later a brief profile of the Resources person, Shri KV Dayal sir was delivered by Prof .Sheba Joseph .He spoke about the various ways in which we could sustain our environment and how to convert waste lands into fruitful lands. He also presented about the various vulnerability our current environment goes through. The webinar attracted a lot of appreciation and admiration.

Commerce Association 2021-22

The webinar session lasted for 1hr 30min .At last Vote of thanks was delivered by Veena Rajeev D3 B.Com.

#### **TUTELEGE LECTURE SERIES- 26**

#### **DATE: 27-10-2021**

#### **TIME: 10:30AM**

| SL<br>NO. | NAME               | CLASS    |
|-----------|--------------------|----------|
| 1         | AARON ANNA JOSEPH  | D3 B.Com |
| 2         | AASHNA ANIL        | D3 B.Com |
| 3         | ABHIJITH V         | D3 B.Com |
| 4         | ABHIRAMI SATHEESH  | D3 BBA   |
| 5         | ABHISHEK E R       | D3 B.Com |
| 7         | AISWARYA ACHUTHAN  | D3 B.Com |
| 8         | AISWARYA LEKSHMI K | D3 B.Com |
| 9         | AKHILA SHAJI       | D3 B.Com |
| 10        | AKSHAY SABU        | D3 BBA   |
| 11        | AKSHAYA E M        | D3 B.Com |
| 12        | ALAN SHAJI         | D3 BBA   |