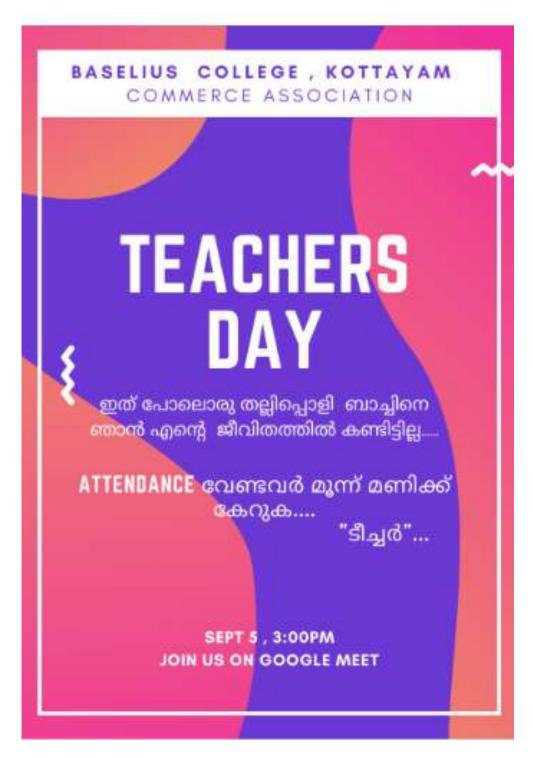

|   | 2021                        |                             |    |
|---|-----------------------------|-----------------------------|----|
| 4 | Teacher's day<br>05-09-2021 | Teachers Day<br>Celebration | 71 |

#### 2.1.2 Life Skills for happiness

On Jun-30-2021 Postgraduate Department of Commerce and IQAC conducted a live session on the topic "Life Skills for Happiness" which was led by Dr. Anoopa Narayanan, District project Co-ordinator(TQM ISO), Kerala institute of Local Administration. The session was conducted at 11:45am to 1:30pm on Google Meet. The Session had an audience of 100, including students and teachers.

The Program Started with a Welcome Speech by Ms. Hima Thampan D3 B.Com. After the welcome speech, the session was led by DR. Anoopa Narayanan. During the session we discussed about various inhibitions and inferior Complex among ourselves and how to overcome such crisis. The whole session was vibrant and the students along with the Speaker shared various experiences from their life. The session lasted for 1hr 15min and received lots of positive feedbacks and comments. The session was concluded by word of thanks by Mr. Amal Skaria D3 B.Com. The compering was done by Ms. Sreerekha Sreekumar D3 B.Com.