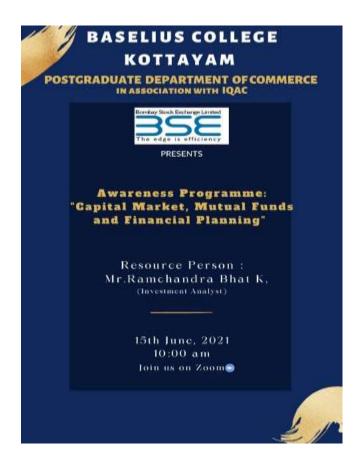

#### 2.1.1 Capital Market, Mutual Fund and Financial Planning on 15-06-2021

The Postgraduate Department of Commerce and IQAC, Baselius College, Kottayam arranged a webinar on the topic 'Capital Market, Mutual Fund and Financial planning' on behalf of Bombay Stock Exchange- Investors Protection Fund(BSF-IPF) on 15-06-2021 at 10:00 am in Zoom platform.

The program started with the welcome speech by Dr. Resmi Annie Thomas and the session was led by Mr. Ramachandra Bhat K, an investment analyst. Around 80 participants were there, including teachers and students. The session was about the Investment opportunities and the comparison of various Investment avenues. The meeting lasted for 1hr and the entire session was concluded by the word of thanks by Mr.Aswin Ninan George of D3 B.Com and the final remarks by the HoD Dr.Manoj Narayanan K S.