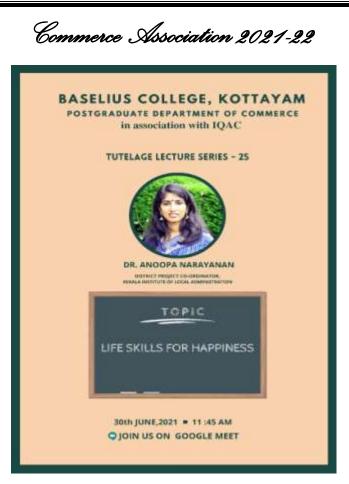

#### 2.1.2 Life Skills for happiness

On Jun-30-2021 Postgraduate Department of Commerce and IQAC conducted a live session on the topic "Life Skills for Happiness" which was led by Dr. Anoopa Narayanan, District project Co-ordinator(TQM ISO), Kerala institute of Local Administration. The session was conducted at 11:45am to 1:30pm on Google Meet. The Session had an audience of 100, including students and teachers.

The Program Started with a Welcome Speech by Ms. Hima Thampan D3 B.Com. After the welcome speech, the session was led by DR. Anoopa Narayanan. During the session we discussed about various inhibitions and inferior Complex among ourselves and how to overcome such crisis. The whole session was vibrant and the students along with the Speaker shared various experiences from their life. The session lasted for 1hr 15min and received lots of positive feedbacks and comments. The session was concluded by word of thanks by Mr. Amal Skaria D3 B.Com. The compering was done by Ms. Sreerekha Sreekumar D3 B.Com.