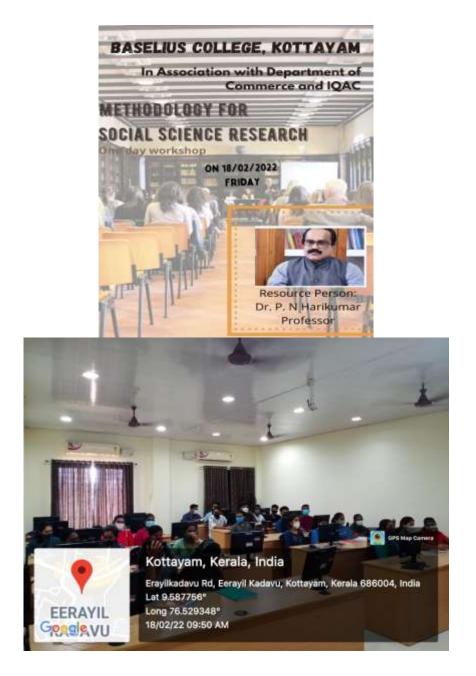

Harris Danipa<br>Harris Danipa<br>Alvera Paula<br>North Paula<br>North Standard<br>Market I<br>Aphili Statistic<br>Aphili Statistic<br>Aphili Statistic<br>Aberthe Method<br>Marchet Market<br>Danie Market<br>Danie Statistic<br>Danie Statistic<br>Danie Statistic<br>Danie Statistic<br>Danie Statistic<br>Anton Market Rajan<br>Market Market<br>Market Market<br>Market Market Rajan<br>Market Market<br>Market Market | Condessing ad states line substitution of a so and the | いい いいの いいの いいの いいの いいの いいの いいの いいの いいの |

Commerce Association 2021-22

## 2.1.17 One Day Workshop

On 18-02-2022 an one day work shop was conducted by the PG department of Commerce on the topic "Methodology for social science research" exclusively for the M.Com Students. The program was led by Dr. P.N. Harikumar, Professor.





## ATTENDANCE LIST One Day Workshop 18-02-2022

| SI NO | NAME             | CLASS    |
|-------|------------------|----------|
| 1.    | Abin Jose Mani   | M1 M.Com |
| 2.    | Ajeeshamol M s   | M1 M.Com |
| 3.    | Alan Jacob       | M1 M.Com |
| 4.    | Aleena Elza Raju | M1 M.Com |
| 5.    | Anjaly V S       | M1 M.Com |
| 6.    | Anoop Kumar A    | M1 M.Com |
| 7.    | Chinnu C K       | M1 M.Com |
| 8.    | Heron Reji       | M1 M.Com |

| 9.  | Megha K Omanakkuttan | M1 M.Com |
|-----|----------------------|----------|
| 10. | Neenu Thomas         | M1 M.Com |
| 11. | Reeba Maria Kurian   | M1 M.Com |
| 12. | Rimin Roy            | M1 M.Com |
| 13. | Sandra U Nair        | M1 M.Com |
| 14. | Shamsiya B S         | M1 M.Com |
| 15. | Siva Priya S         | M1 M.Com |
| 16. | Sne