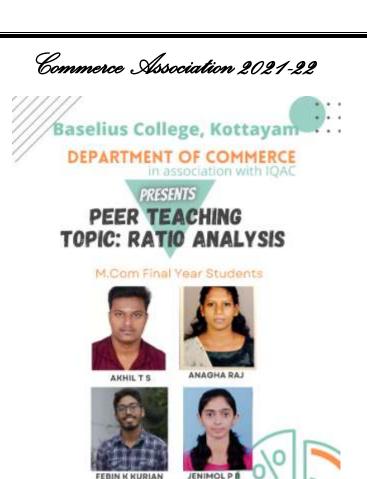

| 18. | Peer       | Akhil T.S, Febin Kurian,   | 60 | Offline |
|-----|------------|----------------------------|----|---------|
|     | Teaching   | Anagha Raj and Jeni Mol PB |    |         |
|     | 16-02-2022 |                            |    |         |