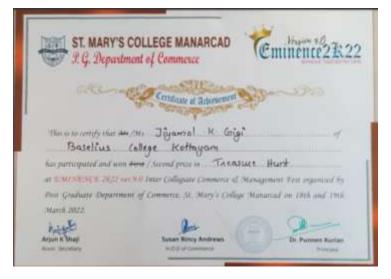

|                      |                                                                    | Co          | mmerce | Association ,                                                     | 2021-22                   |                 |     |
|----------------------|--------------------------------------------------------------------|-------------|--------|-------------------------------------------------------------------|---------------------------|-----------------|-----|
| 42                   |                                                                    | B.Com       |        |                                                                   |                           |                 |     |
| 43<br>44<br>45<br>46 | Aaran C J<br>Anara<br>Nibu<br>Arron C<br>Thomas<br>Dhanya<br>Rajan | D2<br>B.Com |        | St Thomas<br>Pala College,<br>LITGALA<br>2022<br>Treasure<br>Hunt | 30/03/2022                | 1 <sup>st</sup> | YES |
| 47                   | Hima<br>Thampan                                                    | D3<br>B.Com |        |                                                                   | 18/03/2022-<br>19/03/2022 | 2 <sup>nd</sup> | YES |
| 48                   | Jiyamol K<br>Jiji                                                  | D1<br>B.Com |        |                                                                   |                           |                 |     |
| 49                   | Runy<br>James                                                      | D1<br>B.Com |        | St Mary's                                                         |                           |                 |     |
| 50                   | Joel Jose<br>S                                                     | D2<br>B.Com |        | College,<br>Eminence<br>treasure Hunt                             |                           |                 |     |