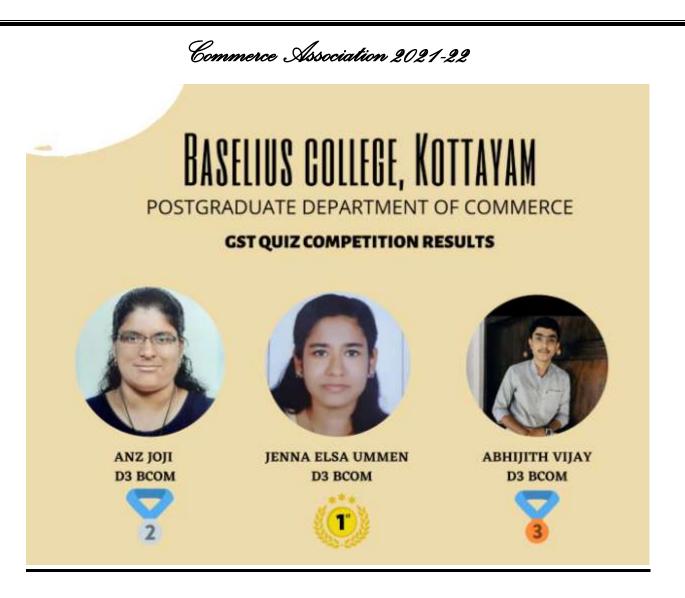

## 2.2a Competition Organised within the college

| SI<br>No. | Name of the competition      | No. of Participants | Results                                                           |
|-----------|------------------------------|---------------------|-------------------------------------------------------------------|
| 1         | Intra Department GST<br>Quiz | 120 students        | 1stPrize-JennaElsaUmmen-D3B.Com2nd Prize-AnzJoji-D3B.Com3rdPrize- |

|  | Abhijith |    |
|--|----------|----|
|  | Vijay-   | D3 |
|  | B.Com    |    |
|  |          |    |
|  |          |    |

Summary of Reports of the Activity (Attached at the end)

- 1. Brochure
- 2. A Brief write-up