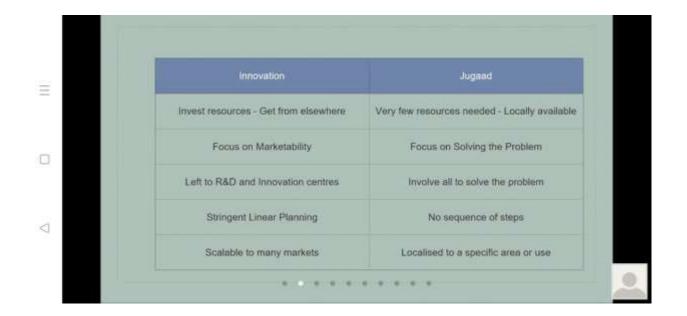

#### 2.1.5Jugadd Innovations on 24-09-2021

On 24-09-2021 students of Commerce department participated in a class which discussed about the aspects of Jugadd Innovations. The class started at 11:00am. The session was led by Prof. Bharati S Gopal. The class focused on finding ingenious solutions to problems or to turn adversity into opportunities. The Program lasted for 40min.