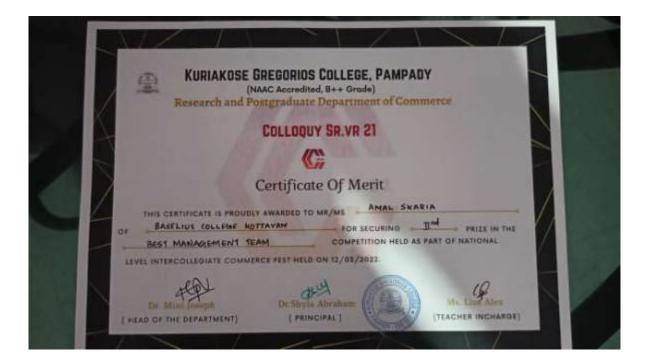

| Commerce Association 2021-22 | 2 |
|------------------------------|---|
|------------------------------|---|

|    |                   |                 |                                                                 | -          | 1                             |     |
|----|-------------------|-----------------|-----------------------------------------------------------------|------------|-------------------------------|-----|
| 27 | Lekshmi,          |                 |                                                                 |            |                               |     |
| 28 | Nijasmon<br>Salim | D1 B.Com        |                                                                 |            |                               |     |
|    | Amal<br>Skaria    | D3 B.Com        |                                                                 |            |                               |     |
| 29 | Vinayak<br>Sajeev | <b>D1</b> B.Com | Rajagiri<br>college<br>splendore<br>2021<br>Shabdkosh -<br>quiz | 14/12/2021 | Participatio<br>n             | YES |
| 30 | Arjun<br>Rajkumar | D2 B.Com        | Classical<br>music solo<br>MG<br>university<br>kalolsavam       | 01/04/2022 | 1 <sup>st</sup>               | NO  |
| 31 | Abel<br>Abraham   | D3 B.Com        | Duffmutt MG<br>university<br>kalolsavam                         | 03/04/2022 | 3 <sup>rd</sup> ( A<br>Grade) | NO  |
| 32 | Annop<br>Kumar    | <b>M1</b> M.Com | Duffmutt MG<br>university<br>kalolsavam                         | 03/04/2022 | 3 <sup>rd</sup> ( A<br>Grade) | NO  |
| 33 | Sharon<br>Sherry  | D2 B.Com        | Duffmutt MG<br>university<br>kalolsavam                         | 03/04/2022 | 3 <sup>rd</sup> ( A<br>Grade) | NO  |