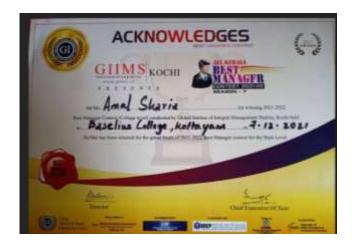

| Commerce | Association 2021-22 |
|----------|---------------------|
| Ommene   | Subcounter 2021-22  |

| 12 | Amal Skaria           | D3<br>B.C<br>om | NSS certificate                                      | 11/08/20<br>21 |                 | YES |
|----|-----------------------|-----------------|------------------------------------------------------|----------------|-----------------|-----|
| 13 | Archana PV            | D3<br>B.C<br>om | NSS certificate                                      | 11/08/20<br>21 |                 | YES |
| 14 | Aaron Anna<br>Joseph  | D3<br>B.C<br>om | NSS certificate                                      | 11/08/20<br>21 |                 | YES |
| 15 | Amal Skaria           | D3<br>B.C<br>om | Best manager<br>competition-<br>GIIMS                |                | 1 <sup>st</sup> | YES |
| 16 | Neeha Susan<br>George | D3<br>B.C<br>om | Best manager<br>competition-<br>GIIMS                |                | 1 <sup>st</sup> | YES |
| 17 | Aswany Shaji          | D2<br>B.Co<br>m | National cadet<br>corps- Camp                        |                | Participation   | YES |
| 18 | Neaha Susan<br>George | D3<br>B.Co<br>m | Kala, College<br>arts Day - Light<br>music female    | 21/03/202<br>2 | 2 <sup>nd</sup> | NO  |
| 19 | Neaha Susan<br>George | D3<br>B.Co<br>m | Kala, College<br>arts Day -<br>Western vocal<br>solo | 21/03/202<br>2 | 2 <sup>nd</sup> | NO  |
| 20 | Kevin<br>Mathews      | D2<br>B.C       | Kala, College<br>arts Day - Short                    | 21/03/202<br>2 | $2^{nd}$        | NO  |
|    |                       |                 |                                                      |                |                 |     |