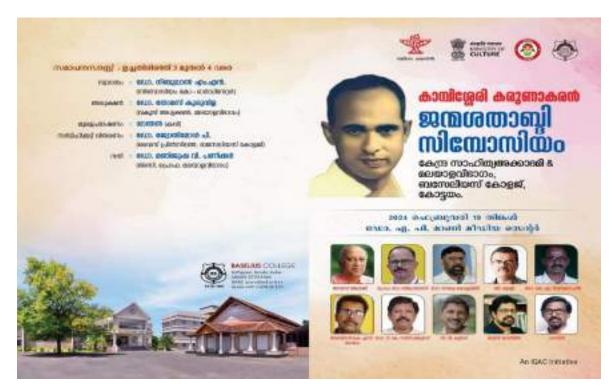

# 11. National Seminar as part of Kampisseri Karunakaran Birth Centenary celebration on February 19, 2024

Kendra Sahitya Akademi and Department of Malayalam jointly organized a National Seminar as part of Malayalam journalist and Activist Kampisseri Karunakaran Birth Centenary celebration on February 19, 2024. Veteran journalist Sri. Thomas Jacob inaugurated the seminar. Dr. Jyothimol P., Dr. Sabu Kottukal, Dr. Thomas Kuruvila, Dr. Selvy Xavier, Dr. Sarath P. Nath, Dr. Nibulal Vettoor also spoke. B. Murali, Dr. K.M. Venugopal, Aravindan K.S. Mangalam, Dr. T.K. Santosh Kumar, V.V. Kumar, Jayan Madathil and Shantan are lead the sessions.

#### MINY GOOTERSA,

aportaneer waters entry and the second moleculate comprehence and subscription Aminad acoma and analytical academical nesytemos/identesimplesportage necestre commulated necessi ສະຫາງອາໄຮ ເຈສາເຈັນຊາວ, ກະເຊຍູອາດາຢູ່ແມ່ງອາດໃຫ້ eased e.g.ag., entrops resources mergin stands at calling hit largesture contenentians attacks entratif i nee entrate entra sente sente a la serie entratione msangmi nikana upon mantovaaugena, eterhtelangmij, etropolitation of the metales detailed experimentation of the second states ruting-carde encard encard empiries ph-score euogu-Include (Included strangers) manually assoughters guarante materian assought and, many securement. consequent and apopt relations and an energy in the second and approximate and REPORTED AND ADDRESS OF THE PARTY OF THE PAR BUIL CLARK, FOR THOSE AGOOD, AND THIS IS DON'T ADDRESS. കൊകുത്ത് വി.വി. കുടർ, കവി ത്രഞ്ഞ എന്നിൽ ninito niversector anigerorative memory.