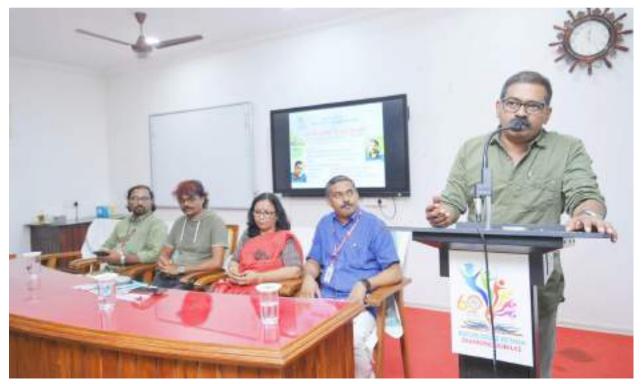

# 6.'Monsoon Festival-2023' on August 17 and 18

As part of Diamond Jubilee celebrations the Department organised Monsoon Literary festival on Aug 17 and 18. Malayalam Short Story Writer and Novelist Francis Norona inaugurated the event . After the inauguration a debate was conducted on 'Creativity and Freedom'. Francis Norona and novelist and journalist Ajay P. Mangat also lead the session. College Vice Principal Dr. P. Jyothymol chaired the session.

### Book release on 17th Aug 3pm

The meeting held in the afternoon, the book 'Navabharatadarshanam Lectures of Dr Sukumar Azhikod edited by Dr.Thomas Kuruvila was released.Fr Dr. KM George , Chairman of the Dr. Paulose Mar Gregoros Chair was released. Sri.Thiruvanchoor Radhakrishnan MLA received the book. College Principal Prof. Dr. Biju Thomas presided over the meeting.