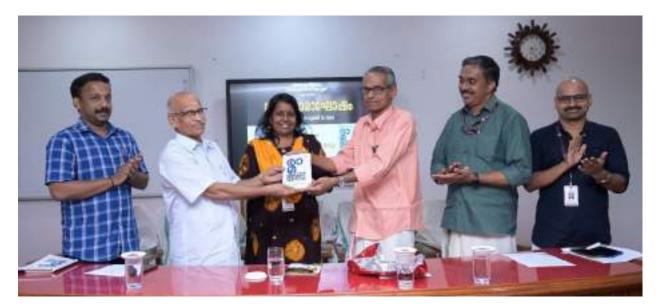

# 5. Malayalam Association inauguration and Book Release

Malayalam Association was inaugurated by H G Dr.Zachariahs Mar Aprem, Manager of MOC Colleges on June 26 at 1.30 pm at Dr.AP Mani Media Centre. The Manager released the book 'The Concept of Sentence and Meaning' written by Dr. Sarath P. Nath, Asst. Professor in Sanskrit, in the function. Principal Prof. Dr. Biju Thomas, received. HOD Dr. Thomas Kuruvila presided over the meeting.