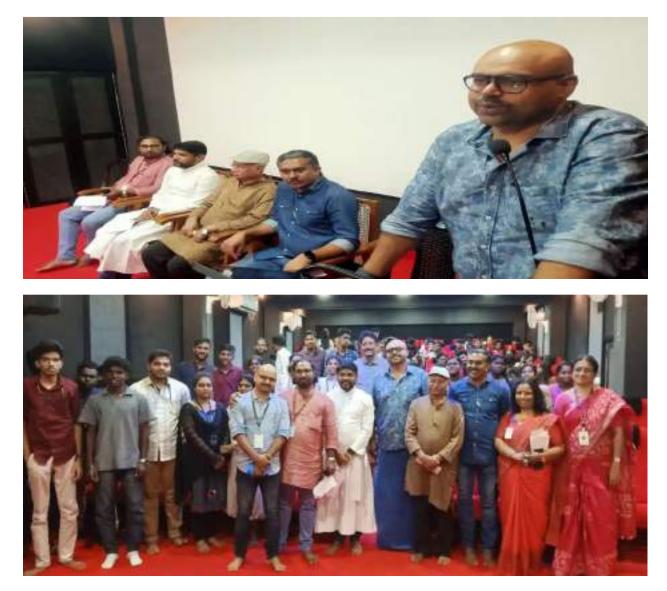

## 9. Ist Baselius Film Festival.

The 1st Baselius Film Festival jointly organized by Baselius College Malayalam Association and College Histrionics Club in collaboration with Chitradarshana Film Society was held on October 30 and November 1 at College Digital Theatre. In two days, 6 films were screened, including films that won national and international awards. Actor and Director Siddharth Siva inaugurated the film festival. On October 30, Satyajit Ray's 'Charulata' was screened as the opening film. College Vice Principal Prof. Dr. P. Jyothymol presided. Dr. Thomas Kuruvila, H.O.D ,Darshana Cultural Center Director Fr. Emil Pullikatil, Writer Thekinkad Joseph, Dr. Nibulal Vettoor, also spoke. On the first day international clasic 'Bicycle Thieves', and critically acclaimed Malayalam film 'Elipathaayam' are screened. On the second day, 'Thoovanathumpikal', 'Central Station' and 'The Great Dictator' are also screened.