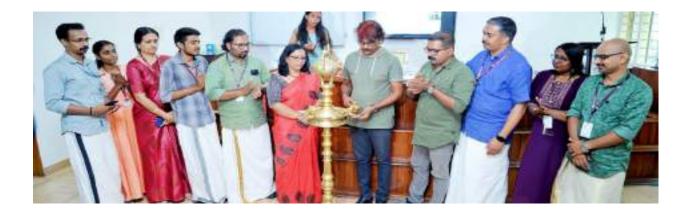

# 1. Environment Day Celebration on June 5, 2023

Under the leadership of Baselius College Malayalam Department, Kottayam Film Society and Histrionics Club jointly organized a film festival focused on Environmental issues as part of Environmental Day Celebration. Renowned Cinematographer Vinod Illampally inaugurated the event. National Film award winner and cinematographer Nikhil S. Praveen delivered the keynote address. Dr. Thomas Kuruvila, Head of the Department presided over the meeting.Dr. Nibulal Vettoor, Dr. Sarath P. Nath, Dr. Selvi Xavier, Malayalam Samajam office bearers Joel Jacob Kuriakos and Sandra Rose Thomas are offered felicitation. 'Pebbles', which won the best film award, and 'The Elephant Whispers', which won the best film in Oscar are screened after the inauguration.