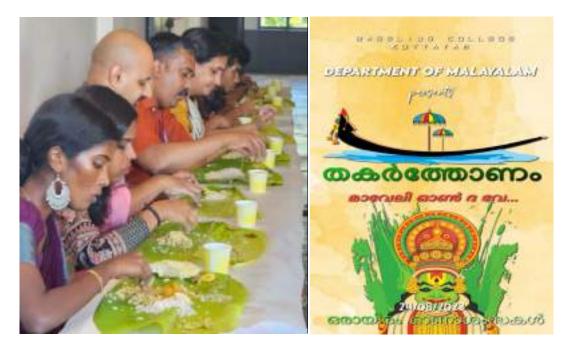

# 7. Onam celebration and Cultural performances

Association organised Onam celebration on 24 th August 2024 and students participated college level Cultural competitions like Athappookkalam, Tug of War, Kerala Sreeman, Kerala Salini, Thiruvathirakali etc. Association conducted Onasadhya (Onam special lunch) for staff and students.