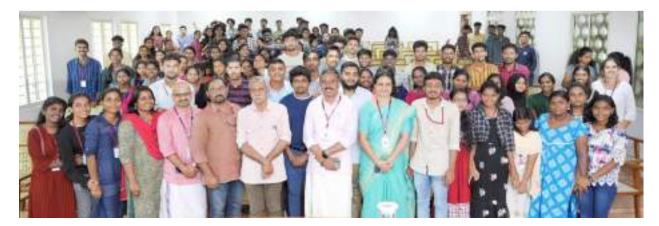

# 2. Readers Week Celebration - June 19 to 24

The Readers week celebration organized by the department has started in June 19. Principal Prof. Dr. Biju Thomas inaugurated the Readers week celebration and reading competitions. Dr. Thomas Kuruvila delivered presidential address. IQAC Coordinator Smt.P.M. Jeejamol, Malayalam Samajam Secretary Sandra Rose Thomas, Joint Secretary Joel Jacob Kuriakos, Dr. Manjusha V. Panicker, , Dr. Nibulal Vettur are also spoke. Interdepartmental reading competition was followed after the inauguration. Agna Kurian, Final BSc Maths student won the first prize and Aksa Anna John, Final-year M A English student got second prize.