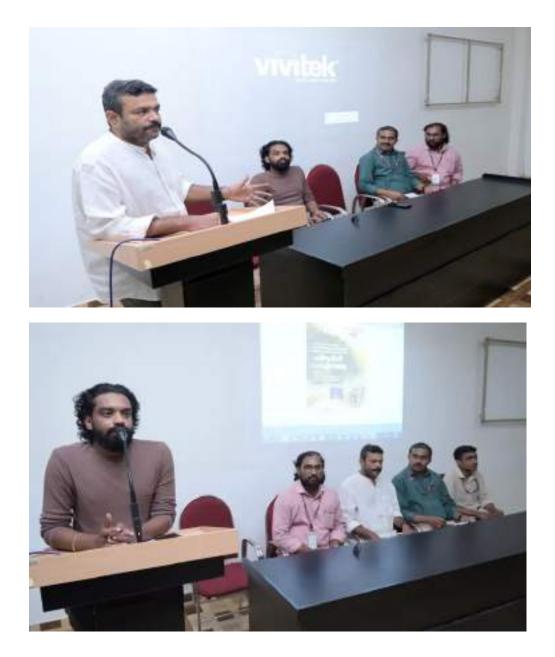

# 1. Environment Day Celebration on June 5, 2023

Under the leadership of Baselius College Malayalam Department, Kottayam Film Society and Histrionics Club jointly organized a film festival focused on Environmental issues as part of Environmental Day Celebration. Renowned Cinematographer Vinod Illampally inaugurated the event. National Film award winner and cinematographer Nikhil S. Praveen delivered the keynote address. Dr. Thomas Kuruvila, Head of the Department presided over the meeting.Dr. Nibulal Vettoor, Dr. Sarath P. Nath, Dr. Selvi Xavier, Malayalam Samajam office bearers Joel Jacob Kuriakos and Sandra Rose Thomas are offered felicitation. 'Pebbles', which won the best film award, and 'The Elephant Whispers', which won the best film in Oscar are screened after the inauguration.

# Pebbles

(കൂഴങ്ങൾ, തമിഴ്,1Hr. 15Min.) Din വിനോദ് രാജ അവാർഡ്, മികച്ച ചിത്രം റോട്ടർ ഡാം ഹിലിം ഹെസ്റ്റിവൽ

# The Elephant Whisperes

Dir: Kartiki Gonsalves അവാർഡ് : മികച്ച ഷോർട് ഡോക്യുമെന്ററി, ലാസ്കാർ 2023

Kottayam, Kerala, India HGQH+3PG, Erayllkadavu Rd, Eerayll Kadavu, Kottayam, Kerala 686004, India Lat 9.58743° Long 76.52932° 05/06/23 02:03 PM GMT +05:30