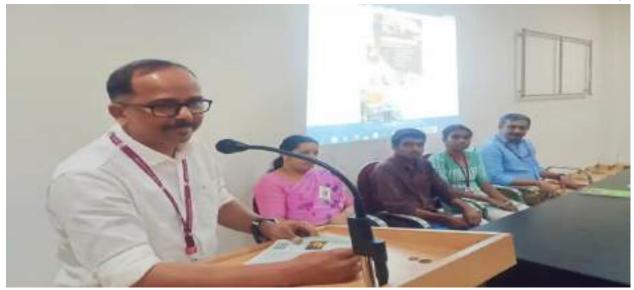

# 2. Readers Week Celebration - June 19 to 24

The Readers week celebration organized by the department has started in June 19. Principal Prof. Dr. Biju Thomas inaugurated the Readers week celebration and reading competitions. Dr. Thomas Kuruvila delivered presidential address. IQAC Coordinator Smt.P.M. Jeejamol, Malayalam Samajam Secretary Sandra Rose Thomas, Joint Secretary Joel Jacob Kuriakos, Dr. Manjusha V. Panicker, , Dr. Nibulal Vettur are also spoke. Interdepartmental reading competition was followed after the inauguration. Agna Kurian, Final BSc Maths student won the first prize and Aksa Anna John, Final-year M A English student got second prize.

On June 20 at 3 pm ,Inter departmental book review competition was conducted in the Department Reference Library.

### 3. Book release and Readers forum inauguration On June 21 at 2:30 PM

The meeting held at AP Mani Media Center. Dr. Manjusha V. Panicker Edited edited a book named Ramakathayanam was released and the weekly Readers forum was inaugurated.Kaladi Sreesankara Sanskrit University Rt. Professor Dr. N. Ajayakumar released and Dr. P.V. Viswanathan Namboothiri received the book. Principal Dr. Biju Thomas inaugurated the readers forum. Dr. Thomas Kuruvila was presided over the meeting.