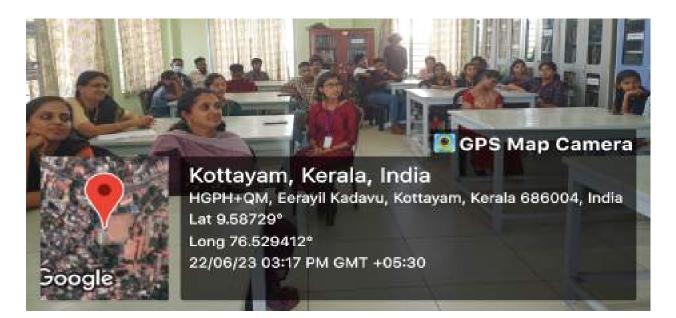

# 1. Environment Day Celebration on June 5, 2023

Under the leadership of Baselius College Malayalam Department, Kottayam Film Society and Histrionics Club jointly organized a film festival focused on Environmental issues as part of Environmental Day Celebration. Renowned Cinematographer Vinod Illampally inaugurated the event. National Film award winner and cinematographer Nikhil S. Praveen delivered the keynote address. Dr. Thomas Kuruvila, Head of the Department presided over the meeting.Dr. Nibulal Vettoor, Dr. Sarath P. Nath, Dr. Selvi Xavier, Malayalam Samajam office bearers Joel Jacob Kuriakos and Sandra Rose Thomas are offered felicitation. 'Pebbles', which won the best film award, and 'The Elephant Whispers', which won the best film in Oscar are screened after the inauguration.

കോട്ടയം ഫിലിം സൊസൈറ്റി ബസേലിയസ് കോളേജ് മലയാളവിഭാഗം തീയേറ്റർ & ഹിസ്ട്രിയോണിക്സ് ക്ലബ്

# പരിസ്ഥിതി ചലച്ചിന്ര്രമേള

# ജൂൺ 5, 2023

<mark>മിസിസ് മാഞ്ചൻ മാപ്പിള ഹാൾ</mark> ബസേലിയസ് കോളേജ്, കോട്ടയം