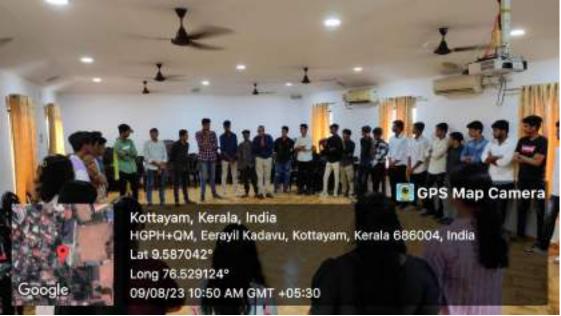

# • <u>D1 & MI ORIENTATION</u> PROGRAMME (9/8/2023)

9/8/2023, D1& M1 Orientation On program was conducted. The class was conducted by motivational trainer and life coach SBI Senior manager Cheriyan Varghese. Question answer session was conducted to clarify doubts. Representative from M1 class Revathy S presented of thanks the vote to participants and guests. Department was take initiative to conduct the orientation program. The orientation program was very fruitful, Sir gives various

motivational topics, games and other activities and enables the students to Fly High.

https://www.instagram.com/p/CvxRpnNSUww/?igsh=bXAyM2EwY3l3NzVy