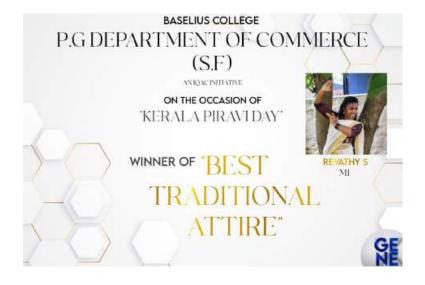

# • Best Traditional Attire Competition

On 1/11/2023 Best traditional attire competition was conducted. Students from UG and pg students were participated. Many participants were dressed in traditional costumes. Best traditional attire costume winner is awarded to Revathy from M1.

#### PARTICIPANTS LIST

| SL.NO | NAME         | CLASS |
|-------|--------------|-------|
| 1     | Alwin Thomas | D3    |
| 2     | Megha Manoj  | D3    |
| 3     | Alfiya T N   | D2    |
| 4     | Revathy s    | M1    |