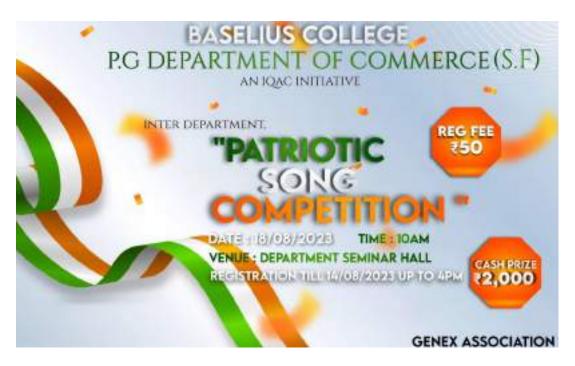

In\_association with Independence Day, an Inter Departmental Patriotic song competition was conducted. From the college students from 6 Departments were participated. The registered departments are Commerce, English, Chemistry, Physics, BBA and Economics. A registration fee of Rs. 50 was collected. Dr. Araphi P of Botany Department, Fr. Giby K paul from Syriac Department and Mr. Alen Varghese from Commerce(sf) Department judged the competition. The winners of the competition was the PG Department of English. A cash price of Rs. 2000 was given to the winners. The second position was held by Pg Department of Commerce and Third Position to PG Department of Chemistry. Participation certificate was also given to the winners.