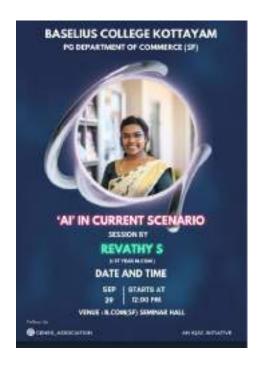

# • TALK ABOUT AI IN CURRENT SCENARIO

On 29/09/2023 seminar was conducted by the department. The session was presented by Revathy S from M1. The highlight of the session was A1 in current scenario. This is very informative and helpful session. It was excellent, the content well – presented and informative. The main aim of this presentation is to give a brief outline about

AI. All the students participated in this seminar. She talked about various AI related applications that can be used by students. The session also explained methods of using these applications.

https://www.instagram.com/p/Cx5eQjDyCLo/?igsh=bHgwaXBvazBueGM5