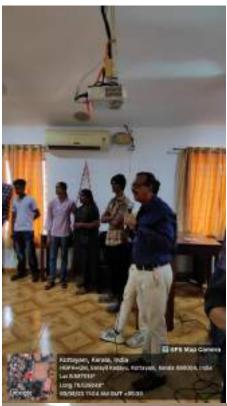

# • <u>D1 & MI ORIENTATION</u> PROGRAMME (9/8/2023)

9/8/2023, D1& M1 Orientation On program was conducted. The class was conducted by motivational trainer and life coach SBI Senior manager Cheriyan Varghese. Question answer session was conducted to clarify doubts. Representative from M1 class Revathy S presented of thanks the vote to participants and guests. Department was take initiative to conduct the orientation program. The orientation program was very fruitful, Sir gives various

motivational topics, games and other activities and enables the students to Fly High.

https://www.instagram.com/p/CvxRpnNSUww/?igsh=bXAyM2EwY3l3NzVy