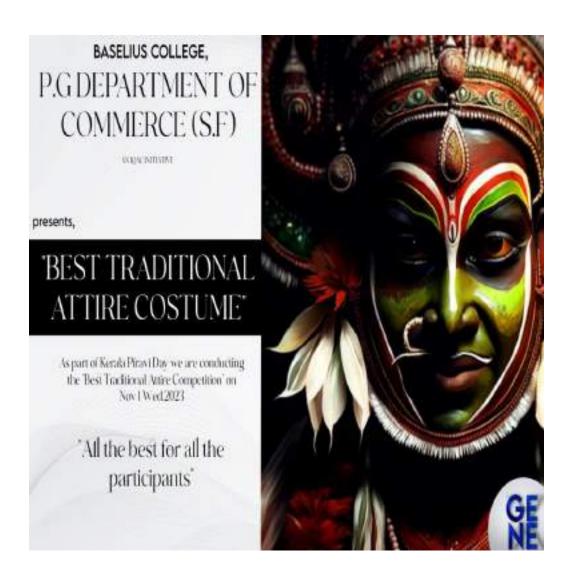

# • Best Traditional Attire Competition

On 1/11/2023 Best traditional attire competition was conducted. Students from UG and pg students were participated. Many participants were dressed in traditional costumes. Best traditional attire costume winner is awarded to Revathy from M1.