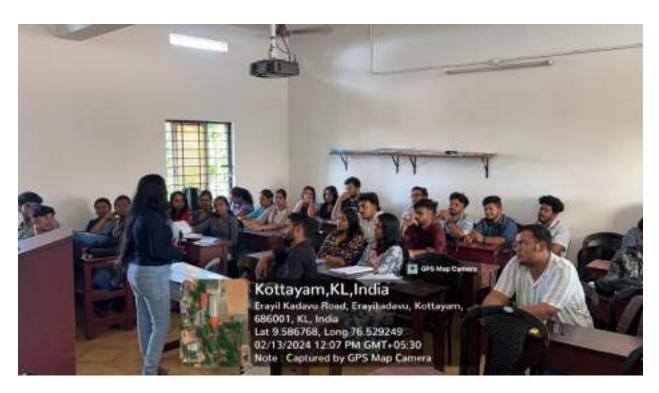

# • TALK ABOUT AI IN CURRENT SCENARIO

On 29/09/2023 seminar was conducted by the department. The session was presented by Revathy S from M1. The highlight of the session was A1 in current scenario. This is very informative and helpful session. It was excellent, the content well – presented and informative. The main aim of this presentation is to give a brief outline about

AI. All the students participated in this seminar. She talked about various AI related applications that can be used by students. The session also explained methods of using these applications.

https://www.instagram.com/p/Cx5eQjDyCLo/?igsh=bHgwaXBvazBueGM5