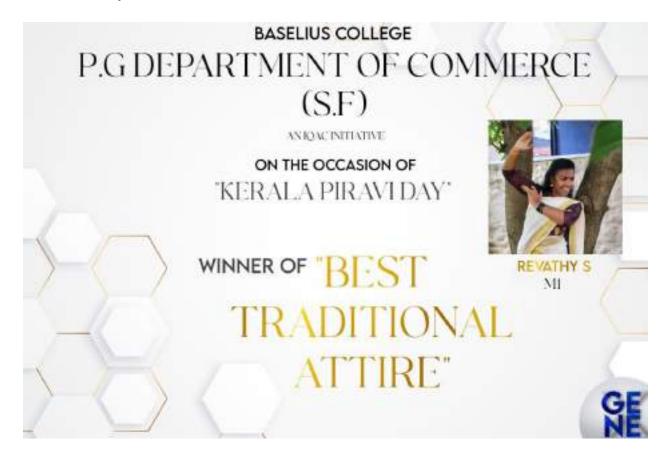

# • Best Traditional Attire Competition

On 1/11/2023 Best traditional attire competition was conducted. Students from UG and pg students were participated. Many participants were dressed in traditional costumes. Best traditional attire costume winner is awarded to Revathy from M1.

#### PARTICIPANTS LIST

| SL.NO | NAME         | CLASS |
|-------|--------------|-------|
| 1     | Alwin Thomas | D3    |
| 2     | Megha Manoj  | D3    |
| 3     | Alfiya T N   | D2    |
| 4     | Revathy s    | M1    |