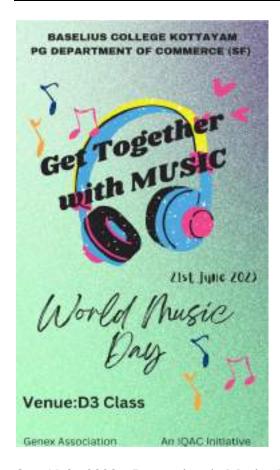

#### **INTERNATIONAL MUSIC DAY (21/06/2023)**

On 19.06.2023, International Music Day was celebrated in the department by Genex Association. All the students from class D2, D3, M1 and M2 are participated in the music Get Together at 1.00 PM in the D3 classroom. As a part of the Get Together students sang their favorite songs together. Adersh N Nampoothiri from D3 B.Com led the programme.