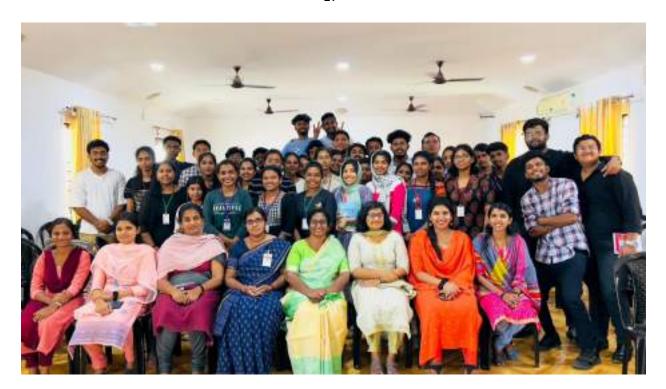

# • <u>D1 & MI ORIENTATION</u> PROGRAMME (9/8/2023)

9/8/2023, D1& M1 Orientation On program was conducted. The class was conducted by motivational trainer and life coach SBI Senior manager Cheriyan Varghese. Question answer session was conducted to clarify doubts. Representative from M1 class Revathy S presented of thanks the vote to participants and guests. Department was take initiative to conduct the orientation program. The orientation program was very fruitful, Sir gives various

motivational topics, games and other activities and enables the students to Fly High.

https://www.instagram.com/p/CvxRpnNSUww/?igsh=bXAyM2EwY3l3NzVy