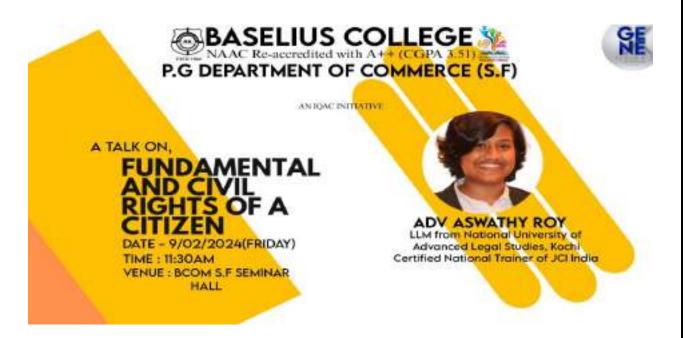

# • TALK OF FUNDAMENTAL AND CIVIL RIGHTS

On 09/02/2024 seminar was conducted on behalf of our department. Adv. Aswathy Roy is the chief resource person of this seminar. The program was started at 11.30 am. The topic was 'Fundamental and civil rights of citizen'. All the students get a full awareness about various rights of citizen. Around 80 students attended this class. This seminar was knowledgeable to the students in all areas. Right to equality, Right to freedom, Right against exploitation, Right to freedom of religion, Cultural and Educational Rights, Right to constitutional remedies are discussed in the session. The session was also included a debate about Sabarimala issues. Students form groups and actively participated in the debate.