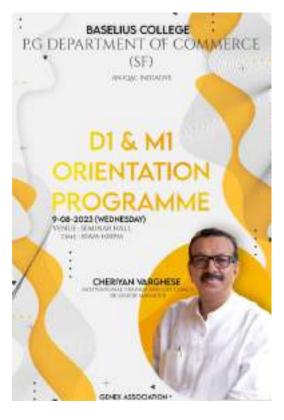

# • <u>D1 & MI ORIENTATION</u> PROGRAMME (9/8/2023)

9/8/2023, D1& M1 Orientation On program was conducted. The class was conducted by motivational trainer and life coach SBI Senior manager Cheriyan Varghese. Question answer session was conducted to clarify doubts. Representative from M1 class Revathy S presented of thanks the vote to participants and guests. Department was take initiative to conduct the orientation program. The orientation program was very fruitful, Sir gives various

motivational topics, games and other activities and enables the students to Fly High.

https://www.instagram.com/p/CvxRpnNSUww/?igsh=bXAyM2EwY3l3NzVy