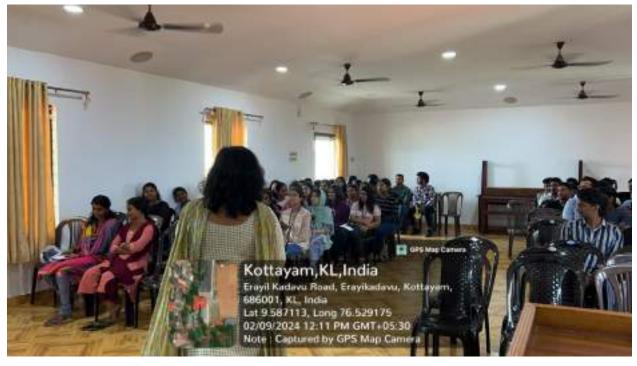

# • Orientation Class (23/08/2023)

On 23/08/2023 orientation class was conducted. The class was guided by Sindhu N.A. Students from D3 and M1 were participated. The session was about 'payroll and statutory compliance'. Students of the department were provided with various rules and regulations of the state in which business is established.