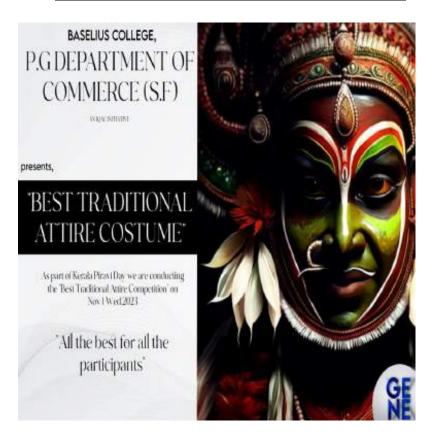

# • Best Traditional Attire Competition

On 1/11/2023 Best traditional attire competition was conducted. Students from UG and pg students were participated. Many participants were dressed in traditional costumes. Best traditional attire costume winner is awarded to Revathy from M1.