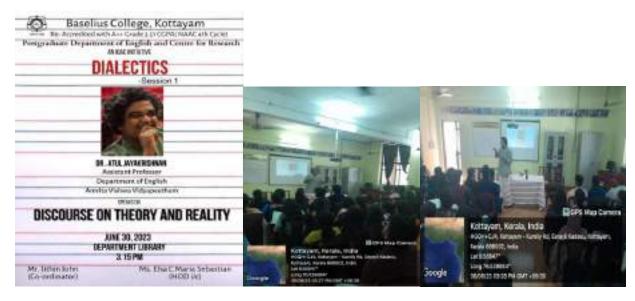

#### 2.1.2 Dialectics- Session I

The Department of English and Centre for Research, Baselius College organised the inaugural session of the Research Forum-Dialectics on 30<sup>th</sup> June 2023 at the Department library at 3 p.m. Dialectics is a forum to provide a space designed to update the students and scholars with the recent fields in Academics and Research. The Coordinator of the session, Mr Jithin John, introduced the forum and welcomed the gathering. Dr Atul Jayakrishnan, the Resource Person for the programme shared his deliberations on *Discourse on Theory and Reality*. Forty five members of the department joined the session. During his session, attendees shared their opinions, thoughts and suggestions, about the subject

of discussion and its interconnectedness. The Head of the Department, Ms Elsa C Maria Sebastian, along with numerous other teachers from various departments attended the session, along with Undergraduate students. Keerthana Pradeep, the ELITA representative delivered the Vote of Thanks.