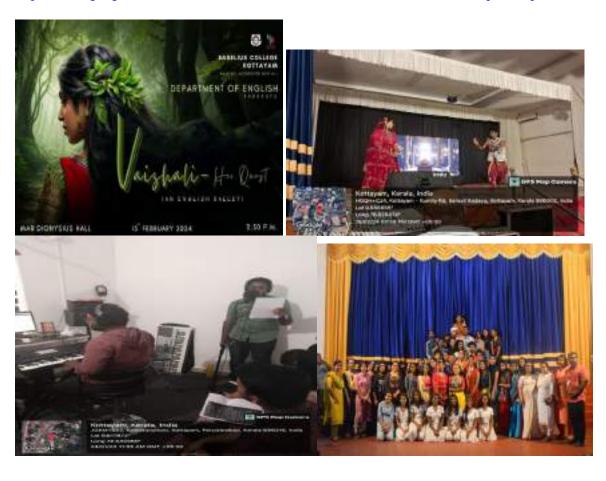

#### 2.3.1. Vaishali, Her Quest- English Ballet Performance

The Department of English and Centre for Research, Baselius College organised *Vaishali*, Her Quest an English ballet which is a creative sequel to the film, *Vaishali* directed by Bharathan on 15<sup>th</sup> February 2024 at Mar Dionysius Hall. Around 135 people turned up as audience and the production won great appreciation from them. Forty students of the department worked for the production under the guidance of the faculty members of the department. The artists who worked on and off the stage are:

Director - Jithin John, Faculty member

Choreography - Neelambari Varma VA, III BA

Script – Anagha Mahesh and Sona P Varghese of II MA

Event Co-ordinators - Cibin Jacob, Keerthana Pradeep and Terese Maria Broosily of III

BA

Artists' Team and their characters - Neelambari Varma VA - Vaishali

Parvathikrishna - Chaithali

Kesavu VA - Lomapadhan

Keerthana Pradeep - Shantha

Sanu Sumod - Rajaguru

Sangeeth Sibi - Rishyasringan

Stephy C Moncy - Malini