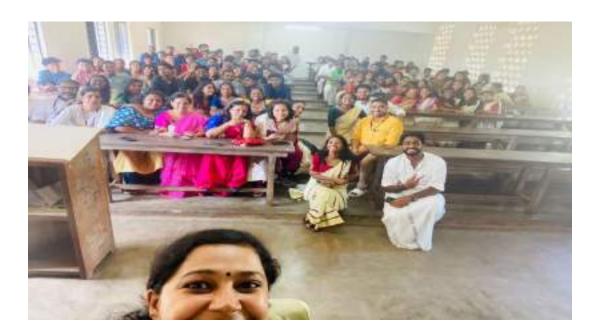

### 2.1.1 ELITA Inauguration and Welcome to the New Students.

The Department of English and Centre for Research, Baselius College Kottayam, organised the inauguration of ELITA on August 23, 2023, at 10 am. ELITA is the official student association body of the English Department and it's inauguration kicked off the programmes that will be held throughout the upcoming year. The Head of The Department , Ms.

Elsa C Maria Sebastian introduced the chief guest of the day and offered the official welcome.. Dr. Karthika V. K., Assistant Professor at National Institute of Technology, Thiruchirappilli who is also an alumnus of the department threw insights to the possibilities of theoretical approach to literature and the relevance of literature in contemporary times. Neelambari Varma VA and Vishnuraj R brought Langston Hughes' play, *Soul Gone Home* to stage. Prof. Dr. Jyothimol P. delivered the Presidential address. Cibin Jacob and team enthralled the audience with an English folk song. Allen P George, ELITA Secretary delivered the Vote of Appreciation