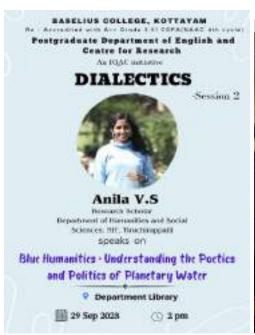

#### 2.1.3 Dialectics- Session II

Dialectics consists of a series of academic session initiated by the department to hone the research aptitude of the students of the department The Department of English and Centre for Research, Baselius College organised the second session of the Research Forum-Dialectics on 29<sup>th</sup> September 2023 at the Department library at 3 p.m. Dialectics is a forum to provide a space designed to update the students and scholars with the recent fields in Academics and

Research. Dr. Vidya Merlin Varghese welcomed the gathering. Ms. Anila V.S., the Resource Person for the programme shared her deliberations on *Blue Humanities: Understanding the Poetics and Politics of Planetary Water*. Fifty Seven members of the department joined the session. The reading of the popular song sequences incited the interest of the attendees.