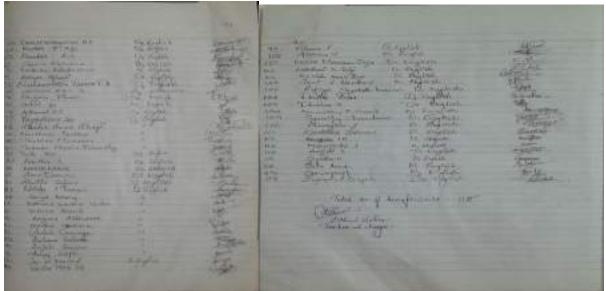

#### 2.1.2 Dialectics- Session I

The Department of English and Centre for Research, Baselius College organised the inaugural session of the Research Forum-Dialectics on 30<sup>th</sup> June 2023 at the Department library at 3 p.m. Dialectics is a forum to provide a space designed to update the students and scholars with the recent fields in Academics and Research. The Coordinator of the session, Mr Jithin John, introduced the forum and welcomed the gathering. Dr Atul Jayakrishnan, the Resource Person for the programme shared his deliberations on *Discourse on Theory and Reality*. Forty five members of the department joined the session. During his session, attendees shared their opinions, thoughts and suggestions, about the subject

of discussion and its interconnectedness. The Head of the Department, Ms Elsa C Maria Sebastian, along with numerous other teachers from various departments attended the session, along with Undergraduate students. Keerthana Pradeep, the ELITA representative delivered the Vote of Thanks.