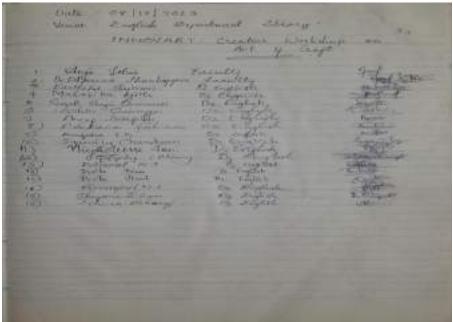

#### 2.1.6 Dialectics Session III- Workshop on Translation

The third session of Dialectics was designed as a workshop for select students for translation. Prof. Dr. Jyothimol P., Vice Principal and translator shared her challenges during translation and gave insight to the practical ways and possibilities of translation. The session was conducted at the college library at 2 pm. The poems selected for the Department Magazine based on the theme of "Gender" were translated by group discussion. The beneficiaries of the workshop were 15 students of the department. The session ended by the first draft of the translated poems.