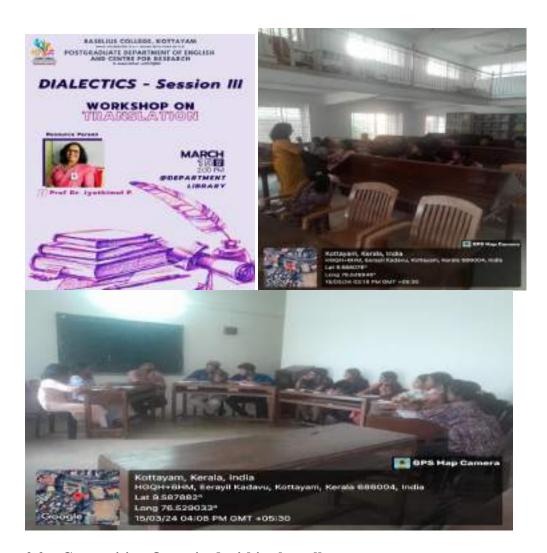

#### 2.1.6 Dialectics Session III- Workshop on Translation

The third session of Dialectics was designed as a workshop for select students for translation. Prof. Dr. Jyothimol P., Vice Principal and translator shared her challenges during translation and gave insight to the practical ways and possibilities of translation. The session was conducted at the college library at 2 pm. The poems selected for the Department Magazine based on the theme of "Gender" were translated by group discussion. The beneficiaries of the workshop were 15 students of the department. The session ended by the first draft of the translated poems.