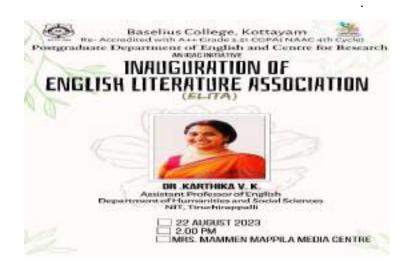

### 2.1.1 ELITA Inauguration and Welcome to the New Students.

The Department of English and Centre for Research, Baselius College Kottayam, organised the inauguration of ELITA on August 23, 2023, at 10 am. ELITA is the official student association body of the English Department and it's inauguration kicked off the programmes that will be held throughout the upcoming year. The Head of The Department , Ms.

Elsa C Maria Sebastian introduced the chief guest of the day and offered the official welcome.. Dr. Karthika V. K., Assistant Professor at National Institute of Technology, Thiruchirappilli who is also an alumnus of the department threw insights to the possibilities of theoretical approach to literature and the relevance of literature in contemporary times. Neelambari Varma VA and Vishnuraj R brought Langston Hughes' play, *Soul Gone Home* to stage. Prof. Dr. Jyothimol P. delivered the Presidential address. Cibin Jacob and team enthralled the audience with an English folk song. Allen P George, ELITA Secretary delivered the Vote of Appreciation