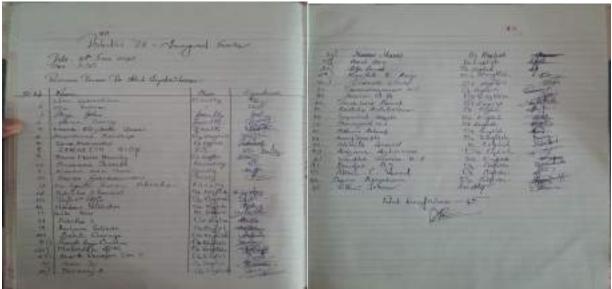

### 2.1.1 ELITA Inauguration and Welcome to the New Students.

The Department of English and Centre for Research, Baselius College Kottayam, organised the inauguration of ELITA on August 23, 2023, at 10 am. ELITA is the official student association body of the English Department and it's inauguration kicked off the programmes that will be held throughout the upcoming year. The Head of The Department , Ms.

Elsa C Maria Sebastian introduced the chief guest of the day and offered the official welcome.. Dr. Karthika V. K., Assistant Professor at National Institute of Technology, Thiruchirappilli who is also an alumnus of the department threw insights to the possibilities of theoretical approach to literature and the relevance of literature in contemporary times. Neelambari Varma VA and Vishnuraj R brought Langston Hughes' play, *Soul Gone Home* to stage. Prof. Dr. Jyothimol P. delivered the Presidential address. Cibin Jacob and team enthralled the audience with an English folk song. Allen P George, ELITA Secretary delivered the Vote of Appreciation