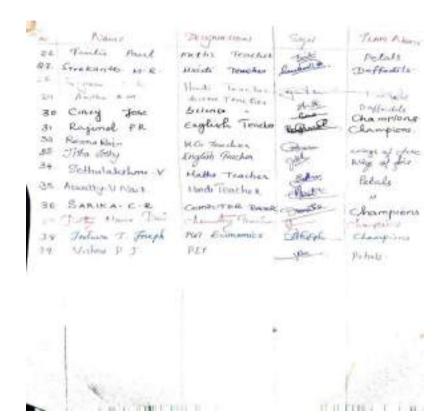

Director - Jithin John, Faculty member

Choreography - Neelambari Varma VA, III BA

Script – Anagha Mahesh and Sona P Varghese of II MA

Event Co-ordinators - Cibin Jacob, Keerthana Pradeep and Terese Maria Broosily of III

BA

Artists' Team and their characters - Neelambari Varma VA - Vaishali

Parvathikrishna - Chaithali

Kesavu VA - Lomapadhan

Keerthana Pradeep - Shantha

Sanu Sumod - Rajaguru

Sangeeth Sibi - Rishyasringan

Stephy C Moncy - Malini