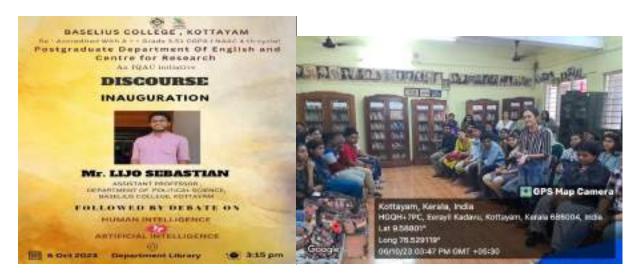

#### 2.1.5. Discourse Session-I

The Department of English organises the activities of Discourse with the intention of encouraging the creative skills of students, and to exhibit, perform, discuss and debate the texts brought forth by them. The session conducted this year focused on debate. The session was conducted on 6 October, 2023 at the Department Library at 3.15 pm. The session was inaugurated by Mr. Lijo Sebastian, Assistant Professor, Department of History, Baselius College, Kottayam. Ms. Anju John welcomed the gathering and introduced the guest. This session was followed by a debate session on "Artificial Intelligence v/s Human Intelligence" Students were divided into two groups and a very pro-active discussion occurred on the topic. Mr. Lijo Sebastian moderated the event and Ms. Anju John coordinated the event.